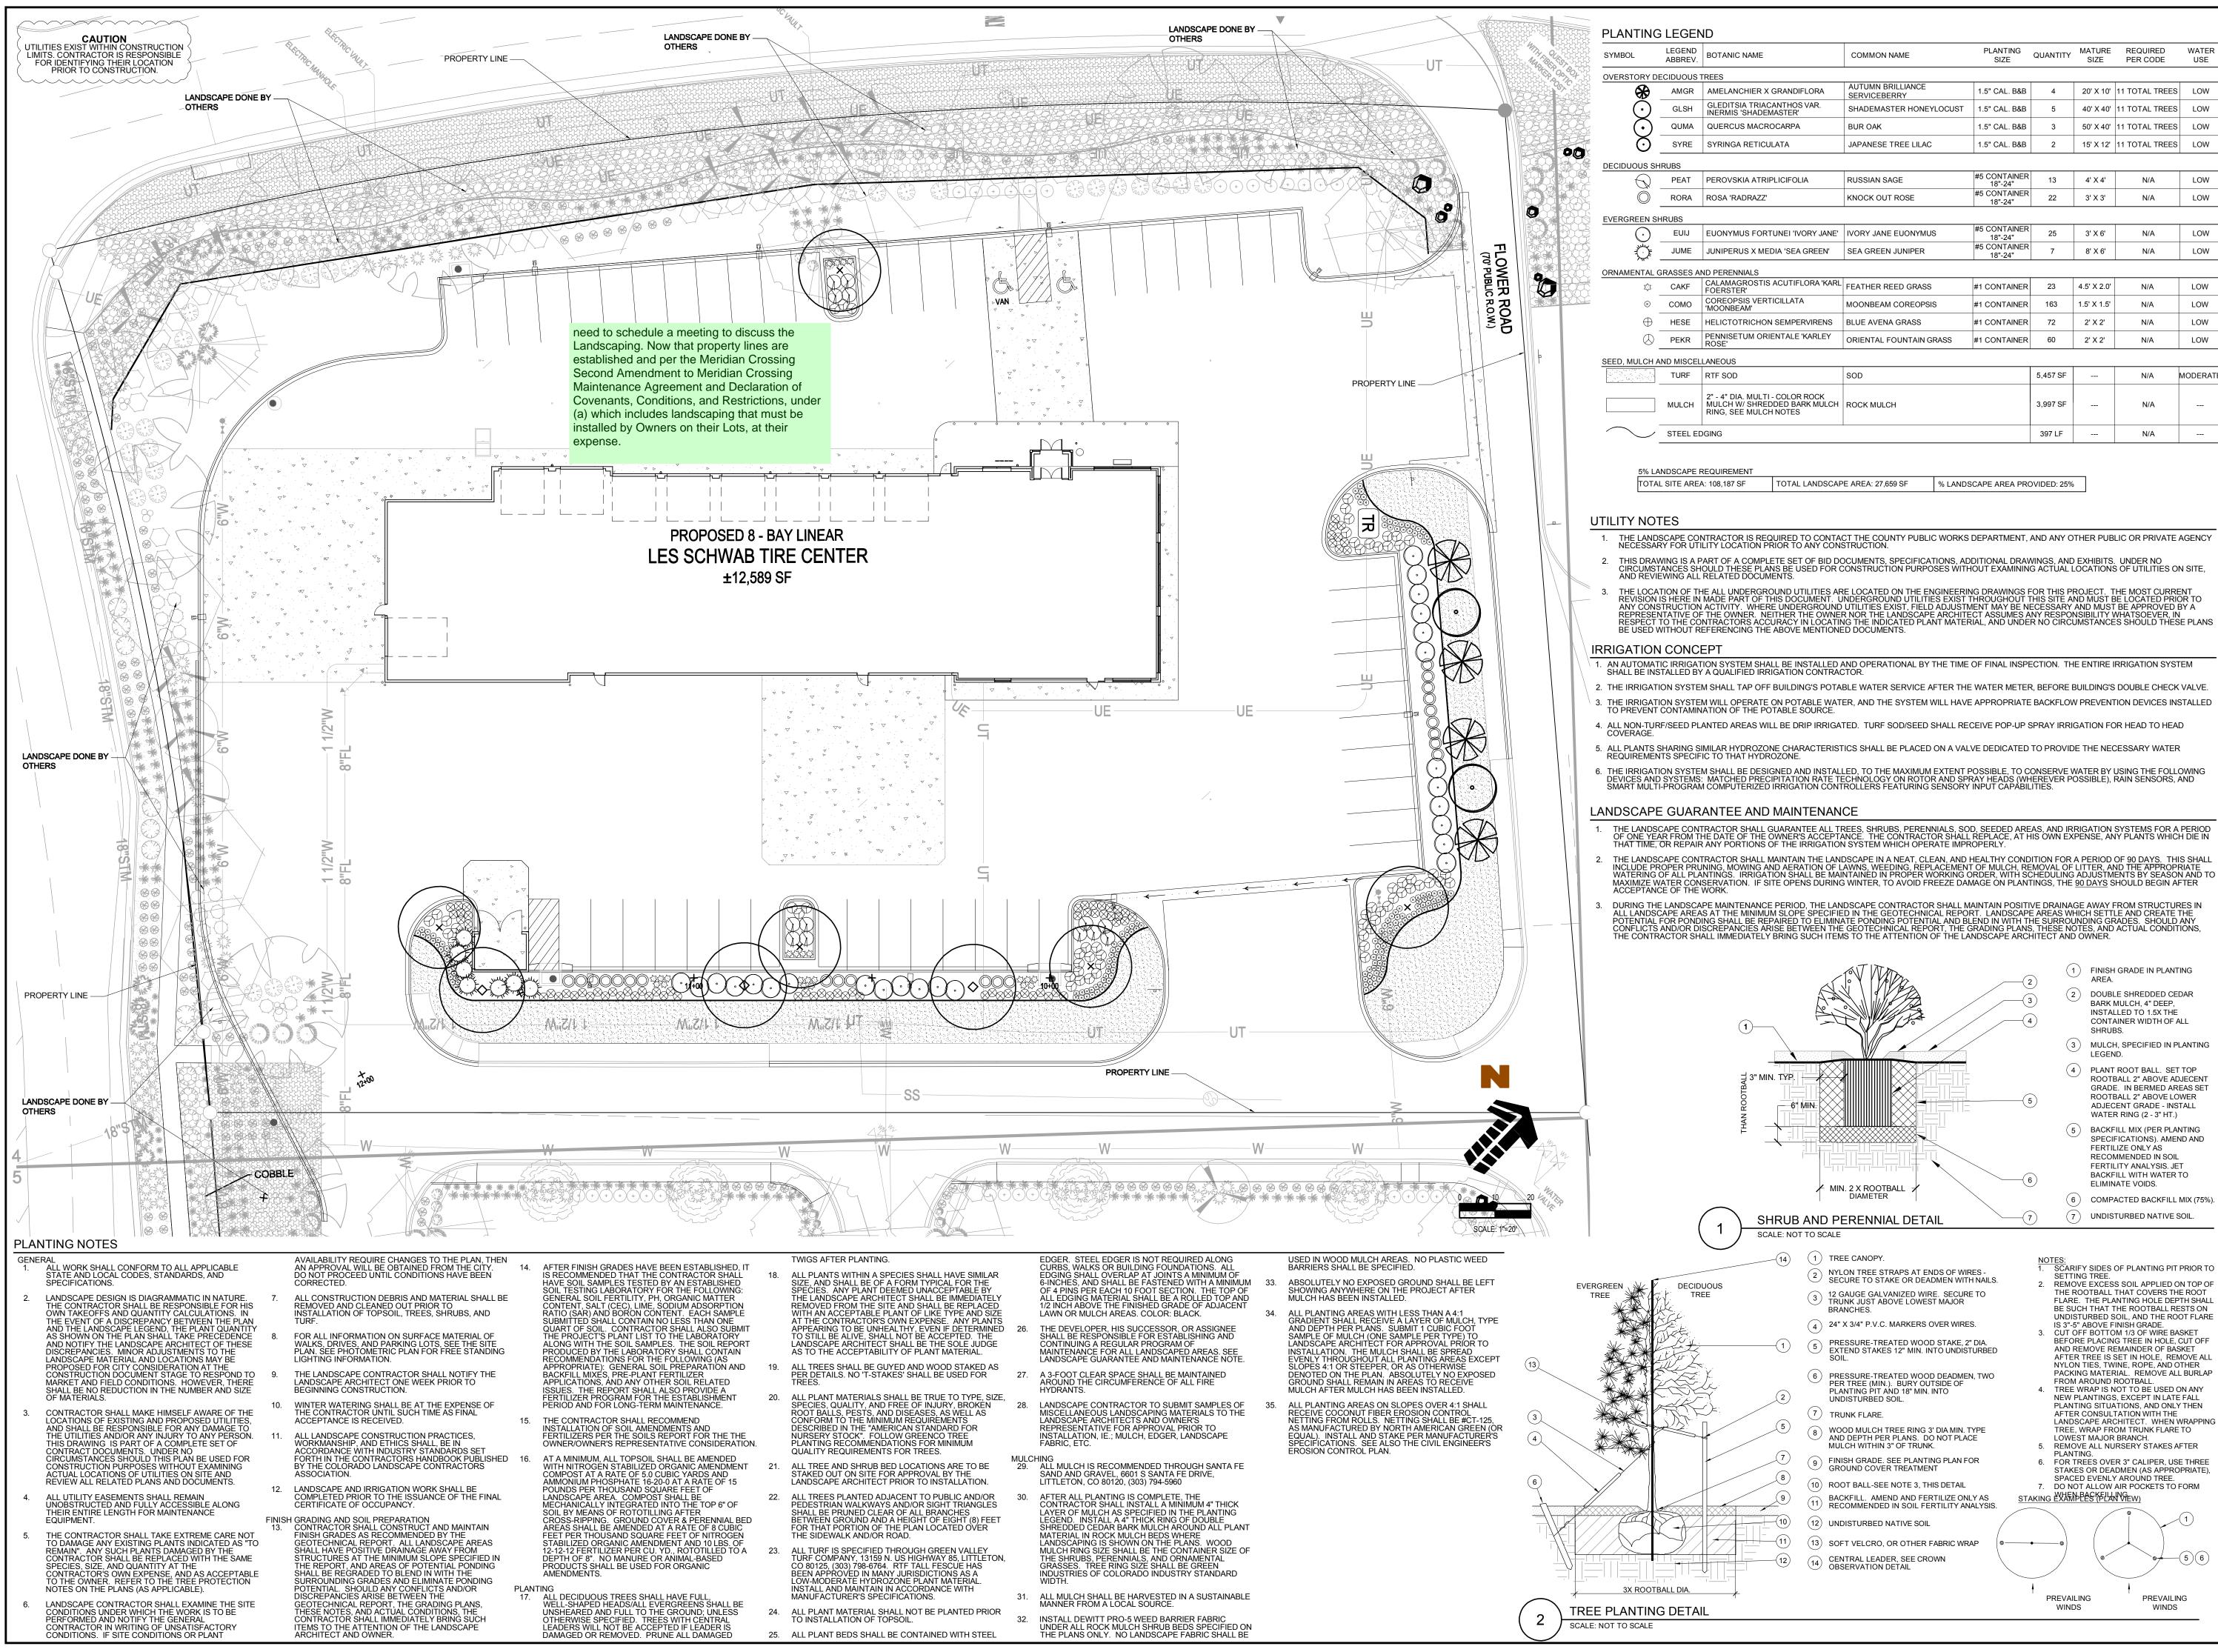

| EGEND               |                                                                                          |                                   |                         |          |                |                      |              |  |
|---------------------|------------------------------------------------------------------------------------------|-----------------------------------|-------------------------|----------|----------------|----------------------|--------------|--|
| EGEND<br>BBREV.     | BOTANIC NAME                                                                             | COMMON NAME                       | PLANTING<br>SIZE        | QUANTITY | MATURE<br>SIZE | REQUIRED<br>PER CODE | WATER<br>USE |  |
| DUOUS TREES         |                                                                                          |                                   |                         |          |                |                      |              |  |
| AMGR                | AMELANCHIER X GRANDIFLORA                                                                | AUTUMN BRILLIANCE<br>SERVICEBERRY | 1.5" CAL. B&B           | 4        | 20' X 10'      | 11 TOTAL TREES       | LOW          |  |
| GLSH                | GLEDITSIA TRIACANTHOS VAR.<br>INERMIS 'SHADEMASTER'                                      | SHADEMASTER HONEYLOCUST           | 1.5" CAL. B&B           | 5        | 40' X 40'      | 11 TOTAL TREES       | LOW          |  |
| QUMA                | QUERCUS MACROCARPA                                                                       | BUR OAK                           | 1.5" CAL. B&B           | 3        | 50' X 40'      | 11 TOTAL TREES       | LOW          |  |
| SYRE                | SYRINGA RETICULATA                                                                       | JAPANESE TREE LILAC               | 1.5" CAL. B&B           | 2        | 15' X 12'      | 11 TOTAL TREES       | LOW          |  |
| BS                  |                                                                                          |                                   |                         |          |                |                      |              |  |
| PEAT                | PEROVSKIA ATRIPLICIFOLIA                                                                 | RUSSIAN SAGE                      | #5 CONTAINER<br>18"-24" | 13       | 4' X 4'        | N/A                  | LOW          |  |
| RORA                | ROSA 'RADRAZZ'                                                                           | KNOCK OUT ROSE                    | #5 CONTAINER<br>18"-24" | 22       | 3' X 3'        | N/A                  | LOW          |  |
| BS                  |                                                                                          |                                   |                         |          |                |                      |              |  |
| EUIJ                | EUONYMUS FORTUNEI 'IVORY JANE'                                                           | IVORY JANE EUONYMUS               | #5 CONTAINER<br>18"-24" | 25       | 3' X 6'        | N/A                  | LOW          |  |
| JUME                | JUNIPERUS X MEDIA 'SEA GREEN'                                                            | SEA GREEN JUNIPER                 | #5 CONTAINER<br>18"-24" | 7        | 8' X 6'        | N/A                  | LOW          |  |
| SSES AND PERENNIALS |                                                                                          |                                   |                         |          |                |                      |              |  |
| CAKF                | CALAMAGROSTIS ACUTIFLORA 'KARL<br>FOERSTER'                                              | FEATHER REED GRASS                | #1 CONTAINER            | 23       | 4.5' X 2.0'    | N/A                  | LOW          |  |
| омо                 | COREOPSIS VERTICILLATA<br>'MOONBEAM'                                                     | MOONBEAM COREOPSIS                | #1 CONTAINER            | 163      | 1.5' X 1.5'    | N/A                  | LOW          |  |
| HESE                | HELICTOTRICHON SEMPERVIRENS                                                              | BLUE AVENA GRASS                  | #1 CONTAINER            | 72       | 2' X 2'        | N/A                  | LOW          |  |
| PEKR                | PENNISETUM ORIENTALE 'KARLEY<br>ROSE'                                                    | ORIENTAL FOUNTAIN GRASS           | #1 CONTAINER            | 60       | 2' X 2'        | N/A                  | LOW          |  |
| MISCEL              | LANEOUS                                                                                  |                                   |                         |          |                |                      |              |  |
| TURF                | RTF SOD                                                                                  | SOD                               |                         | 5,457 SF |                | N/A                  | MODERATE     |  |
| IULCH               | 2" - 4" DIA. MULTI - COLOR ROCK<br>MULCH W/ SHREDDED BARK MULCH<br>RING, SEE MULCH NOTES | ROCK MULCH                        |                         | 3,997 SF |                | N/A                  |              |  |