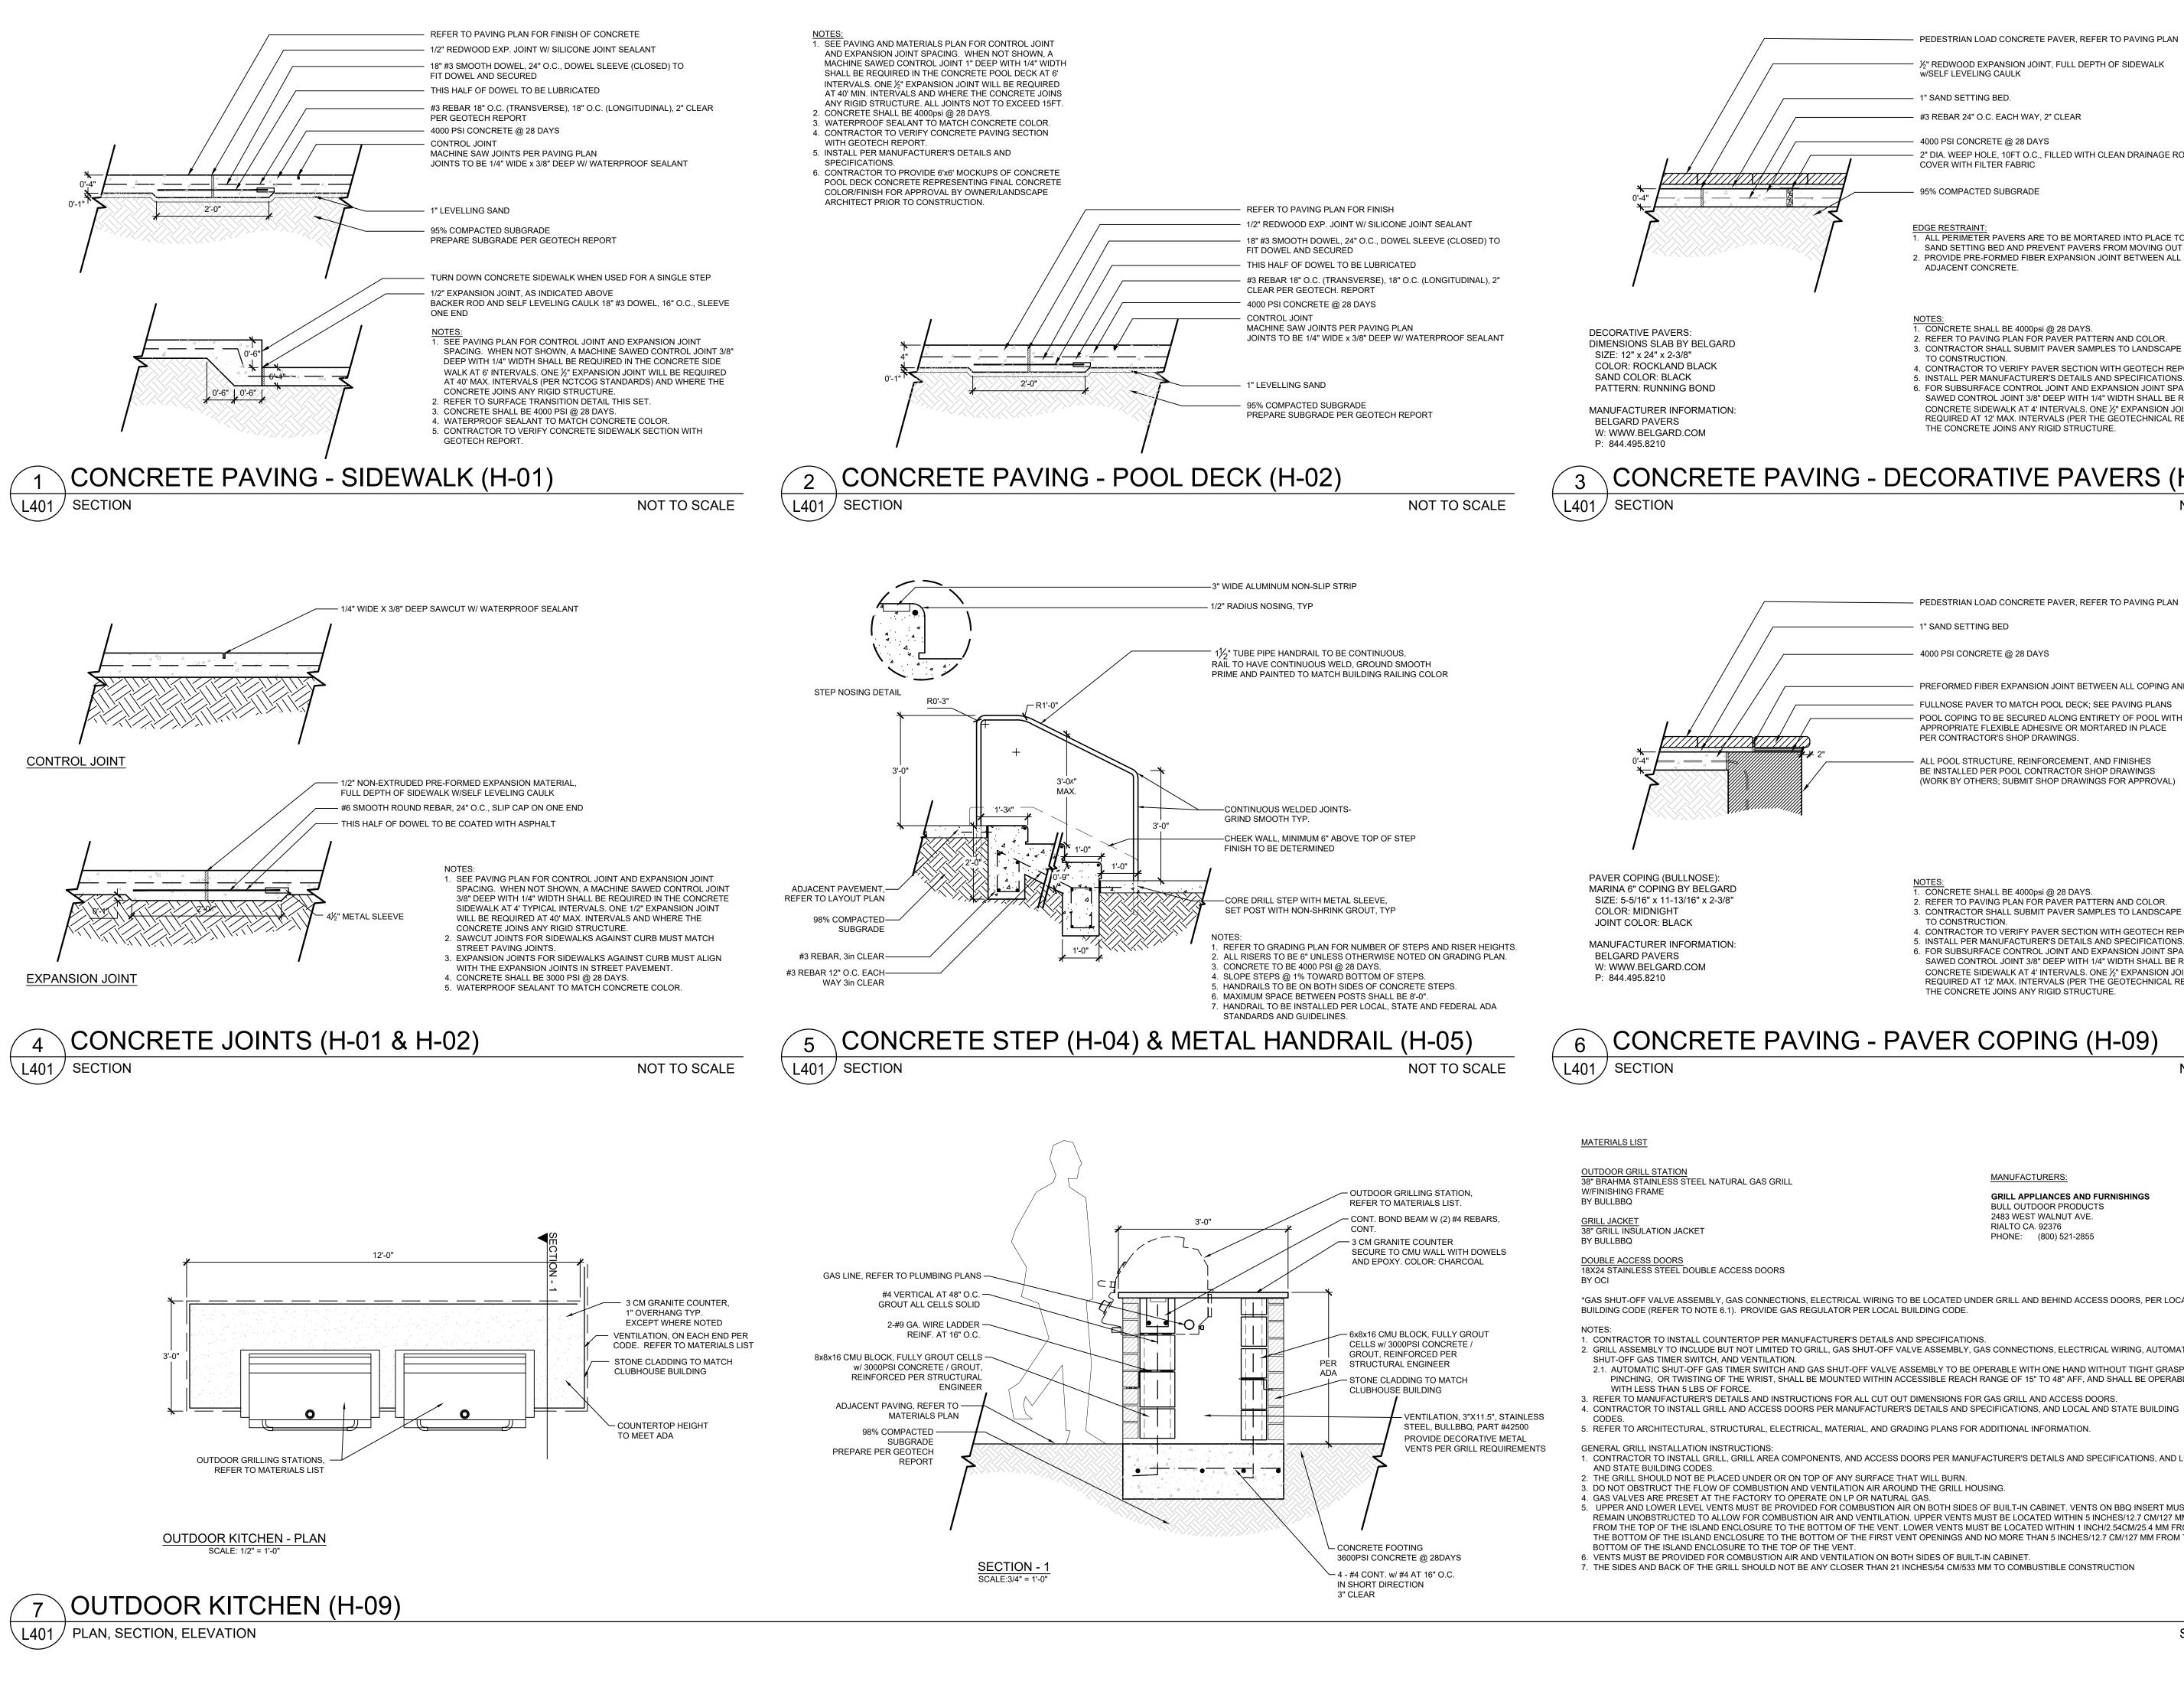

T TO THE OWNER, AS SOON AS WEATHER CONDITIONS PERMIT AND WITHIN THE SPECIFIED PLANTING PERIOD. THE REPLACED MATERIALS SHALL ALSO RECEIVE A WARRANTY PERIOD OF ONE YEAR WHICH STARTS AT THE DATE OF INSTALLATION, BULBS, ANNUAL FLOWERS, AND SEASONAL COLOR PLANTS SHALL ONLY BE WARRANTED FOR THE PERIOD OF THE EXPECTED BLOOM OR PRIMARY DISPLAY.



NOT FOR CONSTRUCTION

10/24/2022

**PROJECT #** 21-06 DRAWN BY: TB / PR PERMIT SUBMITTAL 03.25.2022 SITE DEVELOPMENT PLAN 05.23.2022 COUNTY COMMENTS 08.19.2022 BID SET 09.12.2022 REVISION SCHEDULE DATE DESCRIPTION 09.26.2022 ADDENDUM 2

10.25.2022 CITY COMMENTS

S NON M OF SECTI THE 6TH F S 7  $\square$ ER OF QUARTI WEST ( WDO <del>С</del> Ц ų õ S Δ HEA! 0  $\mathbf{C}$ П MB N N  $\supset$ Z Ζ Ù Ο Ο **ORTI NNS** ם Ζ D D 

LANDSCAPE **DETAILS & NOTES** 





w/SELF LEVELING CAULK

1" SAND SETTING BED.

#3 REBAR 24" O.C. EACH WAY, 2" CLEAR

4000 PSI CONCRETE @ 28 DAYS 2" DIA. WEEP HOLE, 10FT O.C., FILLED WITH CLEAN DRAINAGE ROCK COVER WITH FILTER FABRIC

95% COMPACTED SUBGRADE

- EDGE RESTRAIN 1. ALL PERIMETER PAVERS ARE TO BE MORTARED INTO PLACE TO SECURE SAND SETTING BED AND PREVENT PAVERS FROM MOVING OUT OF PLACE.
- 2. PROVIDE PRE-FORMED FIBER EXPANSION JOINT BETWEEN ALL PAVERS AND ADJACENT CONCRETE.
- CONCRETE SHALL BE 4000psi @ 28 DAYS.
   REFER TO PAVING PLAN FOR PAVER PATTERN AND COLOR. 3. CONTRACTOR SHALL SUBMIT PAVER SAMPLES TO LANDSCAPE ARCHITECT PRIOR
- TO CONSTRUCTION. 4. CONTRACTOR TO VERIFY PAVER SECTION WITH GEOTECH REPORT. 5. INSTALL PER MANUFACTURER'S DETAILS AND SPECIFICATIONS.
- 6. FOR SUBSURFACE CONTROL JOINT AND EXPANSI