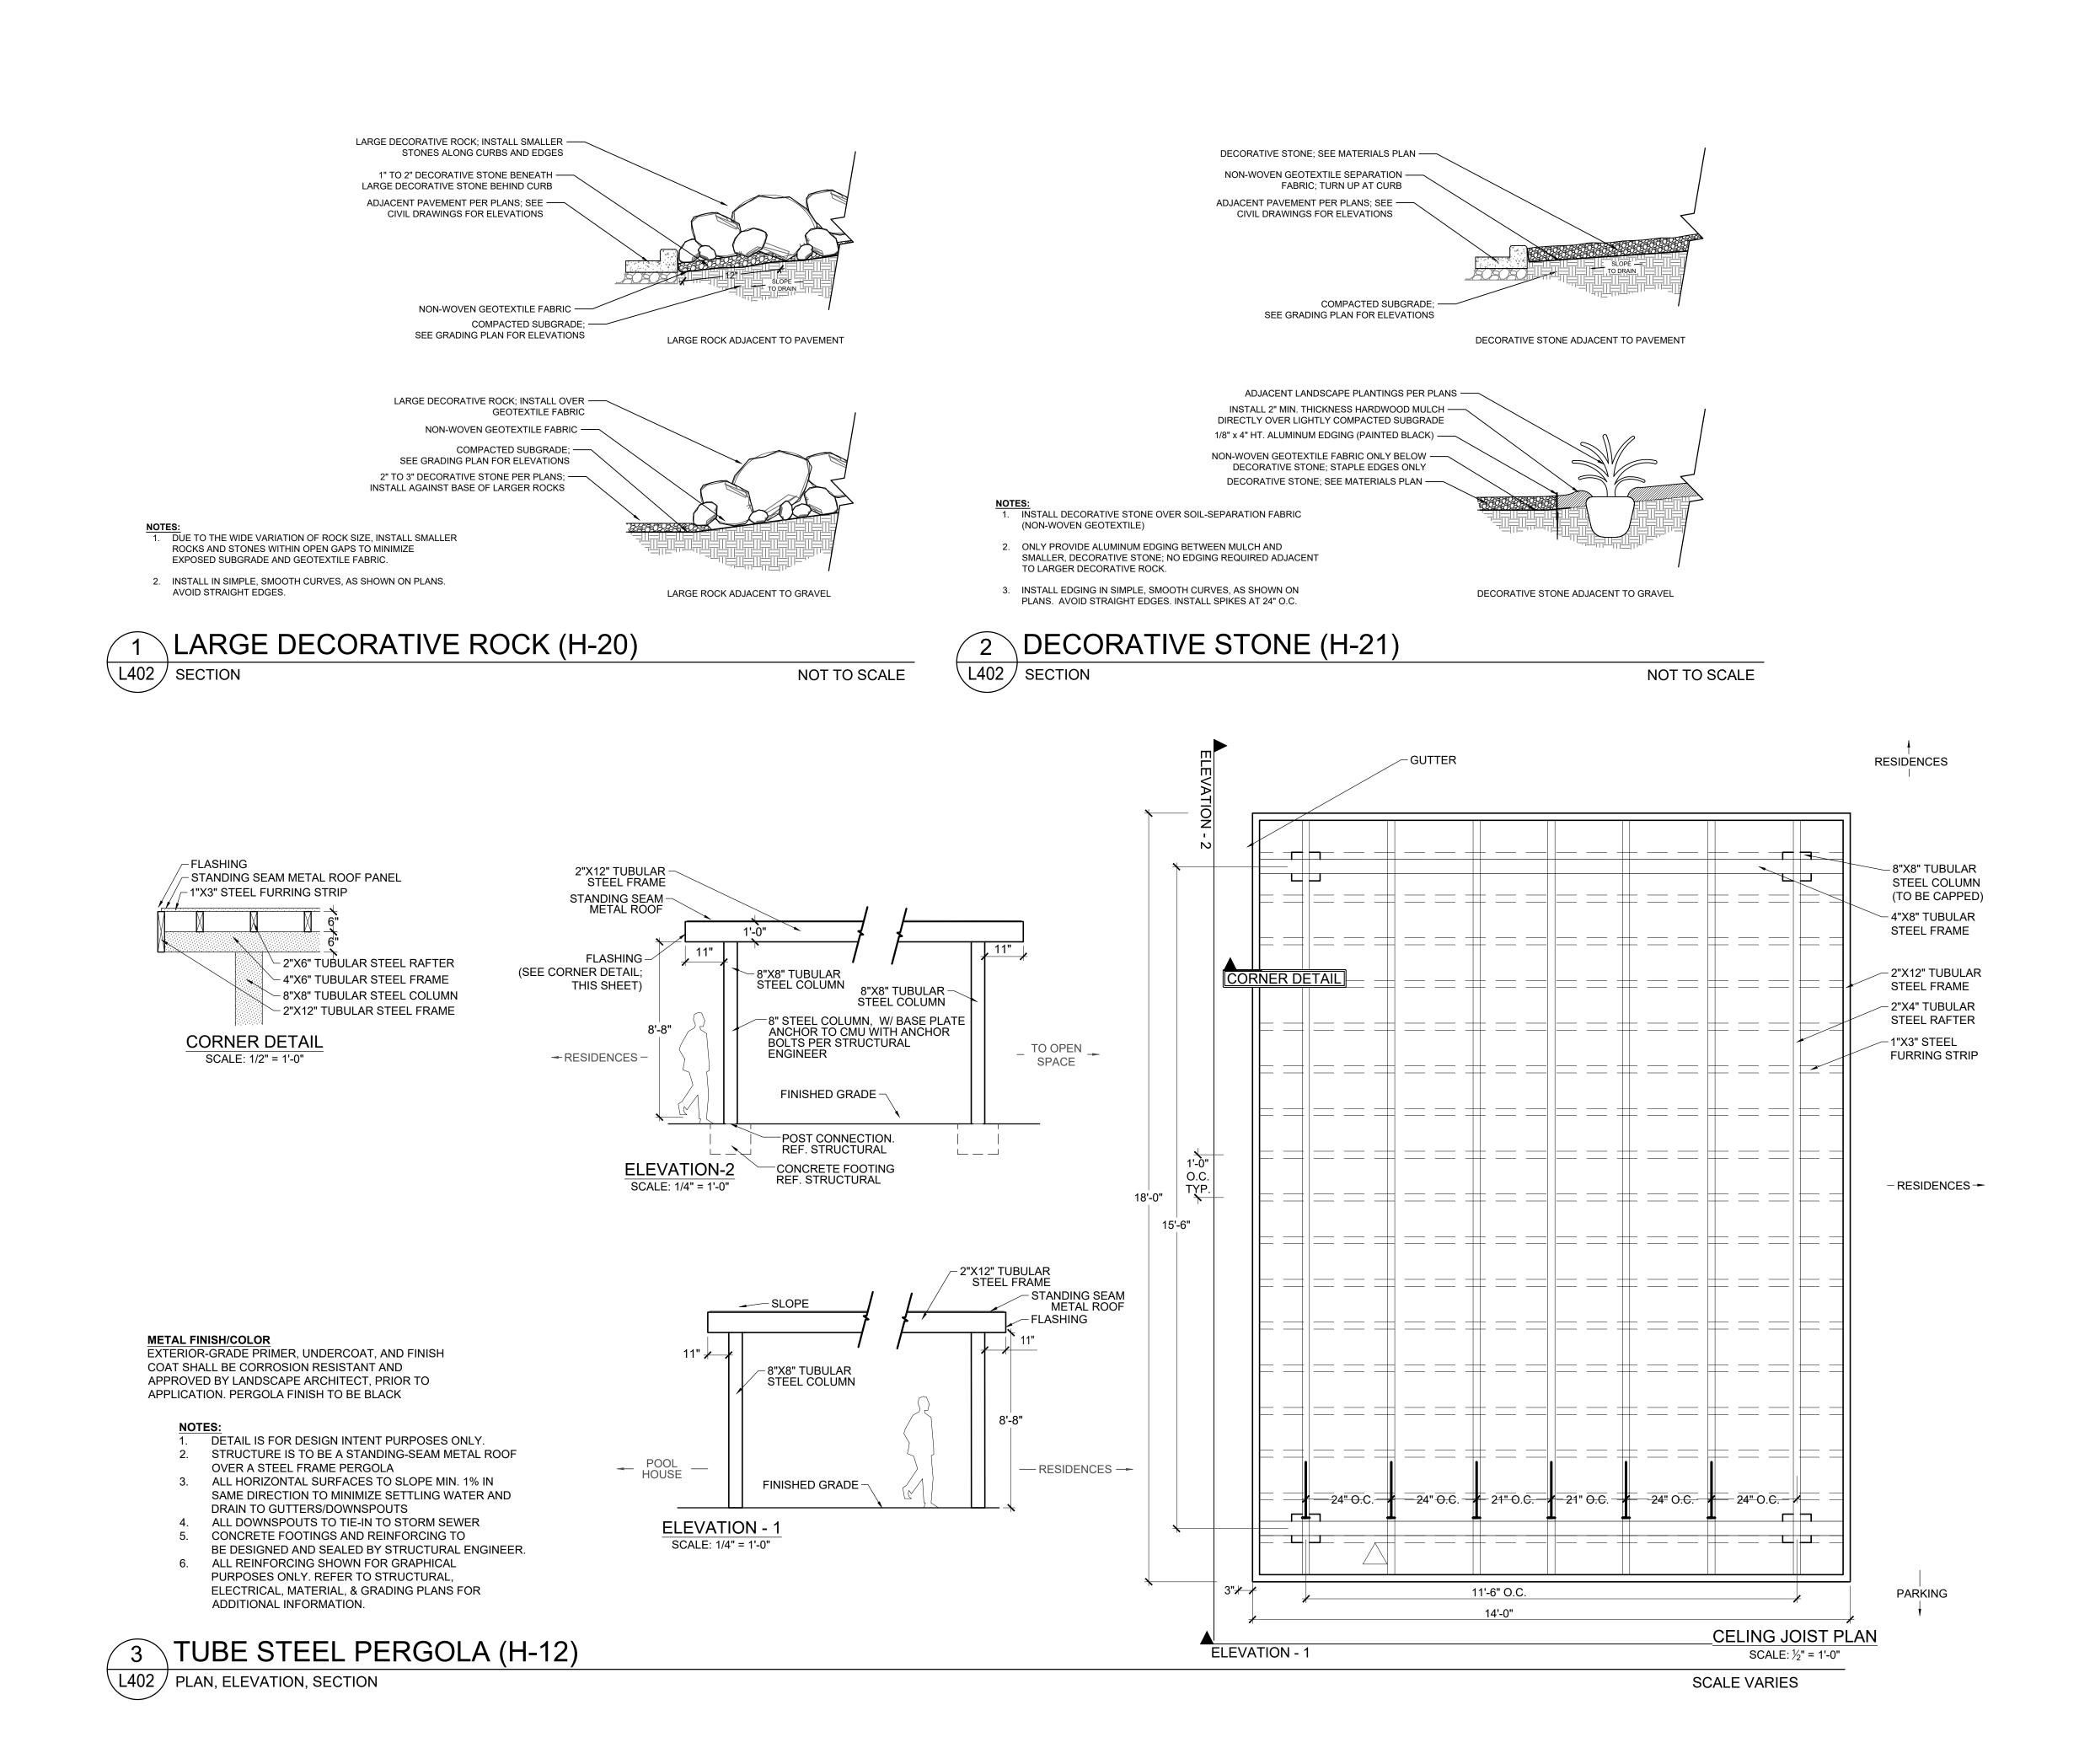

# SHEET INDEX

|              | FINAL LANDSCAPE & IRRIGATION PLANS |  |  |  |  |  |  |  |  |
|--------------|------------------------------------|--|--|--|--|--|--|--|--|
| SHEET NUMBER | SHEET NUMBER SHEET TITLE           |  |  |  |  |  |  |  |  |
|              | COVER SHEET                        |  |  |  |  |  |  |  |  |
| L600         | OVERALL LANDSCAPE PLAN             |  |  |  |  |  |  |  |  |
| L601         | LANDSCAPE PLAN                     |  |  |  |  |  |  |  |  |
| L602         | LANDSCAPE PLAN                     |  |  |  |  |  |  |  |  |
| L603         | ANDSCAPE PLAN                      |  |  |  |  |  |  |  |  |
| L604         | LANDSCAPE PLAN                     |  |  |  |  |  |  |  |  |
| L605         | LANDSCAPE PLAN                     |  |  |  |  |  |  |  |  |
| L606         | LANDSCAPE PLAN                     |  |  |  |  |  |  |  |  |
| L607         | COURTYARD ENLARGEMENT              |  |  |  |  |  |  |  |  |
| L608         | NOTES AND TABULATIONS              |  |  |  |  |  |  |  |  |
| L609         | LANDSCAPE DETAILS                  |  |  |  |  |  |  |  |  |
| L610         | LANDSCAPE DETAILS & NOTES          |  |  |  |  |  |  |  |  |
| L611         | SITE DETAILS                       |  |  |  |  |  |  |  |  |
| L612         | SITE DETAILS                       |  |  |  |  |  |  |  |  |
| L613         | SITE DETAILS                       |  |  |  |  |  |  |  |  |
| L614         | SITE DETAILS                       |  |  |  |  |  |  |  |  |