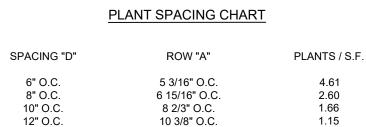

| PLANT SCHE                                                                                                                                                                    | <b>DULE</b><br>TAG                   | QTY.                                   |                                                                     | BOTANIC NAME                                                                                                                                                                                        |                                                                                                                                        |
|-------------------------------------------------------------------------------------------------------------------------------------------------------------------------------|--------------------------------------|----------------------------------------|---------------------------------------------------------------------|-----------------------------------------------------------------------------------------------------------------------------------------------------------------------------------------------------|----------------------------------------------------------------------------------------------------------------------------------------|
| DECIDUOUS                                                                                                                                                                     |                                      |                                        |                                                                     |                                                                                                                                                                                                     |                                                                                                                                        |
| $\odot_{\frown}$                                                                                                                                                              | AF                                   | 15                                     | AUTUMN BLAZE MAPLE                                                  | ACER X FREEMANII 'AUTUMN BLAZE'                                                                                                                                                                     |                                                                                                                                        |
| $\tilde{\mathbf{O}}$                                                                                                                                                          | AG                                   | 8                                      |                                                                     | AESCULUS GLABRA                                                                                                                                                                                     | THE GARRETT COMPANIES                                                                                                                  |
| $\bigcirc$                                                                                                                                                                    | BF<br>CS                             | 12<br>16                               | NATIVE RIVERBIRCH<br>WESTERN CATALPA                                | BETULA FONTINALIS<br>CATALPA SPECIOSA                                                                                                                                                               |                                                                                                                                        |
| $\bigcirc$                                                                                                                                                                    | CO                                   | 7<br>12                                | WESTERN HACKBERRY                                                   | CELTIS OCCIDENTALIS<br>GLEDITSIA TRICANTHOS INERMIS 'IMPERIAL'                                                                                                                                      | LANDSCAPE ARCHITECTURE                                                                                                                 |
|                                                                                                                                                                               | GT<br>PT                             | 12                                     | QUAKING ASPEN                                                       | POPULUS TREMULOIDES                                                                                                                                                                                 | 317-886-7923<br>1051 GREENWOOD SPRINGS BLVD #101                                                                                       |
|                                                                                                                                                                               | QR                                   | 17                                     |                                                                     | QUERCUS RUBRA<br>TILIA AMERICANA 'REDMOND'                                                                                                                                                          | GREENWOOD, IN 46143<br>www.thegarrettco.com                                                                                            |
| $\bigcirc$                                                                                                                                                                    | TA<br>UM                             | 12<br>14                               | ACCOLADE ELM                                                        | ULMUS MORTON 'ACCOLADE'                                                                                                                                                                             |                                                                                                                                        |
| <u> </u>                                                                                                                                                                      | SUBTOTA                              | L 131                                  |                                                                     |                                                                                                                                                                                                     | NS ALI FAL                                                                                                                             |
|                                                                                                                                                                               | L TREES                              | 5<br>  11                              | HOT WINGS TATARIAN MAPLE                                            | ACER TATARICUM 'GARANN'                                                                                                                                                                             | SCHOL AS ALLEN ST                                                                                                                      |
| $\bigcirc \bigcirc $ | AX                                   | 15                                     | AUTUMN BRILLANCE SERVICEBERRY                                       | AMELACHIER X GRANDIFLORA X 'AUTUMN BRILLANCE'                                                                                                                                                       |                                                                                                                                        |
| $\odot$                                                                                                                                                                       | CE<br>CK                             | 15<br>9                                | EASTERN REDBUD<br>KOUSA DOGWOOD                                     | CERCIS CANADENSIS<br>CORNUS KOUSA                                                                                                                                                                   | 0rignal Date of Licensure                                                                                                              |
| $\bigcirc$                                                                                                                                                                    | CC                                   | 13                                     | THORNLESS COCKSPUR HAWTHORN                                         | CRATAEGUS CRUS GALLII 'INERMIS'                                                                                                                                                                     | Rolling States                                                                                                                         |
| $(\cdot)^{\circ}$                                                                                                                                                             | PS<br>SUBTOTAI                       | 16<br>L 79                             | PINK FLAIR CHERRY                                                   | PRUNUS SARGENTII 'PINK FLAIR'                                                                                                                                                                       | TOF COLOR ACHT                                                                                                                         |
| EVERGREEN                                                                                                                                                                     |                                      |                                        |                                                                     |                                                                                                                                                                                                     | LANDSCAPET                                                                                                                             |
|                                                                                                                                                                               | AC                                   | 11                                     | CONCOLOR FIR                                                        | ABIES CONCOLOR                                                                                                                                                                                      | 10/24/2022                                                                                                                             |
|                                                                                                                                                                               | PC<br>PF                             | 10<br>16                               | LODGEPOLE PINE<br>VANDERWOLF'S PINE                                 | PINUS CONTORTA<br>PINUS FLEXILIS 'VANDERWOLF'S PYRAMID'                                                                                                                                             |                                                                                                                                        |
|                                                                                                                                                                               | JS                                   | 17                                     | MOONGLOW JUNIPER                                                    | JUNIPERUS SCOPULORUM ' MOONGLOW'                                                                                                                                                                    |                                                                                                                                        |
|                                                                                                                                                                               | SUBTOTA                              | -                                      |                                                                     |                                                                                                                                                                                                     | NOT FOR                                                                                                                                |
|                                                                                                                                                                               | & EVERG<br>CCB                       | SREEN SH<br>57                         | RUBS (TO INCLUDE PARKING LOT S<br>BLUE MIST CARYOPTERIS             | SCREENING & FOUNDATION SHRUBS)<br>CARYOPTERIS X CLANDONENSIS 'BLUE MIST'                                                                                                                            | CONSTRUCTION                                                                                                                           |
|                                                                                                                                                                               | CSK                                  | 178                                    | ARCTIC FIRE DOGWOOD                                                 | CORNUS STOLONIFERA 'FARROW'                                                                                                                                                                         |                                                                                                                                        |
| $(\cdot)$                                                                                                                                                                     | COR<br>WSW                           | 58<br>50                               | BAILEYS REDOSIER DOGWOOD<br>SPILLED WINE WEIGELA                    | CORNUS STOLONIFERA 'BAILEYI'<br>WEIGELA FLORIDA 'SPILLED WINE'                                                                                                                                      | PROJECT #: 21-06                                                                                                                       |
| $\sim$                                                                                                                                                                        | FOR                                  | 21                                     |                                                                     | FORSYTHIA VIRIDISSIMA 'KUMSON'                                                                                                                                                                      | DRAWN BY: TB / PR                                                                                                                      |
|                                                                                                                                                                               | HQR<br>PAT                           | 74<br>34                               | RUBY SLIPPERS HYDRANGEA<br>BLUE SPIRES RUSSIAN SAGE                 | HYDRANGEA QUERCIFOLIA 'RUBY SLIPPERS'<br>PEROVSKIA ATRIPLICIFOLIA 'BLUE SPIRES'                                                                                                                     | PERMIT SUBMITTAL 03.25.2022                                                                                                            |
| $\bigcirc \bigcirc $ | GVB                                  | 135                                    | GREEN VELVET BOXWOOD                                                | BUXUS X 'GREEN VELVET'                                                                                                                                                                              | SITE DEVELOPMENT PLAN         05.23.2022           COUNTY COMMENTS         08.19.2022           BID SET         09.12.2022             |
| ,                                                                                                                                                                             | PAG<br>RKO                           | 64<br>50                               | GNOME FIRETHORN<br>KNOCK OUT PINK ROSE                              | PYRACANTHA ANGUSTIFOLIA 'GNOME'<br>ROSA 'KNOCK OUT PINK ROSE'                                                                                                                                       | REVISION SCHEDULE                                                                                                                      |
| m. B                                                                                                                                                                          | SJG                                  | 55                                     | 'GOLDFLAME' SPIREA                                                  | SPIREA JAPONICA 'GOLDFLAME'                                                                                                                                                                         | # DATE DESCRIPTION                                                                                                                     |
|                                                                                                                                                                               | SMP<br>TXM                           | 35<br>205                              | BLOOMERANG LILAC<br>DENSE YEW                                       | SYRINGA X 'BLOOMERANG'<br>TAXUS X MEDIA 'DENSIFORMIS'                                                                                                                                               | 2 09.26.2022 ADDENDUM                                                                                                                  |
| $\bigcirc$                                                                                                                                                                    | VCA                                  |                                        | DWARF KOREANSPICE VIBURNUM                                          | VIBURNUM CARLESII 'COMPACTUM'                                                                                                                                                                       | 3 10.25.2022 CITY COMMENTS                                                                                                             |
|                                                                                                                                                                               | SUBTOTA                              |                                        |                                                                     |                                                                                                                                                                                                     |                                                                                                                                        |
| LOW/SPREAL                                                                                                                                                                    | JPW                                  | 104                                    | PRINCE OF WALES JUNIPER                                             | JUNIPERUS HORIZONTALIS 'PRINCE OF WALES'                                                                                                                                                            |                                                                                                                                        |
|                                                                                                                                                                               | JST<br>MDP                           | 60<br>114                              | NEW BLUE JUNIPER                                                    | JUNIPERUS SABINA 'TAMARISCIFOLIA NEW BLUE'                                                                                                                                                          | 7                                                                                                                                      |
|                                                                                                                                                                               | PBP                                  | 45                                     | CREEPING WESTERN SAND CHERRY                                        | SIBERIAN CYPRESSMICROBIOTA DECUSSATA 'PRIDES'EEPING WESTERN SAND CHERRYPRUNUS BESSEYI 'PAWNEE BUTTES'                                                                                               |                                                                                                                                        |
|                                                                                                                                                                               | SUBTOTAI                             | L 323                                  |                                                                     |                                                                                                                                                                                                     |                                                                                                                                        |
| ORNAMENTA                                                                                                                                                                     | L GRASS                              | SES<br>38                              | BLUE AVENA GRASS                                                    | HELICTOTRICHON SEMPERVIRENS                                                                                                                                                                         |                                                                                                                                        |
|                                                                                                                                                                               | MML                                  | 19                                     | MORNING LIGHT MAIDEN GRASS                                          | MISCANTHUS SINENSIS 'MORNING LIGHT'                                                                                                                                                                 |                                                                                                                                        |
|                                                                                                                                                                               | SHE<br>FRG                           | 59<br>53                               | SHENANDOAH SWITCHGRASS<br>FEATHER REED GRASS                        | PANICUM VIRGATUM 'SHENANDOAH'<br>CALAMAGROSTIS ACUTIFOLIA 'KARL FOERSTER'                                                                                                                           |                                                                                                                                        |
|                                                                                                                                                                               | BAM                                  | 129                                    | BLONDE AMBITION GRASS                                               | BOUTELOUA GRACILIS                                                                                                                                                                                  |                                                                                                                                        |
|                                                                                                                                                                               | PRD<br>SUBTOTAI                      | 74<br>L 372                            | PRAIRIE DROPSEED GRASS                                              | SPOROBOLUS HETEROLEPSIS                                                                                                                                                                             |                                                                                                                                        |
| PERENNIALS                                                                                                                                                                    |                                      |                                        |                                                                     |                                                                                                                                                                                                     |                                                                                                                                        |
| <b>(C)</b>                                                                                                                                                                    | CGE                                  | 46                                     | EARLY SUNRISE COREOPSIS                                             | COREOPSIS GRANDIFLORA 'EARLY SUNRISE'                                                                                                                                                               | SECTION<br>6TH P.M                                                                                                                     |
| $(\mathbf{H})^{(\mathbf{D})}$                                                                                                                                                 | HOS<br>HPM                           | 43<br>72                               | PATRIOT HOSTA<br>PARDON ME DAYLILY                                  | HOSTA X 'PATRIOT'<br>HEMEROCALLIS 'PARDON ME'                                                                                                                                                       |                                                                                                                                        |
| $(R)_{\frown}$                                                                                                                                                                | RFG                                  | 35                                     | BLACK EYED SUSAN                                                    | RUDBECKIA FULGIDA 'GOLDSTRUM'                                                                                                                                                                       |                                                                                                                                        |
| $(\mathbf{M})^{\mathbf{S}}$                                                                                                                                                   | SAJ<br>SNM                           | 51<br>45                               | AUTUMN JOY SEDUM<br>MAY NIGHT SALVIA                                | SEDUM 'AUTUMN JOY'<br>SALVIA NEMEROSA 'MAY NIGHT'                                                                                                                                                   |                                                                                                                                        |
|                                                                                                                                                                               | SUBTOTA                              | L 292                                  |                                                                     |                                                                                                                                                                                                     | N C<br>QUARTER<br>WEST OF<br>DO<br>R-22-29                                                                                             |
|                                                                                                                                                                               | SES                                  | 24 667                                 |                                                                     |                                                                                                                                                                                                     | AR AR                                                                                                                                  |
|                                                                                                                                                                               | SOD                                  | 31,667<br>SQ. FT.                      | ECOLOTURF™ SOD                                                      | VERSATILE BLUEGRASS/FESCUE<br>SOD MIX (SEE NOTE BELOW)                                                                                                                                              |                                                                                                                                        |
|                                                                                                                                                                               | SEED                                 | 133,755<br>SQ. FT.                     | TURF SEED MIX                                                       | "50/50 KENTUCKY BLUEGRASS/PERENNIAL<br>RYEGRASS" TURF MIX; SEE NOTE BELOW)                                                                                                                          |                                                                                                                                        |
| * * * * * * *<br>* * * * * *                                                                                                                                                  | SUBTOTA                              | L: 165,422                             | SQ. FT.                                                             |                                                                                                                                                                                                     |                                                                                                                                        |
| REC<br>REC<br>REC<br>CC                                                                                                                                                       | QUIRED<br>QUIRED<br>FERENO<br>OMPLET | OPEN S<br>TREES:<br>CE SHEE<br>E LANDS | 128.3 TREESPROVT L608 FOR<br>CAPE PLANTNOTE: A<br>PLAN SH<br>CONCUR | /IDED OPEN SPACE: 124,126 SQ FT<br>/IDED TREES: 128 OPEN SPACE TREES<br>FINAL LANDSCAPE AND IRRIGATION<br>IALL BE SUBMITTED AND REVIEWED<br>REENT WITH BUILDING PERMIT<br>FAL AND APPROVED PRIOR TO | THE NORTHEAST<br>THE NORTHEAST<br>SOUTH, RANGE 6<br>SOUTH, RANGE 6<br>OUNTY, COLOR,<br>OUNTY, COLOR,<br>CT NUMBER: PI<br>CT NUMBER: PI |
| RE<br>LA                                                                                                                                                                      | FEREN                                | CE SHEE<br>PE DETA                     | TS L609 - L611 FOR                                                  | CE OF A BUILDING PERMIT.                                                                                                                                                                            | THE C<br>VERALL SITE<br>PORTION OF<br>OWNSHIP 14<br>OWNSHIP 14<br>L PASO CC<br>CD PROJE<br>CD PROJE                                    |
| PE<br>"U<br>AN                                                                                                                                                                | R SECT<br>SE OF B<br>ID ALL T        | TION 6.2.2<br>BOX ALDE<br>TREES OI     | 2.g.iii OF THE EL PASO COUNTY<br>ER, SALIX, AND POPULUS LIMITE      | ED. BOX ELDER (ACER NEGUNDO)<br>NUS, EXCEPT ASPEN (POPULUS                                                                                                                                          | THE<br>OVERAL<br>A PORT<br>TOWNS<br>EL PAS<br>FCD PI                                                                                   |