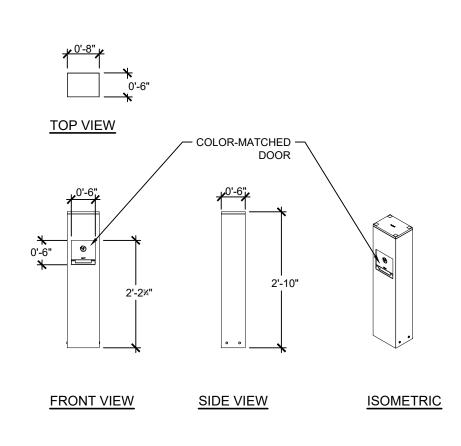

ER'S DETAILS AND SPECIFICATIONS.



SPECIFICATIONS:

MANUFACTURER LIVIN THE DOG LIFE

MODEL HAMMIE'S TUNNEL HOUSE

INDIANAPOLIS, IN 46240

www.livinthedoglife.com

L404 IMAGE

800-931-1562

<u>CONTACT:</u> LIVIN THE DOG LIFE 3815 RIVER CROSSING PKWY #100

1 DECORATIVE BENCH (S-01) 





SPECIFICATIONS: IANUFACTURER

TEPPING STONES

<u>CONTACT:</u> BARKPARK 1675 LOCUST STREET RED BUD, ILLINOIS 62278 800-458-5872 www.dogparkproduct.com

SPECIFICATIONS: MANUFACTURER LIVIN THE DOG LIFE

MODEL MINI HILL CLIMB

<u>CONTACT:</u> LIVIN THE DOG LIFE 3815 RIVER CROSSING PKWY #100 INDIANAPOLIS, IN 46240 800-931-1562 www.livinthedoglife.com

NOTES: 1. INSTALL DOG PLAY EQUIPMENT PER MANUFACTURER'S DETAILS AND SPECIFICATIONS.

2. REFER TO MATERIALS PLAN FOR DOG PLAY EQUIPMENT LOCATIONS.

NOT TO SCALE





4 DOG PARK PLAY STRUCTURES (S-11)



SPECIFICATIONS:

MANUFACTURER LANDSCAPE FORMS - LEGRAND

PRODUCT BM (OUTDOOR POWER)

PP (POWER PEDESTAL) 1G1U (2-GANG,1 DUPLEX GFCI RECEPTACLE & 1 4-PORT USB OUTLET)

<u>COLOR</u> LSIL (L-SILVER)

CONTACT INFORMATION LARA MOFFAT

P: 972.740.3373

NOTE: 1. REFER TO LIGHTING PLAN FOR LOCATION. 2. INSTALL POWER PEDESTAL PER MANUFACTURER'S DETAILS AND SPECIFICATIONS.





2 TRASH RECEPTACLE (S-16)

SPECIFICATIONS:

MANUFACTURER VICTOR STANLEY

PRODUCT RTH-24 DOME LID

COLOR/FINISH FRAME: BLACK SLATS: RECYCLED PLASTIC- MAPLE

CONTACT SARAH KWON (P): 410.257.7579 SARAHK@VICTORSTANLEY.COM WWW.VICTORSTANLEY.COM

NOTE:

- 1. IMAGE IS FOR DESIGN INTENT PURPOSES ONLY.
- 2. REFER TO MATERIALS PLAN FOR TRASH RECEPTACLE LOCATIONS.
- 3. INSTALL PER MANUFACTURER'S DE