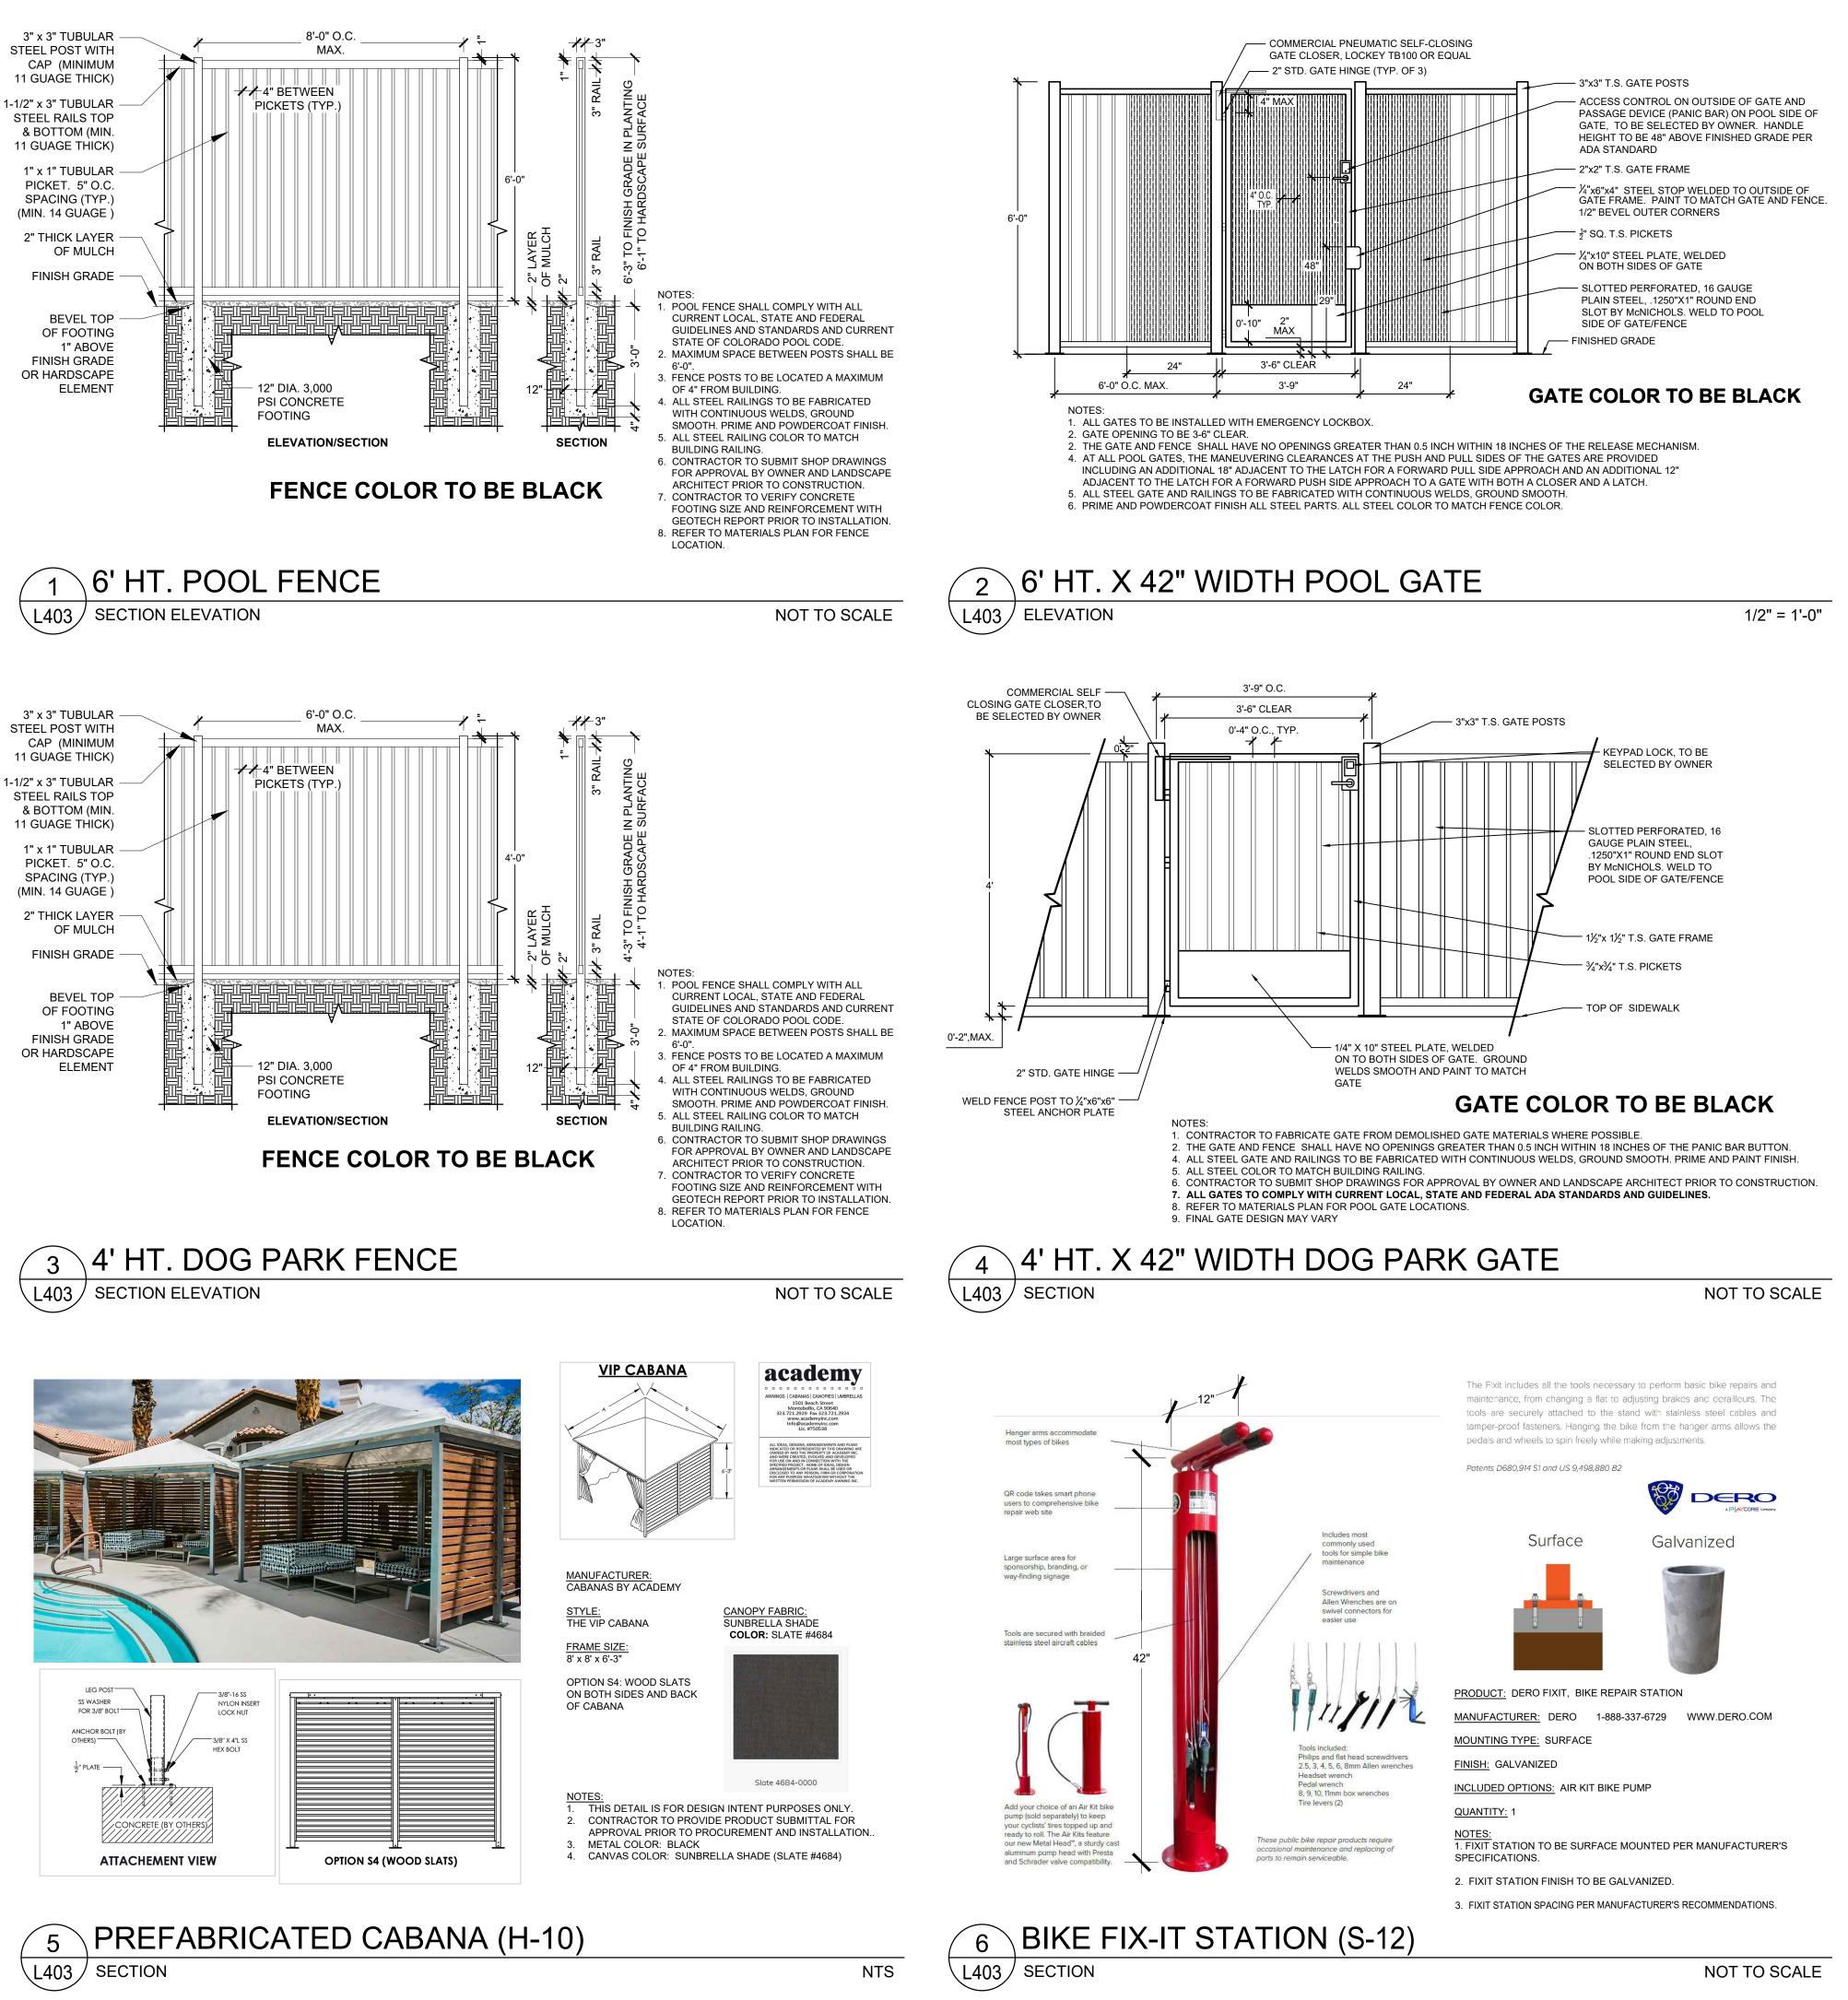

# SHEET INDEX

|              | FINAL LANDSCAPE & IRRIGATION PLANS |  |  |  |  |  |  |  |  |
|--------------|------------------------------------|--|--|--|--|--|--|--|--|
| SHEET NUMBER | SHEET NUMBER SHEET TITLE           |  |  |  |  |  |  |  |  |
|              | COVER SHEET                        |  |  |  |  |  |  |  |  |
| L600         | OVERALL LANDSCAPE PLAN             |  |  |  |  |  |  |  |  |
| L601         | LANDSCAPE PLAN                     |  |  |  |  |  |  |  |  |
| L602         | LANDSCAPE PLAN                     |  |  |  |  |  |  |  |  |
| L603         | ANDSCAPE PLAN                      |  |  |  |  |  |  |  |  |
| L604         | LANDSCAPE PLAN                     |  |  |  |  |  |  |  |  |
| L605         | LANDSCAPE PLAN                     |  |  |  |  |  |  |  |  |
| L606         | LANDSCAPE PLAN                     |  |  |  |  |  |  |  |  |
| L607         | COURTYARD ENLARGEMENT              |  |  |  |  |  |  |  |  |
| L608         | NOTES AND TABULATIONS              |  |  |  |  |  |  |  |  |
| L609         | LANDSCAPE DETAILS                  |  |  |  |  |  |  |  |  |
| L610         | LANDSCAPE DETAILS & NOTES          |  |  |  |  |  |  |  |  |
| L611         | SITE DETAILS                       |  |  |  |  |  |  |  |  |
| L612         | SITE DETAILS                       |  |  |  |  |  |  |  |  |
| L613         | SITE DETAILS                       |  |  |  |  |  |  |  |  |
| L614         | SITE DETAILS                       |  |  |  |  |  |  |  |  |