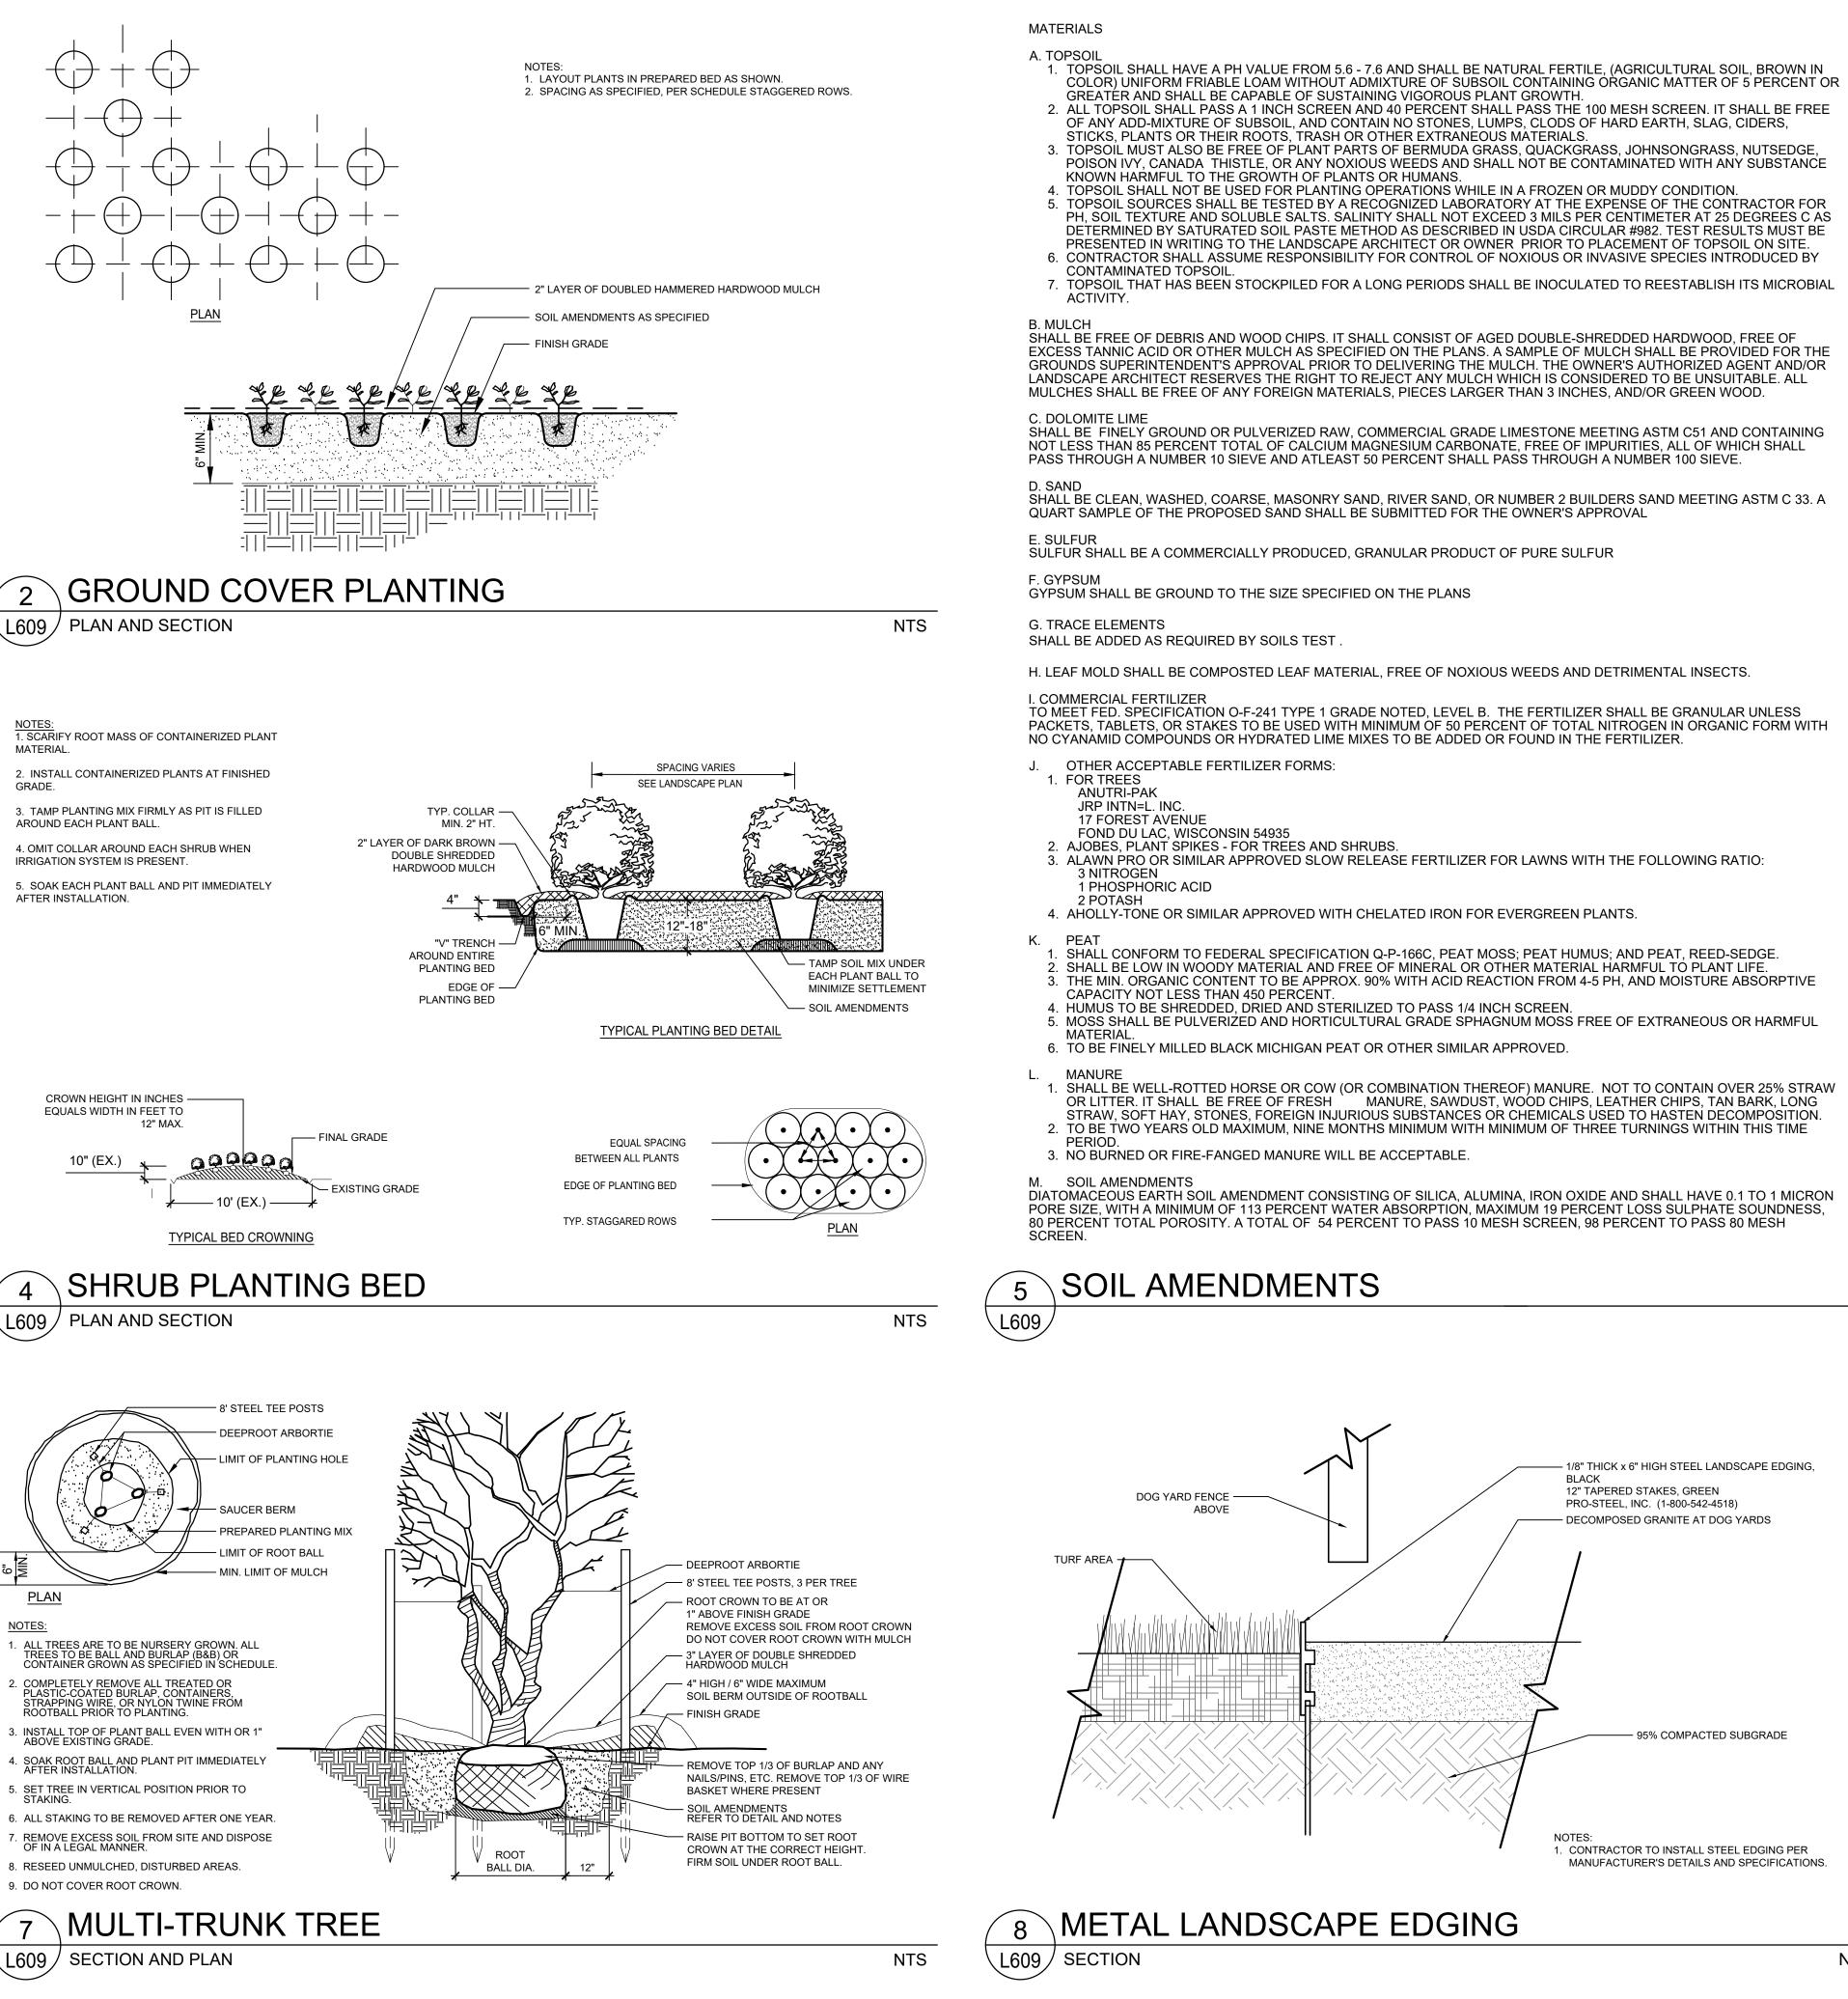

# THE CITIZEN ON CONSTITUTION PCD PROJECT NUMBER: PPR-22-29 A PORTION OF THE NORTHEAST QUARTER OF SECTION 5, TOWNSHIP 14 SOUTH, RANGE 65 WEST OF THE 6TH P.M., CITY OF COLORADO SPRINGS, COUNTY OF EL PASO, STATE OF COLORADO