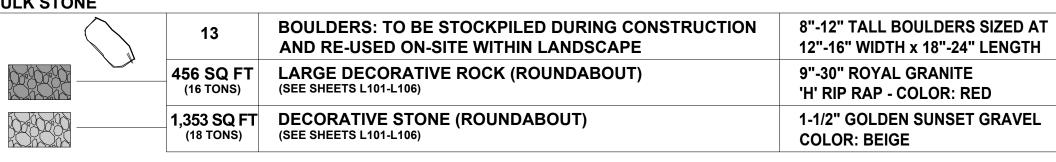

| PLANT SCHE                                                                                                                                                                    | <b>DULE</b><br>TAG                   | QTY.                                   |                                                                     | BOTANIC NAME                                                                                                                                                                                        |                                                                                                                                        |
|-------------------------------------------------------------------------------------------------------------------------------------------------------------------------------|--------------------------------------|----------------------------------------|---------------------------------------------------------------------|-----------------------------------------------------------------------------------------------------------------------------------------------------------------------------------------------------|----------------------------------------------------------------------------------------------------------------------------------------|
| DECIDUOUS                                                                                                                                                                     |                                      |                                        |                                                                     |                                                                                                                                                                                                     |                                                                                                                                        |
| $\odot_{\frown}$                                                                                                                                                              | AF                                   | 15                                     | AUTUMN BLAZE MAPLE                                                  | ACER X FREEMANII 'AUTUMN BLAZE'                                                                                                                                                                     |                                                                                                                                        |
| $\tilde{\mathbf{O}}$                                                                                                                                                          | AG                                   | 8                                      |                                                                     | AESCULUS GLABRA                                                                                                                                                                                     | THE GARRETT COMPANIES                                                                                                                  |
| $\bigcirc$                                                                                                                                                                    | BF<br>CS                             | 12<br>16                               | NATIVE RIVERBIRCH<br>WESTERN CATALPA                                | BETULA FONTINALIS<br>CATALPA SPECIOSA                                                                                                                                                               |                                                                                                                                        |
| $\bigcirc$                                                                                                                                                                    | CO                                   | 7<br>12                                | WESTERN HACKBERRY                                                   | CELTIS OCCIDENTALIS<br>GLEDITSIA TRICANTHOS INERMIS 'IMPERIAL'                                                                                                                                      | LANDSCAPE ARCHITECTURE                                                                                                                 |
|                                                                                                                                                                               | GT<br>PT                             | 12                                     | QUAKING ASPEN                                                       | POPULUS TREMULOIDES                                                                                                                                                                                 | 317-886-7923<br>1051 GREENWOOD SPRINGS BLVD #101                                                                                       |
|                                                                                                                                                                               | QR                                   | 17                                     |                                                                     | QUERCUS RUBRA<br>TILIA AMERICANA 'REDMOND'                                                                                                                                                          | GREENWOOD, IN 46143<br>www.thegarrettco.com                                                                                            |
| $\bigcirc$                                                                                                                                                                    | TA<br>UM                             | 12<br>14                               | ACCOLADE ELM                                                        | ULMUS MORTON 'ACCOLADE'                                                                                                                                                                             |                                                                                                                                        |
| <u> </u>                                                                                                                                                                      | SUBTOTA                              | L 131                                  |                                                                     |                                                                                                                                                                                                     | NS ALI FAL                                                                                                                             |
|                                                                                                                                                                               | L TREES                              | 5<br>  11                              | HOT WINGS TATARIAN MAPLE                                            | ACER TATARICUM 'GARANN'                                                                                                                                                                             | SCHOL AS ALLEN ST                                                                                                                      |
| $\bigcirc \bigcirc $ | AX                                   | 15                                     | AUTUMN BRILLANCE SERVICEBERRY                                       | AMELACHIER X GRANDIFLORA X 'AUTUMN BRILLANCE'                                                                                                                                                       |                                                                                                                                        |
| $\odot$                                                                                                                                                                       | CE<br>CK                             | 15<br>9                                | EASTERN REDBUD<br>KOUSA DOGWOOD                                     | CERCIS CANADENSIS<br>CORNUS KOUSA                                                                                                                                                                   | 0rignal Date of Licensure                                                                                                              |
| $\bigcirc$                                                                                                                                                                    | CC                                   | 13                                     | THORNLESS COCKSPUR HAWTHORN                                         | CRATAEGUS CRUS GALLII 'INERMIS'                                                                                                                                                                     | Rolling States                                                                                                                         |
| $(\cdot)^{\circ}$                                                                                                                                                             | PS<br>SUBTOTAI                       | 16<br>L 79                             | PINK FLAIR CHERRY                                                   | PRUNUS SARGENTII 'PINK FLAIR'                                                                                                                                                                       | TOF COLOR ACHT                                                                                                                         |
| EVERGREEN                                                                                                                                                                     |                                      |                                        |                                                                     |                                                                                                                                                                                                     | LANDSCAPET                                                                                                                             |
|                                                                                                                                                                               | AC                                   | 11                                     | CONCOLOR FIR                                                        | ABIES CONCOLOR                                                                                                                                                                                      | 10/24/2022                                                                                                                             |
|                                                                                                                                                                               | PC<br>PF                             | 10<br>16                               | LODGEPOLE PINE<br>VANDERWOLF'S PINE                                 | PINUS CONTORTA<br>PINUS FLEXILIS 'VANDERWOLF'S PYRAMID'                                                                                                                                             |                                                                                                                                        |
|                                                                                                                                                                               | JS                                   | 17                                     | MOONGLOW JUNIPER                                                    | JUNIPERUS SCOPULORUM ' MOONGLOW'                                                                                                                                                                    |                                                                                                                                        |
|                                                                                                                                                                               | SUBTOTA                              | -                                      |                                                                     |                                                                                                                                                                                                     | NOT FOR                                                                                                                                |
|                                                                                                                                                                               | & EVERG<br>CCB                       | SREEN SH<br>57                         | RUBS (TO INCLUDE PARKING LOT S<br>BLUE MIST CARYOPTERIS             | SCREENING & FOUNDATION SHRUBS)<br>CARYOPTERIS X CLANDONENSIS 'BLUE MIST'                                                                                                                            | CONSTRUCTION                                                                                                                           |
|                                                                                                                                                                               | CSK                                  | 178                                    | ARCTIC FIRE DOGWOOD                                                 | CORNUS STOLONIFERA 'FARROW'                                                                                                                                                                         |                                                                                                                                        |
| $(\cdot)$                                                                                                                                                                     | COR<br>WSW                           | 58<br>50                               | BAILEYS REDOSIER DOGWOOD<br>SPILLED WINE WEIGELA                    | CORNUS STOLONIFERA 'BAILEYI'<br>WEIGELA FLORIDA 'SPILLED WINE'                                                                                                                                      | PROJECT #: 21-06                                                                                                                       |
| $\sim$                                                                                                                                                                        | FOR                                  | 21                                     |                                                                     | FORSYTHIA VIRIDISSIMA 'KUMSON'                                                                                                                                                                      | DRAWN BY: TB / PR                                                                                                                      |
|                                                                                                                                                                               | HQR<br>PAT                           | 74<br>34                               | RUBY SLIPPERS HYDRANGEA<br>BLUE SPIRES RUSSIAN SAGE                 | HYDRANGEA QUERCIFOLIA 'RUBY SLIPPERS'<br>PEROVSKIA ATRIPLICIFOLIA 'BLUE SPIRES'                                                                                                                     | PERMIT SUBMITTAL 03.25.2022                                                                                                            |
| $\bigcirc \bigcirc $ | GVB                                  | 135                                    | GREEN VELVET BOXWOOD                                                | BUXUS X 'GREEN VELVET'                                                                                                                                                                              | SITE DEVELOPMENT PLAN         05.23.2022           COUNTY COMMENTS         08.19.2022           BID SET         09.12.2022             |
| ,                                                                                                                                                                             | PAG<br>RKO                           | 64<br>50                               | GNOME FIRETHORN<br>KNOCK OUT PINK ROSE                              | PYRACANTHA ANGUSTIFOLIA 'GNOME'<br>ROSA 'KNOCK OUT PINK ROSE'                                                                                                                                       | REVISION SCHEDULE                                                                                                                      |
| m. B                                                                                                                                                                          | SJG                                  | 55                                     | 'GOLDFLAME' SPIREA                                                  | SPIREA JAPONICA 'GOLDFLAME'                                                                                                                                                                         | # DATE DESCRIPTION                                                                                                                     |
|                                                                                                                                                                               | SMP<br>TXM                           | 35<br>205                              | BLOOMERANG LILAC<br>DENSE YEW                                       | SYRINGA X 'BLOOMERANG'<br>TAXUS X MEDIA 'DENSIFORMIS'                                                                                                                                               | 2 09.26.2022 ADDENDUM                                                                                                                  |
| $\bigcirc$                                                                                                                                                                    | VCA                                  |                                        | DWARF KOREANSPICE VIBURNUM                                          | VIBURNUM CARLESII 'COMPACTUM'                                                                                                                                                                       | 3 10.25.2022 CITY COMMENTS                                                                                                             |
|                                                                                                                                                                               | SUBTOTA                              |                                        |                                                                     |                                                                                                                                                                                                     |                                                                                                                                        |
| LOW/SPREAL                                                                                                                                                                    | JPW                                  | 104                                    | PRINCE OF WALES JUNIPER                                             | JUNIPERUS HORIZONTALIS 'PRINCE OF WALES'                                                                                                                                                            |                                                                                                                                        |
|                                                                                                                                                                               | JST<br>MDP                           | 60<br>114                              | NEW BLUE JUNIPER                                                    | JUNIPERUS SABINA 'TAMARISCIFOLIA NEW BLUE'                                                                                                                                                          | 7                                                                                                                                      |
|                                                                                                                                                                               | PBP                                  | 45                                     | CREEPING WESTERN SAND CHERRY                                        | SIBERIAN CYPRESSMICROBIOTA DECUSSATA 'PRIDES'EEPING WESTERN SAND CHERRYPRUNUS BESSEYI 'PAWNEE BUTTES'                                                                                               |                                                                                                                                        |
|                                                                                                                                                                               | SUBTOTAI                             | L 323                                  |                                                                     |                                                                                                                                                                                                     |                                                                                                                                        |
| ORNAMENTA                                                                                                                                                                     | L GRASS                              | SES<br>38                              | BLUE AVENA GRASS                                                    | HELICTOTRICHON SEMPERVIRENS                                                                                                                                                                         |                                                                                                                                        |
|                                                                                                                                                                               | MML                                  | 19                                     | MORNING LIGHT MAIDEN GRASS                                          | MISCANTHUS SINENSIS 'MORNING LIGHT'                                                                                                                                                                 |                                                                                                                                        |
|                                                                                                                                                                               | SHE<br>FRG                           | 59<br>53                               | SHENANDOAH SWITCHGRASS<br>FEATHER REED GRASS                        | PANICUM VIRGATUM 'SHENANDOAH'<br>CALAMAGROSTIS ACUTIFOLIA 'KARL FOERSTER'                                                                                                                           |                                                                                                                                        |
|                                                                                                                                                                               | BAM                                  | 129                                    | BLONDE AMBITION GRASS                                               | BOUTELOUA GRACILIS                                                                                                                                                                                  |                                                                                                                                        |
|                                                                                                                                                                               | PRD<br>SUBTOTAI                      | 74<br>L 372                            | PRAIRIE DROPSEED GRASS                                              | SPOROBOLUS HETEROLEPSIS                                                                                                                                                                             |                                                                                                                                        |
| PERENNIALS                                                                                                                                                                    |                                      |                                        |                                                                     |                                                                                                                                                                                                     |                                                                                                                                        |
| <b>(C)</b>                                                                                                                                                                    | CGE                                  | 46                                     | EARLY SUNRISE COREOPSIS                                             | COREOPSIS GRANDIFLORA 'EARLY SUNRISE'                                                                                                                                                               | SECTION<br>6TH P.M                                                                                                                     |
| $(\mathbf{H})^{(\mathbf{D})}$                                                                                                                                                 | HOS<br>HPM                           | 43<br>72                               | PATRIOT HOSTA<br>PARDON ME DAYLILY                                  | HOSTA X 'PATRIOT'<br>HEMEROCALLIS 'PARDON ME'                                                                                                                                                       |                                                                                                                                        |
| $(R)_{\frown}$                                                                                                                                                                | RFG                                  | 35                                     | BLACK EYED SUSAN                                                    | RUDBECKIA FULGIDA 'GOLDSTRUM'                                                                                                                                                                       |                                                                                                                                        |
| $(\mathbf{M})^{\mathbf{S}}$                                                                                                                                                   | SAJ<br>SNM                           | 51<br>45                               | AUTUMN JOY SEDUM<br>MAY NIGHT SALVIA                                | SEDUM 'AUTUMN JOY'<br>SALVIA NEMEROSA 'MAY NIGHT'                                                                                                                                                   |                                                                                                                                        |
|                                                                                                                                                                               | SUBTOTA                              | L 292                                  |                                                                     |                                                                                                                                                                                                     | N C<br>QUARTER<br>WEST OF<br>DO<br>R-22-29                                                                                             |
|                                                                                                                                                                               | SES                                  | 24 667                                 |                                                                     |                                                                                                                                                                                                     | AR AR                                                                                                                                  |
|                                                                                                                                                                               | SOD                                  | 31,667<br>SQ. FT.                      | ECOLOTURF™ SOD                                                      | VERSATILE BLUEGRASS/FESCUE<br>SOD MIX (SEE NOTE BELOW)                                                                                                                                              |                                                                                                                                        |
|                                                                                                                                                                               | SEED                                 | 133,755<br>SQ. FT.                     | TURF SEED MIX                                                       | "50/50 KENTUCKY BLUEGRASS/PERENNIAL<br>RYEGRASS" TURF MIX; SEE NOTE BELOW)                                                                                                                          |                                                                                                                                        |
| * * * * * * *<br>* * * * * *                                                                                                                                                  | SUBTOTA                              | L: 165,422                             | SQ. FT.                                                             |                                                                                                                                                                                                     |                                                                                                                                        |
| REC<br>REC<br>REC<br>CC                                                                                                                                                       | QUIRED<br>QUIRED<br>FERENO<br>OMPLET | OPEN S<br>TREES:<br>CE SHEE<br>E LANDS | 128.3 TREESPROVT L608 FOR<br>CAPE PLANTNOTE: A<br>PLAN SH<br>CONCUR | /IDED OPEN SPACE: 124,126 SQ FT<br>/IDED TREES: 128 OPEN SPACE TREES<br>FINAL LANDSCAPE AND IRRIGATION<br>IALL BE SUBMITTED AND REVIEWED<br>REENT WITH BUILDING PERMIT<br>FAL AND APPROVED PRIOR TO | THE NORTHEAST<br>THE NORTHEAST<br>SOUTH, RANGE 6<br>SOUTH, RANGE 6<br>OUNTY, COLOR,<br>OUNTY, COLOR,<br>CT NUMBER: PI<br>CT NUMBER: PI |
| RE<br>LA                                                                                                                                                                      | FEREN                                | CE SHEE<br>PE DETA                     | TS L609 - L611 FOR                                                  | CE OF A BUILDING PERMIT.                                                                                                                                                                            | THE C<br>VERALL SITE<br>PORTION OF<br>OWNSHIP 14<br>OWNSHIP 14<br>L PASO CC<br>CD PROJE<br>CD PROJE                                    |
| PE<br>"U<br>AN                                                                                                                                                                | R SECT<br>SE OF B<br>ID ALL T        | TION 6.2.2<br>BOX ALDE<br>TREES OI     | 2.g.iii OF THE EL PASO COUNTY<br>ER, SALIX, AND POPULUS LIMITE      | ED. BOX ELDER (ACER NEGUNDO)<br>NUS, EXCEPT ASPEN (POPULUS                                                                                                                                          | THE<br>OVERAL<br>A PORT<br>TOWNS<br>EL PAS<br>FCD PI                                                                                   |