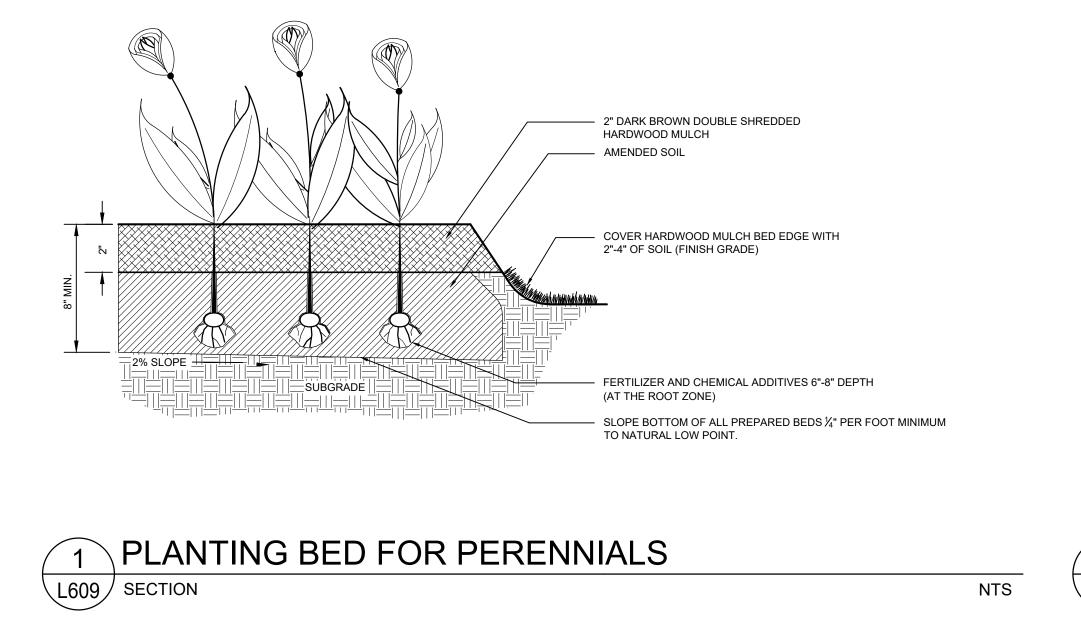

# SHEET INDEX

|              | FINAL LANDSCAPE & IRRIGATION PLANS |  |  |  |  |  |  |  |  |
|--------------|------------------------------------|--|--|--|--|--|--|--|--|
| SHEET NUMBER | SHEET NUMBER SHEET TITLE           |  |  |  |  |  |  |  |  |
|              | COVER SHEET                        |  |  |  |  |  |  |  |  |
| L600         | OVERALL LANDSCAPE PLAN             |  |  |  |  |  |  |  |  |
| L601         | LANDSCAPE PLAN                     |  |  |  |  |  |  |  |  |
| L602         | LANDSCAPE PLAN                     |  |  |  |  |  |  |  |  |
| L603         | ANDSCAPE PLAN                      |  |  |  |  |  |  |  |  |
| L604         | LANDSCAPE PLAN                     |  |  |  |  |  |  |  |  |
| L605         | LANDSCAPE PLAN                     |  |  |  |  |  |  |  |  |
| L606         | LANDSCAPE PLAN                     |  |  |  |  |  |  |  |  |
| L607         | COURTYARD ENLARGEMENT              |  |  |  |  |  |  |  |  |
| L608         | NOTES AND TABULATIONS              |  |  |  |  |  |  |  |  |
| L609         | LANDSCAPE DETAILS                  |  |  |  |  |  |  |  |  |
| L610         | LANDSCAPE DETAILS & NOTES          |  |  |  |  |  |  |  |  |
| L611         | SITE DETAILS                       |  |  |  |  |  |  |  |  |
| L612         | SITE DETAILS                       |  |  |  |  |  |  |  |  |
| L613         | SITE DETAILS                       |  |  |  |  |  |  |  |  |
| L614         | SITE DETAILS                       |  |  |  |  |  |  |  |  |