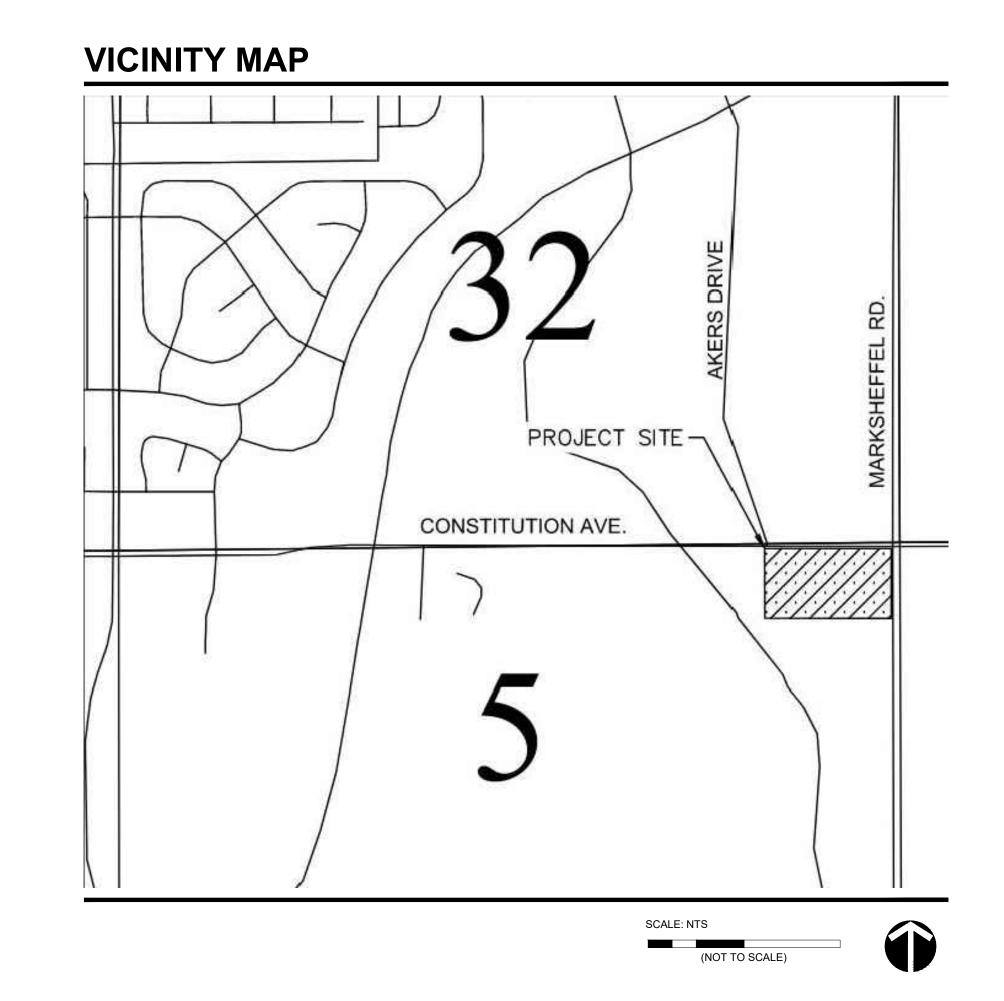

# THE CITIZEN ON CONSTITUTION PCD PROJECT NUMBER: PPR-22-29 A PORTION OF THE NORTHEAST QUARTER OF SECTION 5, TOWNSHIP 14 SOUTH, RANGE 65 WEST OF THE 6TH P.M., CITY OF COLORADO SPRINGS, COUNTY OF EL PASO, STATE OF COLORADO