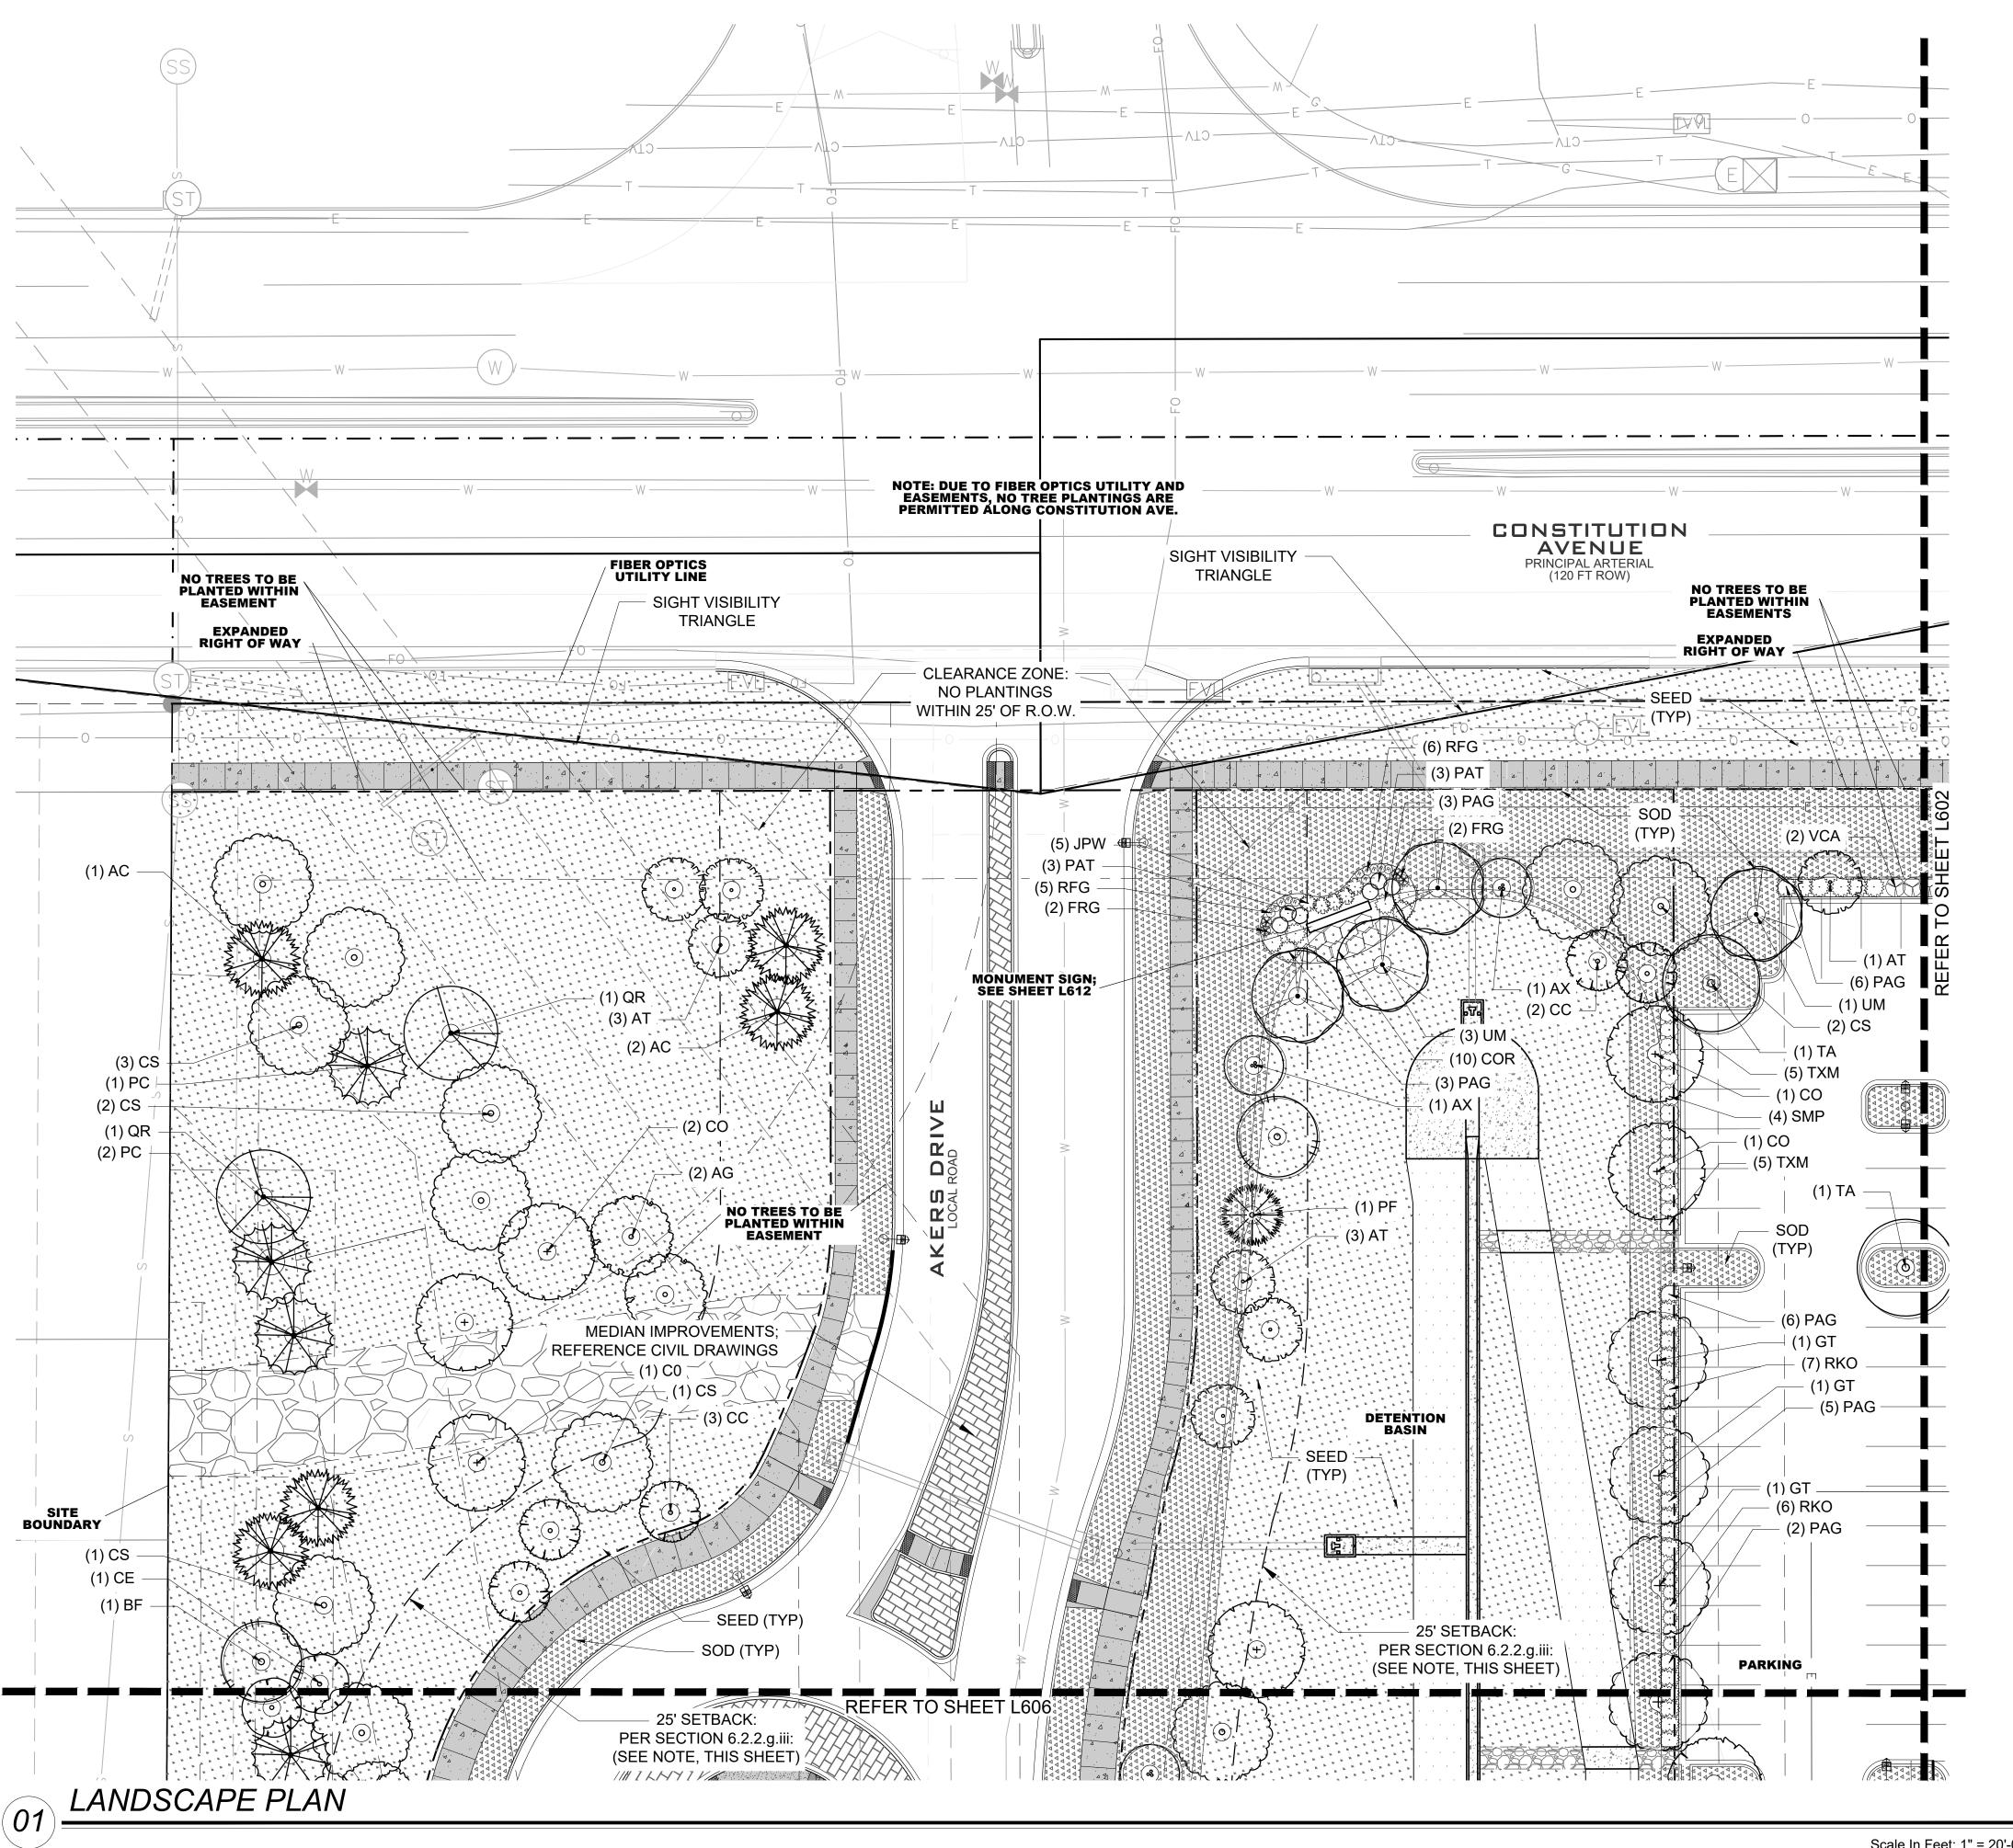

# SHEET INDEX

|              | FINAL LANDSCAPE & IRRIGATION PLANS |  |  |  |  |  |  |  |  |
|--------------|------------------------------------|--|--|--|--|--|--|--|--|
| SHEET NUMBER | SHEET NUMBER SHEET TITLE           |  |  |  |  |  |  |  |  |
|              | COVER SHEET                        |  |  |  |  |  |  |  |  |
| L600         | OVERALL LANDSCAPE PLAN             |  |  |  |  |  |  |  |  |
| L601         | LANDSCAPE PLAN                     |  |  |  |  |  |  |  |  |
| L602         | LANDSCAPE PLAN                     |  |  |  |  |  |  |  |  |
| L603         | ANDSCAPE PLAN                      |  |  |  |  |  |  |  |  |
| L604         | LANDSCAPE PLAN                     |  |  |  |  |  |  |  |  |
| L605         | LANDSCAPE PLAN                     |  |  |  |  |  |  |  |  |
| L606         | LANDSCAPE PLAN                     |  |  |  |  |  |  |  |  |
| L607         | COURTYARD ENLARGEMENT              |  |  |  |  |  |  |  |  |
| L608         | NOTES AND TABULATIONS              |  |  |  |  |  |  |  |  |
| L609         | LANDSCAPE DETAILS                  |  |  |  |  |  |  |  |  |
| L610         | LANDSCAPE DETAILS & NOTES          |  |  |  |  |  |  |  |  |
| L611         | SITE DETAILS                       |  |  |  |  |  |  |  |  |
| L612         | SITE DETAILS                       |  |  |  |  |  |  |  |  |
| L613         | SITE DETAILS                       |  |  |  |  |  |  |  |  |
| L614         | SITE DETAILS                       |  |  |  |  |  |  |  |  |

| PLANT SCHE                                                                                                                                                                    | <b>DULE</b><br>TAG                   | QTY.                                   |                                                                     | BOTANIC NAME                                                                                                                                                                                        |                                                                                                                                        |
|-------------------------------------------------------------------------------------------------------------------------------------------------------------------------------|--------------------------------------|----------------------------------------|---------------------------------------------------------------------|-----------------------------------------------------------------------------------------------------------------------------------------------------------------------------------------------------|----------------------------------------------------------------------------------------------------------------------------------------|
| DECIDUOUS                                                                                                                                                                     |                                      |                                        |                                                                     |                                                                                                                                                                                                     |                                                                                                                                        |
| $\odot_{\frown}$                                                                                                                                                              | AF                                   | 15                                     | AUTUMN BLAZE MAPLE                                                  | ACER X FREEMANII 'AUTUMN BLAZE'                                                                                                                                                                     |                                                                                                                                        |
| $\tilde{\mathbf{O}}$                                                                                                                                                          | AG                                   | 8                                      |                                                                     | AESCULUS GLABRA                                                                                                                                                                                     | THE GARRETT COMPANIES                                                                                                                  |
| $\bigcirc$                                                                                                                                                                    | BF<br>CS                             | 12<br>16                               | NATIVE RIVERBIRCH<br>WESTERN CATALPA                                | BETULA FONTINALIS<br>CATALPA SPECIOSA                                                                                                                                                               |                                                                                                                                        |
| $\bigcirc$                                                                                                                                                                    | CO                                   | 7<br>12                                | WESTERN HACKBERRY                                                   | CELTIS OCCIDENTALIS<br>GLEDITSIA TRICANTHOS INERMIS 'IMPERIAL'                                                                                                                                      | LANDSCAPE ARCHITECTURE                                                                                                                 |
|                                                                                                                                                                               | GT<br>PT                             | 12                                     | QUAKING ASPEN                                                       | POPULUS TREMULOIDES                                                                                                                                                                                 | 317-886-7923<br>1051 GREENWOOD SPRINGS BLVD #101                                                                                       |
|                                                                                                                                                                               | QR                                   | 17                                     |                                                                     | QUERCUS RUBRA<br>TILIA AMERICANA 'REDMOND'                                                                                                                                                          | GREENWOOD, IN 46143<br>www.thegarrettco.com                                                                                            |
| $\bigcirc$                                                                                                                                                                    | TA<br>UM                             | 12<br>14                               | ACCOLADE ELM                                                        | ULMUS MORTON 'ACCOLADE'                                                                                                                                                                             |                                                                                                                                        |
| <u> </u>                                                                                                                                                                      | SUBTOTA                              | L 131                                  |                                                                     |                                                                                                                                                                                                     | NS ALI FAL                                                                                                                             |
|                                                                                                                                                                               | L TREES                              | 5<br>  11                              | HOT WINGS TATARIAN MAPLE                                            | ACER TATARICUM 'GARANN'                                                                                                                                                                             | SCHOL AS ALLEN ST                                                                                                                      |
| $\bigcirc \bigcirc $ | AX                                   | 15                                     | AUTUMN BRILLANCE SERVICEBERRY                                       | AMELACHIER X GRANDIFLORA X 'AUTUMN BRILLANCE'                                                                                                                                                       |                                                                                                                                        |
| $\odot$                                                                                                                                                                       | CE<br>CK                             | 15<br>9                                | EASTERN REDBUD<br>KOUSA DOGWOOD                                     | CERCIS CANADENSIS<br>CORNUS KOUSA                                                                                                                                                                   | 0rignal Date of Licensure                                                                                                              |
| $\bigcirc$                                                                                                                                                                    | CC                                   | 13                                     | THORNLESS COCKSPUR HAWTHORN                                         | CRATAEGUS CRUS GALLII 'INERMIS'                                                                                                                                                                     | Rolling States                                                                                                                         |
| $(\cdot)^{\circ}$                                                                                                                                                             | PS<br>SUBTOTAI                       | 16<br>L 79                             | PINK FLAIR CHERRY                                                   | PRUNUS SARGENTII 'PINK FLAIR'                                                                                                                                                                       | TOF COLOR ACHT                                                                                                                         |
| EVERGREEN                                                                                                                                                                     |                                      |                                        |                                                                     |                                                                                                                                                                                                     | LANDSCAPET                                                                                                                             |
|                                                                                                                                                                               | AC                                   | 11                                     | CONCOLOR FIR                                                        | ABIES CONCOLOR                                                                                                                                                                                      | 10/24/2022                                                                                                                             |
|                                                                                                                                                                               | PC<br>PF                             | 10<br>16                               | LODGEPOLE PINE<br>VANDERWOLF'S PINE                                 | PINUS CONTORTA<br>PINUS FLEXILIS 'VANDERWOLF'S PYRAMID'                                                                                                                                             |                                                                                                                                        |
|                                                                                                                                                                               | JS                                   | 17                                     | MOONGLOW JUNIPER                                                    | JUNIPERUS SCOPULORUM ' MOONGLOW'                                                                                                                                                                    |                                                                                                                                        |
|                                                                                                                                                                               | SUBTOTA                              | -                                      |                                                                     |                                                                                                                                                                                                     | NOT FOR                                                                                                                                |
|                                                                                                                                                                               | & EVERG<br>CCB                       | SREEN SH<br>57                         | RUBS (TO INCLUDE PARKING LOT S<br>BLUE MIST CARYOPTERIS             | SCREENING & FOUNDATION SHRUBS)<br>CARYOPTERIS X CLANDONENSIS 'BLUE MIST'                                                                                                                            | CONSTRUCTION                                                                                                                           |
|                                                                                                                                                                               | CSK                                  | 178                                    | ARCTIC FIRE DOGWOOD                                                 | CORNUS STOLONIFERA 'FARROW'                                                                                                                                                                         |                                                                                                                                        |
| $(\cdot)$                                                                                                                                                                     | COR<br>WSW                           | 58<br>50                               | BAILEYS REDOSIER DOGWOOD<br>SPILLED WINE WEIGELA                    | CORNUS STOLONIFERA 'BAILEYI'<br>WEIGELA FLORIDA 'SPILLED WINE'                                                                                                                                      | PROJECT #: 21-06                                                                                                                       |
| $\sim$                                                                                                                                                                        | FOR                                  | 21                                     |                                                                     | FORSYTHIA VIRIDISSIMA 'KUMSON'                                                                                                                                                                      | DRAWN BY: TB / PR                                                                                                                      |
|                                                                                                                                                                               | HQR<br>PAT                           | 74<br>34                               | RUBY SLIPPERS HYDRANGEA<br>BLUE SPIRES RUSSIAN SAGE                 | HYDRANGEA QUERCIFOLIA 'RUBY SLIPPERS'<br>PEROVSKIA ATRIPLICIFOLIA 'BLUE SPIRES'                                                                                                                     | PERMIT SUBMITTAL 03.25.2022                                                                                                            |
| $\bigcirc \bigcirc $ | GVB                                  | 135                                    | GREEN VELVET BOXWOOD                                                | BUXUS X 'GREEN VELVET'                                                                                                                                                                              | SITE DEVELOPMENT PLAN         05.23.2022           COUNTY COMMENTS         08.19.2022           BID SET         09.12.2022             |
| ,                                                                                                                                                                             | PAG<br>RKO                           | 64<br>50                               | GNOME FIRETHORN<br>KNOCK OUT PINK ROSE                              | PYRACANTHA ANGUSTIFOLIA 'GNOME'<br>ROSA 'KNOCK OUT PINK ROSE'                                                                                                                                       | REVISION SCHEDULE                                                                                                                      |
| m. B                                                                                                                                                                          | SJG                                  | 55                                     | 'GOLDFLAME' SPIREA                                                  | SPIREA JAPONICA 'GOLDFLAME'                                                                                                                                                                         | # DATE DESCRIPTION                                                                                                                     |
|                                                                                                                                                                               | SMP<br>TXM                           | 35<br>205                              | BLOOMERANG LILAC<br>DENSE YEW                                       | SYRINGA X 'BLOOMERANG'<br>TAXUS X MEDIA 'DENSIFORMIS'                                                                                                                                               | 2 09.26.2022 ADDENDUM                                                                                                                  |
| $\bigcirc$                                                                                                                                                                    | VCA                                  |                                        | DWARF KOREANSPICE VIBURNUM                                          | VIBURNUM CARLESII 'COMPACTUM'                                                                                                                                                                       | 3 10.25.2022 CITY COMMENTS                                                                                                             |
|                                                                                                                                                                               | SUBTOTA                              |                                        |                                                                     |                                                                                                                                                                                                     |                                                                                                                                        |
| LOW/SPREAL                                                                                                                                                                    | JPW                                  | 104                                    | PRINCE OF WALES JUNIPER                                             | JUNIPERUS HORIZONTALIS 'PRINCE OF WALES'                                                                                                                                                            |                                                                                                                                        |
|                                                                                                                                                                               | JST<br>MDP                           | 60<br>114                              | NEW BLUE JUNIPER                                                    | JUNIPERUS SABINA 'TAMARISCIFOLIA NEW BLUE'                                                                                                                                                          | 7                                                                                                                                      |
|                                                                                                                                                                               | PBP                                  | 45                                     | CREEPING WESTERN SAND CHERRY                                        | SIBERIAN CYPRESSMICROBIOTA DECUSSATA 'PRIDES'EEPING WESTERN SAND CHERRYPRUNUS BESSEYI 'PAWNEE BUTTES'                                                                                               |                                                                                                                                        |
|                                                                                                                                                                               | SUBTOTAI                             | L 323                                  |                                                                     |                                                                                                                                                                                                     |                                                                                                                                        |
| ORNAMENTA                                                                                                                                                                     | L GRASS                              | SES<br>38                              | BLUE AVENA GRASS                                                    | HELICTOTRICHON SEMPERVIRENS                                                                                                                                                                         |                                                                                                                                        |
|                                                                                                                                                                               | MML                                  | 19                                     | MORNING LIGHT MAIDEN GRASS                                          | MISCANTHUS SINENSIS 'MORNING LIGHT'                                                                                                                                                                 |                                                                                                                                        |
|                                                                                                                                                                               | SHE<br>FRG                           | 59<br>53                               | SHENANDOAH SWITCHGRASS<br>FEATHER REED GRASS                        | PANICUM VIRGATUM 'SHENANDOAH'<br>CALAMAGROSTIS ACUTIFOLIA 'KARL FOERSTER'                                                                                                                           |                                                                                                                                        |
|                                                                                                                                                                               | BAM                                  | 129                                    | BLONDE AMBITION GRASS                                               | BOUTELOUA GRACILIS                                                                                                                                                                                  |                                                                                                                                        |
|                                                                                                                                                                               | PRD<br>SUBTOTAI                      | 74<br>L 372                            | PRAIRIE DROPSEED GRASS                                              | SPOROBOLUS HETEROLEPSIS                                                                                                                                                                             |                                                                                                                                        |
| PERENNIALS                                                                                                                                                                    |                                      |                                        |                                                                     |                                                                                                                                                                                                     |                                                                                                                                        |
| <b>(C)</b>                                                                                                                                                                    | CGE                                  | 46                                     | EARLY SUNRISE COREOPSIS                                             | COREOPSIS GRANDIFLORA 'EARLY SUNRISE'                                                                                                                                                               | SECTION<br>6TH P.M                                                                                                                     |
| $(\mathbf{H})^{(\mathbf{D})}$                                                                                                                                                 | HOS<br>HPM                           | 43<br>72                               | PATRIOT HOSTA<br>PARDON ME DAYLILY                                  | HOSTA X 'PATRIOT'<br>HEMEROCALLIS 'PARDON ME'                                                                                                                                                       |                                                                                                                                        |
| $(R)_{\frown}$                                                                                                                                                                | RFG                                  | 35                                     | BLACK EYED SUSAN                                                    | RUDBECKIA FULGIDA 'GOLDSTRUM'                                                                                                                                                                       |                                                                                                                                        |
| $(\mathbf{M})^{\mathbf{S}}$                                                                                                                                                   | SAJ<br>SNM                           | 51<br>45                               | AUTUMN JOY SEDUM<br>MAY NIGHT SALVIA                                | SEDUM 'AUTUMN JOY'<br>SALVIA NEMEROSA 'MAY NIGHT'                                                                                                                                                   |                                                                                                                                        |
|                                                                                                                                                                               | SUBTOTA                              | L 292                                  |                                                                     |                                                                                                                                                                                                     | N C<br>QUARTER<br>WEST OF<br>DO<br>R-22-29                                                                                             |
|                                                                                                                                                                               | SES                                  | 24 667                                 |                                                                     |                                                                                                                                                                                                     | AR AR                                                                                                                                  |
|                                                                                                                                                                               | SOD                                  | 31,667<br>SQ. FT.                      | ECOLOTURF™ SOD                                                      | VERSATILE BLUEGRASS/FESCUE<br>SOD MIX (SEE NOTE BELOW)                                                                                                                                              |                                                                                                                                        |
|                                                                                                                                                                               | SEED                                 | 133,755<br>SQ. FT.                     | TURF SEED MIX                                                       | "50/50 KENTUCKY BLUEGRASS/PERENNIAL<br>RYEGRASS" TURF MIX; SEE NOTE BELOW)                                                                                                                          |                                                                                                                                        |
| * * * * * * *<br>* * * * * *                                                                                                                                                  | SUBTOTA                              | L: 165,422                             | SQ. FT.                                                             |                                                                                                                                                                                                     |                                                                                                                                        |
| REC<br>REC<br>REC<br>CC                                                                                                                                                       | QUIRED<br>QUIRED<br>FERENO<br>OMPLET | OPEN S<br>TREES:<br>CE SHEE<br>E LANDS | 128.3 TREESPROVT L608 FOR<br>CAPE PLANTNOTE: A<br>PLAN SH<br>CONCUR | /IDED OPEN SPACE: 124,126 SQ FT<br>/IDED TREES: 128 OPEN SPACE TREES<br>FINAL LANDSCAPE AND IRRIGATION<br>IALL BE SUBMITTED AND REVIEWED<br>REENT WITH BUILDING PERMIT<br>FAL AND APPROVED PRIOR TO | THE NORTHEAST<br>THE NORTHEAST<br>SOUTH, RANGE 6<br>SOUTH, RANGE 6<br>OUNTY, COLOR,<br>OUNTY, COLOR,<br>CT NUMBER: PI<br>CT NUMBER: PI |
| RE<br>LA                                                                                                                                                                      | FEREN                                | CE SHEE<br>PE DETA                     | TS L609 - L611 FOR                                                  | CE OF A BUILDING PERMIT.                                                                                                                                                                            | THE C<br>VERALL SITE<br>PORTION OF<br>OWNSHIP 14<br>OWNSHIP 14<br>L PASO CC<br>CD PROJE<br>CD PROJE                                    |
| PE<br>"U<br>AN                                                                                                                                                                | R SECT<br>SE OF B<br>ID ALL T        | TION 6.2.2<br>BOX ALDE<br>TREES OI     | 2.g.iii OF THE EL PASO COUNTY<br>ER, SALIX, AND POPULUS LIMITE      | ED. BOX ELDER (ACER NEGUNDO)<br>NUS, EXCEPT ASPEN (POPULUS                                                                                                                                          | THE<br>OVERAL<br>A PORT<br>TOWNS<br>EL PAS<br>FCD PI                                                                                   |