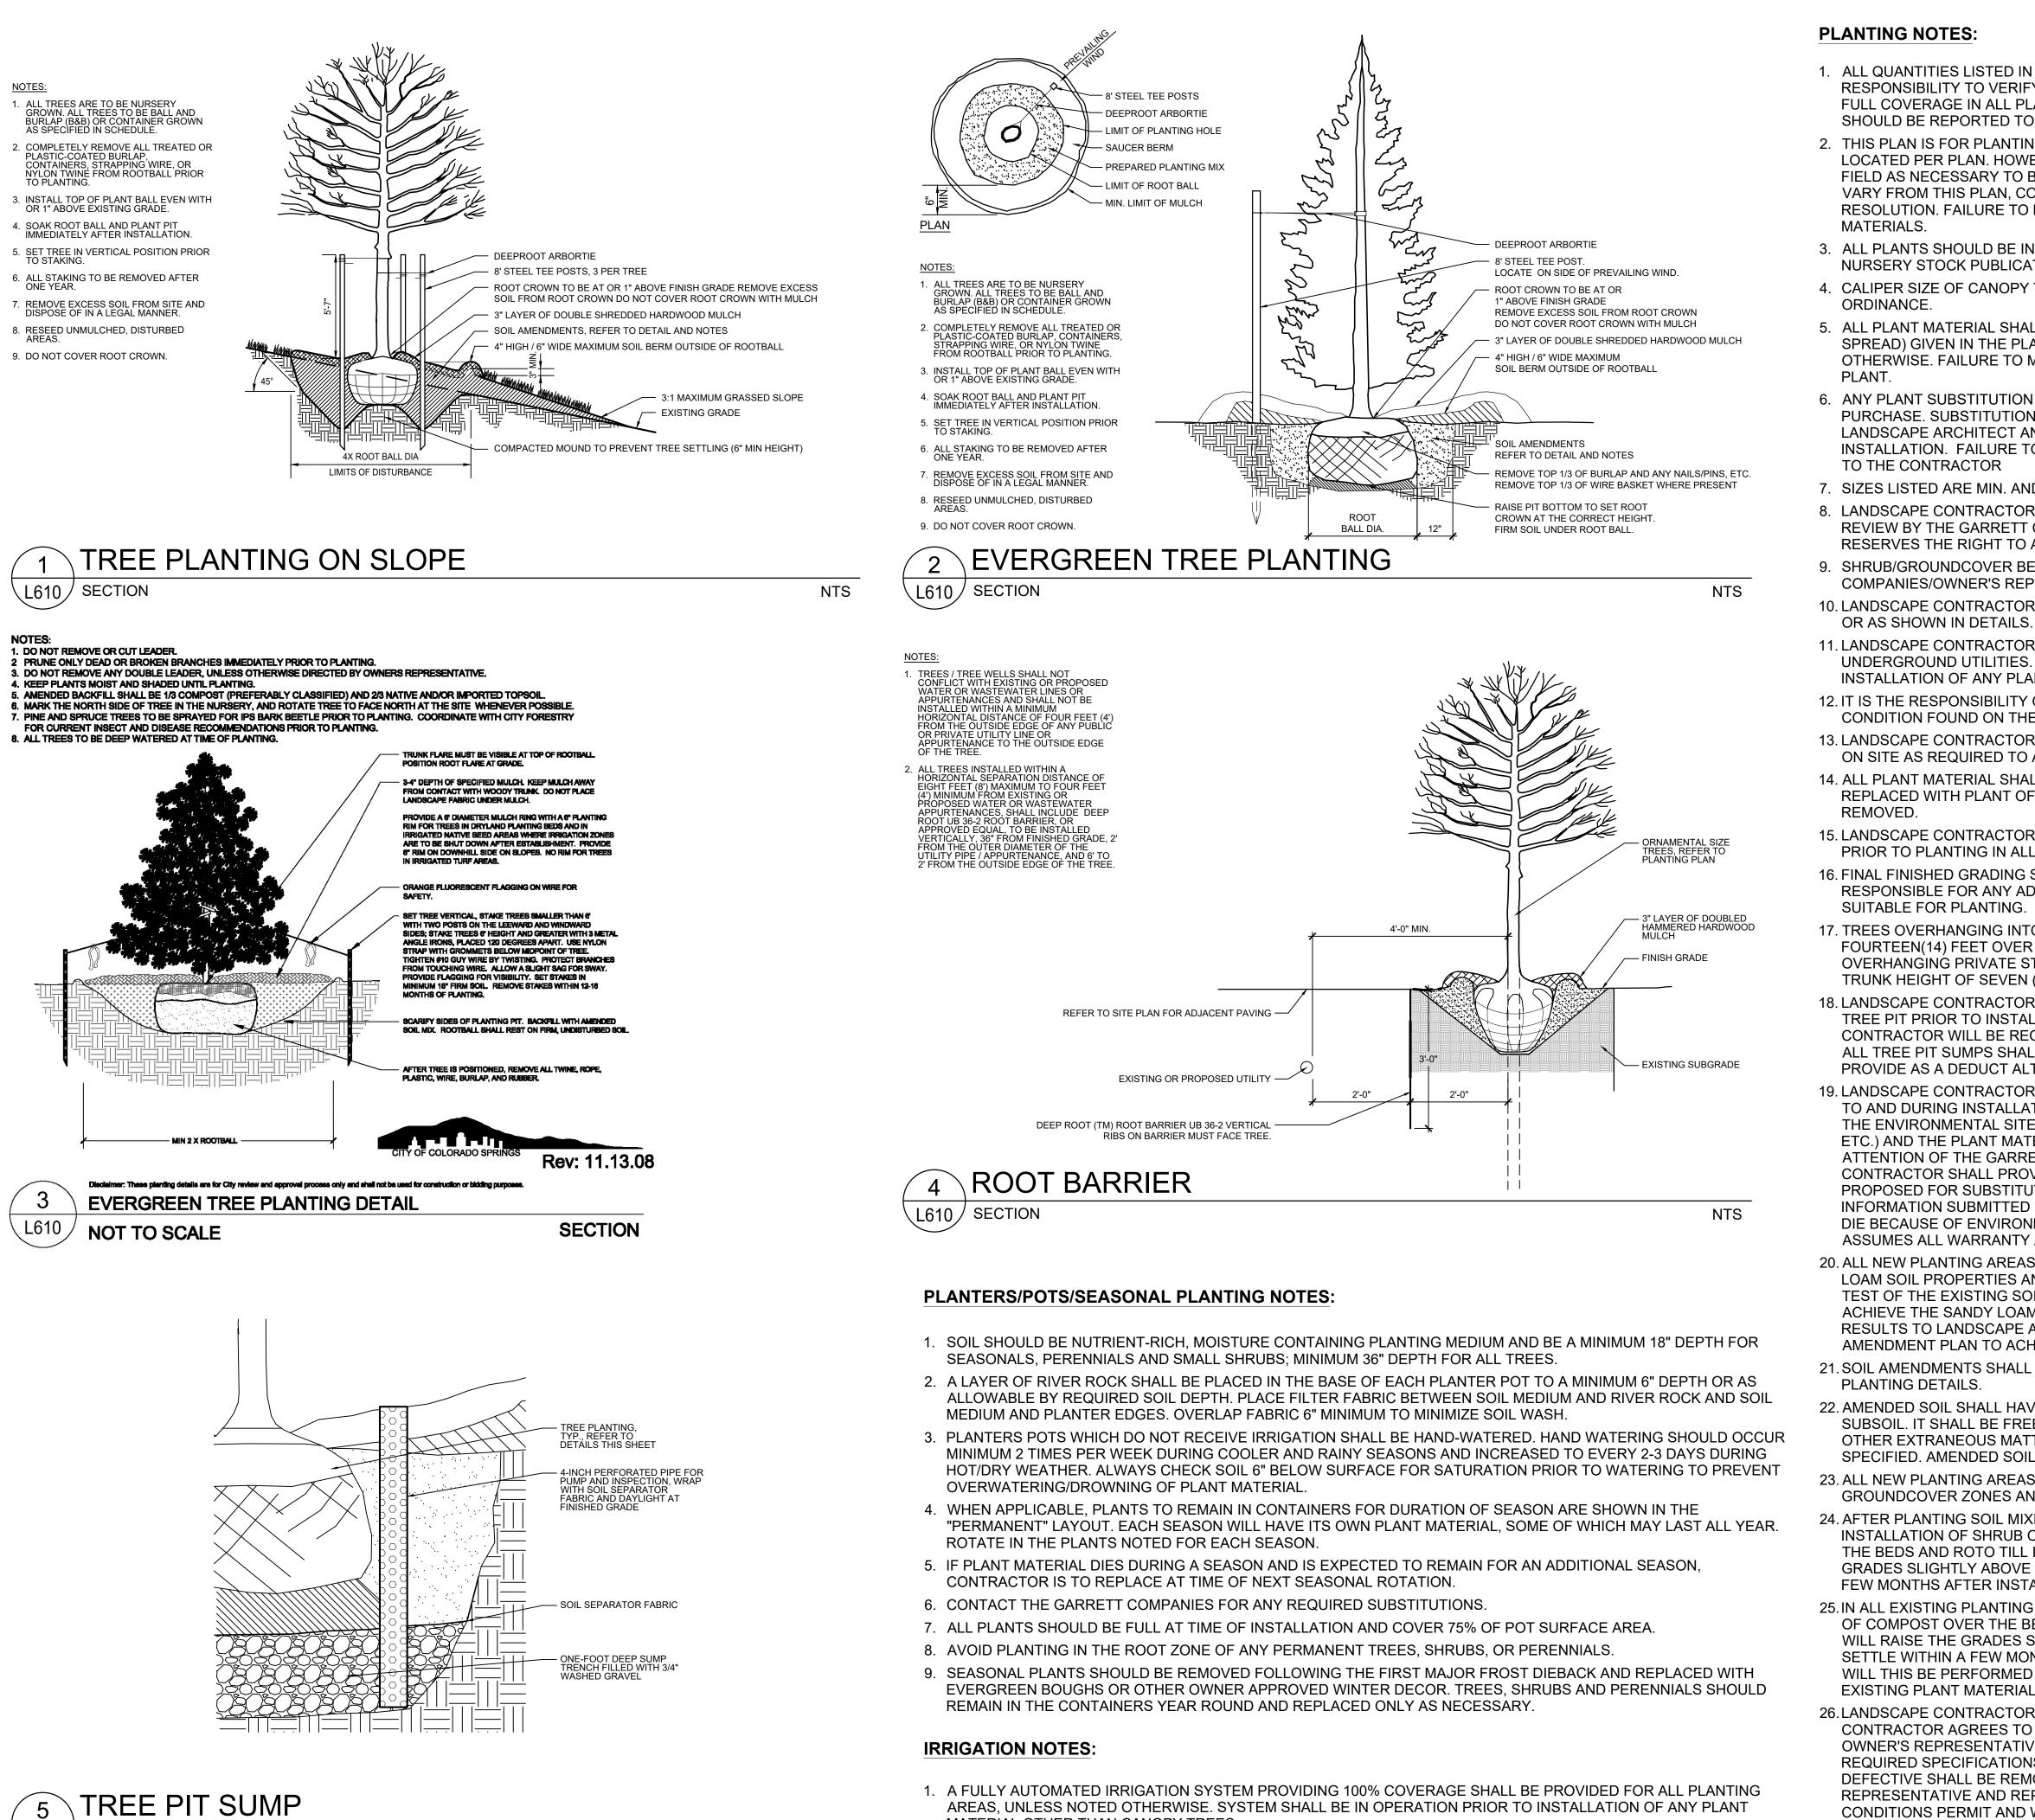

O.C.

15 9/16" O.C.

20 13/16" O.C

0.73

0.51

0.29

15" O.C.

18" O.C.

24" O.C.





NTS









| PROJECT #:            |            | 21-06         |  |
|-----------------------|------------|---------------|--|
| DRAWN BY:             |            | TB / PR       |  |
|                       |            |               |  |
| PERMIT S              | UBMITTAL   | 03.25.2022    |  |
| SITE DEVELOPMENT PLAN |            | 05.23.2022    |  |
| COUNTY COMMENTS       |            | 08.19.2022    |  |
| BID SET               |            | 09.12.2022    |  |
| REVISION SCHEDULE     |            |               |  |
| #                     | DATE       | DESCRIPTION   |  |
| 2                     | 09.26.2022 | ADDENDUM      |  |
| 3                     | 10.25.2022 | CITY COMMENTS |  |





L610 / SECTION

- MATERIAL OTHER THAN CANOPY TREES.
- 2. ALL PLANTING BEDS/ SHRUB AND GROUNDCOVER AREAS TO BE IRRIGATED WITH EITHER 12" SPRAY POP-UPS AND/OR A LANDSCAPE DRIP-LINE SYSTEM, UNLESS NOTED OTHERWISE
- 3. ALL PLANTER POTS AND RAISED PLANTERS TO BE IRRIGATED WITH MICRO SPRAY SPRINKLER HEADS.
- 4. IRRIGATION SYSTEM IS DESIGN/BUILD. CONTRACTOR TO PROVIDE DRAWINGS AND CUT SHEETS OF ALL COMPONENTS.
- 5. PROVIDE AS-BUILT DRAWINGS OF IRRIGATION AFTER INSTALLATION.

1. ALL QUANTITIES LISTED IN THE DRAWINGS ARE FOR INFORMATION ONLY. IT IS THE CONTRACTOR'S RESPONSIBILITY TO VERIFY ALL QUANTITIES AND TO PROVIDE ALL MATERIALS NECESSARY FOR FULL COVERAGE IN ALL PLANTING AREAS AS SPECIFIED ON THE DRAWINGS. ANY DISCREPANCY SHOULD BE REPORTED TO THE OWNER.

2. THIS PLAN IS FOR PLANTING LOCATIO