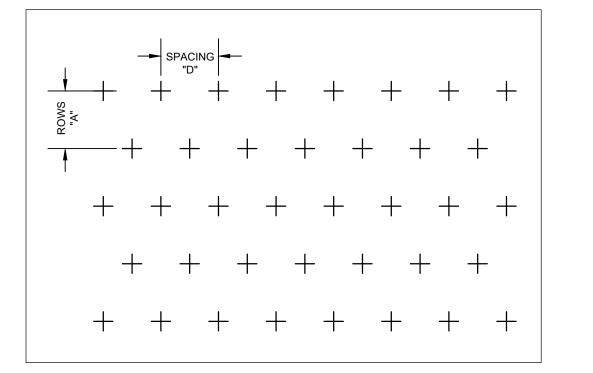

| PLANT SCHE                                                                                                                                                                    | <b>DULE</b><br>TAG                   | QTY.                                   |                                                                     | BOTANIC NAME                                                                                                                                                                                        |                                                                                                                                        |
|-------------------------------------------------------------------------------------------------------------------------------------------------------------------------------|--------------------------------------|----------------------------------------|---------------------------------------------------------------------|-----------------------------------------------------------------------------------------------------------------------------------------------------------------------------------------------------|----------------------------------------------------------------------------------------------------------------------------------------|
| DECIDUOUS                                                                                                                                                                     |                                      |                                        |                                                                     |                                                                                                                                                                                                     |                                                                                                                                        |
| $\odot_{\frown}$                                                                                                                                                              | AF                                   | 15                                     | AUTUMN BLAZE MAPLE                                                  | ACER X FREEMANII 'AUTUMN BLAZE'                                                                                                                                                                     |                                                                                                                                        |
| $\tilde{\mathbf{O}}$                                                                                                                                                          | AG                                   | 8                                      |                                                                     | AESCULUS GLABRA                                                                                                                                                                                     | THE GARRETT COMPANIES                                                                                                                  |
| $\bigcirc$                                                                                                                                                                    | BF<br>CS                             | 12<br>16                               | NATIVE RIVERBIRCH<br>WESTERN CATALPA                                | BETULA FONTINALIS<br>CATALPA SPECIOSA                                                                                                                                                               |                                                                                                                                        |
| $\bigcirc$                                                                                                                                                                    | CO                                   | 7<br>12                                | WESTERN HACKBERRY                                                   | CELTIS OCCIDENTALIS<br>GLEDITSIA TRICANTHOS INERMIS 'IMPERIAL'                                                                                                                                      | LANDSCAPE ARCHITECTURE                                                                                                                 |
|                                                                                                                                                                               | GT<br>PT                             | 12                                     | QUAKING ASPEN                                                       | POPULUS TREMULOIDES                                                                                                                                                                                 | 317-886-7923<br>1051 GREENWOOD SPRINGS BLVD #101                                                                                       |
|                                                                                                                                                                               | QR                                   | 17                                     |                                                                     | QUERCUS RUBRA<br>TILIA AMERICANA 'REDMOND'                                                                                                                                                          | GREENWOOD, IN 46143<br>www.thegarrettco.com                                                                                            |
| $\bigcirc$                                                                                                                                                                    | TA<br>UM                             | 12<br>14                               | ACCOLADE ELM                                                        | ULMUS MORTON 'ACCOLADE'                                                                                                                                                                             |                                                                                                                                        |
| <u> </u>                                                                                                                                                                      | SUBTOTA                              | L 131                                  |                                                                     |                                                                                                                                                                                                     | NS ALI FAL                                                                                                                             |
|                                                                                                                                                                               | L TREES                              | 5<br>  11                              | HOT WINGS TATARIAN MAPLE                                            | ACER TATARICUM 'GARANN'                                                                                                                                                                             | SCHOL AS ALLEN ST                                                                                                                      |
| $\bigcirc \bigcirc $ | AX                                   | 15                                     | AUTUMN BRILLANCE SERVICEBERRY                                       | AMELACHIER X GRANDIFLORA X 'AUTUMN BRILLANCE'                                                                                                                                                       |                                                                                                                                        |
| $\odot$                                                                                                                                                                       | CE<br>CK                             | 15<br>9                                | EASTERN REDBUD<br>KOUSA DOGWOOD                                     | CERCIS CANADENSIS<br>CORNUS KOUSA                                                                                                                                                                   | 0rignal Date of Licensure                                                                                                              |
| $\bigcirc$                                                                                                                                                                    | CC                                   | 13                                     | THORNLESS COCKSPUR HAWTHORN                                         | CRATAEGUS CRUS GALLII 'INERMIS'                                                                                                                                                                     | Rolling States                                                                                                                         |
| $(\cdot)^{\circ}$                                                                                                                                                             | PS<br>SUBTOTAI                       | 16<br>L 79                             | PINK FLAIR CHERRY                                                   | PRUNUS SARGENTII 'PINK FLAIR'                                                                                                                                                                       | TOF COLOR ACHT                                                                                                                         |
| EVERGREEN                                                                                                                                                                     |                                      |                                        |                                                                     |                                                                                                                                                                                                     | LANDSCAPET                                                                                                                             |
|                                                                                                                                                                               | AC                                   | 11                                     | CONCOLOR FIR                                                        | ABIES CONCOLOR                                                                                                                                                                                      | 10/24/2022                                                                                                                             |
|                                                                                                                                                                               | PC<br>PF                             | 10<br>16                               | LODGEPOLE PINE<br>VANDERWOLF'S PINE                                 | PINUS CONTORTA<br>PINUS FLEXILIS 'VANDERWOLF'S PYRAMID'                                                                                                                                             |                                                                                                                                        |
|                                                                                                                                                                               | JS                                   | 17                                     | MOONGLOW JUNIPER                                                    | JUNIPERUS SCOPULORUM ' MOONGLOW'                                                                                                                                                                    |                                                                                                                                        |
|                                                                                                                                                                               | SUBTOTA                              | -                                      |                                                                     |                                                                                                                                                                                                     | NOT FOR                                                                                                                                |
|                                                                                                                                                                               | & EVERG<br>CCB                       | SREEN SH<br>57                         | RUBS (TO INCLUDE PARKING LOT S<br>BLUE MIST CARYOPTERIS             | SCREENING & FOUNDATION SHRUBS)<br>CARYOPTERIS X CLANDONENSIS 'BLUE MIST'                                                                                                                            | CONSTRUCTION                                                                                                                           |
|                                                                                                                                                                               | CSK                                  | 178                                    | ARCTIC FIRE DOGWOOD                                                 | CORNUS STOLONIFERA 'FARROW'                                                                                                                                                                         |                                                                                                                                        |
| $(\cdot)$                                                                                                                                                                     | COR<br>WSW                           | 58<br>50                               | BAILEYS REDOSIER DOGWOOD<br>SPILLED WINE WEIGELA                    | CORNUS STOLONIFERA 'BAILEYI'<br>WEIGELA FLORIDA 'SPILLED WINE'                                                                                                                                      | PROJECT #: 21-06                                                                                                                       |
| $\sim$                                                                                                                                                                        | FOR                                  | 21                                     |                                                                     | FORSYTHIA VIRIDISSIMA 'KUMSON'                                                                                                                                                                      | DRAWN BY: TB / PR                                                                                                                      |
|                                                                                                                                                                               | HQR<br>PAT                           | 74<br>34                               | RUBY SLIPPERS HYDRANGEA<br>BLUE SPIRES RUSSIAN SAGE                 | HYDRANGEA QUERCIFOLIA 'RUBY SLIPPERS'<br>PEROVSKIA ATRIPLICIFOLIA 'BLUE SPIRES'                                                                                                                     | PERMIT SUBMITTAL 03.25.2022                                                                                                            |
| $\bigcirc \bigcirc $ | GVB                                  | 135                                    | GREEN VELVET BOXWOOD                                                | BUXUS X 'GREEN VELVET'                                                                                                                                                                              | SITE DEVELOPMENT PLAN         05.23.2022           COUNTY COMMENTS         08.19.2022           BID SET         09.12.2022             |
| ,                                                                                                                                                                             | PAG<br>RKO                           | 64<br>50                               | GNOME FIRETHORN<br>KNOCK OUT PINK ROSE                              | PYRACANTHA ANGUSTIFOLIA 'GNOME'<br>ROSA 'KNOCK OUT PINK ROSE'                                                                                                                                       | REVISION SCHEDULE                                                                                                                      |
| m. B                                                                                                                                                                          | SJG                                  | 55                                     | 'GOLDFLAME' SPIREA                                                  | SPIREA JAPONICA 'GOLDFLAME'                                                                                                                                                                         | # DATE DESCRIPTION                                                                                                                     |
|                                                                                                                                                                               | SMP<br>TXM                           | 35<br>205                              | BLOOMERANG LILAC<br>DENSE YEW                                       | SYRINGA X 'BLOOMERANG'<br>TAXUS X MEDIA 'DENSIFORMIS'                                                                                                                                               | 2 09.26.2022 ADDENDUM                                                                                                                  |
| $\bigcirc$                                                                                                                                                                    | VCA                                  |                                        | DWARF KOREANSPICE VIBURNUM                                          | VIBURNUM CARLESII 'COMPACTUM'                                                                                                                                                                       | 3 10.25.2022 CITY COMMENTS                                                                                                             |
|                                                                                                                                                                               | SUBTOTA                              |                                        |                                                                     |                                                                                                                                                                                                     |                                                                                                                                        |
| LOW/SPREAL                                                                                                                                                                    | JPW                                  | 104                                    | PRINCE OF WALES JUNIPER                                             | JUNIPERUS HORIZONTALIS 'PRINCE OF WALES'                                                                                                                                                            |                                                                                                                                        |
|                                                                                                                                                                               | JST<br>MDP                           | 60<br>114                              | NEW BLUE JUNIPER                                                    | JUNIPERUS SABINA 'TAMARISCIFOLIA NEW BLUE'                                                                                                                                                          | 7                                                                                                                                      |
|                                                                                                                                                                               | PBP                                  | 45                                     | CREEPING WESTERN SAND CHERRY                                        | SIBERIAN CYPRESSMICROBIOTA DECUSSATA 'PRIDES'EEPING WESTERN SAND CHERRYPRUNUS BESSEYI 'PAWNEE BUTTES'                                                                                               |                                                                                                                                        |
|                                                                                                                                                                               | SUBTOTAI                             | L 323                                  |                                                                     |                                                                                                                                                                                                     |                                                                                                                                        |
| ORNAMENTA                                                                                                                                                                     | L GRASS                              | SES<br>38                              | BLUE AVENA GRASS                                                    | HELICTOTRICHON SEMPERVIRENS                                                                                                                                                                         |                                                                                                                                        |
|                                                                                                                                                                               | MML                                  | 19                                     | MORNING LIGHT MAIDEN GRASS                                          | MISCANTHUS SINENSIS 'MORNING LIGHT'                                                                                                                                                                 |                                                                                                                                        |
|                                                                                                                                                                               | SHE<br>FRG                           | 59<br>53                               | SHENANDOAH SWITCHGRASS<br>FEATHER REED GRASS                        | PANICUM VIRGATUM 'SHENANDOAH'<br>CALAMAGROSTIS ACUTIFOLIA 'KARL FOERSTER'                                                                                                                           |                                                                                                                                        |
|                                                                                                                                                                               | BAM                                  | 129                                    | BLONDE AMBITION GRASS                                               | BOUTELOUA GRACILIS                                                                                                                                                                                  |                                                                                                                                        |
|                                                                                                                                                                               | PRD<br>SUBTOTAI                      | 74<br>L 372                            | PRAIRIE DROPSEED GRASS                                              | SPOROBOLUS HETEROLEPSIS                                                                                                                                                                             |                                                                                                                                        |
| PERENNIALS                                                                                                                                                                    |                                      |                                        |                                                                     |                                                                                                                                                                                                     |                                                                                                                                        |
| <b>(C)</b>                                                                                                                                                                    | CGE                                  | 46                                     | EARLY SUNRISE COREOPSIS                                             | COREOPSIS GRANDIFLORA 'EARLY SUNRISE'                                                                                                                                                               | SECTION<br>6TH P.M                                                                                                                     |
| $(\mathbf{H})^{(\mathbf{D})}$                                                                                                                                                 | HOS<br>HPM                           | 43<br>72                               | PATRIOT HOSTA<br>PARDON ME DAYLILY                                  | HOSTA X 'PATRIOT'<br>HEMEROCALLIS 'PARDON ME'                                                                                                                                                       |                                                                                                                                        |
| $(R)_{\frown}$                                                                                                                                                                | RFG                                  | 35                                     | BLACK EYED SUSAN                                                    | RUDBECKIA FULGIDA 'GOLDSTRUM'                                                                                                                                                                       |                                                                                                                                        |
| $(\mathbf{M})^{\mathbf{S}}$                                                                                                                                                   | SAJ<br>SNM                           | 51<br>45                               | AUTUMN JOY SEDUM<br>MAY NIGHT SALVIA                                | SEDUM 'AUTUMN JOY'<br>SALVIA NEMEROSA 'MAY NIGHT'                                                                                                                                                   |                                                                                                                                        |
|                                                                                                                                                                               | SUBTOTA                              | L 292                                  |                                                                     |                                                                                                                                                                                                     | N C<br>QUARTER<br>WEST OF<br>DO<br>R-22-29                                                                                             |
|                                                                                                                                                                               | SES                                  | 24 667                                 |                                                                     |                                                                                                                                                                                                     | AR AR                                                                                                                                  |
|                                                                                                                                                                               | SOD                                  | 31,667<br>SQ. FT.                      | ECOLOTURF™ SOD                                                      | VERSATILE BLUEGRASS/FESCUE<br>SOD MIX (SEE NOTE BELOW)                                                                                                                                              |                                                                                                                                        |
|                                                                                                                                                                               | SEED                                 | 133,755<br>SQ. FT.                     | TURF SEED MIX                                                       | "50/50 KENTUCKY BLUEGRASS/PERENNIAL<br>RYEGRASS" TURF MIX; SEE NOTE BELOW)                                                                                                                          |                                                                                                                                        |
| * * * * * * *<br>* * * * * *                                                                                                                                                  | SUBTOTA                              | L: 165,422                             | SQ. FT.                                                             |                                                                                                                                                                                                     |                                                                                                                                        |
| REC<br>REC<br>REC<br>CC                                                                                                                                                       | QUIRED<br>QUIRED<br>FERENO<br>OMPLET | OPEN S<br>TREES:<br>CE SHEE<br>E LANDS | 128.3 TREESPROVT L608 FOR<br>CAPE PLANTNOTE: A<br>PLAN SH<br>CONCUR | /IDED OPEN SPACE: 124,126 SQ FT<br>/IDED TREES: 128 OPEN SPACE TREES<br>FINAL LANDSCAPE AND IRRIGATION<br>IALL BE SUBMITTED AND REVIEWED<br>REENT WITH BUILDING PERMIT<br>FAL AND APPROVED PRIOR TO | THE NORTHEAST<br>THE NORTHEAST<br>SOUTH, RANGE 6<br>SOUTH, RANGE 6<br>OUNTY, COLOR,<br>OUNTY, COLOR,<br>CT NUMBER: PI<br>CT NUMBER: PI |
| RE<br>LA                                                                                                                                                                      | FEREN                                | CE SHEE<br>PE DETA                     | TS L609 - L611 FOR                                                  | CE OF A BUILDING PERMIT.                                                                                                                                                                            | THE C<br>VERALL SITE<br>PORTION OF<br>OWNSHIP 14<br>OWNSHIP 14<br>L PASO CC<br>CD PROJE<br>CD PROJE                                    |
| PE<br>"U<br>AN                                                                                                                                                                | R SECT<br>SE OF B<br>ID ALL T        | TION 6.2.2<br>BOX ALDE<br>TREES OI     | 2.g.iii OF THE EL PASO COUNTY<br>ER, SALIX, AND POPULUS LIMITE      | ED. BOX ELDER (ACER NEGUNDO)<br>NUS, EXCEPT ASPEN (POPULUS                                                                                                                                          | THE<br>OVERAL<br>A PORT<br>TOWNS<br>EL PAS<br>FCD PI                                                                                   |