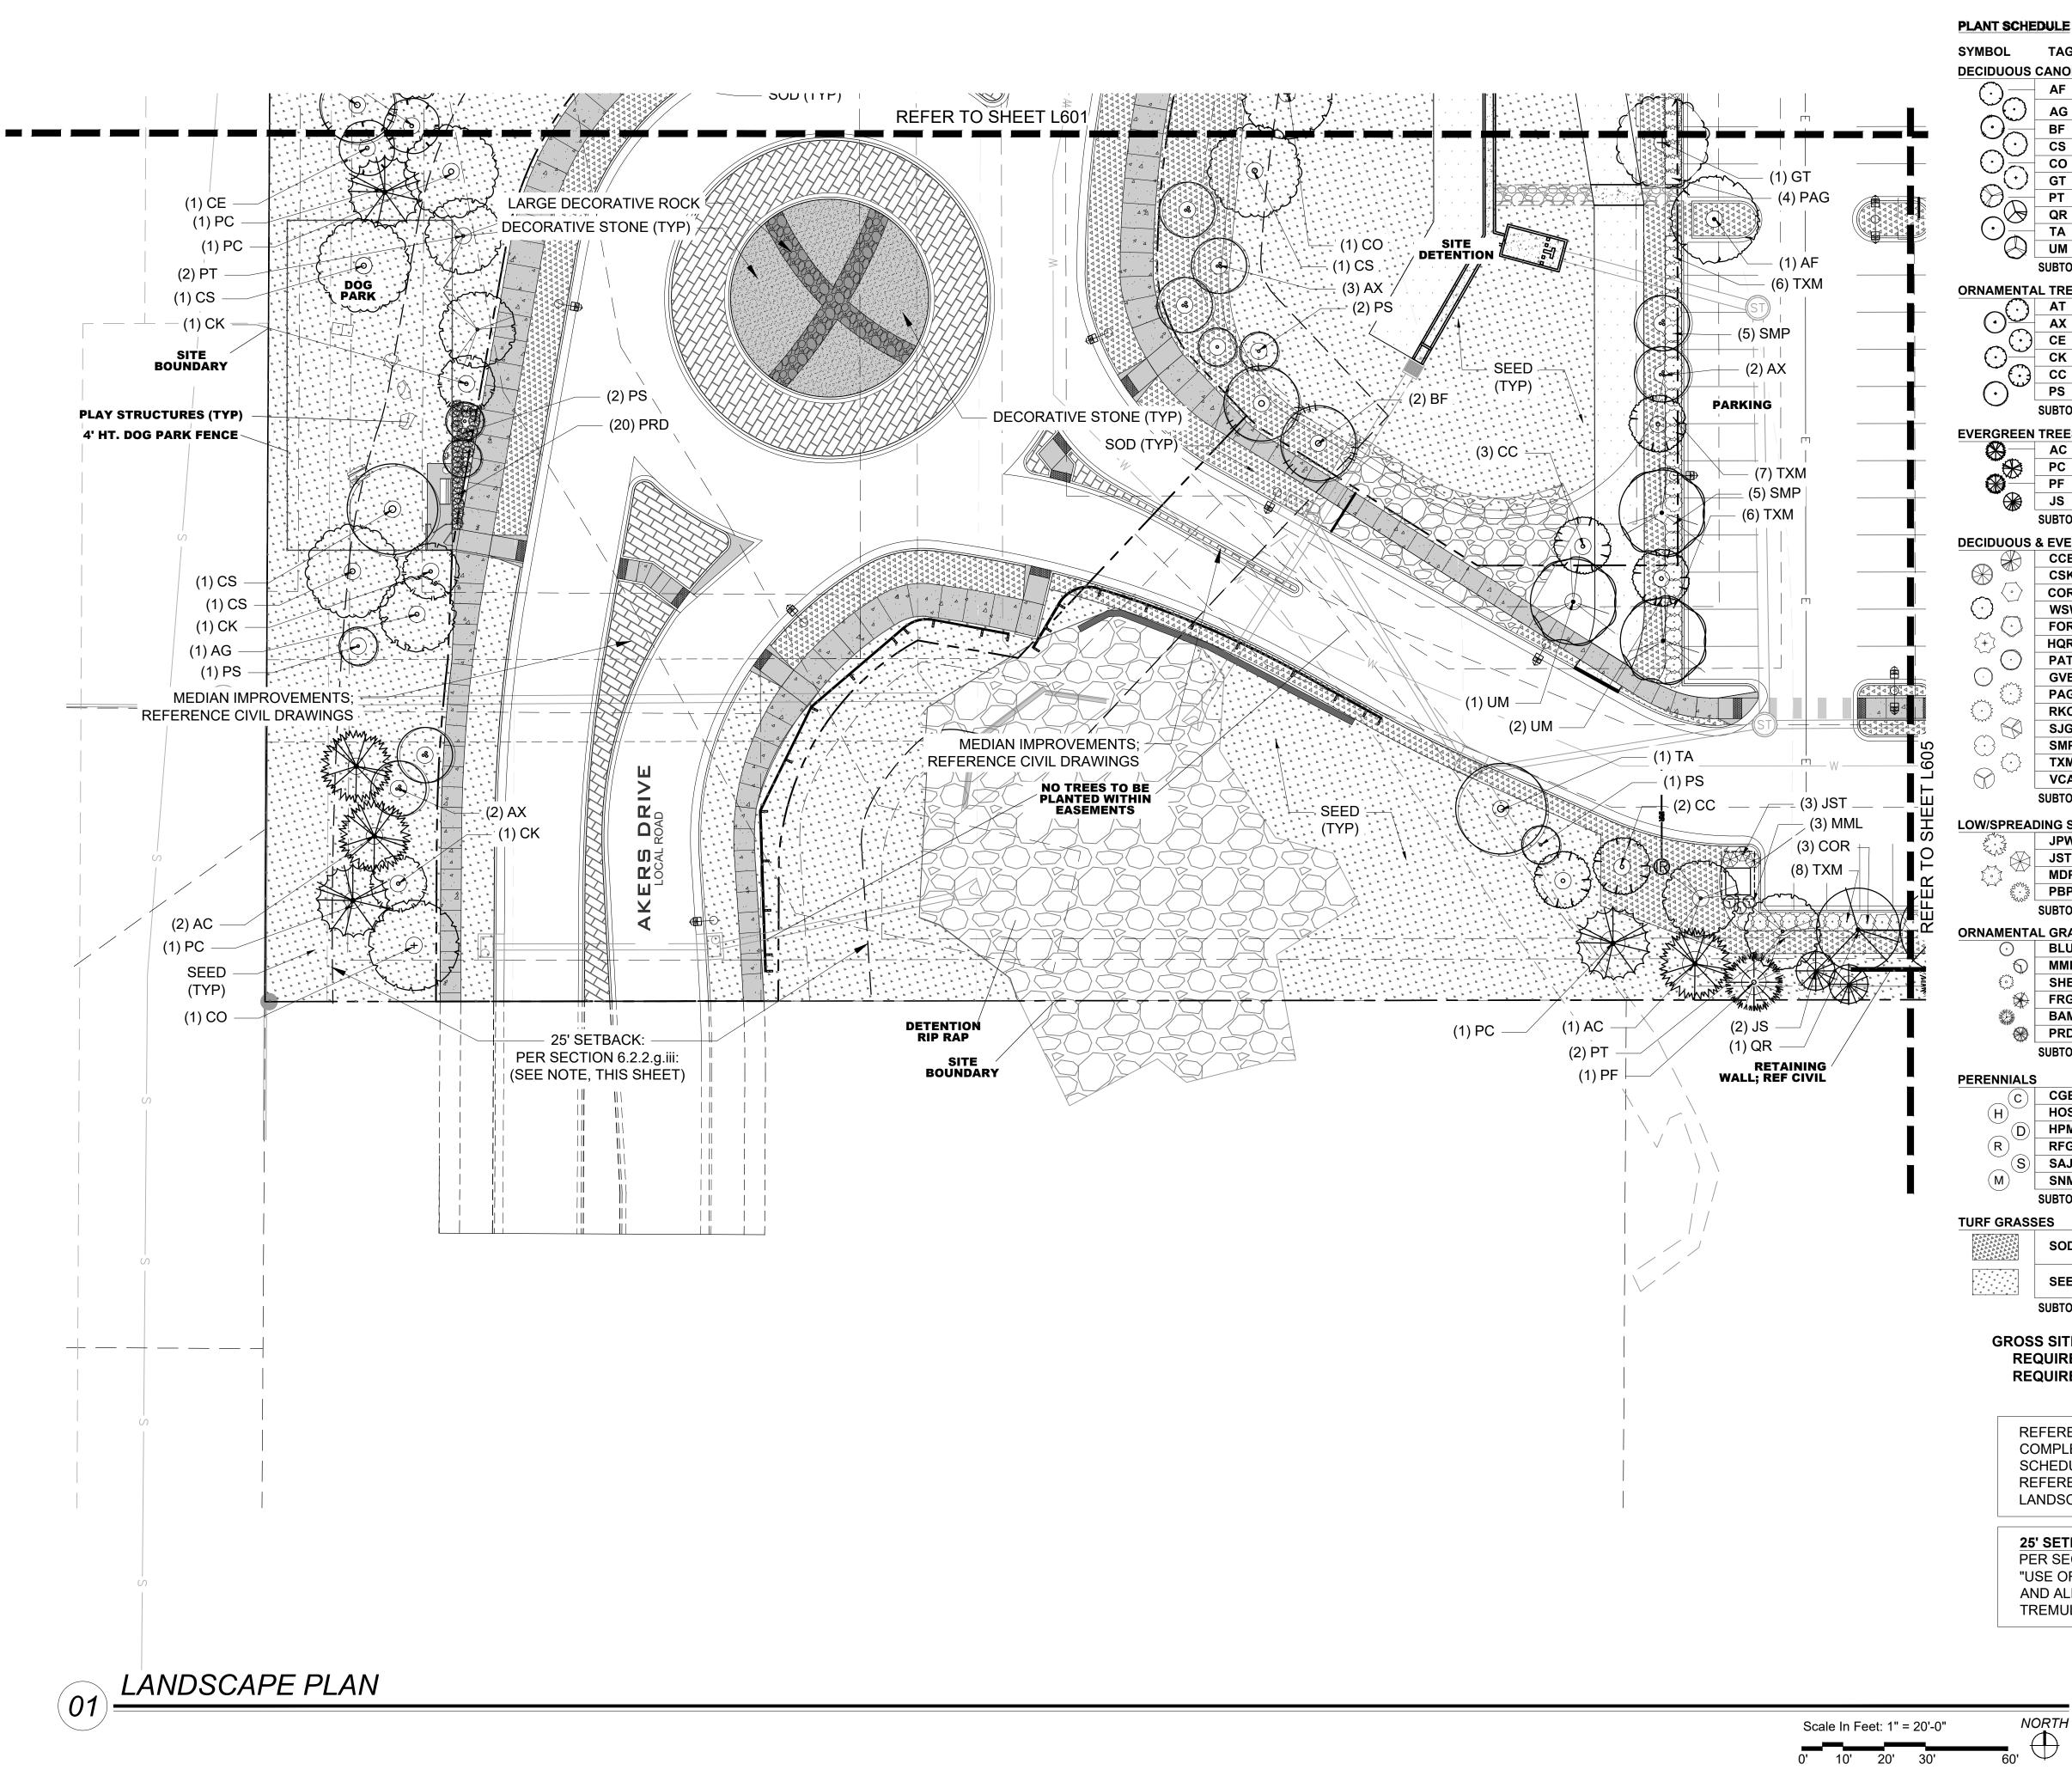

# SHEET INDEX

|              | FINAL LANDSCAPE & IRRIGATION PLANS |  |  |  |  |  |  |  |  |
|--------------|------------------------------------|--|--|--|--|--|--|--|--|
| SHEET NUMBER | SHEET NUMBER SHEET TITLE           |  |  |  |  |  |  |  |  |
|              | COVER SHEET                        |  |  |  |  |  |  |  |  |
| L600         | OVERALL LANDSCAPE PLAN             |  |  |  |  |  |  |  |  |
| L601         | LANDSCAPE PLAN                     |  |  |  |  |  |  |  |  |
| L602         | LANDSCAPE PLAN                     |  |  |  |  |  |  |  |  |
| L603         | ANDSCAPE PLAN                      |  |  |  |  |  |  |  |  |
| L604         | LANDSCAPE PLAN                     |  |  |  |  |  |  |  |  |
| L605         | LANDSCAPE PLAN                     |  |  |  |  |  |  |  |  |
| L606         | LANDSCAPE PLAN                     |  |  |  |  |  |  |  |  |
| L607         | COURTYARD ENLARGEMENT              |  |  |  |  |  |  |  |  |
| L608         | NOTES AND TABULATIONS              |  |  |  |  |  |  |  |  |
| L609         | LANDSCAPE DETAILS                  |  |  |  |  |  |  |  |  |
| L610         | LANDSCAPE DETAILS & NOTES          |  |  |  |  |  |  |  |  |
| L611         | SITE DETAILS                       |  |  |  |  |  |  |  |  |
| L612         | SITE DETAILS                       |  |  |  |  |  |  |  |  |
| L613         | SITE DETAILS                       |  |  |  |  |  |  |  |  |
| L614         | SITE DETAILS                       |  |  |  |  |  |  |  |  |

| PLANT SCHE                                                                                                                                                                    | <b>DULE</b><br>TAG                   | QTY.                                   |                                                                     | BOTANIC NAME                                                                                                                                                                                        |                                                                                                                                        |
|-------------------------------------------------------------------------------------------------------------------------------------------------------------------------------|--------------------------------------|----------------------------------------|---------------------------------------------------------------------|-----------------------------------------------------------------------------------------------------------------------------------------------------------------------------------------------------|----------------------------------------------------------------------------------------------------------------------------------------|
| DECIDUOUS                                                                                                                                                                     |                                      |                                        |                                                                     |                                                                                                                                                                                                     |                                                                                                                                        |
| $\odot_{\frown}$                                                                                                                                                              | AF                                   | 15                                     | AUTUMN BLAZE MAPLE                                                  | ACER X FREEMANII 'AUTUMN BLAZE'                                                                                                                                                                     |                                                                                                                                        |
| $\tilde{\mathbf{O}}$                                                                                                                                                          | AG                                   | 8                                      |                                                                     | AESCULUS GLABRA                                                                                                                                                                                     | THE GARRETT COMPANIES                                                                                                                  |
| $\bigcirc$                                                                                                                                                                    | BF<br>CS                             | 12<br>16                               | NATIVE RIVERBIRCH<br>WESTERN CATALPA                                | BETULA FONTINALIS<br>CATALPA SPECIOSA                                                                                                                                                               |                                                                                                                                        |
| $\bigcirc$                                                                                                                                                                    | CO                                   | 7<br>12                                | WESTERN HACKBERRY                                                   | CELTIS OCCIDENTALIS<br>GLEDITSIA TRICANTHOS INERMIS 'IMPERIAL'                                                                                                                                      | LANDSCAPE ARCHITECTURE                                                                                                                 |
|                                                                                                                                                                               | GT<br>PT                             | 12                                     | QUAKING ASPEN                                                       | POPULUS TREMULOIDES                                                                                                                                                                                 | 317-886-7923<br>1051 GREENWOOD SPRINGS BLVD #101                                                                                       |
|                                                                                                                                                                               | QR                                   | 17                                     |                                                                     | QUERCUS RUBRA<br>TILIA AMERICANA 'REDMOND'                                                                                                                                                          | GREENWOOD, IN 46143<br>www.thegarrettco.com                                                                                            |
| $\bigcirc$                                                                                                                                                                    | TA<br>UM                             | 12<br>14                               | ACCOLADE ELM                                                        | ULMUS MORTON 'ACCOLADE'                                                                                                                                                                             |                                                                                                                                        |
| <u> </u>                                                                                                                                                                      | SUBTOTA                              | L 131                                  |                                                                     |                                                                                                                                                                                                     | NS ALI FAL                                                                                                                             |
|                                                                                                                                                                               | L TREES                              | 5<br>  11                              | HOT WINGS TATARIAN MAPLE                                            | ACER TATARICUM 'GARANN'                                                                                                                                                                             | SCHOL AS ALLEN ST                                                                                                                      |
| $\bigcirc \bigcirc $ | AX                                   | 15                                     | AUTUMN BRILLANCE SERVICEBERRY                                       | AMELACHIER X GRANDIFLORA X 'AUTUMN BRILLANCE'                                                                                                                                                       |                                                                                                                                        |
| $\odot$                                                                                                                                                                       | CE<br>CK                             | 15<br>9                                | EASTERN REDBUD<br>KOUSA DOGWOOD                                     | CERCIS CANADENSIS<br>CORNUS KOUSA                                                                                                                                                                   | 0rignal Date of Licensure                                                                                                              |
| $\bigcirc$                                                                                                                                                                    | CC                                   | 13                                     | THORNLESS COCKSPUR HAWTHORN                                         | CRATAEGUS CRUS GALLII 'INERMIS'                                                                                                                                                                     | Rolling States                                                                                                                         |
| $(\cdot)^{\circ}$                                                                                                                                                             | PS<br>SUBTOTAI                       | 16<br>L 79                             | PINK FLAIR CHERRY                                                   | PRUNUS SARGENTII 'PINK FLAIR'                                                                                                                                                                       | TOF COLOR ACHT                                                                                                                         |
| EVERGREEN                                                                                                                                                                     |                                      |                                        |                                                                     |                                                                                                                                                                                                     | LANDSCAPET                                                                                                                             |
|                                                                                                                                                                               | AC                                   | 11                                     | CONCOLOR FIR                                                        | ABIES CONCOLOR                                                                                                                                                                                      | 10/24/2022                                                                                                                             |
|                                                                                                                                                                               | PC<br>PF                             | 10<br>16                               | LODGEPOLE PINE<br>VANDERWOLF'S PINE                                 | PINUS CONTORTA<br>PINUS FLEXILIS 'VANDERWOLF'S PYRAMID'                                                                                                                                             |                                                                                                                                        |
|                                                                                                                                                                               | JS                                   | 17                                     | MOONGLOW JUNIPER                                                    | JUNIPERUS SCOPULORUM ' MOONGLOW'                                                                                                                                                                    |                                                                                                                                        |
|                                                                                                                                                                               | SUBTOTA                              | -                                      |                                                                     |                                                                                                                                                                                                     | NOT FOR                                                                                                                                |
|                                                                                                                                                                               | & EVERG<br>CCB                       | SREEN SH<br>57                         | RUBS (TO INCLUDE PARKING LOT S<br>BLUE MIST CARYOPTERIS             | SCREENING & FOUNDATION SHRUBS)<br>CARYOPTERIS X CLANDONENSIS 'BLUE MIST'                                                                                                                            | CONSTRUCTION                                                                                                                           |
|                                                                                                                                                                               | CSK                                  | 178                                    | ARCTIC FIRE DOGWOOD                                                 | CORNUS STOLONIFERA 'FARROW'                                                                                                                                                                         |                                                                                                                                        |
| $(\cdot)$                                                                                                                                                                     | COR<br>WSW                           | 58<br>50                               | BAILEYS REDOSIER DOGWOOD<br>SPILLED WINE WEIGELA                    | CORNUS STOLONIFERA 'BAILEYI'<br>WEIGELA FLORIDA 'SPILLED WINE'                                                                                                                                      | PROJECT #: 21-06                                                                                                                       |
| $\sim$                                                                                                                                                                        | FOR                                  | 21                                     |                                                                     | FORSYTHIA VIRIDISSIMA 'KUMSON'                                                                                                                                                                      | DRAWN BY: TB / PR                                                                                                                      |
|                                                                                                                                                                               | HQR<br>PAT                           | 74<br>34                               | RUBY SLIPPERS HYDRANGEA<br>BLUE SPIRES RUSSIAN SAGE                 | HYDRANGEA QUERCIFOLIA 'RUBY SLIPPERS'<br>PEROVSKIA ATRIPLICIFOLIA 'BLUE SPIRES'                                                                                                                     | PERMIT SUBMITTAL 03.25.2022                                                                                                            |
| $\bigcirc \bigcirc $ | GVB                                  | 135                                    | GREEN VELVET BOXWOOD                                                | BUXUS X 'GREEN VELVET'                                                                                                                                                                              | SITE DEVELOPMENT PLAN         05.23.2022           COUNTY COMMENTS         08.19.2022           BID SET         09.12.2022             |
| ,                                                                                                                                                                             | PAG<br>RKO                           | 64<br>50                               | GNOME FIRETHORN<br>KNOCK OUT PINK ROSE                              | PYRACANTHA ANGUSTIFOLIA 'GNOME'<br>ROSA 'KNOCK OUT PINK ROSE'                                                                                                                                       | REVISION SCHEDULE                                                                                                                      |
| m. B                                                                                                                                                                          | SJG                                  | 55                                     | 'GOLDFLAME' SPIREA                                                  | SPIREA JAPONICA 'GOLDFLAME'                                                                                                                                                                         | # DATE DESCRIPTION                                                                                                                     |
|                                                                                                                                                                               | SMP<br>TXM                           | 35<br>205                              | BLOOMERANG LILAC<br>DENSE YEW                                       | SYRINGA X 'BLOOMERANG'<br>TAXUS X MEDIA 'DENSIFORMIS'                                                                                                                                               | 2 09.26.2022 ADDENDUM                                                                                                                  |
| $\bigcirc$                                                                                                                                                                    | VCA                                  |                                        | DWARF KOREANSPICE VIBURNUM                                          | VIBURNUM CARLESII 'COMPACTUM'                                                                                                                                                                       | 3 10.25.2022 CITY COMMENTS                                                                                                             |
|                                                                                                                                                                               | SUBTOTA                              |                                        |                                                                     |                                                                                                                                                                                                     |                                                                                                                                        |
| LOW/SPREAL                                                                                                                                                                    | JPW                                  | 104                                    | PRINCE OF WALES JUNIPER                                             | JUNIPERUS HORIZONTALIS 'PRINCE OF WALES'                                                                                                                                                            |                                                                                                                                        |
|                                                                                                                                                                               | JST<br>MDP                           | 60<br>114                              | NEW BLUE JUNIPER                                                    | JUNIPERUS SABINA 'TAMARISCIFOLIA NEW BLUE'                                                                                                                                                          | 7                                                                                                                                      |
|                                                                                                                                                                               | PBP                                  | 45                                     | CREEPING WESTERN SAND CHERRY                                        | SIBERIAN CYPRESSMICROBIOTA DECUSSATA 'PRIDES'EEPING WESTERN SAND CHERRYPRUNUS BESSEYI 'PAWNEE BUTTES'                                                                                               |                                                                                                                                        |
|                                                                                                                                                                               | SUBTOTAI                             | L 323                                  |                                                                     |                                                                                                                                                                                                     |                                                                                                                                        |
| ORNAMENTA                                                                                                                                                                     | L GRASS                              | SES<br>38                              | BLUE AVENA GRASS                                                    | HELICTOTRICHON SEMPERVIRENS                                                                                                                                                                         |                                                                                                                                        |
|                                                                                                                                                                               | MML                                  | 19                                     | MORNING LIGHT MAIDEN GRASS                                          | MISCANTHUS SINENSIS 'MORNING LIGHT'                                                                                                                                                                 |                                                                                                                                        |
|                                                                                                                                                                               | SHE<br>FRG                           | 59<br>53                               | SHENANDOAH SWITCHGRASS<br>FEATHER REED GRASS                        | PANICUM VIRGATUM 'SHENANDOAH'<br>CALAMAGROSTIS ACUTIFOLIA 'KARL FOERSTER'                                                                                                                           |                                                                                                                                        |
|                                                                                                                                                                               | BAM                                  | 129                                    | BLONDE AMBITION GRASS                                               | BOUTELOUA GRACILIS                                                                                                                                                                                  |                                                                                                                                        |
|                                                                                                                                                                               | PRD<br>SUBTOTAI                      | 74<br>L 372                            | PRAIRIE DROPSEED GRASS                                              | SPOROBOLUS HETEROLEPSIS                                                                                                                                                                             |                                                                                                                                        |
| PERENNIALS                                                                                                                                                                    |                                      |                                        |                                                                     |                                                                                                                                                                                                     |                                                                                                                                        |
| <b>(C)</b>                                                                                                                                                                    | CGE                                  | 46                                     | EARLY SUNRISE COREOPSIS                                             | COREOPSIS GRANDIFLORA 'EARLY SUNRISE'                                                                                                                                                               | SECTION<br>6TH P.M                                                                                                                     |
| $(\mathbf{H})^{(\mathbf{D})}$                                                                                                                                                 | HOS<br>HPM                           | 43<br>72                               | PATRIOT HOSTA<br>PARDON ME DAYLILY                                  | HOSTA X 'PATRIOT'<br>HEMEROCALLIS 'PARDON ME'                                                                                                                                                       |                                                                                                                                        |
| $(R)_{\frown}$                                                                                                                                                                | RFG                                  | 35                                     | BLACK EYED SUSAN                                                    | RUDBECKIA FULGIDA 'GOLDSTRUM'                                                                                                                                                                       |                                                                                                                                        |
| $(\mathbf{M})^{\mathbf{S}}$                                                                                                                                                   | SAJ<br>SNM                           | 51<br>45                               | AUTUMN JOY SEDUM<br>MAY NIGHT SALVIA                                | SEDUM 'AUTUMN JOY'<br>SALVIA NEMEROSA 'MAY NIGHT'                                                                                                                                                   |                                                                                                                                        |
|                                                                                                                                                                               | SUBTOTA                              | L 292                                  |                                                                     |                                                                                                                                                                                                     | N C<br>QUARTER<br>WEST OF<br>DO<br>R-22-29                                                                                             |
|                                                                                                                                                                               | SES                                  | 24 667                                 |                                                                     |                                                                                                                                                                                                     | AR AR                                                                                                                                  |
|                                                                                                                                                                               | SOD                                  | 31,667<br>SQ. FT.                      | ECOLOTURF™ SOD                                                      | VERSATILE BLUEGRASS/FESCUE<br>SOD MIX (SEE NOTE BELOW)                                                                                                                                              |                                                                                                                                        |
|                                                                                                                                                                               | SEED                                 | 133,755<br>SQ. FT.                     | TURF SEED MIX                                                       | "50/50 KENTUCKY BLUEGRASS/PERENNIAL<br>RYEGRASS" TURF MIX; SEE NOTE BELOW)                                                                                                                          |                                                                                                                                        |
| * * * * * * *<br>* * * * * *                                                                                                                                                  | SUBTOTA                              | L: 165,422                             | SQ. FT.                                                             |                                                                                                                                                                                                     |                                                                                                                                        |
| REC<br>REC<br>REC<br>CC                                                                                                                                                       | QUIRED<br>QUIRED<br>FERENO<br>OMPLET | OPEN S<br>TREES:<br>CE SHEE<br>E LANDS | 128.3 TREESPROVT L608 FOR<br>CAPE PLANTNOTE: A<br>PLAN SH<br>CONCUR | /IDED OPEN SPACE: 124,126 SQ FT<br>/IDED TREES: 128 OPEN SPACE TREES<br>FINAL LANDSCAPE AND IRRIGATION<br>IALL BE SUBMITTED AND REVIEWED<br>REENT WITH BUILDING PERMIT<br>FAL AND APPROVED PRIOR TO | THE NORTHEAST<br>THE NORTHEAST<br>SOUTH, RANGE 6<br>SOUTH, RANGE 6<br>OUNTY, COLOR,<br>OUNTY, COLOR,<br>CT NUMBER: PI<br>CT NUMBER: PI |
| RE<br>LA                                                                                                                                                                      | FEREN                                | CE SHEE<br>PE DETA                     | TS L609 - L611 FOR                                                  | CE OF A BUILDING PERMIT.                                                                                                                                                                            | THE C<br>VERALL SITE<br>PORTION OF<br>OWNSHIP 14<br>OWNSHIP 14<br>L PASO CC<br>CD PROJE<br>CD PROJE                                    |
| PE<br>"U<br>AN                                                                                                                                                                | R SECT<br>SE OF B<br>ID ALL T        | TION 6.2.2<br>BOX ALDE<br>TREES OI     | 2.g.iii OF THE EL PASO COUNTY<br>ER, SALIX, AND POPULUS LIMITE      | ED. BOX ELDER (ACER NEGUNDO)<br>NUS, EXCEPT ASPEN (POPULUS                                                                                                                                          | THE<br>OVERAL<br>A PORT<br>TOWNS<br>EL PAS<br>FCD PI                                                                                   |