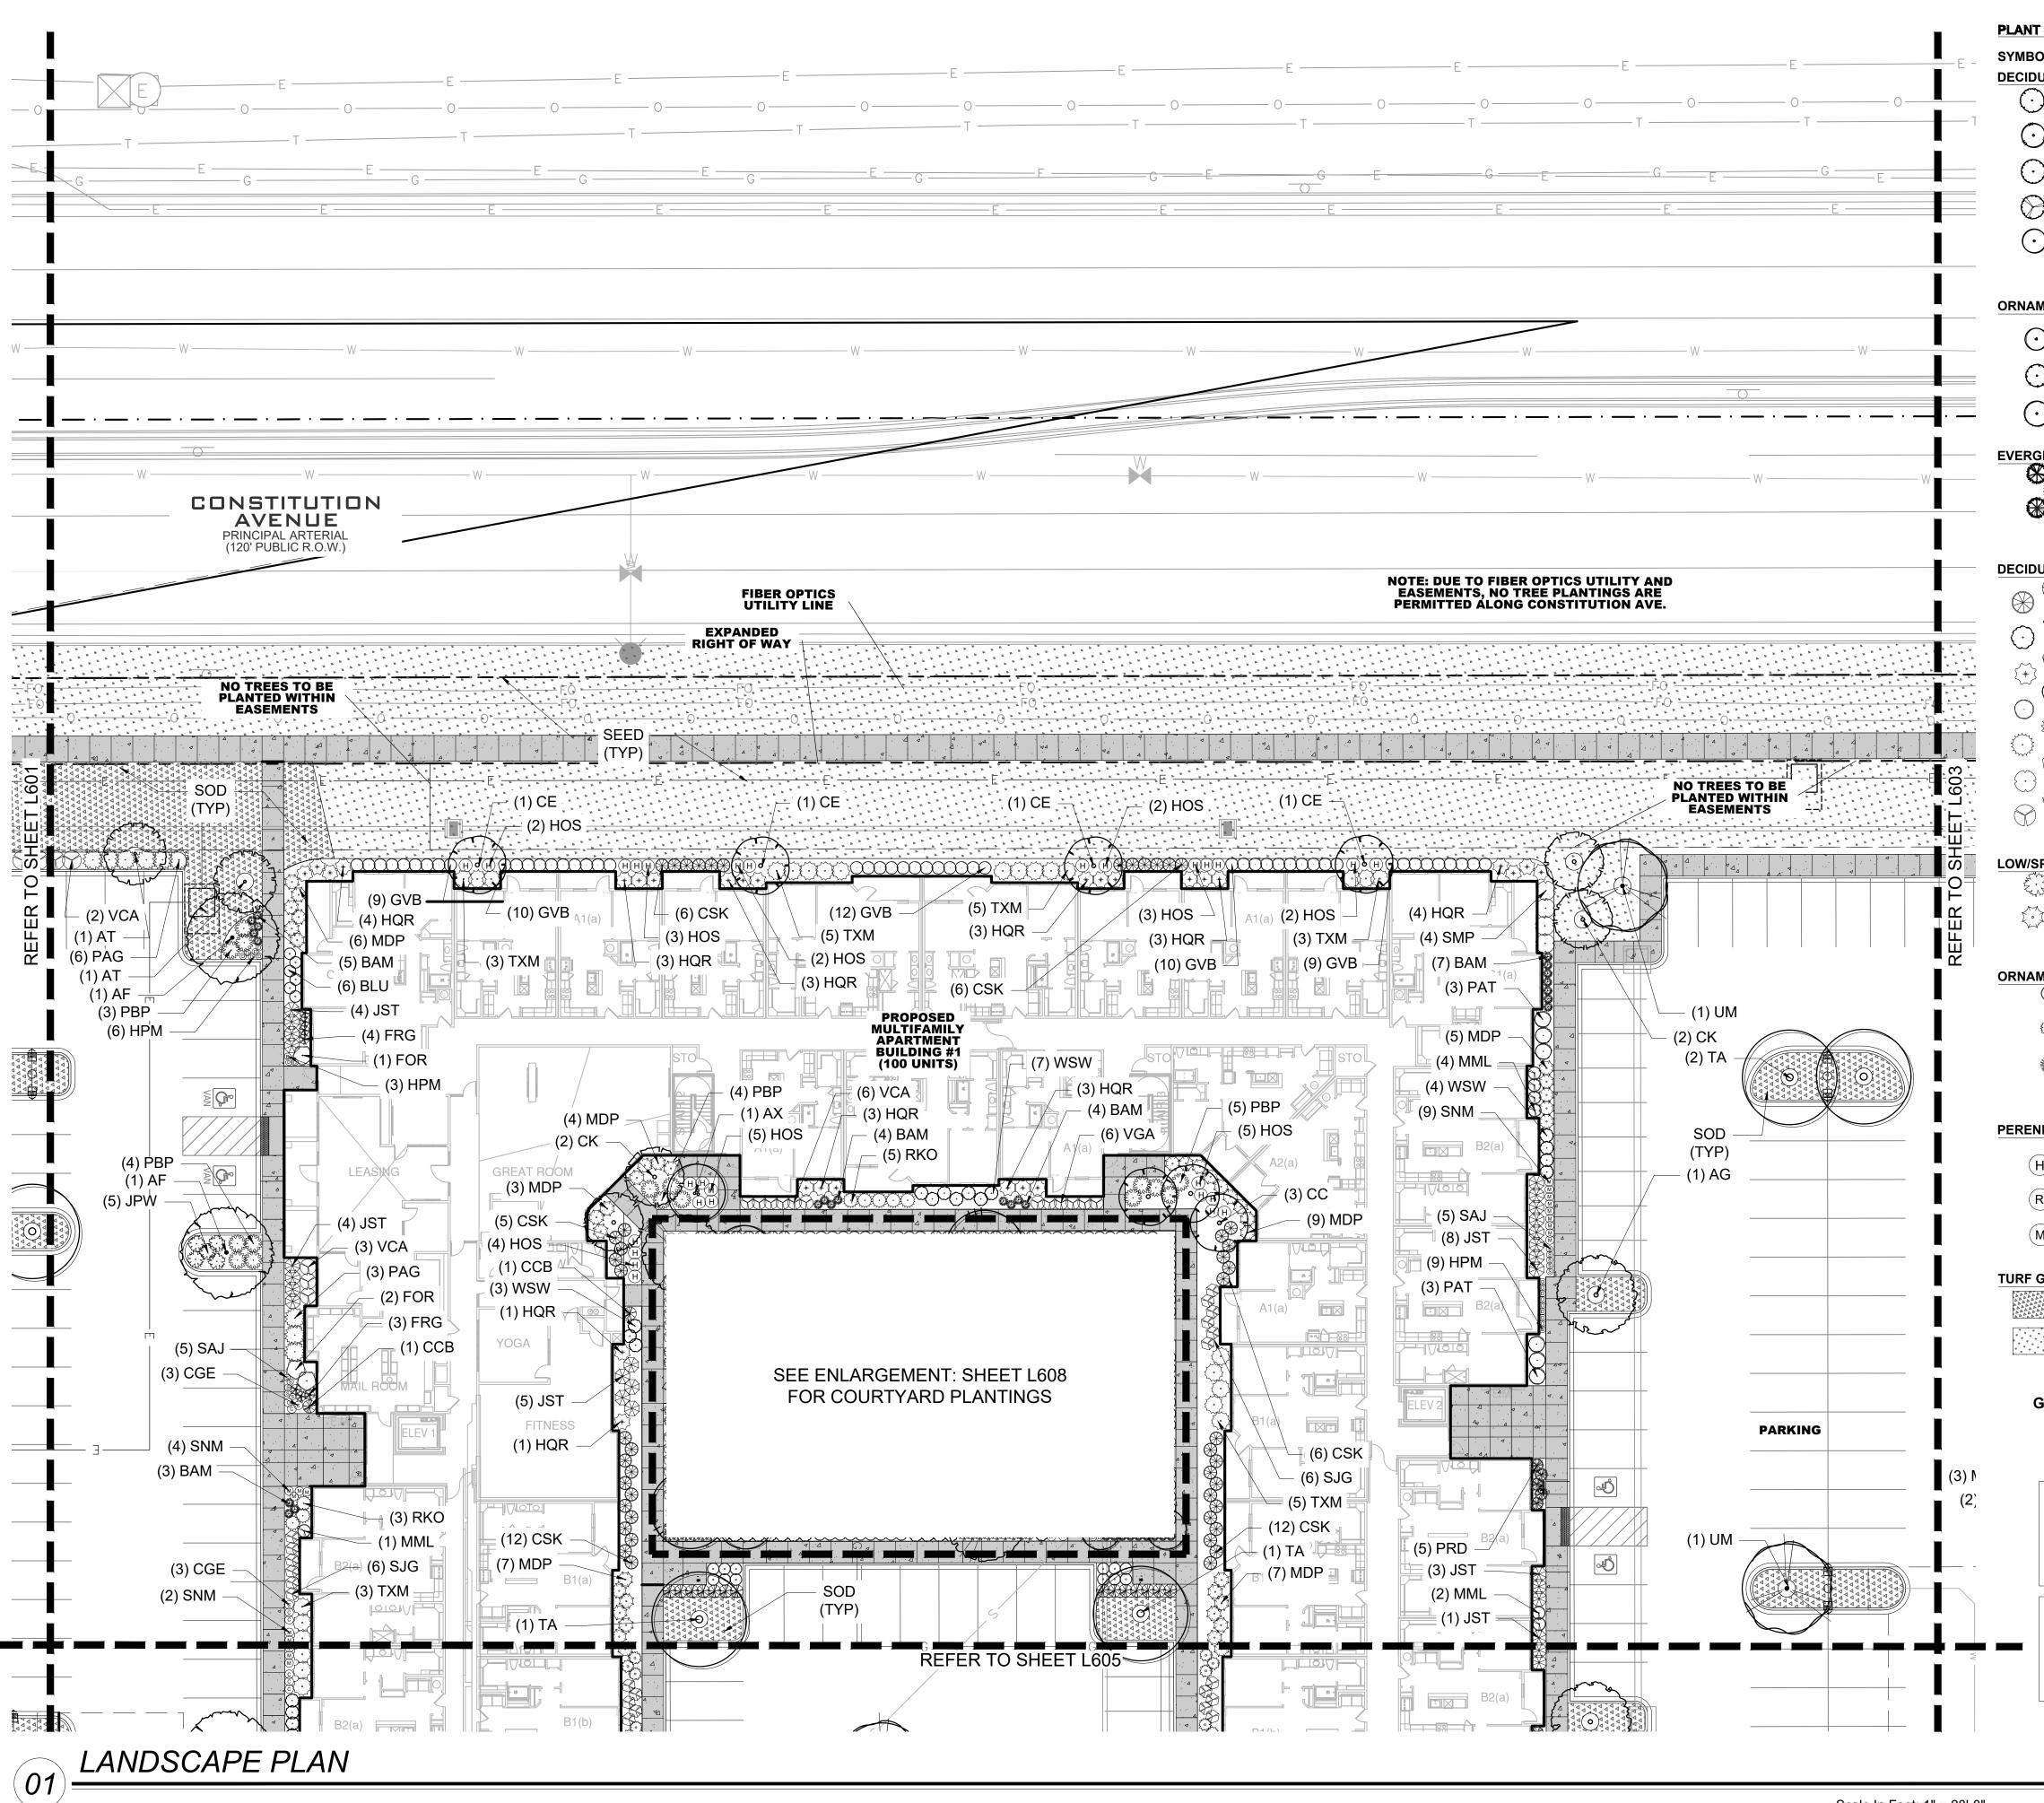

| PLANT SCHE                                                                                                                                                                    | <b>DULE</b><br>TAG                   | QTY.                                   |                                                                     | BOTANIC NAME                                                                                                                                                                                        |                                                                                                                                        |
|-------------------------------------------------------------------------------------------------------------------------------------------------------------------------------|--------------------------------------|----------------------------------------|---------------------------------------------------------------------|-----------------------------------------------------------------------------------------------------------------------------------------------------------------------------------------------------|----------------------------------------------------------------------------------------------------------------------------------------|
| DECIDUOUS                                                                                                                                                                     |                                      |                                        |                                                                     |                                                                                                                                                                                                     |                                                                                                                                        |
| $\odot_{\frown}$                                                                                                                                                              | AF                                   | 15                                     | AUTUMN BLAZE MAPLE                                                  | ACER X FREEMANII 'AUTUMN BLAZE'                                                                                                                                                                     |                                                                                                                                        |
| $\tilde{\mathbf{O}}$                                                                                                                                                          | AG                                   | 8                                      |                                                                     | AESCULUS GLABRA                                                                                                                                                                                     | THE GARRETT COMPANIES                                                                                                                  |
| $\bigcirc$                                                                                                                                                                    | BF<br>CS                             | 12<br>16                               | NATIVE RIVERBIRCH<br>WESTERN CATALPA                                | BETULA FONTINALIS<br>CATALPA SPECIOSA                                                                                                                                                               |                                                                                                                                        |
| $\bigcirc$                                                                                                                                                                    | CO                                   | 7<br>12                                | WESTERN HACKBERRY                                                   | CELTIS OCCIDENTALIS<br>GLEDITSIA TRICANTHOS INERMIS 'IMPERIAL'                                                                                                                                      | LANDSCAPE ARCHITECTURE                                                                                                                 |
|                                                                                                                                                                               | GT<br>PT                             | 12                                     | QUAKING ASPEN                                                       | POPULUS TREMULOIDES                                                                                                                                                                                 | 317-886-7923<br>1051 GREENWOOD SPRINGS BLVD #101                                                                                       |
|                                                                                                                                                                               | QR                                   | 17                                     |                                                                     | QUERCUS RUBRA<br>TILIA AMERICANA 'REDMOND'                                                                                                                                                          | GREENWOOD, IN 46143<br>www.thegarrettco.com                                                                                            |
| $\bigcirc$                                                                                                                                                                    | TA<br>UM                             | 12<br>14                               | ACCOLADE ELM                                                        | ULMUS MORTON 'ACCOLADE'                                                                                                                                                                             |                                                                                                                                        |
| <u> </u>                                                                                                                                                                      | SUBTOTA                              | L 131                                  |                                                                     |                                                                                                                                                                                                     | NS ALI FAL                                                                                                                             |
|                                                                                                                                                                               | L TREES                              | 5<br>  11                              | HOT WINGS TATARIAN MAPLE                                            | ACER TATARICUM 'GARANN'                                                                                                                                                                             | SCHOL AS ALLEN ST                                                                                                                      |
| $\bigcirc \bigcirc $ | AX                                   | 15                                     | AUTUMN BRILLANCE SERVICEBERRY                                       | AMELACHIER X GRANDIFLORA X 'AUTUMN BRILLANCE'                                                                                                                                                       |                                                                                                                                        |
| $\odot$                                                                                                                                                                       | CE<br>CK                             | 15<br>9                                | EASTERN REDBUD<br>KOUSA DOGWOOD                                     | CERCIS CANADENSIS<br>CORNUS KOUSA                                                                                                                                                                   | 0rignal Date of Licensure                                                                                                              |
| $\bigcirc$                                                                                                                                                                    | CC                                   | 13                                     | THORNLESS COCKSPUR HAWTHORN                                         | CRATAEGUS CRUS GALLII 'INERMIS'                                                                                                                                                                     | Rolling States                                                                                                                         |
| $(\cdot)^{\circ}$                                                                                                                                                             | PS<br>SUBTOTAI                       | 16<br>L 79                             | PINK FLAIR CHERRY                                                   | PRUNUS SARGENTII 'PINK FLAIR'                                                                                                                                                                       | TOF COLOR ACHT                                                                                                                         |
| EVERGREEN                                                                                                                                                                     |                                      |                                        |                                                                     |                                                                                                                                                                                                     | LANDSCAPET                                                                                                                             |
|                                                                                                                                                                               | AC                                   | 11                                     | CONCOLOR FIR                                                        | ABIES CONCOLOR                                                                                                                                                                                      | 10/24/2022                                                                                                                             |
|                                                                                                                                                                               | PC<br>PF                             | 10<br>16                               | LODGEPOLE PINE<br>VANDERWOLF'S PINE                                 | PINUS CONTORTA<br>PINUS FLEXILIS 'VANDERWOLF'S PYRAMID'                                                                                                                                             |                                                                                                                                        |
|                                                                                                                                                                               | JS                                   | 17                                     | MOONGLOW JUNIPER                                                    | JUNIPERUS SCOPULORUM ' MOONGLOW'                                                                                                                                                                    |                                                                                                                                        |
|                                                                                                                                                                               | SUBTOTA                              | -                                      |                                                                     |                                                                                                                                                                                                     | NOT FOR                                                                                                                                |
|                                                                                                                                                                               | & EVERG<br>CCB                       | SREEN SH<br>57                         | RUBS (TO INCLUDE PARKING LOT S<br>BLUE MIST CARYOPTERIS             | SCREENING & FOUNDATION SHRUBS)<br>CARYOPTERIS X CLANDONENSIS 'BLUE MIST'                                                                                                                            | CONSTRUCTION                                                                                                                           |
|                                                                                                                                                                               | CSK                                  | 178                                    | ARCTIC FIRE DOGWOOD                                                 | CORNUS STOLONIFERA 'FARROW'                                                                                                                                                                         |                                                                                                                                        |
| $(\cdot)$                                                                                                                                                                     | COR<br>WSW                           | 58<br>50                               | BAILEYS REDOSIER DOGWOOD<br>SPILLED WINE WEIGELA                    | CORNUS STOLONIFERA 'BAILEYI'<br>WEIGELA FLORIDA 'SPILLED WINE'                                                                                                                                      | PROJECT #: 21-06                                                                                                                       |
| $\sim$                                                                                                                                                                        | FOR                                  | 21                                     |                                                                     | FORSYTHIA VIRIDISSIMA 'KUMSON'                                                                                                                                                                      | DRAWN BY: TB / PR                                                                                                                      |
|                                                                                                                                                                               | HQR<br>PAT                           | 74<br>34                               | RUBY SLIPPERS HYDRANGEA<br>BLUE SPIRES RUSSIAN SAGE                 | HYDRANGEA QUERCIFOLIA 'RUBY SLIPPERS'<br>PEROVSKIA ATRIPLICIFOLIA 'BLUE SPIRES'                                                                                                                     | PERMIT SUBMITTAL 03.25.2022                                                                                                            |
| $\bigcirc \bigcirc $ | GVB                                  | 135                                    | GREEN VELVET BOXWOOD                                                | BUXUS X 'GREEN VELVET'                                                                                                                                                                              | SITE DEVELOPMENT PLAN         05.23.2022           COUNTY COMMENTS         08.19.2022           BID SET         09.12.2022             |
| ,                                                                                                                                                                             | PAG<br>RKO                           | 64<br>50                               | GNOME FIRETHORN<br>KNOCK OUT PINK ROSE                              | PYRACANTHA ANGUSTIFOLIA 'GNOME'<br>ROSA 'KNOCK OUT PINK ROSE'                                                                                                                                       | REVISION SCHEDULE                                                                                                                      |
| m. B                                                                                                                                                                          | SJG                                  | 55                                     | 'GOLDFLAME' SPIREA                                                  | SPIREA JAPONICA 'GOLDFLAME'                                                                                                                                                                         | # DATE DESCRIPTION                                                                                                                     |
|                                                                                                                                                                               | SMP<br>TXM                           | 35<br>205                              | BLOOMERANG LILAC<br>DENSE YEW                                       | SYRINGA X 'BLOOMERANG'<br>TAXUS X MEDIA 'DENSIFORMIS'                                                                                                                                               | 2 09.26.2022 ADDENDUM                                                                                                                  |
| $\bigcirc$                                                                                                                                                                    | VCA                                  |                                        | DWARF KOREANSPICE VIBURNUM                                          | VIBURNUM CARLESII 'COMPACTUM'                                                                                                                                                                       | 3 10.25.2022 CITY COMMENTS                                                                                                             |
|                                                                                                                                                                               | SUBTOTA                              |                                        |                                                                     |                                                                                                                                                                                                     |                                                                                                                                        |
| LOW/SPREAL                                                                                                                                                                    | JPW                                  | 104                                    | PRINCE OF WALES JUNIPER                                             | JUNIPERUS HORIZONTALIS 'PRINCE OF WALES'                                                                                                                                                            |                                                                                                                                        |
|                                                                                                                                                                               | JST<br>MDP                           | 60<br>114                              | NEW BLUE JUNIPER                                                    | JUNIPERUS SABINA 'TAMARISCIFOLIA NEW BLUE'                                                                                                                                                          | 7                                                                                                                                      |
|                                                                                                                                                                               | PBP                                  | 45                                     | CREEPING WESTERN SAND CHERRY                                        | SIBERIAN CYPRESSMICROBIOTA DECUSSATA 'PRIDES'EEPING WESTERN SAND CHERRYPRUNUS BESSEYI 'PAWNEE BUTTES'                                                                                               |                                                                                                                                        |
|                                                                                                                                                                               | SUBTOTAI                             | L 323                                  |                                                                     |                                                                                                                                                                                                     |                                                                                                                                        |
| ORNAMENTA                                                                                                                                                                     | L GRASS                              | SES<br>38                              | BLUE AVENA GRASS                                                    | HELICTOTRICHON SEMPERVIRENS                                                                                                                                                                         |                                                                                                                                        |
|                                                                                                                                                                               | MML                                  | 19                                     | MORNING LIGHT MAIDEN GRASS                                          | MISCANTHUS SINENSIS 'MORNING LIGHT'                                                                                                                                                                 |                                                                                                                                        |
|                                                                                                                                                                               | SHE<br>FRG                           | 59<br>53                               | SHENANDOAH SWITCHGRASS<br>FEATHER REED GRASS                        | PANICUM VIRGATUM 'SHENANDOAH'<br>CALAMAGROSTIS ACUTIFOLIA 'KARL FOERSTER'                                                                                                                           |                                                                                                                                        |
|                                                                                                                                                                               | BAM                                  | 129                                    | BLONDE AMBITION GRASS                                               | BOUTELOUA GRACILIS                                                                                                                                                                                  |                                                                                                                                        |
|                                                                                                                                                                               | PRD<br>SUBTOTAI                      | 74<br>L 372                            | PRAIRIE DROPSEED GRASS                                              | SPOROBOLUS HETEROLEPSIS                                                                                                                                                                             |                                                                                                                                        |
| PERENNIALS                                                                                                                                                                    |                                      |                                        |                                                                     |                                                                                                                                                                                                     |                                                                                                                                        |
| <b>(C)</b>                                                                                                                                                                    | CGE                                  | 46                                     | EARLY SUNRISE COREOPSIS                                             | COREOPSIS GRANDIFLORA 'EARLY SUNRISE'                                                                                                                                                               | SECTION<br>6TH P.M                                                                                                                     |
| $(\mathbf{H})^{(\mathbf{D})}$                                                                                                                                                 | HOS<br>HPM                           | 43<br>72                               | PATRIOT HOSTA<br>PARDON ME DAYLILY                                  | HOSTA X 'PATRIOT'<br>HEMEROCALLIS 'PARDON ME'                                                                                                                                                       |                                                                                                                                        |
| $(R)_{\frown}$                                                                                                                                                                | RFG                                  | 35                                     | BLACK EYED SUSAN                                                    | RUDBECKIA FULGIDA 'GOLDSTRUM'                                                                                                                                                                       |                                                                                                                                        |
| $(\mathbf{M})^{\mathbf{S}}$                                                                                                                                                   | SAJ<br>SNM                           | 51<br>45                               | AUTUMN JOY SEDUM<br>MAY NIGHT SALVIA                                | SEDUM 'AUTUMN JOY'<br>SALVIA NEMEROSA 'MAY NIGHT'                                                                                                                                                   |                                                                                                                                        |
|                                                                                                                                                                               | SUBTOTA                              | L 292                                  |                                                                     |                                                                                                                                                                                                     | N C<br>QUARTER<br>WEST OF<br>DO<br>R-22-29                                                                                             |
|                                                                                                                                                                               | SES                                  | 24 667                                 |                                                                     |                                                                                                                                                                                                     | AR AR                                                                                                                                  |
|                                                                                                                                                                               | SOD                                  | 31,667<br>SQ. FT.                      | ECOLOTURF™ SOD                                                      | VERSATILE BLUEGRASS/FESCUE<br>SOD MIX (SEE NOTE BELOW)                                                                                                                                              |                                                                                                                                        |
|                                                                                                                                                                               | SEED                                 | 133,755<br>SQ. FT.                     | TURF SEED MIX                                                       | "50/50 KENTUCKY BLUEGRASS/PERENNIAL<br>RYEGRASS" TURF MIX; SEE NOTE BELOW)                                                                                                                          |                                                                                                                                        |
| * * * * * * *<br>* * * * * *                                                                                                                                                  | SUBTOTA                              | L: 165,422                             | SQ. FT.                                                             |                                                                                                                                                                                                     |                                                                                                                                        |
| REC<br>REC<br>REC<br>CC                                                                                                                                                       | QUIRED<br>QUIRED<br>FERENO<br>OMPLET | OPEN S<br>TREES:<br>CE SHEE<br>E LANDS | 128.3 TREESPROVT L608 FOR<br>CAPE PLANTNOTE: A<br>PLAN SH<br>CONCUR | /IDED OPEN SPACE: 124,126 SQ FT<br>/IDED TREES: 128 OPEN SPACE TREES<br>FINAL LANDSCAPE AND IRRIGATION<br>IALL BE SUBMITTED AND REVIEWED<br>REENT WITH BUILDING PERMIT<br>FAL AND APPROVED PRIOR TO | THE NORTHEAST<br>THE NORTHEAST<br>SOUTH, RANGE 6<br>SOUTH, RANGE 6<br>OUNTY, COLOR,<br>OUNTY, COLOR,<br>CT NUMBER: PI<br>CT NUMBER: PI |
| RE<br>LA                                                                                                                                                                      | FEREN                                | CE SHEE<br>PE DETA                     | TS L609 - L611 FOR                                                  | CE OF A BUILDING PERMIT.                                                                                                                                                                            | THE C<br>VERALL SITE<br>PORTION OF<br>OWNSHIP 14<br>OWNSHIP 14<br>L PASO CC<br>CD PROJE<br>CD PROJE                                    |
| PE<br>"U<br>AN                                                                                                                                                                | R SECT<br>SE OF B<br>ID ALL T        | TION 6.2.2<br>BOX ALDE<br>TREES OI     | 2.g.iii OF THE EL PASO COUNTY<br>ER, SALIX, AND POPULUS LIMITE      | ED. BOX ELDER (ACER NEGUNDO)<br>NUS, EXCEPT ASPEN (POPULUS                                                                                                                                          | THE<br>OVERAL<br>A PORT<br>TOWNS<br>EL PAS<br>FCD PI                                                                                   |