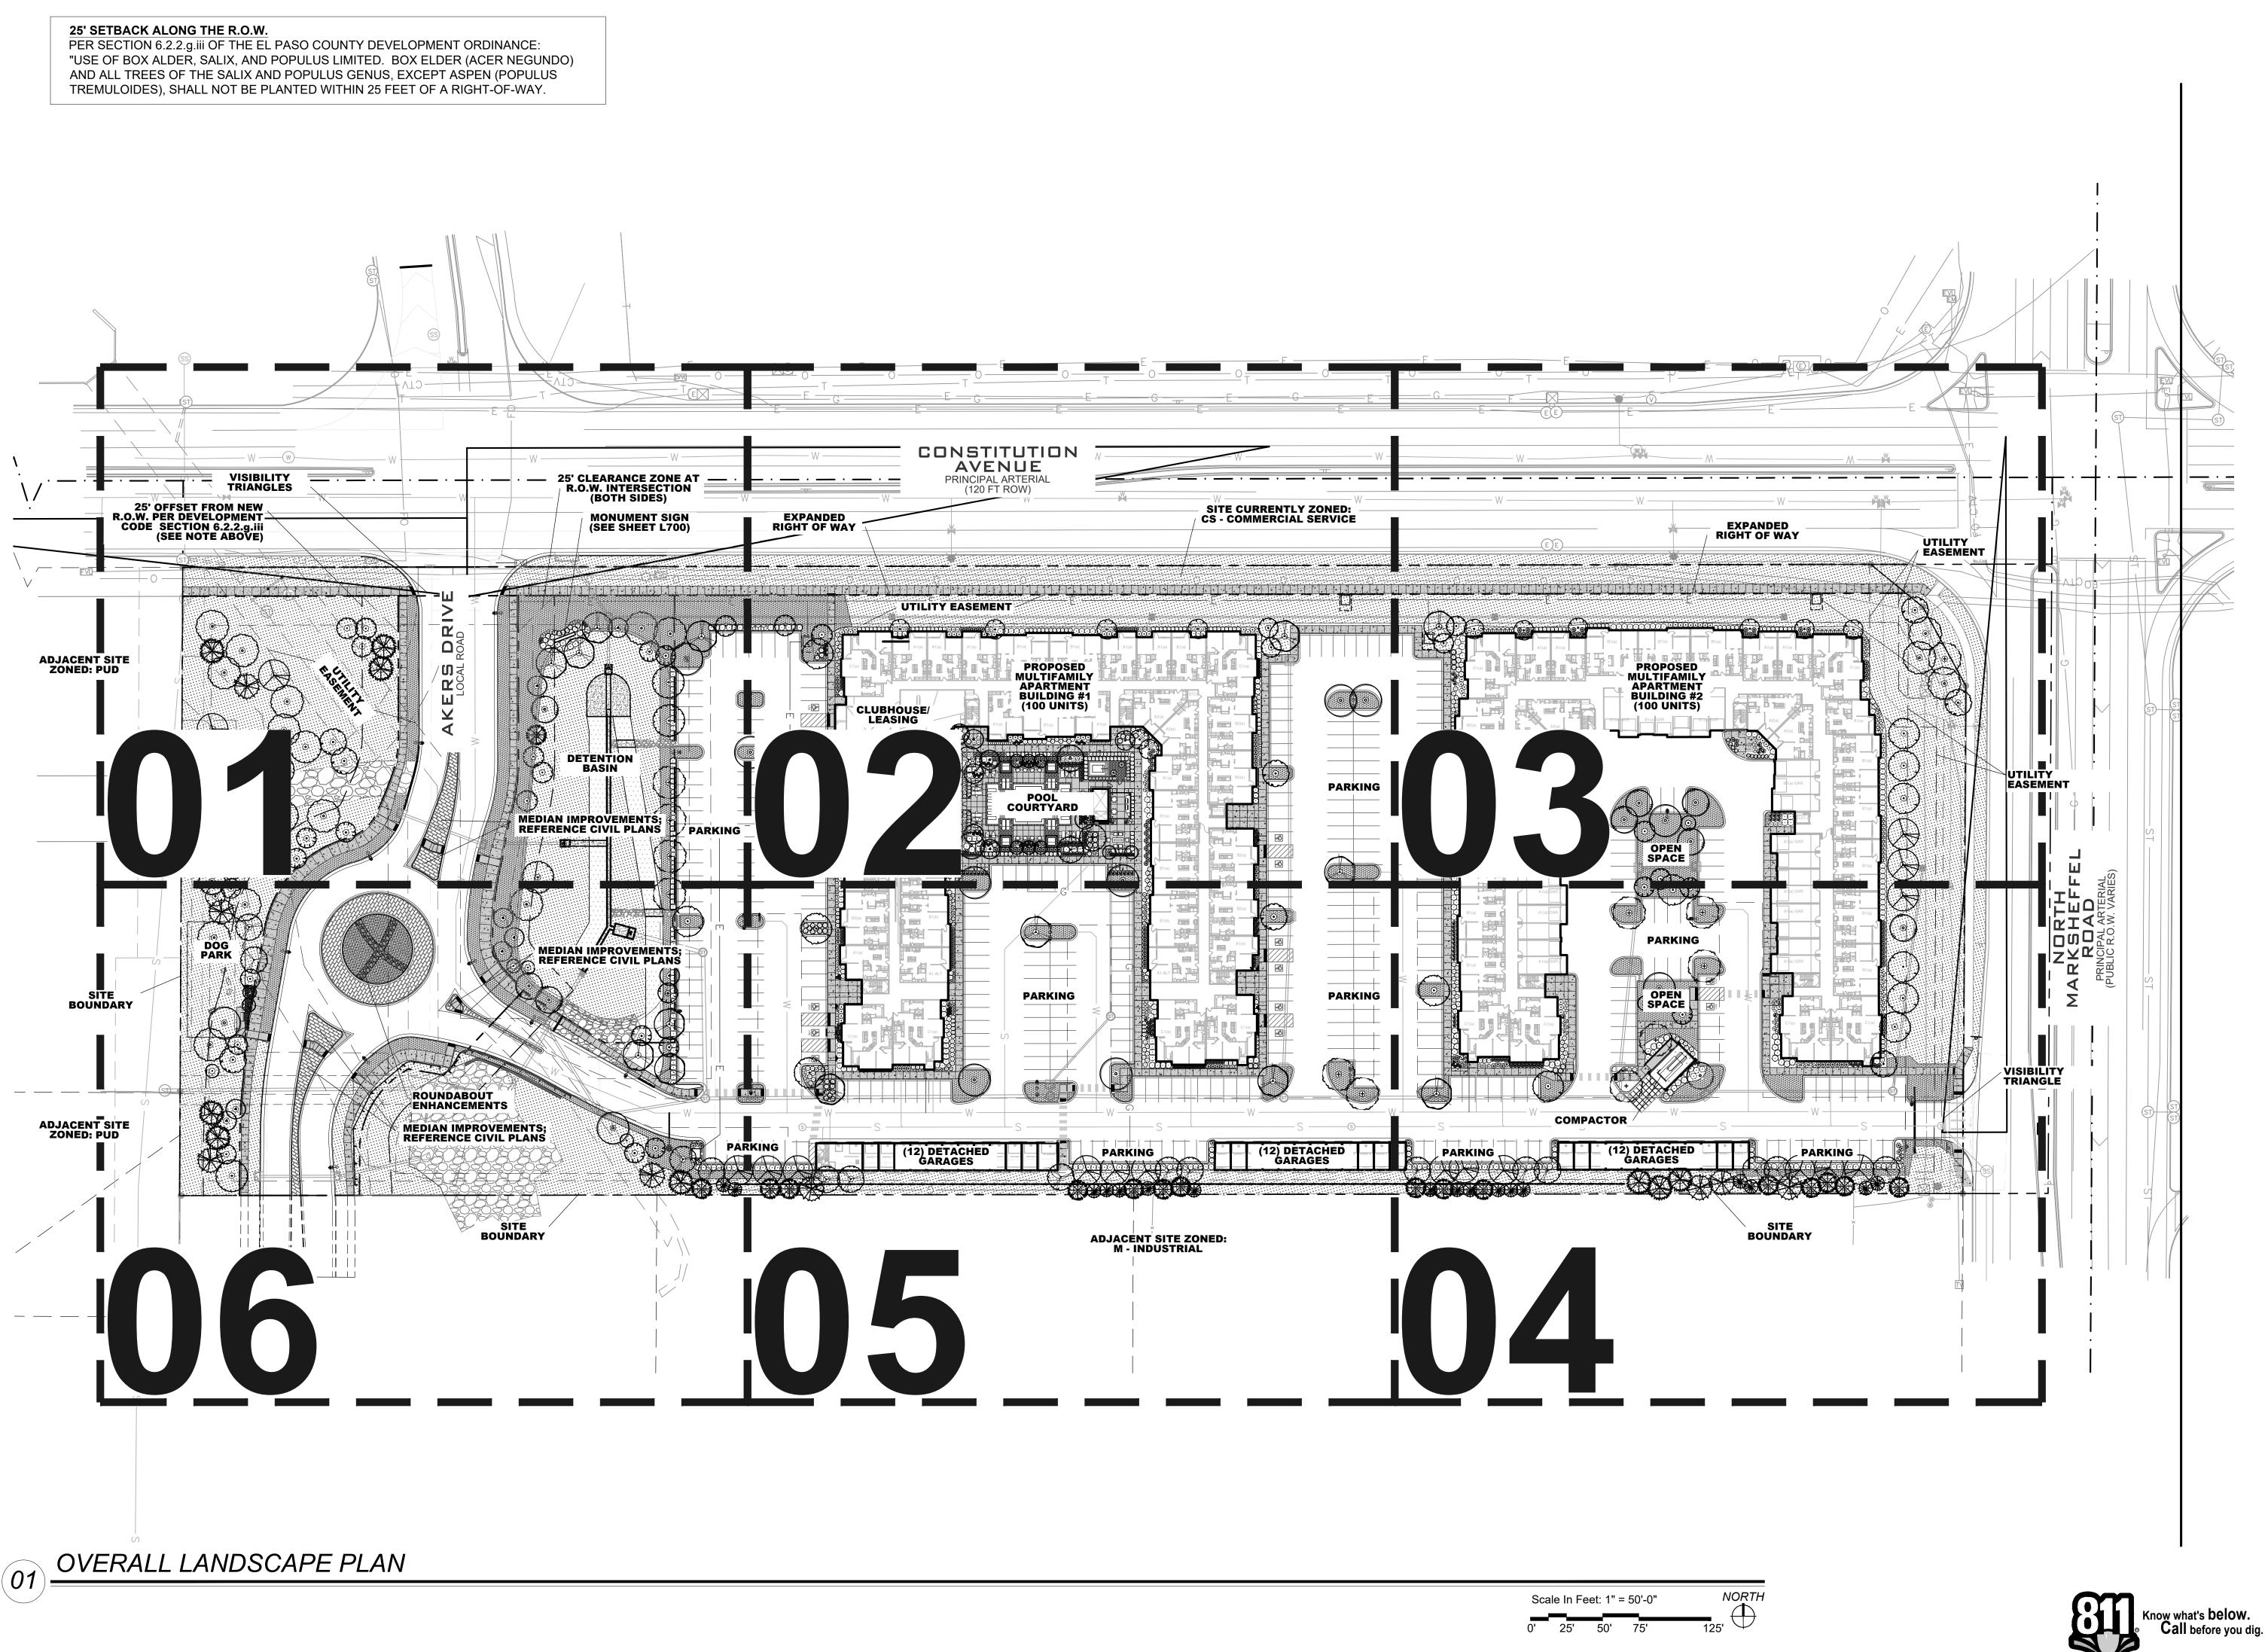

# SHEET INDEX

|              | FINAL LANDSCAPE & IRRIGATION PLANS |  |  |  |  |  |  |  |  |
|--------------|------------------------------------|--|--|--|--|--|--|--|--|
| SHEET NUMBER | SHEET NUMBER SHEET TITLE           |  |  |  |  |  |  |  |  |
|              | COVER SHEET                        |  |  |  |  |  |  |  |  |
| L600         | OVERALL LANDSCAPE PLAN             |  |  |  |  |  |  |  |  |
| L601         | LANDSCAPE PLAN                     |  |  |  |  |  |  |  |  |
| L602         | LANDSCAPE PLAN                     |  |  |  |  |  |  |  |  |
| L603         | ANDSCAPE PLAN                      |  |  |  |  |  |  |  |  |
| L604         | LANDSCAPE PLAN                     |  |  |  |  |  |  |  |  |
| L605         | LANDSCAPE PLAN                     |  |  |  |  |  |  |  |  |
| L606         | LANDSCAPE PLAN                     |  |  |  |  |  |  |  |  |
| L607         | COURTYARD ENLARGEMENT              |  |  |  |  |  |  |  |  |
| L608         | NOTES AND TABULATIONS              |  |  |  |  |  |  |  |  |
| L609         | LANDSCAPE DETAILS                  |  |  |  |  |  |  |  |  |
| L610         | LANDSCAPE DETAILS & NOTES          |  |  |  |  |  |  |  |  |
| L611         | SITE DETAILS                       |  |  |  |  |  |  |  |  |
| L612         | SITE DETAILS                       |  |  |  |  |  |  |  |  |
| L613         | SITE DETAILS                       |  |  |  |  |  |  |  |  |
| L614         | SITE DETAILS                       |  |  |  |  |  |  |  |  |

### **CIVIL ENGINEERING MANAGER** ANDREW WHITE

1051 GREENWOOD SPRINGS BLVD GREENWOOD, INDIANA 46143 317.497.8275

LANDSCAPE PLAN

AND

OVERALL SI A PORTION TOWNSHIP EL PASO ( PCD PRO, **OVERALL** 

Scale In Feet: 1" = 20'-0" 0' 10' 20' 30'