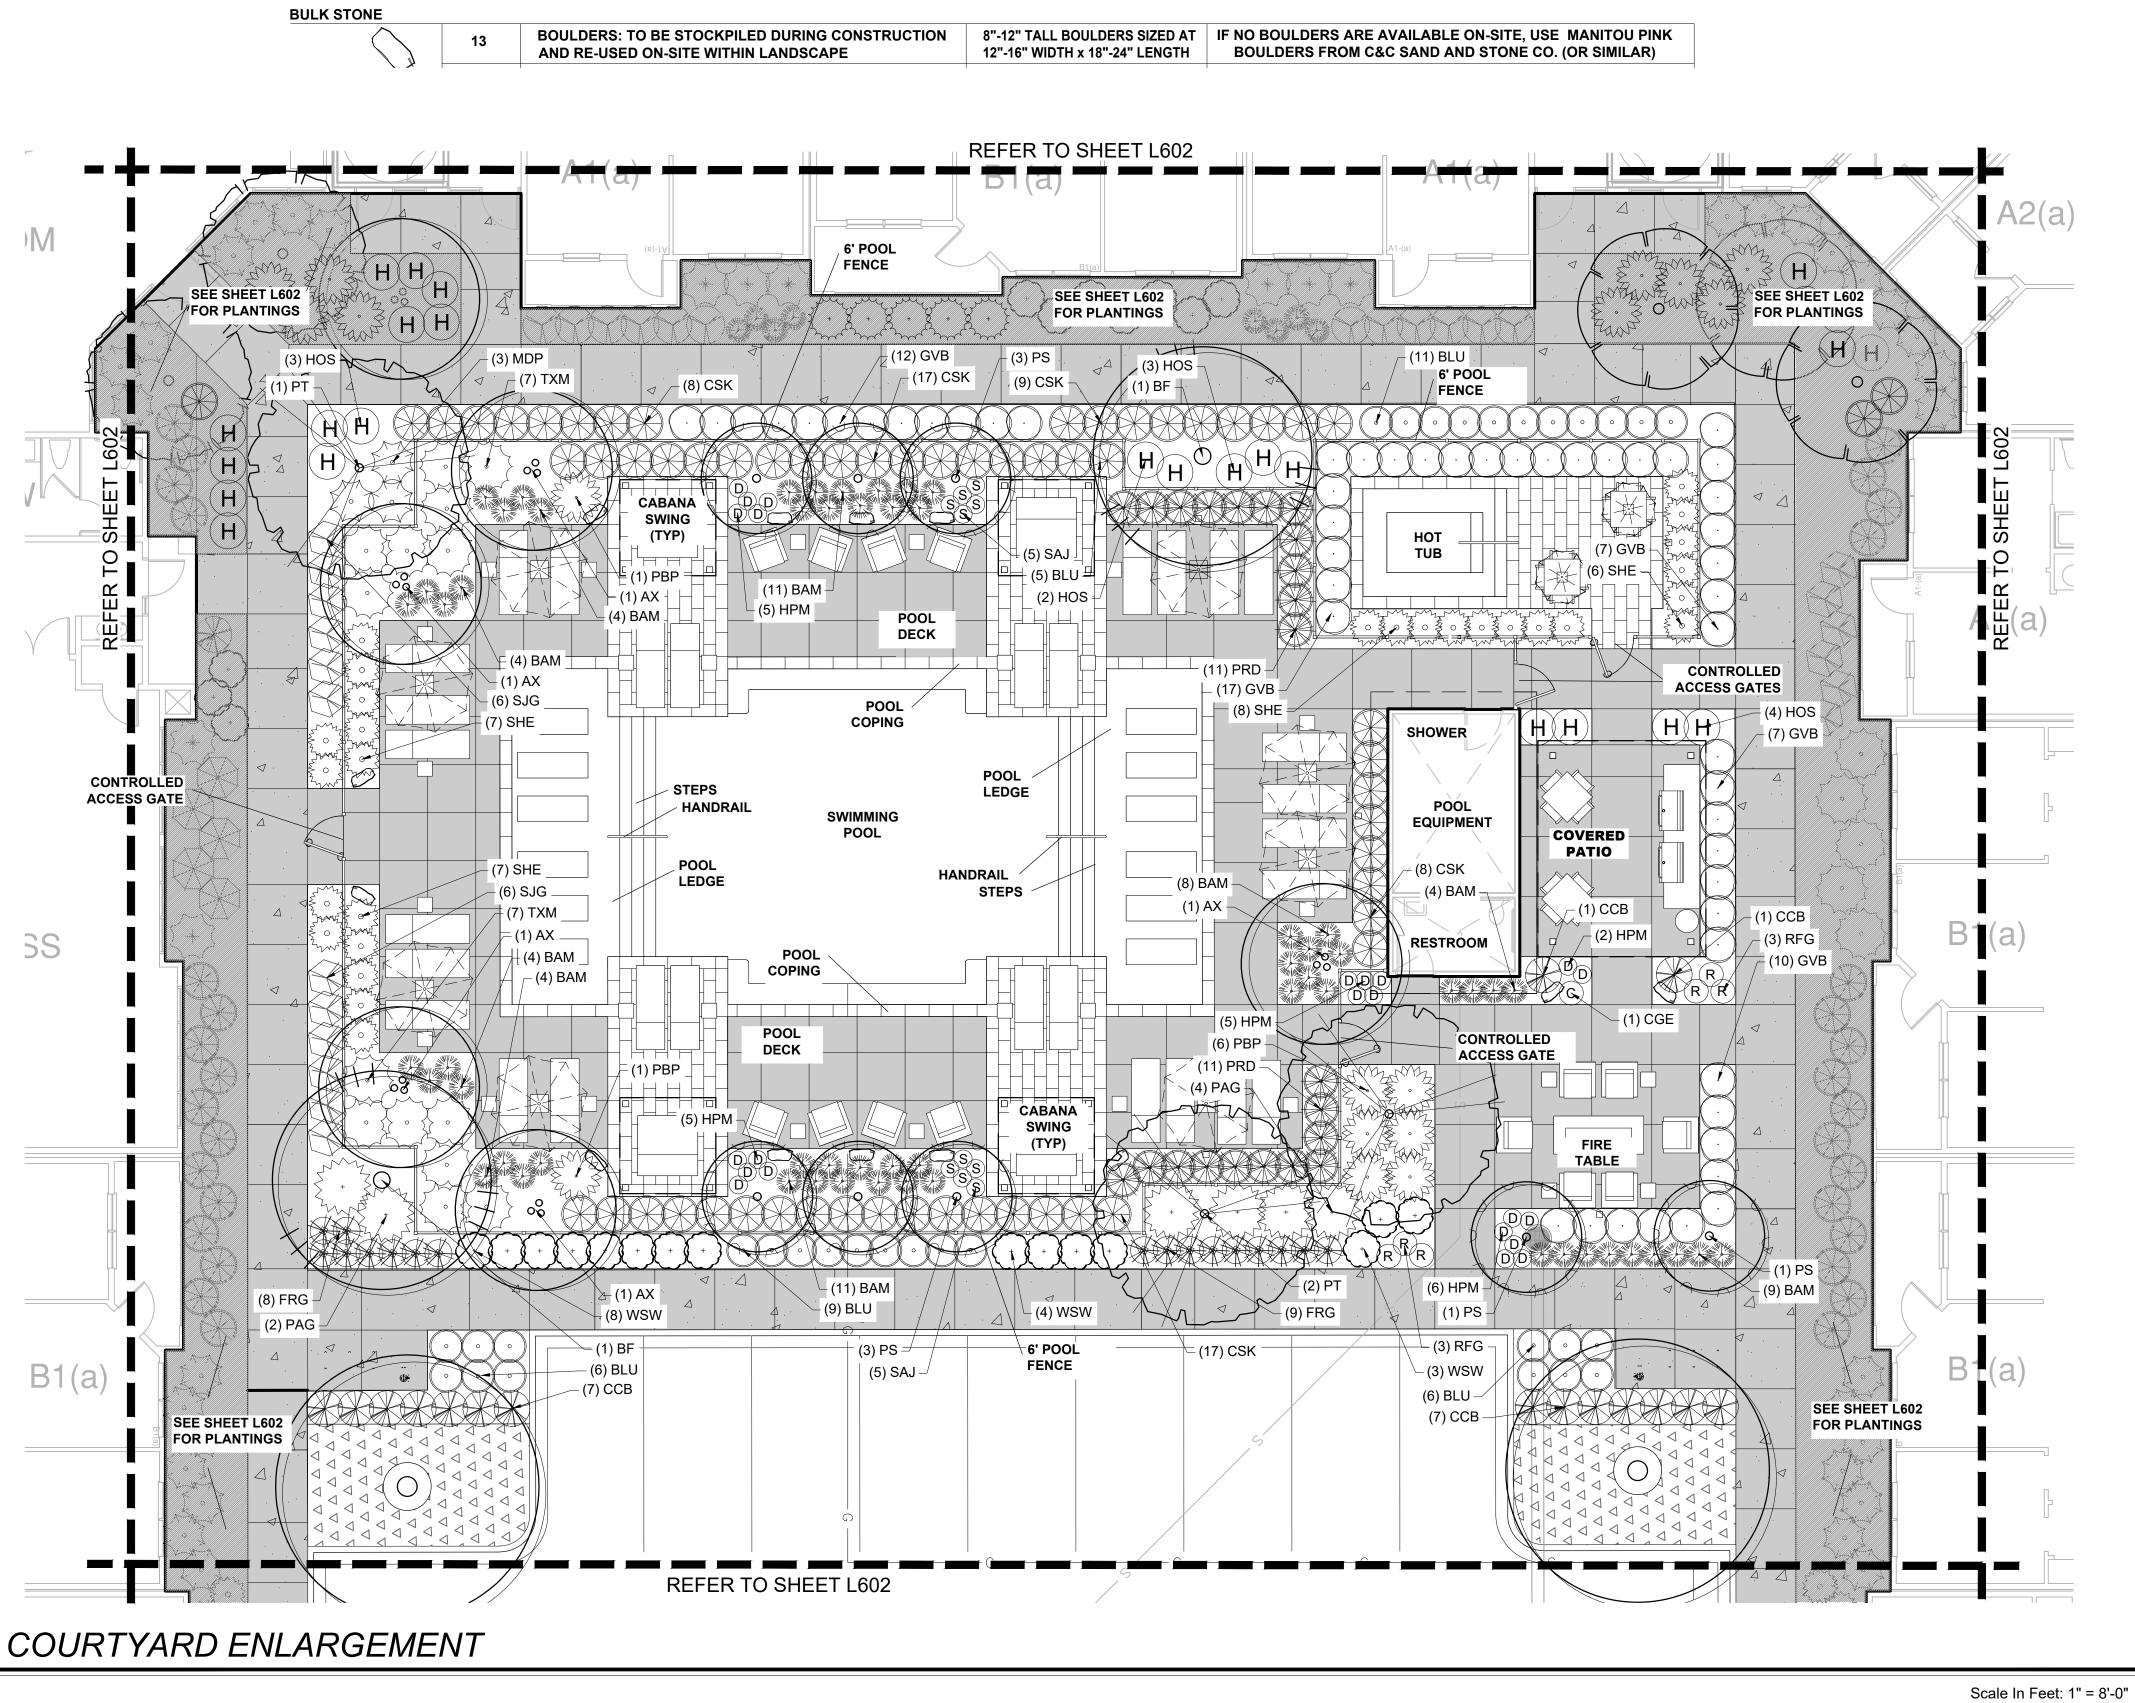

| PLANT SCHE                                                                                                                                                                    | <b>DULE</b><br>TAG                   | QTY.                                   |                                                                     | BOTANIC NAME                                                                                                                                                                                        |                                                                                                                                        |
|-------------------------------------------------------------------------------------------------------------------------------------------------------------------------------|--------------------------------------|----------------------------------------|---------------------------------------------------------------------|-----------------------------------------------------------------------------------------------------------------------------------------------------------------------------------------------------|----------------------------------------------------------------------------------------------------------------------------------------|
| DECIDUOUS                                                                                                                                                                     |                                      |                                        |                                                                     |                                                                                                                                                                                                     |                                                                                                                                        |
| $\odot_{\frown}$                                                                                                                                                              | AF                                   | 15                                     | AUTUMN BLAZE MAPLE                                                  | ACER X FREEMANII 'AUTUMN BLAZE'                                                                                                                                                                     |                                                                                                                                        |
| $\tilde{\mathbf{O}}$                                                                                                                                                          | AG                                   | 8                                      |                                                                     | AESCULUS GLABRA                                                                                                                                                                                     | THE GARRETT COMPANIES                                                                                                                  |
| $\bigcirc$                                                                                                                                                                    | BF<br>CS                             | 12<br>16                               | NATIVE RIVERBIRCH<br>WESTERN CATALPA                                | BETULA FONTINALIS<br>CATALPA SPECIOSA                                                                                                                                                               |                                                                                                                                        |
| $\bigcirc$                                                                                                                                                                    | CO                                   | 7<br>12                                | WESTERN HACKBERRY                                                   | CELTIS OCCIDENTALIS<br>GLEDITSIA TRICANTHOS INERMIS 'IMPERIAL'                                                                                                                                      | LANDSCAPE ARCHITECTURE                                                                                                                 |
|                                                                                                                                                                               | GT<br>PT                             | 12                                     | QUAKING ASPEN                                                       | POPULUS TREMULOIDES                                                                                                                                                                                 | 317-886-7923<br>1051 GREENWOOD SPRINGS BLVD #101                                                                                       |
|                                                                                                                                                                               | QR                                   | 17                                     |                                                                     | QUERCUS RUBRA<br>TILIA AMERICANA 'REDMOND'                                                                                                                                                          | GREENWOOD, IN 46143<br>www.thegarrettco.com                                                                                            |
| $\bigcirc$                                                                                                                                                                    | TA<br>UM                             | 12<br>14                               | ACCOLADE ELM                                                        | ULMUS MORTON 'ACCOLADE'                                                                                                                                                                             |                                                                                                                                        |
| <u> </u>                                                                                                                                                                      | SUBTOTA                              | L 131                                  |                                                                     |                                                                                                                                                                                                     | NS ALI FAL                                                                                                                             |
|                                                                                                                                                                               | L TREES                              | 5<br>  11                              | HOT WINGS TATARIAN MAPLE                                            | ACER TATARICUM 'GARANN'                                                                                                                                                                             | SCHOL AS ALLEN ST                                                                                                                      |
| $\bigcirc \bigcirc $ | AX                                   | 15                                     | AUTUMN BRILLANCE SERVICEBERRY                                       | AMELACHIER X GRANDIFLORA X 'AUTUMN BRILLANCE'                                                                                                                                                       |                                                                                                                                        |
| $\odot$                                                                                                                                                                       | CE<br>CK                             | 15<br>9                                | EASTERN REDBUD<br>KOUSA DOGWOOD                                     | CERCIS CANADENSIS<br>CORNUS KOUSA                                                                                                                                                                   | 0rignal Date of Licensure                                                                                                              |
| $\bigcirc$                                                                                                                                                                    | CC                                   | 13                                     | THORNLESS COCKSPUR HAWTHORN                                         | CRATAEGUS CRUS GALLII 'INERMIS'                                                                                                                                                                     | Rolling States                                                                                                                         |
| $(\cdot)^{\circ}$                                                                                                                                                             | PS<br>SUBTOTAI                       | 16<br>L 79                             | PINK FLAIR CHERRY                                                   | PRUNUS SARGENTII 'PINK FLAIR'                                                                                                                                                                       | TOF COLOR ACHT                                                                                                                         |
| EVERGREEN                                                                                                                                                                     |                                      |                                        |                                                                     |                                                                                                                                                                                                     | LANDSCAPET                                                                                                                             |
|                                                                                                                                                                               | AC                                   | 11                                     | CONCOLOR FIR                                                        | ABIES CONCOLOR                                                                                                                                                                                      | 10/24/2022                                                                                                                             |
|                                                                                                                                                                               | PC<br>PF                             | 10<br>16                               | LODGEPOLE PINE<br>VANDERWOLF'S PINE                                 | PINUS CONTORTA<br>PINUS FLEXILIS 'VANDERWOLF'S PYRAMID'                                                                                                                                             |                                                                                                                                        |
|                                                                                                                                                                               | JS                                   | 17                                     | MOONGLOW JUNIPER                                                    | JUNIPERUS SCOPULORUM ' MOONGLOW'                                                                                                                                                                    |                                                                                                                                        |
|                                                                                                                                                                               | SUBTOTA                              | -                                      |                                                                     |                                                                                                                                                                                                     | NOT FOR                                                                                                                                |
|                                                                                                                                                                               | & EVERG<br>CCB                       | SREEN SH<br>57                         | RUBS (TO INCLUDE PARKING LOT S<br>BLUE MIST CARYOPTERIS             | SCREENING & FOUNDATION SHRUBS)<br>CARYOPTERIS X CLANDONENSIS 'BLUE MIST'                                                                                                                            | CONSTRUCTION                                                                                                                           |
|                                                                                                                                                                               | CSK                                  | 178                                    | ARCTIC FIRE DOGWOOD                                                 | CORNUS STOLONIFERA 'FARROW'                                                                                                                                                                         |                                                                                                                                        |
| $(\cdot)$                                                                                                                                                                     | COR<br>WSW                           | 58<br>50                               | BAILEYS REDOSIER DOGWOOD<br>SPILLED WINE WEIGELA                    | CORNUS STOLONIFERA 'BAILEYI'<br>WEIGELA FLORIDA 'SPILLED WINE'                                                                                                                                      | PROJECT #: 21-06                                                                                                                       |
| $\sim$                                                                                                                                                                        | FOR                                  | 21                                     |                                                                     | FORSYTHIA VIRIDISSIMA 'KUMSON'                                                                                                                                                                      | DRAWN BY: TB / PR                                                                                                                      |
|                                                                                                                                                                               | HQR<br>PAT                           | 74<br>34                               | RUBY SLIPPERS HYDRANGEA<br>BLUE SPIRES RUSSIAN SAGE                 | HYDRANGEA QUERCIFOLIA 'RUBY SLIPPERS'<br>PEROVSKIA ATRIPLICIFOLIA 'BLUE SPIRES'                                                                                                                     | PERMIT SUBMITTAL 03.25.2022                                                                                                            |
| $\bigcirc \bigcirc $ | GVB                                  | 135                                    | GREEN VELVET BOXWOOD                                                | BUXUS X 'GREEN VELVET'                                                                                                                                                                              | SITE DEVELOPMENT PLAN         05.23.2022           COUNTY COMMENTS         08.19.2022           BID SET         09.12.2022             |
| ,                                                                                                                                                                             | PAG<br>RKO                           | 64<br>50                               | GNOME FIRETHORN<br>KNOCK OUT PINK ROSE                              | PYRACANTHA ANGUSTIFOLIA 'GNOME'<br>ROSA 'KNOCK OUT PINK ROSE'                                                                                                                                       | REVISION SCHEDULE                                                                                                                      |
| m. B                                                                                                                                                                          | SJG                                  | 55                                     | 'GOLDFLAME' SPIREA                                                  | SPIREA JAPONICA 'GOLDFLAME'                                                                                                                                                                         | # DATE DESCRIPTION                                                                                                                     |
|                                                                                                                                                                               | SMP<br>TXM                           | 35<br>205                              | BLOOMERANG LILAC<br>DENSE YEW                                       | SYRINGA X 'BLOOMERANG'<br>TAXUS X MEDIA 'DENSIFORMIS'                                                                                                                                               | 2 09.26.2022 ADDENDUM                                                                                                                  |
| $\bigcirc$                                                                                                                                                                    | VCA                                  |                                        | DWARF KOREANSPICE VIBURNUM                                          | VIBURNUM CARLESII 'COMPACTUM'                                                                                                                                                                       | 3 10.25.2022 CITY COMMENTS                                                                                                             |
|                                                                                                                                                                               | SUBTOTA                              |                                        |                                                                     |                                                                                                                                                                                                     |                                                                                                                                        |
| LOW/SPREAL                                                                                                                                                                    | JPW                                  | 104                                    | PRINCE OF WALES JUNIPER                                             | JUNIPERUS HORIZONTALIS 'PRINCE OF WALES'                                                                                                                                                            |                                                                                                                                        |
|                                                                                                                                                                               | JST<br>MDP                           | 60<br>114                              | NEW BLUE JUNIPER                                                    | JUNIPERUS SABINA 'TAMARISCIFOLIA NEW BLUE'                                                                                                                                                          | 7                                                                                                                                      |
|                                                                                                                                                                               | PBP                                  | 45                                     | CREEPING WESTERN SAND CHERRY                                        | SIBERIAN CYPRESSMICROBIOTA DECUSSATA 'PRIDES'EEPING WESTERN SAND CHERRYPRUNUS BESSEYI 'PAWNEE BUTTES'                                                                                               |                                                                                                                                        |
|                                                                                                                                                                               | SUBTOTAI                             | L 323                                  |                                                                     |                                                                                                                                                                                                     |                                                                                                                                        |
| ORNAMENTA                                                                                                                                                                     | L GRASS                              | SES<br>38                              | BLUE AVENA GRASS                                                    | HELICTOTRICHON SEMPERVIRENS                                                                                                                                                                         |                                                                                                                                        |
|                                                                                                                                                                               | MML                                  | 19                                     | MORNING LIGHT MAIDEN GRASS                                          | MISCANTHUS SINENSIS 'MORNING LIGHT'                                                                                                                                                                 |                                                                                                                                        |
|                                                                                                                                                                               | SHE<br>FRG                           | 59<br>53                               | SHENANDOAH SWITCHGRASS<br>FEATHER REED GRASS                        | PANICUM VIRGATUM 'SHENANDOAH'<br>CALAMAGROSTIS ACUTIFOLIA 'KARL FOERSTER'                                                                                                                           |                                                                                                                                        |
|                                                                                                                                                                               | BAM                                  | 129                                    | BLONDE AMBITION GRASS                                               | BOUTELOUA GRACILIS                                                                                                                                                                                  |                                                                                                                                        |
|                                                                                                                                                                               | PRD<br>SUBTOTAI                      | 74<br>L 372                            | PRAIRIE DROPSEED GRASS                                              | SPOROBOLUS HETEROLEPSIS                                                                                                                                                                             |                                                                                                                                        |
| PERENNIALS                                                                                                                                                                    |                                      |                                        |                                                                     |                                                                                                                                                                                                     |                                                                                                                                        |
| <b>(C)</b>                                                                                                                                                                    | CGE                                  | 46                                     | EARLY SUNRISE COREOPSIS                                             | COREOPSIS GRANDIFLORA 'EARLY SUNRISE'                                                                                                                                                               | SECTION<br>6TH P.M                                                                                                                     |
| $(\mathbf{H})^{(\mathbf{D})}$                                                                                                                                                 | HOS<br>HPM                           | 43<br>72                               | PATRIOT HOSTA<br>PARDON ME DAYLILY                                  | HOSTA X 'PATRIOT'<br>HEMEROCALLIS 'PARDON ME'                                                                                                                                                       |                                                                                                                                        |
| $(R)_{\frown}$                                                                                                                                                                | RFG                                  | 35                                     | BLACK EYED SUSAN                                                    | RUDBECKIA FULGIDA 'GOLDSTRUM'                                                                                                                                                                       |                                                                                                                                        |
| $(\mathbf{M})^{\mathbf{S}}$                                                                                                                                                   | SAJ<br>SNM                           | 51<br>45                               | AUTUMN JOY SEDUM<br>MAY NIGHT SALVIA                                | SEDUM 'AUTUMN JOY'<br>SALVIA NEMEROSA 'MAY NIGHT'                                                                                                                                                   |                                                                                                                                        |
|                                                                                                                                                                               | SUBTOTA                              | L 292                                  |                                                                     |                                                                                                                                                                                                     | N C<br>QUARTER<br>WEST OF<br>DO<br>R-22-29                                                                                             |
|                                                                                                                                                                               | SES                                  | 24 667                                 |                                                                     |                                                                                                                                                                                                     | AR AR                                                                                                                                  |
|                                                                                                                                                                               | SOD                                  | 31,667<br>SQ. FT.                      | ECOLOTURF™ SOD                                                      | VERSATILE BLUEGRASS/FESCUE<br>SOD MIX (SEE NOTE BELOW)                                                                                                                                              |                                                                                                                                        |
|                                                                                                                                                                               | SEED                                 | 133,755<br>SQ. FT.                     | TURF SEED MIX                                                       | "50/50 KENTUCKY BLUEGRASS/PERENNIAL<br>RYEGRASS" TURF MIX; SEE NOTE BELOW)                                                                                                                          |                                                                                                                                        |
| * * * * * * *<br>* * * * * *                                                                                                                                                  | SUBTOTA                              | L: 165,422                             | SQ. FT.                                                             |                                                                                                                                                                                                     |                                                                                                                                        |
| REC<br>REC<br>REC<br>CC                                                                                                                                                       | QUIRED<br>QUIRED<br>FERENO<br>OMPLET | OPEN S<br>TREES:<br>CE SHEE<br>E LANDS | 128.3 TREESPROVT L608 FOR<br>CAPE PLANTNOTE: A<br>PLAN SH<br>CONCUR | /IDED OPEN SPACE: 124,126 SQ FT<br>/IDED TREES: 128 OPEN SPACE TREES<br>FINAL LANDSCAPE AND IRRIGATION<br>IALL BE SUBMITTED AND REVIEWED<br>REENT WITH BUILDING PERMIT<br>FAL AND APPROVED PRIOR TO | THE NORTHEAST<br>THE NORTHEAST<br>SOUTH, RANGE 6<br>SOUTH, RANGE 6<br>OUNTY, COLOR,<br>OUNTY, COLOR,<br>CT NUMBER: PI<br>CT NUMBER: PI |
| RE<br>LA                                                                                                                                                                      | FEREN                                | CE SHEE<br>PE DETA                     | TS L609 - L611 FOR                                                  | CE OF A BUILDING PERMIT.                                                                                                                                                                            | THE C<br>VERALL SITE<br>PORTION OF<br>OWNSHIP 14<br>OWNSHIP 14<br>L PASO CC<br>CD PROJE<br>CD PROJE                                    |
| PE<br>"U<br>AN                                                                                                                                                                | R SECT<br>SE OF B<br>ID ALL T        | TION 6.2.2<br>BOX ALDE<br>TREES OI     | 2.g.iii OF THE EL PASO COUNTY<br>ER, SALIX, AND POPULUS LIMITE      | ED. BOX ELDER (ACER NEGUNDO)<br>NUS, EXCEPT ASPEN (POPULUS                                                                                                                                          | THE<br>OVERAL<br>A PORT<br>TOWNS<br>EL PAS<br>FCD PI                                                                                   |