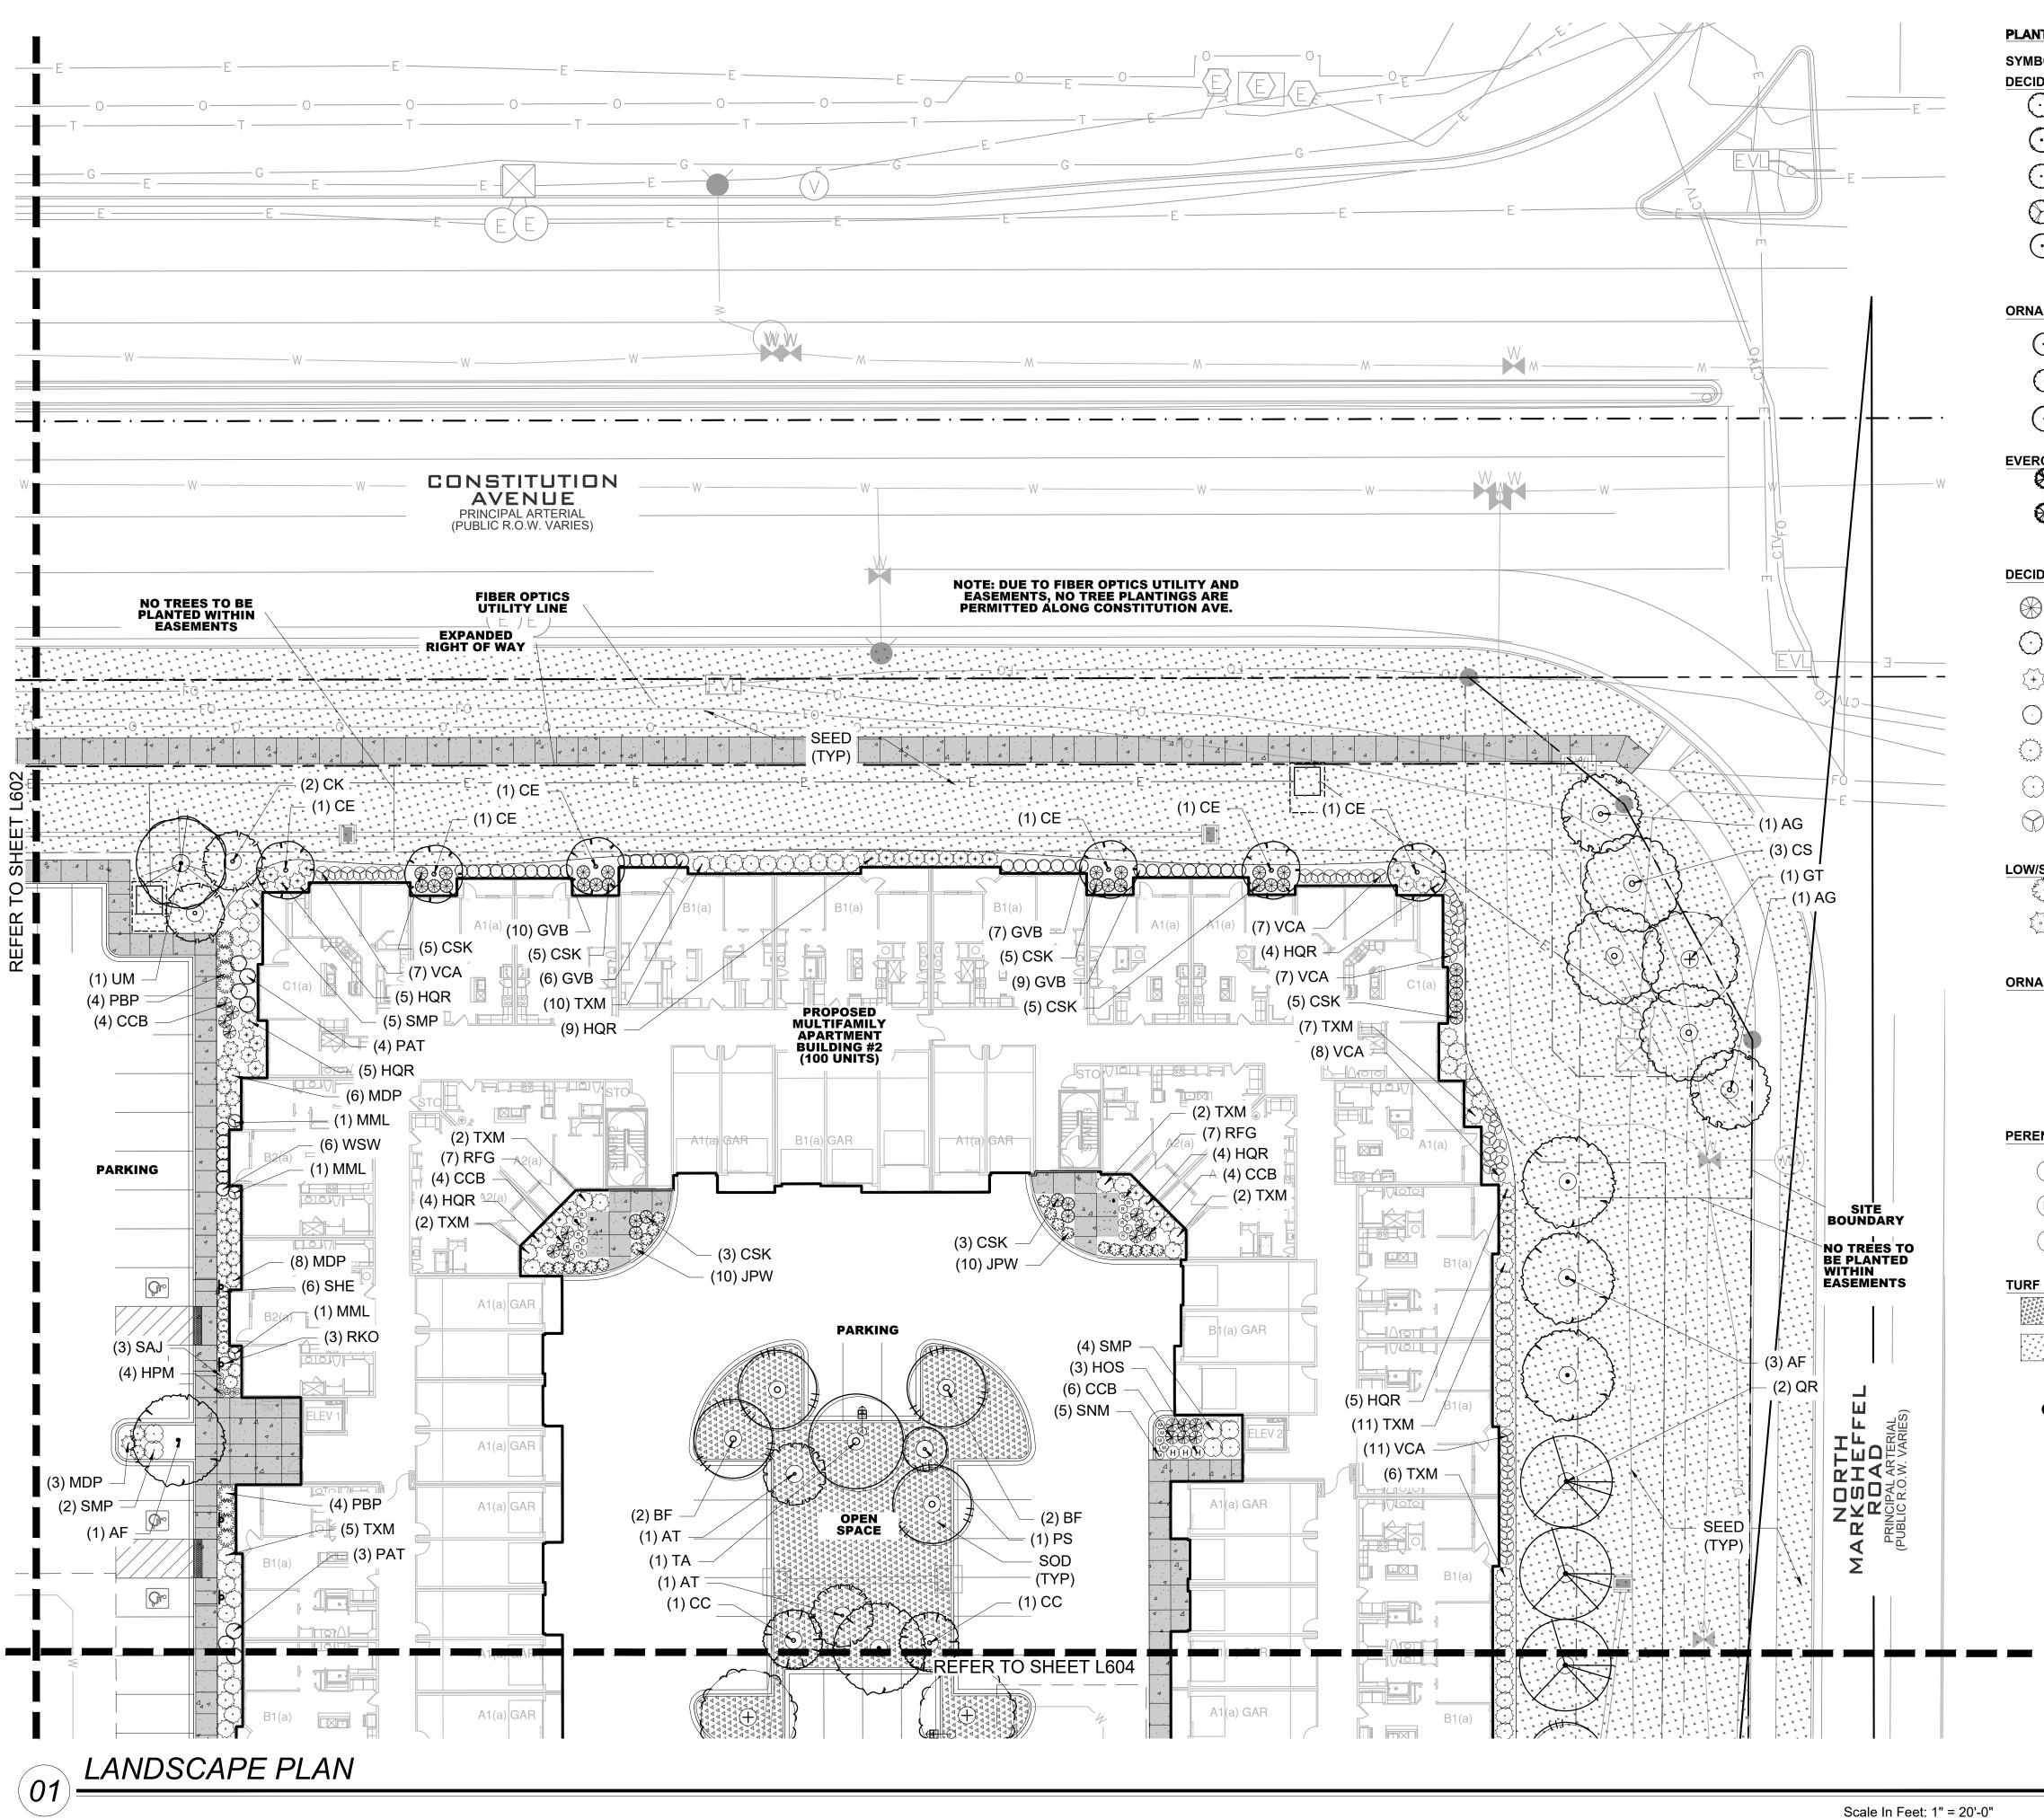

| PLANT SCHE                                                                                                                                                                    | <b>DULE</b><br>TAG                   | QTY.                                   |                                                                     | BOTANIC NAME                                                                                                                                                                                        |                                                                                                                                        |
|-------------------------------------------------------------------------------------------------------------------------------------------------------------------------------|--------------------------------------|----------------------------------------|---------------------------------------------------------------------|-----------------------------------------------------------------------------------------------------------------------------------------------------------------------------------------------------|----------------------------------------------------------------------------------------------------------------------------------------|
| DECIDUOUS                                                                                                                                                                     |                                      |                                        |                                                                     |                                                                                                                                                                                                     |                                                                                                                                        |
| $\odot_{\frown}$                                                                                                                                                              | AF                                   | 15                                     | AUTUMN BLAZE MAPLE                                                  | ACER X FREEMANII 'AUTUMN BLAZE'                                                                                                                                                                     |                                                                                                                                        |
| $\tilde{\mathbf{O}}$                                                                                                                                                          | AG                                   | 8                                      |                                                                     | AESCULUS GLABRA                                                                                                                                                                                     | THE GARRETT COMPANIES                                                                                                                  |
| $\bigcirc$                                                                                                                                                                    | BF<br>CS                             | 12<br>16                               | NATIVE RIVERBIRCH<br>WESTERN CATALPA                                | BETULA FONTINALIS<br>CATALPA SPECIOSA                                                                                                                                                               |                                                                                                                                        |
| $\bigcirc$                                                                                                                                                                    | CO                                   | 7<br>12                                | WESTERN HACKBERRY                                                   | CELTIS OCCIDENTALIS<br>GLEDITSIA TRICANTHOS INERMIS 'IMPERIAL'                                                                                                                                      | LANDSCAPE ARCHITECTURE                                                                                                                 |
|                                                                                                                                                                               | GT<br>PT                             | 12                                     | QUAKING ASPEN                                                       | POPULUS TREMULOIDES                                                                                                                                                                                 | 317-886-7923<br>1051 GREENWOOD SPRINGS BLVD #101                                                                                       |
|                                                                                                                                                                               | QR                                   | 17                                     |                                                                     | QUERCUS RUBRA<br>TILIA AMERICANA 'REDMOND'                                                                                                                                                          | GREENWOOD, IN 46143<br>www.thegarrettco.com                                                                                            |
| $\bigcirc$                                                                                                                                                                    | TA<br>UM                             | 12<br>14                               | ACCOLADE ELM                                                        | ULMUS MORTON 'ACCOLADE'                                                                                                                                                                             |                                                                                                                                        |
| <u> </u>                                                                                                                                                                      | SUBTOTA                              | L 131                                  |                                                                     |                                                                                                                                                                                                     | NS ALI FAL                                                                                                                             |
|                                                                                                                                                                               | L TREES                              | 5<br>  11                              | HOT WINGS TATARIAN MAPLE                                            | ACER TATARICUM 'GARANN'                                                                                                                                                                             | SCHOL AS ALLEN ST                                                                                                                      |
| $\bigcirc \bigcirc $ | AX                                   | 15                                     | AUTUMN BRILLANCE SERVICEBERRY                                       | AMELACHIER X GRANDIFLORA X 'AUTUMN BRILLANCE'                                                                                                                                                       |                                                                                                                                        |
| $\odot$                                                                                                                                                                       | CE<br>CK                             | 15<br>9                                | EASTERN REDBUD<br>KOUSA DOGWOOD                                     | CERCIS CANADENSIS<br>CORNUS KOUSA                                                                                                                                                                   | 0rignal Date of Licensure                                                                                                              |
| $\bigcirc$                                                                                                                                                                    | CC                                   | 13                                     | THORNLESS COCKSPUR HAWTHORN                                         | CRATAEGUS CRUS GALLII 'INERMIS'                                                                                                                                                                     | Rolling States                                                                                                                         |
| $(\cdot)^{\circ}$                                                                                                                                                             | PS<br>SUBTOTAI                       | 16<br>L 79                             | PINK FLAIR CHERRY                                                   | PRUNUS SARGENTII 'PINK FLAIR'                                                                                                                                                                       | TOF COLOR ACHT                                                                                                                         |
| EVERGREEN                                                                                                                                                                     |                                      |                                        |                                                                     |                                                                                                                                                                                                     | LANDSCAPET                                                                                                                             |
|                                                                                                                                                                               | AC                                   | 11                                     | CONCOLOR FIR                                                        | ABIES CONCOLOR                                                                                                                                                                                      | 10/24/2022                                                                                                                             |
|                                                                                                                                                                               | PC<br>PF                             | 10<br>16                               | LODGEPOLE PINE<br>VANDERWOLF'S PINE                                 | PINUS CONTORTA<br>PINUS FLEXILIS 'VANDERWOLF'S PYRAMID'                                                                                                                                             |                                                                                                                                        |
|                                                                                                                                                                               | JS                                   | 17                                     | MOONGLOW JUNIPER                                                    | JUNIPERUS SCOPULORUM ' MOONGLOW'                                                                                                                                                                    |                                                                                                                                        |
|                                                                                                                                                                               | SUBTOTA                              | -                                      |                                                                     |                                                                                                                                                                                                     | NOT FOR                                                                                                                                |
|                                                                                                                                                                               | & EVERG<br>CCB                       | SREEN SH<br>57                         | RUBS (TO INCLUDE PARKING LOT S<br>BLUE MIST CARYOPTERIS             | SCREENING & FOUNDATION SHRUBS)<br>CARYOPTERIS X CLANDONENSIS 'BLUE MIST'                                                                                                                            | CONSTRUCTION                                                                                                                           |
|                                                                                                                                                                               | CSK                                  | 178                                    | ARCTIC FIRE DOGWOOD                                                 | CORNUS STOLONIFERA 'FARROW'                                                                                                                                                                         |                                                                                                                                        |
| $(\cdot)$                                                                                                                                                                     | COR<br>WSW                           | 58<br>50                               | BAILEYS REDOSIER DOGWOOD<br>SPILLED WINE WEIGELA                    | CORNUS STOLONIFERA 'BAILEYI'<br>WEIGELA FLORIDA 'SPILLED WINE'                                                                                                                                      | PROJECT #: 21-06                                                                                                                       |
| $\sim$                                                                                                                                                                        | FOR                                  | 21                                     |                                                                     | FORSYTHIA VIRIDISSIMA 'KUMSON'                                                                                                                                                                      | DRAWN BY: TB / PR                                                                                                                      |
|                                                                                                                                                                               | HQR<br>PAT                           | 74<br>34                               | RUBY SLIPPERS HYDRANGEA<br>BLUE SPIRES RUSSIAN SAGE                 | HYDRANGEA QUERCIFOLIA 'RUBY SLIPPERS'<br>PEROVSKIA ATRIPLICIFOLIA 'BLUE SPIRES'                                                                                                                     | PERMIT SUBMITTAL 03.25.2022                                                                                                            |
| $\bigcirc \bigcirc $ | GVB                                  | 135                                    | GREEN VELVET BOXWOOD                                                | BUXUS X 'GREEN VELVET'                                                                                                                                                                              | SITE DEVELOPMENT PLAN         05.23.2022           COUNTY COMMENTS         08.19.2022           BID SET         09.12.2022             |
| ,                                                                                                                                                                             | PAG<br>RKO                           | 64<br>50                               | GNOME FIRETHORN<br>KNOCK OUT PINK ROSE                              | PYRACANTHA ANGUSTIFOLIA 'GNOME'<br>ROSA 'KNOCK OUT PINK ROSE'                                                                                                                                       | REVISION SCHEDULE                                                                                                                      |
| m. B                                                                                                                                                                          | SJG                                  | 55                                     | 'GOLDFLAME' SPIREA                                                  | SPIREA JAPONICA 'GOLDFLAME'                                                                                                                                                                         | # DATE DESCRIPTION                                                                                                                     |
|                                                                                                                                                                               | SMP<br>TXM                           | 35<br>205                              | BLOOMERANG LILAC<br>DENSE YEW                                       | SYRINGA X 'BLOOMERANG'<br>TAXUS X MEDIA 'DENSIFORMIS'                                                                                                                                               | 2 09.26.2022 ADDENDUM                                                                                                                  |
| $\bigcirc$                                                                                                                                                                    | VCA                                  |                                        | DWARF KOREANSPICE VIBURNUM                                          | VIBURNUM CARLESII 'COMPACTUM'                                                                                                                                                                       | 3 10.25.2022 CITY COMMENTS                                                                                                             |
|                                                                                                                                                                               | SUBTOTA                              |                                        |                                                                     |                                                                                                                                                                                                     |                                                                                                                                        |
| LOW/SPREAL                                                                                                                                                                    | JPW                                  | 104                                    | PRINCE OF WALES JUNIPER                                             | JUNIPERUS HORIZONTALIS 'PRINCE OF WALES'                                                                                                                                                            |                                                                                                                                        |
|                                                                                                                                                                               | JST<br>MDP                           | 60<br>114                              | NEW BLUE JUNIPER                                                    | JUNIPERUS SABINA 'TAMARISCIFOLIA NEW BLUE'                                                                                                                                                          | 7                                                                                                                                      |
|                                                                                                                                                                               | PBP                                  | 45                                     | CREEPING WESTERN SAND CHERRY                                        | SIBERIAN CYPRESSMICROBIOTA DECUSSATA 'PRIDES'EEPING WESTERN SAND CHERRYPRUNUS BESSEYI 'PAWNEE BUTTES'                                                                                               |                                                                                                                                        |
|                                                                                                                                                                               | SUBTOTAI                             | L 323                                  |                                                                     |                                                                                                                                                                                                     |                                                                                                                                        |
| ORNAMENTA                                                                                                                                                                     | L GRASS                              | SES<br>38                              | BLUE AVENA GRASS                                                    | HELICTOTRICHON SEMPERVIRENS                                                                                                                                                                         |                                                                                                                                        |
|                                                                                                                                                                               | MML                                  | 19                                     | MORNING LIGHT MAIDEN GRASS                                          | MISCANTHUS SINENSIS 'MORNING LIGHT'                                                                                                                                                                 |                                                                                                                                        |
|                                                                                                                                                                               | SHE<br>FRG                           | 59<br>53                               | SHENANDOAH SWITCHGRASS<br>FEATHER REED GRASS                        | PANICUM VIRGATUM 'SHENANDOAH'<br>CALAMAGROSTIS ACUTIFOLIA 'KARL FOERSTER'                                                                                                                           |                                                                                                                                        |
|                                                                                                                                                                               | BAM                                  | 129                                    | BLONDE AMBITION GRASS                                               | BOUTELOUA GRACILIS                                                                                                                                                                                  |                                                                                                                                        |
|                                                                                                                                                                               | PRD<br>SUBTOTAI                      | 74<br>L 372                            | PRAIRIE DROPSEED GRASS                                              | SPOROBOLUS HETEROLEPSIS                                                                                                                                                                             |                                                                                                                                        |
| PERENNIALS                                                                                                                                                                    |                                      |                                        |                                                                     |                                                                                                                                                                                                     |                                                                                                                                        |
| <b>(C)</b>                                                                                                                                                                    | CGE                                  | 46                                     | EARLY SUNRISE COREOPSIS                                             | COREOPSIS GRANDIFLORA 'EARLY SUNRISE'                                                                                                                                                               | SECTION<br>6TH P.M                                                                                                                     |
| $(\mathbf{H})^{(\mathbf{D})}$                                                                                                                                                 | HOS<br>HPM                           | 43<br>72                               | PATRIOT HOSTA<br>PARDON ME DAYLILY                                  | HOSTA X 'PATRIOT'<br>HEMEROCALLIS 'PARDON ME'                                                                                                                                                       |                                                                                                                                        |
| $(R)_{\frown}$                                                                                                                                                                | RFG                                  | 35                                     | BLACK EYED SUSAN                                                    | RUDBECKIA FULGIDA 'GOLDSTRUM'                                                                                                                                                                       |                                                                                                                                        |
| $(\mathbf{M})^{\mathbf{S}}$                                                                                                                                                   | SAJ<br>SNM                           | 51<br>45                               | AUTUMN JOY SEDUM<br>MAY NIGHT SALVIA                                | SEDUM 'AUTUMN JOY'<br>SALVIA NEMEROSA 'MAY NIGHT'                                                                                                                                                   |                                                                                                                                        |
|                                                                                                                                                                               | SUBTOTA                              | L 292                                  |                                                                     |                                                                                                                                                                                                     | N C<br>QUARTER<br>WEST OF<br>DO<br>R-22-29                                                                                             |
|                                                                                                                                                                               | SES                                  | 24 667                                 |                                                                     |                                                                                                                                                                                                     | AR AR                                                                                                                                  |
|                                                                                                                                                                               | SOD                                  | 31,667<br>SQ. FT.                      | ECOLOTURF™ SOD                                                      | VERSATILE BLUEGRASS/FESCUE<br>SOD MIX (SEE NOTE BELOW)                                                                                                                                              |                                                                                                                                        |
|                                                                                                                                                                               | SEED                                 | 133,755<br>SQ. FT.                     | TURF SEED MIX                                                       | "50/50 KENTUCKY BLUEGRASS/PERENNIAL<br>RYEGRASS" TURF MIX; SEE NOTE BELOW)                                                                                                                          |                                                                                                                                        |
| * * * * * * *<br>* * * * * *                                                                                                                                                  | SUBTOTA                              | L: 165,422                             | SQ. FT.                                                             |                                                                                                                                                                                                     |                                                                                                                                        |
| REC<br>REC<br>REC<br>CC                                                                                                                                                       | QUIRED<br>QUIRED<br>FERENO<br>OMPLET | OPEN S<br>TREES:<br>CE SHEE<br>E LANDS | 128.3 TREESPROVT L608 FOR<br>CAPE PLANTNOTE: A<br>PLAN SH<br>CONCUR | /IDED OPEN SPACE: 124,126 SQ FT<br>/IDED TREES: 128 OPEN SPACE TREES<br>FINAL LANDSCAPE AND IRRIGATION<br>IALL BE SUBMITTED AND REVIEWED<br>REENT WITH BUILDING PERMIT<br>FAL AND APPROVED PRIOR TO | THE NORTHEAST<br>THE NORTHEAST<br>SOUTH, RANGE 6<br>SOUTH, RANGE 6<br>OUNTY, COLOR,<br>OUNTY, COLOR,<br>CT NUMBER: PI<br>CT NUMBER: PI |
| RE<br>LA                                                                                                                                                                      | FEREN                                | CE SHEE<br>PE DETA                     | TS L609 - L611 FOR                                                  | CE OF A BUILDING PERMIT.                                                                                                                                                                            | THE C<br>VERALL SITE<br>PORTION OF<br>OWNSHIP 14<br>OWNSHIP 14<br>L PASO CC<br>CD PROJE<br>CD PROJE                                    |
| PE<br>"U<br>AN                                                                                                                                                                | R SECT<br>SE OF B<br>ID ALL T        | TION 6.2.2<br>BOX ALDE<br>TREES OI     | 2.g.iii OF THE EL PASO COUNTY<br>ER, SALIX, AND POPULUS LIMITE      | ED. BOX ELDER (ACER NEGUNDO)<br>NUS, EXCEPT ASPEN (POPULUS                                                                                                                                          | THE<br>OVERAL<br>A PORT<br>TOWNS<br>EL PAS<br>FCD PI                                                                                   |