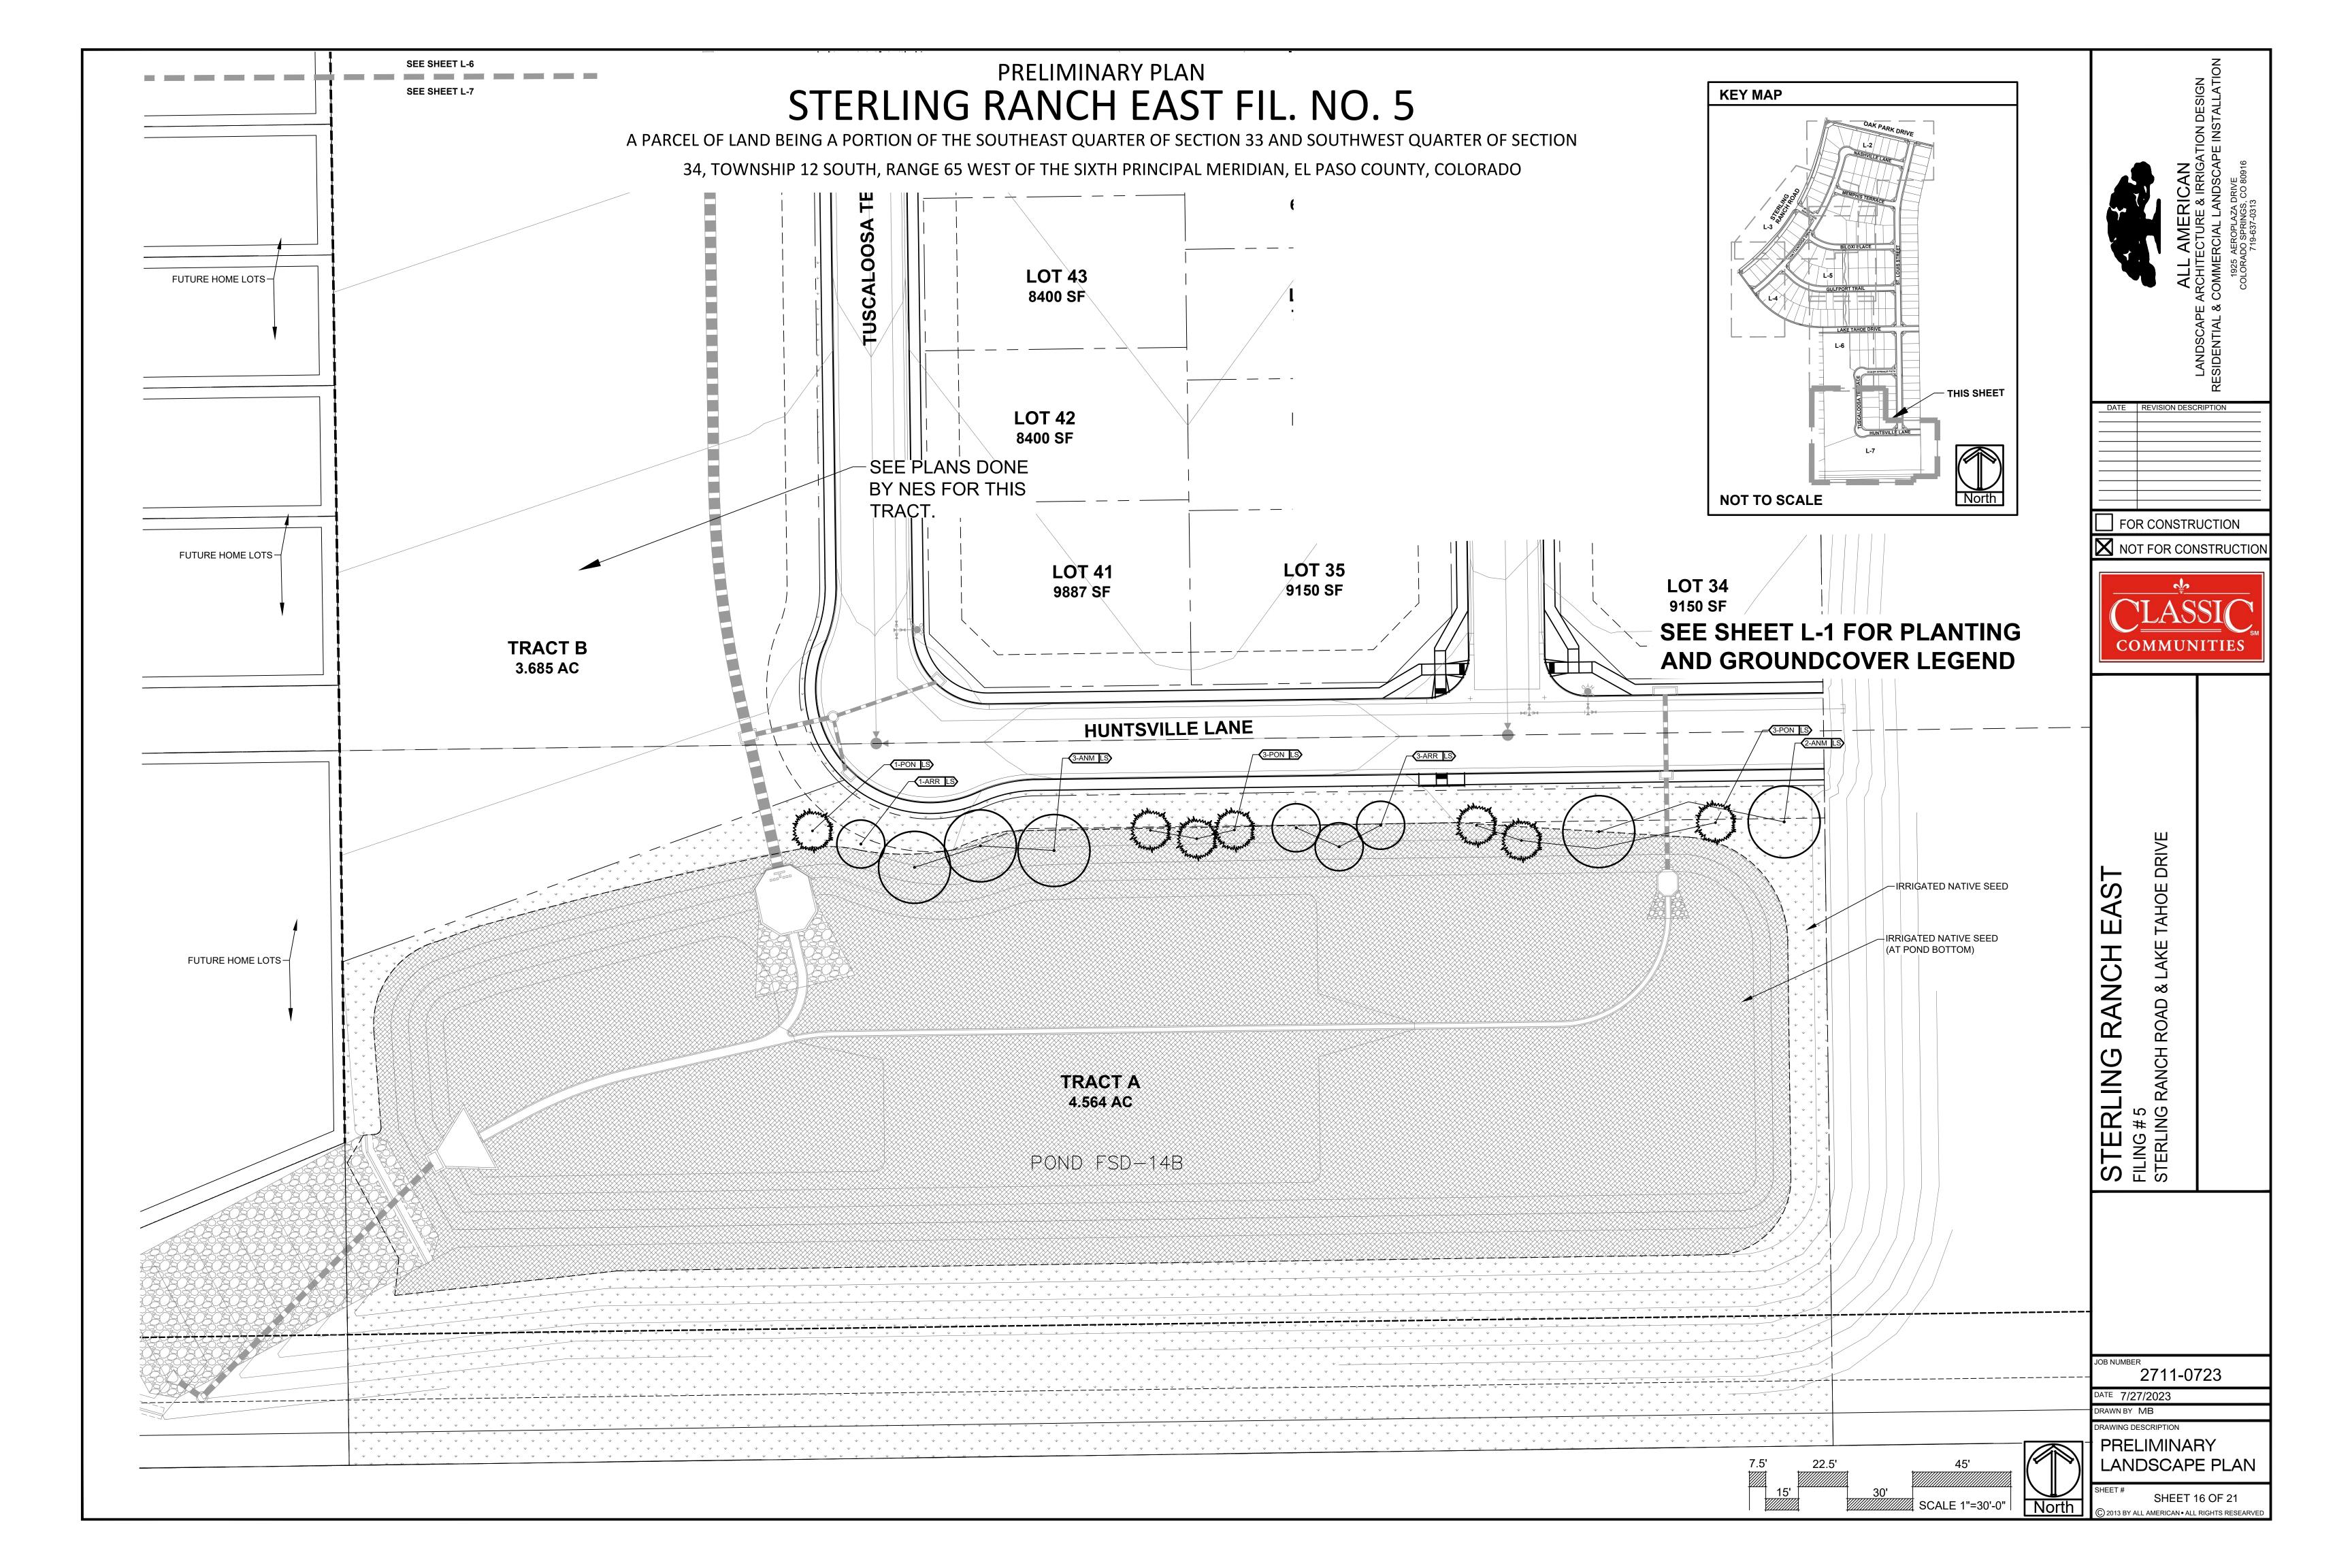

NY ADJUSTMENTS WILL BE MADE DURING LANDSCAPE CONSTRUCTION. PLANT MATERIAL SYMBOLS ARE SHOWN AT MATURE WIDTH.

#### LANDSCAPE INSTALLATION NOTES

- 1. EDGING FOR TURF, PLANTING BEDS, ROCK, OR MULCH AREAS TO BE ROLL TOP STEEL EDGING WITH PINS OR APPROVED EQUAL. EDGING TO BE EXPOSED 1/2" +/- ABOVE FINISHED GRADES. INSTALL PER MANUFACTURE RECOMMENDATIONS.
- 2. EXISTING SOIL IN ALL PLANTING BED AREAS TO BE AMENDED WITH THE FOLLOWING: 4 CUBIC YARDS OF ORGANIC SOIL AMENDMENT
- 3. SOD AREAS TO BE AMENDED WITH: 4 CUBIC YARDS OF ORGANIC SOIL AMENDMENT PER 1,000 SF TILLED INTO THE TOP 6" OF SOIL.

#### CALLOUT KEY

 PLANT ABBREVIATION ─ SITE CATEGORY ABBREVIATION TREE CALLOUT

✓ 12-JUAIM SHRUB & ORN. GRASS CALLOUT

PERENNIAL CALLOUT

—PLANT QUANTITY

### PLANT SYMBOL KEY





NOT TO SCALE















A PARCEL OF LAND BEING A PORTION OF THE SOUTHEAST QUARTER OF SECTION 33 AND SOUTHWEST QUARTER OF SECTION 34, TOWNSHIP 12 SOUTH, RANGE 65 WEST OF THE SIXTH PRINCIPAL MERIDIAN, EL PASO COUNTY, COLORADO



FOR CONSTRUCTION NOT FOR CONSTRUCTION



Z RLING RANG

2711-0723

DATE 7/27/2023

DRAWN BY MB

PLANTING DETAILS & NOTES

SHEET 17 OF 21 (C) 2013 BY ALL AMERICAN • ALL RIGHTS RESEARVE

LANDSCAPE INSTALLATION NOTES

LANDSCAPE CONTRACTOR NOTES

HANDBOOK (ALCC), 2007 OR CURRENT EDITION FOR ALL LANDSCAPE CONSTRUCTION ON THIS SITE.

PRIOR TO SCHEDULE INSPECTIONS. INSPECTIONS TO INCLUDE:

-- HARDSCAPE MATERIAL PLACEMENT / PLANTING BED EDGING.

-- PLANT PLACEMENT, PLANT SPECIES, MATERIAL SIZE, AND QUALITY.

-- IRRIGATION MAIN LINE / HEAD PLACEMENT INSPECTION (AS APPLICABLE).

2. REMOVE WEEDS, D