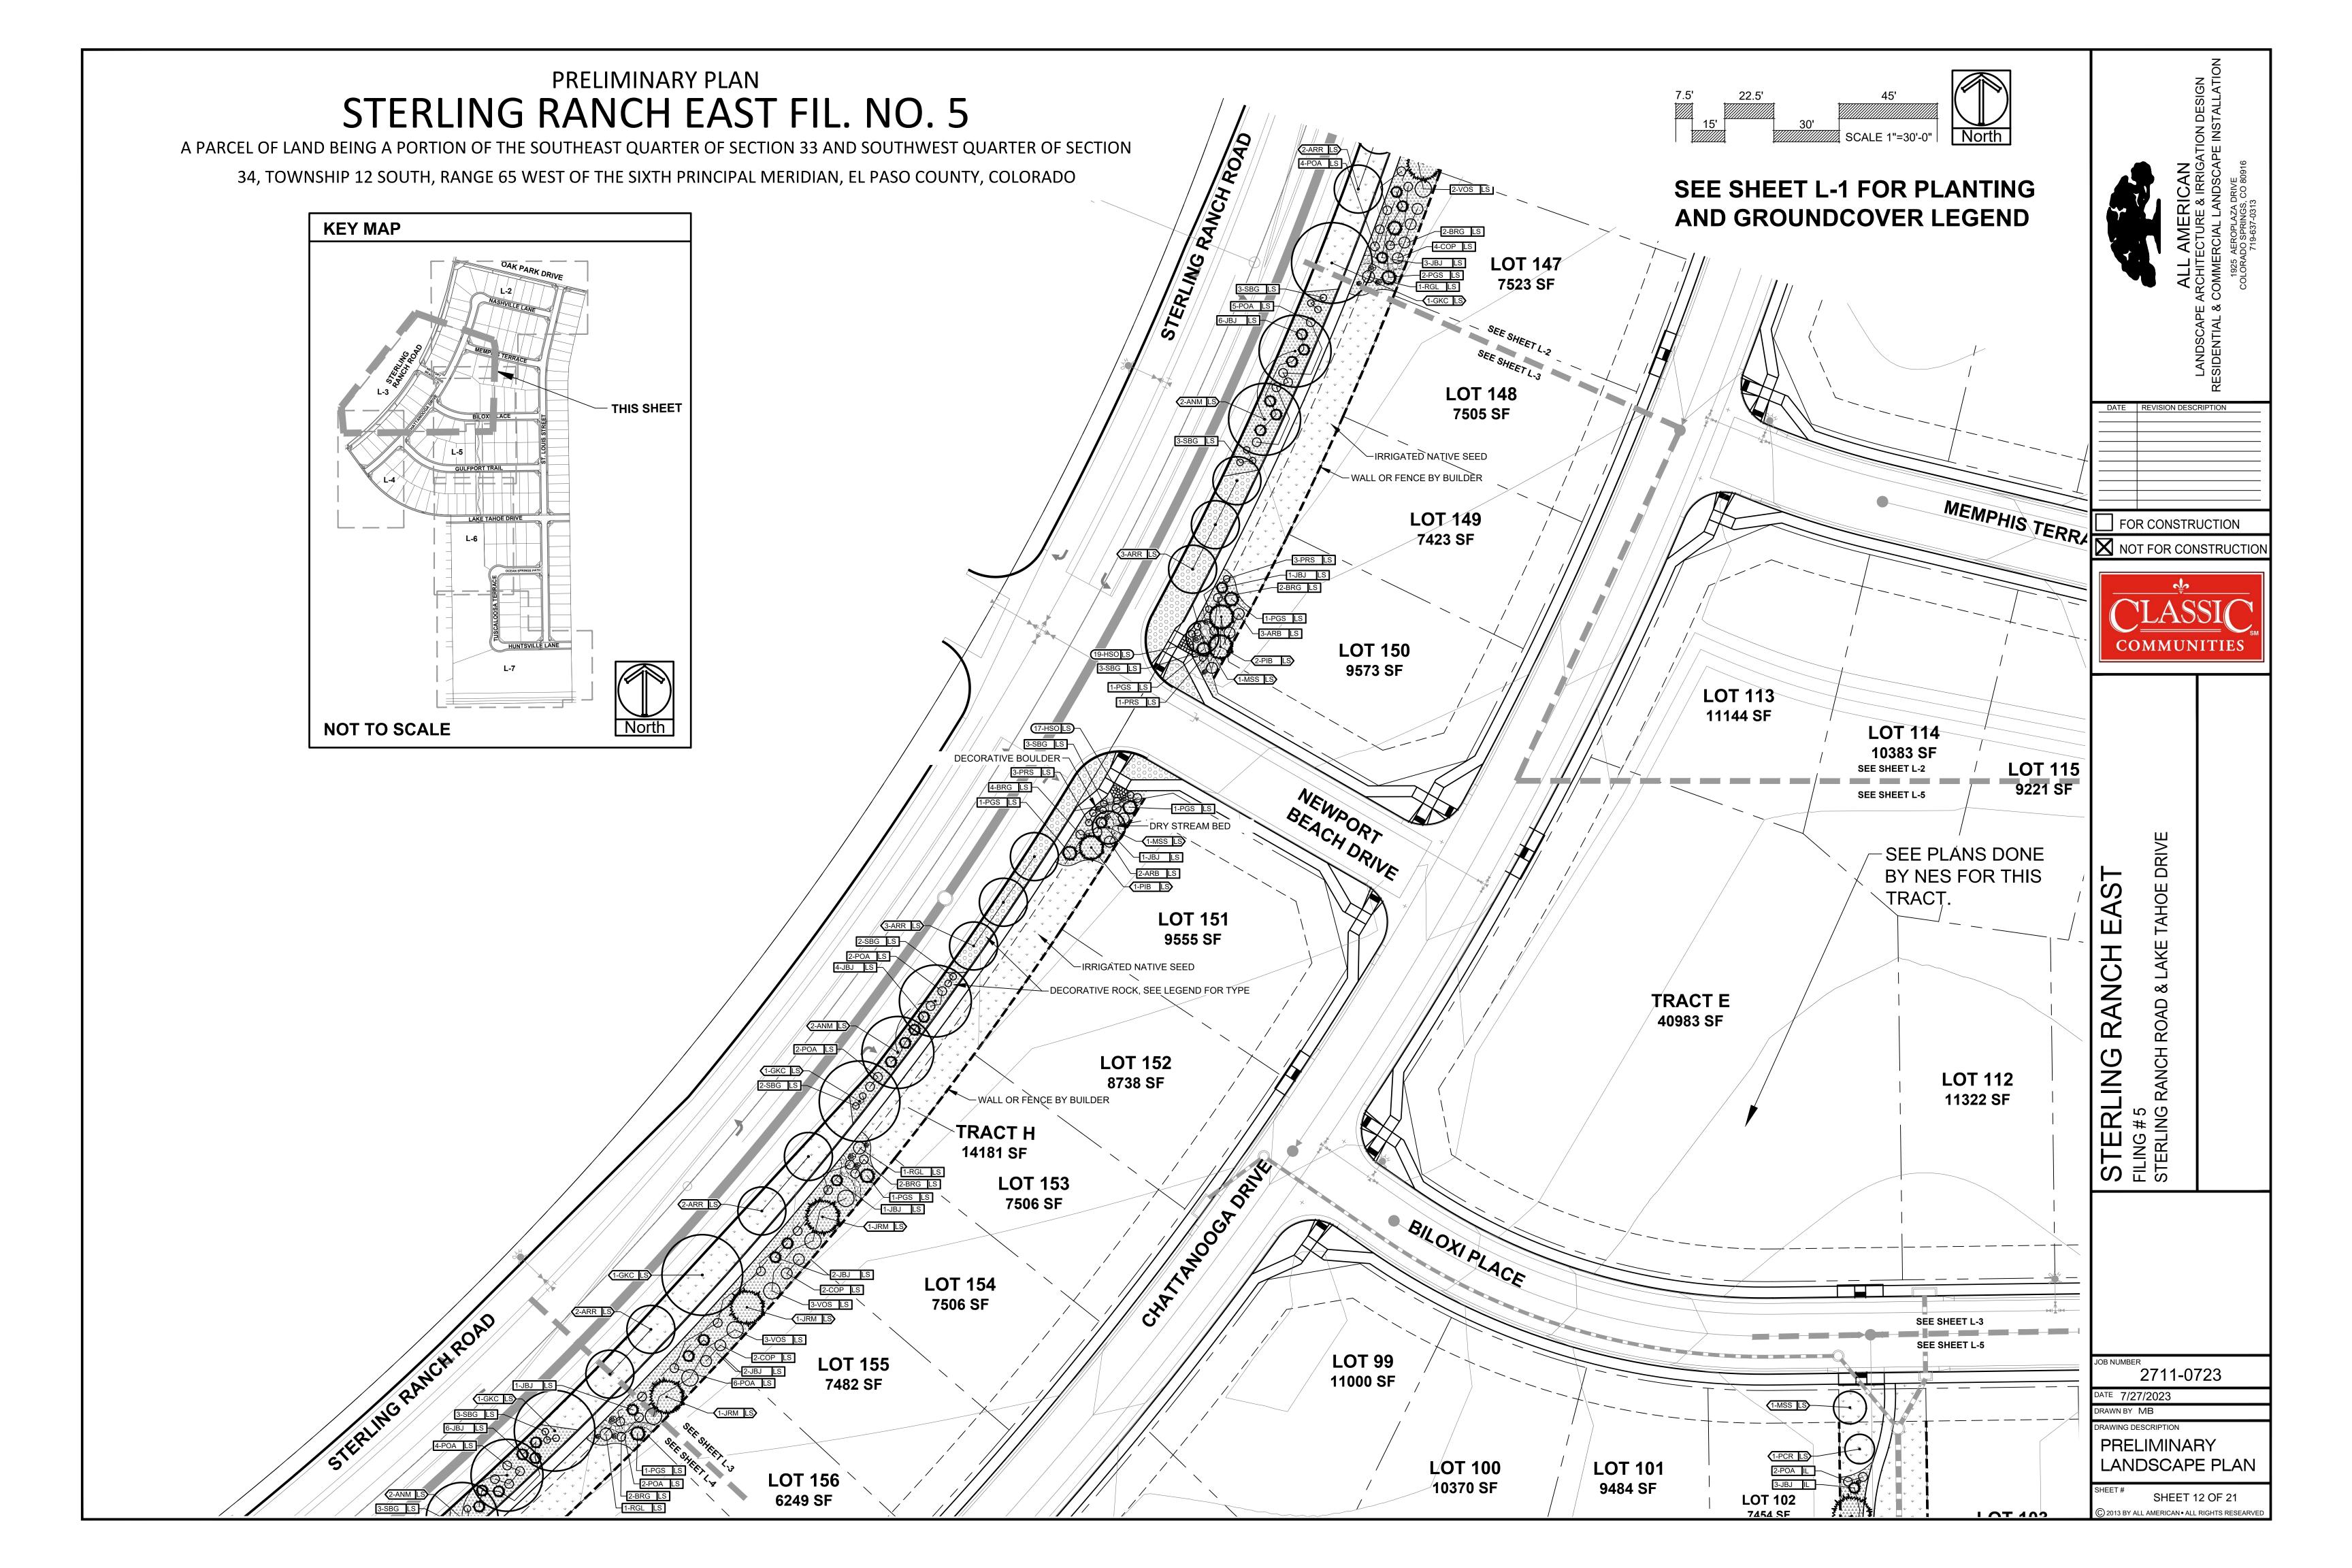

A PARCEL OF LAND BEING A PORTION OF THE SOUTHEAST QUARTER OF SECTION 33 AND SOUTHWEST QUARTER OF SECTION 34, TOWNSHIP 12 SOUTH, RANGE 65 WEST OF THE SIXTH PRINCIPAL MERIDIAN, EL PASO COUNTY, COLORADO

#### PLANTING LEGEND X=Xeric plant, R=Rabbit Resistant, DE=Deer Resistant, F=Firewise plant Z=Zone, K=Altitude, Water Use inch / year. D=Dry (13-20"), A=Adaptable (18-28" S=Steady (23-38"), W=Wet (36"+) SIG=Signature plant (City of Colorado Springs ABBR. QTY. BOTANICAL NAME COMMON NAME SIZE NOTES Z=4, 6.5K,S,SIG 4 Acer x freemanii 'Autumn Blaze' Maple, Autumn Blaze 13 Acer platanoides Maple, Norway 1-1/2" Z=4, 6.5K,S,SIG 31 Acer platanoides 'Royal Red' Maple, Royal Red 1-1/2" Z=4, 6.5K,S,SIG Celtis occidentalis 1-1/2" R,DE,Z=3,7K,A,D,SIG Hackberry Gymnocladus dioicus Z=4, 7.5K,A,S,SIG Kentucky Coffee Tree 11 Malus 'Spring Snow' Crabapple, Spring Snow 1-1/2" F,Z=4, 8.5K,S,SI PCR 4 Prunus virginiana 'Schubert' 1-1/2" R,DE,F,Z=2, 9.5K,A,S,SIC Cherry, Canada Red TAL 8 Tilla americana Z=4, 8K,S,SIG RM 10 Juniperus scopulorum Juniper, Rocky Mountain Z=3, 10K,X,A,D,SIG 4 Picea pungens 'Bakeri' Spruce, Bakeri R,DE,Z=2, 8K,S,SIG Spruce, Colorado Blue R,DE,Z=3, 10K,S,SIG 1 Picea pungens PON 11 Pinus ponderosa Pine, Ponderosa 6' R,DE,Z=3, 9.5K,D,SIG CIDUOUS SHRUBS 5 Gal R,DE,Z=2, 8.5K,A,SIG 13 Aronia melancarpa Chokeberrry, Black 5 Gal R,DE,Z=4, 7K,A,SIG 36 Berberis thunbergii 'Rose Glow' Barberry, Rosy Glow 5 Gal R,DE,Z=4, 10K,S,SIG 34 Contoneaster acutifolia Contoneaster, peking 76 Potentilla fruticosa 'Abbotswood' Potentilla, Abbotswood 5 Gal R,DE,F,Z=2, 10K,S,SIG 29 Potentilla fruticosa 'Red sunset' Potentilla, 'Red Sunset' 5 Gal R,DE,Z=3,S,SIG 6 Rhus aromatica 'Gro-low' Sumac, Gro-Low 5 Gal DE,Z=3, 8.5K,A,D,SIG 51 Spiraea x bulmalda 'Goldflame' Spirea, Goldflame 5 Gal R,DE,Z=3, 7.5K,A,S,SIG 5 Gal R,DE,F,Z=2, 10K,A,SIG SCW 8 Syringa vulgaris 'Alba' Lilac, Common White 5 Gal R,DE,Z=3, 8K,A,SIG VEC 9 Viburnum opulus 'Compactum' Viburnum, Compact European Cranberry VOS 20 Viburnum opulus 'Roseum' Viburnum Snowball 5 Gal R,DE, 7.5K,A,SIG Juniper, Buffalo 5 Gal R,DE,Z=3,8.5K,A,SIG JBJ 77 Juniperus Sabina PGS 20 Picea pungens 'Glauca Globosa' Spruce, Globe Blue 5 Gal Z=2, 10K,S,SIG

| GROUNDCOVER LEGEND                                                                                                                                                                                                                                                                                                                                                                                                                                                                                                                                                                                                                                                                                                                                                                                                                                                                                                                                                                                                                                                                                                                                                                                                                                                                                                                                                                                                                                                                                                                                                                                                                                                                                                                                                                                                                                                                                                                                                                                                                                                                                                             |                                                                                                                              |            |  |  |  |
|--------------------------------------------------------------------------------------------------------------------------------------------------------------------------------------------------------------------------------------------------------------------------------------------------------------------------------------------------------------------------------------------------------------------------------------------------------------------------------------------------------------------------------------------------------------------------------------------------------------------------------------------------------------------------------------------------------------------------------------------------------------------------------------------------------------------------------------------------------------------------------------------------------------------------------------------------------------------------------------------------------------------------------------------------------------------------------------------------------------------------------------------------------------------------------------------------------------------------------------------------------------------------------------------------------------------------------------------------------------------------------------------------------------------------------------------------------------------------------------------------------------------------------------------------------------------------------------------------------------------------------------------------------------------------------------------------------------------------------------------------------------------------------------------------------------------------------------------------------------------------------------------------------------------------------------------------------------------------------------------------------------------------------------------------------------------------------------------------------------------------------|------------------------------------------------------------------------------------------------------------------------------|------------|--|--|--|
| SYMBOL                                                                                                                                                                                                                                                                                                                                                                                                                                                                                                                                                                                                                                                                                                                                                                                                                                                                                                                                                                                                                                                                                                                                                                                                                                                                                                                                                                                                                                                                                                                                                                                                                                                                                                                                                                                                                                                                                                                                                                                                                                                                                                                         | DESCRIPTION                                                                                                                  | QUANTITY   |  |  |  |
|                                                                                                                                                                                                                                                                                                                                                                                                                                                                                                                                                                                                                                                                                                                                                                                                                                                                                                                                                                                                                                                                                                                                                                                                                                                                                                                                                                                                                                                                                                                                                                                                                                                                                                                                                                                                                                                                                                                                                                                                                                                                                                                                | STEEL EDGING                                                                                                                 | 565 LF     |  |  |  |
|                                                                                                                                                                                                                                                                                                                                                                                                                                                                                                                                                                                                                                                                                                                                                                                                                                                                                                                                                                                                                                                                                                                                                                                                                                                                                                                                                                                                                                                                                                                                                                                                                                                                                                                                                                                                                                                                                                                                                                                                                                                                                                                                | 1-1/2" CIMARRON GRANITE ROCK 3" IN DEPTH WITH WEED FABRIC                                                                    | 24,270 SF  |  |  |  |
|                                                                                                                                                                                                                                                                                                                                                                                                                                                                                                                                                                                                                                                                                                                                                                                                                                                                                                                                                                                                                                                                                                                                                                                                                                                                                                                                                                                                                                                                                                                                                                                                                                                                                                                                                                                                                                                                                                                                                                                                                                                                                                                                | 2-4" BLUE GREY COBBLE 3" IN DEPTH WITH WEED FABRIC                                                                           | 7,540 SF   |  |  |  |
|                                                                                                                                                                                                                                                                                                                                                                                                                                                                                                                                                                                                                                                                                                                                                                                                                                                                                                                                                                                                                                                                                                                                                                                                                                                                                                                                                                                                                                                                                                                                                                                                                                                                                                                                                                                                                                                                                                                                                                                                                                                                                                                                | 4-8" AND 2-4" MIX OF BLUE GREY COBBLE 3" IN DEPTH WITH WEED FABRIC                                                           | 907 SF     |  |  |  |
|                                                                                                                                                                                                                                                                                                                                                                                                                                                                                                                                                                                                                                                                                                                                                                                                                                                                                                                                                                                                                                                                                                                                                                                                                                                                                                                                                                                                                                                                                                                                                                                                                                                                                                                                                                                                                                                                                                                                                                                                                                                                                                                                | CASCADE MULCH 3" IN DEPTH WITH NO WEED FABRIC                                                                                | 300 SF     |  |  |  |
|                                                                                                                                                                                                                                                                                                                                                                                                                                                                                                                                                                                                                                                                                                                                                                                                                                                                                                                                                                                                                                                                                                                                                                                                                                                                                                                                                                                                                                                                                                                                                                                                                                                                                                                                                                                                                                                                                                                                                                                                                                                                                                                                | DECORATIVE BOULDER                                                                                                           | 51 TOTAL   |  |  |  |
|                                                                                                                                                                                                                                                                                                                                                                                                                                                                                                                                                                                                                                                                                                                                                                                                                                                                                                                                                                                                                                                                                                                                                                                                                                                                                                                                                                                                                                                                                                                                                                                                                                                                                                                                                                                                                                                                                                                                                                                                                                                                                                                                | BERM (NOT SHOWN TBD)                                                                                                         | TBD SF     |  |  |  |
| \(\psi\) \(\ | IRRIGATED NATIVE SEED ALL PURPOSE LOW GROW MIX (PROVIDE EROSION CONTROL BLANKETS ON SLOPES 3:1 OR STEEPER SEE NOTES)         | 112,854 SF |  |  |  |
|                                                                                                                                                                                                                                                                                                                                                                                                                                                                                                                                                                                                                                                                                                                                                                                                                                                                                                                                                                                                                                                                                                                                                                                                                                                                                                                                                                                                                                                                                                                                                                                                                                                                                                                                                                                                                                                                                                                                                                                                                                                                                                                                | IRRIGATED NATIVE SEED ALL PURPOSE MIX (AT POND BOTTOM - PROVIDE EROSION CONTROL BLANKETS ON SLOPES 3:1 OR STEEPER SEE NOTES) | 115,997 SF |  |  |  |