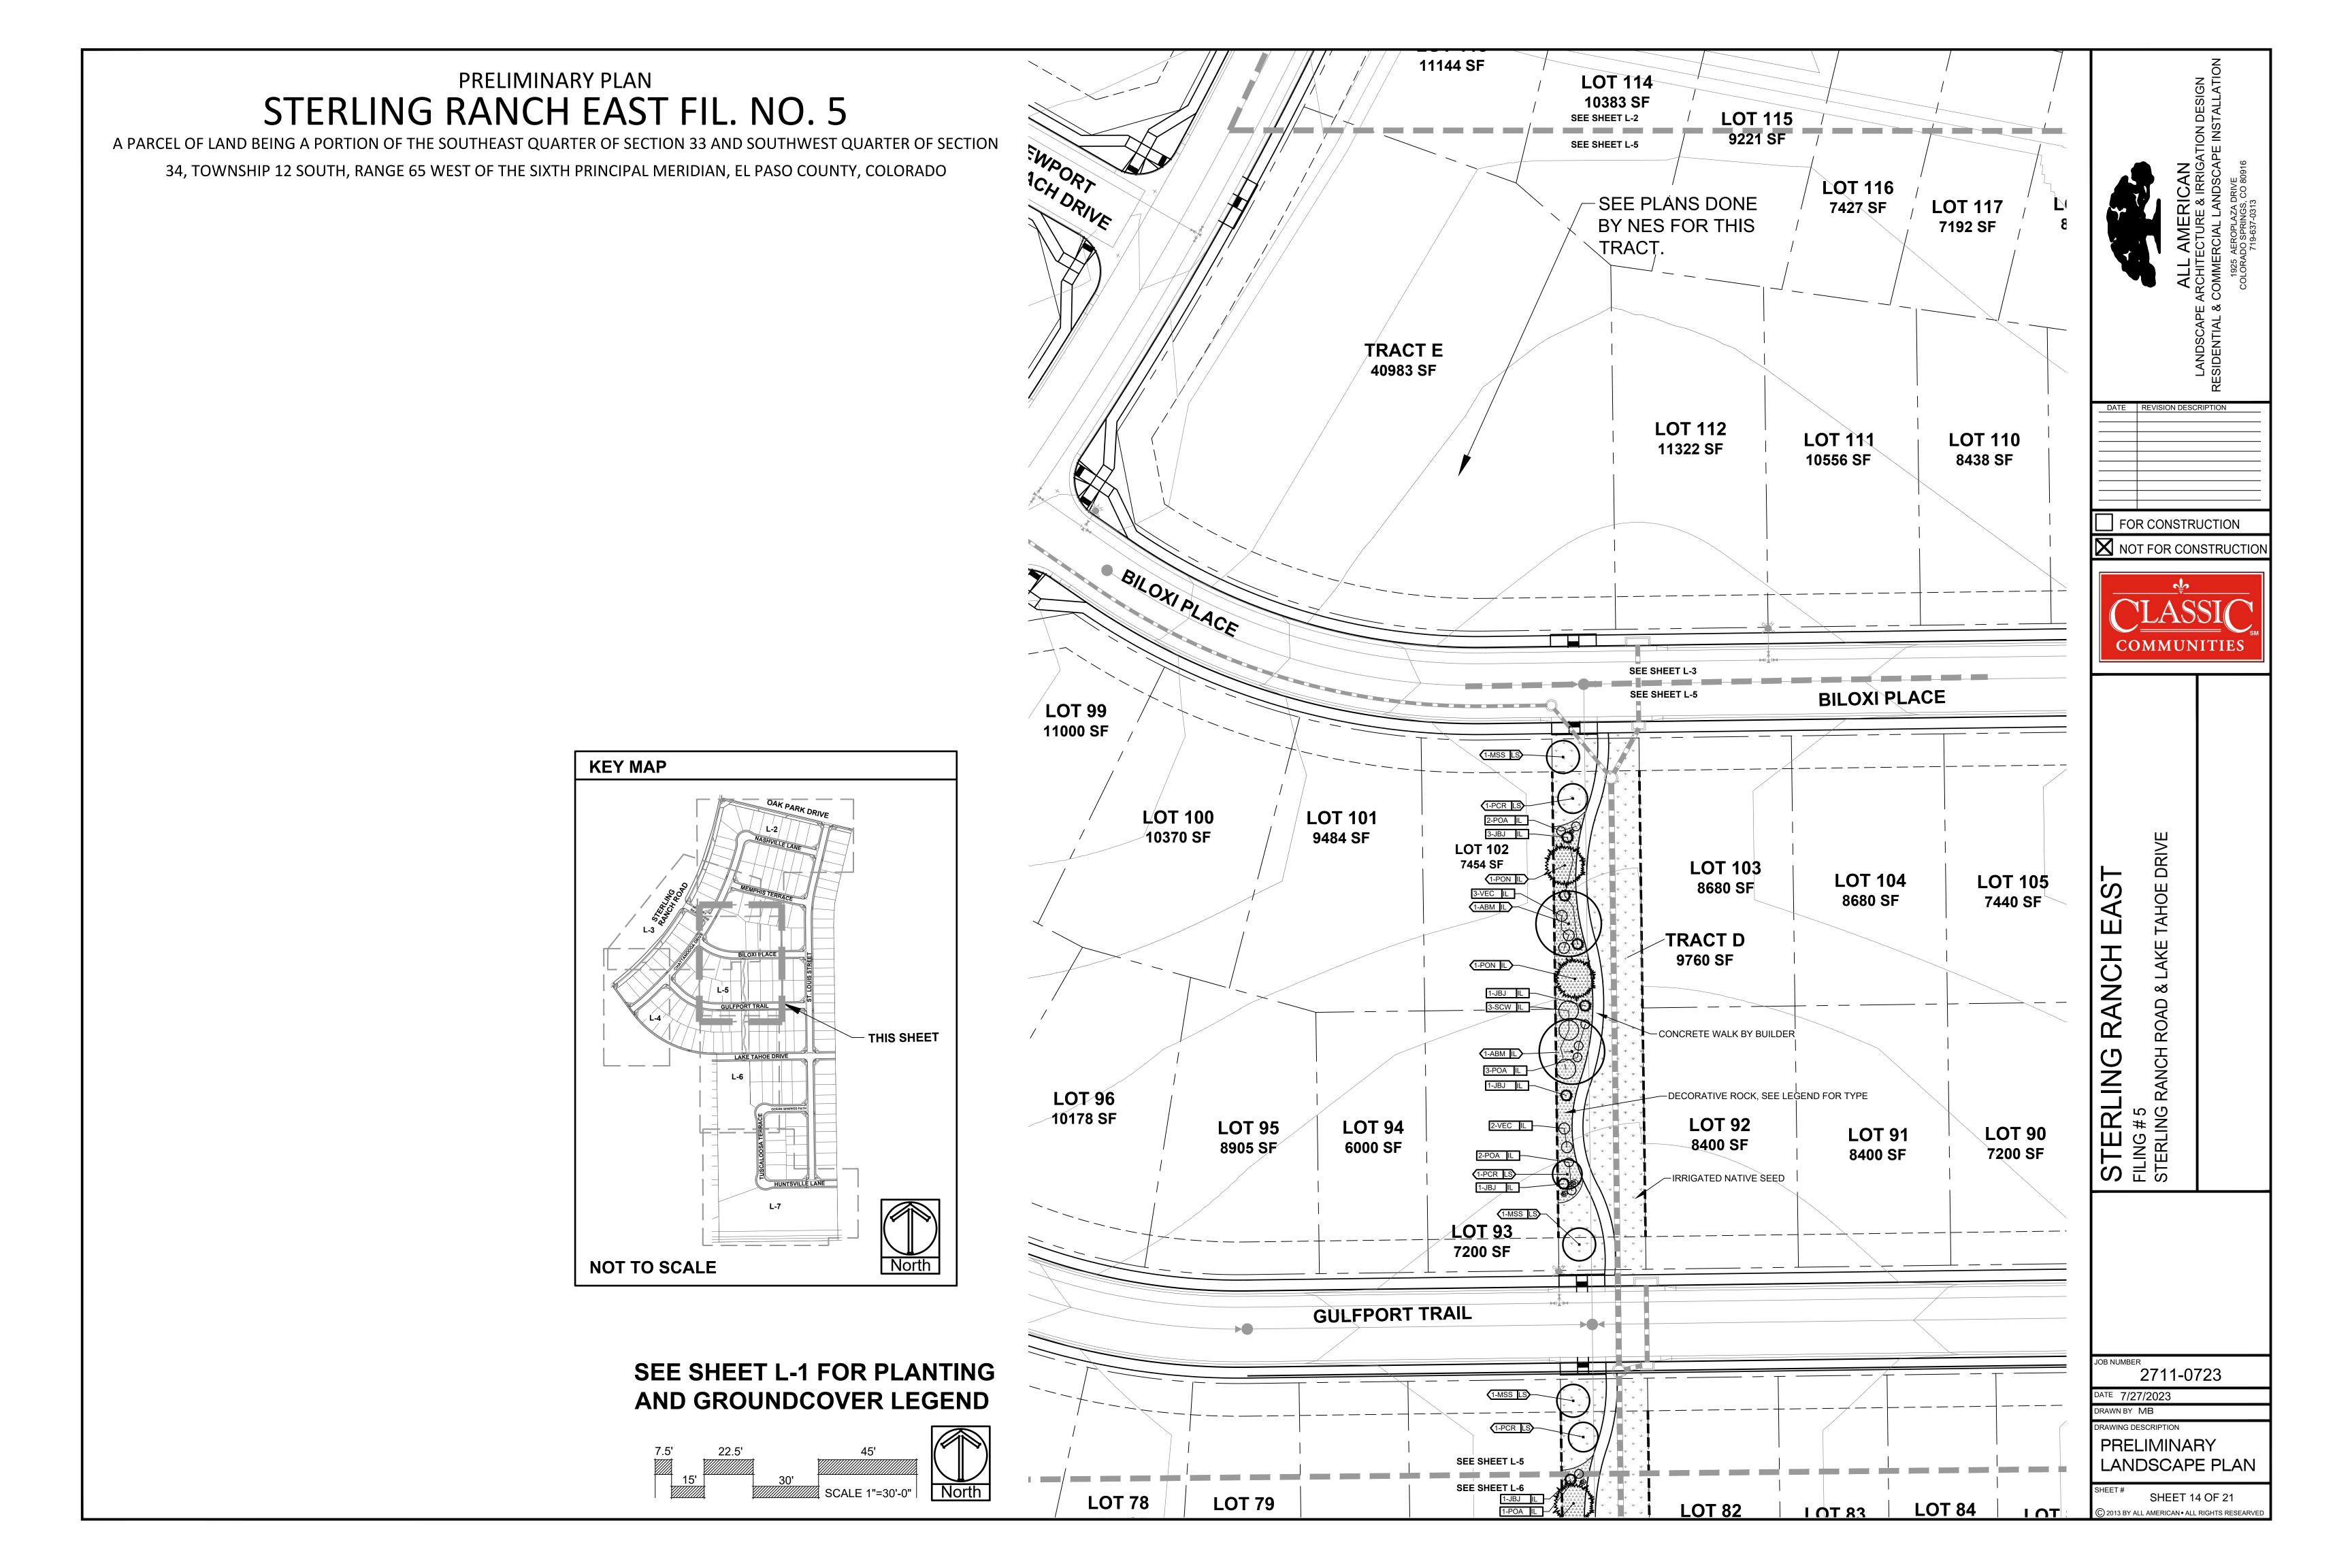

E. ANY ADJUSTMENTS WILL BE MADE DURING LANDSCAPE CONSTRUCTION. PLANT MATERIAL SYMBOLS ARE SHOWN AT MATURE WIDTH.

#### LANDSCAPE INSTALLATION NOTES

- 1. EDGING FOR TURF, PLANTING BEDS, ROCK, OR MULCH AREAS TO BE ROLL TOP STEEL EDGING WITH PINS OR APPROVED EQUAL. EDGING TO BE EXPOSED 1/2" +/- ABOVE FINISHED GRADES. INSTALL PER MANUFACTURE RECOMMENDATIONS.
- 2. EXISTING SOIL IN ALL PLANTING BED AREAS TO BE AMENDED WITH THE FOLLOWING: 4 CUBIC YARDS OF ORGANIC SOIL AMENDMENT
- 3. SOD AREAS TO BE AMENDED WITH: 4 CUBIC YARDS OF ORGANIC SOIL AMENDMENT PER 1,000 SF TILLED INTO THE TOP 6" OF SOIL.

#### CALLOUT KEY

 PLANT ABBREVIATION ─ SITE CATEGORY ABBREVIATION TREE CALLOUT

✓ 12-JUAIM SHRUB & ORN. GRASS CALLOUT

PERENNIAL CALLOUT

—PLANT QUANTITY

### PLANT SYMBOL KEY





NOT TO SCALE















A PARCEL OF LAND BEING A PORTION OF THE SOUTHEAST QUARTER OF SECTION 33 AND SOUTHWEST QUARTER OF SECTION 34, TOWNSHIP 12 SOUTH, RANGE 65 WEST OF THE SIXTH PRINCIPAL MERIDIAN, EL PASO COUNTY, COLORADO



FOR CONSTRUCTION NOT FOR CONSTRUCTION



Z RLING RANG

2711-0723

DATE 7/27/2023

DRAWN BY MB

PLANTING DETAILS & NOTES

SHEET 17 OF 21 (C) 2013 BY ALL AMERICAN • ALL RIGHTS RESEARVE

LANDSCAPE INSTALLATION NOTES

LANDSCAPE CONTRACTOR NOTES

HANDBOOK (ALCC), 2007 OR CURRENT EDITION FOR ALL LANDSCAPE CONSTRUCTION ON THIS SITE.

PRIOR TO SCHEDULE INSPECTIONS. INSPECTIONS TO INCLUDE:

-- HARDSCAPE MATERIAL PLACEMENT / PLANTING BED EDGING.

-- PLANT PLACEMENT, PLANT SPECIES, MATERIAL SIZE, AND QUALITY.

-- IRRIGATION MAIN LINE / HEAD PLACEMENT INSPECTION (AS APPLICABLE).

2. REMOVE WEED