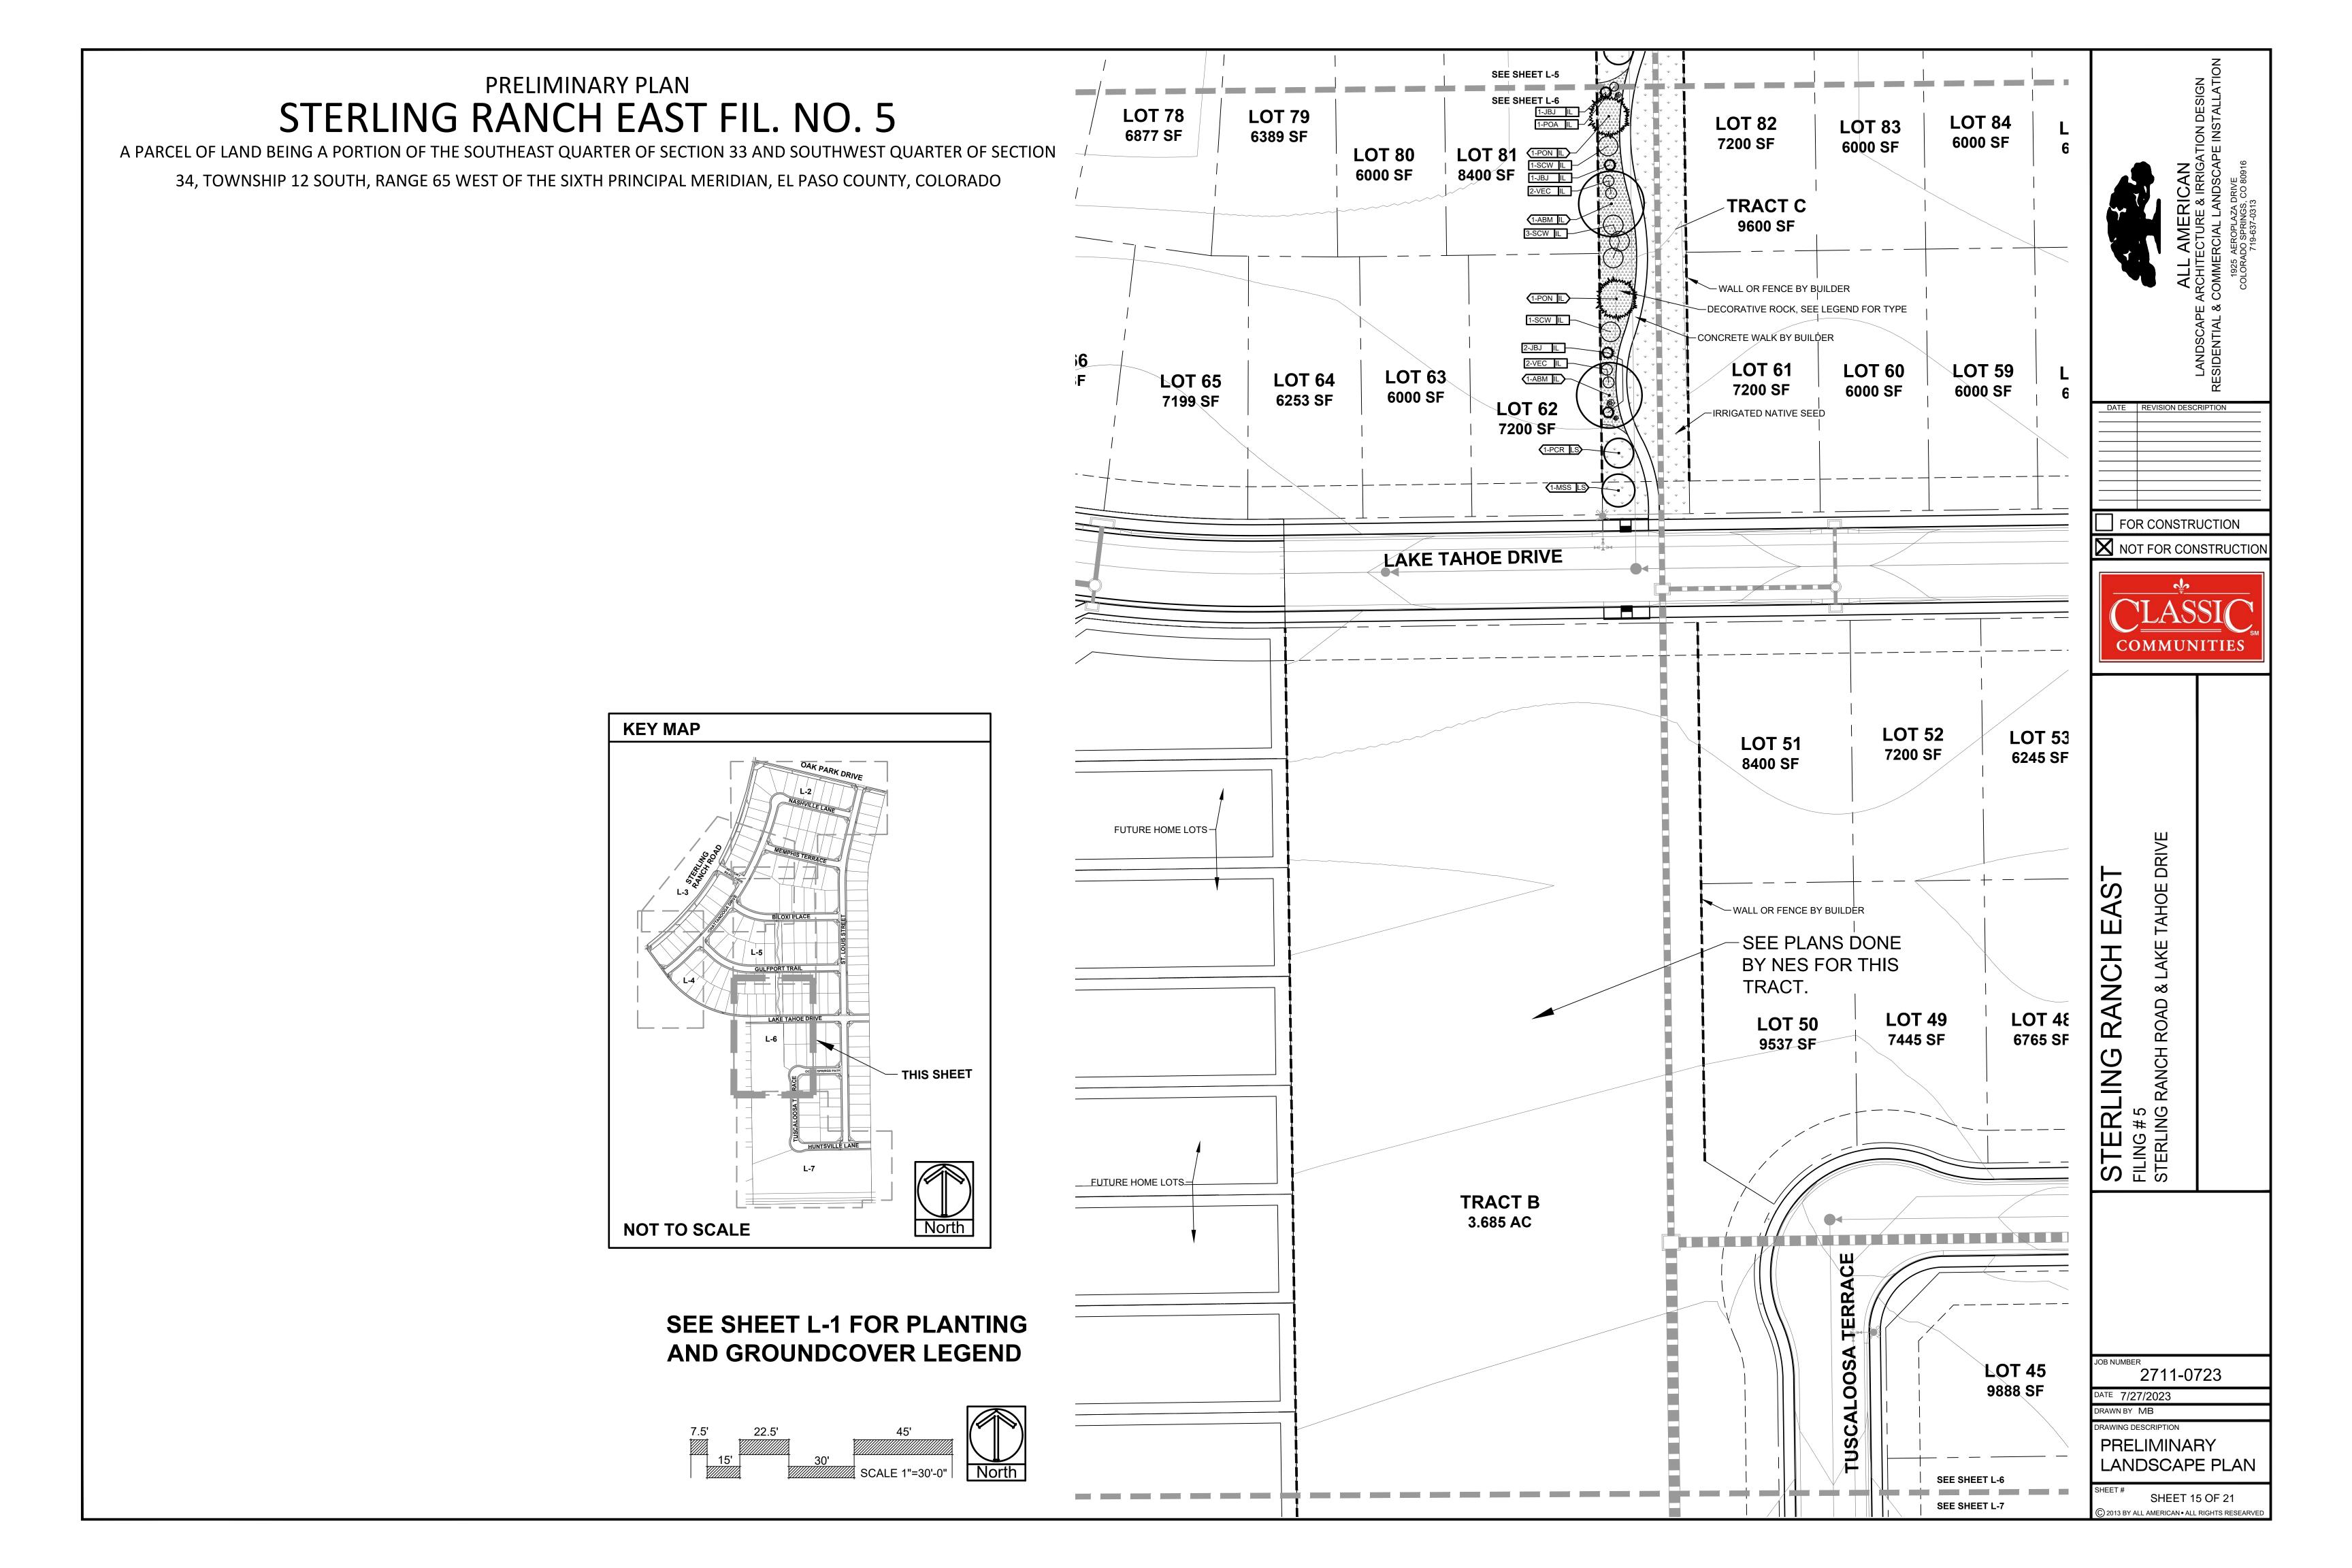

ANY ADJUSTMENTS WILL BE MADE DURING LANDSCAPE CONSTRUCTION. PLANT MATERIAL SYMBOLS ARE SHOWN AT MATURE WIDTH.

#### LANDSCAPE INSTALLATION NOTES

- 1. EDGING FOR TURF, PLANTING BEDS, ROCK, OR MULCH AREAS TO BE ROLL TOP STEEL EDGING WITH PINS OR APPROVED EQUAL. EDGING TO BE EXPOSED 1/2" +/- ABOVE FINISHED GRADES. INSTALL PER MANUFACTURE RECOMMENDATIONS.
- 2. EXISTING SOIL IN ALL PLANTING BED AREAS TO BE AMENDED WITH THE FOLLOWING: 4 CUBIC YARDS OF ORGANIC SOIL AMENDMENT
- 3. SOD AREAS TO BE AMENDED WITH: 4 CUBIC YARDS OF ORGANIC SOIL AMENDMENT PER 1,000 SF TILLED INTO THE TOP 6" OF SOIL.

#### CALLOUT KEY

 PLANT ABBREVIATION ─ SITE CATEGORY ABBREVIATION TREE CALLOUT

✓ 12-JUAIM SHRUB & ORN. GRASS CALLOUT

PERENNIAL CALLOUT

—PLANT QUANTITY

### PLANT SYMBOL KEY





NOT TO SCALE















A PARCEL OF LAND BEING A PORTION OF THE SOUTHEAST QUARTER OF SECTION 33 AND SOUTHWEST QUARTER OF SECTION 34, TOWNSHIP 12 SOUTH, RANGE 65 WEST OF THE SIXTH PRINCIPAL MERIDIAN, EL PASO COUNTY, COLORADO



FOR CONSTRUCTION NOT FOR CONSTRUCTION



Z RLING RANG

2711-0723

DATE 7/27/2023

DRAWN BY MB

PLANTING DETAILS & NOTES

SHEET 17 OF 21 (C) 2013 BY ALL AMERICAN • ALL RIGHTS RESEARVE

LANDSCAPE INSTALLATION NOTES

LANDSCAPE CONTRACTOR NOTES

HANDBOOK (ALCC), 2007 OR CURRENT EDITION FOR ALL LANDSCAPE CONSTRUCTION ON THIS SITE.

PRIOR TO SCHEDULE INSPECTIONS. INSPECTIONS TO INCLUDE:

-- HARDSCAPE MATERIAL PLACEMENT / PLANTING BED EDGING.

-- PLANT PLACEMENT, PLANT SPECIES, MATERIAL SIZE, AND QUALITY.

-- IRRIGATION MAIN LINE / HEAD PLACEMENT INSPECTION (AS APPLICABLE).

2. REMOVE WEEDS,