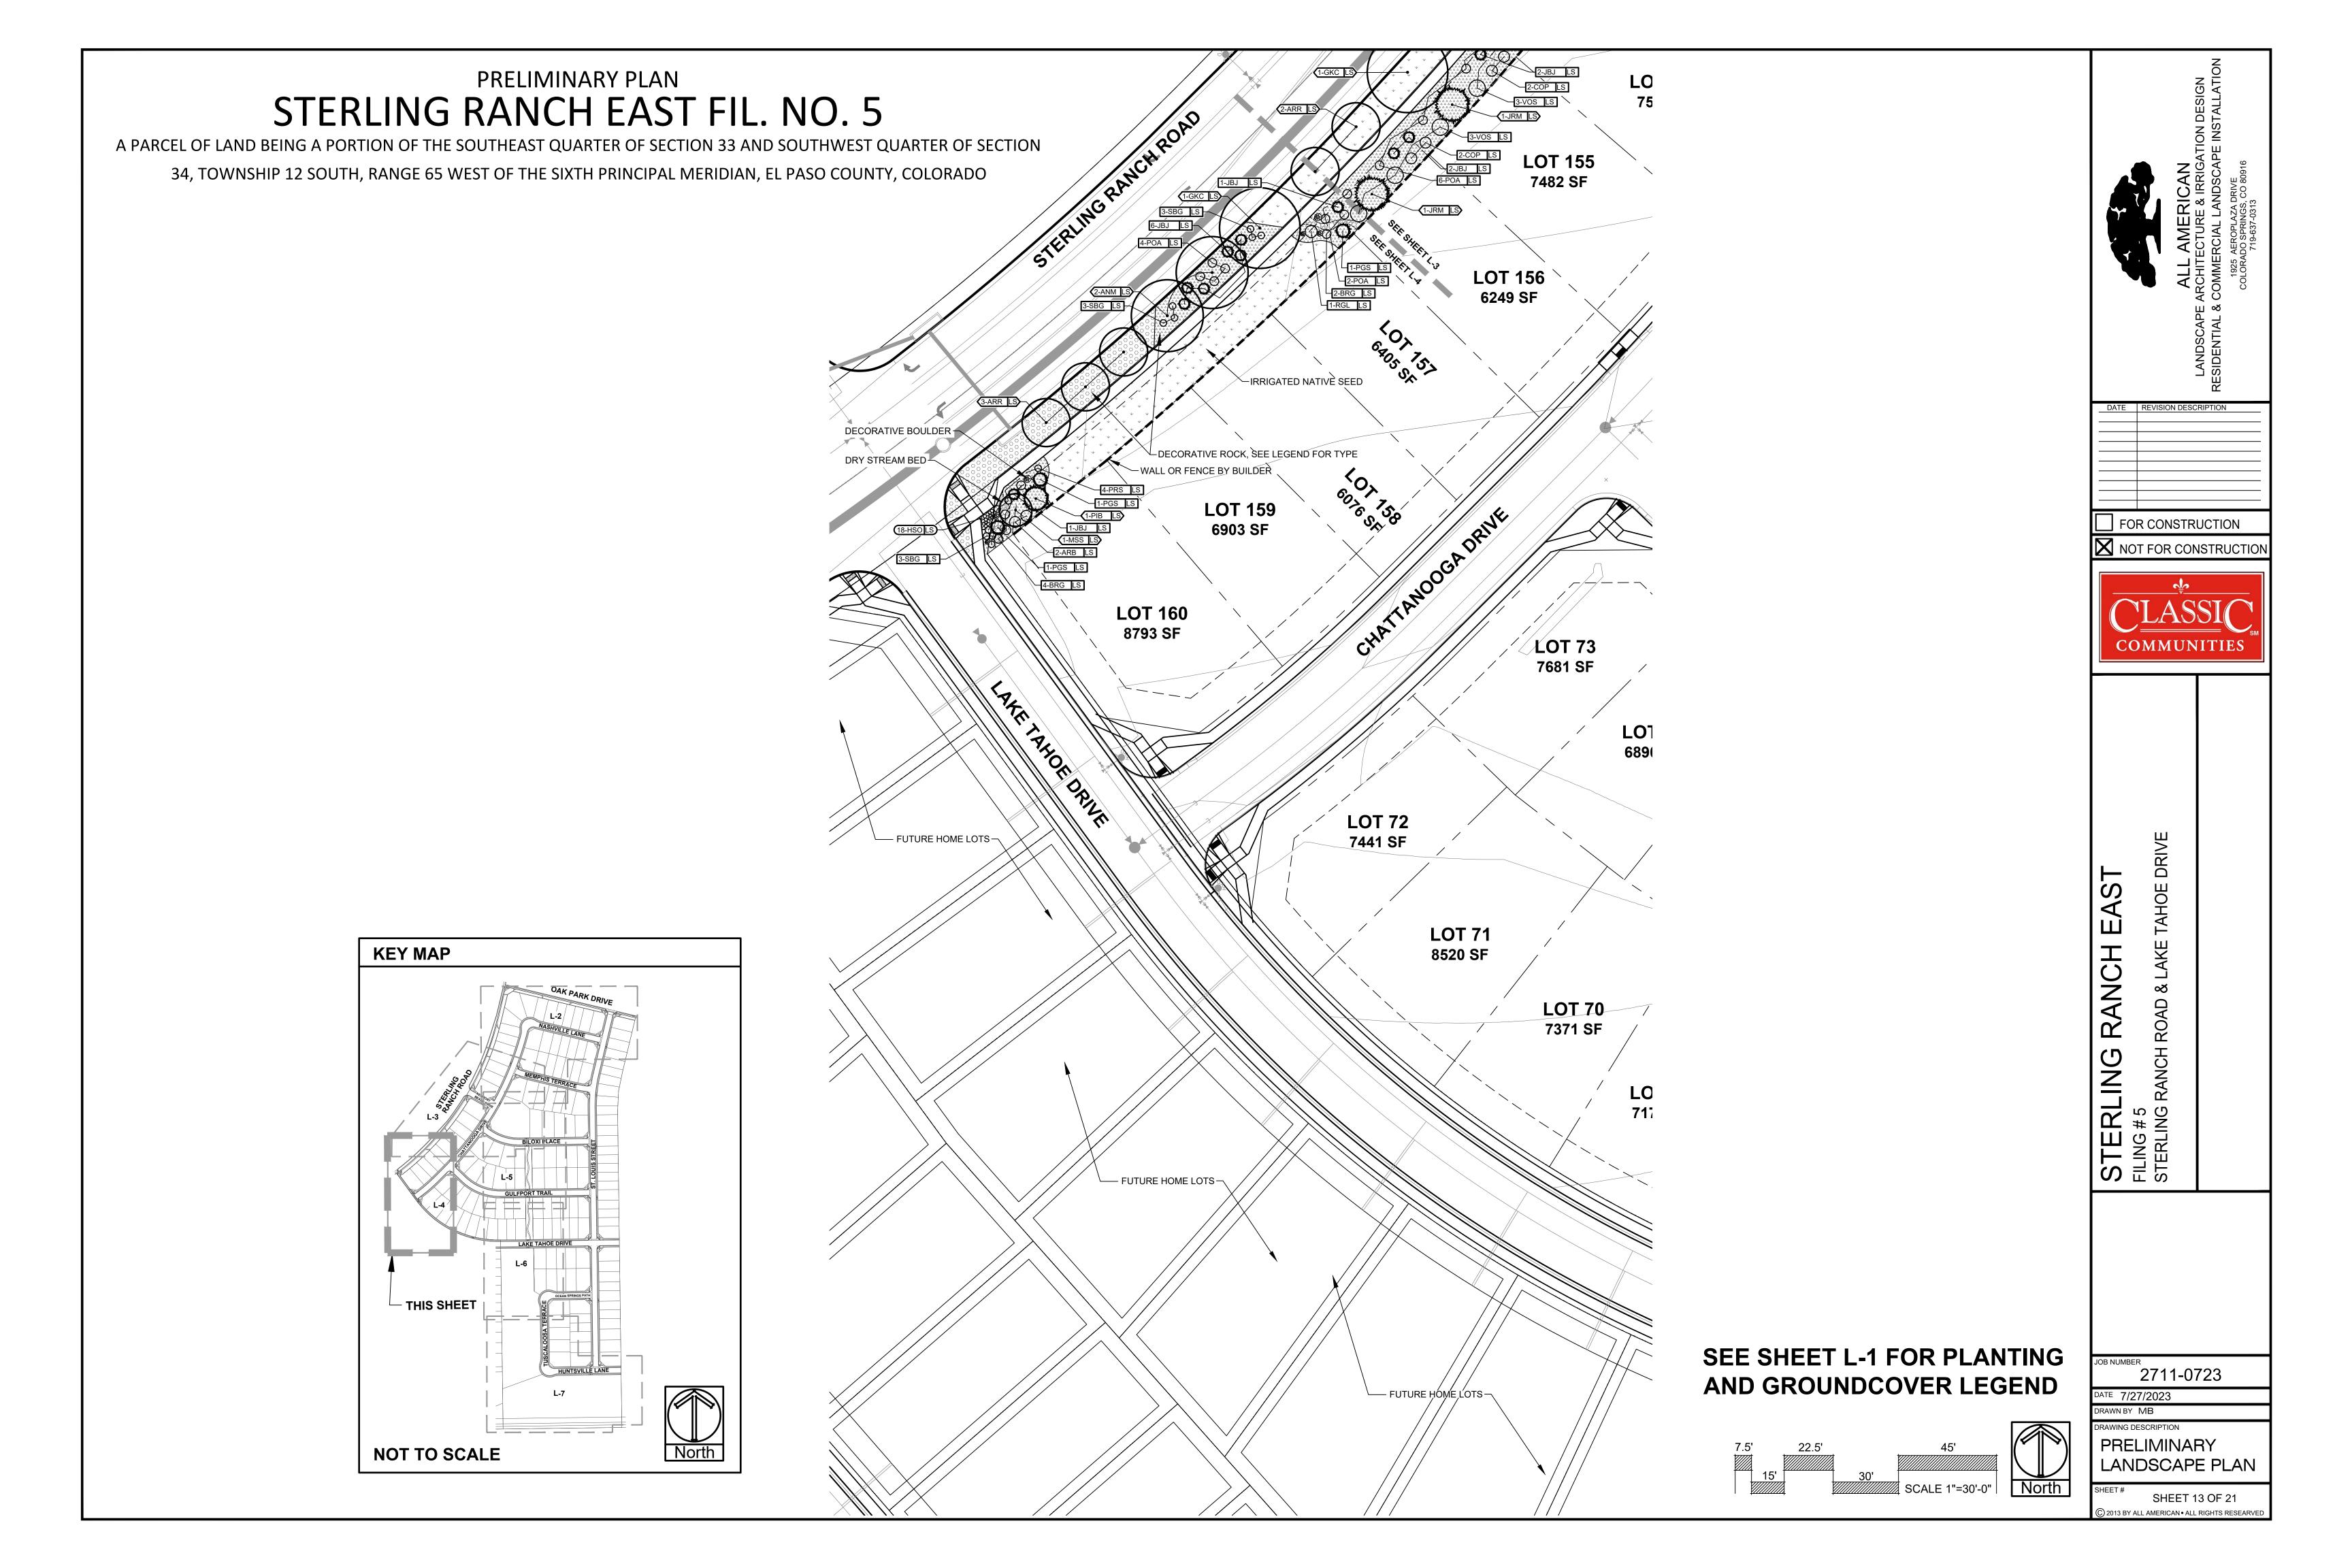

IZE. ANY ADJUSTMENTS WILL BE MADE DURING LANDSCAPE CONSTRUCTION. PLANT MATERIAL SYMBOLS ARE SHOWN AT MATURE WIDTH.

#### LANDSCAPE INSTALLATION NOTES

- 1. EDGING FOR TURF, PLANTING BEDS, ROCK, OR MULCH AREAS TO BE ROLL TOP STEEL EDGING WITH PINS OR APPROVED EQUAL. EDGING TO BE EXPOSED 1/2" +/- ABOVE FINISHED GRADES. INSTALL PER MANUFACTURE RECOMMENDATIONS.
- 2. EXISTING SOIL IN ALL PLANTING BED AREAS TO BE AMENDED WITH THE FOLLOWING: 4 CUBIC YARDS OF ORGANIC SOIL AMENDMENT
- 3. SOD AREAS TO BE AMENDED WITH: 4 CUBIC YARDS OF ORGANIC SOIL AMENDMENT PER 1,000 SF TILLED INTO THE TOP 6" OF SOIL.

#### CALLOUT KEY

 PLANT ABBREVIATION ─ SITE CATEGORY ABBREVIATION TREE CALLOUT

✓ 12-JUAIM SHRUB & ORN. GRASS CALLOUT

PERENNIAL CALLOUT

—PLANT QUANTITY

### PLANT SYMBOL KEY





NOT TO SCALE















A PARCEL OF LAND BEING A PORTION OF THE SOUTHEAST QUARTER OF SECTION 33 AND SOUTHWEST QUARTER OF SECTION 34, TOWNSHIP 12 SOUTH, RANGE 65 WEST OF THE SIXTH PRINCIPAL MERIDIAN, EL PASO COUNTY, COLORADO



FOR CONSTRUCTION NOT FOR CONSTRUCTION



Z RLING RANG

2711-0723

DATE 7/27/2023

DRAWN BY MB

PLANTING DETAILS & NOTES

SHEET 17 OF 21 (C) 2013 BY ALL AMERICAN • ALL RIGHTS RESEARVE

LANDSCAPE INSTALLATION NOTES

LANDSCAPE CONTRACTOR NOTES

HANDBOOK (ALCC), 2007 OR CURRENT EDITION FOR ALL LANDSCAPE CONSTRUCTION ON THIS SITE.

PRIOR TO SCHEDULE INSPECTIONS. INSPECTIONS TO INCLUDE:

-- HARDSCAPE MATERIAL PLACEMENT / PLANTING BED EDGING.

-- PLANT PLACEMENT, PLANT SPECIES, MATERIAL SIZE, AND QUALITY.

-- IRRIGATION MAIN LINE / HEAD PLACEMENT INSPECTION (AS APPLICABLE).

2. REMOVE WE