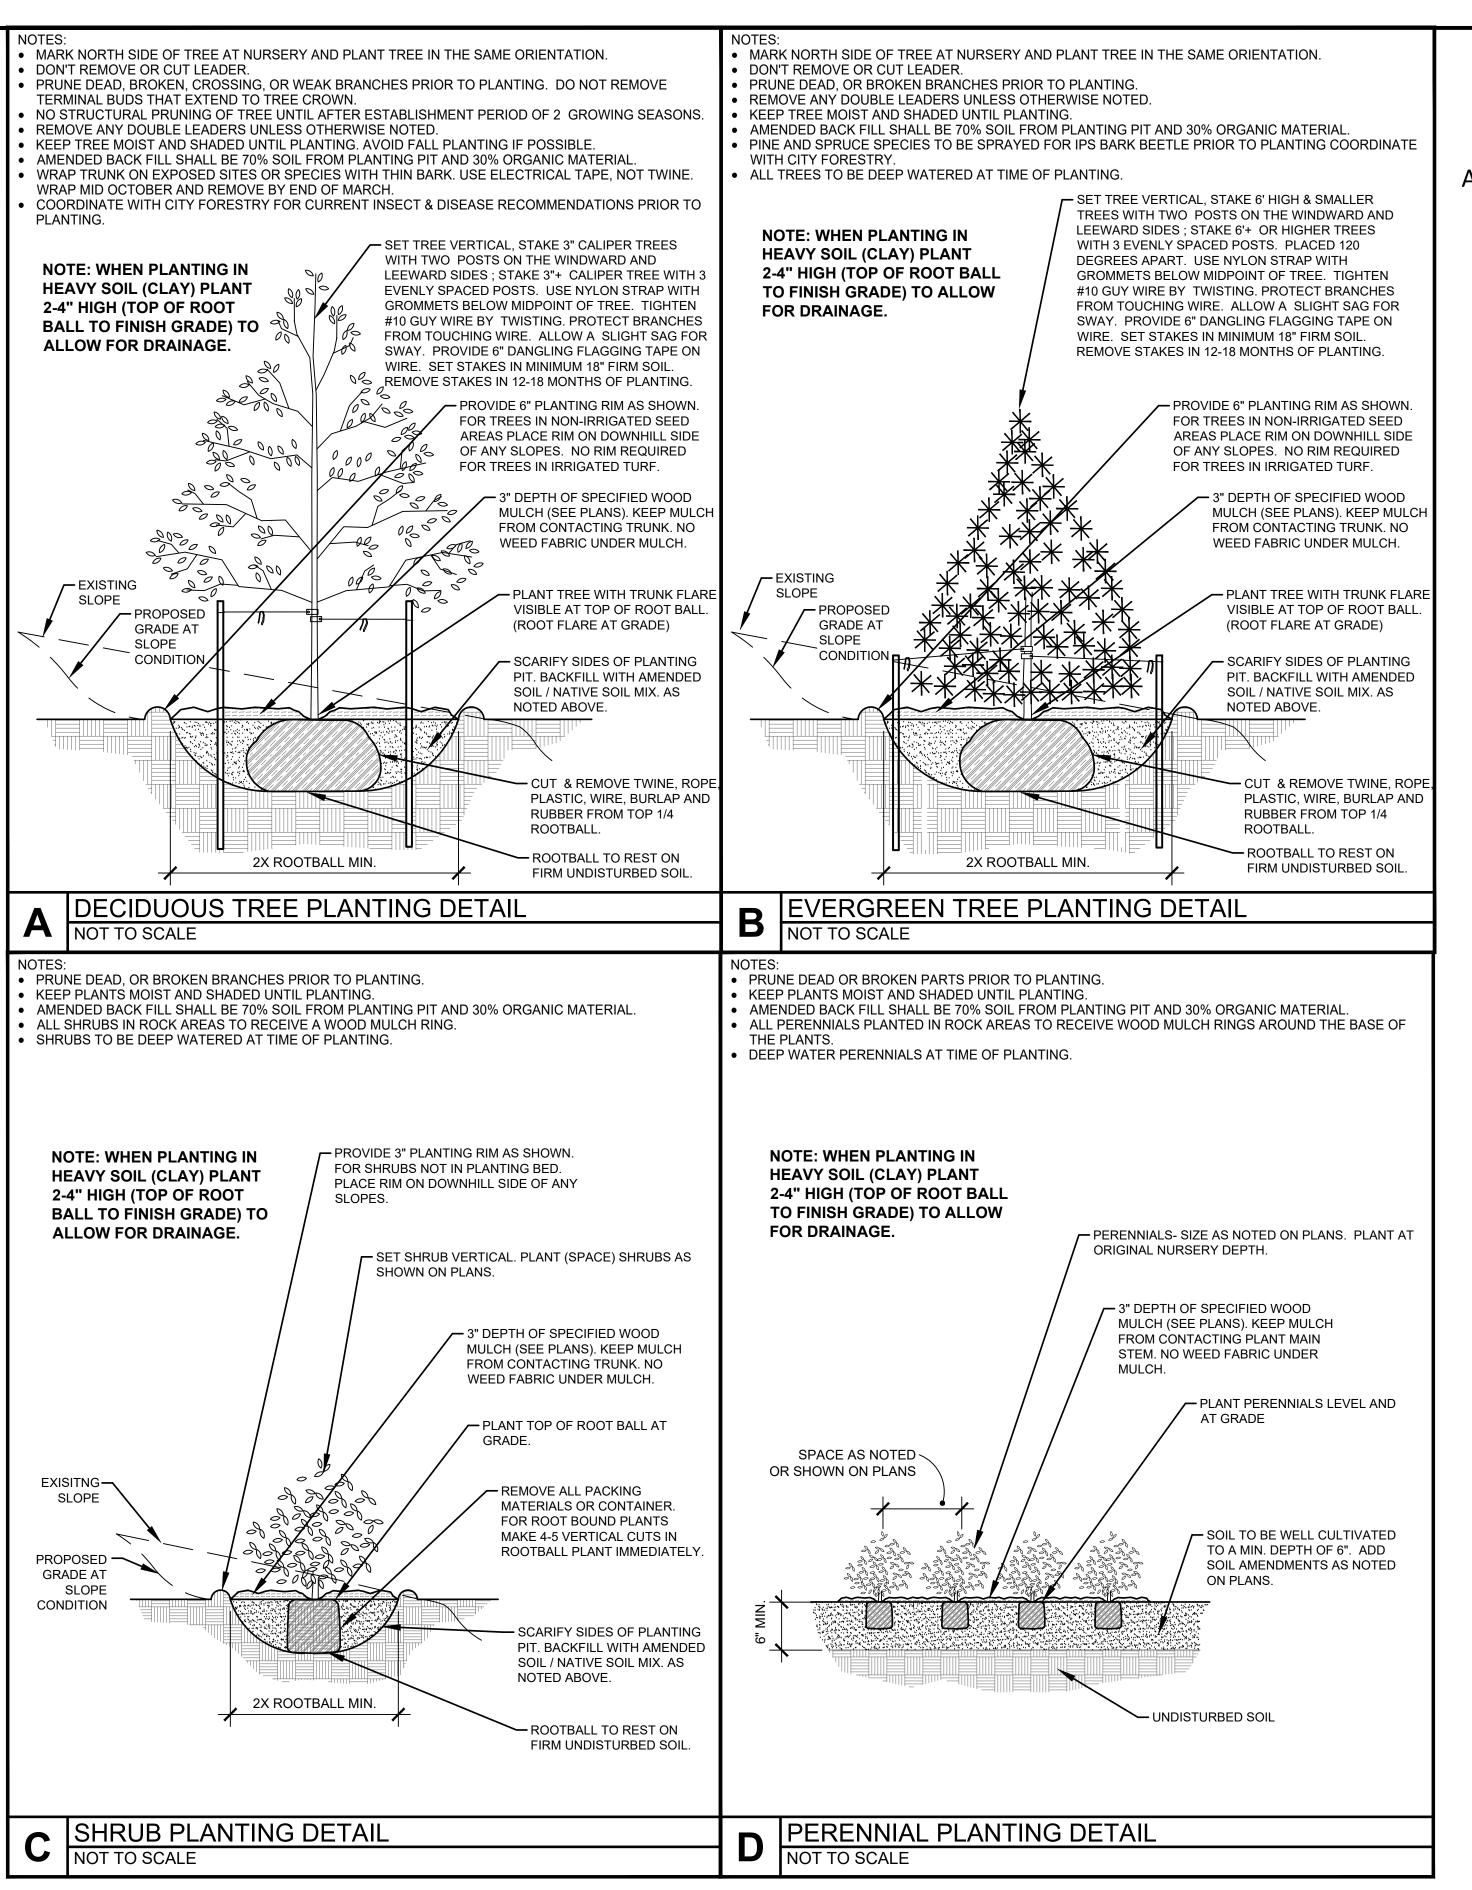

#### PLANT AND TREE WARRANTY NOTE

ALL STOCK IS WARRANTED TO BE TRUE TO NAME. IF ANY STOCK PROVES TO BE OTHERWISE, SELLER WILL NOT BE LIABLE FOR ANY AMOUNT GREATER THAN ORIGINAL PURCHASE PRICE. THIS WARRANTY IS MADE EXPRESSLY IN LIEU OF ANY AND ALL OTHER WARRANTIES, EXPRESSED OR FIT FOR ANY PARTICULAR PURPOSE EXCEPT EXPRESSLY PROVIDED FOR LIABILITY OF SELLER IS LIMITED TO REPLACEMENT OF ANY GOODS WHICH DO

WINTER WATERING IS TO BE DONE AFTER MOISTURE CHECKS HAVE BEEN COMPLETED OF ALL PLANTS AND TREES. WARRANTY DOES NOT COVER

WARRANTY IS GOOD FOR ONE GROWING SEASON (APPROXIMATELY SIX MONTHS). PLANTS PURCHASED AFTER JULY 1ST ARE WARRANTED UNTIL MAY 1ST. PLANTS PURCHASED JANUARY 1ST THROUGH JULY 2ND ARE WARRANTED UNTIL NOVEMBER 30TH. SOME PLANTS CARRY NO WARRANTY, (TURF INCLUDED) SUCH AS ANNUALS, PERENNIALS, ROSES, ARBORVITAE, AND A FEW OTHER VARIETIES. INSTALLATION IS NOT COVERED UNDER

ALL NON-IRRIGATED SEED CARRIES NO WARRANTY.

#### LANDSCAPE IRRIGATION NOTE

LANDSCAPE TO BE IRRIGATED WITH A PROGRAMMABLE IRRIGATION CONTROLLER. TREES, SHRUBS, ORNAMENTAL GRASSES, AND PERENNIALS TO BE DRIP IRRIGATED WHEN LOCATED IN ROCK OR WOOD MULCH AREAS. TURF OR IRRIGATED SEED AREAS TO BE SPRAY IRRIGATED WITH POP UP SPRAY OR ROTOR HEADS.

#### **UTILITY NOTE**

CALL 1-800-922-1987 FOR UTILITY LOCATIONS TO VERIFY LOCATION AND DEPTH OF ALL UNDERGROUND UTILITIES PRIOR TO START OF WORK. KEEP TREES 10' FROM GAS MAINS & 15' FROM SEWER AND WATER MAIN LINES. KEEP TREES 6' MINIMUM DISTANCE FROM ANY OTHER UTILITIES. RESOLVE ANY TREE / UTILITY CONFLICTS SHOWN ON PLANS IN THE FIELD. CONTACT LANDSCAPE ARCHITECT FOR RECOMMENDATIONS IF NEEDED. PROVIDE CLEARANCE OF ALL PLANT MATERIALS AT ELECTRIC VAULTS AND TRANSFORMERS ( REFER TO COLORADO SPRINGS UTILITIES CONSTRUCTION STANDARD DRAWING 18-302 FOR SPECIFIC CLEARANCE REQUIREMENTS).

#### SITE CONDITIONS NOTE

KEEP ALL SHRUBS 3' CLEAR OF ALL FIRE HYDRANTS AT MATURE SIZE.

THE LANDSCAPE IS SUBJECT TO CHANGE BASED ON SITE GRADING, DRAINAGE, CONFIGURATION, AND SIZE. ANY ADJUSTMENTS WILL BE MADE DURING LANDSCAPE CONSTRUCTION. PLANT MATERIAL SYMBOLS ARE SHOWN AT MATURE WIDTH.

#### LANDSCAPE INSTALLATION NOTES

- EDGING FOR TURF, PLANTING BEDS, ROCK, OR MULCH AREAS TO BE ROLL TOP STEEL EDGING WITH PINS OR APPROVED EQUAL.
- 2. EXISTING SOIL IN ALL PLANTING BED AREAS TO BE AMENDED WITH THE FOLLOWING: 4 CUBIC YARDS OF ORGANIC SOIL AMENDMENT PER 1,000 SF TILLED INTO TOP 6" OF SOIL.
- 3. SOD AREAS TO BE AMENDED WITH: 4 CUBIC YARDS OF ORGANIC SOIL AMENDMENT PER 1,000 SF TILLED INTO THE TOP 6" OF SOIL.

#### LANDSCAPE IRRIGATION NOTE WARRANTY IS GOOD FOR ONE GROWING SEASON (APPROXIMATELY SIX MONTHS). PLANTS PURCHASED AFTER JULY 1ST ARE WARRANTED UNTIL

MAY 1ST. PLANTS PURCHASED JANUARY 1ST. THROUGH JULY 2ND ARE WARRANTED UNTIL NOVEMBER 30TH. SOME PLANTS CARRY NO. WARRANTY, (TURF INCLUDED) SUCH AS ANNUALS, PERENNIALS, ROSES, ARBORVITAE, AND A FEW OTHER VARIETIES. INSTALLATION IS NOT COVERED UNDER

#### **UTILITY NOTE**

CALL 1-800-922-1987 FOR UTILITY LOCATIONS TO VERIFY LOCATION AND DEPTH OF ALL UNDERGROUND UTILITIES PRIOR TO START OF WORK. KEEP TREES 10' FROM GAS MAINS & 15' FROM SEWER AND WATER MAIN LINES. KEEP TREES 6' MINIMUM DISTANCE FROM ANY OTHER UTILITIES. PROVIDE CLEARANCE OF ALL PLANT MATERIALS AT ELECTRIC VAULTS AND TRANSFORMERS ( REFER TO COLORADO SPRINGS UTILITIES

KEEP ALL SHRUBS 3' CLEAR OF ALL FIRE HYDRANTS AT MATURE SIZE.

#### SITE CONDITIONS NOTE

THE LANDSCAPE IS SUBJECT TO CHANGE BASED ON SITE GRADING, DRAINAGE, CONFIGURATION, AND SIZE. ANY ADJUSTMENTS WILL BE MADE DURING LANDSCAPE CONSTRUCTION. PLANT MATERIAL SYMBOLS ARE SHOWN AT MATURE WIDTH.

#### LANDSCAPE INSTALLATION NOTES

- 1. EDGING FOR TURF, PLANTING BEDS, ROCK, OR MULCH AREAS TO BE ROLL TOP STEEL EDGING WITH PINS OR APPROVED EQUAL. EDGING TO BE EXPOSED 1/2" +/- ABOVE FINISHED GRADES. INSTALL PER MANUFACTURE RECOMMENDATIONS.
- 2. EXISTING SOIL IN ALL PLANTING BED AREAS TO BE AMENDED WITH THE FOLLOWING: 4 CUBIC YARDS OF ORGANIC SOIL AMENDMENT
- 3. SOD AREAS TO BE AMENDED WITH: 4 CUBIC YARDS OF ORGANIC SOIL AMENDMENT PER 1,000 SF TILLED INTO THE TOP 6" OF SOIL.