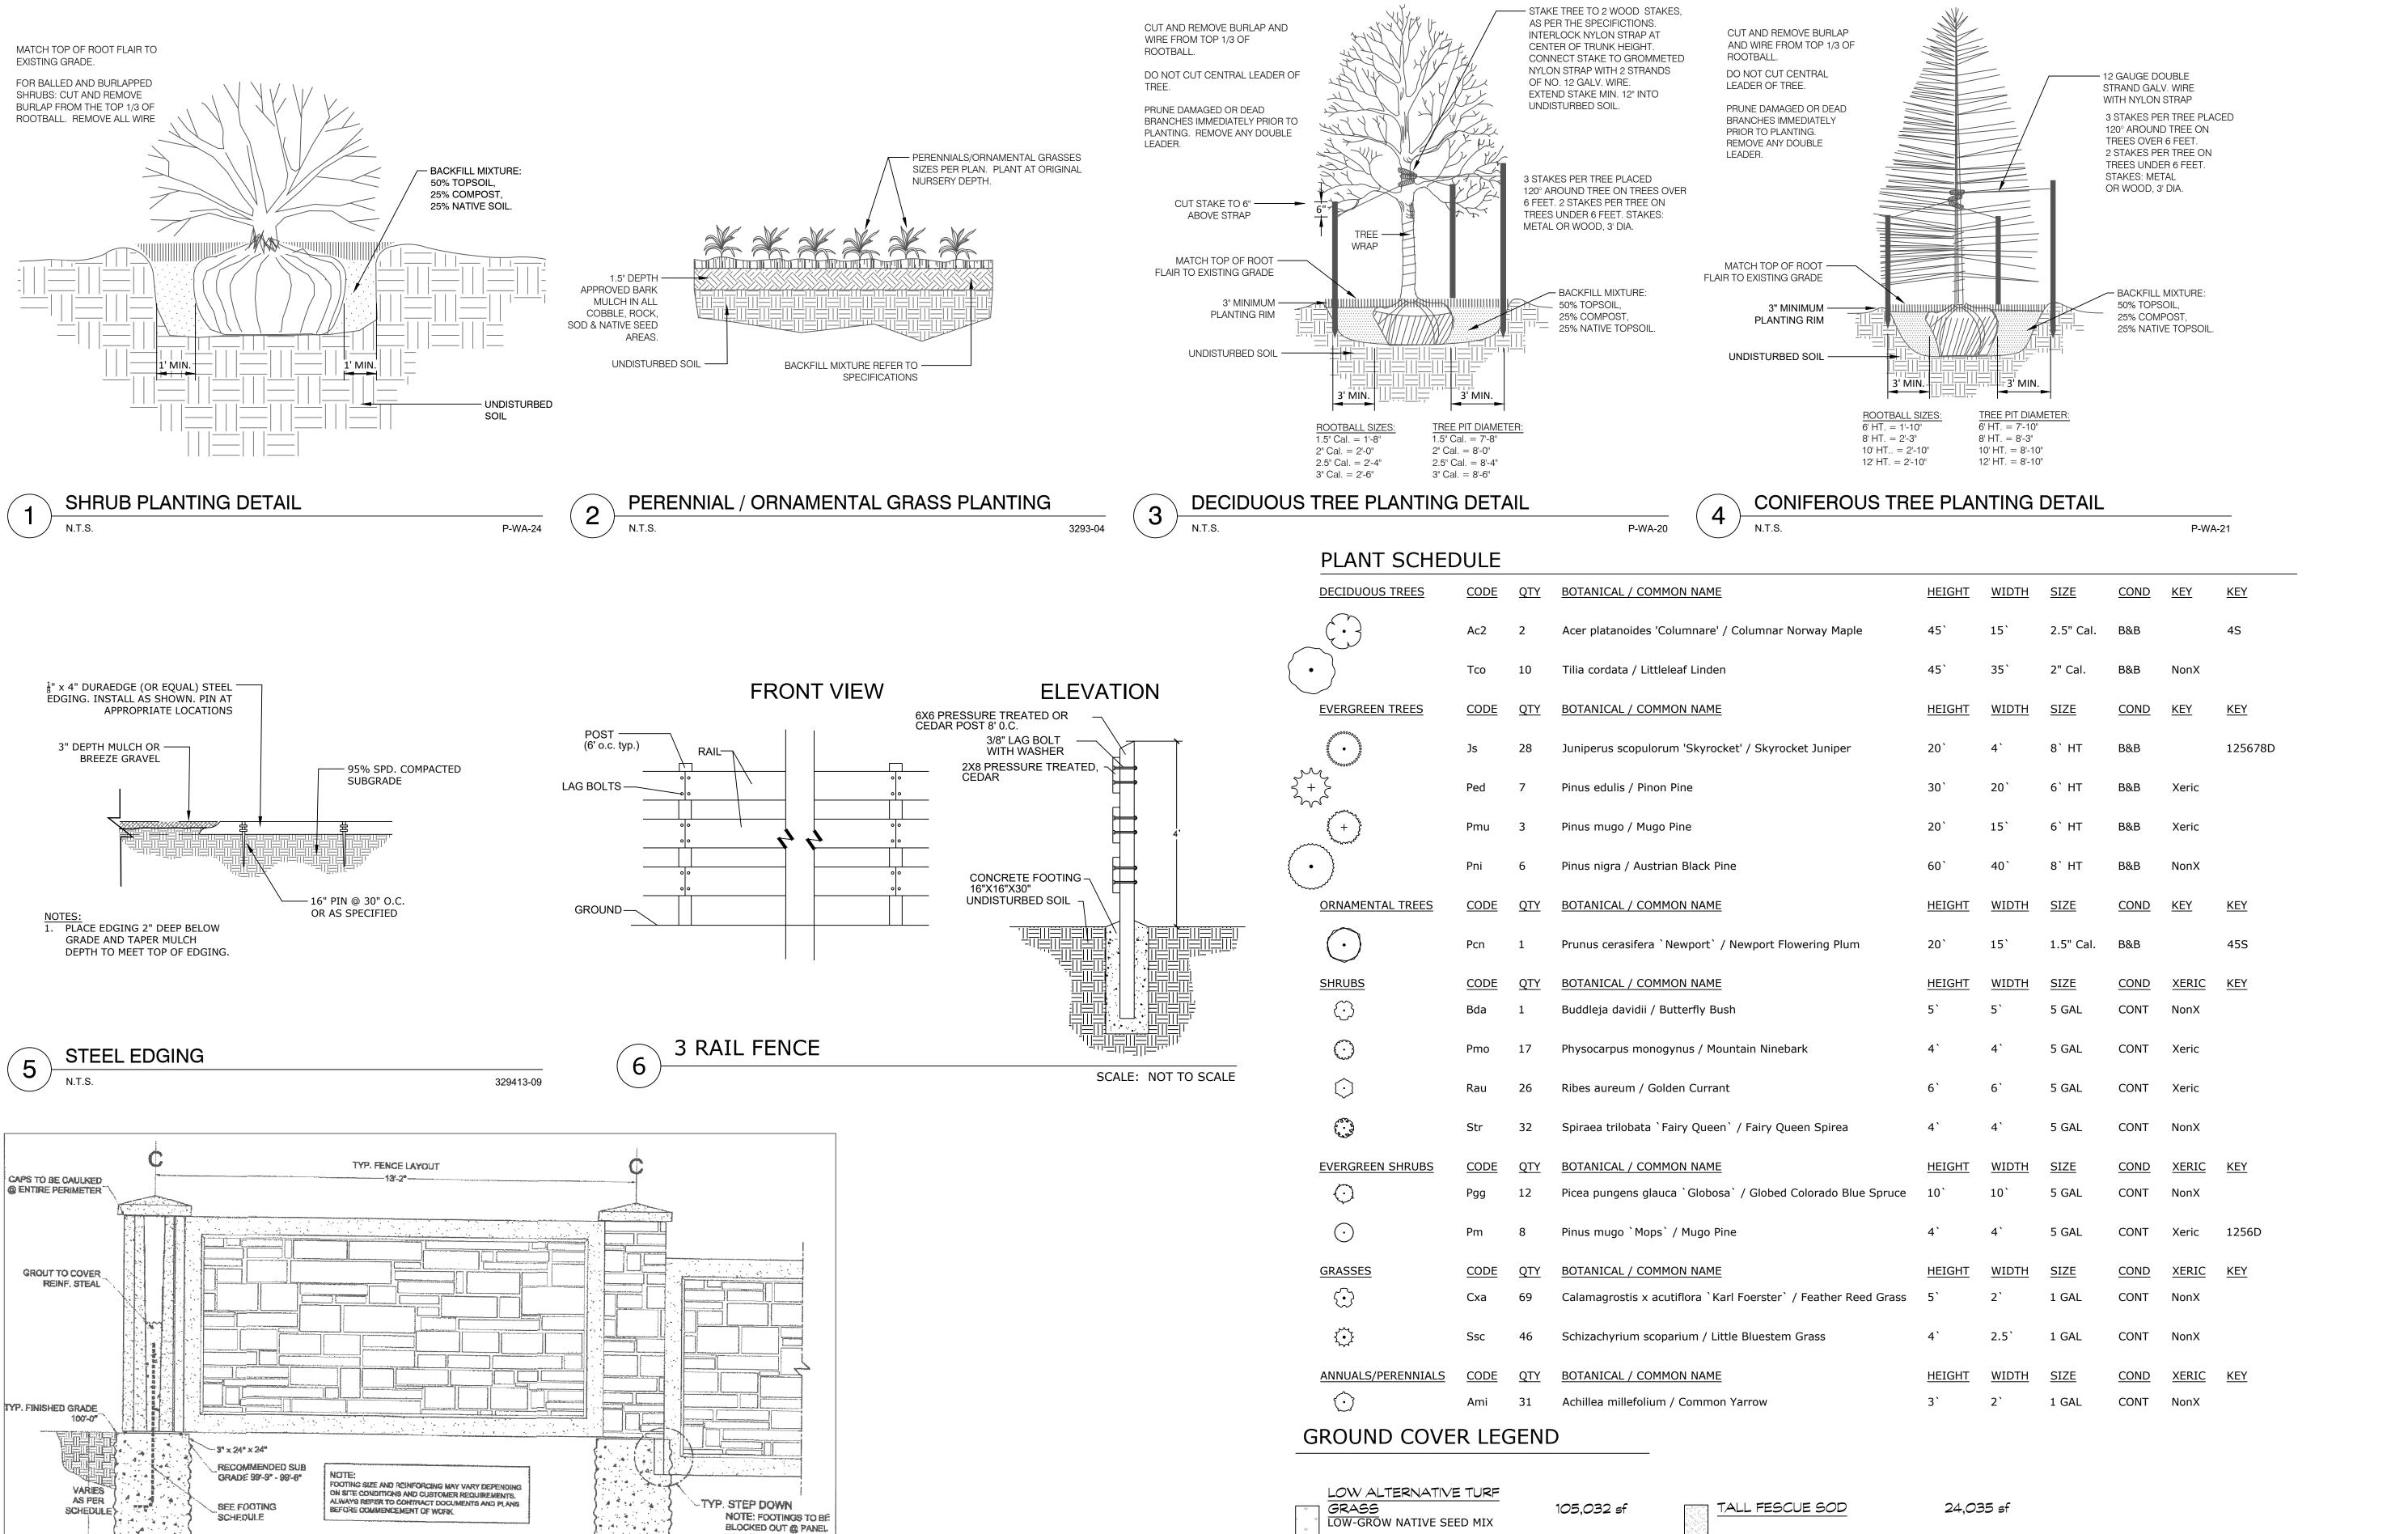

FOR CONSTRUCTION NOT FOR CONSTRUCTION

Z RLING RANG

2711-0723

DATE 7/27/2023

DRAWN BY MB

PLANTING DETAILS & NOTES

SHEET 17 OF 21 (C) 2013 BY ALL AMERICAN • ALL RIGHTS RESEARVE

LANDSCAPE INSTALLATION NOTES

LANDSCAPE CONTRACTOR NOTES

HANDBOOK (ALCC), 2007 OR CURRENT EDITION FOR ALL LANDSCAPE CONSTRUCTION ON THIS SITE.

PRIOR TO SCHEDULE INSPECTIONS. INSPECTIONS TO INCLUDE:

-- HARDSCAPE MATERIAL PLACEMENT / PLANTING BED EDGING.

-- PLANT PLACEMENT, PLANT SPECIES, MATERIAL SIZE, AND QUALITY.

-- IRRIGATION MAIN LINE / HEAD PLACEMENT INSPECTION (AS APPLICABLE).

2. REMOVE WEEDS, DEAD TREES / SHRUBS, DEBRIS FROM SITE PRIOR TO BEGINNING LANDSCAPE CONSTRUCTION.

3. PLANT QUANTITIES IN PLANT LEGEND ARE FOR CONVENIENCE ONLY. CONTRACTOR TO INSTALL ALL PLANT MATERIAL PER PLANS.

4 INSTALLATION OF PLANT MATERIALS TO BE IN ACCORDANCE WITH THE ASSOCIATED LANDSCAPE CONTRACTORS OF COLORADO

EDGING FOR TURF, PLANTING BEDS, ROCK, OR MULCH AREAS TO BE ROLL TOP STEEL EDGING WITH PINS OR APPROVED EQUAL. EDGING TO BE EXPOSED 1/2" +/- ABOVE FINISHED GRADES. INSTALL PER MANUFACTURE'S RECOMMENDATIONS.

1. STOCKPILE SOIL (IF APPLICABLE) ON SITE AS SHOWN ON PLANS. STOCKPILED SOIL TO BE USED FOR FILL SOIL FOR LANDSCAPE AREAS AS NEEDED.

5. LANDSCAPE CONTRACTOR IS RESPONSIBLE FOR THEFTS OR DAMAGE TO ALL PLANT MATERIAL AFTER PLANT MATERIAL IS DELIVERED TO THE JOB

CONTRACTOR IS RESPONSIBLE FOR CONTACTING LANDSCAPE ARCHITECT FOR ALL REQUIRED INSPECTIONS. PROVIDE 48 HOURS MINIMUM NOTIC

- 2. SOD TO BE BLUEGRASS SOD. LAY SOD WITH TIGHT STAGGERED EDGES. (IF APPLICABLE)
- 3. ALL SEEDED TURF / SOD AREAS TO BE AMENDED WITH: 4 CUBIC YARDS OF ORGANIC SOIL AMENDMENT PER 1,000 SF TILLED INTO
- 4. LANDSCAPE WEED FABRIC TO BE INSTALLED PRIOR TO INSTALLING ROCK, INSTALL FABRIC STAPLES AT 5' O.C. SEAMS IN FABRIC TO
- BE OVERLAPPED 6" MIN. AND SECURED WITH STAPLES. (IF APPLICABLE)
- 5. ROCK OR MULCH COVER SHALL BE CONTINUOUS UNDER ALL SHRUBS THROUGHOUT THE PROJECT SITE. INSTALL A MULCH RING AROLIND ALL PLANT MATERIAL IN ROCK AREAS AS FOLLOWS: TREES = 36" DIAMETER MULCH RING, SHRUBS = 18" DIAMETER MULCH RING. PERENNIALS AND ORNAMENTAL GRASSES =12" MULCH RING. MULCH RINGS TO BE CASCADE MULCH 3" IN DEPTH WITH NO WEED FABRIC NOTE: ALL TREES IN TURF AREAS TO RECEIVE A 24" DIAMETER MULCH RING. (IF APPLICABLE)
- 6. ALL BOULDERS (IF APPLICABLE) TO BE BURIED 1/3 BELOW GRADE TO PROVIDE A NATURAL APPEARANCE.
- Y. CONTRACTOR TO INSTALL ALL LANDSCAPE AS SHOWN ON THIS PLAN AND MAKE ANY ADJUSTMENTS NECESSARY DUE TO FIELD VARIATIONS OR ANY UTILITY CHANGES OR DEVIATIONS. MAJOR DEVIATIONS FROM THIS PLAN ARE TO BE APPROVED BY OWNER'S REPRESENTATIVE OR LANDSCAPE ARCHITECT.
- 8. EXISTING SOIL IN ALL PLANTING BED AREAS TO BE AMENDED WITH THE FOLLOWING: 4 CUBIC YARDS OF ORGANIC SOIL AMENDMENT
- 9. IF APPLICABLE :ALL PARKING LOT ISLAND PLANTERS SHALL BE TILLED / REMOVED TO A DEPTH OF 30" AND REPLACED WITH GRADE 'B'
- 10. ALL NURSERY PLANT MATERIAL BOTANICAL NAME TAGS TO REMAIN ATTACHED TO THE PLANT MATERIAL. AFTER FINAL INSPECTION
- 11. LANDSCAPE CONTRACTOR TO NOTIFY LANDSCAPE ARCHITECT IF DOWNSPOUTS OR STORM DRAINAGE FROM ADJACENT LOTS WILL ADVERSELY AFFECT LANDSCAPED AREAS ON THESE PLANS.
- 12. TREES NOT TO BE PLACED ABOVE OR WITHIN 6' OF GAS, WATER, SEWER, STORM DRAINS OR ELECTRICAL UTILITIES. PLANTS NOT TO BE INSTALLED 3' OF ANY UTILITY BOXES THAT NEED TO BE ACCESSED FOR UTILITY MAINTENANCE.

EXISTING TREE PROTECTION (IF APPLICABLE)
ANY EXISTING TREES OR PLANT MATERIAL NOTED TO BE PROTECTED ON THESE PLANS ARE TO BE PROTECTED FROM CONSTRUCTION DAMAGE. CONTRACTOR WILL TAKE RESPONSIBILITY FOR ANY DAMAGE TO EXISTING PROTECTED TREES OR LANDSCAPE.

ANY DAMAGE TO EXISTING TREES OR PLANT MATERIAL CALLED OUT TO BE PROTECTED. SHALL BE REPLACED WITH EQUIVALENT PLANT

BARK BEETLE PROTECTION NOTE (IF APPLICABLE)
LANDSCAPE CONTRACTOR TO PROVIDE PROTECTION FOR ALL NEW PINE TREES FOR BARK BEETLE PROTECTION . INSPECT ALL PINE TREES PRIOR TO PLANTING AND SPRAY TREES WITH THE FOLLOWING:

-- ASTROBRAND PERMITHRIN -- APPLY TREATMENT 2 TIMES A YEAR FOR TWO CONSECUTIVE YEARS PER MANUFACTURE'S GUIDELINES

SLOPE PROTECTION (IF APPLICABLE)
CONTRACTOR TO INSTALL EROSION CONTROL BLANKETS OR EQUAL ON SEEDED SLOPES 3:1 AND STEEPER. SECURE BLANKETS TO SLOPE PER MANUFACTURE'S RECOMMENDATIONS.

EROSION CONTROL BLANKET TO CONTAIN 100% AGRICULTURAL STRAW BLANKET WITH PHOTO-DEGRADABLE NETTING ON BOTH SIDES.

CONTRACTOR TO PROVIDE 4-8" DIAMETER COBBLE (WITH LANDSCAPE FABRIC) FOR ALL CURB INLETS INTO DETENTION AREAS IF APPLICABLE. PROVIDE A SWALE FROM INLET TO DETENTION AREA A MINIMUM OF 2' WIDE AND MAXIMUM 3' WIDE. (IF APPLICABLE)

#### **SEEDING NOTES**

IRRIGATED NATIVE SEED TO BE EL PASO COUNTY CONVERSATION DISTRICT ALL-PURPOSE LOW GROW MIX 42 LBS/ACRE USING A ONE STEP HYDRO-SEED PROCESS. SEE BELOW FOR WHAT THE MIX CONTAINS. --BUFFALOGRASS --GRAMA. BLUE --GRAMA, SIDEOATS -- GREEN NEEDLEGRASS --WHEATGRASS, WESTERN --DROPSEED, SAND SOIL IN IRRIGATED SEED AREAS TO BE AMENDED WITH: 1/3 HIGH QUALITY TOP SOIL, 2/3 COW MANURE, AND 1/3 NATIVE SOIL AT 4 C.Y./1000 SF TILLED INTO TOP 4-6" OF SOIL PRIOR TO SEEDING. 2-3 WEEKS AFTER EMERGENCE ADD SUPER CROP FERTILIZER 20-20-10 AT 4 LBS PER 1,000 SF. ADD 1 LB. NITROGEN PER 1000 SF IN MID TO LATE JUNE, IN EARLY TO MID AUGUST, AND LATE SEPTEMBER IRRIGATED NATIVE SEED TO BE EL PASO COUNTY CONVERSATION DISTRICT ALL-PURPOSE MIX 42 LBS/ACRE USING A ONE STEP HYDRO-SEED PROCESS. SEE BELOW FOR WHAT THE MIX CONTAINS. (AT POND BOTTOM) --BIG BI UESTEM --GRAMA BLUF --PRAIRIE SANDREED --GREEN NEEDLEGRASS --YELLOW INDIANGRASS 10% --WHEATGRASS WESTERN --GRAMA SIDEOATS SOIL IN IRRIGATED SEED AREAS TO BE AMENDED WITH: 1/3 HIGH QUALITY TOP SOIL, 2/3 COW MANURE, AND 1/3 NATIVE SOIL AT 4 C.Y./1000 SF TILLED INTO TOP 4-6" OF SOIL PRIOR TO SEEDING. 2-3 WEEKS AFTER EMERGENCE ADD SUPER CROP FERTILIZER 20-20-10 AT 4 LBS PER 1,000 SF. ADD 1 LB. NITROGEN PER 1000 SF IN MID TO LATE JUNE, IN EARLY TO MID AUGUST, AND LATE SEPTEMBER. ANY EXISTING SEEDED AREAS THAT ARE DISTURBED NEAR PROPERTY BOUNDARIES TO BE SEEDED WITH THE ALL PURPOSE MIX USING A ONE STEP ANY BARE AREAS LARGER THAN A SQUARE FOOT AFTER SEED GERMINATION TO BE SEEDED TO FILL IN SUCH AREAS.

#### PLANTING LEGEND X=Xeric plant, R=Rabbit Resistant, DE=Deer Resistant, F=Firewise plant Z=Zone, K=Altitude, Water Use inch / year. D=Dry (13-20"), A=Adaptable (18-28" S=Steady (23-38"), W=Wet (36"+) SIG=Signature plant (City of Colorado Springs ABBR. QTY. BOTANICAL NAME COMMON NAME SIZE NOTES Z=4, 6.5K,S,SIG 4 Acer x freemanii 'Autumn Blaze' Maple, Autumn Blaze 13 Acer platanoides Maple, Norway 1-1/2" Z=4, 6.5K,S,SIG 31 Acer platanoides 'Royal Red' Maple, Royal Red 1-1/2" Z=4, 6.5K,S,SIG Celtis occidentalis 1-1/2" R,DE,Z=3,7K,A,D,SIG Hackberry Gymnocladus dioicus Z=4, 7.5K,A,S,SIG Kentucky Coffee Tree 11 Malus 'Spring Snow' Crabapple, Spring Snow 1-1/2" F,Z=4, 8.5K,S,SI PCR 4 Prunus virginiana 'Schubert' 1-1/2" R,DE,F,Z=2, 9.5K,A,S,SIC Cherry, Canada Red TAL 8 Tilla americana Z=4, 8K,S,SIG RM 10 Juniperus scopulorum Juniper, Rocky Mountain Z=3, 10K,X,A,D,SIG 4 Picea pungens 'Bakeri' Spruce, Bakeri R,DE,Z=2, 8K,S,SIG Spruce, Colorado Blue R,DE,Z=3, 10K,S,SIG 1 Picea pungens PON 11 Pinus ponderosa Pine, Ponderosa 6' R,DE,Z=3, 9.5K,D,SIG CIDUOUS SHRUBS 5 Gal R,DE,Z=2, 8.5K,A,SIG 13 Aronia melancarpa Chokeberrry, Black 5 Gal R,DE,Z=4, 7K,A,SIG 36 Berberis thunbergii 'Rose Glow' Barberry, Rosy Glow 5 Gal R,DE,Z=4, 10K,S,SIG 34 Contoneaster acutifolia Contoneaster, peking 76 Potentilla fruticosa 'Abbotswood' Potentilla, Abbotswood 5 Gal R,DE,F,Z=2, 10K,S,SIG 29 Potentilla fruticosa 'Red sunset' Potentilla, 'Red Sunset' 5 Gal R,DE,Z=3,S,SIG 6 Rhus aromatica 'Gro-low' Sumac, Gro-Low 5 Gal DE,Z=3, 8.5K,A,D,SIG 51 Spiraea x bulmalda 'Goldflame' Spirea, Goldflame 5 Gal R,DE,Z=3, 7.5K,A,S,SIG 5 Gal R,DE,F,Z=2, 10K,A,SIG SCW 8 Syringa vulgaris 'Alba' Lilac, Common White 5 Gal R,DE,Z=3, 8K,A,SIG VEC 9 Viburnum opulus 'Compactum' Viburnum, Compact European Cranberry VOS 20 Viburnum opulus 'Roseum' Viburnum Snowball 5 Gal R,DE, 7.5K,A,SIG Juniper, Buffalo 5 Gal R,DE,Z=3,8.5K,A,SIG JBJ 77 Juniperus Sabina PGS 20 Picea pungens 'Glauca Globosa' Spruce, Globe Blue 5 Gal Z=2, 10K,S,SIG

| GROUNDCOVER LEGEND                                                                                                                                                                                                                                                                                                                                                                                                                                                                                                                                                                                                                                                                                                                                                                                                                                                                                                                                                                                                                                                                                                                                                                                                                                                                                                                                                                                                                                                                                                                                                                                                                                                                                                                                                                                                                                                                                                                                                                                                                                                                                                             |                                                                                                                              |            |  |  |  |
|--------------------------------------------------------------------------------------------------------------------------------------------------------------------------------------------------------------------------------------------------------------------------------------------------------------------------------------------------------------------------------------------------------------------------------------------------------------------------------------------------------------------------------------------------------------------------------------------------------------------------------------------------------------------------------------------------------------------------------------------------------------------------------------------------------------------------------------------------------------------------------------------------------------------------------------------------------------------------------------------------------------------------------------------------------------------------------------------------------------------------------------------------------------------------------------------------------------------------------------------------------------------------------------------------------------------------------------------------------------------------------------------------------------------------------------------------------------------------------------------------------------------------------------------------------------------------------------------------------------------------------------------------------------------------------------------------------------------------------------------------------------------------------------------------------------------------------------------------------------------------------------------------------------------------------------------------------------------------------------------------------------------------------------------------------------------------------------------------------------------------------|------------------------------------------------------------------------------------------------------------------------------|------------|--|--|--|
| SYMBOL                                                                                                                                                                                                                                                                                                                                                                                                                                                                                                                                                                                                                                                                                                                                                                                                                                                                                                                                                                                                                                                                                                                                                                                                                                                                                                                                                                                                                                                                                                                                                                                                                                                                                                                                                                                                                                                                                                                                                                                                                                                                                                                         | DESCRIPTION                                                                                                                  | QUANTITY   |  |  |  |
|                                                                                                                                                                                                                                                                                                                                                                                                                                                                                                                                                                                                                                                                                                                                                                                                                                                                                                                                                                                                                                                                                                                                                                                                                                                                                                                                                                                                                                                                                                                                                                                                                                                                                                                                                                                                                                                                                                                                                                                                                                                                                                                                | STEEL EDGING                                                                                                                 | 565 LF     |  |  |  |
|                                                                                                                                                                                                                                                                                                                                                                                                                                                                                                                                                                                                                                                                                                                                                                                                                                                                                                                                                                                                                                                                                                                                                                                                                                                                                                                                                                                                                                                                                                                                                                                                                                                                                                                                                                                                                                                                                                                                                                                                                                                                                                                                | 1-1/2" CIMARRON GRANITE ROCK 3" IN DEPTH WITH WEED FABRIC                                                                    | 24,270 SF  |  |  |  |
|                                                                                                                                                                                                                                                                                                                                                                                                                                                                                                                                                                                                                                                                                                                                                                                                                                                                                                                                                                                                                                                                                                                                                                                                                                                                                                                                                                                                                                                                                                                                                                                                                                                                                                                                                                                                                                                                                                                                                                                                                                                                                                                                | 2-4" BLUE GREY COBBLE 3" IN DEPTH WITH WEED FABRIC                                                                           | 7,540 SF   |  |  |  |
|                                                                                                                                                                                                                                                                                                                                                                                                                                                                                                                                                                                                                                                                                                                                                                                                                                                                                                                                                                                                                                                                                                                                                                                                                                                                                                                                                                                                                                                                                                                                                                                                                                                                                                                                                                                                                                                                                                                                                                                                                                                                                                                                | 4-8" AND 2-4" MIX OF BLUE GREY COBBLE 3" IN DEPTH WITH WEED FABRIC                                                           | 907 SF     |  |  |  |
|                                                                                                                                                                                                                                                                                                                                                                                                                                                                                                                                                                                                                                                                                                                                                                                                                                                                                                                                                                                                                                                                                                                                                                                                                                                                                                                                                                                                                                                                                                                                                                                                                                                                                                                                                                                                                                                                                                                                                                                                                                                                                                                                | CASCADE MULCH 3" IN DEPTH WITH NO WEED FABRIC                                                                                | 300 SF     |  |  |  |
|                                                                                                                                                                                                                                                                                                                                                                                                                                                                                                                                                                                                                                                                                                                                                                                                                                                                                                                                                                                                                                                                                                                                                                                                                                                                                                                                                                                                                                                                                                                                                                                                                                                                                                                                                                                                                                                                                                                                                                                                                                                                                                                                | DECORATIVE BOULDER                                                                                                           | 51 TOTAL   |  |  |  |
|                                                                                                                                                                                                                                                                                                                                                                                                                                                                                                                                                                                                                                                                                                                                                                                                                                                                                                                                                                                                                                                                                                                                                                                                                                                                                                                                                                                                                                                                                                                                                                                                                                                                                                                                                                                                                                                                                                                                                                                                                                                                                                                                | BERM (NOT SHOWN TBD)                                                                                                         | TBD SF     |  |  |  |
| \(\psi\) \(\ | IRRIGATED NATIVE SEED ALL PURPOSE LOW GROW MIX (PROVIDE EROSION CONTROL BLANKETS ON SLOPES 3:1 OR STEEPER SEE NOTES)         | 112,854 SF |  |  |  |
|                                                                                                                                                                                                                                                                                                                                                                                                                                                                                                                                                                                                                                                                                                                                                                                                                                                                                                                                                                                                                                                                                                                                                                                                                                                                                                                                                                                                                                                                                                                                                                                                                                                                                                                                                                                                                                                                                                                                                                                                                                                                                                                                | IRRIGATED NATIVE SEED ALL PURPOSE MIX (AT POND BOTTOM - PROVIDE EROSION CONTROL BLANKETS ON SLOPES 3:1 OR STEEPER SEE NOTES) | 115,997 SF |  |  |  |