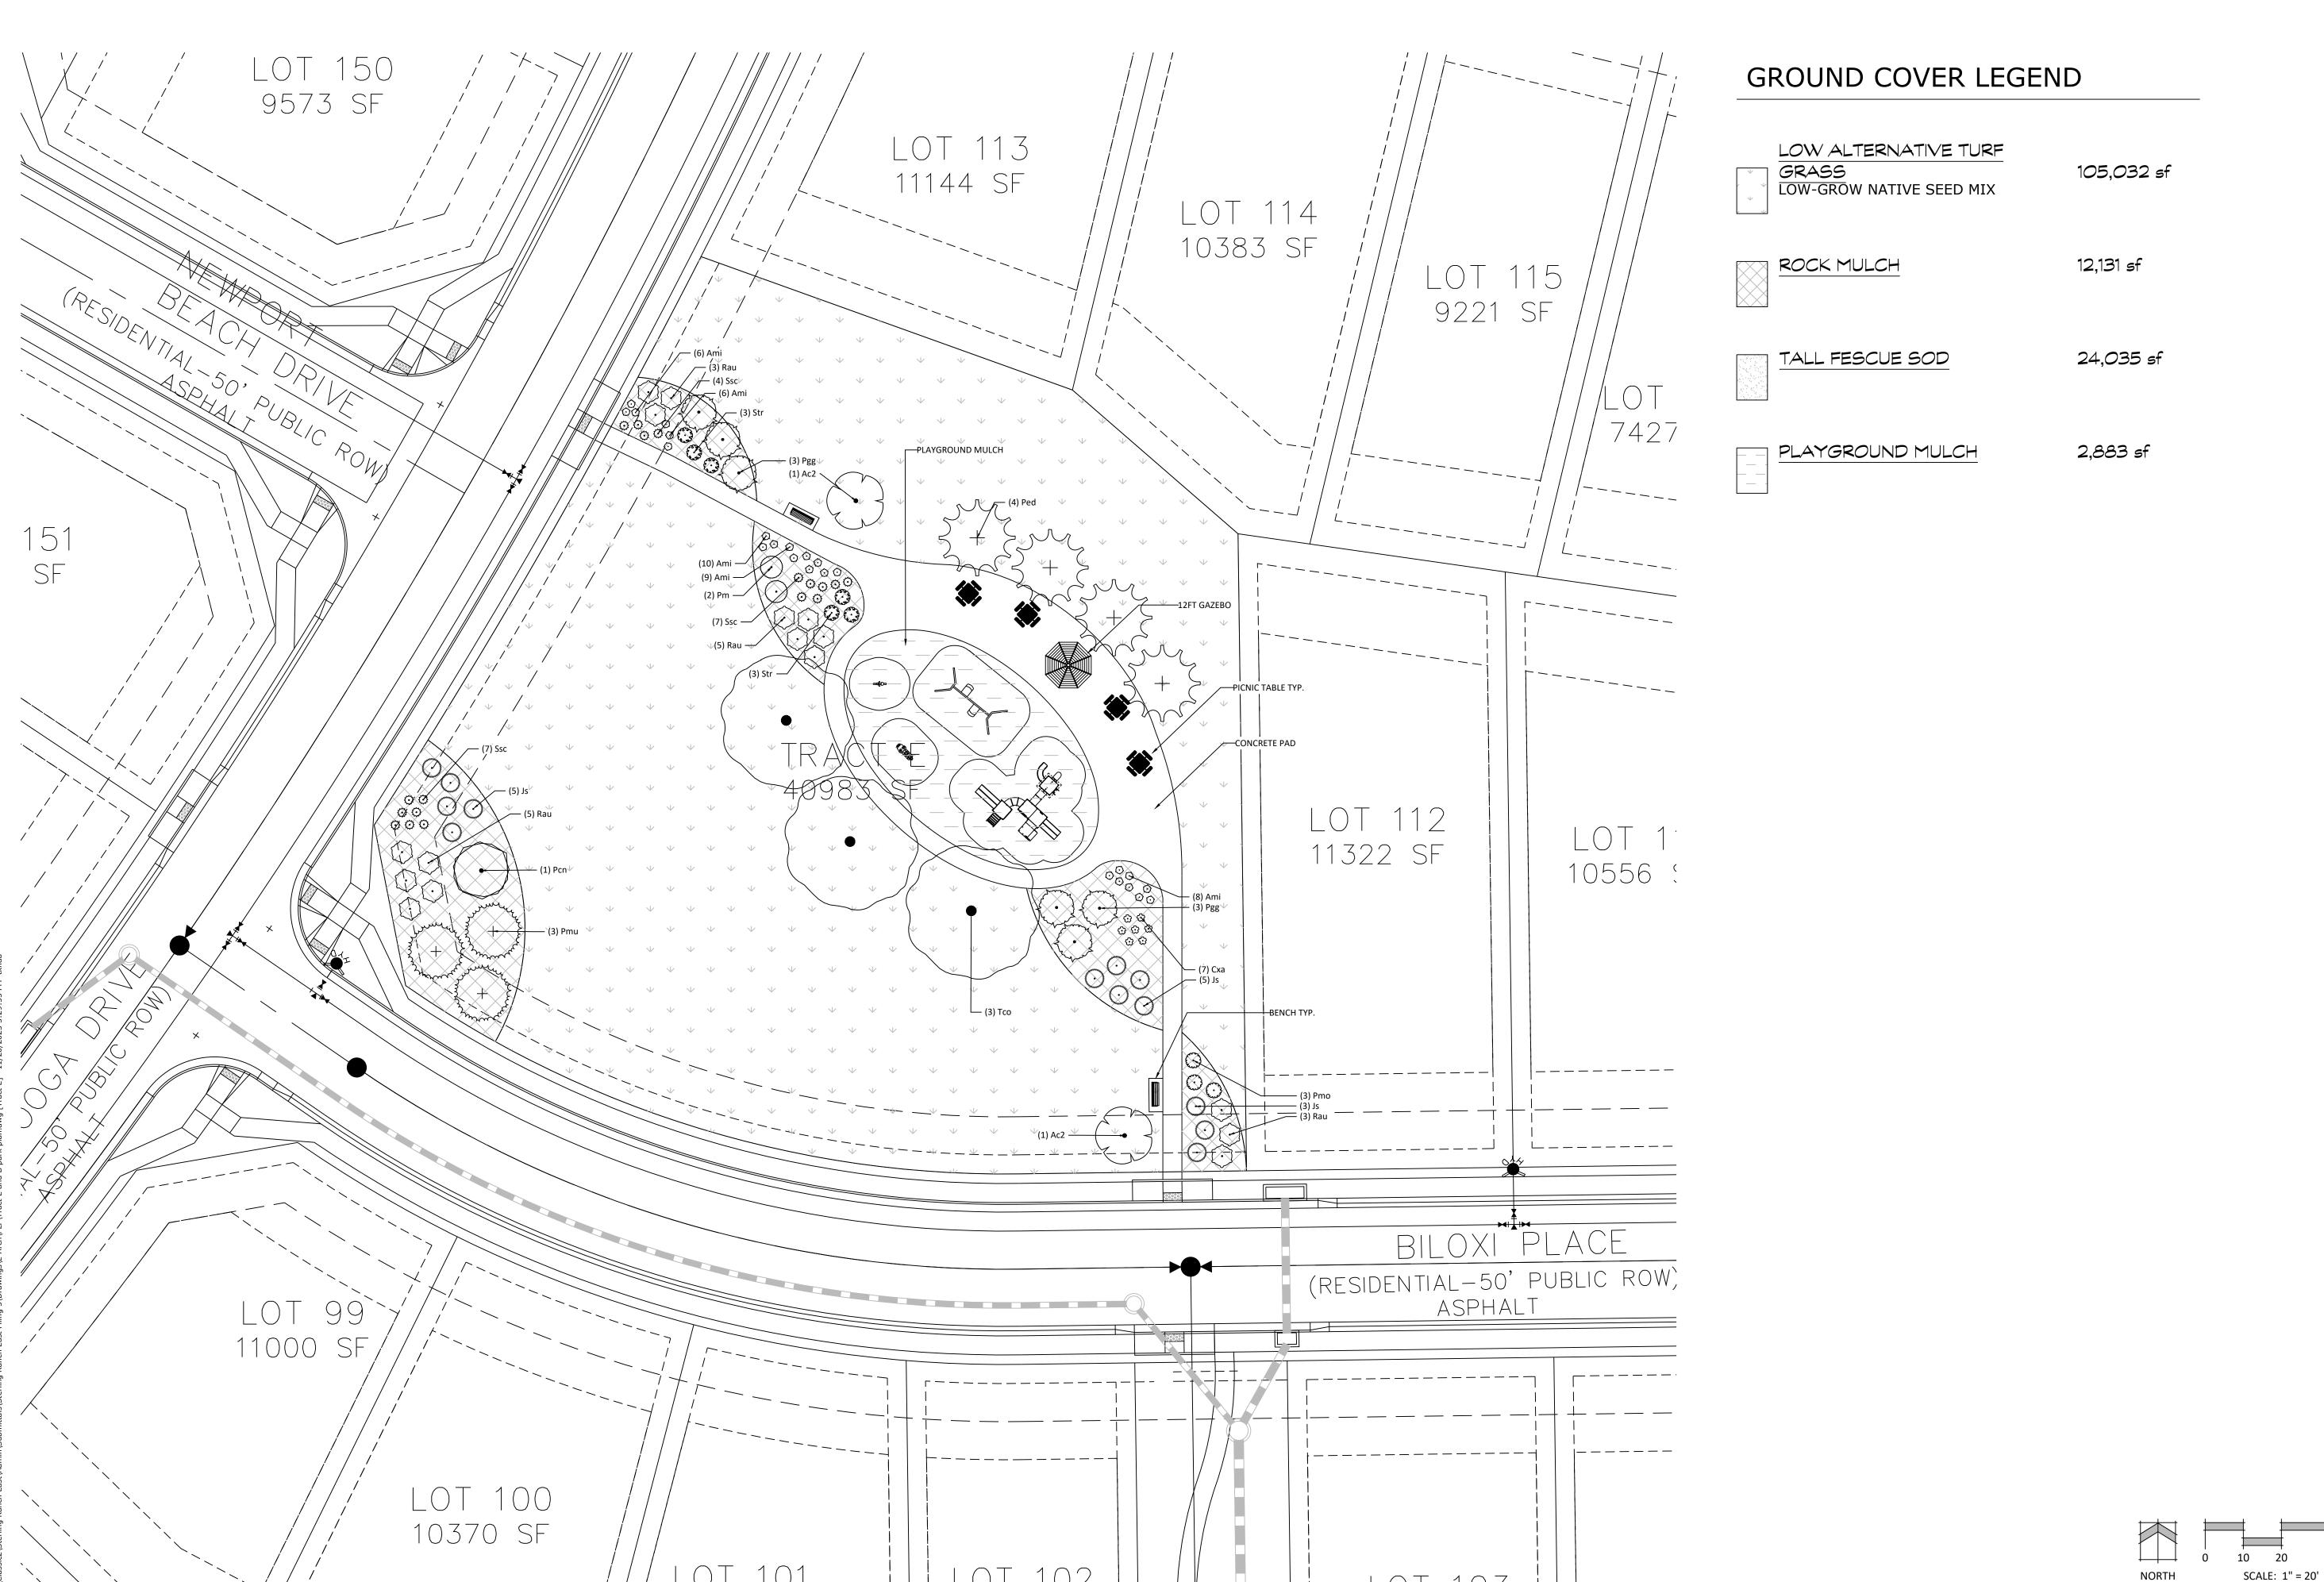

2,883 sf

PLAYGROUND MULCH

12,131 sf

A PARCEL OF LAND BEING A PORTION OF THE SOUTHEAST QUARTER OF SECTION 33 AND SOUTHWEST QUARTER OF SECTION

34, TOWNSHIP 12 SOUTH, RANGE 65 WEST OF THE SIXTH PRINCIPAL MERIDIAN, EL PASO COUNTY, COLORADO

N.E.S. Inc. 619 N. Cascade Avenue, Suite 200 Colorado Springs, CO 80903

> Tel. 719.471.0073 Fax 719.471.0267

www.nescolorado.com

© 2012. All Rights Reserved.

STERLING RANCH EAST FILING 5

> TRACT E & B PARK PLAN

DATE: 07.27.23
PROJECT MGR: A. BARLOW
PREPARED BY: B. WILLIAMS

ISSUE INFO

TRACT E LANDSCAPE PLAN

19

19 of 21

### STERLING RANCH EAST FIL. NO. 5

A PARCEL OF LAND BEING A PORTION OF THE SOUTHEAST QUARTER OF SECTION 33 AND SOUTHWEST QUARTER OF SECTION

34, TOWNSHIP 12 SOUTH, RANGE 65 WEST OF THE SIXTH PRINCIPAL MERIDIAN, EL PASO COUNTY, COLORADO

#### GROUND COVER LEGEND

LOW ALTERNATIVE TURF
GRASS
LOW-GROW NATIVE SEED MIX

105,032 sf

ROCK MULCH

12,131 sf

TALL FESCUE SOD

24,035 sf

PLAYGROUND MULCH

2,883 sf

Fax 719.471.0267

www.nescolorado.com

© 2012. All Rights Reserved.

STERLING RANCH EAST

FILING 5

TRACT E & B PARK PLAN

DATE:
PROJECT MGR:

PREPARED BY:

07.27.23

A. BARLOW

B. WILLIAMS

ISSUE INFO

TRACT B PRELIMINARY LANDSCAPE PLAN

20

20 of 21