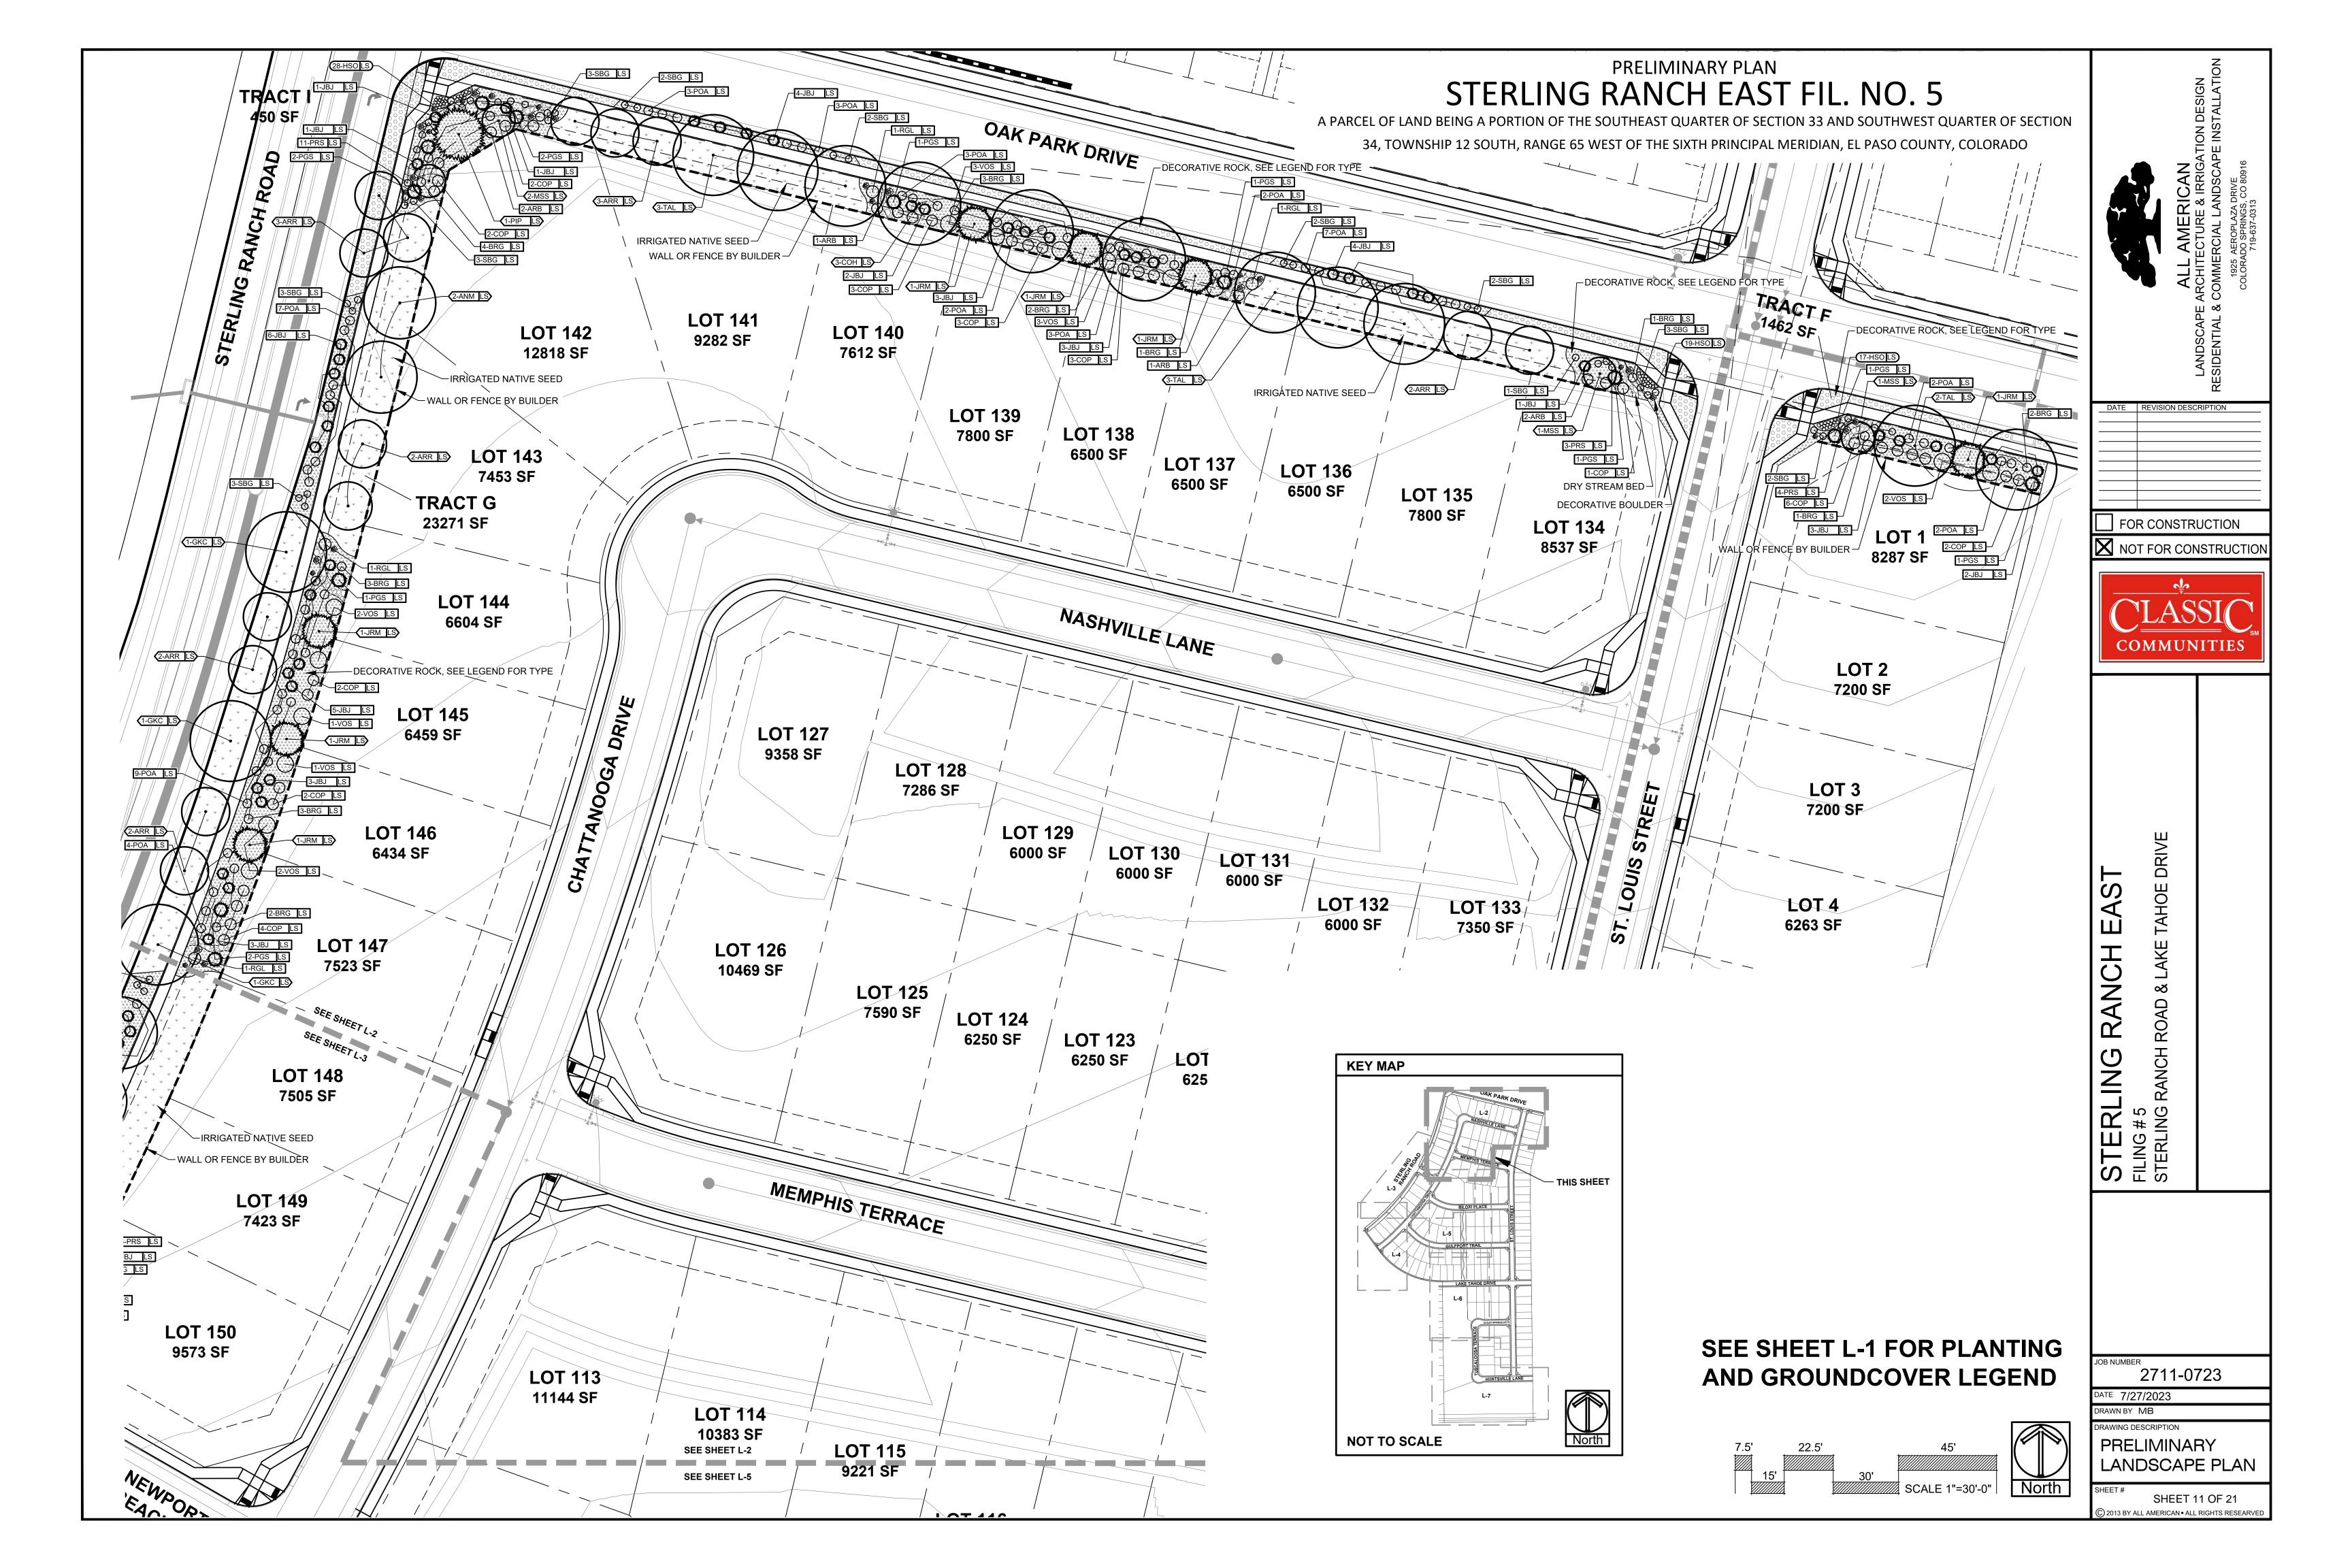

A PARCEL OF LAND BEING A PORTION OF THE SOUTHEAST QUARTER OF SECTION 33 AND SOUTHWEST QUARTER OF SECTION 34, TOWNSHIP 12 SOUTH, RANGE 65 WEST OF THE SIXTH PRINCIPAL MERIDIAN, EL PASO COUNTY, COLORADO

#### PLANTING LEGEND X=Xeric plant, R=Rabbit Resistant, DE=Deer Resistant, F=Firewise plant Z=Zone, K=Altitude, Water Use inch / year. D=Dry (13-20"), A=Adaptable (18-28" S=Steady (23-38"), W=Wet (36"+) SIG=Signature plant (City of Colorado Springs ABBR. QTY. BOTANICAL NAME COMMON NAME SIZE NOTES Z=4, 6.5K,S,SIG 4 Acer x freemanii 'Autumn Blaze' Maple, Autumn Blaze 13 Acer platanoides Maple, Norway 1-1/2" Z=4, 6.5K,S,SIG 31 Acer platanoides 'Royal Red' Maple, Royal Red 1-1/2" Z=4, 6.5K,S,SIG Celtis occidentalis 1-1/2" R,DE,Z=3,7K,A,D,SIG Hackberry Gymnocladus dioicus Z=4, 7.5K,A,S,SIG Kentucky Coffee Tree 11 Malus 'Spring Snow' Crabapple, Spring Snow 1-1/2" F,Z=4, 8.5K,S,SI PCR 4 Prunus virginiana 'Schubert' 1-1/2" R,DE,F,Z=2, 9.5K,A,S,SIC Cherry, Canada Red TAL 8 Tilla americana Z=4, 8K,S,SIG RM 10 Juniperus scopulorum Juniper, Rocky Mountain Z=3, 10K,X,A,D,SIG 4 Picea pungens 'Bakeri' Spruce, Bakeri R,DE,Z=2, 8K,S,SIG Spruce, Colorado Blue R,DE,Z=3, 10K,S,SIG 1 Picea pungens PON 11 Pinus ponderosa Pine, Ponderosa 6' R,DE,Z=3, 9.5K,D,SIG CIDUOUS SHRUBS 5 Gal R,DE,Z=2, 8.5K,A,SIG 13 Aronia melancarpa Chokeberrry, Black 5 Gal R,DE,Z=4, 7K,A,SIG 36 Berberis thunbergii 'Rose Glow' Barberry, Rosy Glow 5 Gal R,DE,Z=4, 10K,S,SIG 34 Contoneaster acutifolia Contoneaster, peking 76 Potentilla fruticosa 'Abbotswood' Potentilla, Abbotswood 5 Gal R,DE,F,Z=2, 10K,S,SIG 29 Potentilla fruticosa 'Red sunset' Potentilla, 'Red Sunset' 5 Gal R,DE,Z=3,S,SIG 6 Rhus aromatica 'Gro-low' Sumac, Gro-Low 5 Gal DE,Z=3, 8.5K,A,D,SIG 51 Spiraea x bulmalda 'Goldflame' Spirea, Goldflame 5 Gal R,DE,Z=3, 7.5K,A,S,SIG 5 Gal R,DE,F,Z=2, 10K,A,SIG SCW 8 Syringa vulgaris 'Alba' Lilac, Common White 5 Gal R,DE,Z=3, 8K,A,SIG VEC 9 Viburnum opulus 'Compactum' Viburnum, Compact European Cranberry VOS 20 Viburnum opulus 'Roseum' Viburnum Snowball 5 Gal R,DE, 7.5K,A,SIG Juniper, Buffalo 5 Gal R,DE,Z=3,8.5K,A,SIG JBJ 77 Juniperus Sabina PGS 20 Picea pungens 'Glauca Globosa' Spruce, Globe Blue 5 Gal Z=2, 10K,S,SIG

| GROUNDCOVER LEGEND                                                                                                                                                                                                                                                                                                                                                                                                                                                                                                                                                                                                                                                                                                                                                                                                                                                                                                                                                                                                                                                                                                                                                                                                                                                                                                                                                                                                                                                                                                                                                                                                                                                                                                                                                                                                                                                                                                                                                                                                                                                                                                             |                                                                                                                              |            |  |  |  |
|--------------------------------------------------------------------------------------------------------------------------------------------------------------------------------------------------------------------------------------------------------------------------------------------------------------------------------------------------------------------------------------------------------------------------------------------------------------------------------------------------------------------------------------------------------------------------------------------------------------------------------------------------------------------------------------------------------------------------------------------------------------------------------------------------------------------------------------------------------------------------------------------------------------------------------------------------------------------------------------------------------------------------------------------------------------------------------------------------------------------------------------------------------------------------------------------------------------------------------------------------------------------------------------------------------------------------------------------------------------------------------------------------------------------------------------------------------------------------------------------------------------------------------------------------------------------------------------------------------------------------------------------------------------------------------------------------------------------------------------------------------------------------------------------------------------------------------------------------------------------------------------------------------------------------------------------------------------------------------------------------------------------------------------------------------------------------------------------------------------------------------|------------------------------------------------------------------------------------------------------------------------------|------------|--|--|--|
| SYMBOL                                                                                                                                                                                                                                                                                                                                                                                                                                                                                                                                                                                                                                                                                                                                                                                                                                                                                                                                                                                                                                                                                                                                                                                                                                                                                                                                                                                                                                                                                                                                                                                                                                                                                                                                                                                                                                                                                                                                                                                                                                                                                                                         | DESCRIPTION                                                                                                                  | QUANTITY   |  |  |  |
|                                                                                                                                                                                                                                                                                                                                                                                                                                                                                                                                                                                                                                                                                                                                                                                                                                                                                                                                                                                                                                                                                                                                                                                                                                                                                                                                                                                                                                                                                                                                                                                                                                                                                                                                                                                                                                                                                                                                                                                                                                                                                                                                | STEEL EDGING                                                                                                                 | 565 LF     |  |  |  |
|                                                                                                                                                                                                                                                                                                                                                                                                                                                                                                                                                                                                                                                                                                                                                                                                                                                                                                                                                                                                                                                                                                                                                                                                                                                                                                                                                                                                                                                                                                                                                                                                                                                                                                                                                                                                                                                                                                                                                                                                                                                                                                                                | 1-1/2" CIMARRON GRANITE ROCK 3" IN DEPTH WITH WEED FABRIC                                                                    | 24,270 SF  |  |  |  |
|                                                                                                                                                                                                                                                                                                                                                                                                                                                                                                                                                                                                                                                                                                                                                                                                                                                                                                                                                                                                                                                                                                                                                                                                                                                                                                                                                                                                                                                                                                                                                                                                                                                                                                                                                                                                                                                                                                                                                                                                                                                                                                                                | 2-4" BLUE GREY COBBLE 3" IN DEPTH WITH WEED FABRIC                                                                           | 7,540 SF   |  |  |  |
|                                                                                                                                                                                                                                                                                                                                                                                                                                                                                                                                                                                                                                                                                                                                                                                                                                                                                                                                                                                                                                                                                                                                                                                                                                                                                                                                                                                                                                                                                                                                                                                                                                                                                                                                                                                                                                                                                                                                                                                                                                                                                                                                | 4-8" AND 2-4" MIX OF BLUE GREY COBBLE 3" IN DEPTH WITH WEED FABRIC                                                           | 907 SF     |  |  |  |
|                                                                                                                                                                                                                                                                                                                                                                                                                                                                                                                                                                                                                                                                                                                                                                                                                                                                                                                                                                                                                                                                                                                                                                                                                                                                                                                                                                                                                                                                                                                                                                                                                                                                                                                                                                                                                                                                                                                                                                                                                                                                                                                                | CASCADE MULCH 3" IN DEPTH WITH NO WEED FABRIC                                                                                | 300 SF     |  |  |  |
|                                                                                                                                                                                                                                                                                                                                                                                                                                                                                                                                                                                                                                                                                                                                                                                                                                                                                                                                                                                                                                                                                                                                                                                                                                                                                                                                                                                                                                                                                                                                                                                                                                                                                                                                                                                                                                                                                                                                                                                                                                                                                                                                | DECORATIVE BOULDER                                                                                                           | 51 TOTAL   |  |  |  |
|                                                                                                                                                                                                                                                                                                                                                                                                                                                                                                                                                                                                                                                                                                                                                                                                                                                                                                                                                                                                                                                                                                                                                                                                                                                                                                                                                                                                                                                                                                                                                                                                                                                                                                                                                                                                                                                                                                                                                                                                                                                                                                                                | BERM (NOT SHOWN TBD)                                                                                                         | TBD SF     |  |  |  |
| \(\psi\) \(\ | IRRIGATED NATIVE SEED ALL PURPOSE LOW GROW MIX (PROVIDE EROSION CONTROL BLANKETS ON SLOPES 3:1 OR STEEPER SEE NOTES)         | 112,854 SF |  |  |  |
|                                                                                                                                                                                                                                                                                                                                                                                                                                                                                                                                                                                                                                                                                                                                                                                                                                                                                                                                                                                                                                                                                                                                                                                                                                                                                                                                                                                                                                                                                                                                                                                                                                                                                                                                                                                                                                                                                                                                                                                                                                                                                                                                | IRRIGATED NATIVE SEED ALL PURPOSE MIX (AT POND BOTTOM - PROVIDE EROSION CONTROL BLANKETS ON SLOPES 3:1 OR STEEPER SEE NOTES) | 115,997 SF |  |  |  |