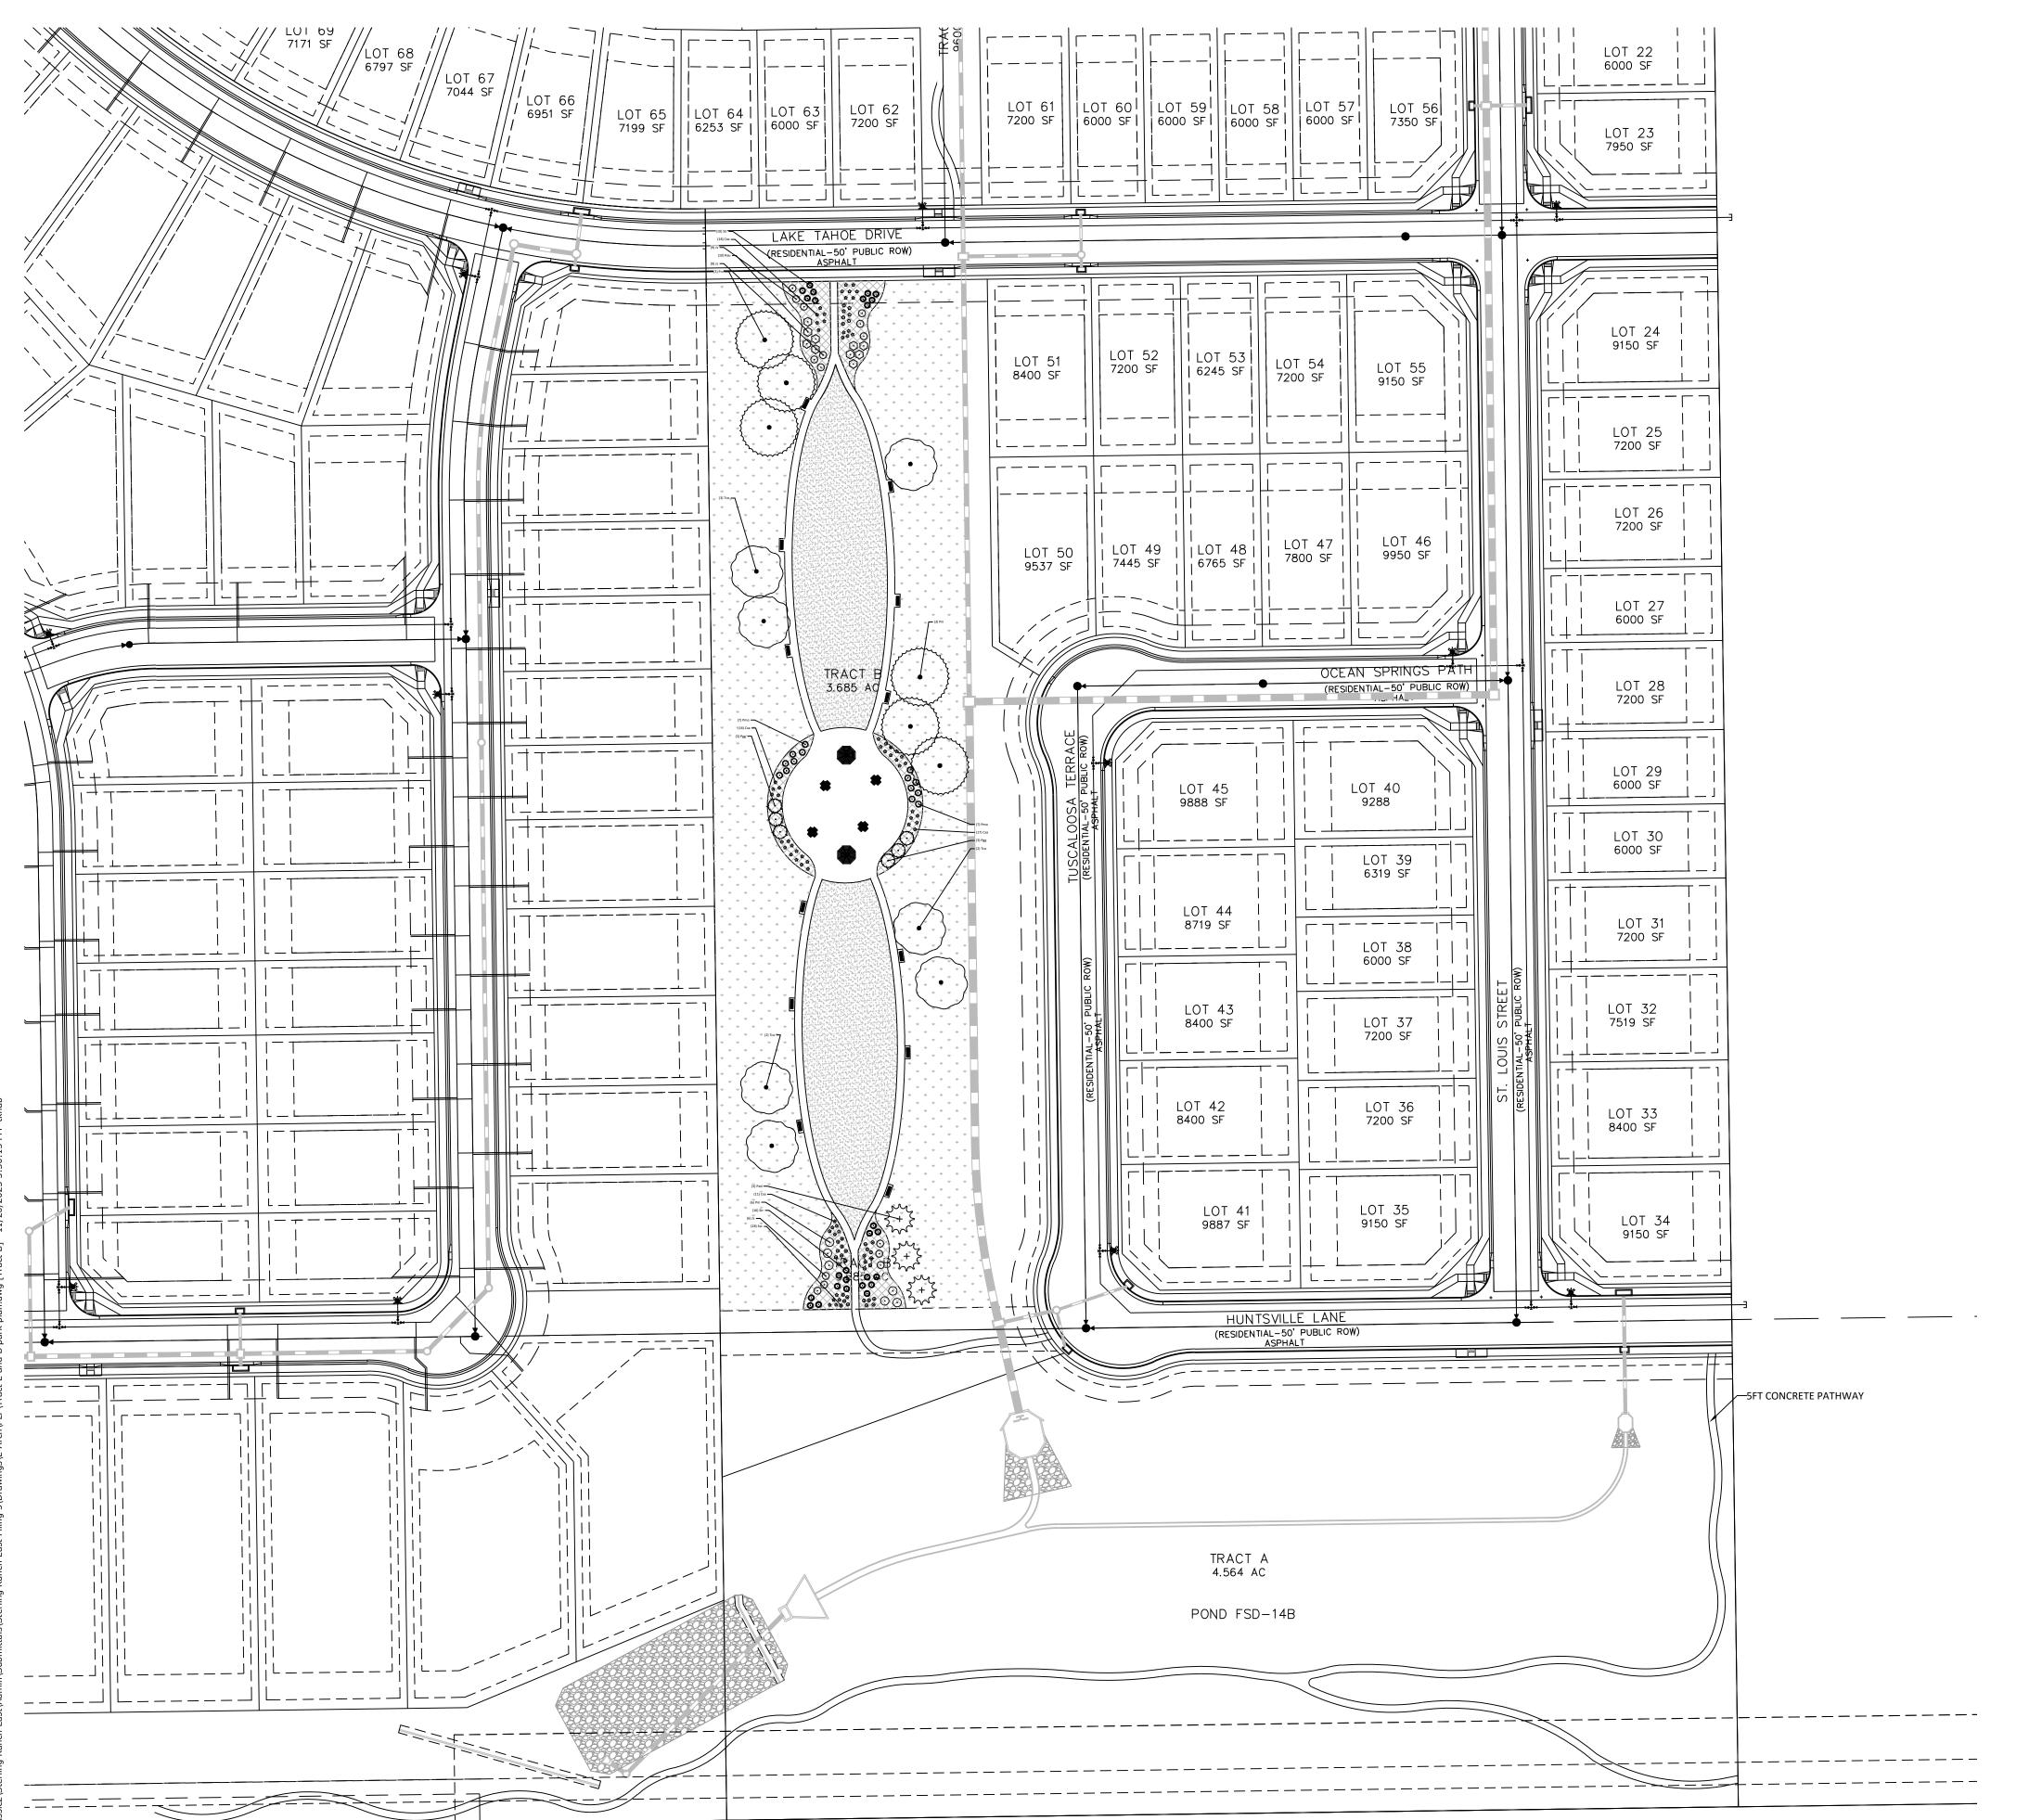

A PARCEL OF LAND BEING A PORTION OF THE SOUTHEAST QUARTER OF SECTION 33 AND SOUTHWEST QUARTER OF SECTION 34, TOWNSHIP 12 SOUTH, RANGE 65 WEST OF THE SIXTH PRINCIPAL MERIDIAN, EL PASO COUNTY, COLORADO

### STERLING RANCH EAST FIL. NO. 5

A PARCEL OF LAND BEING A PORTION OF THE SOUTHEAST QUARTER OF SECTION 33 AND SOUTHWEST QUARTER OF SECTION

34, TOWNSHIP 12 SOUTH, RANGE 65 WEST OF THE SIXTH PRINCIPAL MERIDIAN, EL PASO COUNTY, COLORADO