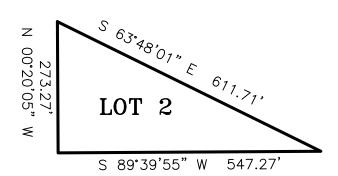

| Northing | Easting | Bearing | Distance       |
|----------|---------|---------|----------------|
| 8958.62  | 8888.10 | C 67°40 | 9'01" E 611 71 |
| 8688.55  | 9436.96 | 5 63 48 | B'01" E 611.71 |
| 8685.36  | 8889.70 | S 89°39 | 9'55" W 547.27 |
| 0003.30  | 0009.70 | N 00°2  | 0'05" W 273.27 |
| 8958.62  | 8888.10 |         |                |

Closure Error Distance> 0.0067 Error Bearing> N 66°21'34" W Closure Precision> 1 in 214040.3 Total Distance> 1432.25

Polyline Area: 74776.45 sq ft, 1.717 acres

1041.31