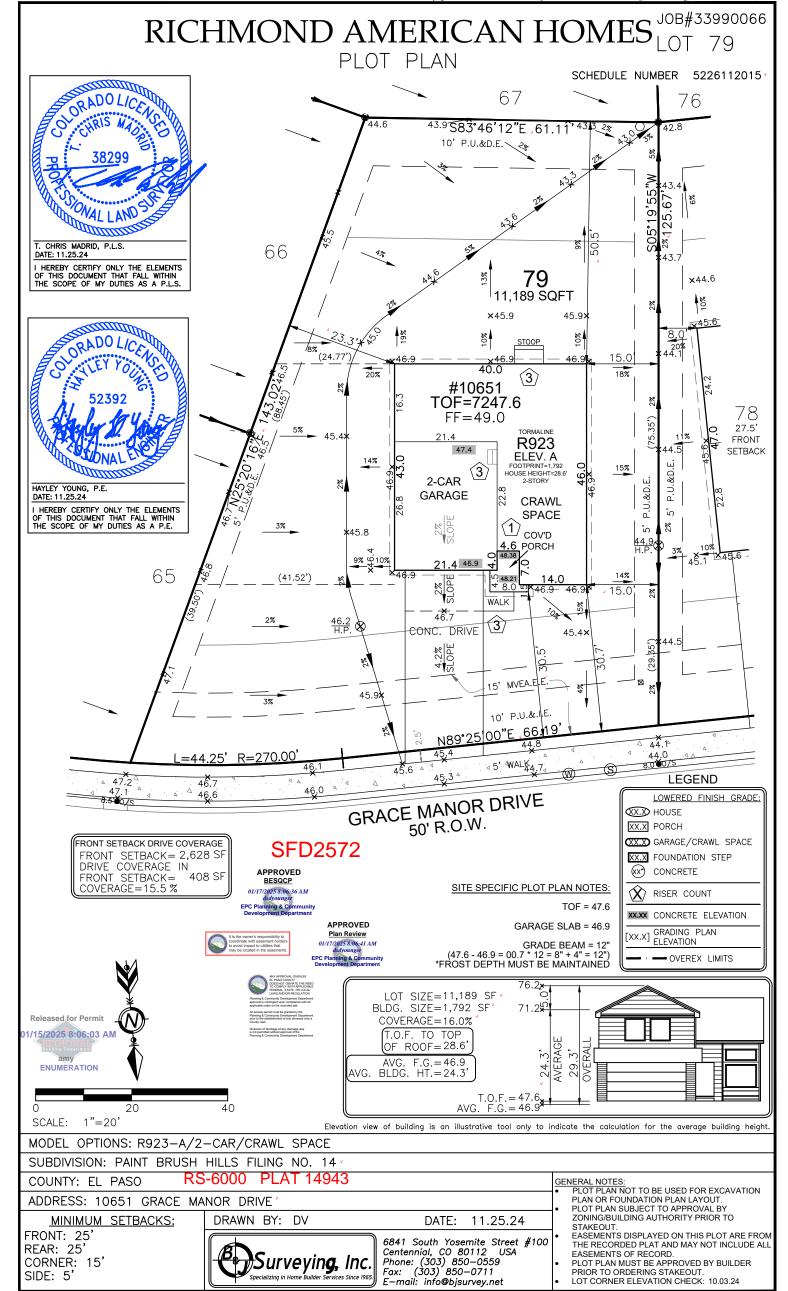

## SITE

2023 PPRBC 2021 IECC Amended

Parcel: 5226112015

**Address: 10651 GRACE MANOR DR, PEYTON** 

**Description:** 

RESIDENCE

Type of Unit:

| Garage        | 552  |
|---------------|------|
| Main Level    | 1192 |
| Upper Level 1 | 1518 |

3262 Total Square Feet