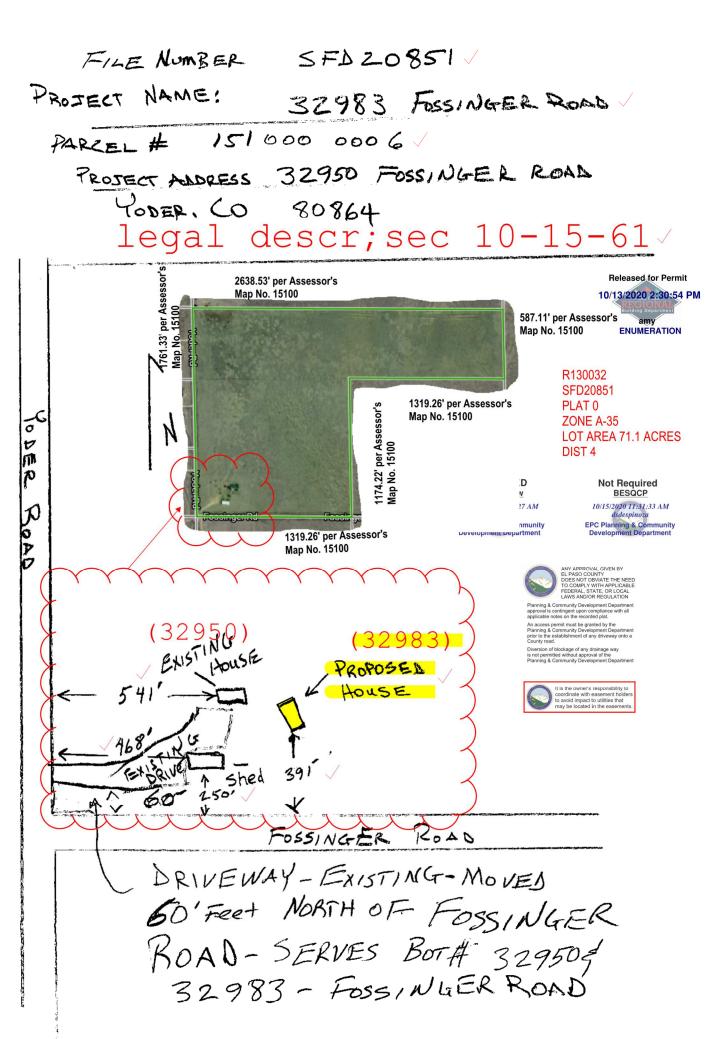

P.1

# RESIDENTIAL

**2017 PPRBC** 

Parcel: 151000006

#### Address: 32983 FOSSINGER RD, YODER

Plan Track #: 130032

Received: 18-Jun-2020 (JAY)

### **Description:**

# **MOBILE/MFR HOME - TEMPORARY SET**

Contractor: CRAIG MASER

Type of Unit:

Plan-check Fee: \$38.25

(1689798)