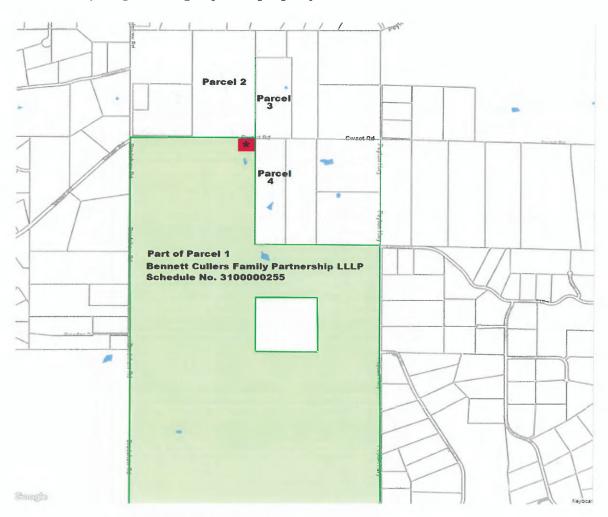

#### 1. For questions specific to this project, please contact:

Jack Reutzel, Fairfield and Woods 1801 California St Suite 2600 Denver, CO 80202 303-894-4410 jreutzel@fwlaw.com

2. Site address: Parcel not addressed. Shown as part of Parcel 1 below with red/asterisk. Site location: Between Bradshaw Rd and Peyton Hwy, just south of Sweet Rd, El Paso

County, Colorado

Site size: 2.5 acres Site zoning: RR-5

Carrie Thornburg October 30, 2023 Page 2

### 5. Vicinity map showing adjacent property owners:

Carrie Thornburg October 30, 2023 Page 3

Very truly yours,

Jack E. Reutzel

Fairfield and Woods, P.C.

Jack E. Reutzel (303) 894-4410 jreutzel@fwlaw.com

October 30, 2023