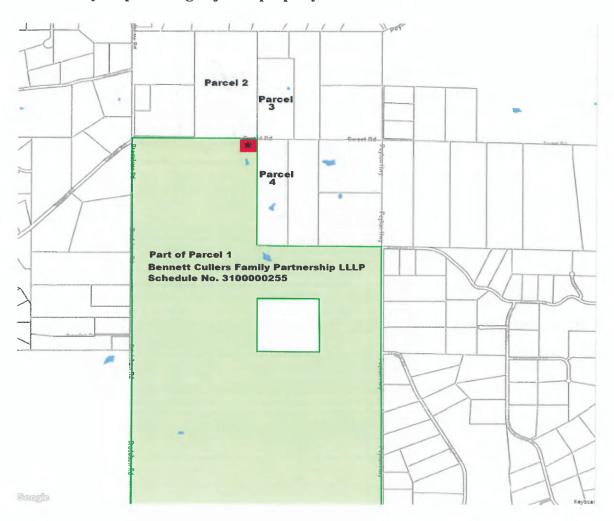

#### 1. For questions specific to this project, please contact:

Jack Reutzel, Fairfield and Woods 1801 California St Suite 2600 Denver, CO 80202 303-894-4410 jreutzel@fwlaw.com

2. Site address: Parcel not addressed. Shown as part of Parcel 1 below with red/asterisk. Site location: Between Bradshaw Rd and Peyton Hwy, just south of Sweet Rd, El Paso

County, Colorado

Site size: 2.5 acres Site zoning: RR-5

Rusty Pack October 30, 2023 Page 2

### 5. Vicinity map showing adjacent property owners:

Rusty Pack October 30, 2023 Page 3

Very truly yours,

Jack E. Reutzel

Fairfield and Woods, P.C.

Jack E. Reutzel (303) 894-4410 jreutzel@fwlaw.com

October 30, 2023