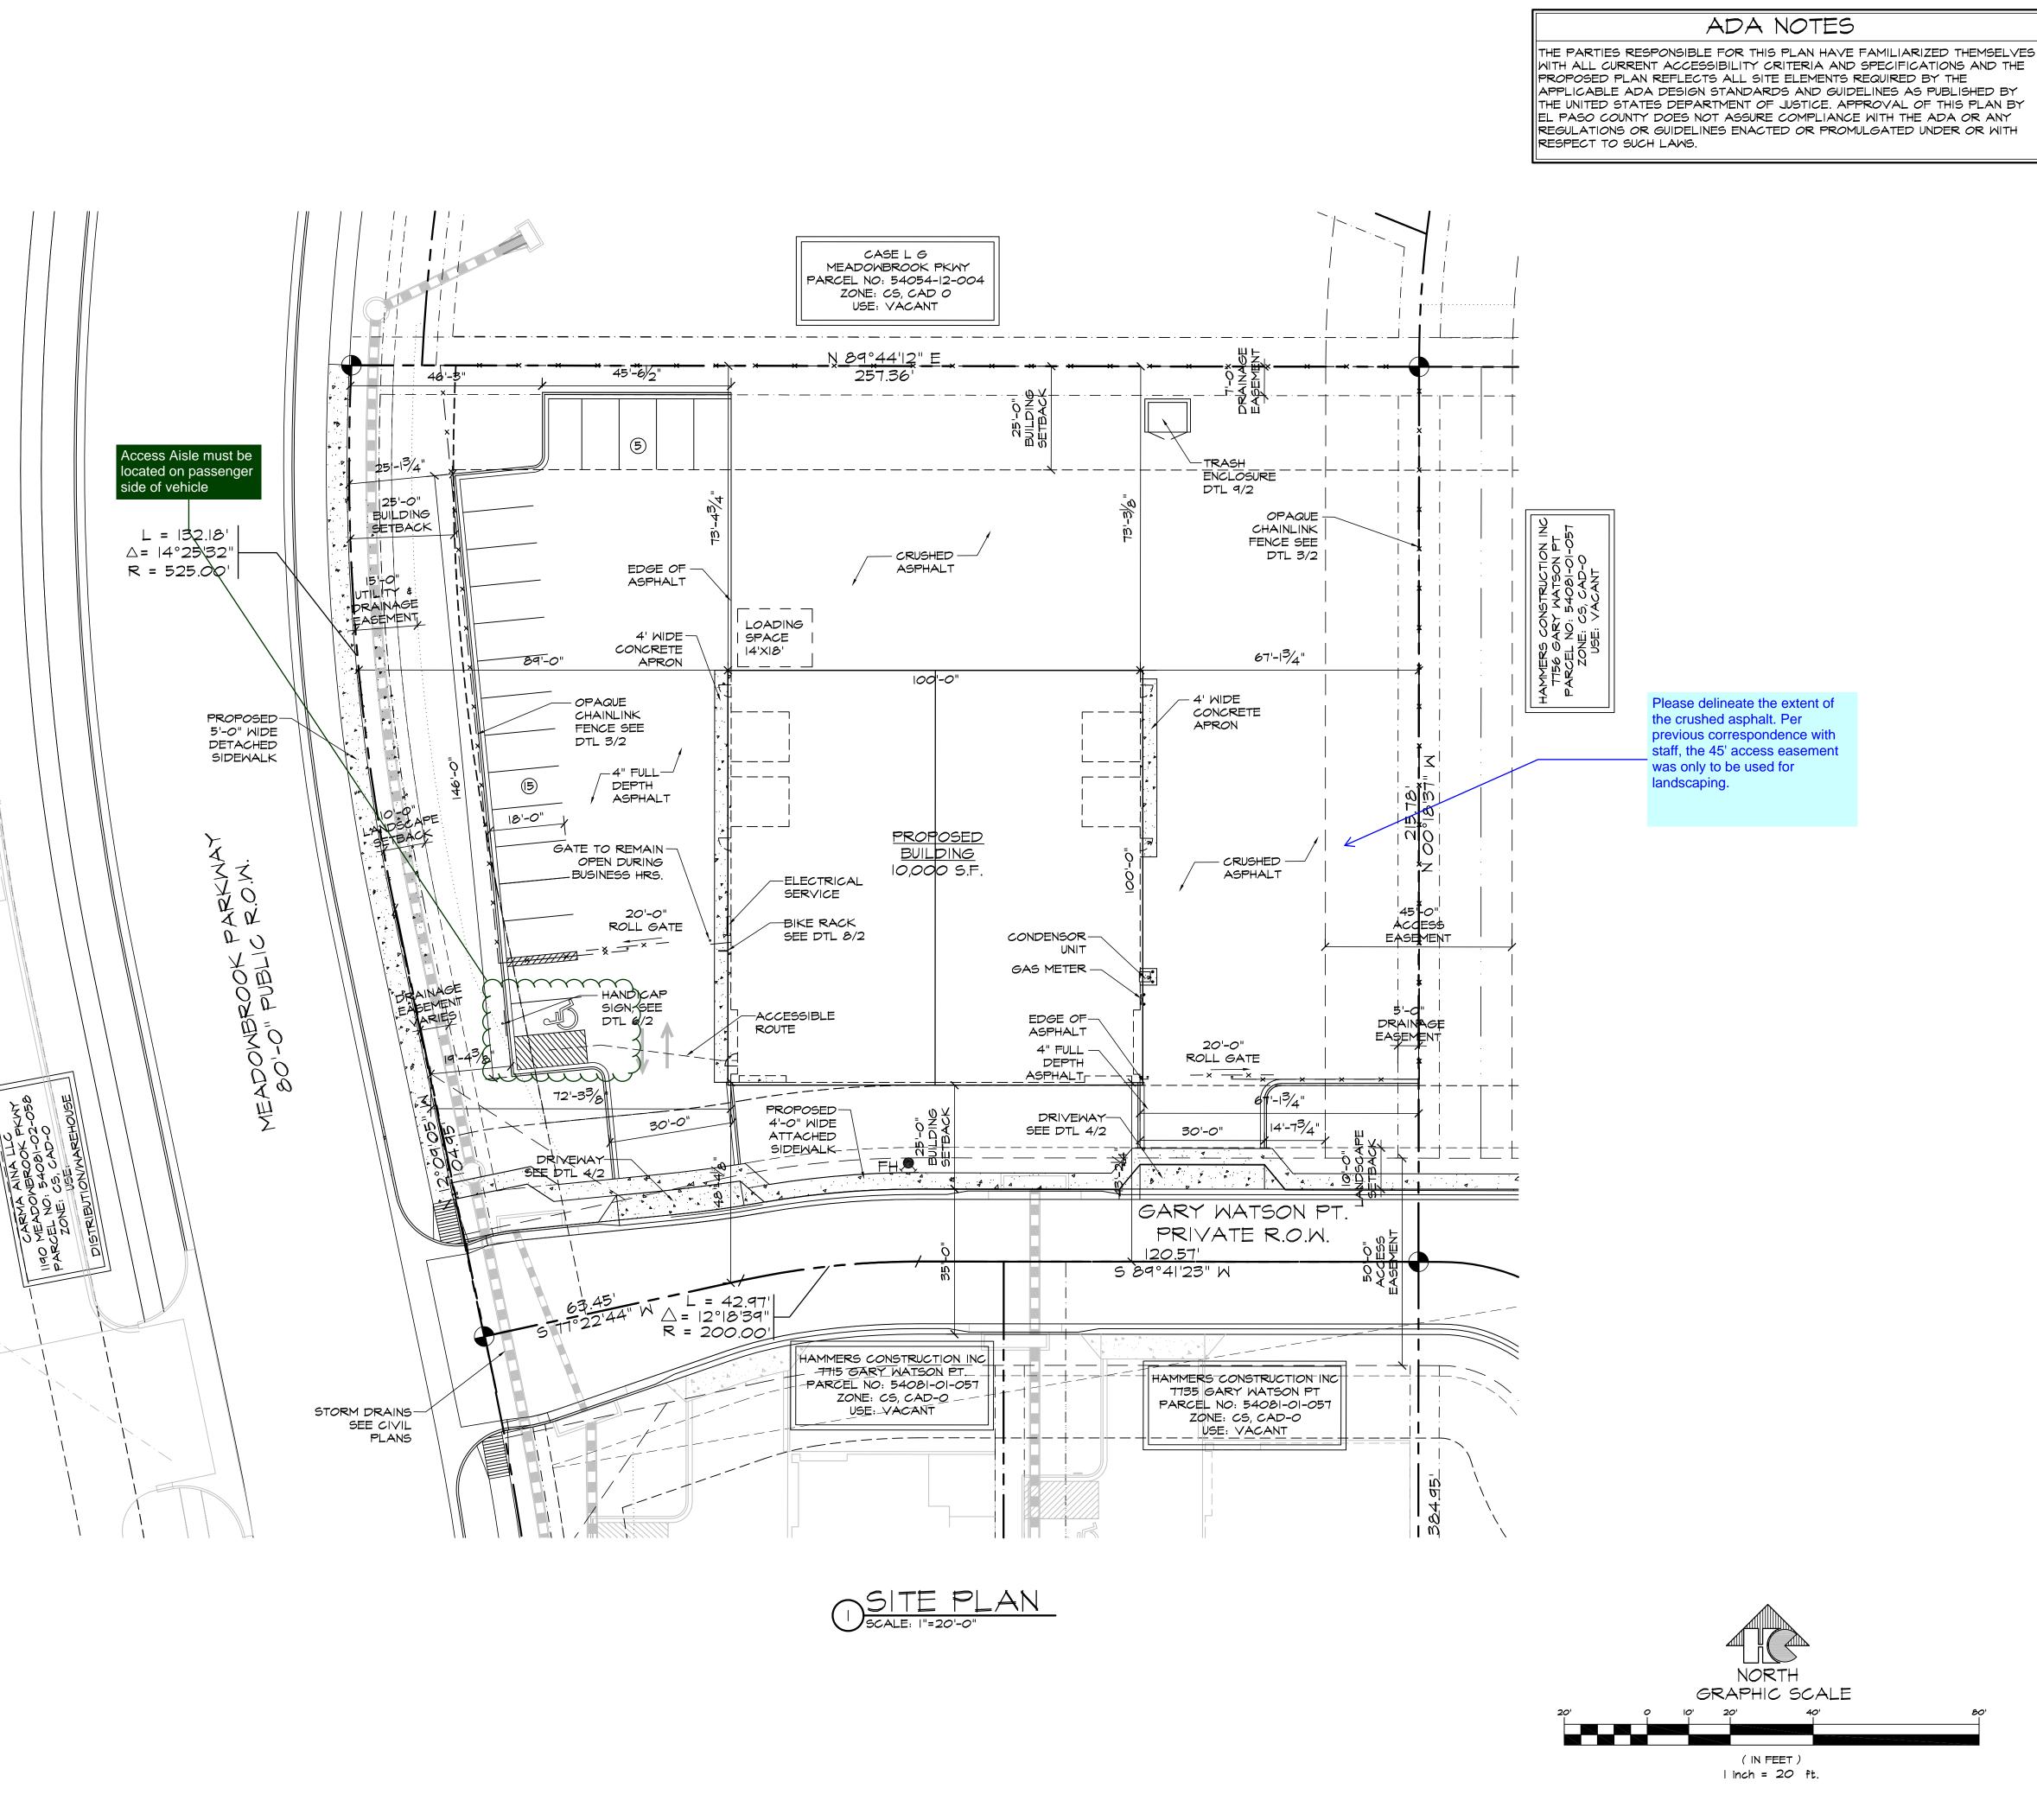

## PROJECT INFORMATION

PROPERTY INFORMATION OWNER NAME:. HAMMERS CONSTRUCTION INC. 1411 WOOLSEY HEIGHTS COLORADO SPRINGS, CO 80915 LEGAL DESCRIPTION: CLAREMONT BUSINESS PARK 2 FIL NO. 1 LOT 7 PARCEL NUMBER 54081-01-027 ZONING:. CS, CAD-O LOT SIZE:. 54,271 SF (1.24 ACRES) CURRENT USE:. VACANT FLOODPLAIN STATEMENT: ZONE X (MAP NO: 0804100756 G, DATED DEC. 7, 2018) ZONING CODE STUDY OFFICE & WAREHOUSE PROPOSED PRINCIPAL USE: STRUCTURAL COVERAGE: 18% PAVEMENT COVERAGE: STREET COVERAGE:. BUILDING STRUCTURAL HEIGHT 18'-7 3/8" (45'-0" MAX) FRONT YARD SETBACK: 25'-*0*" SIDE YARD SETBACK:. 0'-0" (EAST) 25'-0" (WEST) REAR YARD SETBACK 25'-O" BUILDING INFORMATION GROSS BUILDING AREA: 10,000 SF BUILDING OCCUPANCY: B/S-2 YPE OF CONSTRUCTION: FIRE SYSTEMS:. NONE AREA SEPARATION WALLS:. NONE REQUIRED PARKING SPACES OFFICE-(I SPACE/200 S.F.). (1,500 S.F. / 200 S.F.)... WAREHOUSE-(I SPACE/I,000 S.F.) (8,500 S.F. / 1,000 S.F.). H.C.-(I SPACE/25 REQ'D). TOTAL PARKING SPACES REQUIRED:..

DEVELOPMENT SCHEDULE CONSTRUCTION: .. FALL 2020 LANDSCAPING:.. WINTER 2021 DEVELOPMENT APPLICANT COMPANY:..... HAMMERS CONSTRUCTION, INC. 1411 WOOLSEY HEIGHTS COLO. SPGS., CO 80915

l (l4'Xl8')

PHONE NUMBER: (719)-570-1599 FAX NUMBER:.. (719)-570-7008 APPLICANT NAME: LISA PETERSON

## SITE LEGEND

|                       | PROPERTY LINE               |
|-----------------------|-----------------------------|
|                       | RIGHT OF WAY                |
|                       | BUILDING SETBACK            |
|                       | LANDSCAPE SETBACK           |
|                       | DRAINAGE EASEMENT           |
|                       | ELEC/FIBER TELE EASEMENT    |
|                       | ACCESS EASEMENT             |
|                       | UTILITY & DRAINAGE EASEMENT |
| · · · · · ·           | UTILITY EASEMENT            |
| × × × × ×             | OPAQUE CHAINLINK FENCE      |
| ——                    | GAS LINE                    |
| wwwwww                | MATER LINE                  |
| — E — E — E — E — E — | ELECTRICAL LINE             |
| sssss                 | SANITARY SEWER LINE         |
|                       | STORM SEWER LINE            |
|                       | RETAINING WALL              |

NEW SIDEWALK LOCATIONS W/ CONTROL JOINTS @ 5'-O" O.C. \_\_\_\_ SIGN MH MANHOLE TRAFFIC FLOW

WALL PACK

TOTAL PARKING PROVIDED:.

H.C. SPACES PROVIDED ..

APPLICANT E-MAIL

STANDARD SPACES PROVIDED ...

(SEE DETAIL I/2 FOR DIMENSIONS)

COMPACT SPACES PROVIDED.

LOADING SPACE PROVIDED ....

EXISTING FIRE HYDRANT PROPOSED FIRE HYDRANT

lpeterson@hammersconstruction.com

EL PASO COUNTY FILE NO. PPR-20-030

ELECTRICAL TRANSFORMER

THIS DRAWING CONTAINS MATERIAL & INFORMATION WHICH MAY NOT BE REPRODUCED WITHOUT WRITTEN
CONSENT OF HAMMERS CONSTRUCTION,
INC. THESE DRAWINGS ARE INTENDED TO BE USED ONLY BY HAMMERS CONSTRUCTION & ITS REPRESENTATIVES THESE DRAWINGS HAVE NOT BEEN
PREPARED FOR ANY OTHER PURPOSE
THAN TO INDICATE THE GENERAL
FEATURES AND PLACEMENT OF THE PROPOSED PROJECT. COPYRIGHT 2021 HAMMERS CONSTRUCTION

 $\tilde{\omega}$ 

(DATE: SEPT 14, 2020 DRAWN BY: D. AQUINO PROJ. MNGR: R. GREEN SCALE: SEE PLAN APPROVED BY: JOB NO: 1165

RESUBMITTAL: 2 12/3/20-DP COMMENTS-10/19/20 3 1/29/2021-DP COMMENTS-1/7/21

SITE PLAN