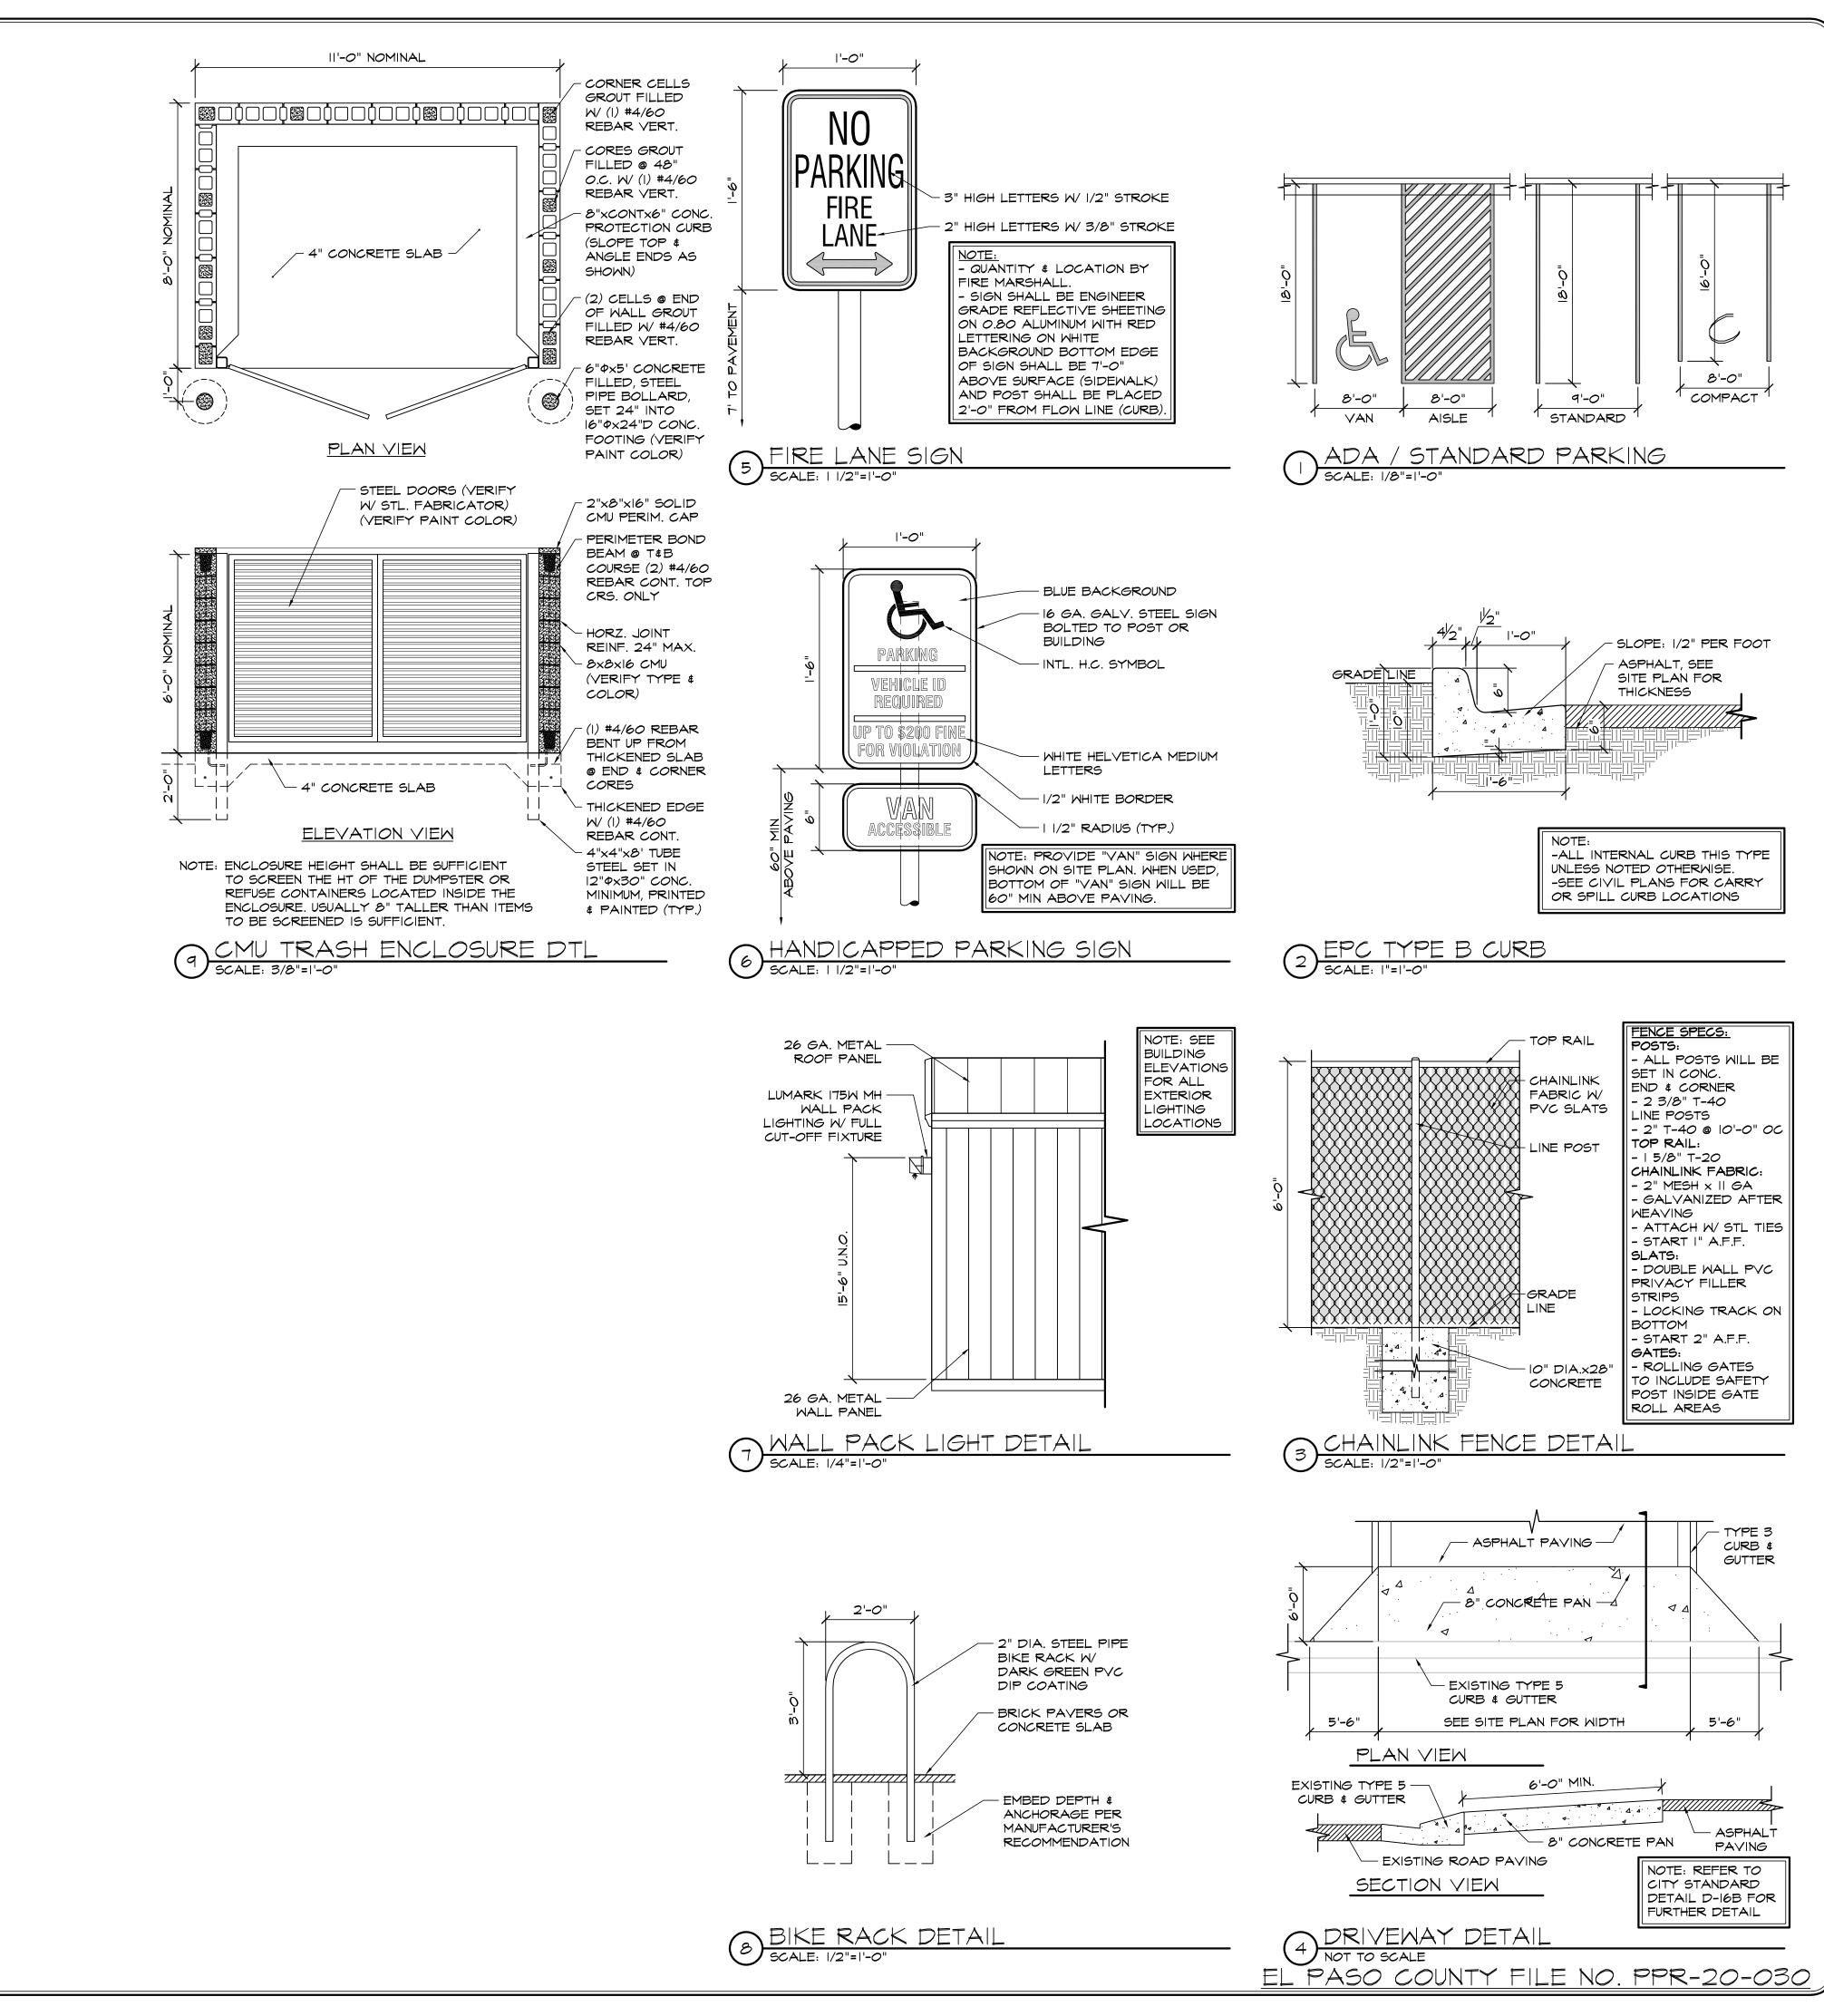

## SITE LEGEND

|                       | PROPERTY LINE               |
|-----------------------|-----------------------------|
|                       | RIGHT OF WAY                |
|                       | BUILDING SETBACK            |
|                       | LANDSCAPE SETBACK           |
|                       | DRAINAGE EASEMENT           |
|                       | ELEC/FIBER TELE EASEMENT    |
|                       | ACCESS EASEMENT             |
|                       | UTILITY & DRAINAGE EASEMENT |
| · · · · · ·           | UTILITY EASEMENT            |
| × × × × ×             | OPAQUE CHAINLINK FENCE      |
| ——                    | GAS LINE                    |
| wwwwww                | MATER LINE                  |
| — E — E — E — E — E — | ELECTRICAL LINE             |
| sssss                 | SANITARY SEWER LINE         |
|                       | STORM SEWER LINE            |
|                       | RETAINING WALL              |

NEW SIDEWALK LOCATIONS W/ CONTROL JOINTS @ 5'-O" O.C. \_\_\_\_ SIGN MH MANHOLE TRAFFIC FLOW

WALL PACK

TOTAL PARKING PROVIDED:.

H.C. SPACES PROVIDED ..

APPLICANT E-MAIL

STANDARD SPACES PROVIDED ...

(SEE DETAIL I/2 FOR DIMENSIONS)

CBP 2-1, LOT 7 6 GARY WATSON POINT RADO SPRINGS, CO BOGIS

DATE: SEPT 14, 2020 DRAWN BY: D. AQUINO PROJ. MNGR: R. GREEN SCALE: SEE PLAN APPROVED BY: JOB NO: 1165

2 of 12
SITE DETAIL