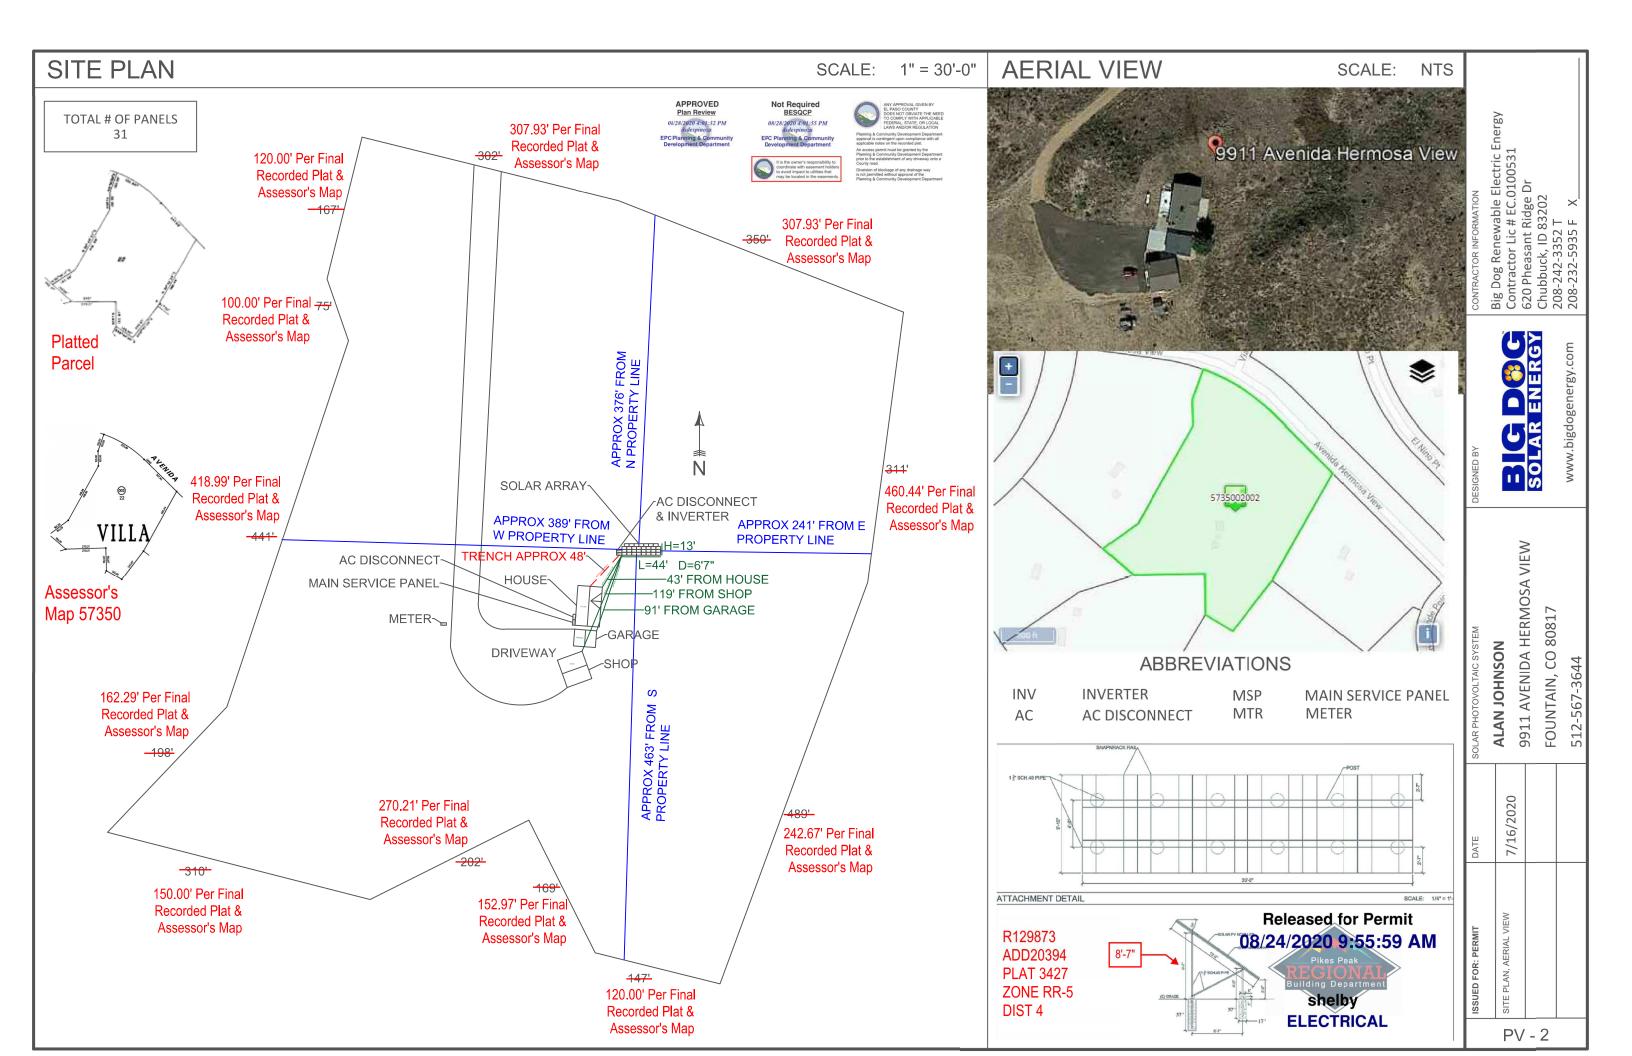

## Address: 9911 AVENIDA HERMOSA VW, FOUNTAIN

Received: 15-Jun-2020 (BECKYA)

Parcel: 5735002002 Map #: 170G

## **Description:**

**PV SOLAR** 

Contractor: BIG DOG RENEWABLE ENERGY LLC

Type of Unit:

## **Required PPRBD Departments (3)**

| Floodplain                              | Construction |
|-----------------------------------------|--------------|
| (N/A) RBD GIS                           |              |
|                                         |              |
|                                         |              |
| Electrical<br>Released for Permit       |              |
| 08/11/2020 3:11:46 PM                   |              |
| Pikes Peak<br>REGIONAL                  |              |
| Building Department                     |              |
| ELECTRICAL                              |              |
|                                         |              |
| <b>Required Outside Departments (1)</b> |              |
| County Zoning                           |              |
| APPROVED                                |              |
| Plan Review                             |              |
| 08/28/2020 4:13:52 PM                   |              |

dsdespinoza EPC Planning & Community Development Department

> Release of this plan does not preclude compliance with all applicable codes, ordinances and other pertinent regulations. This plan set must be present on the job site for every inspection.