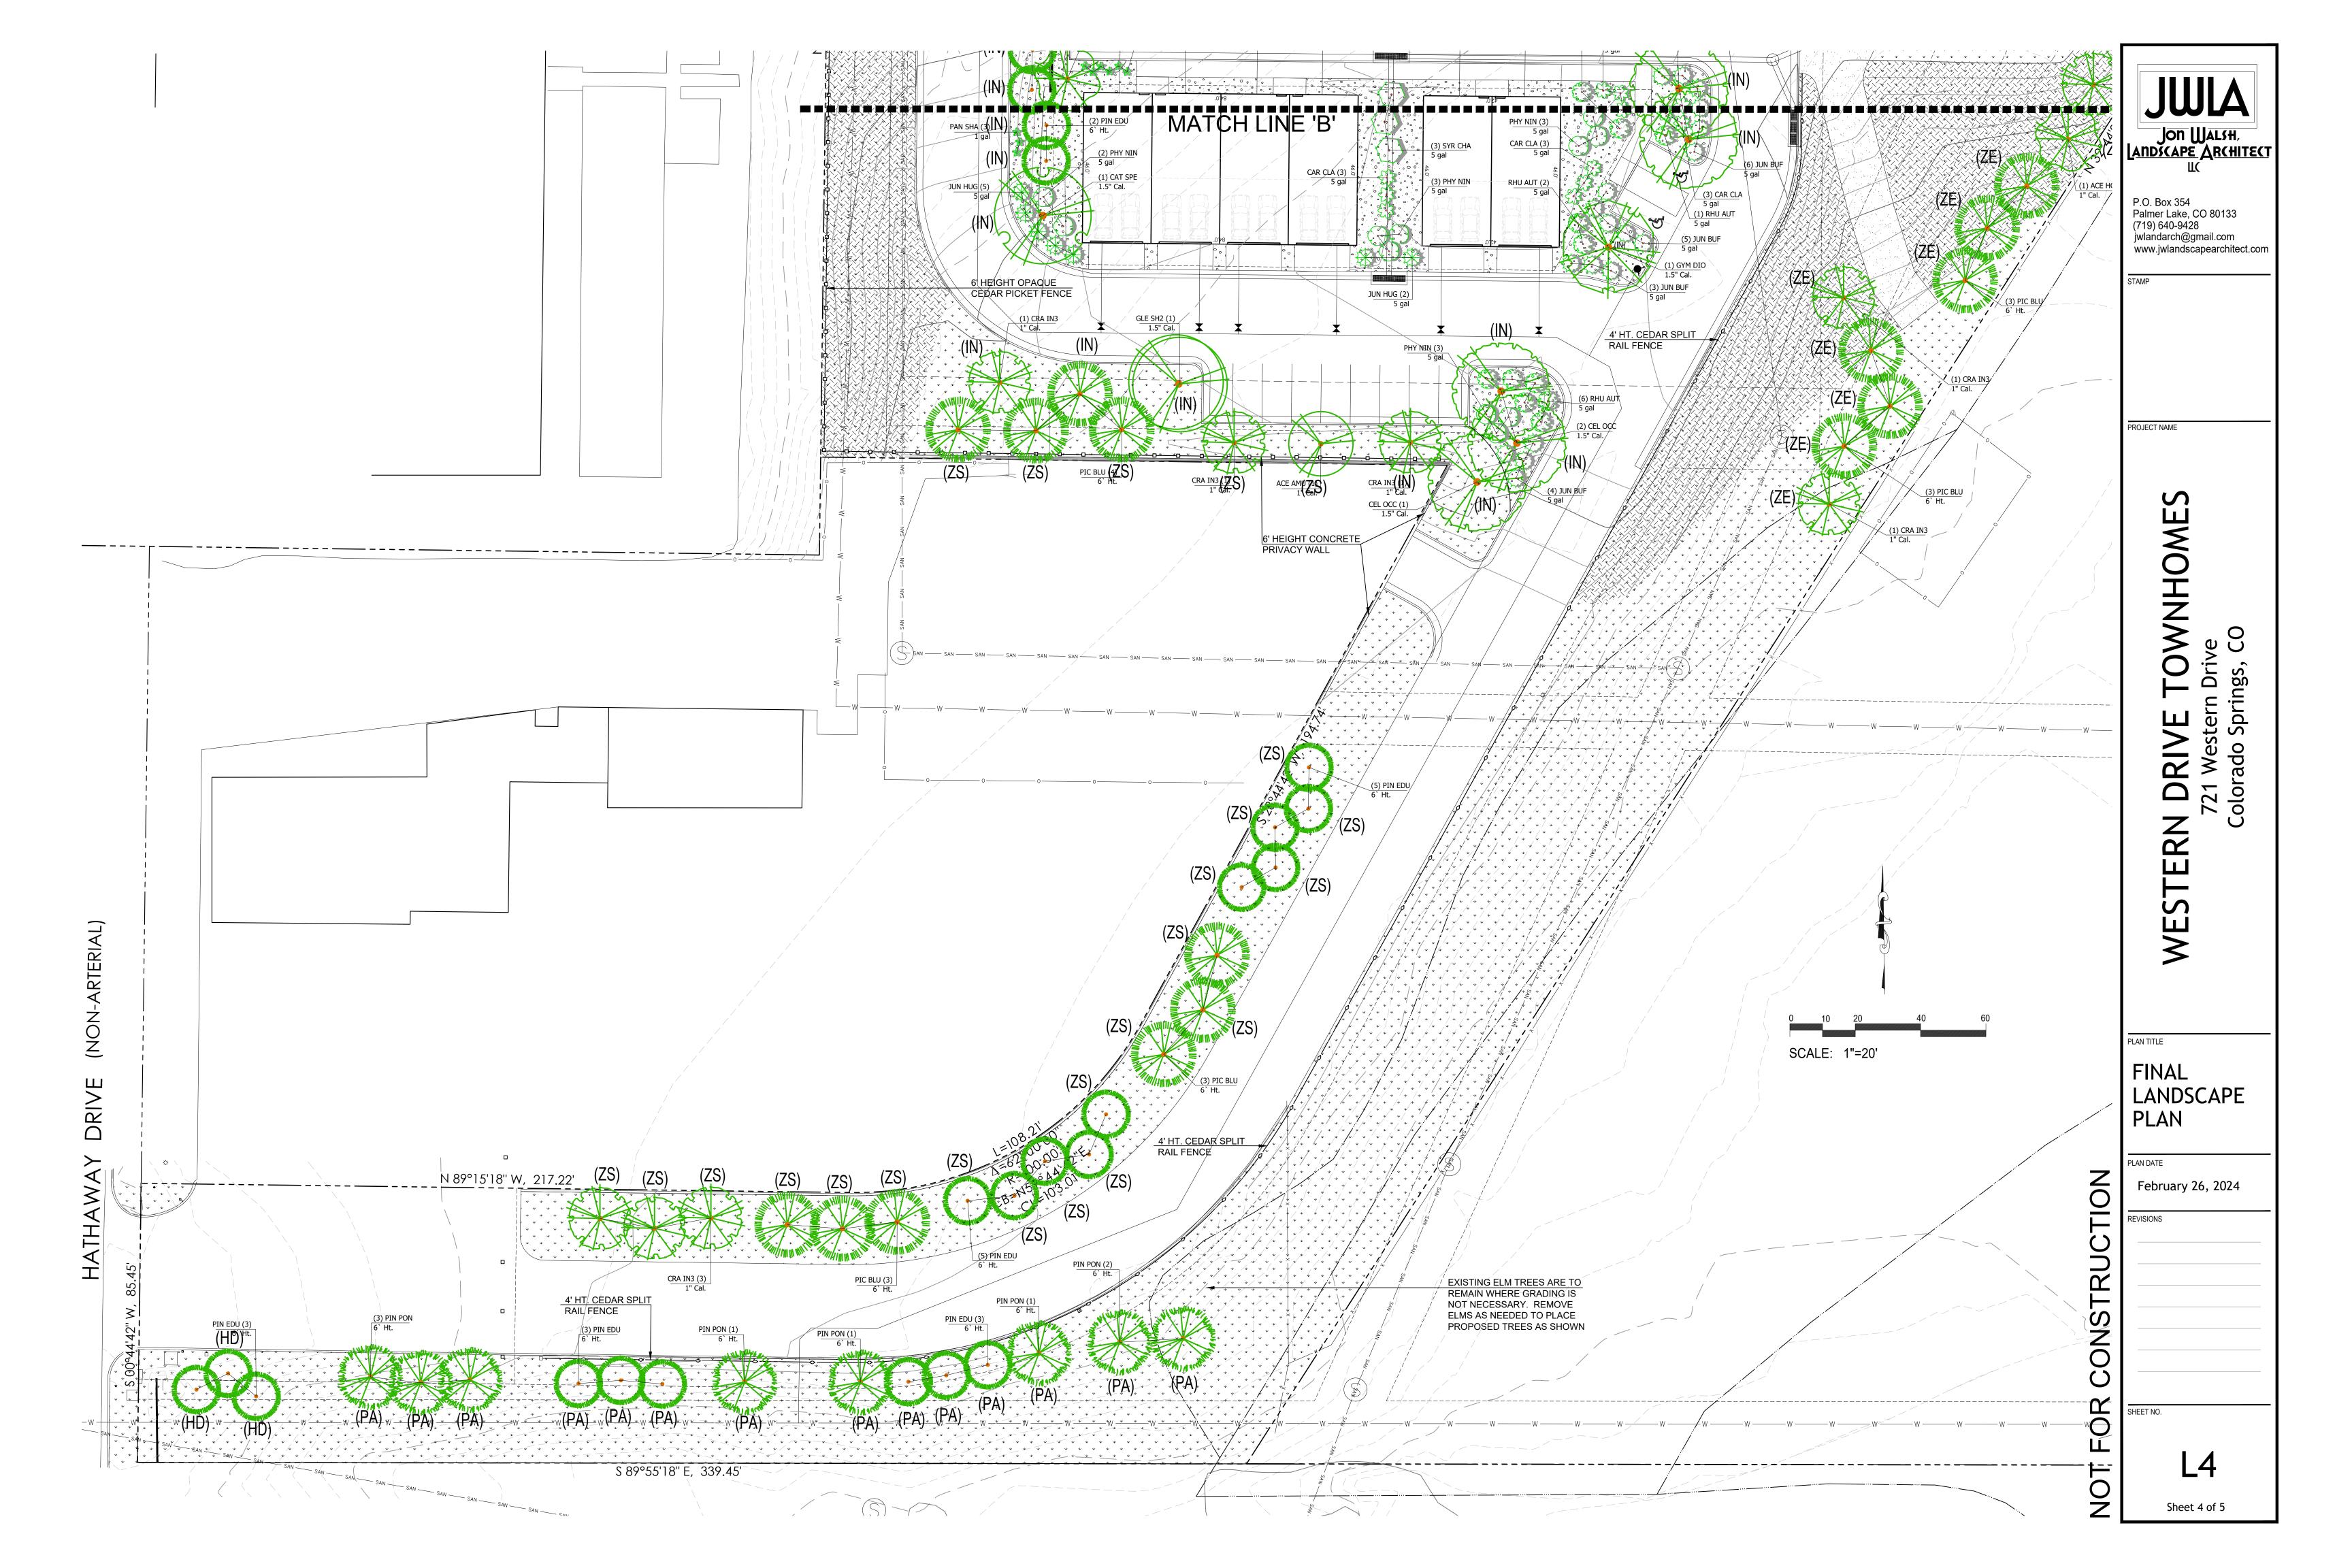

| Landscape S    | etbacks |
|----------------|---------|
| Street Name or | Street  |

| Street Name or Boundary                                                                         | Street                                                                                            | Width (in Ft.)                                        | Linear                                        | Tree/Feet                                                      | No. of Trees                                               | Setback Plant Ab                             |  |
|-------------------------------------------------------------------------------------------------|---------------------------------------------------------------------------------------------------|-------------------------------------------------------|-----------------------------------------------|----------------------------------------------------------------|------------------------------------------------------------|----------------------------------------------|--|
|                                                                                                 | Classification                                                                                    | Reg./Prov.                                            | Footage                                       | Required                                                       | Req./ Prov.                                                | Denoted on Plan                              |  |
| Western Drive Hathaway Drive Platte Avenue South Boundary Southeast Boundary Northeast Boundary | Non Arterial<br>Non Arterial<br>Major Arterial<br>Zone Boundary<br>Zone Boundary<br>Zone Boundary | 10' / 10'<br>10' / 10'<br>25' / 25'<br>- / -<br>- / - | 830'<br>85'<br>339'<br>712'<br>1,180'<br>128' | 1 / 30'<br>1 / 30'<br>1 / 20'<br>1 / 30'<br>1 / 30'<br>1 / 30' | 28 / 28<br>3 / 3<br>17 / 17<br>24 / 24<br>39 / 39<br>4 / 4 | (WD)<br>(HD)<br>(PA)<br>(ZS)<br>(ZE)<br>(ZN) |  |

### Landscape Buffer & Screens

Street Name or Property Line Req. / Prov. Footage Required / Provided Req. (1/3) / Provided None

Percent Ground Plane Veg. Req. / Prov. Buffer Tree Abbr. Denoted on Plan

# LANDSCAPE MATERIALS LEGEND

SYMBOL DESCRIPTION

1.5" DIAMETER 'CIMARRON' CRUSHED GRANITE, 3" DEPTH OVER 40,579 sf

LANDSCAPE FABRIC

NON-IRRIGATED 'LOW GROW' NATIVE GRASS SEED MIX 117,824 sf

EROSION CONTROL BLANKET FOR NATIVE SEED AREAS 46,917 sf

## PLANT SCHEDULE

| SYMBOL                                                                                                                                                                                                                                                                                                                                                                                                                                                                                                                                                                                                                                                                                                                                                                                                                                                                                                                                                                                                                                                                                                                                                                                                                                                                                                                                                                                                                                                                                                                                                                                                                                                                                                                                                                                                                                                                                                                                                                                                                                                                                                                         | CODE    | QTY | BOTANICAL NAME                                 | COMMON NAME                       | SIZE      | NOTES | HEIGHT     |
|--------------------------------------------------------------------------------------------------------------------------------------------------------------------------------------------------------------------------------------------------------------------------------------------------------------------------------------------------------------------------------------------------------------------------------------------------------------------------------------------------------------------------------------------------------------------------------------------------------------------------------------------------------------------------------------------------------------------------------------------------------------------------------------------------------------------------------------------------------------------------------------------------------------------------------------------------------------------------------------------------------------------------------------------------------------------------------------------------------------------------------------------------------------------------------------------------------------------------------------------------------------------------------------------------------------------------------------------------------------------------------------------------------------------------------------------------------------------------------------------------------------------------------------------------------------------------------------------------------------------------------------------------------------------------------------------------------------------------------------------------------------------------------------------------------------------------------------------------------------------------------------------------------------------------------------------------------------------------------------------------------------------------------------------------------------------------------------------------------------------------------|---------|-----|------------------------------------------------|-----------------------------------|-----------|-------|------------|
| DECIDUOUS                                                                                                                                                                                                                                                                                                                                                                                                                                                                                                                                                                                                                                                                                                                                                                                                                                                                                                                                                                                                                                                                                                                                                                                                                                                                                                                                                                                                                                                                                                                                                                                                                                                                                                                                                                                                                                                                                                                                                                                                                                                                                                                      | TREES   |     |                                                |                                   |           |       |            |
|                                                                                                                                                                                                                                                                                                                                                                                                                                                                                                                                                                                                                                                                                                                                                                                                                                                                                                                                                                                                                                                                                                                                                                                                                                                                                                                                                                                                                                                                                                                                                                                                                                                                                                                                                                                                                                                                                                                                                                                                                                                                                                                                | ACE AMU | 15  | Acer ginnala                                   | Amur Maple                        | 1" Cal.   | B & B | 15` to 20` |
|                                                                                                                                                                                                                                                                                                                                                                                                                                                                                                                                                                                                                                                                                                                                                                                                                                                                                                                                                                                                                                                                                                                                                                                                                                                                                                                                                                                                                                                                                                                                                                                                                                                                                                                                                                                                                                                                                                                                                                                                                                                                                                                                | ACE HOT | 18  | Acer tataricum `Hot Wings`                     | Hot Wings Tatarian Maple          | 1" Cal.   | B & B | 15` to 20` |
|                                                                                                                                                                                                                                                                                                                                                                                                                                                                                                                                                                                                                                                                                                                                                                                                                                                                                                                                                                                                                                                                                                                                                                                                                                                                                                                                                                                                                                                                                                                                                                                                                                                                                                                                                                                                                                                                                                                                                                                                                                                                                                                                | CAT SPE | 6   | Catalpa speciosa                               | Northern Catalpa                  | 1.5" Cal. | B & B | 30' to 40' |
|                                                                                                                                                                                                                                                                                                                                                                                                                                                                                                                                                                                                                                                                                                                                                                                                                                                                                                                                                                                                                                                                                                                                                                                                                                                                                                                                                                                                                                                                                                                                                                                                                                                                                                                                                                                                                                                                                                                                                                                                                                                                                                                                | CEL OCC | 13  | Celtis occidentalis                            | Common Hackberry                  | 1.5" Cal. | B & B | 30' to 40' |
|                                                                                                                                                                                                                                                                                                                                                                                                                                                                                                                                                                                                                                                                                                                                                                                                                                                                                                                                                                                                                                                                                                                                                                                                                                                                                                                                                                                                                                                                                                                                                                                                                                                                                                                                                                                                                                                                                                                                                                                                                                                                                                                                | CRA IN3 | 23  | Crataegus crus-galli inermis                   | Thornless Cockspur Hawthorn       | 1" Cal.   | B & B | 15` to 20` |
|                                                                                                                                                                                                                                                                                                                                                                                                                                                                                                                                                                                                                                                                                                                                                                                                                                                                                                                                                                                                                                                                                                                                                                                                                                                                                                                                                                                                                                                                                                                                                                                                                                                                                                                                                                                                                                                                                                                                                                                                                                                                                                                                | GLE SH2 | 7   | Gleditsia triacanthos inermis `Shademaster` TM | Shademaster Locust                | 1.5" Cal. | B & B | 30` to 40` |
|                                                                                                                                                                                                                                                                                                                                                                                                                                                                                                                                                                                                                                                                                                                                                                                                                                                                                                                                                                                                                                                                                                                                                                                                                                                                                                                                                                                                                                                                                                                                                                                                                                                                                                                                                                                                                                                                                                                                                                                                                                                                                                                                | GYM DIO | 12  | Gymnocladus dioicus 'Espresso'                 | Kentucky Coffeetree               | 1.5" Cal. | B & B | 30` to 40` |
| EVERGREEN                                                                                                                                                                                                                                                                                                                                                                                                                                                                                                                                                                                                                                                                                                                                                                                                                                                                                                                                                                                                                                                                                                                                                                                                                                                                                                                                                                                                                                                                                                                                                                                                                                                                                                                                                                                                                                                                                                                                                                                                                                                                                                                      | N TREES |     |                                                |                                   |           |       |            |
|                                                                                                                                                                                                                                                                                                                                                                                                                                                                                                                                                                                                                                                                                                                                                                                                                                                                                                                                                                                                                                                                                                                                                                                                                                                                                                                                                                                                                                                                                                                                                                                                                                                                                                                                                                                                                                                                                                                                                                                                                                                                                                                                | PIC BLU | 29  | Picea pungens glauca                           | Colorado Blue Spruce              | 6` Ht.    | B & B | 50` to 60` |
| A STATE OF THE STA | PIN EDU | 57  | Pinus cembroides edulis                        | Pinyon Pine                       | 6` Ht.    | B & B | 15` to 20` |
| The last of the la | PIN PON | 29  | Pinus ponderosa                                | Ponderosa Pine                    | 6` Ht.    | B & B | 50` to 60` |
| SHRUBS                                                                                                                                                                                                                                                                                                                                                                                                                                                                                                                                                                                                                                                                                                                                                                                                                                                                                                                                                                                                                                                                                                                                                                                                                                                                                                                                                                                                                                                                                                                                                                                                                                                                                                                                                                                                                                                                                                                                                                                                                                                                                                                         |         |     |                                                |                                   |           |       |            |
| £3                                                                                                                                                                                                                                                                                                                                                                                                                                                                                                                                                                                                                                                                                                                                                                                                                                                                                                                                                                                                                                                                                                                                                                                                                                                                                                                                                                                                                                                                                                                                                                                                                                                                                                                                                                                                                                                                                                                                                                                                                                                                                                                             | CAR CLA | 20  | Caryopteris x clandonensis `Blue Mist`         | Blue Mist Spirea                  | 5 gal     |       | 3` to 5`   |
|                                                                                                                                                                                                                                                                                                                                                                                                                                                                                                                                                                                                                                                                                                                                                                                                                                                                                                                                                                                                                                                                                                                                                                                                                                                                                                                                                                                                                                                                                                                                                                                                                                                                                                                                                                                                                                                                                                                                                                                                                                                                                                                                | JUN HUG | 76  | Juniperus horizontalis `Hughes`                | Hughes Juniper                    | 5 gal     |       | 1` to 2`   |
| )<br>}:}                                                                                                                                                                                                                                                                                                                                                                                                                                                                                                                                                                                                                                                                                                                                                                                                                                                                                                                                                                                                                                                                                                                                                                                                                                                                                                                                                                                                                                                                                                                                                                                                                                                                                                                                                                                                                                                                                                                                                                                                                                                                                                                       | JUN BUF | 96  | Juniperus sabina `Buffalo`                     | Buffalo Juniper                   | 5 gal     |       | 1` to 2`   |
|                                                                                                                                                                                                                                                                                                                                                                                                                                                                                                                                                                                                                                                                                                                                                                                                                                                                                                                                                                                                                                                                                                                                                                                                                                                                                                                                                                                                                                                                                                                                                                                                                                                                                                                                                                                                                                                                                                                                                                                                                                                                                                                                | PHY NIN | 22  | Physocarpus opulifolius `Summer Wine`          | Summer Wine Ninebark              | 5 gal     |       | 4` to 6`   |
|                                                                                                                                                                                                                                                                                                                                                                                                                                                                                                                                                                                                                                                                                                                                                                                                                                                                                                                                                                                                                                                                                                                                                                                                                                                                                                                                                                                                                                                                                                                                                                                                                                                                                                                                                                                                                                                                                                                                                                                                                                                                                                                                | PRU PAW | 12  | Prunus besseyi `Pawnee Buttes`                 | Pawnee Buttes Western Sand Cherry | 5 gal     |       | 4` to 6`   |
| E Constitution of the cons | RHU AUT | 26  | Rhus trilobata 'Autumn Amber'                  | Autumn Amber Sumac                | 5 gal     |       | 1` to 2`   |
| •                                                                                                                                                                                                                                                                                                                                                                                                                                                                                                                                                                                                                                                                                                                                                                                                                                                                                                                                                                                                                                                                                                                                                                                                                                                                                                                                                                                                                                                                                                                                                                                                                                                                                                                                                                                                                                                                                                                                                                                                                                                                                                                              | SYR CHA | 19  | Syringa vulgaris 'Charles Joly'                | Charles Joly Common Lilac         | 5 gal     |       | 6` to 8`   |
| ORNAMENTAL GRASSES                                                                                                                                                                                                                                                                                                                                                                                                                                                                                                                                                                                                                                                                                                                                                                                                                                                                                                                                                                                                                                                                                                                                                                                                                                                                                                                                                                                                                                                                                                                                                                                                                                                                                                                                                                                                                                                                                                                                                                                                                                                                                                             |         |     |                                                |                                   |           |       |            |
|                                                                                                                                                                                                                                                                                                                                                                                                                                                                                                                                                                                                                                                                                                                                                                                                                                                                                                                                                                                                                                                                                                                                                                                                                                                                                                                                                                                                                                                                                                                                                                                                                                                                                                                                                                                                                                                                                                                                                                                                                                                                                                                                | CAL KA2 | 86  | Calamagrostis x acutiflora `Karl Foerster`     | Feather Reed Grass                | 1 gal     |       | 3` to 4`   |
|                                                                                                                                                                                                                                                                                                                                                                                                                                                                                                                                                                                                                                                                                                                                                                                                                                                                                                                                                                                                                                                                                                                                                                                                                                                                                                                                                                                                                                                                                                                                                                                                                                                                                                                                                                                                                                                                                                                                                                                                                                                                                                                                | PAN SHA | 31  | Panicum virgatum `Shenendoah`                  | Burgundy Switch Grass             | 1 gal     |       | 3` to 4`   |