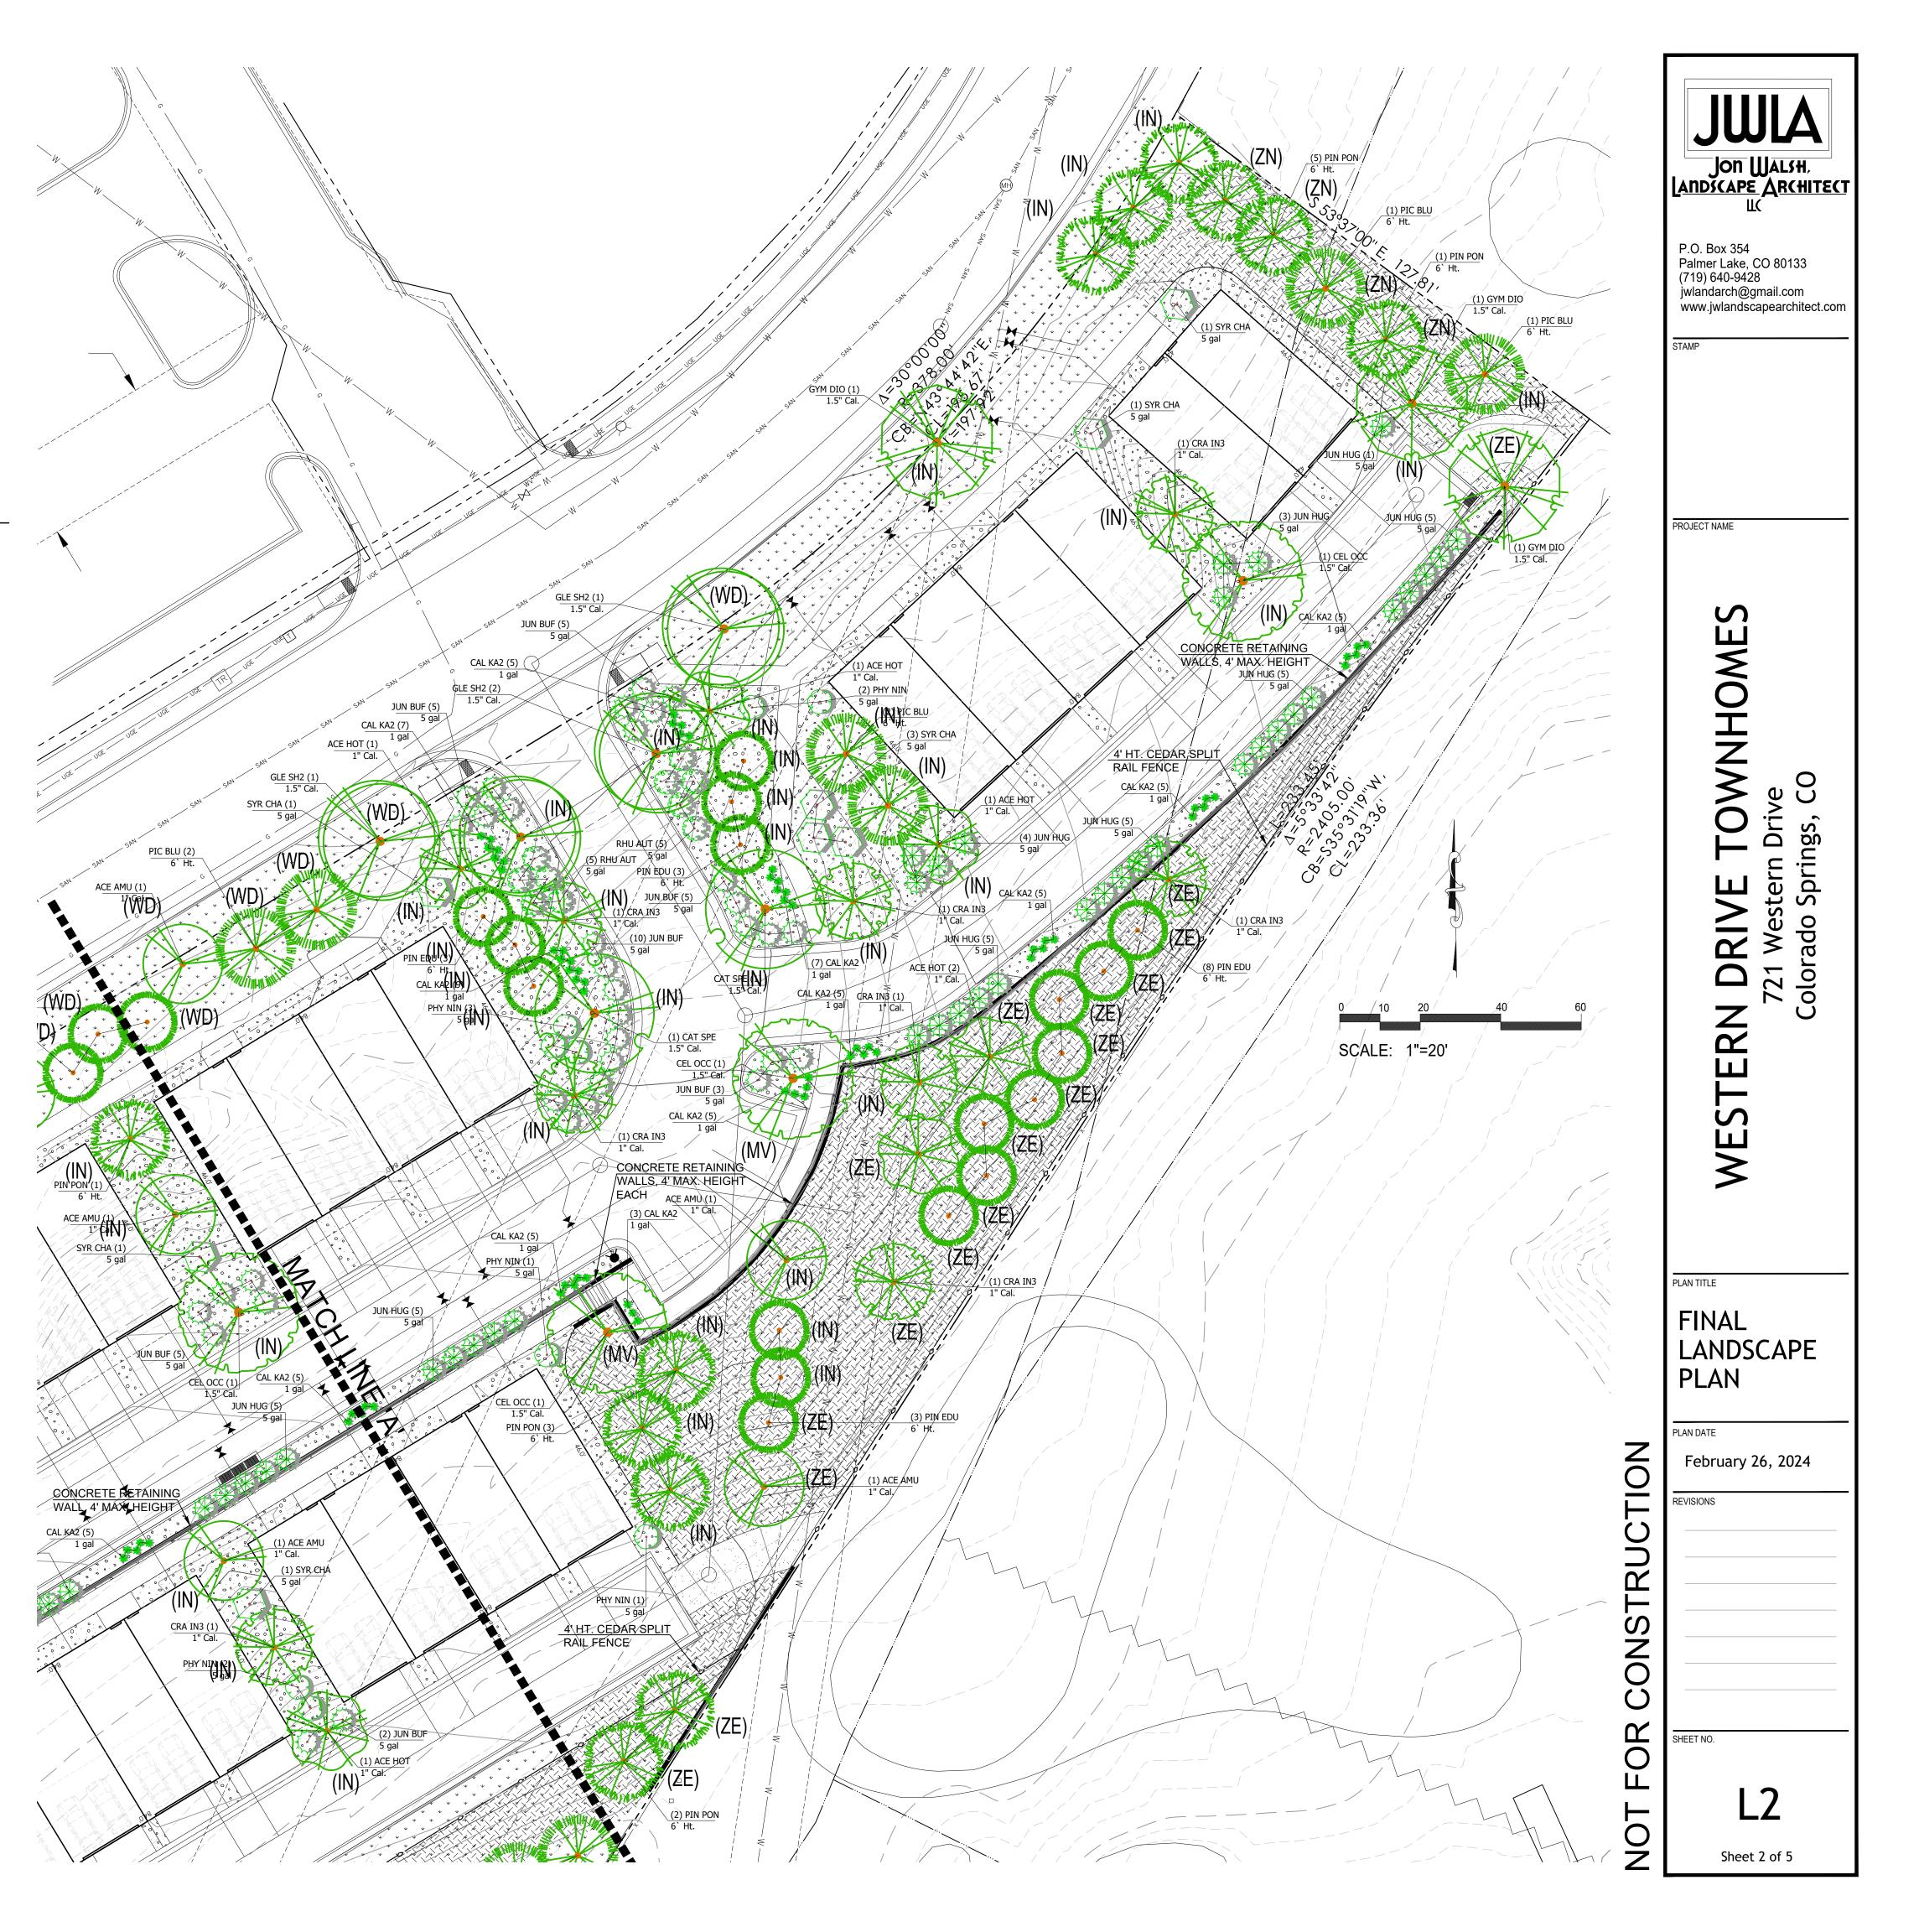

# LANDSCAPE MATERIALS LEGEND

SYMBOL DESCRIPTION

1.5" DIAMETER 'CIMARRON' CRUSHED GRANITE, 3" DEPTH OVER 40,579 sf

LANDSCAPE FABRIC

NON-IRRIGATED 'LOW GROW' NATIVE GRASS SEED MIX 117,824 sf

EROSION CONTROL BLANKET FOR NATIVE SEED AREAS 46,917 sf

## PLANT SCHEDULE

| SYMBOL                                                                                                                                                                                                                                                                                                                                                                                                                                                                                                                                                                                                                                                                                                                                                                                                                                                                                                                                                                                                                                                                                                                                                                                                                                                                                                                                                                                                                                                                                                                                                                                                                                                                                                                                                                                                                                                                                                                                                                                                                                                                                                                         | CODE    | QTY | BOTANICAL NAME                                 | COMMON NAME                       | SIZE      | NOTES | HEIGHT     |
|--------------------------------------------------------------------------------------------------------------------------------------------------------------------------------------------------------------------------------------------------------------------------------------------------------------------------------------------------------------------------------------------------------------------------------------------------------------------------------------------------------------------------------------------------------------------------------------------------------------------------------------------------------------------------------------------------------------------------------------------------------------------------------------------------------------------------------------------------------------------------------------------------------------------------------------------------------------------------------------------------------------------------------------------------------------------------------------------------------------------------------------------------------------------------------------------------------------------------------------------------------------------------------------------------------------------------------------------------------------------------------------------------------------------------------------------------------------------------------------------------------------------------------------------------------------------------------------------------------------------------------------------------------------------------------------------------------------------------------------------------------------------------------------------------------------------------------------------------------------------------------------------------------------------------------------------------------------------------------------------------------------------------------------------------------------------------------------------------------------------------------|---------|-----|------------------------------------------------|-----------------------------------|-----------|-------|------------|
| DECIDUOUS                                                                                                                                                                                                                                                                                                                                                                                                                                                                                                                                                                                                                                                                                                                                                                                                                                                                                                                                                                                                                                                                                                                                                                                                                                                                                                                                                                                                                                                                                                                                                                                                                                                                                                                                                                                                                                                                                                                                                                                                                                                                                                                      | TREES   |     |                                                |                                   |           |       |            |
|                                                                                                                                                                                                                                                                                                                                                                                                                                                                                                                                                                                                                                                                                                                                                                                                                                                                                                                                                                                                                                                                                                                                                                                                                                                                                                                                                                                                                                                                                                                                                                                                                                                                                                                                                                                                                                                                                                                                                                                                                                                                                                                                | ACE AMU | 15  | Acer ginnala                                   | Amur Maple                        | 1" Cal.   | B & B | 15` to 20` |
|                                                                                                                                                                                                                                                                                                                                                                                                                                                                                                                                                                                                                                                                                                                                                                                                                                                                                                                                                                                                                                                                                                                                                                                                                                                                                                                                                                                                                                                                                                                                                                                                                                                                                                                                                                                                                                                                                                                                                                                                                                                                                                                                | ACE HOT | 18  | Acer tataricum `Hot Wings`                     | Hot Wings Tatarian Maple          | 1" Cal.   | B & B | 15` to 20` |
|                                                                                                                                                                                                                                                                                                                                                                                                                                                                                                                                                                                                                                                                                                                                                                                                                                                                                                                                                                                                                                                                                                                                                                                                                                                                                                                                                                                                                                                                                                                                                                                                                                                                                                                                                                                                                                                                                                                                                                                                                                                                                                                                | CAT SPE | 6   | Catalpa speciosa                               | Northern Catalpa                  | 1.5" Cal. | B & B | 30' to 40' |
|                                                                                                                                                                                                                                                                                                                                                                                                                                                                                                                                                                                                                                                                                                                                                                                                                                                                                                                                                                                                                                                                                                                                                                                                                                                                                                                                                                                                                                                                                                                                                                                                                                                                                                                                                                                                                                                                                                                                                                                                                                                                                                                                | CEL OCC | 13  | Celtis occidentalis                            | Common Hackberry                  | 1.5" Cal. | B & B | 30' to 40' |
|                                                                                                                                                                                                                                                                                                                                                                                                                                                                                                                                                                                                                                                                                                                                                                                                                                                                                                                                                                                                                                                                                                                                                                                                                                                                                                                                                                                                                                                                                                                                                                                                                                                                                                                                                                                                                                                                                                                                                                                                                                                                                                                                | CRA IN3 | 23  | Crataegus crus-galli inermis                   | Thornless Cockspur Hawthorn       | 1" Cal.   | B & B | 15` to 20` |
|                                                                                                                                                                                                                                                                                                                                                                                                                                                                                                                                                                                                                                                                                                                                                                                                                                                                                                                                                                                                                                                                                                                                                                                                                                                                                                                                                                                                                                                                                                                                                                                                                                                                                                                                                                                                                                                                                                                                                                                                                                                                                                                                | GLE SH2 | 7   | Gleditsia triacanthos inermis `Shademaster` TM | Shademaster Locust                | 1.5" Cal. | B & B | 30` to 40` |
|                                                                                                                                                                                                                                                                                                                                                                                                                                                                                                                                                                                                                                                                                                                                                                                                                                                                                                                                                                                                                                                                                                                                                                                                                                                                                                                                                                                                                                                                                                                                                                                                                                                                                                                                                                                                                                                                                                                                                                                                                                                                                                                                | GYM DIO | 12  | Gymnocladus dioicus 'Espresso'                 | Kentucky Coffeetree               | 1.5" Cal. | B & B | 30` to 40` |
| EVERGREEN                                                                                                                                                                                                                                                                                                                                                                                                                                                                                                                                                                                                                                                                                                                                                                                                                                                                                                                                                                                                                                                                                                                                                                                                                                                                                                                                                                                                                                                                                                                                                                                                                                                                                                                                                                                                                                                                                                                                                                                                                                                                                                                      | N TREES |     |                                                |                                   |           |       |            |
|                                                                                                                                                                                                                                                                                                                                                                                                                                                                                                                                                                                                                                                                                                                                                                                                                                                                                                                                                                                                                                                                                                                                                                                                                                                                                                                                                                                                                                                                                                                                                                                                                                                                                                                                                                                                                                                                                                                                                                                                                                                                                                                                | PIC BLU | 29  | Picea pungens glauca                           | Colorado Blue Spruce              | 6` Ht.    | B & B | 50` to 60` |
| A STATE OF THE STA | PIN EDU | 57  | Pinus cembroides edulis                        | Pinyon Pine                       | 6` Ht.    | B & B | 15` to 20` |
| The last of the la | PIN PON | 29  | Pinus ponderosa                                | Ponderosa Pine                    | 6` Ht.    | B & B | 50` to 60` |
| SHRUBS                                                                                                                                                                                                                                                                                                                                                                                                                                                                                                                                                                                                                                                                                                                                                                                                                                                                                                                                                                                                                                                                                                                                                                                                                                                                                                                                                                                                                                                                                                                                                                                                                                                                                                                                                                                                                                                                                                                                                                                                                                                                                                                         |         |     |                                                |                                   |           |       |            |
| £3                                                                                                                                                                                                                                                                                                                                                                                                                                                                                                                                                                                                                                                                                                                                                                                                                                                                                                                                                                                                                                                                                                                                                                                                                                                                                                                                                                                                                                                                                                                                                                                                                                                                                                                                                                                                                                                                                                                                                                                                                                                                                                                             | CAR CLA | 20  | Caryopteris x clandonensis `Blue Mist`         | Blue Mist Spirea                  | 5 gal     |       | 3` to 5`   |
|                                                                                                                                                                                                                                                                                                                                                                                                                                                                                                                                                                                                                                                                                                                                                                                                                                                                                                                                                                                                                                                                                                                                                                                                                                                                                                                                                                                                                                                                                                                                                                                                                                                                                                                                                                                                                                                                                                                                                                                                                                                                                                                                | JUN HUG | 76  | Juniperus horizontalis `Hughes`                | Hughes Juniper                    | 5 gal     |       | 1` to 2`   |
| )<br>}:}                                                                                                                                                                                                                                                                                                                                                                                                                                                                                                                                                                                                                                                                                                                                                                                                                                                                                                                                                                                                                                                                                                                                                                                                                                                                                                                                                                                                                                                                                                                                                                                                                                                                                                                                                                                                                                                                                                                                                                                                                                                                                                                       | JUN BUF | 96  | Juniperus sabina `Buffalo`                     | Buffalo Juniper                   | 5 gal     |       | 1` to 2`   |
|                                                                                                                                                                                                                                                                                                                                                                                                                                                                                                                                                                                                                                                                                                                                                                                                                                                                                                                                                                                                                                                                                                                                                                                                                                                                                                                                                                                                                                                                                                                                                                                                                                                                                                                                                                                                                                                                                                                                                                                                                                                                                                                                | PHY NIN | 22  | Physocarpus opulifolius `Summer Wine`          | Summer Wine Ninebark              | 5 gal     |       | 4` to 6`   |
|                                                                                                                                                                                                                                                                                                                                                                                                                                                                                                                                                                                                                                                                                                                                                                                                                                                                                                                                                                                                                                                                                                                                                                                                                                                                                                                                                                                                                                                                                                                                                                                                                                                                                                                                                                                                                                                                                                                                                                                                                                                                                                                                | PRU PAW | 12  | Prunus besseyi `Pawnee Buttes`                 | Pawnee Buttes Western Sand Cherry | 5 gal     |       | 4` to 6`   |
| E Constitution of the cons | RHU AUT | 26  | Rhus trilobata 'Autumn Amber'                  | Autumn Amber Sumac                | 5 gal     |       | 1` to 2`   |
| •                                                                                                                                                                                                                                                                                                                                                                                                                                                                                                                                                                                                                                                                                                                                                                                                                                                                                                                                                                                                                                                                                                                                                                                                                                                                                                                                                                                                                                                                                                                                                                                                                                                                                                                                                                                                                                                                                                                                                                                                                                                                                                                              | SYR CHA | 19  | Syringa vulgaris 'Charles Joly'                | Charles Joly Common Lilac         | 5 gal     |       | 6` to 8`   |
| ORNAMENTAL GRASSES                                                                                                                                                                                                                                                                                                                                                                                                                                                                                                                                                                                                                                                                                                                                                                                                                                                                                                                                                                                                                                                                                                                                                                                                                                                                                                                                                                                                                                                                                                                                                                                                                                                                                                                                                                                                                                                                                                                                                                                                                                                                                                             |         |     |                                                |                                   |           |       |            |
|                                                                                                                                                                                                                                                                                                                                                                                                                                                                                                                                                                                                                                                                                                                                                                                                                                                                                                                                                                                                                                                                                                                                                                                                                                                                                                                                                                                                                                                                                                                                                                                                                                                                                                                                                                                                                                                                                                                                                                                                                                                                                                                                | CAL KA2 | 86  | Calamagrostis x acutiflora `Karl Foerster`     | Feather Reed Grass                | 1 gal     |       | 3` to 4`   |
|                                                                                                                                                                                                                                                                                                                                                                                                                                                                                                                                                                                                                                                                                                                                                                                                                                                                                                                                                                                                                                                                                                                                                                                                                                                                                                                                                                                                                                                                                                                                                                                                                                                                                                                                                                                                                                                                                                                                                                                                                                                                                                                                | PAN SHA | 31  | Panicum virgatum `Shenendoah`                  | Burgundy Switch Grass             | 1 gal     |       | 3` to 4`   |