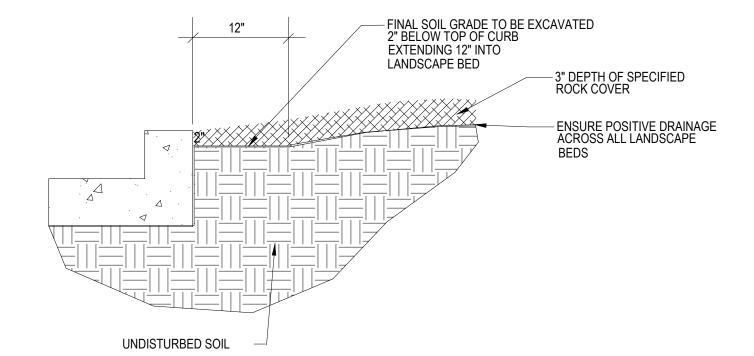

#### Rock Cover / Mulch Bed Excavation

SCALE: NOT TO SCALE

### PROJECT NOTES

- 1. FINE GRADING TO BE PERFORMED BY LANDSCAPE CONTRACTOR TO REFLECT FINISHED GRADES SHOWN ON THE PROJECT GRADING PLANS. ALL FINISHED GRADES ARE TO HAVE A MINIMUM 2% SLOPE. CONTRACTOR IS TO REPORT POOR DRAINAGE CONDITIONS OR ANY GRADES IN LANDSCAPE AREAS LESS THAN 2% TO GENERAL CONTRACTOR AND LANDSCAPE ARCHITECT PRIOR TO LANDSCAPE CONSTRUCTION WORK.
- 2. CONTRACTOR IS TO PROVIDE FINAL GRADES ADJACENT TO HARDSCAPE SURFACES AT THE FOLLOWING SPECIFICATIONS: 2" BELOW TOP OF CONCRETE OR ASPHALT FOR ALL ROCK COVER BEDS. 1" BELOW TOP OF CONCRETE OR ASPHALT FOR NATIVE SEED AREAS.

- 3. ALL DISTURBED NATIVE GRASS AREAS ARE TO BE SEEDED WITH SPECIFIED SEED MIX BY HYDRO-MULCHING OR DRILL SEEDING (WHERE ACCESSIBLE) AT SEEDING RATE SHOWN IN TABLE. EROSION CONTROL BLANKET TO BE INSTALLED ON ALL DISTURBED SLOPES GREATER THAN 4:1. REFER TO NATIVE SEED ESTABLISHMENT SPECIFICATIONS FOR MORE DETAILED INSTRUCTIONS.
- 4. ROCK COVER AREAS INSIDE PROPERTY BOUNDARIES TO CONSIST OF 1.5" DIAMETER 'ROYAL GRANITE' CRUSHED GRANITE (C&C SAND), SPREAD 3" DEPTH OVER LANDSCAPE FABRIC. LANDSCAPE FABRIC TO CONSIST OF A WOVEN FIBER FABRIC (MIRAFI OR EQUAL). FABRIC TO OVERLAP 6" MINIMUM AT ALL SEAMS. 6" STEEL ANCHOR PINS TO BE INSTALLED 8' O.C. MAX.
- 5. STEEL EDGING IS TO CONSIST OF 14 GAUGE PERFORATED GALVANIZED ROLLED-TOP STEEL EDGING. EDGING IS TO BE USED TO SEPARATE GRASS AND ROCK COVER AREAS, UNLESS OTHERWISE NOTED ON PLAN. EDGING IS TO BE PARTIALLY BURIED SO THAT HALF OF EDGING HEIGHT IS BELOW FINISHED SOIL GRADE. 12" STEEL EDGING PINS TO BE INSTALLED EVERY 4' O.C. MAX.. ENDS OF STEEL EDGING TO OVERLAP 6" MINIMUM WITH AND HAVE TWO PINS SECURING OVERLAPPED. ENDS.
- 6. 'CASCADE CEDAR' (C&C SAND) WOOD MULCH IS TO BE PROVIDED AROUND THE BASE OF ALL PLANTINGS, 3" DEPTH (NO FABRIC BENEATH). REFER TO PLANTING