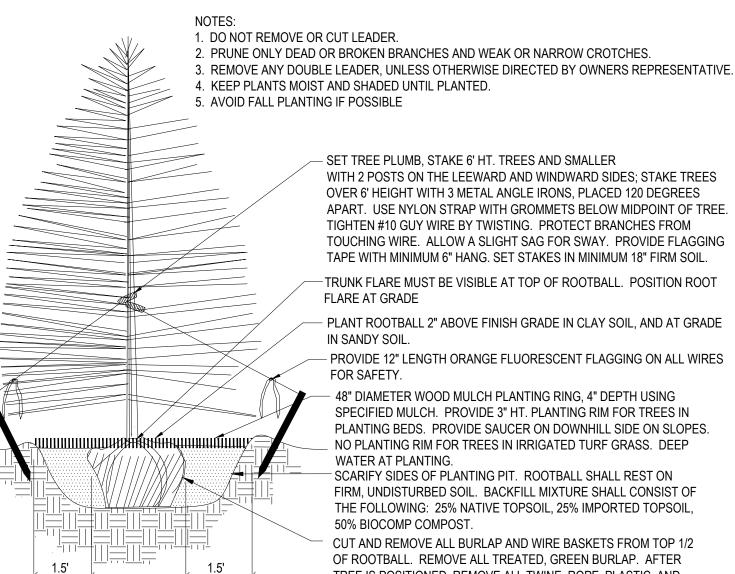

### **Deciduous Tree Planting Detail**

NOT TO SCALE

SET TREE PLUMB, STAKE 6' HT, TREES AND SMALLER WITH 2 POSTS ON THE LEEWARD AND WINDWARD SIDES: STAKE TREES OVER 6' HEIGHT WITH 3 METAL ANGLE IRONS. PLACED 120 DEGREES APART. USE NYLON STRAP WITH GROMMETS BELOW MIDPOINT OF TREE. TIGHTEN #10 GUY WIRE BY TWISTING. PROTECT BRANCHES FROM TOUCHING WIRE. ALLOW A SLIGHT SAG FOR SWAY. PROVIDE FLAGGING

> TRUNK FLARE MUST BE VISIBLE AT TOP OF ROOTBALL. POSITION ROOT FLARE AT GRADE

TAPE WITH MINIMUM 6" HANG, SET STAKES IN MINIMUM 18" FIRM SOIL.

PLANT ROOTBALL 2" ABOVE FINISH GRADE IN CLAY SOIL, AND AT GRADE IN SANDY SOIL. PROVIDE 12" LENGTH ORANGE FLUORESCENT FLAGGING ON ALL WIRES

FOR SAFETY. - 48" DIAMETER WOOD MULCH PLANTING RING, 4" DEPTH USING SPECIFIED MULCH. PROVIDE 3" HT. PLANTING RIM FOR TREES IN PLANTING BEDS. PROVIDE SAUCER ON DOWNHILL SIDE ON SLOPES. NO PLANTING RIM FOR TREES IN IRRIGATED TURF GRASS. DEEP

WATER AT PLANTING. SCARIFY SIDES OF PLANTING PIT. ROOTBALL SHALL REST ON FIRM, UNDISTURBED SOIL. BACKFILL MIXTURE SHALL CONSIST OF

THE FOLLOWING: 25% NATIVE TOPSOIL, 25% IMPORTED TOPSOIL, 50% BIOCOMP COMPOST. CUT AND REMOVE ALL BURLAP AND WIRE BASKETS FROM TOP 1/2 OF ROOTBALL. REMOVE ALL TREATED, GREEN BURLAP. AFTER TREE IS POSITIONED, REMOVE ALL TWINE, ROPE, PLASTIC, AND

NOTE: ALL TREE STAKES ARE TO BE REMOVED FROM SITE ONE YEAR AFTER INSTALLATION.