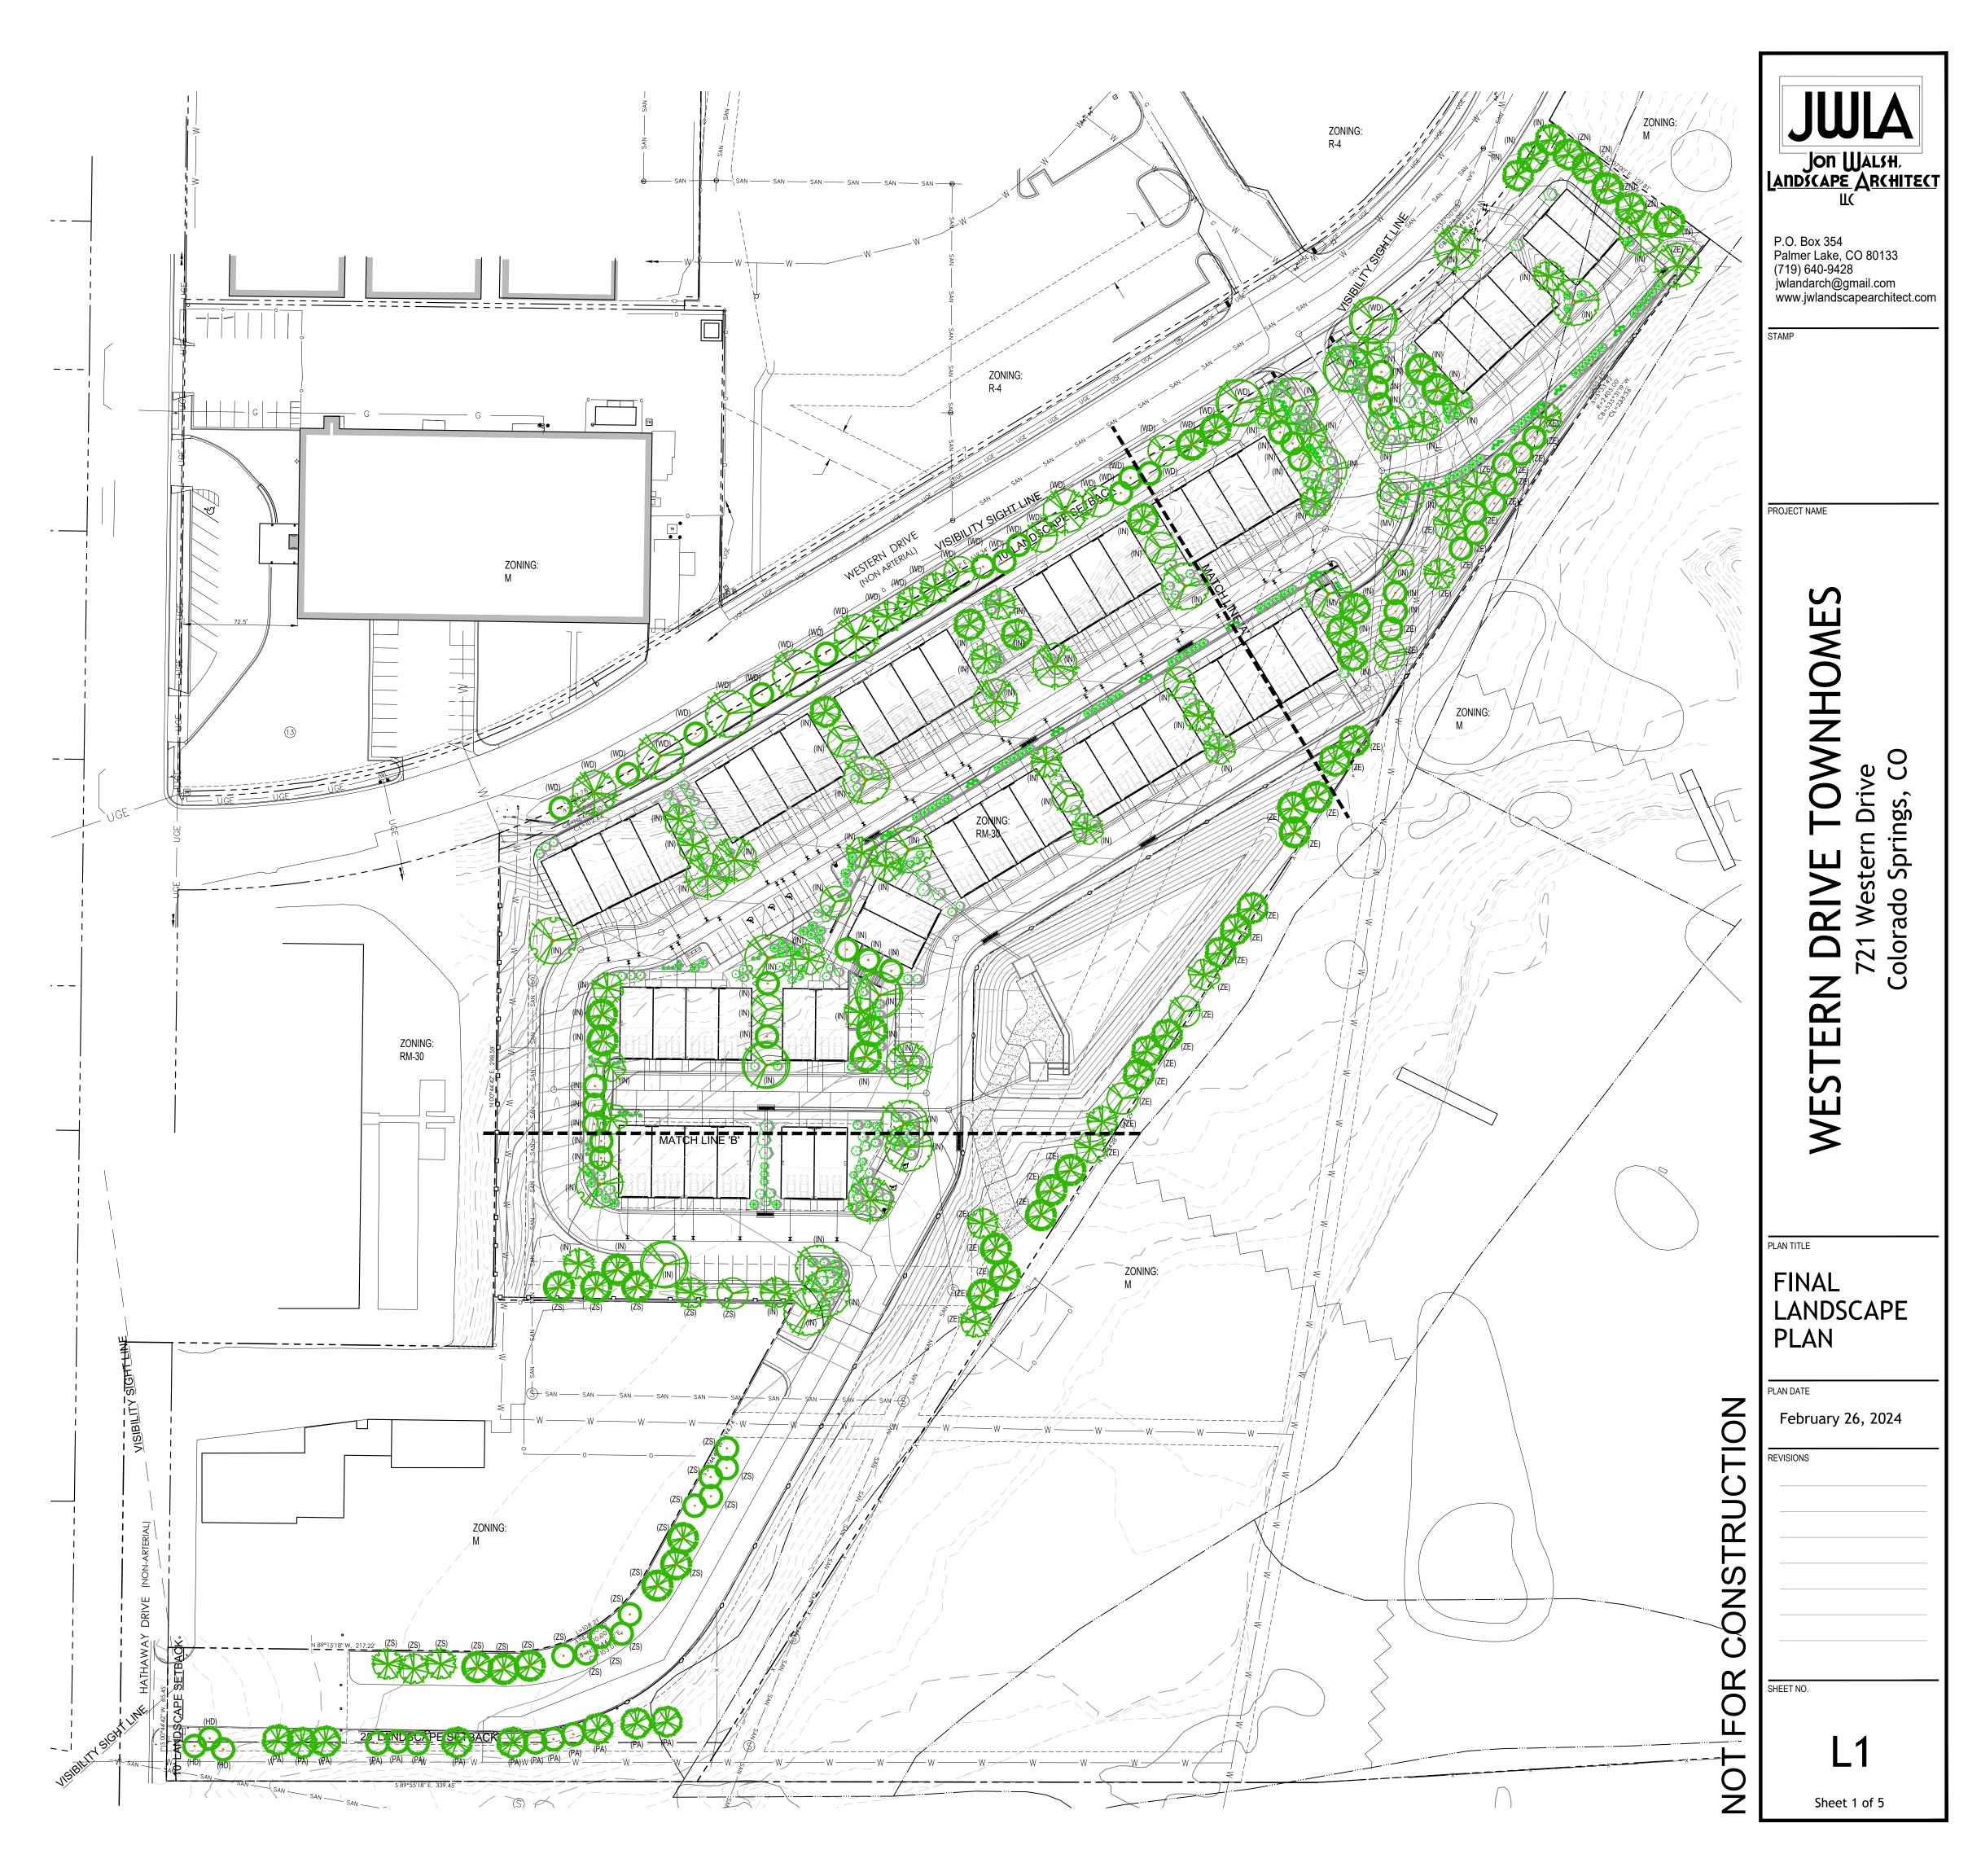

| Landscape S    | etbacks |
|----------------|---------|
| Street Name or | Street  |

| Street Name or Boundary                                                                         | Street                                                                                            | Width (in Ft.)                                        | Linear                                        | Tree/Feet                                                      | No. of Trees                                               | Setback Plant Ab                             |  |
|-------------------------------------------------------------------------------------------------|---------------------------------------------------------------------------------------------------|-------------------------------------------------------|-----------------------------------------------|----------------------------------------------------------------|------------------------------------------------------------|----------------------------------------------|--|
|                                                                                                 | Classification                                                                                    | Reg./Prov.                                            | Footage                                       | Required                                                       | Req./ Prov.                                                | Denoted on Plan                              |  |
| Western Drive Hathaway Drive Platte Avenue South Boundary Southeast Boundary Northeast Boundary | Non Arterial<br>Non Arterial<br>Major Arterial<br>Zone Boundary<br>Zone Boundary<br>Zone Boundary | 10' / 10'<br>10' / 10'<br>25' / 25'<br>- / -<br>- / - | 830'<br>85'<br>339'<br>712'<br>1,180'<br>128' | 1 / 30'<br>1 / 30'<br>1 / 20'<br>1 / 30'<br>1 / 30'<br>1 / 30' | 28 / 28<br>3 / 3<br>17 / 17<br>24 / 24<br>39 / 39<br>4 / 4 | (WD)<br>(HD)<br>(PA)<br>(ZS)<br>(ZE)<br>(ZN) |  |

## Internal Landscaping

| Net Site Area (SF) | Percent Minimum   | Internal Area (SF)        | Internal Trees (1/500 SF) |
|--------------------|-------------------|---------------------------|---------------------------|
| (less public ROW)  | Internal Area (%) | Required /Provided        | Required /Provided        |
| 310,069 s.f.       | 15%               | 46,510 s.f. / 61,250 s.f. | 93 / 93                   |

### Landscape Buffer & Screens

Street Name or Property Line Req. / Prov. Footage Required / Provided Req. (1/3) / Provided None

Percent Ground Plane Veg. Req. / Prov. Buffer Tree Abbr. Denoted on Plan

# LANDSCAPE MATERIALS LEGEND

SYMBOL DESCRIPTION

1.5" DIAMETER 'CIMARRON' CRUSHED GRANITE, 3" DEPTH OVER 40,579 sf

LANDSCAPE FABRIC

NON-IRRIGATED 'LOW GROW' NATIVE GRASS SEED MIX 117,824 sf

EROSION CONTROL BLANKET FOR NATIVE SEED AREAS 46,917 sf

## PLANT SCHEDULE

| SYMBOL                                                                                                                                                                                                                                                                                                                                                                                                                                                                                                                                                                                                                                                                                                                                                                                                                                                                                                                                                                                                                                                                                                                                                                                                                                                                                                                                                                                                                                                                                                                                                                                                                                                                                                                                                                                                                                                                                                                                                                                                                                                                                                                         | CODE    | QTY | BOTANICAL NAME                                 | COMMON NAME                       | SIZE      | NOTES | HEIGHT     |
|--------------------------------------------------------------------------------------------------------------------------------------------------------------------------------------------------------------------------------------------------------------------------------------------------------------------------------------------------------------------------------------------------------------------------------------------------------------------------------------------------------------------------------------------------------------------------------------------------------------------------------------------------------------------------------------------------------------------------------------------------------------------------------------------------------------------------------------------------------------------------------------------------------------------------------------------------------------------------------------------------------------------------------------------------------------------------------------------------------------------------------------------------------------------------------------------------------------------------------------------------------------------------------------------------------------------------------------------------------------------------------------------------------------------------------------------------------------------------------------------------------------------------------------------------------------------------------------------------------------------------------------------------------------------------------------------------------------------------------------------------------------------------------------------------------------------------------------------------------------------------------------------------------------------------------------------------------------------------------------------------------------------------------------------------------------------------------------------------------------------------------|---------|-----|------------------------------------------------|-----------------------------------|-----------|-------|------------|
| DECIDUOUS                                                                                                                                                                                                                                                                                                                                                                                                                                                                                                                                                                                                                                                                                                                                                                                                                                                                                                                                                                                                                                                                                                                                                                                                                                                                                                                                                                                                                                                                                                                                                                                                                                                                                                                                                                                                                                                                                                                                                                                                                                                                                                                      | TREES   |     |                                                |                                   |           |       |            |
|                                                                                                                                                                                                                                                                                                                                                                                                                                                                                                                                                                                                                                                                                                                                                                                                                                                                                                                                                                                                                                                                                                                                                                                                                                                                                                                                                                                                                                                                                                                                                                                                                                                                                                                                                                                                                                                                                                                                                                                                                                                                                                                                | ACE AMU | 15  | Acer ginnala                                   | Amur Maple                        | 1" Cal.   | B & B | 15` to 20` |
|                                                                                                                                                                                                                                                                                                                                                                                                                                                                                                                                                                                                                                                                                                                                                                                                                                                                                                                                                                                                                                                                                                                                                                                                                                                                                                                                                                                                                                                                                                                                                                                                                                                                                                                                                                                                                                                                                                                                                                                                                                                                                                                                | ACE HOT | 18  | Acer tataricum `Hot Wings`                     | Hot Wings Tatarian Maple          | 1" Cal.   | B & B | 15` to 20` |
|                                                                                                                                                                                                                                                                                                                                                                                                                                                                                                                                                                                                                                                                                                                                                                                                                                                                                                                                                                                                                                                                                                                                                                                                                                                                                                                                                                                                                                                                                                                                                                                                                                                                                                                                                                                                                                                                                                                                                                                                                                                                                                                                | CAT SPE | 6   | Catalpa speciosa                               | Northern Catalpa                  | 1.5" Cal. | B & B | 30' to 40' |
|                                                                                                                                                                                                                                                                                                                                                                                                                                                                                                                                                                                                                                                                                                                                                                                                                                                                                                                                                                                                                                                                                                                                                                                                                                                                                                                                                                                                                                                                                                                                                                                                                                                                                                                                                                                                                                                                                                                                                                                                                                                                                                                                | CEL OCC | 13  | Celtis occidentalis                            | Common Hackberry                  | 1.5" Cal. | B & B | 30' to 40' |
|                                                                                                                                                                                                                                                                                                                                                                                                                                                                                                                                                                                                                                                                                                                                                                                                                                                                                                                                                                                                                                                                                                                                                                                                                                                                                                                                                                                                                                                                                                                                                                                                                                                                                                                                                                                                                                                                                                                                                                                                                                                                                                                                | CRA IN3 | 23  | Crataegus crus-galli inermis                   | Thornless Cockspur Hawthorn       | 1" Cal.   | B & B | 15` to 20` |
|                                                                                                                                                                                                                                                                                                                                                                                                                                                                                                                                                                                                                                                                                                                                                                                                                                                                                                                                                                                                                                                                                                                                                                                                                                                                                                                                                                                                                                                                                                                                                                                                                                                                                                                                                                                                                                                                                                                                                                                                                                                                                                                                | GLE SH2 | 7   | Gleditsia triacanthos inermis `Shademaster` TM | Shademaster Locust                | 1.5" Cal. | B & B | 30` to 40` |
|                                                                                                                                                                                                                                                                                                                                                                                                                                                                                                                                                                                                                                                                                                                                                                                                                                                                                                                                                                                                                                                                                                                                                                                                                                                                                                                                                                                                                                                                                                                                                                                                                                                                                                                                                                                                                                                                                                                                                                                                                                                                                                                                | GYM DIO | 12  | Gymnocladus dioicus 'Espresso'                 | Kentucky Coffeetree               | 1.5" Cal. | B & B | 30` to 40` |
| EVERGREEN                                                                                                                                                                                                                                                                                                                                                                                                                                                                                                                                                                                                                                                                                                                                                                                                                                                                                                                                                                                                                                                                                                                                                                                                                                                                                                                                                                                                                                                                                                                                                                                                                                                                                                                                                                                                                                                                                                                                                                                                                                                                                                                      | N TREES |     |                                                |                                   |           |       |            |
|                                                                                                                                                                                                                                                                                                                                                                                                                                                                                                                                                                                                                                                                                                                                                                                                                                                                                                                                                                                                                                                                                                                                                                                                                                                                                                                                                                                                                                                                                                                                                                                                                                                                                                                                                                                                                                                                                                                                                                                                                                                                                                                                | PIC BLU | 29  | Picea pungens glauca                           | Colorado Blue Spruce              | 6` Ht.    | B & B | 50` to 60` |
| A STATE OF THE STA | PIN EDU | 57  | Pinus cembroides edulis                        | Pinyon Pine                       | 6` Ht.    | B & B | 15` to 20` |
| The last of the la | PIN PON | 29  | Pinus ponderosa                                | Ponderosa Pine                    | 6` Ht.    | B & B | 50` to 60` |
| SHRUBS                                                                                                                                                                                                                                                                                                                                                                                                                                                                                                                                                                                                                                                                                                                                                                                                                                                                                                                                                                                                                                                                                                                                                                                                                                                                                                                                                                                                                                                                                                                                                                                                                                                                                                                                                                                                                                                                                                                                                                                                                                                                                                                         |         |     |                                                |                                   |           |       |            |
| £3                                                                                                                                                                                                                                                                                                                                                                                                                                                                                                                                                                                                                                                                                                                                                                                                                                                                                                                                                                                                                                                                                                                                                                                                                                                                                                                                                                                                                                                                                                                                                                                                                                                                                                                                                                                                                                                                                                                                                                                                                                                                                                                             | CAR CLA | 20  | Caryopteris x clandonensis `Blue Mist`         | Blue Mist Spirea                  | 5 gal     |       | 3` to 5`   |
|                                                                                                                                                                                                                                                                                                                                                                                                                                                                                                                                                                                                                                                                                                                                                                                                                                                                                                                                                                                                                                                                                                                                                                                                                                                                                                                                                                                                                                                                                                                                                                                                                                                                                                                                                                                                                                                                                                                                                                                                                                                                                                                                | JUN HUG | 76  | Juniperus horizontalis `Hughes`                | Hughes Juniper                    | 5 gal     |       | 1` to 2`   |
| )<br>}:}                                                                                                                                                                                                                                                                                                                                                                                                                                                                                                                                                                                                                                                                                                                                                                                                                                                                                                                                                                                                                                                                                                                                                                                                                                                                                                                                                                                                                                                                                                                                                                                                                                                                                                                                                                                                                                                                                                                                                                                                                                                                                                                       | JUN BUF | 96  | Juniperus sabina `Buffalo`                     | Buffalo Juniper                   | 5 gal     |       | 1` to 2`   |
|                                                                                                                                                                                                                                                                                                                                                                                                                                                                                                                                                                                                                                                                                                                                                                                                                                                                                                                                                                                                                                                                                                                                                                                                                                                                                                                                                                                                                                                                                                                                                                                                                                                                                                                                                                                                                                                                                                                                                                                                                                                                                                                                | PHY NIN | 22  | Physocarpus opulifolius `Summer Wine`          | Summer Wine Ninebark              | 5 gal     |       | 4` to 6`   |
|                                                                                                                                                                                                                                                                                                                                                                                                                                                                                                                                                                                                                                                                                                                                                                                                                                                                                                                                                                                                                                                                                                                                                                                                                                                                                                                                                                                                                                                                                                                                                                                                                                                                                                                                                                                                                                                                                                                                                                                                                                                                                                                                | PRU PAW | 12  | Prunus besseyi `Pawnee Buttes`                 | Pawnee Buttes Western Sand Cherry | 5 gal     |       | 4` to 6`   |
| E Constitution of the cons | RHU AUT | 26  | Rhus trilobata 'Autumn Amber'                  | Autumn Amber Sumac                | 5 gal     |       | 1` to 2`   |
| •                                                                                                                                                                                                                                                                                                                                                                                                                                                                                                                                                                                                                                                                                                                                                                                                                                                                                                                                                                                                                                                                                                                                                                                                                                                                                                                                                                                                                                                                                                                                                                                                                                                                                                                                                                                                                                                                                                                                                                                                                                                                                                                              | SYR CHA | 19  | Syringa vulgaris 'Charles Joly'                | Charles Joly Common Lilac         | 5 gal     |       | 6` to 8`   |
| ORNAMENTAL GRASSES                                                                                                                                                                                                                                                                                                                                                                                                                                                                                                                                                                                                                                                                                                                                                                                                                                                                                                                                                                                                                                                                                                                                                                                                                                                                                                                                                                                                                                                                                                                                                                                                                                                                                                                                                                                                                                                                                                                                                                                                                                                                                                             |         |     |                                                |                                   |           |       |            |
|                                                                                                                                                                                                                                                                                                                                                                                                                                                                                                                                                                                                                                                                                                                                                                                                                                                                                                                                                                                                                                                                                                                                                                                                                                                                                                                                                                                                                                                                                                                                                                                                                                                                                                                                                                                                                                                                                                                                                                                                                                                                                                                                | CAL KA2 | 86  | Calamagrostis x acutiflora `Karl Foerster`     | Feather Reed Grass                | 1 gal     |       | 3` to 4`   |
|                                                                                                                                                                                                                                                                                                                                                                                                                                                                                                                                                                                                                                                                                                                                                                                                                                                                                                                                                                                                                                                                                                                                                                                                                                                                                                                                                                                                                                                                                                                                                                                                                                                                                                                                                                                                                                                                                                                                                                                                                                                                                                                                | PAN SHA | 31  | Panicum virgatum `Shenendoah`                  | Burgundy Switch Grass             | 1 gal     |       | 3` to 4`   |