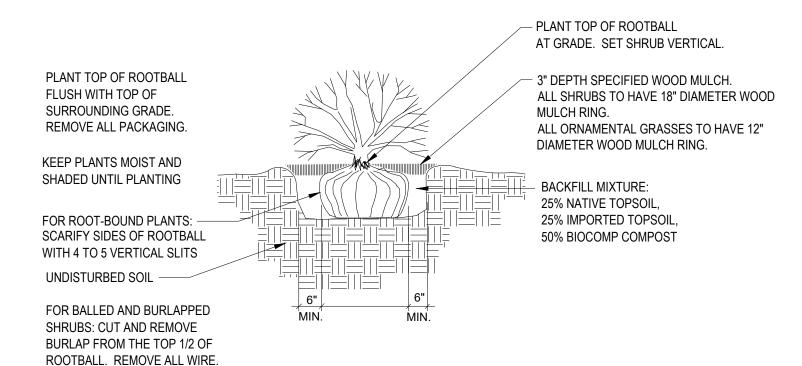

## PLANTING DETAILS

1. DO NOT REMOVE OR CUT LEADER.

- 2. PRUNE ONLY DEAD OR BROKEN BRANCHES AND WEAK OR NARROW CROTCHES.
- 3. DO NOT REMOVE LOWER LIMBS AND SPROUTS FOR AT LEAST TWO GROWING SEASONS.
- 4. KEEP PLANTS MOIST AND SHADED UNTIL PLANTED. 5. DO NOT FERTILIZE FOR AT LEAST ONE GROWING SEASON.
- 6. WRAP TRUNK ON EXPOSED SITES OR SPECIES WITH THIN BARK. USE ELECTRICAL TAPE NOT TWINE. WRAP OCTOBER 15 AND REMOVE BY MARCH 31.

SET TREE PLUMB, STAKE UP TO 3" CALIPER TREES WITH 2 POSTS ON THE LEEWARD AND WINDWARD SIDES; STAKE TREES OVER 3" CALIPER WITH 3 EVENLY SPACED POSTS. USE NYLON STRAP WITH GROMMETS BELOW MIDPOINT OF TREE. TIGHTEN #10 GUY WIRE BY TWISTING. PROTECT BRANCHES FROM TOUCHING WIRE. ALLOW A SLIGHT SAG FOR SWAY. PROVIDE FLAGGING TAPE WITH MINIMUM 6" HANG. SET STAKES IN MINIMUM 18" FIRM SOIL.

> PROVIDE 12" LENGTH ORANGE FLUORESCENT FLAGGING ON ALL WIRES FOR SAFETY.

-TRUNK FLARE MUST BE VISIBLE AT TOP OF ROOTBALL. POSITION ROOT FLARE AT GRADE

- PLANT ROOTBALL 2" ABOVE FINISH GRADE IN CLAY SOIL. AND AT GRADE IN SANDY SOIL.

48" DIAMETER WOOD MULCH PLANTING RING, 4" DEPTH USING SPECIFIED MULCH. PROVIDE 3" HT. PLANTING RIM FOR TREES IN PLANTING BEDS. PROVIDE SAUCER ON DOWNHILL SIDE ON SLOPES. NO PLANTING RIM FOR TREES IN IRRIGATED TURF GRASS. DEEP

SCARIFY SIDES OF PLANTING PIT. ROOTBALL SHALL REST ON FIRM, UNDISTURBED SOIL. BACKFILL MIXTURE SHALL CONSIST OF THE FOLLOWING: 25% NATIVE TOPSOIL, 25% IMPORTED TOPSOIL, 50% BIOCOMP COMPOST.

CUT AND REMOVE ALL BURLAP AND WIRE BASKETS FROM TOP 1/2 OF ROOTBALL. REMOVE ALL TREATED, GREEN BURLAP. AFTER TREE IS POSITIONED, REMOVE ALL TWINE, ROPE, PLASTIC, AND

NOTE: ALL TREE STAKES ARE TO BE REMOVED FROM SITE ONE YEAR AFTER INSTALLATION.

## Coniferous Tree Planting Detail

NOT TO SCALE

Shrub Planting Detail

SCALE: NOT TO SCALE