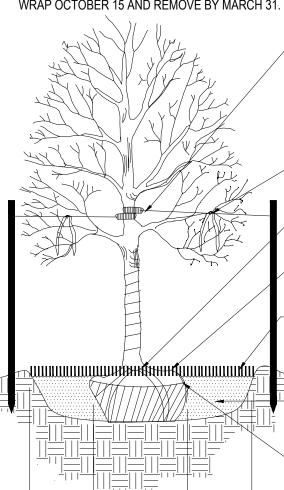

## PLANTING DETAILS

1. DO NOT REMOVE OR CUT LEADER.

- 2. PRUNE ONLY DEAD OR BROKEN BRANCHES AND WEAK OR NARROW CROTCHES.
- 3. DO NOT REMOVE LOWER LIMBS AND SPROUTS FOR AT LEAST TWO GROWING SEASONS.
- 4. KEEP PLANTS MOIST AND SHADED UNTIL PLANTED. 5. DO NOT FERTILIZE FOR AT LEAST ONE GROWING SEASON.
- 6. WRAP TRUNK ON EXPOSED SITES OR SPECIES WITH THIN BARK. USE ELECTRICAL TAPE NOT TWINE. WRAP OCTOBER 15 AND REMOVE BY MARCH 31.

SET TREE PLUMB, STAKE UP TO 3" CALIPER TREES WITH 2 POSTS ON THE LEEWARD AND WINDWARD SIDES; STAKE TREES OVER 3" CALIPER WITH 3 EVENLY SPACED POSTS. USE NYLON STRAP WITH GROMMETS BELOW MIDPOINT OF TREE. TIGHTEN #10 GUY WIRE BY TWISTING. PROTECT BRANCHES FROM TOUCHING WIRE. ALLOW A SLIGHT SAG FOR SWAY. PROVIDE FLAGGING TAPE WITH MINIMUM 6" HANG. SET STAKES IN MINIMUM 18" FIRM SOIL.

> PROVIDE 12" LENGTH ORANGE FLUORESCENT FLAGGING ON ALL WIRES FOR SAFETY.

-TRUNK FLARE MUST BE VISIBLE AT TOP OF ROOTBALL. POSITION ROOT FLARE AT GRADE

- PLANT ROOTBALL 2" ABOVE FINISH GRADE IN CLAY SOIL. AND AT GRADE IN SANDY SOIL.

48" DIAMETER WOOD MULCH PLANTING RING, 4" DEPTH USING SPECIFIED MULCH. PROVIDE 3" HT. PLANTING RIM FOR TREES IN PLANTING BEDS. PROVIDE SAUCER ON DOWNHILL SIDE ON SLOPES. NO PLANTING RIM FOR TREES IN IRRIGATED TURF GRASS. DEEP

SCARIFY SIDES OF PLANTING PIT. ROOTBALL SHALL REST ON FIRM, UNDISTURBED SOIL. BACKFILL MIXTURE SHALL CONSIST OF THE FOLLOWING: 25% NATIVE TOPSOIL, 25% IMPORTED TOPSOIL, 50% BIOCOMP COMPOST.

CUT AND REMOVE ALL BURLAP AND WIRE BASKETS FROM TOP 1/2 OF ROOTBALL. REMOVE ALL TREATED, GREEN BURLAP. AFTER TREE IS POSITIONED, REMOVE ALL TWINE, ROPE, PLASTIC, AND

NOTE: ALL TREE STAKES ARE TO BE REMOVED FROM SITE ONE YEAR AFTER INSTALLATION.