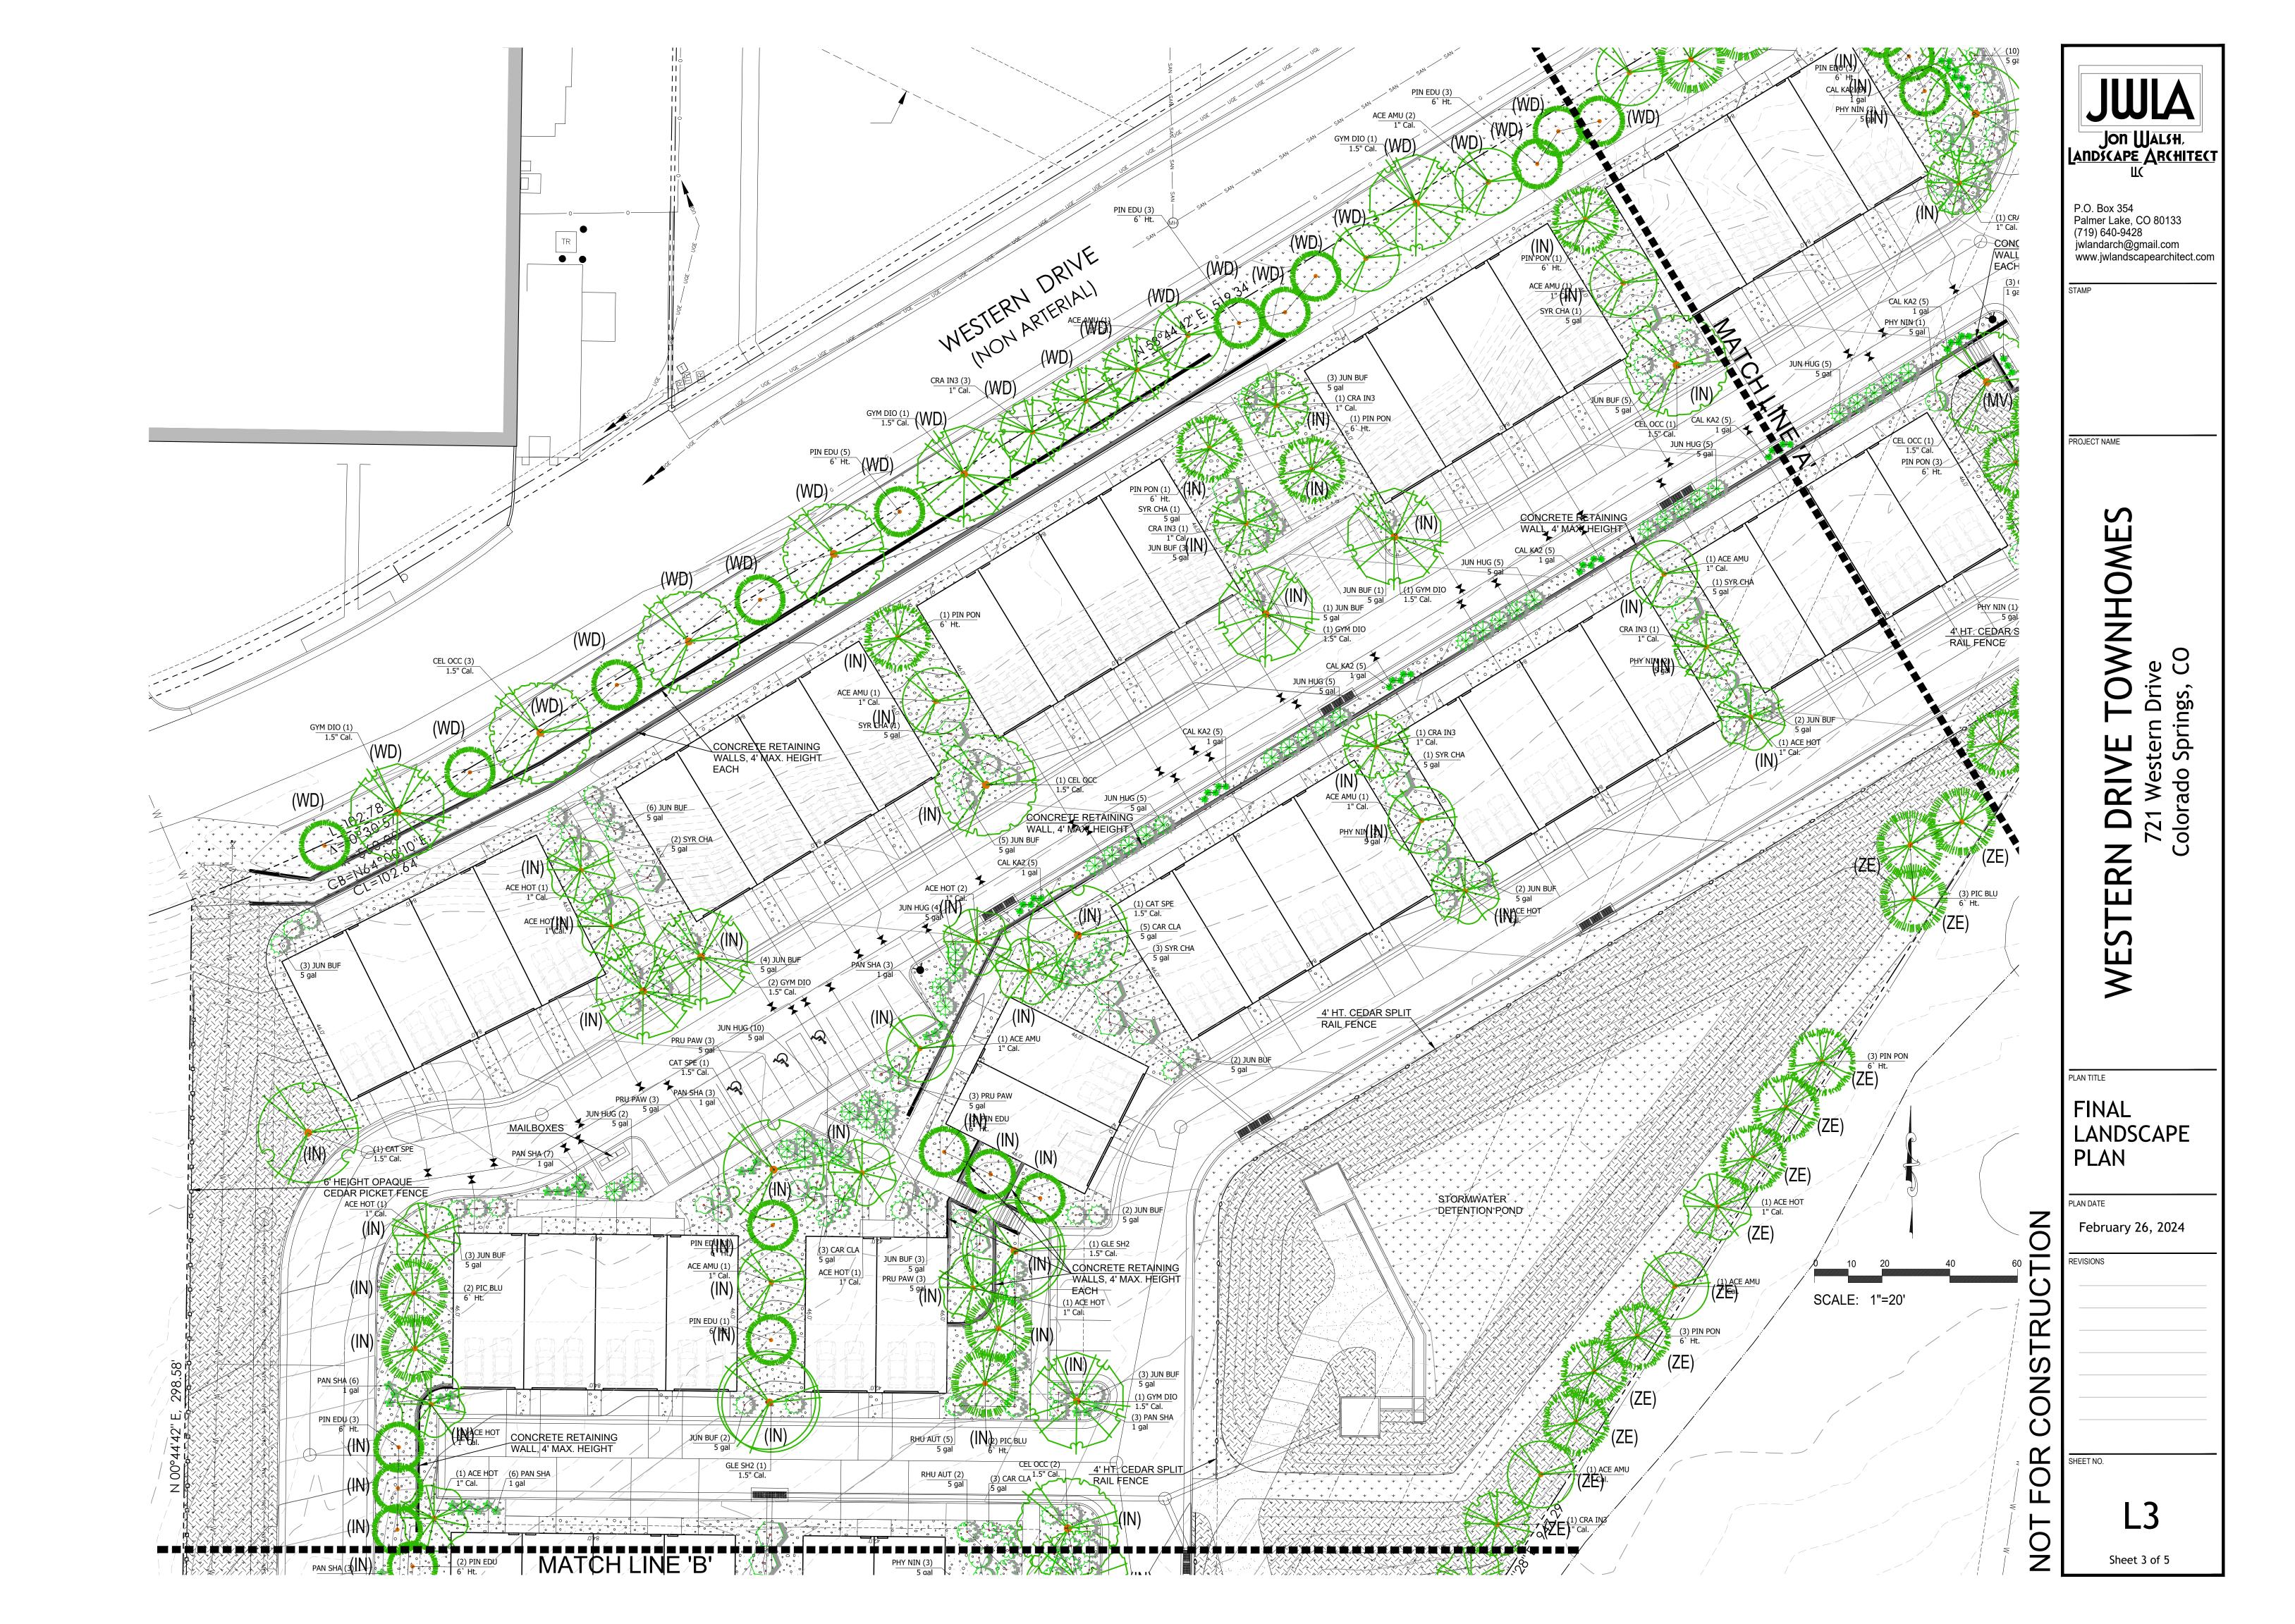

| Landscape S    | etbacks |
|----------------|---------|
| Street Name or | Street  |

| Street Name or Boundary                                                                         | Street                                                                                            | Width (in Ft.)                                        | Linear                                        | Tree/Feet                                                      | No. of Trees                                               | Setback Plant Ab                             |  |
|-------------------------------------------------------------------------------------------------|---------------------------------------------------------------------------------------------------|-------------------------------------------------------|-----------------------------------------------|----------------------------------------------------------------|------------------------------------------------------------|----------------------------------------------|--|
|                                                                                                 | Classification                                                                                    | Reg./Prov.                                            | Footage                                       | Required                                                       | Req./ Prov.                                                | Denoted on Plan                              |  |
| Western Drive Hathaway Drive Platte Avenue South Boundary Southeast Boundary Northeast Boundary | Non Arterial<br>Non Arterial<br>Major Arterial<br>Zone Boundary<br>Zone Boundary<br>Zone Boundary | 10' / 10'<br>10' / 10'<br>25' / 25'<br>- / -<br>- / - | 830'<br>85'<br>339'<br>712'<br>1,180'<br>128' | 1 / 30'<br>1 / 30'<br>1 / 20'<br>1 / 30'<br>1 / 30'<br>1 / 30' | 28 / 28<br>3 / 3<br>17 / 17<br>24 / 24<br>39 / 39<br>4 / 4 | (WD)<br>(HD)<br>(PA)<br>(ZS)<br>(ZE)<br>(ZN) |  |

### Landscape Buffer & Screens

Street Name or Property Line Req. / Prov. Footage Required / Provided Req. (1/3) / Provided None

Percent Ground Plane Veg. Req. / Prov. Buffer Tree Abbr. Denoted on Plan

# LANDSCAPE MATERIALS LEGEND

SYMBOL DESCRIPTION

1.5" DIAMETER 'CIMARRON' CRUSHED GRANITE, 3" DEPTH OVER 40,579 sf

LANDSCAPE FABRIC

NON-IRRIGATED 'LOW GROW' NATIVE GRASS SEED MIX 117,824 sf

EROSION CONTROL BLANKET FOR NATIVE SEED AREAS 46,917 sf

## PLANT SCHEDULE

| SYMBOL                                                                                                                                                                                                                                                                                                                                                                                                                                                                                                                                                                                                                                                                                                                                                                                                                                                                                                                                                                                                                                                                                                                                                                                                                                                                                                                                                                                                                                                                                                                                                                                                                                                                                                                                                                                                                                                                                                                                                                                                                                                                                                                         | CODE    | QTY | BOTANICAL NAME                                 | COMMON NAME                       | SIZE      | NOTES | HEIGHT     |
|--------------------------------------------------------------------------------------------------------------------------------------------------------------------------------------------------------------------------------------------------------------------------------------------------------------------------------------------------------------------------------------------------------------------------------------------------------------------------------------------------------------------------------------------------------------------------------------------------------------------------------------------------------------------------------------------------------------------------------------------------------------------------------------------------------------------------------------------------------------------------------------------------------------------------------------------------------------------------------------------------------------------------------------------------------------------------------------------------------------------------------------------------------------------------------------------------------------------------------------------------------------------------------------------------------------------------------------------------------------------------------------------------------------------------------------------------------------------------------------------------------------------------------------------------------------------------------------------------------------------------------------------------------------------------------------------------------------------------------------------------------------------------------------------------------------------------------------------------------------------------------------------------------------------------------------------------------------------------------------------------------------------------------------------------------------------------------------------------------------------------------|---------|-----|------------------------------------------------|-----------------------------------|-----------|-------|------------|
| DECIDUOUS                                                                                                                                                                                                                                                                                                                                                                                                                                                                                                                                                                                                                                                                                                                                                                                                                                                                                                                                                                                                                                                                                                                                                                                                                                                                                                                                                                                                                                                                                                                                                                                                                                                                                                                                                                                                                                                                                                                                                                                                                                                                                                                      | TREES   |     |                                                |                                   |           |       |            |
|                                                                                                                                                                                                                                                                                                                                                                                                                                                                                                                                                                                                                                                                                                                                                                                                                                                                                                                                                                                                                                                                                                                                                                                                                                                                                                                                                                                                                                                                                                                                                                                                                                                                                                                                                                                                                                                                                                                                                                                                                                                                                                                                | ACE AMU | 15  | Acer ginnala                                   | Amur Maple                        | 1" Cal.   | B & B | 15` to 20` |
|                                                                                                                                                                                                                                                                                                                                                                                                                                                                                                                                                                                                                                                                                                                                                                                                                                                                                                                                                                                                                                                                                                                                                                                                                                                                                                                                                                                                                                                                                                                                                                                                                                                                                                                                                                                                                                                                                                                                                                                                                                                                                                                                | ACE HOT | 18  | Acer tataricum `Hot Wings`                     | Hot Wings Tatarian Maple          | 1" Cal.   | B & B | 15` to 20` |
|                                                                                                                                                                                                                                                                                                                                                                                                                                                                                                                                                                                                                                                                                                                                                                                                                                                                                                                                                                                                                                                                                                                                                                                                                                                                                                                                                                                                                                                                                                                                                                                                                                                                                                                                                                                                                                                                                                                                                                                                                                                                                                                                | CAT SPE | 6   | Catalpa speciosa                               | Northern Catalpa                  | 1.5" Cal. | B & B | 30' to 40' |
|                                                                                                                                                                                                                                                                                                                                                                                                                                                                                                                                                                                                                                                                                                                                                                                                                                                                                                                                                                                                                                                                                                                                                                                                                                                                                                                                                                                                                                                                                                                                                                                                                                                                                                                                                                                                                                                                                                                                                                                                                                                                                                                                | CEL OCC | 13  | Celtis occidentalis                            | Common Hackberry                  | 1.5" Cal. | B & B | 30' to 40' |
|                                                                                                                                                                                                                                                                                                                                                                                                                                                                                                                                                                                                                                                                                                                                                                                                                                                                                                                                                                                                                                                                                                                                                                                                                                                                                                                                                                                                                                                                                                                                                                                                                                                                                                                                                                                                                                                                                                                                                                                                                                                                                                                                | CRA IN3 | 23  | Crataegus crus-galli inermis                   | Thornless Cockspur Hawthorn       | 1" Cal.   | B & B | 15` to 20` |
|                                                                                                                                                                                                                                                                                                                                                                                                                                                                                                                                                                                                                                                                                                                                                                                                                                                                                                                                                                                                                                                                                                                                                                                                                                                                                                                                                                                                                                                                                                                                                                                                                                                                                                                                                                                                                                                                                                                                                                                                                                                                                                                                | GLE SH2 | 7   | Gleditsia triacanthos inermis `Shademaster` TM | Shademaster Locust                | 1.5" Cal. | B & B | 30` to 40` |
|                                                                                                                                                                                                                                                                                                                                                                                                                                                                                                                                                                                                                                                                                                                                                                                                                                                                                                                                                                                                                                                                                                                                                                                                                                                                                                                                                                                                                                                                                                                                                                                                                                                                                                                                                                                                                                                                                                                                                                                                                                                                                                                                | GYM DIO | 12  | Gymnocladus dioicus 'Espresso'                 | Kentucky Coffeetree               | 1.5" Cal. | B & B | 30` to 40` |
| EVERGREEN                                                                                                                                                                                                                                                                                                                                                                                                                                                                                                                                                                                                                                                                                                                                                                                                                                                                                                                                                                                                                                                                                                                                                                                                                                                                                                                                                                                                                                                                                                                                                                                                                                                                                                                                                                                                                                                                                                                                                                                                                                                                                                                      | N TREES |     |                                                |                                   |           |       |            |
|                                                                                                                                                                                                                                                                                                                                                                                                                                                                                                                                                                                                                                                                                                                                                                                                                                                                                                                                                                                                                                                                                                                                                                                                                                                                                                                                                                                                                                                                                                                                                                                                                                                                                                                                                                                                                                                                                                                                                                                                                                                                                                                                | PIC BLU | 29  | Picea pungens glauca                           | Colorado Blue Spruce              | 6` Ht.    | B & B | 50` to 60` |
| A STATE OF THE STA | PIN EDU | 57  | Pinus cembroides edulis                        | Pinyon Pine                       | 6` Ht.    | B & B | 15` to 20` |
| The last of the la | PIN PON | 29  | Pinus ponderosa                                | Ponderosa Pine                    | 6` Ht.    | B & B | 50` to 60` |
| SHRUBS                                                                                                                                                                                                                                                                                                                                                                                                                                                                                                                                                                                                                                                                                                                                                                                                                                                                                                                                                                                                                                                                                                                                                                                                                                                                                                                                                                                                                                                                                                                                                                                                                                                                                                                                                                                                                                                                                                                                                                                                                                                                                                                         |         |     |                                                |                                   |           |       |            |
| £3                                                                                                                                                                                                                                                                                                                                                                                                                                                                                                                                                                                                                                                                                                                                                                                                                                                                                                                                                                                                                                                                                                                                                                                                                                                                                                                                                                                                                                                                                                                                                                                                                                                                                                                                                                                                                                                                                                                                                                                                                                                                                                                             | CAR CLA | 20  | Caryopteris x clandonensis `Blue Mist`         | Blue Mist Spirea                  | 5 gal     |       | 3` to 5`   |
|                                                                                                                                                                                                                                                                                                                                                                                                                                                                                                                                                                                                                                                                                                                                                                                                                                                                                                                                                                                                                                                                                                                                                                                                                                                                                                                                                                                                                                                                                                                                                                                                                                                                                                                                                                                                                                                                                                                                                                                                                                                                                                                                | JUN HUG | 76  | Juniperus horizontalis `Hughes`                | Hughes Juniper                    | 5 gal     |       | 1` to 2`   |
| )<br>}:}                                                                                                                                                                                                                                                                                                                                                                                                                                                                                                                                                                                                                                                                                                                                                                                                                                                                                                                                                                                                                                                                                                                                                                                                                                                                                                                                                                                                                                                                                                                                                                                                                                                                                                                                                                                                                                                                                                                                                                                                                                                                                                                       | JUN BUF | 96  | Juniperus sabina `Buffalo`                     | Buffalo Juniper                   | 5 gal     |       | 1` to 2`   |
|                                                                                                                                                                                                                                                                                                                                                                                                                                                                                                                                                                                                                                                                                                                                                                                                                                                                                                                                                                                                                                                                                                                                                                                                                                                                                                                                                                                                                                                                                                                                                                                                                                                                                                                                                                                                                                                                                                                                                                                                                                                                                                                                | PHY NIN | 22  | Physocarpus opulifolius `Summer Wine`          | Summer Wine Ninebark              | 5 gal     |       | 4` to 6`   |
|                                                                                                                                                                                                                                                                                                                                                                                                                                                                                                                                                                                                                                                                                                                                                                                                                                                                                                                                                                                                                                                                                                                                                                                                                                                                                                                                                                                                                                                                                                                                                                                                                                                                                                                                                                                                                                                                                                                                                                                                                                                                                                                                | PRU PAW | 12  | Prunus besseyi `Pawnee Buttes`                 | Pawnee Buttes Western Sand Cherry | 5 gal     |       | 4` to 6`   |
| E Constitution of the cons | RHU AUT | 26  | Rhus trilobata 'Autumn Amber'                  | Autumn Amber Sumac                | 5 gal     |       | 1` to 2`   |
| •                                                                                                                                                                                                                                                                                                                                                                                                                                                                                                                                                                                                                                                                                                                                                                                                                                                                                                                                                                                                                                                                                                                                                                                                                                                                                                                                                                                                                                                                                                                                                                                                                                                                                                                                                                                                                                                                                                                                                                                                                                                                                                                              | SYR CHA | 19  | Syringa vulgaris 'Charles Joly'                | Charles Joly Common Lilac         | 5 gal     |       | 6` to 8`   |
| ORNAMENTAL GRASSES                                                                                                                                                                                                                                                                                                                                                                                                                                                                                                                                                                                                                                                                                                                                                                                                                                                                                                                                                                                                                                                                                                                                                                                                                                                                                                                                                                                                                                                                                                                                                                                                                                                                                                                                                                                                                                                                                                                                                                                                                                                                                                             |         |     |                                                |                                   |           |       |            |
|                                                                                                                                                                                                                                                                                                                                                                                                                                                                                                                                                                                                                                                                                                                                                                                                                                                                                                                                                                                                                                                                                                                                                                                                                                                                                                                                                                                                                                                                                                                                                                                                                                                                                                                                                                                                                                                                                                                                                                                                                                                                                                                                | CAL KA2 | 86  | Calamagrostis x acutiflora `Karl Foerster`     | Feather Reed Grass                | 1 gal     |       | 3` to 4`   |
|                                                                                                                                                                                                                                                                                                                                                                                                                                                                                                                                                                                                                                                                                                                                                                                                                                                                                                                                                                                                                                                                                                                                                                                                                                                                                                                                                                                                                                                                                                                                                                                                                                                                                                                                                                                                                                                                                                                                                                                                                                                                                                                                | PAN SHA | 31  | Panicum virgatum `Shenendoah`                  | Burgundy Switch Grass             | 1 gal     |       | 3` to 4`   |