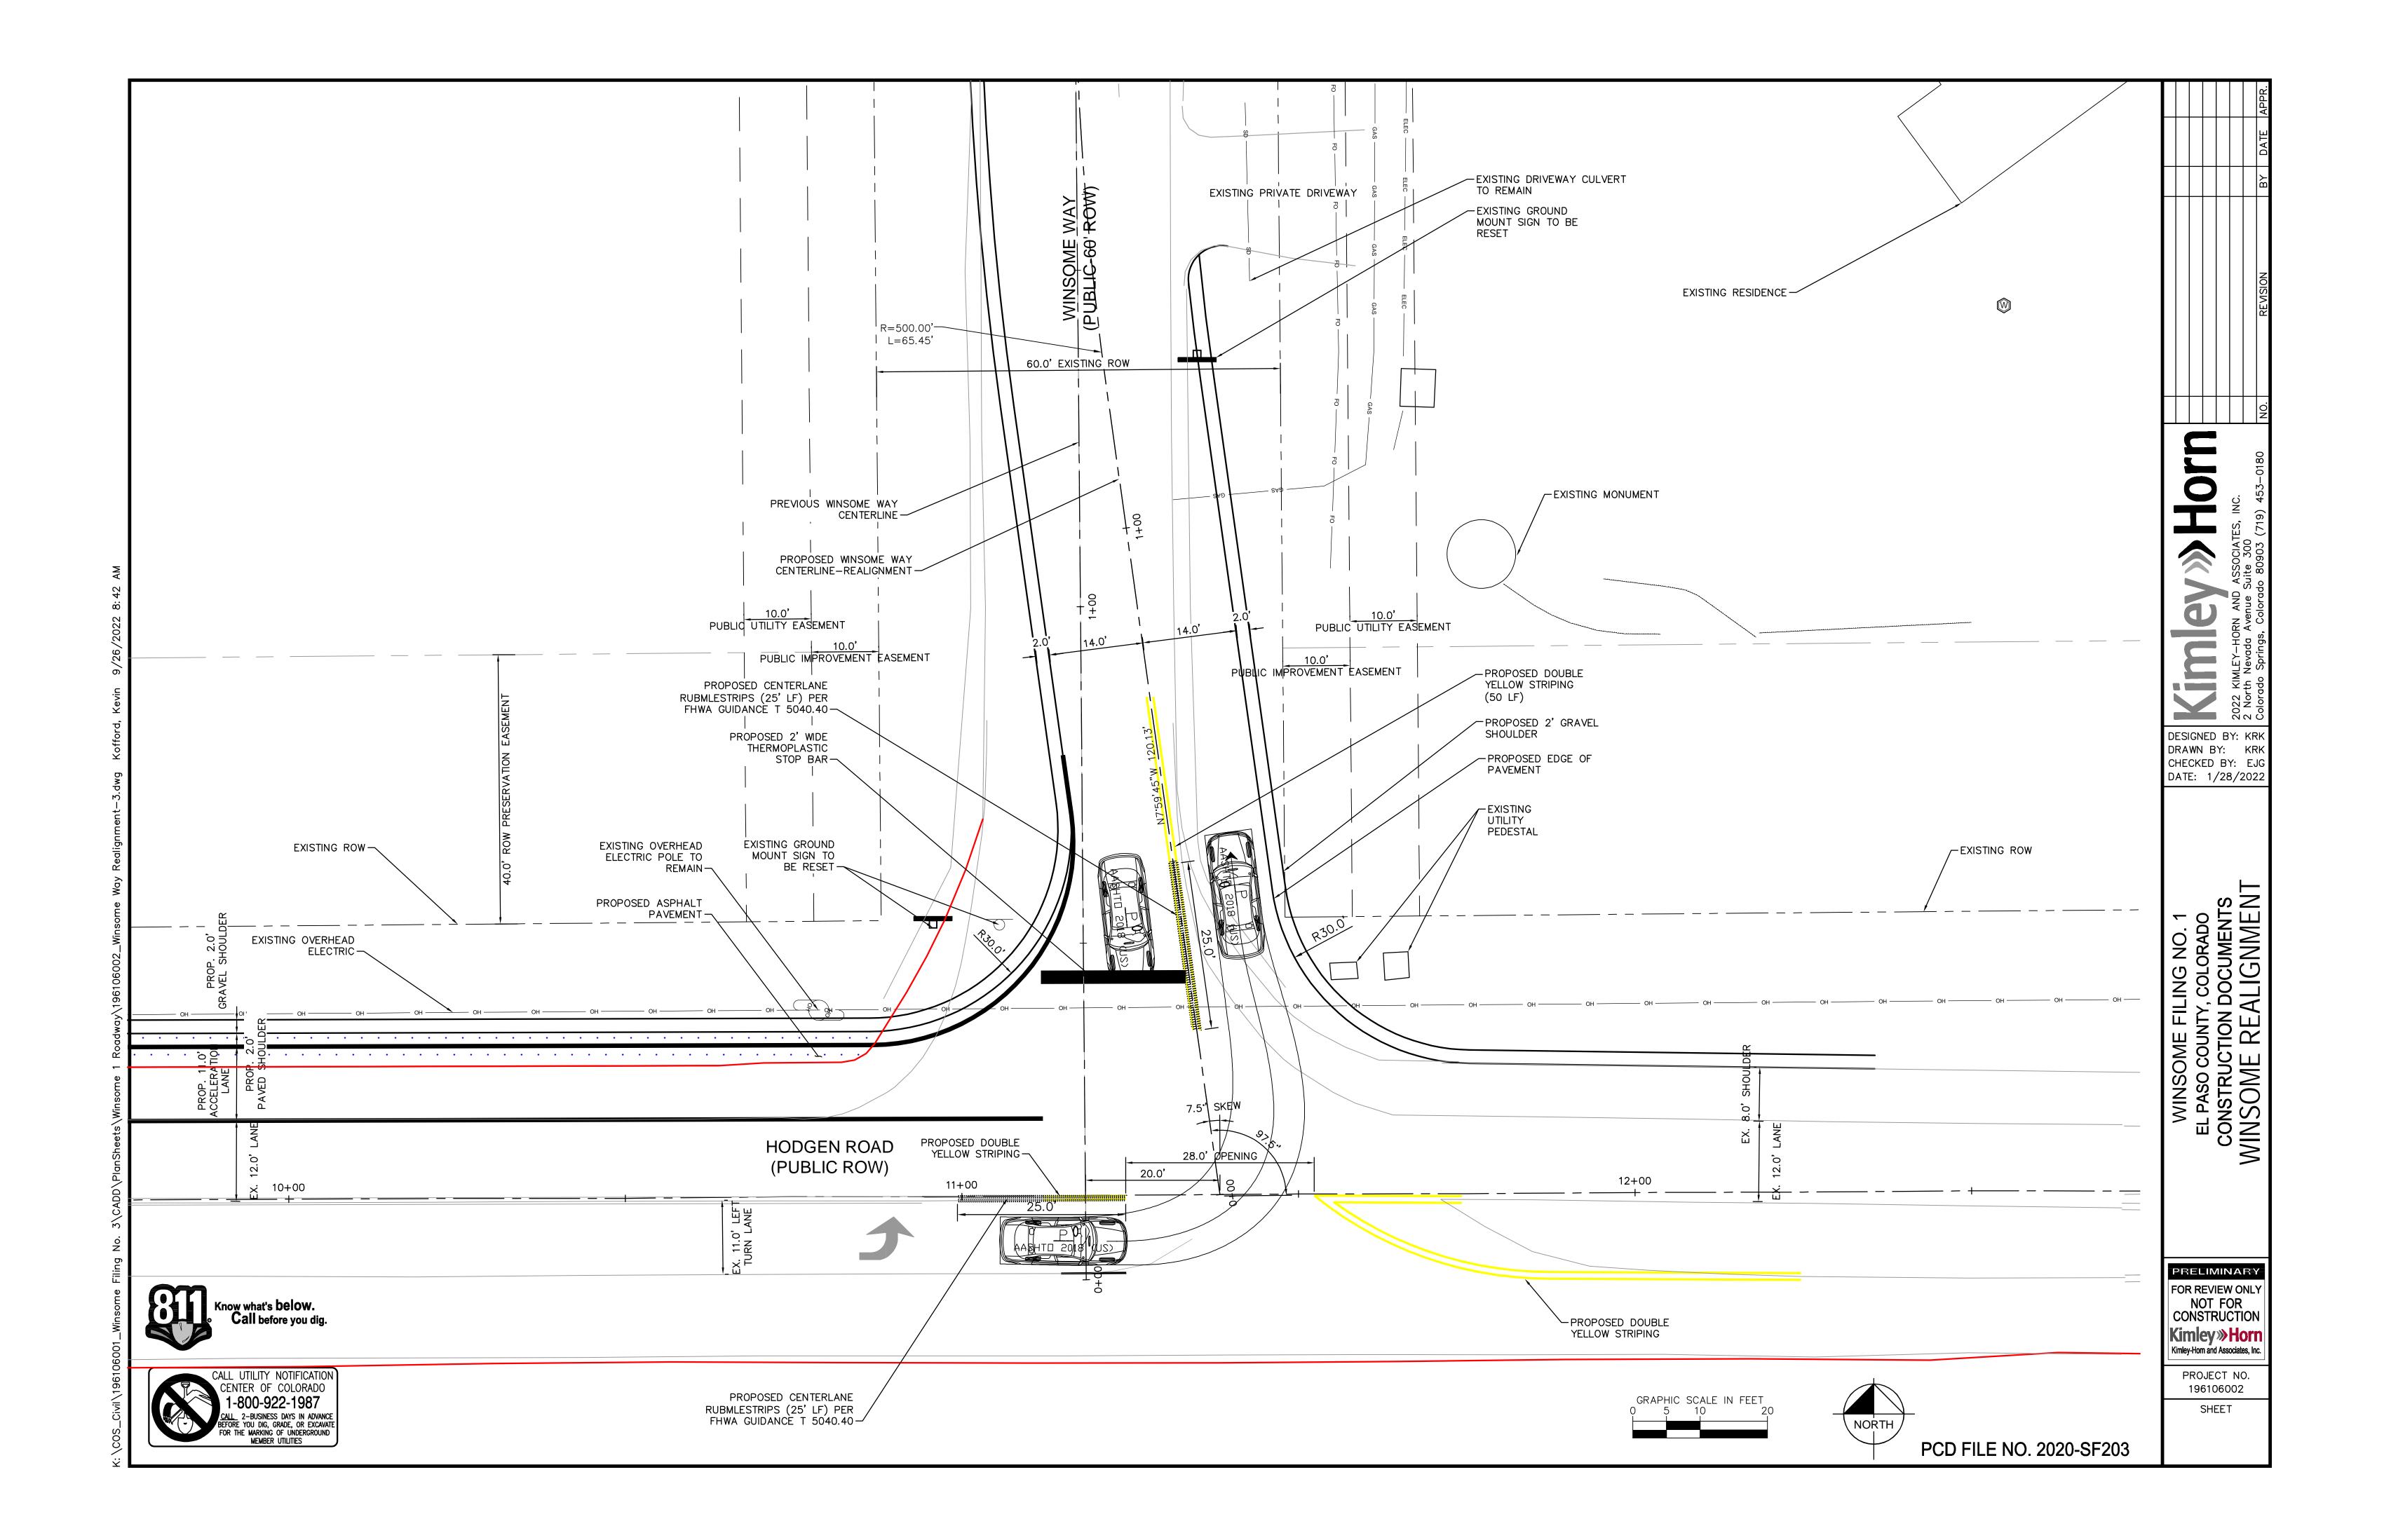

PCD FILE NO. 2020-SF203

WINSOME

FOR REVIEW ONLY
NOT FOR
CONSTRUCTION
Kimley Horn
Kimley-Horn and Associates, Inc.

PROJECT NO. 196106002

SHEET





K: \COS\_Civil\196106001\_Winsome Filing No. 3\CADD\PlanSheets\Winsome 1 Roadway\196106002\_SP\_RT

## SB-EB LEFT TURN



SB-EB LEFT TURN PROFILES







PCD FILE NO. 2020-SF203

WINSOME FILING NO. 1
EL PASO COUNTY, COLORADO
CONSTRUCTION DOCUMENTS
SB-EB LEFT TURN

DESIGNED BY: KRK DRAWN BY: KR CHECKED BY: EJG DATE: 1/28/2022

0

PRELIMINARY FOR REVIEW ONLY NOT FOR CONSTRUCTION Kimley >>> Horn Kimley-Horn and Associates, Inc.

> PROJECT NO. 196106002 SHEET