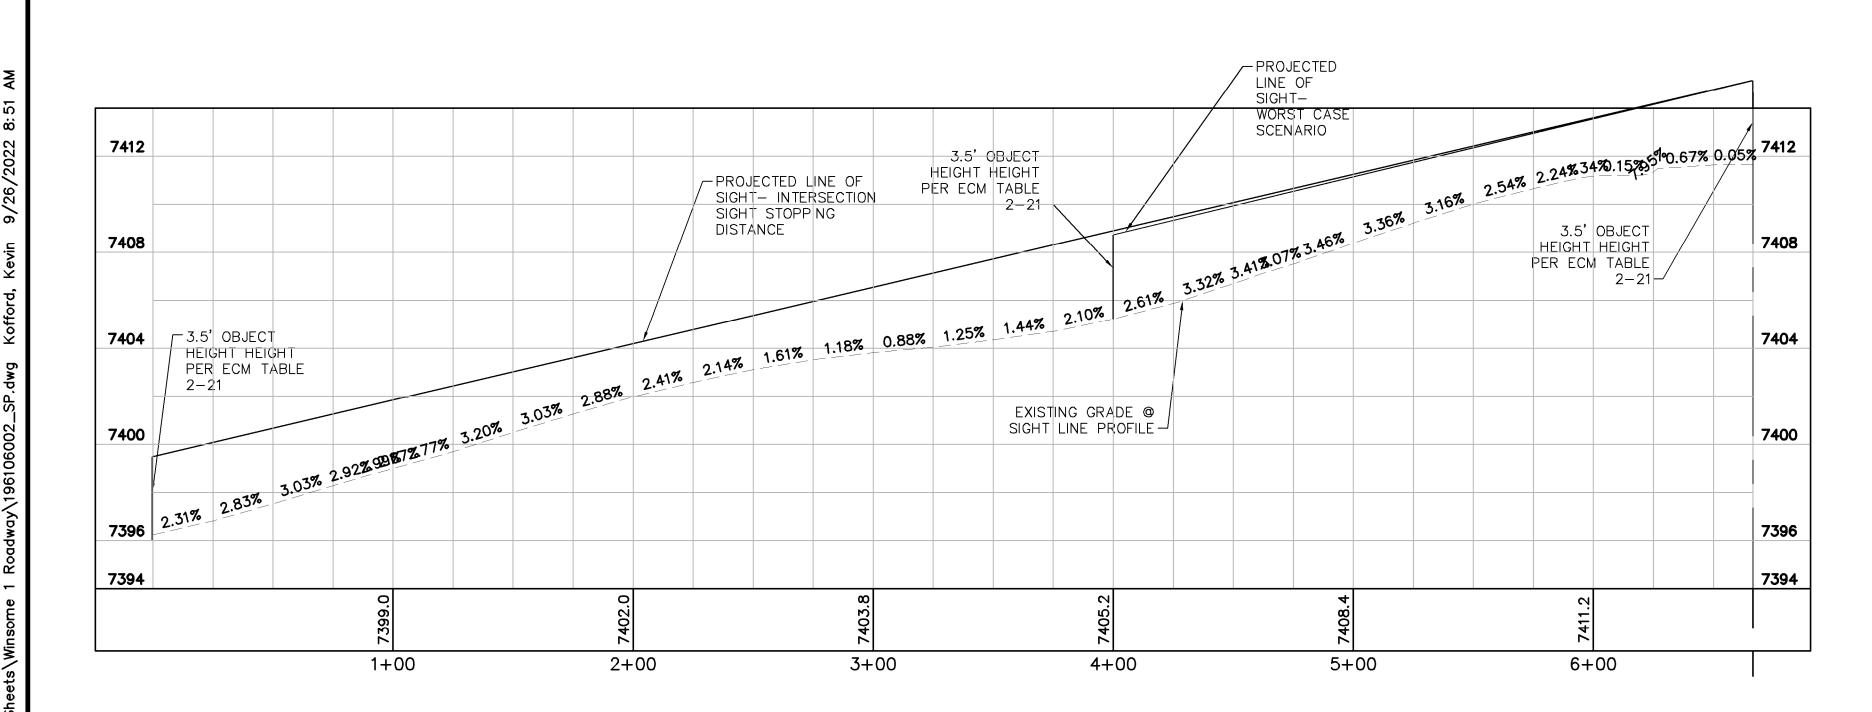

## SB-EB LEFT TURN

SB-EB LEFT TURN PROFILES

PCD FILE NO. 2020-SF203

WINSOME FILING NO. 1
EL PASO COUNTY, COLORADO
CONSTRUCTION DOCUMENTS
SB-EB LEFT TURN

DESIGNED BY: KRK DRAWN BY: KR CHECKED BY: EJG DATE: 1/28/2022