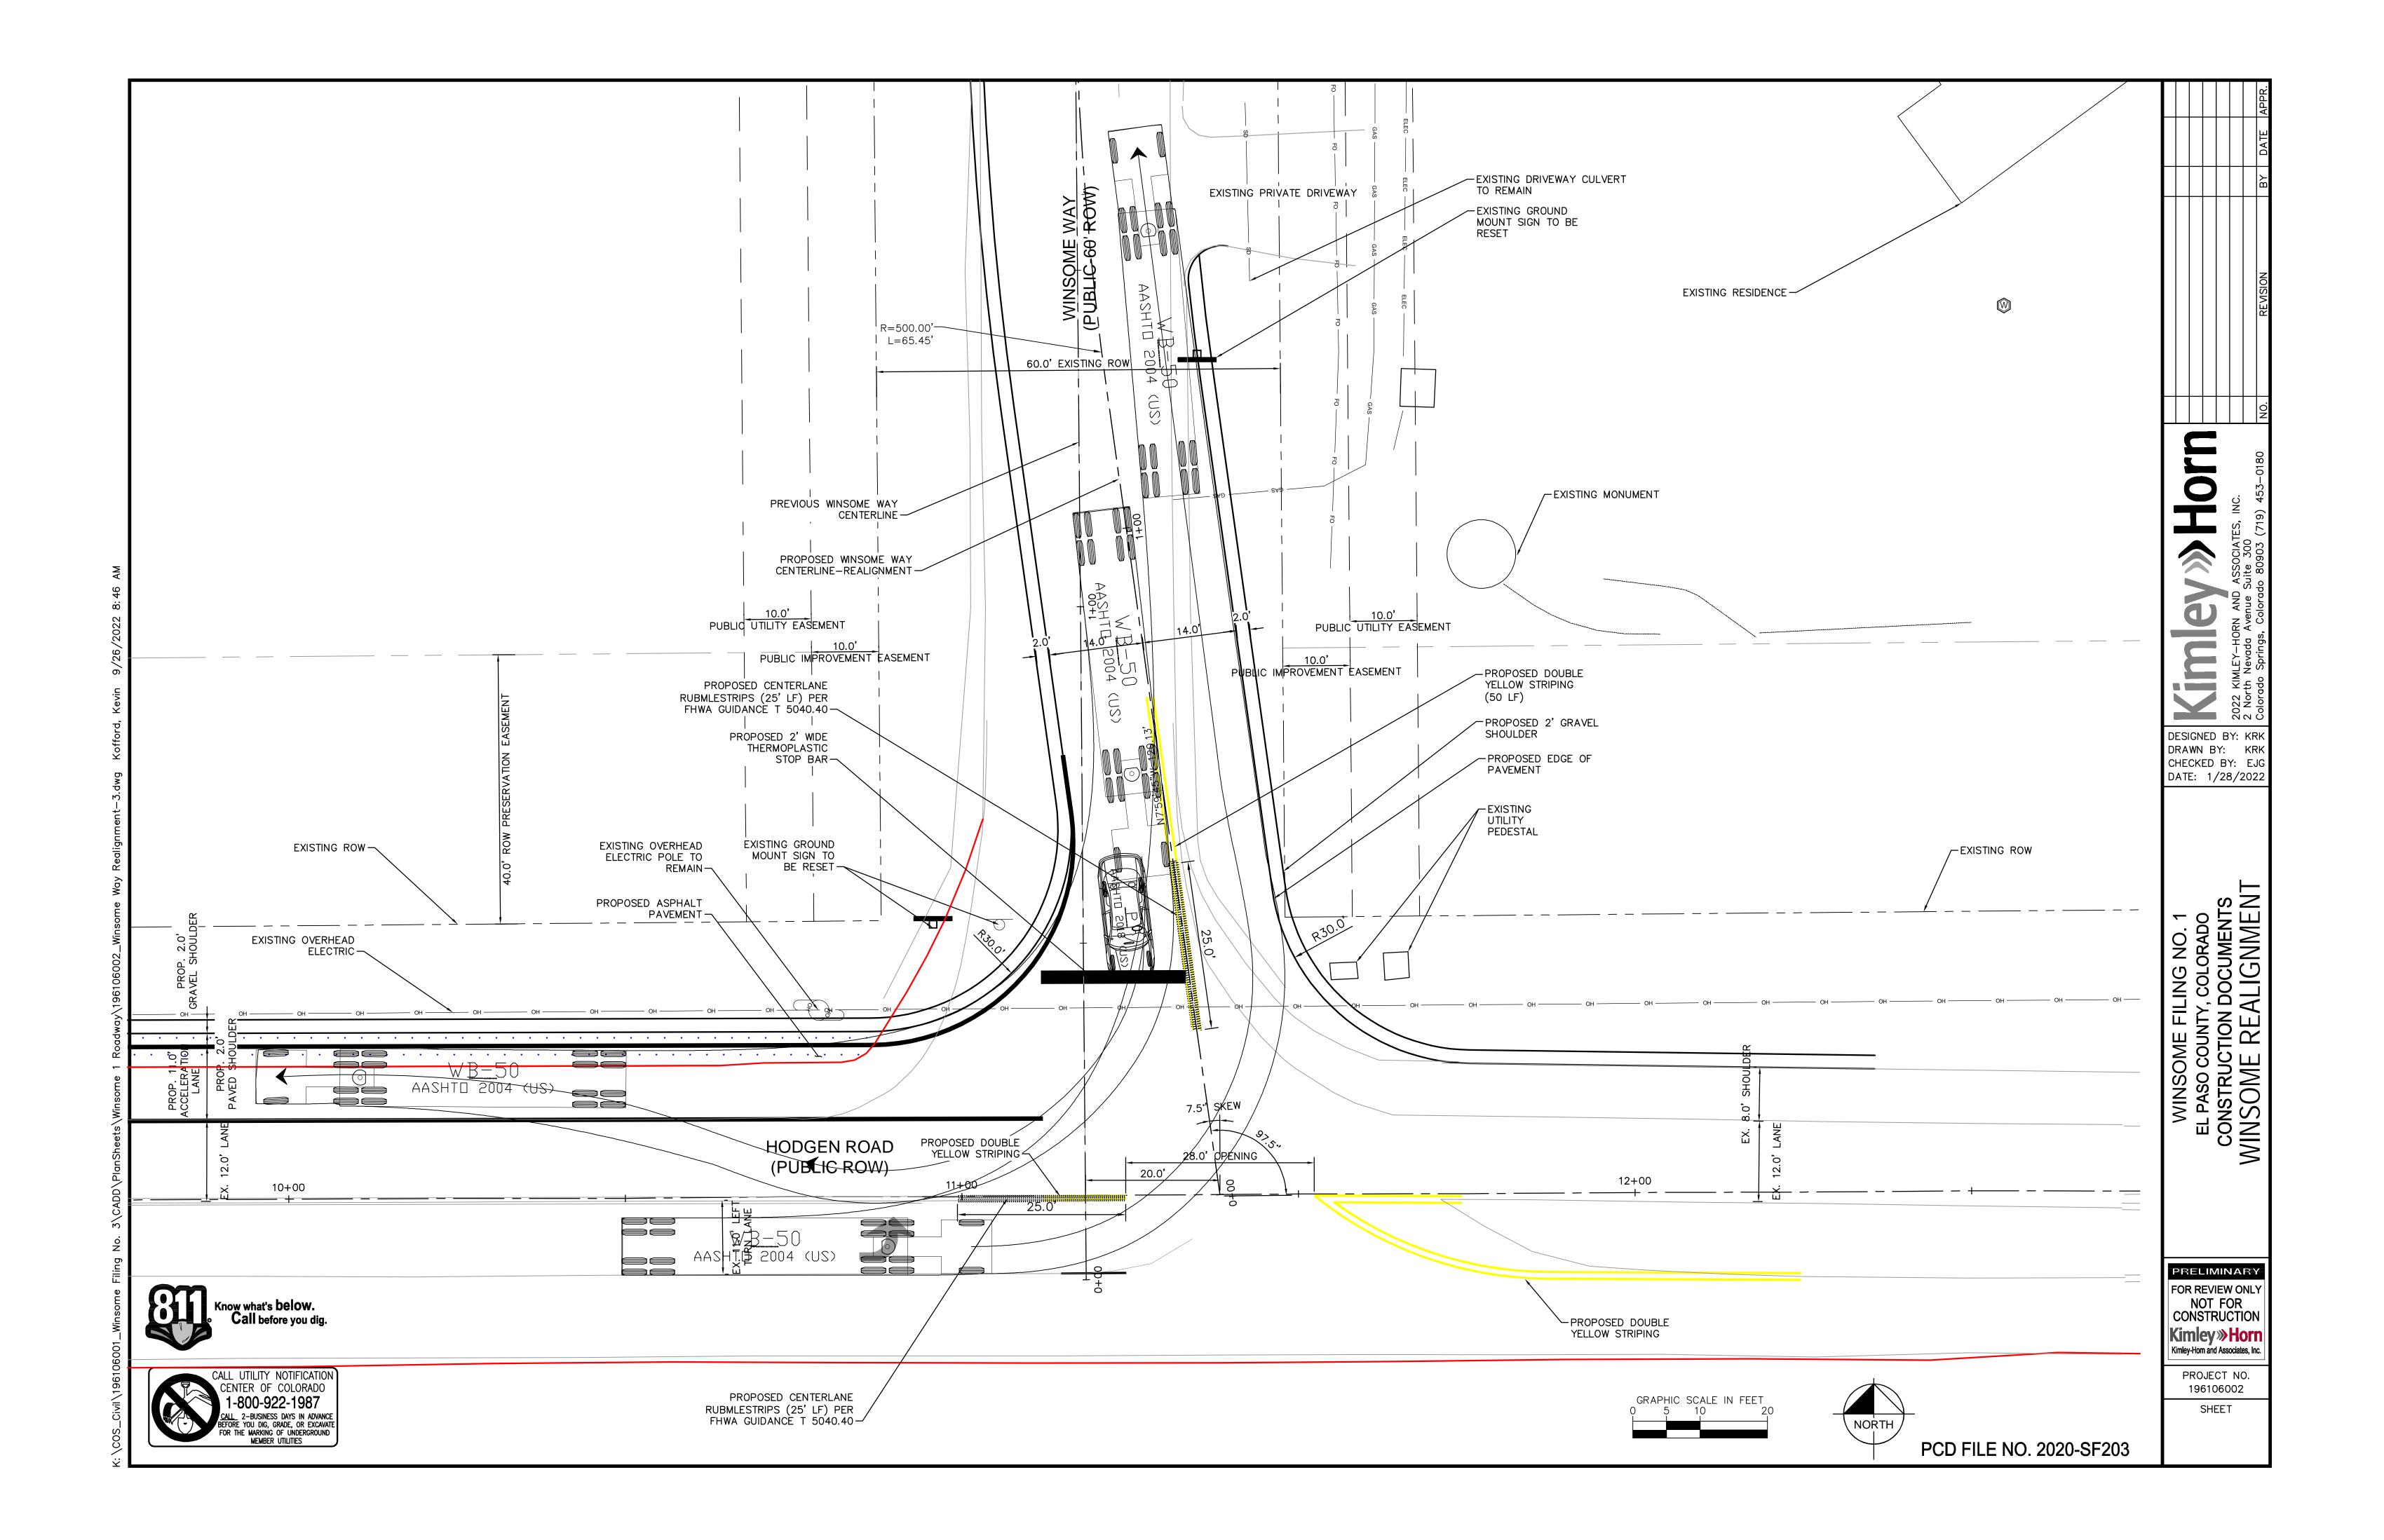

## SB-EB LEFT TURN

SB-EB LEFT TURN PROFILES

PCD FILE NO. 2020-SF203

WINSOME FILING NO. 1
EL PASO COUNTY, COLORADO
CONSTRUCTION DOCUMENTS
SB-EB LEFT TURN

DESIGNED BY: KRK DRAWN BY: KR CHECKED BY: EJG DATE: 1/28/2022