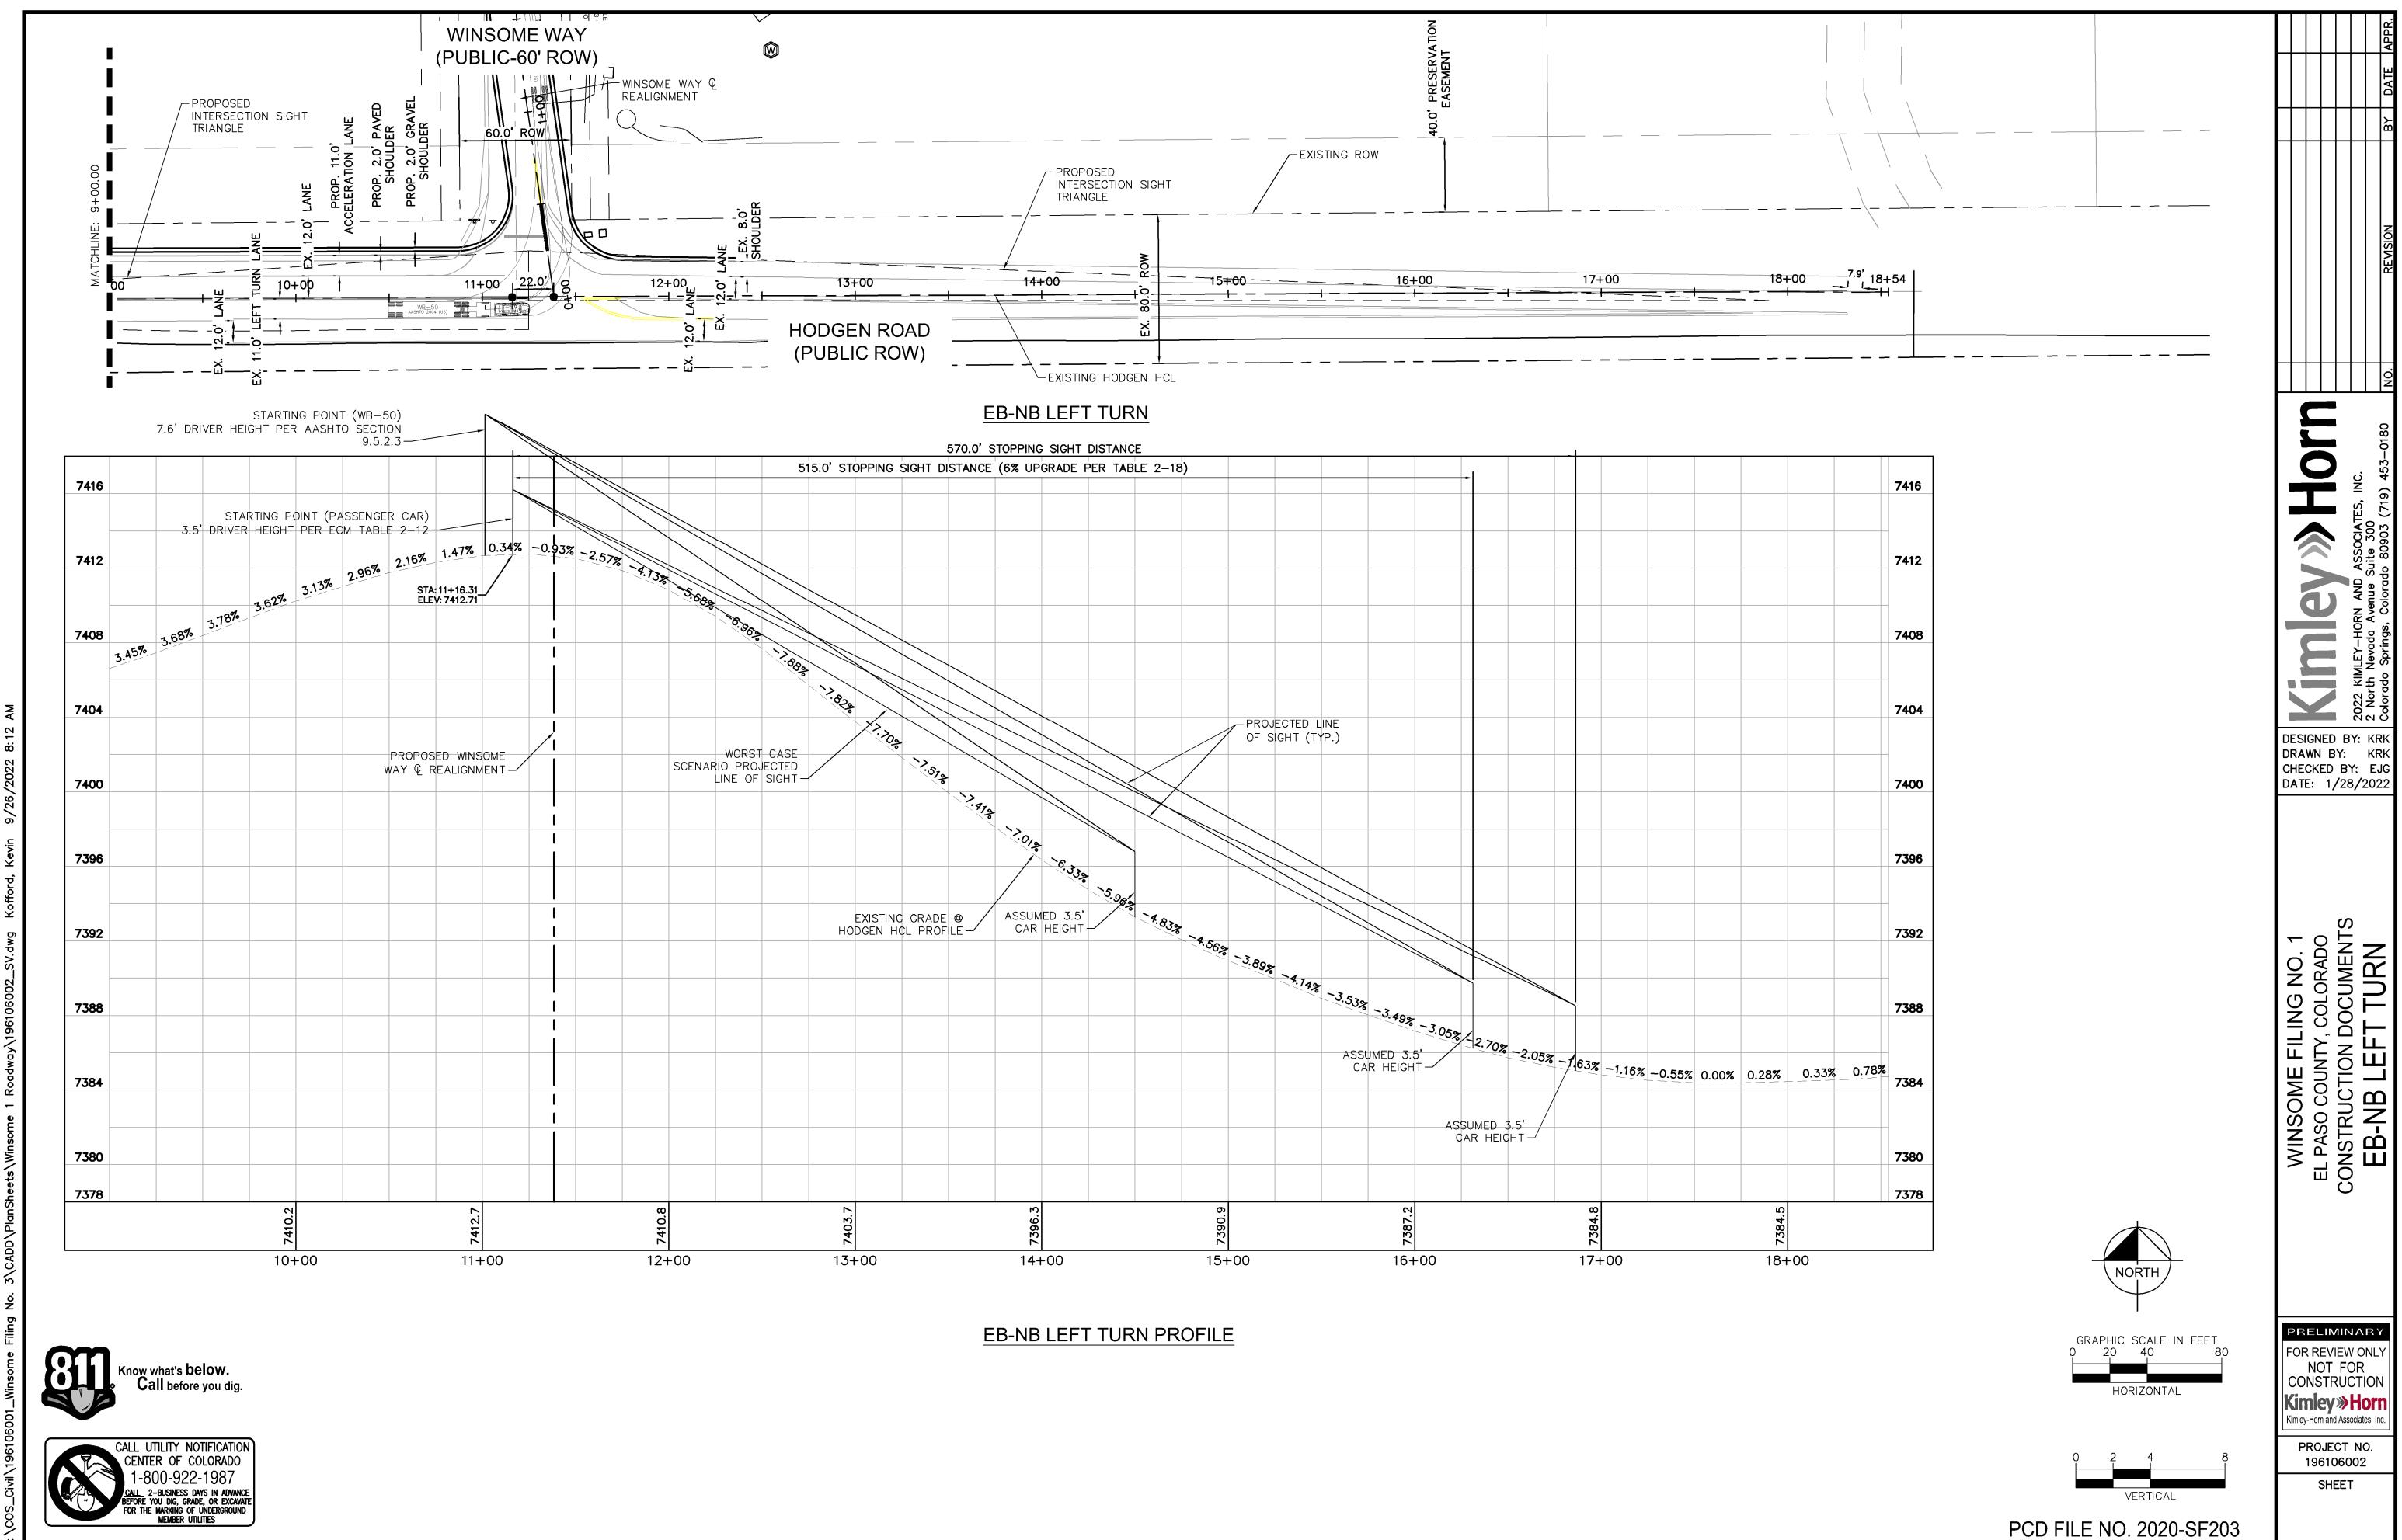

PCD FILE NO. 2020-SF203

WINSOME

FOR REVIEW ONLY
NOT FOR
CONSTRUCTION
Kimley Horn
Kimley-Horn and Associates, Inc.

PROJECT NO. 196106002

SHEET





K: \COS\_Civil\196106001\_Winsome Filing No. 3\CADD\PlanSheets\Winsome 1 Roadway\196106002\_SP\_RT

## SB-EB LEFT TURN



SB-EB LEFT TURN PROFILES







PCD FILE NO. 2020-SF203

WINSOME FILING NO. 1
EL PASO COUNTY, COLORADO
CONSTRUCTION DOCUMENTS
SB-EB LEFT TURN

DESIGNED BY: KRK DRAWN BY: KR CHECKED BY: EJG DATE: 1/28/2022

0

PRELIMINARY FOR REVIEW ONLY NOT FOR CONSTRUCTION Kimley >>> Horn Kimley-Horn and Associates, Inc.

> PROJECT NO. 196106002 SHEET