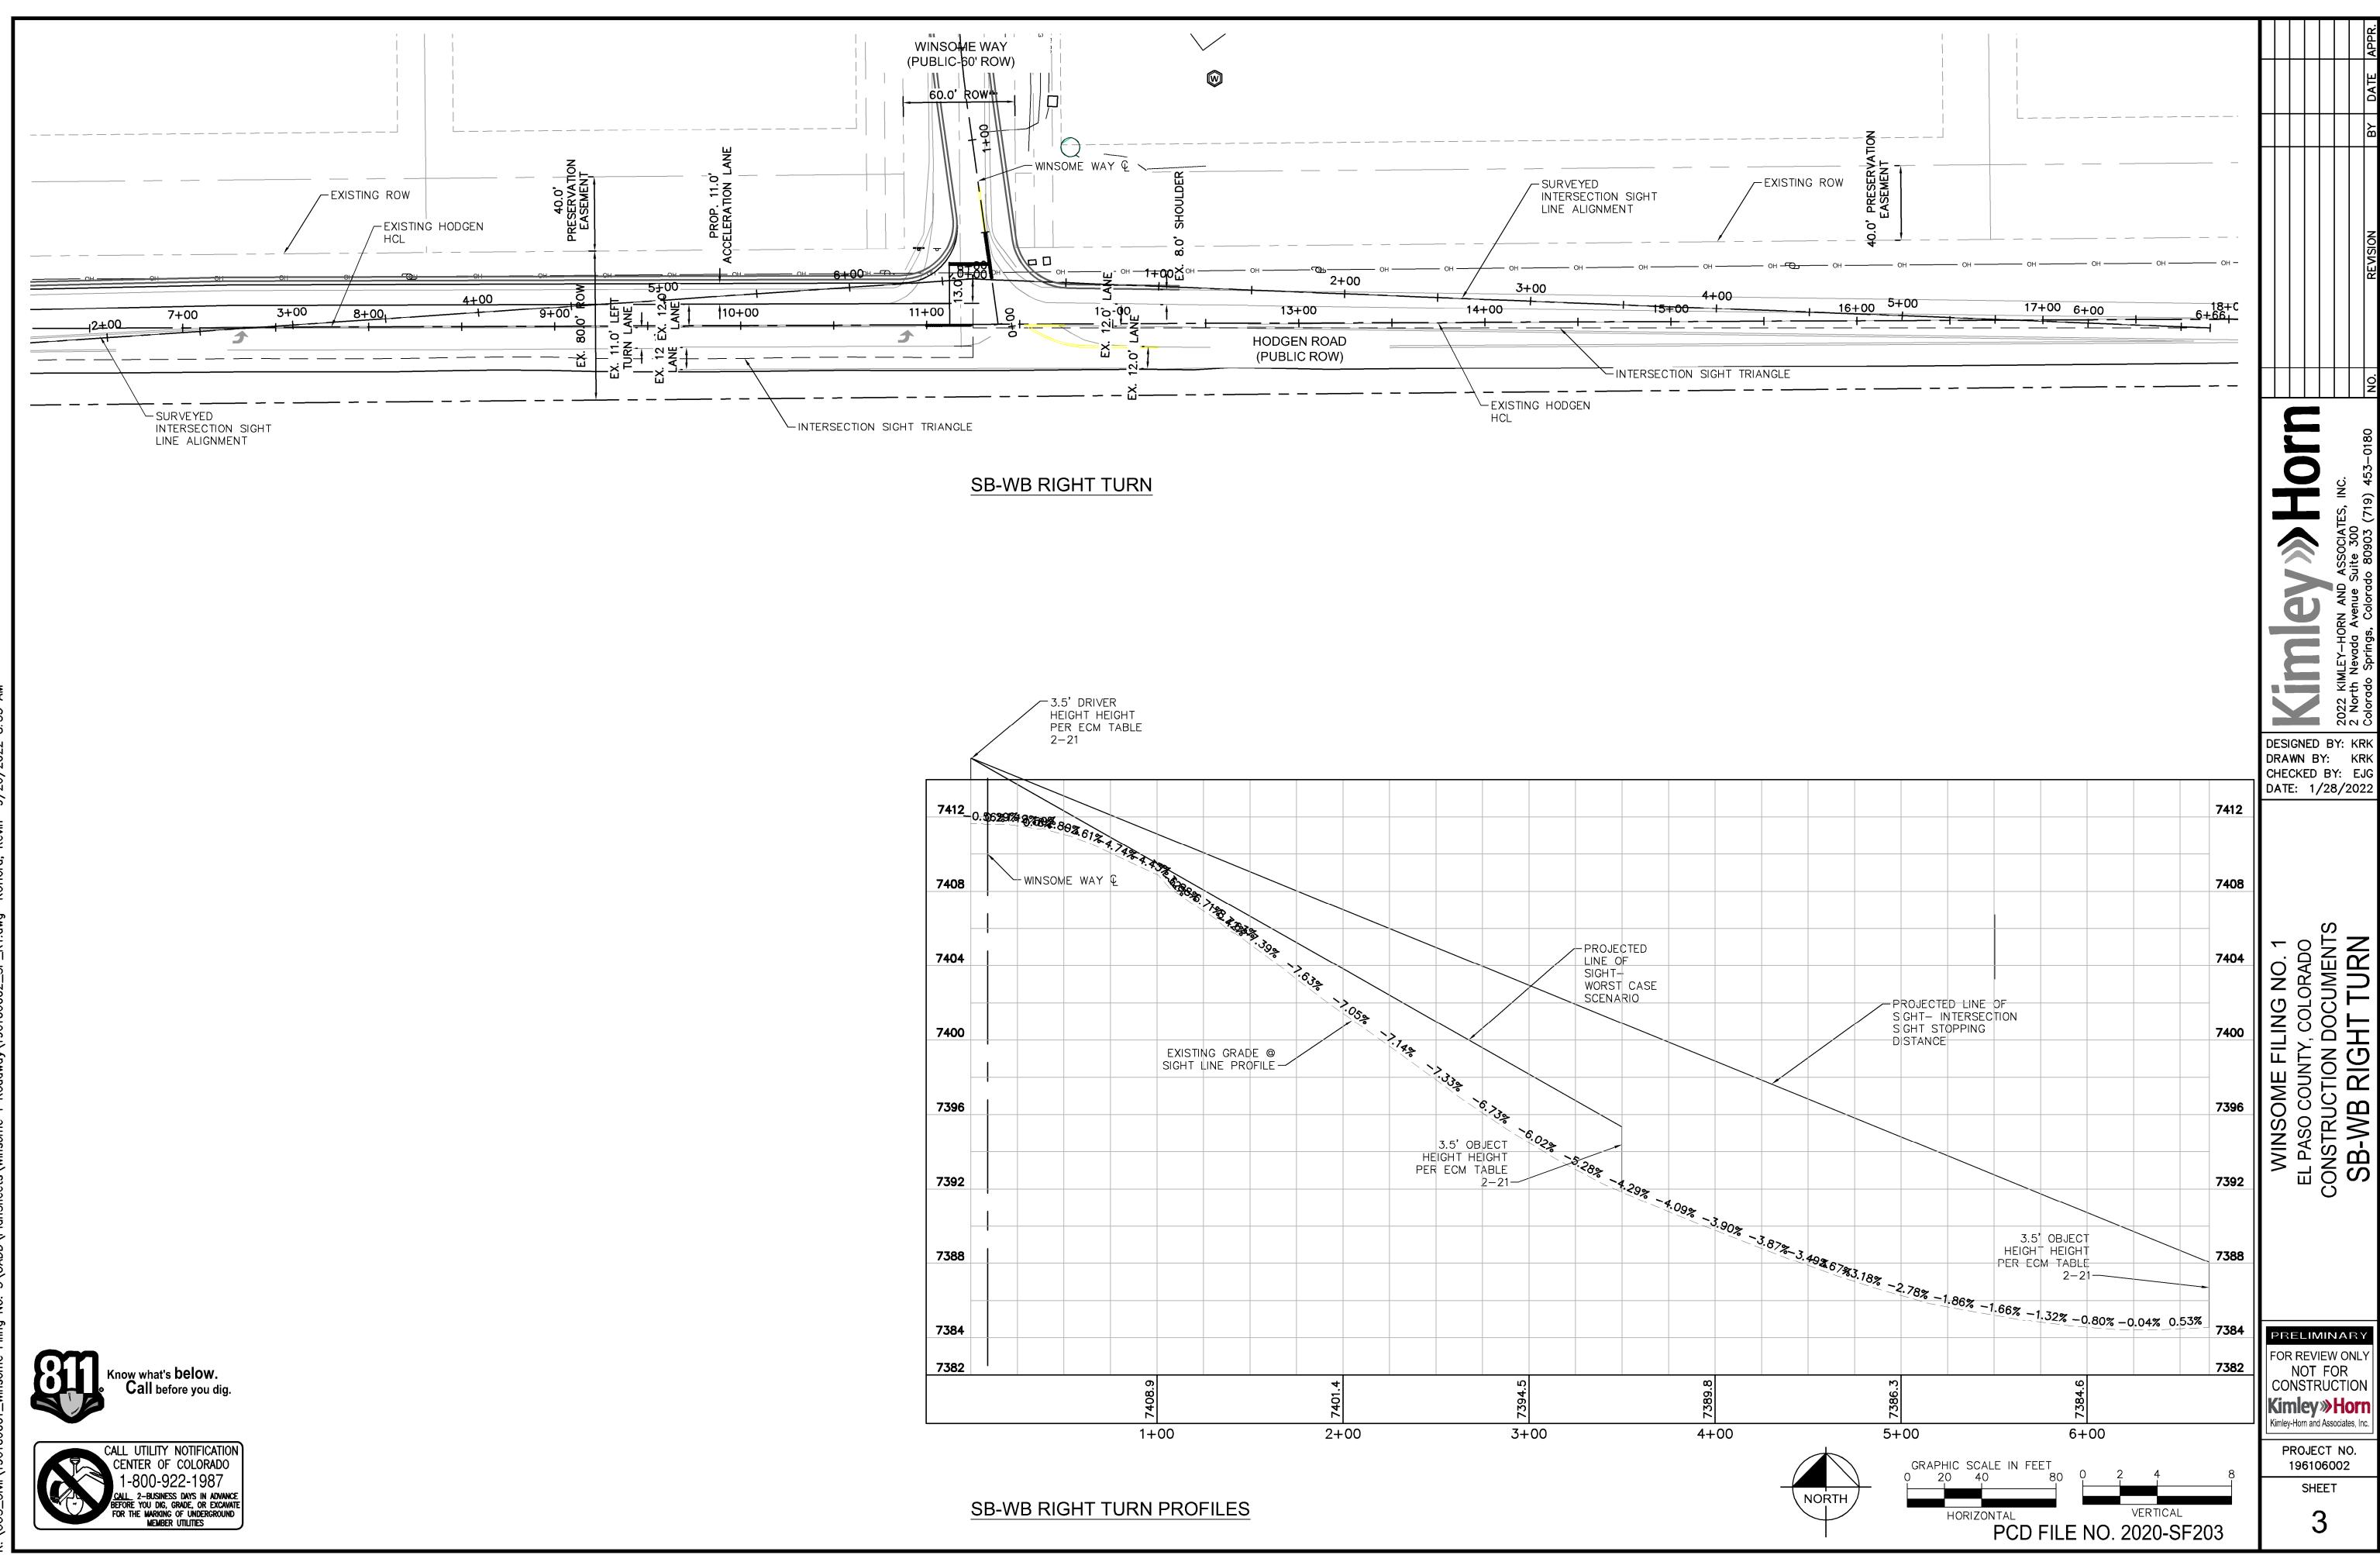

PCD FILE NO. 2020-SF203

WINSOME

FOR REVIEW ONLY
NOT FOR
CONSTRUCTION
Kimley Horn
Kimley-Horn and Associates, Inc.

PROJECT NO. 196106002

SHEET





K: \COS\_Civil\196106001\_Winsome Filing No. 3\CADD\PlanSheets\Winsome 1 Roadway\196106002\_SP\_RT

## SB-EB LEFT TURN



SB-EB LEFT TURN PROFILES







PCD FILE NO. 2020-SF203

WINSOME FILING NO. 1
EL PASO COUNTY, COLORADO
CONSTRUCTION DOCUMENTS
SB-EB LEFT TURN

DESIGNED BY: KRK DRAWN BY: KR CHECKED BY: EJG DATE: 1/28/2022

0

PRELIMINARY FOR REVIEW ONLY NOT FOR CONSTRUCTION Kimley >>> Horn Kimley-Horn and Associates, Inc.

> PROJECT NO. 196106002 SHEET