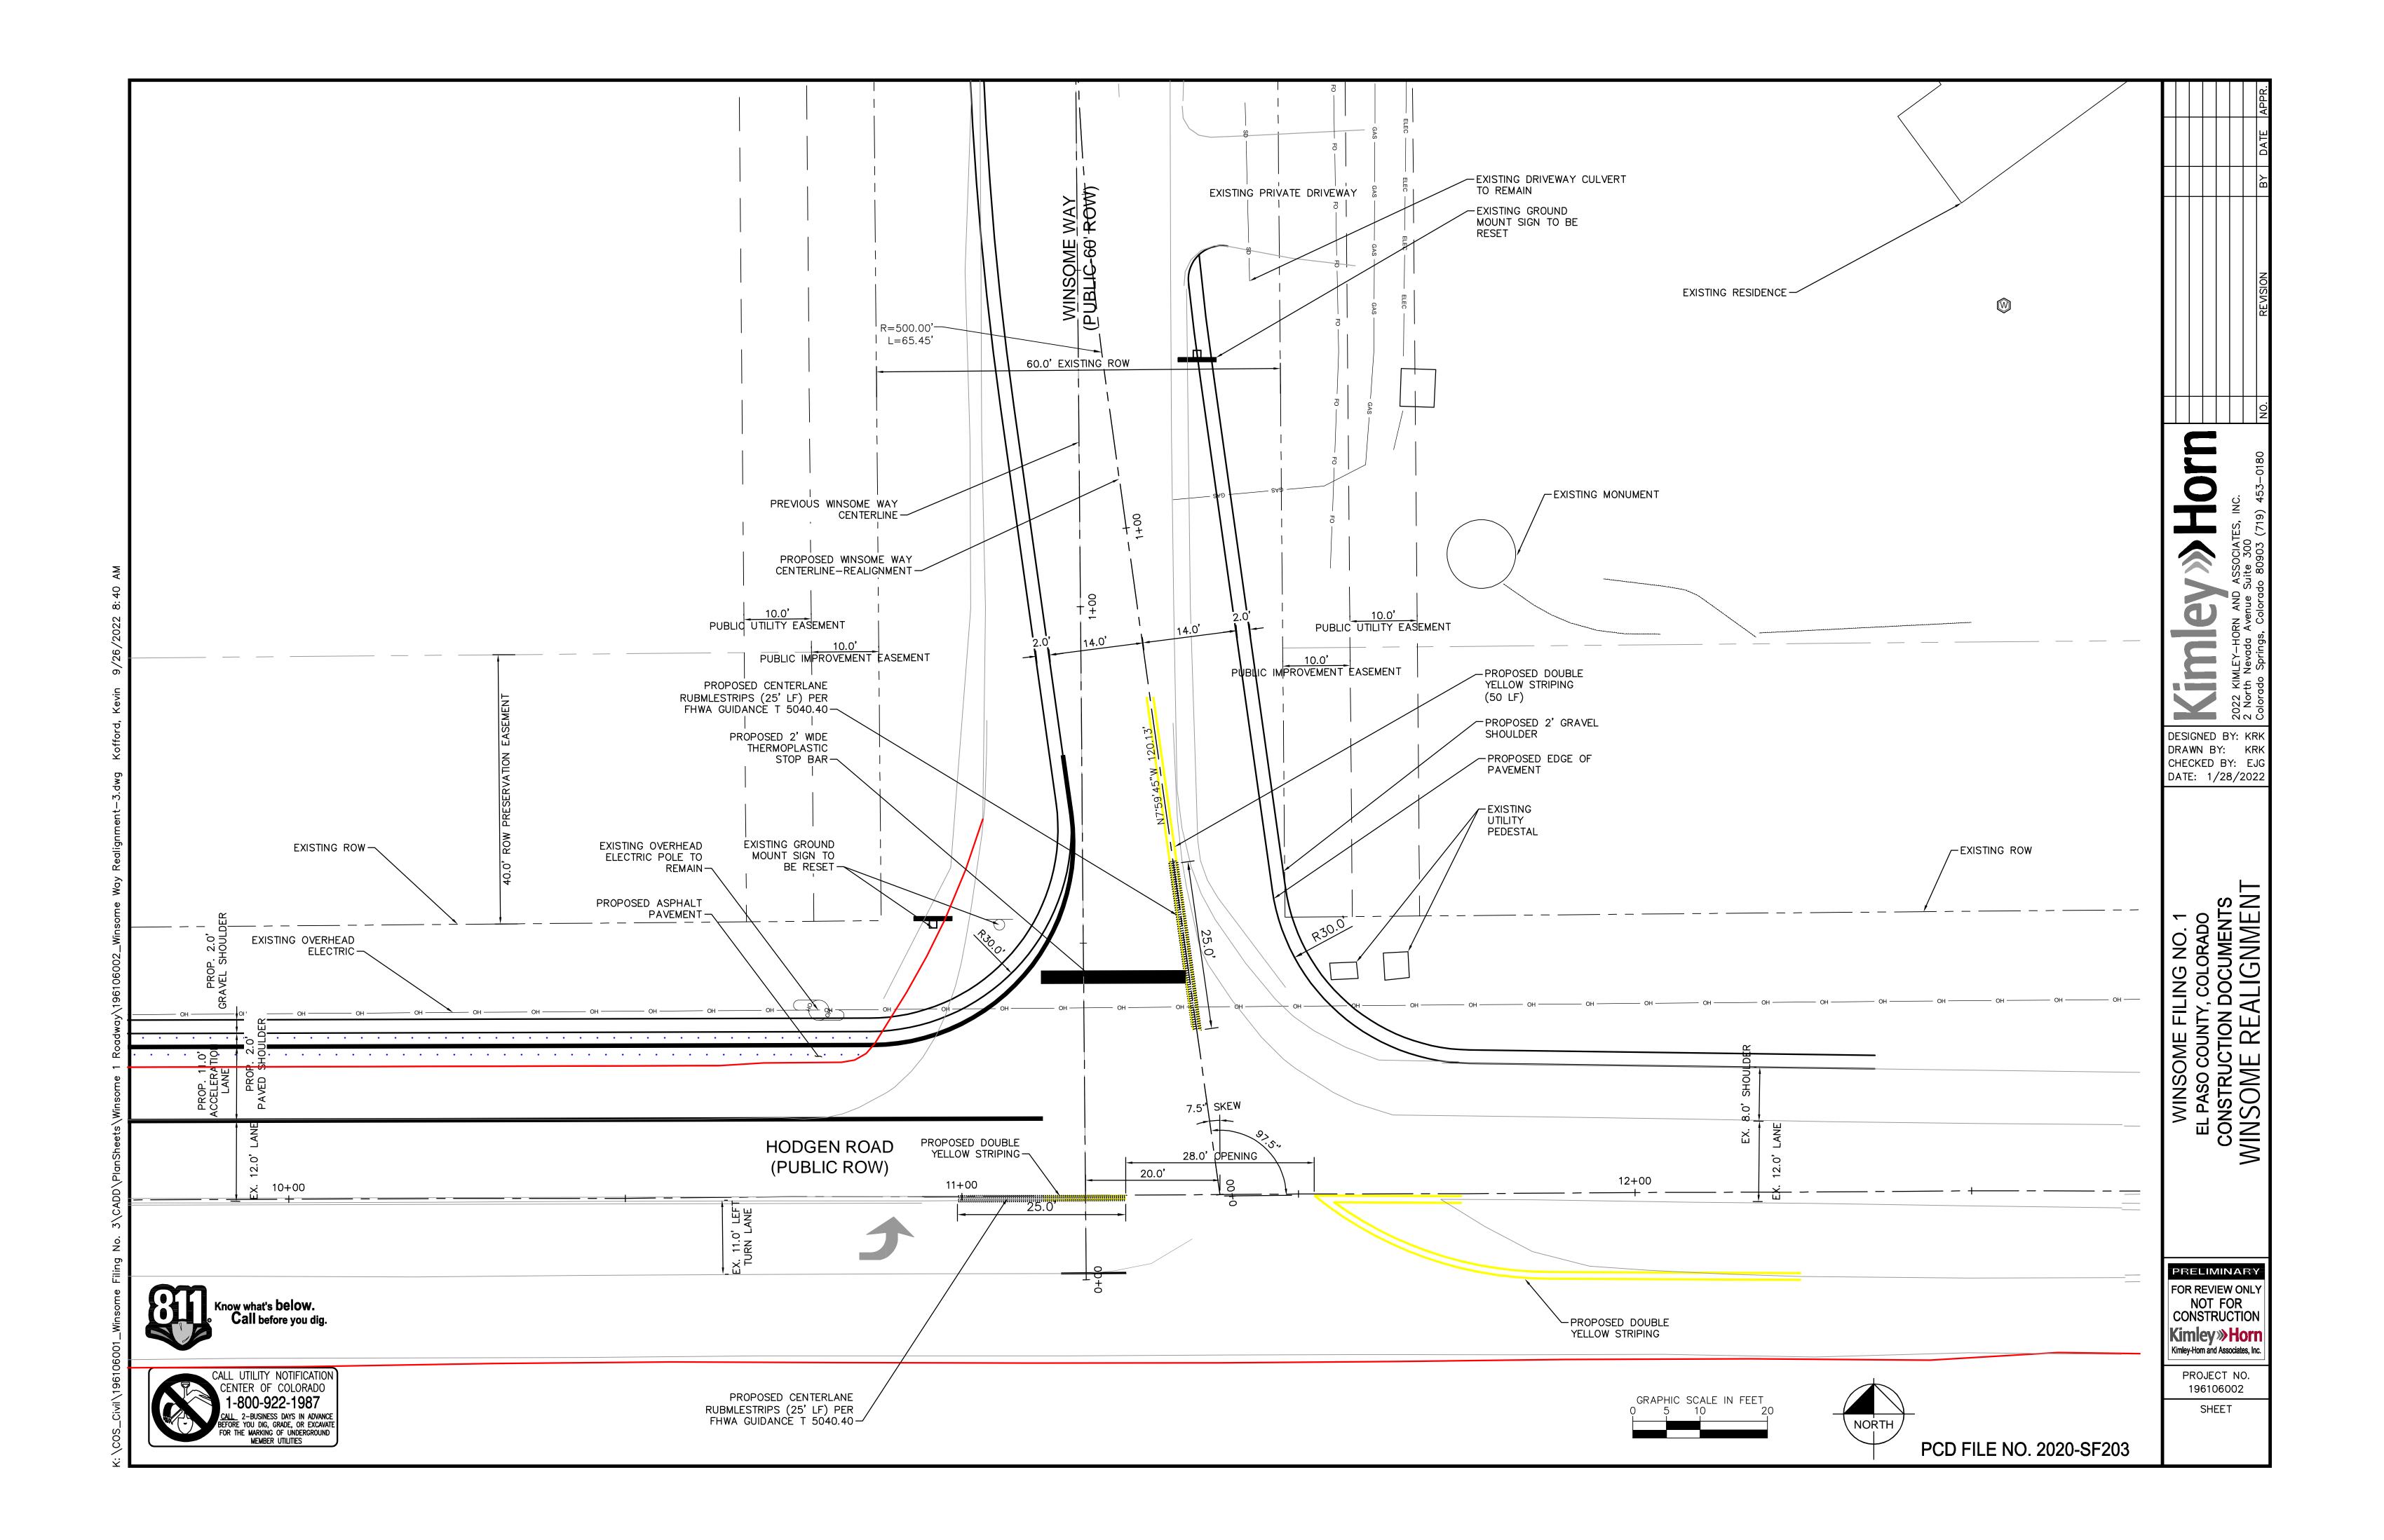

PCD FILE NO. 2020-SF203

WINSOME

FOR REVIEW ONLY
NOT FOR
CONSTRUCTION
Kimley Horn
Kimley-Horn and Associates, Inc.

PROJECT NO. 196106002

SHEET





K: \COS\_Civil\196106001\_Winsome Filing No. 3\CADD\PlanSheets\Winsome 1 Roadway\196106002\_SP\_RT

## SB-EB LEFT TURN



SB-EB LEFT TURN PROFILES







PCD FILE NO. 2020-SF203

WINSOME FILING NO. 1
EL PASO COUNTY, COLORADO
CONSTRUCTION DOCUMENTS
SB-EB LEFT TURN

DESIGNED BY: KRK DRAWN BY: KR CHECKED BY: EJG DATE: 1/28/2022

0

PRELIMINARY FOR REVIEW ONLY NOT FOR CONSTRUCTION Kimley >>> Horn Kimley-Horn and Associates, Inc.

> PROJECT NO. 196106002 SHEET