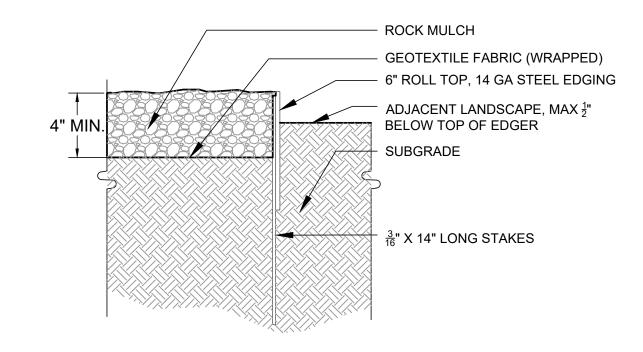

FLUORESCENT FLAGGING ON WIRE FOR SAFETY.

SET TREE VERTICAL, STAKE TREES SMALLER THAN 6' WITH TWO POSTS ON THE LEEWARD AND WINDWARD SIDES; STAKE TREES 6' HEIGHT AND GREATER WITH 3 METAL ANGLE IRONS, PLACED 120 DEGREES APART. USE NYLON STRAP WITH GROMMETS BELOW MIDPOINT OF TREE. PROTECT BRANCHES FROM TOUCHING WIRE. ALLOW A SLIGHT SAG FOR SWAY. PROVIDE FLAGGING FOR VISIBILITY. SET STAKES IN MINIMUM 18" FIRM SOIL. REMOVE STAKES WITHIN 12-18 MONTHS OF PLANTING. SCARIFY SIDES OF PLANTING PIT. BACKFILL WITH AMENDED SOIL MIX. ROOTBALL SHALL REST ON FIRM, UNDISTURBED SOIL. - AFTER TREE IS POSITIONED, REMOVE ALL TWINE, ROPE, PLASTIC, WIRE, BURLAP, AND RUBBER.

## PLANTING NOTES:

- 1. DO NOT REMOVE OR CUT LEADER.
- PRUNE ONLY DEAD OR BROKEN BRANCHES IMMEDIATELY PRIOR TO PLANTING.

EVERGREEN TREE PLANTING DETAIL

- DO NOT REMOVE ANY DOUBLE LEADER, UNLESS OTHERWISE DIRECTED BY OWNERS REPRESENTATIVE. KEEP PLANTS MOIST AND SHADED UNTIL PLANTING.
- AMENDED BACKFILL SHALL BE 1/3 COMPOST AND 2/3 NATIVE AND/OR IMPORTED TOPSOIL.
- 6. MARK THE NORTH SIDE OF TREE IN THE NURSERY, AND ROTATE TREE TO FACE NORTH AT THE SITE WHENEVER POSSIBLE.
- 7. ALL TREES TO BE DEEP WATERED AT TIME OF PLANTING.