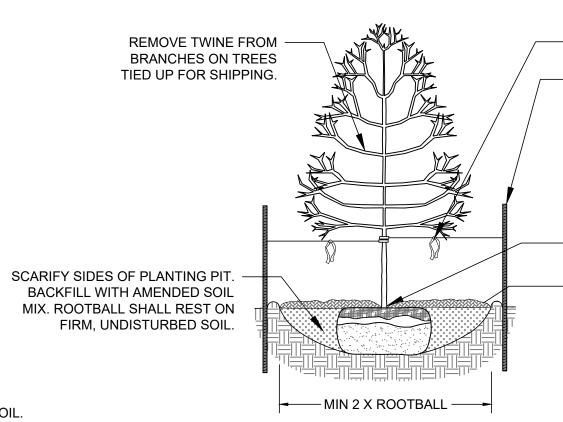

SHEET CONTENTS: LANDSCAPE SCHEDULE AND TABLES

866077

DRAWN: CHECKED: DATE: 8/26/2:

· 3-4" DEPTH OF SPECIFIED MULCH, SEE PLANS. KEEP MULCH AWAY FROM CONTACT WITH WOODY TRUNK. DO NOT PLACE LANDSCAPE FABRIC UNDER MULCH. PROVIDE A 6' DIAMETER MULCH RING WITH A 6" PLANTING RIM FOR TREES IN DRYLAND PLANTING BEDS AND IN IRRIGATED NATIVE SEED AREAS WHERE IRRIGATION ZONES ARE TO BE SHUT DOWN AFTER ESTABLISHMENT. PROVIDE 6" RIM ON DOWNHILL SIDE ON SLOPES.

FLUORESCENT FLAGGING ON WIRE FOR SAFETY.

SET TREE VERTICAL, STAKE TREES SMALLER THAN 6' WITH TWO POSTS ON THE LEEWARD AND WINDWARD SIDES; STAKE TREES 6' HEIGHT AND GREATER WITH 3 METAL ANGLE IRONS, PLACED 120 DEGREES APART. USE NYLON STRAP WITH GROMMETS BELOW MIDPOINT OF TREE. PROTECT BRANCHES FROM TOUCHING WIRE. ALLOW A SLIGHT SAG FOR SWAY. PROVIDE FLAGGING FOR VISIBILITY. SET STAKES IN MINIMUM 18" FIRM SOIL. REMOVE STAKES WITHIN 12-18 MONTHS OF PLANTING. SCARIFY SIDES OF PLANTING PIT. BACKFILL WITH AMENDED SOIL MIX. ROOTBALL SHALL REST ON FIRM, UNDISTURBED SOIL. - AFTER TREE IS POSITIONED, REMOVE ALL TWINE, ROPE, PLASTIC, WIRE, BURLAP, AND RUBBER.

> PERENNIALS/ORNAMENTAL **GRASSES -- SIZE AS SPECIFIED**

IN PLANS. PLANT AT ORIGINAL

NURSERY DEPTH. PROVIDE DRIP EMITTERS AS SPECIFIED

IN IRRIGATION PLANS.