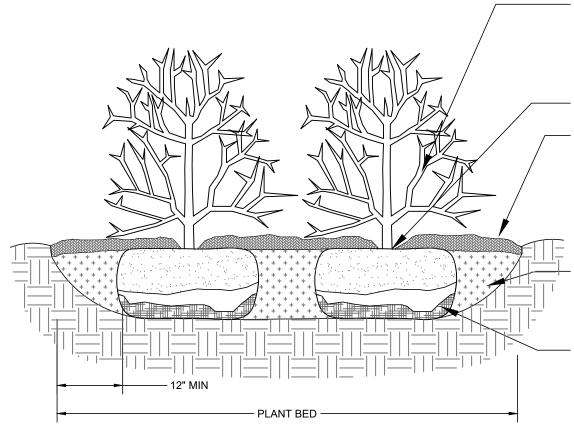

SHEET CONTENTS: LANDSCAPE SCHEDULE AND TABLES

866077

DRAWN: CHECKED: DATE: 8/26/2:

· 3-4" DEPTH OF SPECIFIED MULCH, SEE PLANS. KEEP MULCH AWAY FROM CONTACT WITH WOODY TRUNK. DO NOT PLACE LANDSCAPE FABRIC UNDER MULCH. PROVIDE A 6' DIAMETER MULCH RING WITH A 6" PLANTING RIM FOR TREES IN DRYLAND PLANTING BEDS AND IN IRRIGATED NATIVE SEED AREAS WHERE IRRIGATION ZONES ARE TO BE SHUT DOWN AFTER ESTABLISHMENT. PROVIDE 6" RIM ON DOWNHILL SIDE ON SLOPES.

FLUORESCENT FLAGGING ON WIRE FOR SAFETY.

SET TREE VERTICAL, STAKE TREES SMALLER THAN 6' WITH TWO POSTS ON THE LEEWARD AND WINDWARD SIDES; STAKE TREES 6' HEIGHT AND GREATER WITH 3 METAL ANGLE IRONS, PLACED 120 DEGREES APART. USE NYLON STRAP WITH GROMMETS BELOW MIDPOINT OF TREE. PROTECT BRANCHES FROM TOUCHING WIRE. ALLOW A SLIGHT SAG FOR SWAY. PROVIDE FLAGGING FOR VISIBILITY. SET STAKES IN MINIMUM 18" FIRM SOIL. REMOVE STAKES WITHIN 12-18 MONTHS OF PLANTING. SCARIFY SIDES OF PLANTING PIT. BACKFILL WITH AMENDED SOIL MIX. ROOTBALL SHALL REST ON FIRM, UNDISTURBED SOIL. - AFTER TREE IS POSITIONED, REMOVE ALL TWINE, ROPE, PLASTIC, WIRE, BURLAP, AND RUBBER.

> PERENNIALS/ORNAMENTAL **GRASSES -- SIZE AS SPECIFIED**

IN PLANS. PLANT AT ORIGINAL

NURSERY DEPTH. PROVIDE DRIP EMITTERS AS SPECIFIED

IN IRRIGATION PLANS.