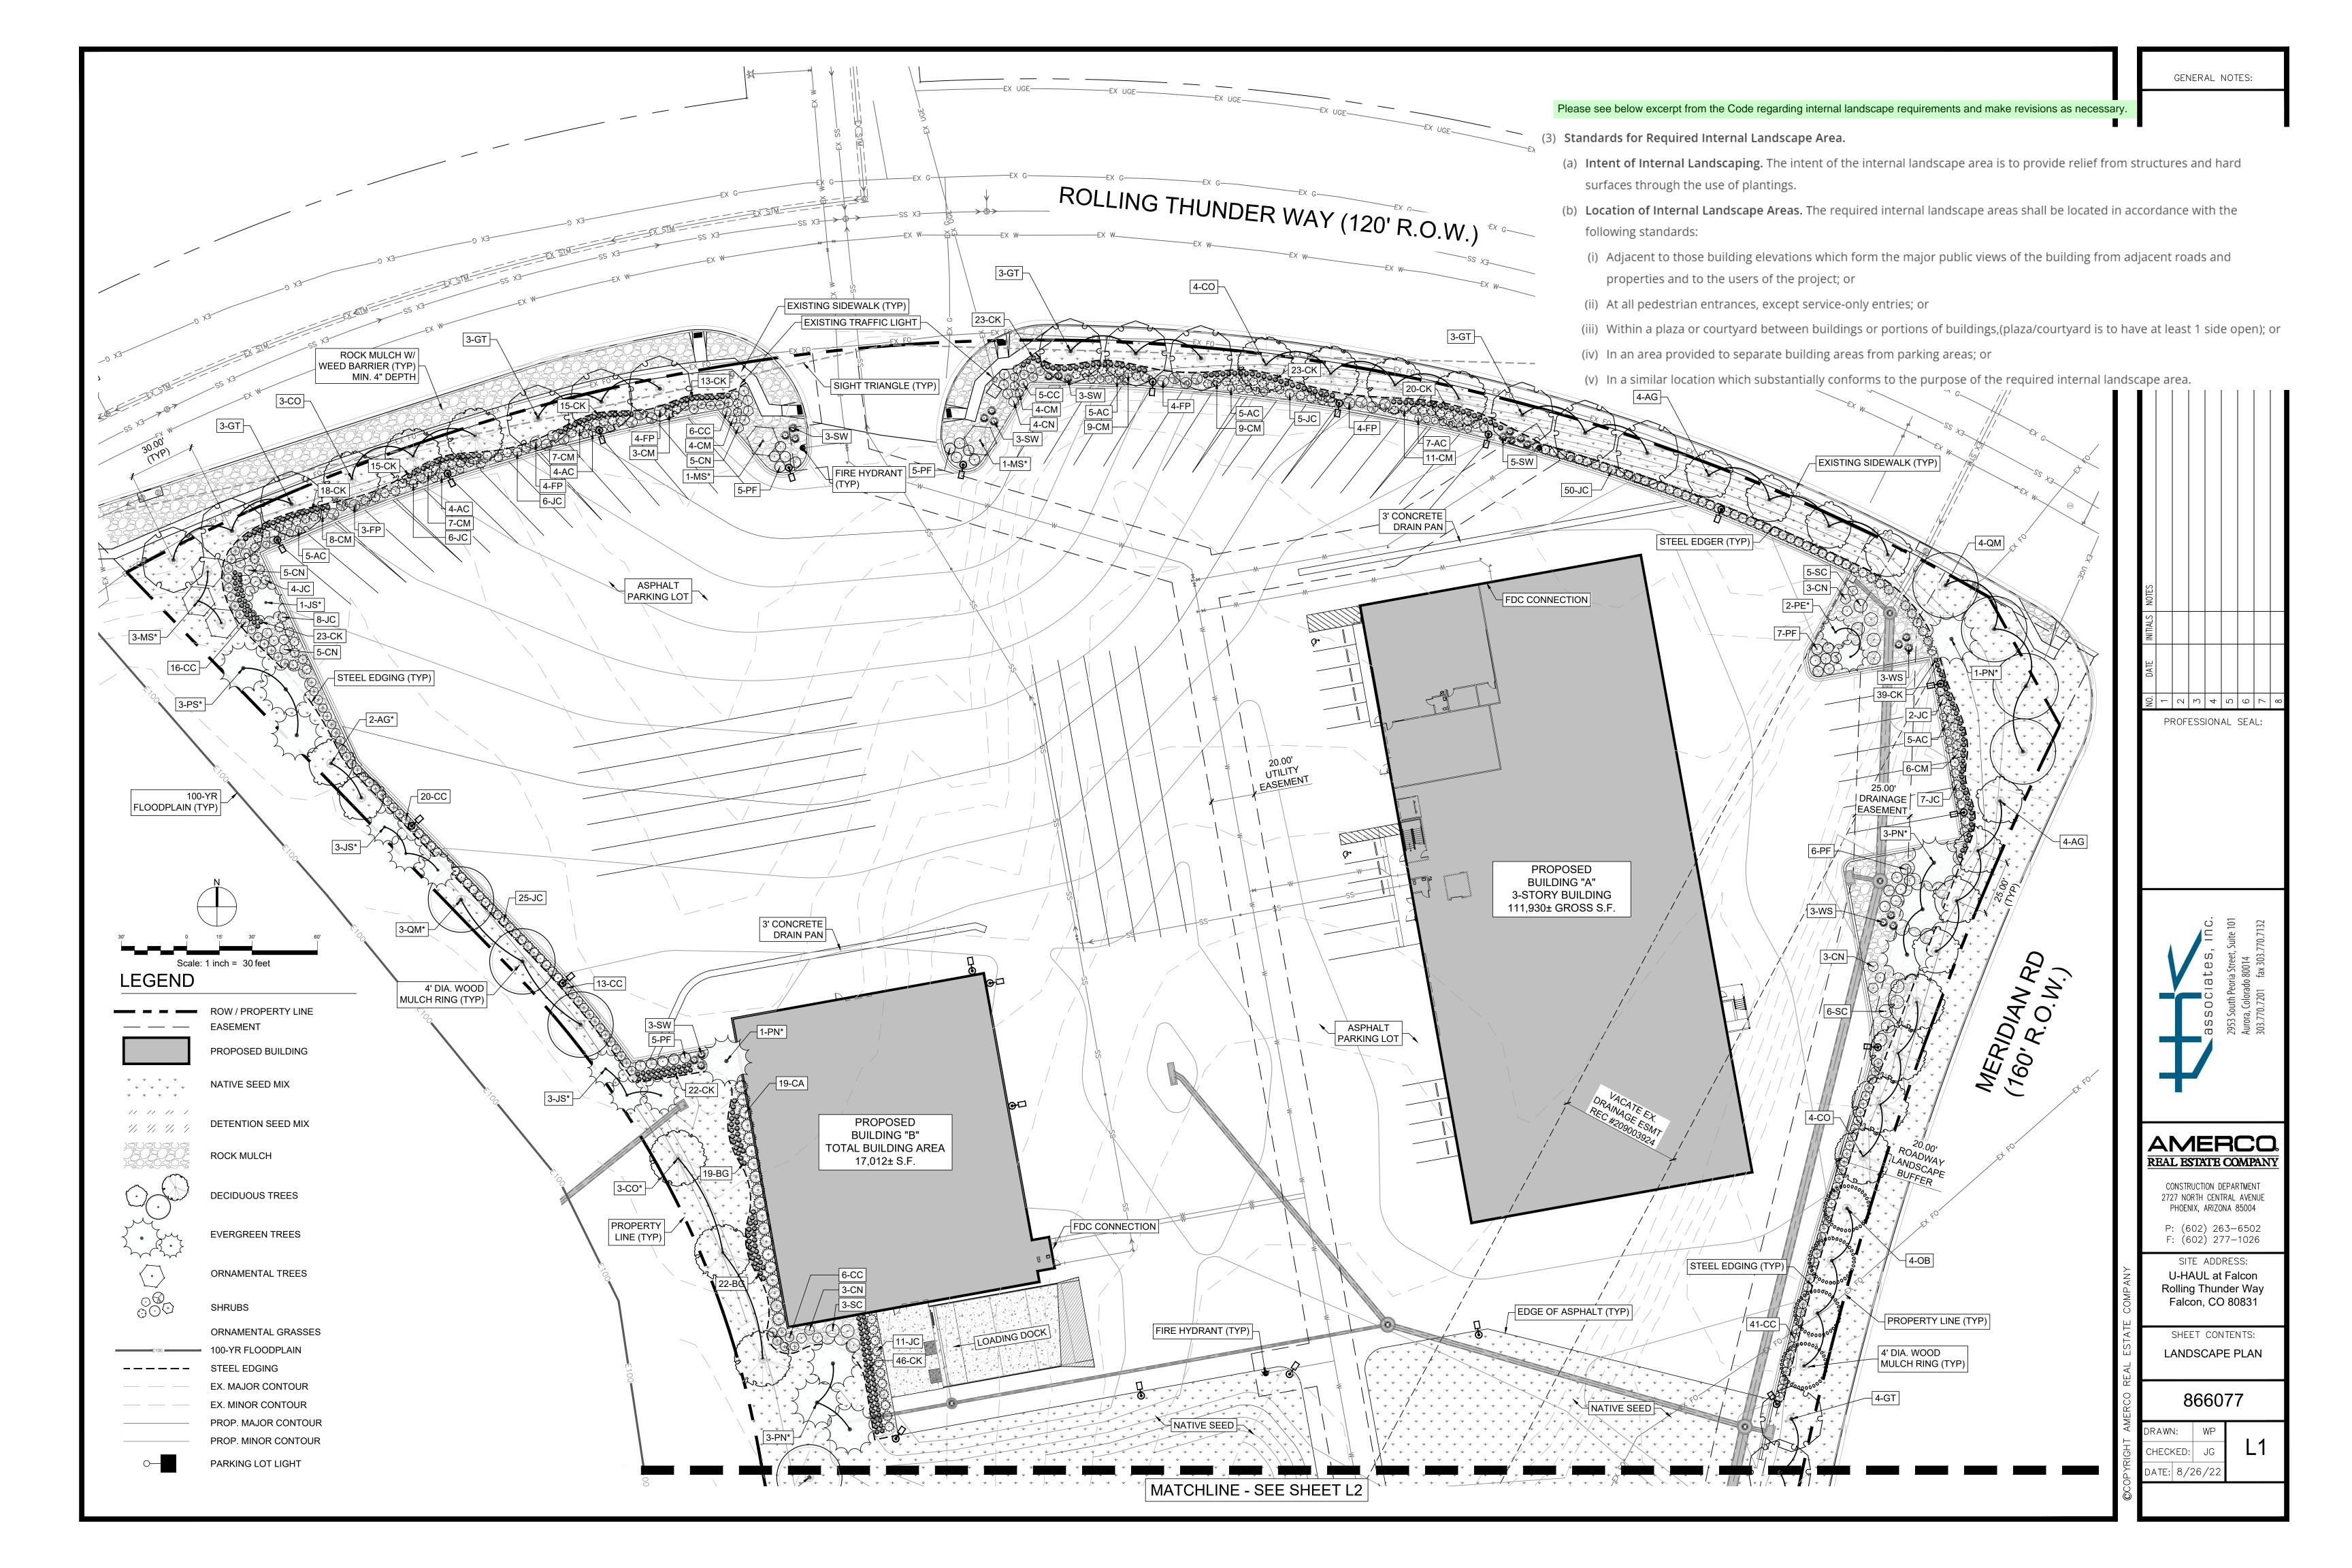

## **GENERAL NOTES:**

- PRIOR TO BEGINNING ANY WORK ON THE SITE. THE CONTRACTOR SHALL CONTACT THE OFFICE OF THE OWNER'S REPRESENTATIVE FOR SPECIFIC INSTRUCTIONS RELEVANT TO THE SEQUENCING OF WORK.
- READ THOROUGHLY AND BECOME FAMILIAR WITH THE DRAWINGS, NOTATIONS, DETAILS AND SPECIFICATIONS FOR THIS AND RELATED WORK PRIOR TO CONSTRUCTION. 3. LANDSCAPE CONTRACTOR SHALL PROVIDE ALL LABOR, MATERIALS AND SERVICES NECESSARY TO FURNISH AND INSTALL LANDSCAPE ELEMENTS AND PLANTINGS AS
- 4. REPORT ANY DISCREPANCIES IN THE LANDSCAPE PLANS IMMEDIATELY TO THE OWNER / OWNER'S REPRESENTATIVE.

SPECIFIED HEREIN AND AS SHOWN ON THESE PLANS.

- 5. NO MATERIAL SUBSTITUTIONS SHALL BE MADE WITHOUT LANDSCAPE ARCHITECT'S APPROVAL. ALTERNATE MATERIALS OF SIMILAR SIZE AND CHARACTER MAY BE CONSIDERED IF SPECIFIED PLANT MATERIALS CANNOT BE OBTAINED. OWNER'S REPRESENTATIVE RESERVES THE RIGHT TO REVISE PLANT LIST AS DEEMED NECESSARY
- 6. ALL PLANT LOCATIONS ARE APPROXIMATE, ADJUST AS NECESSARY TO AVOID CONFLICTS AND/OR UTILITIES.
- QUANTITIES OF MATERIALS SHOWN ON THE PLANTING PLAN TAKE PRECEDENCE OVER QUANTITIES SHOWN ON THE PLANT MATERIAL SCHEDULE. LANDSCAPE CONTRACTOR SHALL BE RESPONSIBLE FOR VERIFYING ALL QUANTITIES ON THE PLANTING PLAN.
- CONTRACTOR SHALL LOCATE ALL UTILITIES BEFORE WORK. UTILITIES HAVE BEEN SHOWN ON PLAN FOR ROUGH LOCATION OF SERVICES. LOCATE EXACT UTILITY LOCATIONS BY CONTACTING "CALL BEFORE YOU DIG" AT (800) 922-1987 OR 811. CONTRACTOR WILL BE RESPONSIBLE FOR THE REPAIR OF ANY DAMAGE HE MAY CAUSE TO UTILITIES. REPORT ANY CONFLICTS BETWEEN UTILITIES AND PLANTING WITH OWNER AND DURANGO DEPARTMENT OF PARKS AND RECREATION.
- REMOVE ALL RUBBISH, EQUIPMENT AND MATERIAL AND LEAVE THE AREA IN A NEAT, CLEAN CONDITION EACH DAY. MAINTAIN PAVED AREAS UTILIZED FOR HAULING EQUIPMENT AND MATERIALS BY OTHER TRADES IN A CLEAN AND UNOBSTRUCTED CONDITION AT ALL TIMES.
- 10. STORAGE OF ANY MATERIALS, BUILDINGS, VEHICLES OR EQUIPMENT, FENCING AND WARNING SIGNS SHALL BE MAINTAINED THROUGHOUT THE SITE WORK AND CONSTRUCTION PERIODS BY THE CONTRACTOR.
- 11. MAINTAIN 10' MINIMUM CLEARANCE BETWEEN TREES AND UNDERGROUND UTILITIES. 12. ANY AREAS OUTSIDE THE LIMITS OF WORK SHALL BE RESTORED AT THE CONTRACTOR'S EXPENSE.
- 13. ALL PLANTS SHALL MEET OR EXCEED STANDARDS ESTABLISHED BY THE COLORADO NURSERY ACT, AND THE "AMERICAN STANDARD OF NURSERY STOCK". ALL PLANTS SHALL BE TYPICAL OF THEIR SPECIES, HEALTHY, FREE OF DISEASE, INSECT PESTS AND MECHANICAL INJURIES, HAVE ADEQUATE ROOT SYSTEMS, AND OTHERWISE BE CONSISTENT WITH THE INTENT OF THE LAND USE AND DEVELOPMENT CODE.
- 14. AMEND ALL PLANTING BEDS WITH CLASS 1 COMPOST. APPLY AT A RATE OF 3 CUBIC YDS PER 1,000 SF TO ALL PLANTING BEDS, AND 2 CUBIC YARDS PER 1,000 SF FOR SEEDED AREAS. TILL, MIXING THOROUGHLY, INTO THE UPPER 8" OF SOIL
- 15. COBBLE/ROCK MULCH AREA SHALL BE INSTALLED TO A DEPTH OF 4" MINIMUM. ALL COBBLE/ROCK MULCH AREAS TO RECEIVE WEED BARRIER FABRIC, EXCEPT AT TREE AND SHRUB STEMS
- 16. TREES IN COBBLE/ROCK MULCH AREAS TO RECEIVE 4'-0" DIAMETER OF WOOD MULCH, 3" DEEP. SHRUBS AND GROUNDCOVERS IN COBBLE/ROCK MULCH AREAS TO RECEIVE 3'-0" DIAMETER OF WOOD MULCH, 3" DEEP. NO FABRIC UNDERLAYMENT IN WOOD MULCH AREAS.
- 17. STEEL EDGING TO BE USED TO SEPARATE ALL SEEDED AREAS FROM PLANTING BEDS. USE PERFORATED EDGING SEGMENTS TO OBTAIN POSITIVE DRAINAGE FOR ALL DRAINAGE SWALES, AREAS OF STANDING WATER, AND/OR AS NECESSARY.
- 18. ALL REQUIRED LANDSCAPING TO BE INSTALLED PRIOR TO ISSUANCE OF THE CERTIFICATE OF OCCUPANCY.
- 19. CONTRACTOR IS RESPONSIBLE FOR CONTACTING LANDSCAPE ARCHITECT FOR ALL REQUIRED INSPECTIONS. PROVIDE AT LEAST 48 HOURS NOTICE TO SCHEDULE AN INSPECTION. REQUIRED INSPECTIONS INCLUDE A LANDSCAPE LAYOUT AND PLANT MATERIAL VERIFICATION AND PLACEMENT INSPECTION. IRRIGATION MAIN LINE INSPECTION. LANDSCAPE AND IRRIGATION PUNCH LIST FINAL INSPECTION. AND A LANDSCAPE AND IRRIGATION FINAL INSPECTION.
- 20. CONTRACTOR TO PROVIDE A ONE YEAR WARRANTY ON ALL PLANT MATERIAL, IRRIGATION COMPONENTS, AND WORKMANSHIP. REPLACEMENT PLANT MATERIALS SHALL BE THE SAME SPECIES AND SIZE AS THE DECAYED OR DEAD PLANT MATERIAL. WARRANTY IS VOID IF PLANT MATERIAL ARE UNDER OR OVER-WATERED/FERTILIZED. DAMAGED BY VANDALISM OR NEGLECTED BY OWNER AFTER FINAL MAINTENANCE PERIOD AND FINAL ACCEPTANCE IS PROVIDED. REMOVE ALL TREE STAKING MATERIALS AT END OF WARRANTY, PRIOR TO FINAL **ACCEPTANCE**
- 21. MAINTENANCE: THE OWNER OF THIS PROPERTY AND ANY FUTURE OWNERS SHALL BE RESPONSIBLE FOR THE PROPER LANDSCAPE AND IRRIGATION MAINTENANCE OF THIS SITE AND ANY RIGHT-OF-WAY AREAS BETWEEN THE CURB AND PROPERTY LINES OF THIS SITE. MAINTENANCE OF THIS SITE INCLUDES, BUT IS NOT LIMITED TO, IRRIGATION INSPECTIONS AND ADJUSTMENTS. IRRIGATION SYSTEM SHUT DOWN AND START UP. IRRIGATION LEAK REPAIR, LANDSCAPE WEEDING, MOWING, FERTILIZATION, WOOD AND ROCK COVER REPLACEMENT, PRUNING, AND PLANT MATERIAL REPLACEMENT. OWNER SHOULD CONTACT LANDSCAPE CONTRACTOR OR LANDSCAPE ARCHITECT REGARDING ANY QUESTIONS RELATING TO THE LANDSCAPE OR IRRIGATION MAINTENANCE OF THIS SITE.