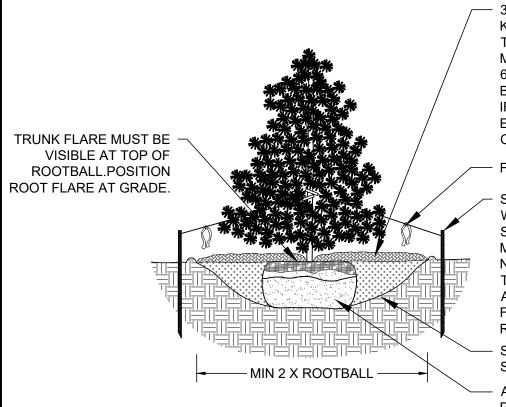

SPECIFIED HEREIN AND AS SHOWN ON THESE PLANS.

- 5. NO MATERIAL SUBSTITUTIONS SHALL BE MADE WITHOUT LANDSCAPE ARCHITECT'S APPROVAL. ALTERNATE MATERIALS OF SIMILAR SIZE AND CHARACTER MAY BE CONSIDERED IF SPECIFIED PLANT MATERIALS CANNOT BE OBTAINED. OWNER'S REPRESENTATIVE RESERVES THE RIGHT TO REVISE PLANT LIST AS DEEMED NECESSARY
- 6. ALL PLANT LOCATIONS ARE APPROXIMATE, ADJUST AS NECESSARY TO AVOID CONFLICTS AND/OR UTILITIES.
- QUANTITIES OF MATERIALS SHOWN ON THE PLANTING PLAN TAKE PRECEDENCE OVER QUANTITIES SHOWN ON THE PLANT MATERIAL SCHEDULE. LANDSCAPE CONTRACTOR SHALL BE RESPONSIBLE FOR VERIFYING ALL QUANTITIES ON THE PLANTING PLAN.
- CONTRACTOR SHALL LOCATE ALL UTILITIES BEFORE WORK. UTILITIES HAVE BEEN SHOWN ON PLAN FOR ROUGH LOCATION OF SERVICES. LOCATE EXACT UTILITY LOCATIONS BY CONTACTING "CALL BEFORE YOU DIG" AT (800) 922-1987 OR 811. CONTRACTOR WILL BE RESPONSIBLE FOR THE REPAIR OF ANY DAMAGE HE MAY CAUSE TO UTILITIES. REPORT ANY CONFLICTS BETWEEN UTILITIES AND PLANTING WITH OWNER AND DURANGO DEPARTMENT OF PARKS AND RECREATION.
- REMOVE ALL RUBBISH, EQUIPMENT AND MATERIAL AND LEAVE THE AREA IN A NEAT, CLEAN CONDITION EACH DAY. MAINTAIN PAVED AREAS UTILIZED FOR HAULING EQUIPMENT AND MATERIALS BY OTHER TRADES IN A CLEAN AND UNOBSTRUCTED CONDITION AT ALL TIMES.
- 10. STORAGE OF ANY MATERIALS, BUILDINGS, VEHICLES OR EQUIPMENT, FENCING AND WARNING SIGNS SHALL BE MAINTAINED THROUGHOUT THE SITE WORK AND CONSTRUCTION PERIODS BY THE CONTRACTOR.
- 11. MAINTAIN 10' MINIMUM CLEARANCE BETWEEN TREES AND UNDERGROUND UTILITIES. 12. ANY AREAS OUTSIDE THE LIMITS OF WORK SHALL BE RESTORED AT THE CONTRACTOR'S EXPENSE.
- 13. ALL PLANTS SHALL MEET OR EXCEED STANDARDS ESTABLISHED BY THE COLORADO NURSERY ACT, AND THE "AMERICAN STANDARD OF NURSERY STOCK". ALL PLANTS SHALL BE TYPICAL OF THEIR SPECIES, HEALTHY, FREE OF DISEASE, INSECT PESTS AND MECHANICAL INJURIES, HAVE ADEQUATE ROOT SYSTEMS, AND OTHERWISE BE CONSISTENT WITH THE INTENT OF THE LAND USE AND DEVELOPMENT CODE.
- 14. AMEND ALL PLANTING BEDS WITH CLASS 1 COMPOST. APPLY AT A RATE OF 3 CUBIC YDS PER 1,000 SF TO ALL PLANTING BEDS, AND 2 CUBIC YARDS PER 1,000 SF FOR SEEDED AREAS. TILL, MIXING THOROUGHLY, INTO THE UPPER 8" OF SOIL
- 15. COBBLE/ROCK MULCH AREA SHALL BE INSTALLED TO A DEPTH OF 4" MINIMUM. ALL COBBLE/ROCK MULCH AREAS TO RECEIVE WEED BARRIER FABRIC, EXCEPT AT TREE AND SHRUB STEMS
- 16. TREES IN COBBLE/ROCK MULCH AREAS TO RECEIVE 4'-0" DIAMETER OF WOOD MULCH, 3" DEEP. SHRUBS AND GROUNDCOVERS IN COBBLE/ROCK MULCH AREAS TO RECEIVE 3'-0" DIAMETER OF WOOD MULCH, 3" DEEP. NO FABRIC UNDERLAYMENT IN WOOD MULCH AREAS.
- 17. STEEL EDGING TO BE USED TO SEPARATE ALL SEEDED AREAS FROM PLANTING BEDS. USE PERFORATED EDGING SEGMENTS TO OBTAIN POSITIVE DRAINAGE FOR ALL DRAINAGE SWALES, AREAS OF STANDING WATER, AND/OR AS NECESSARY.
- 18. ALL REQUIRED LANDSCAPING TO BE INSTALLED PRIOR TO ISSUANCE OF THE CERTIFICATE OF OCCUPANCY.
- 19. CONTRACTOR IS RESPONSIBLE FOR CONTACTING LANDSCAPE ARCHITECT FOR ALL REQUIRED INSPECTIONS. PROVIDE AT LEAST 48 HOURS NOTICE TO SCHEDULE AN INSPECTION. REQUIRED INSPECTIONS INCLUDE A LANDSCAPE LAYOUT AND PLANT MATERIAL VERIFICATION AND PLACEMENT INSPECTION. IRRIGATION MAIN LINE INSPECTION. LANDSCAPE AND IRRIGATION PUNCH LIST FINAL INSPECTION. AND A LANDSCAPE AND IRRIGATION FINAL INSPECTION.
- 20. CONTRACTOR TO PROVIDE A ONE YEAR WARRANTY ON ALL PLANT MATERIAL, IRRIGATION COMPONENTS, AND WORKMANSHIP. REPLACEMENT PLANT MATERIALS SHALL BE THE SAME SPECIES AND SIZE AS THE DECAYED OR DEAD PLANT MATERIAL. WARRANTY IS VOID IF PLANT MATERIAL ARE UNDER OR OVER-WATERED/FERTILIZED. DAMAGED BY VANDALISM OR NEGLECTED BY OWNER AFTER FINAL MAINTENANCE PERIOD AND FINAL ACCEPTANCE IS PROVIDED. REMOVE ALL TREE STAKING MATERIALS AT END OF WARRANTY, PRIOR TO FINAL **ACCEPTANCE**
- 21. MAINTENANCE: THE OWNER OF THIS PROPERTY AND ANY FUTURE OWNERS SHALL BE RESPONSIBLE FOR THE PROPER LANDSCAPE AND IRRIGATION MAINTENANCE OF THIS SITE AND ANY RIGHT-OF-WAY AREAS BETWEEN THE CURB AND PROPERTY LINES OF THIS SITE. MAINTENANCE OF THIS SITE INCLUDES, BUT IS NOT LIMITED TO, IRRIGATION INSPECTIONS AND ADJUSTMENTS. IRRIGATION SYSTEM SHUT DOWN AND START UP. IRRIGATION LEAK REPAIR, LANDSCAPE WEEDING, MOWING, FERTILIZATION, WOOD AND ROCK COVER REPLACEMENT, PRUNING, AND PLANT MATERIAL REPLACEMENT. OWNER SHOULD CONTACT LANDSCAPE CONTRACTOR OR LANDSCAPE ARCHITECT REGARDING ANY QUESTIONS RELATING TO THE LANDSCAPE OR IRRIGATION MAINTENANCE OF THIS SITE.