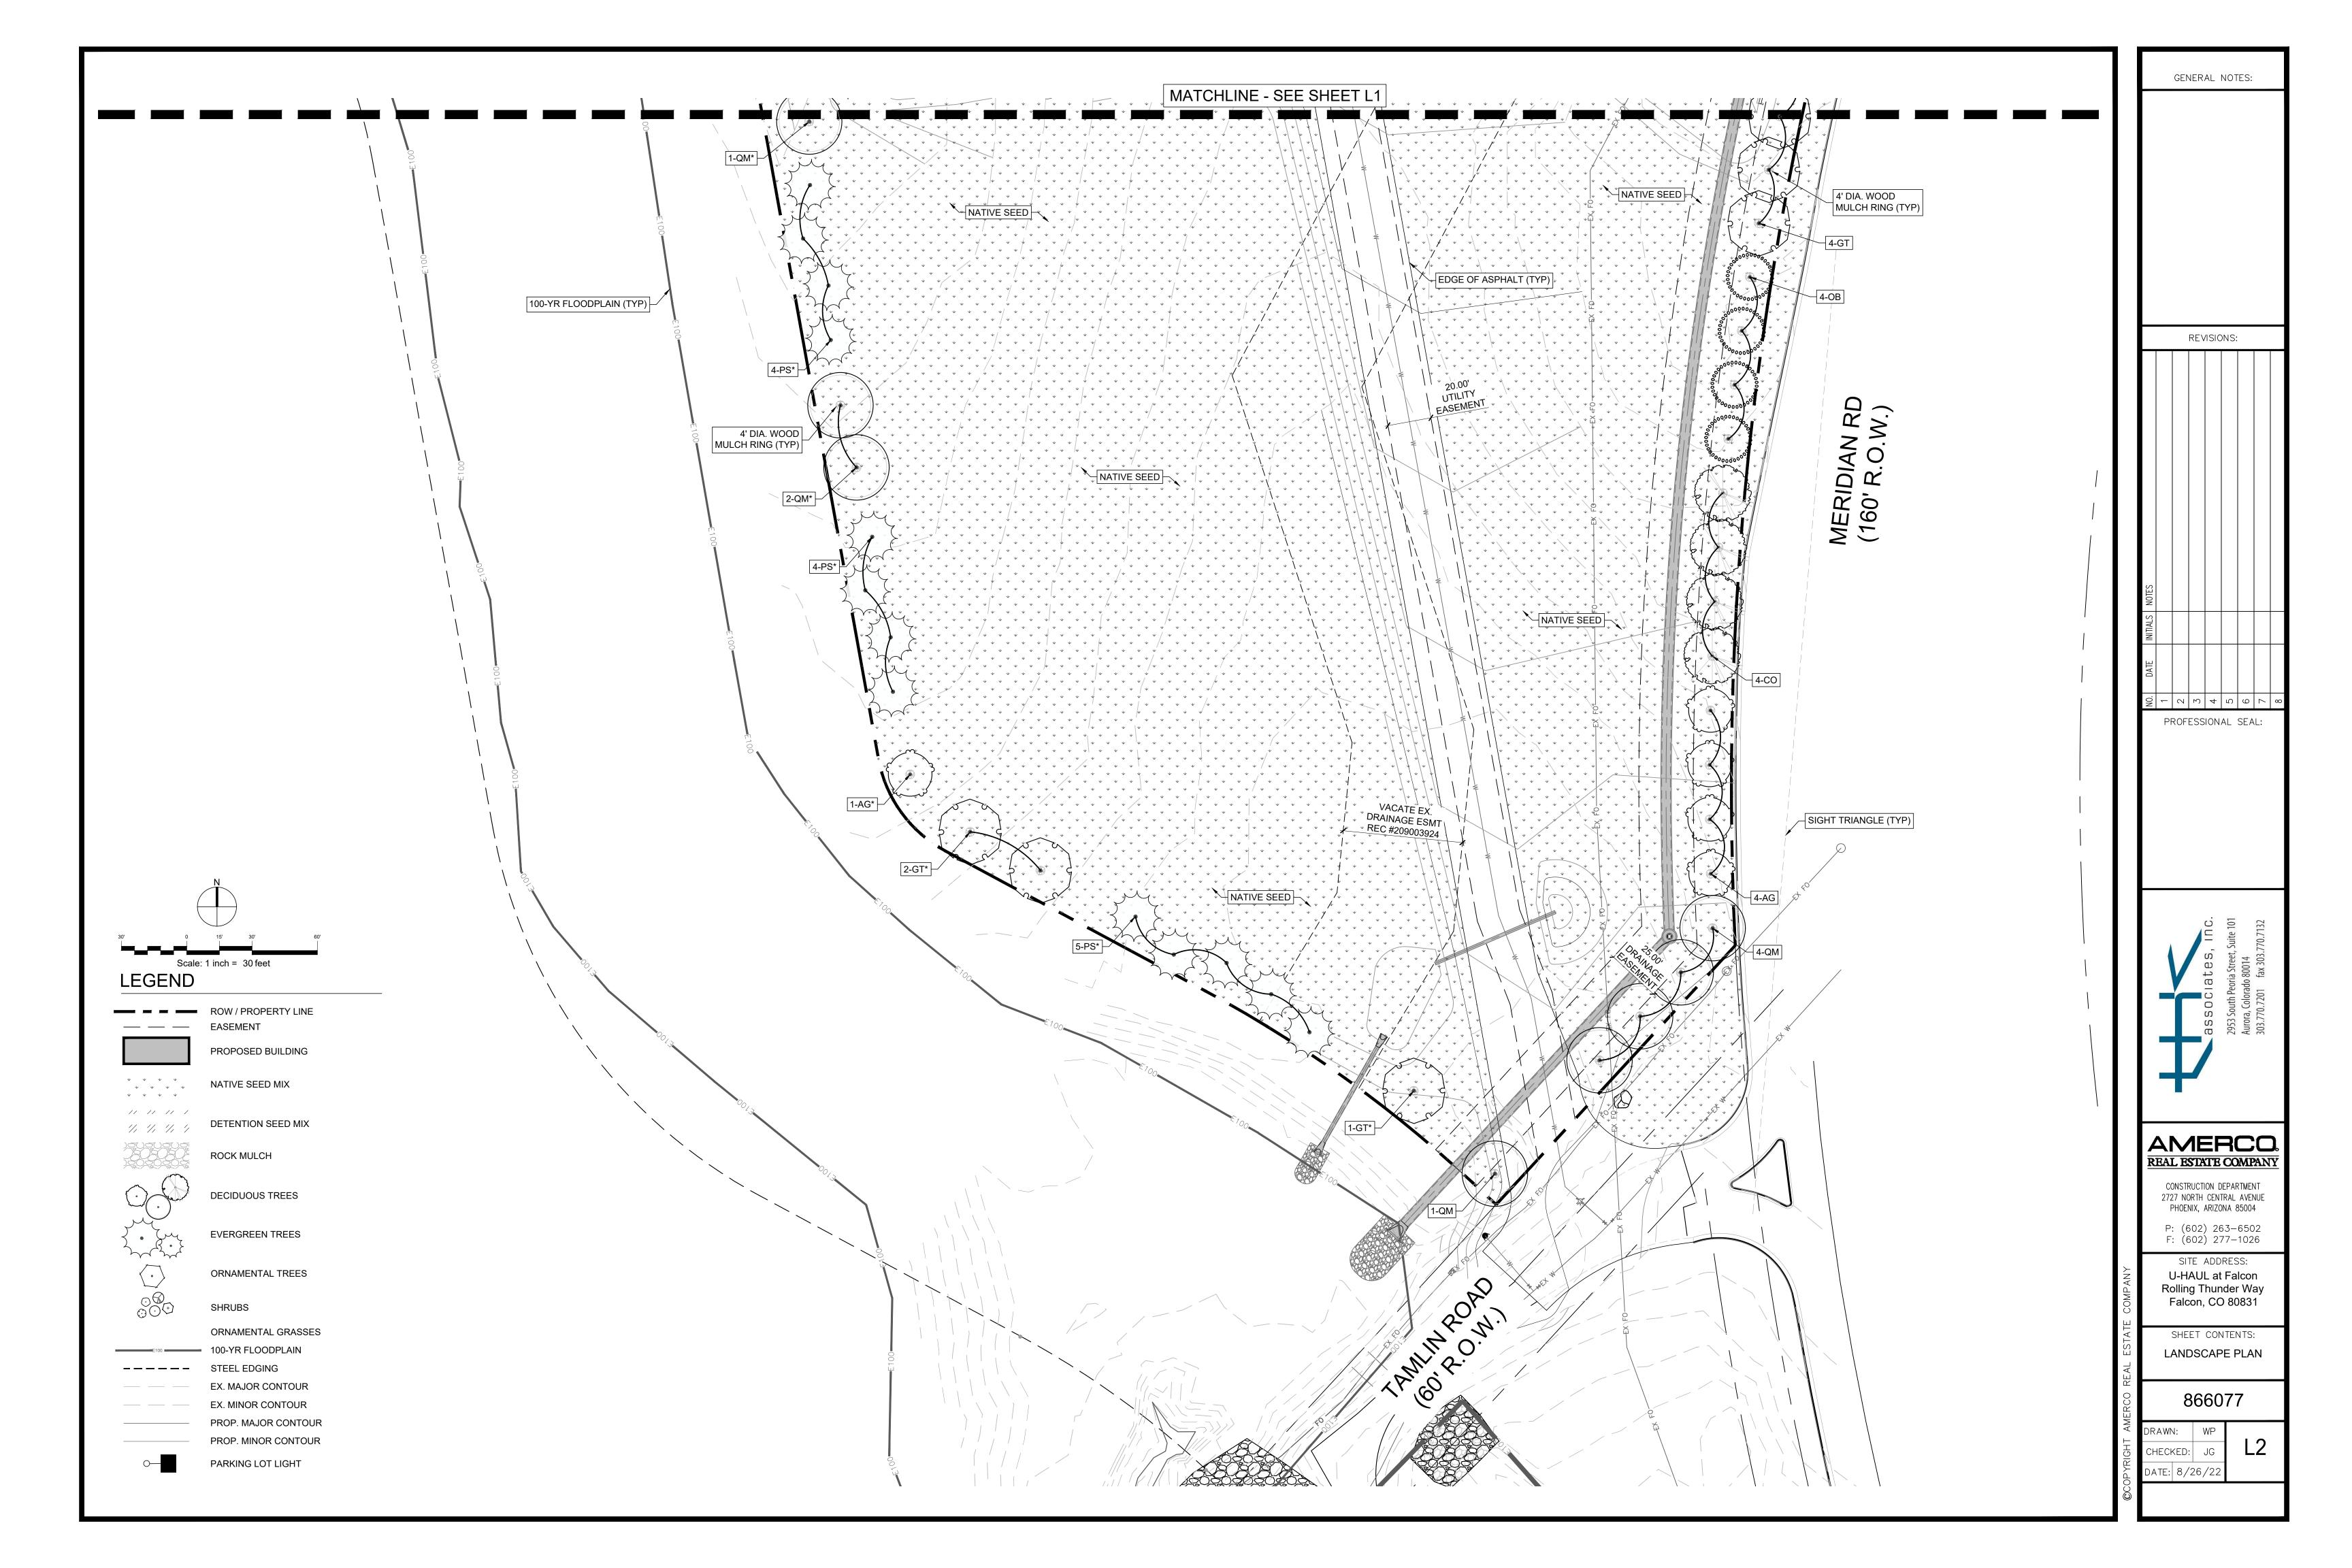

## **GENERAL NOTES:**

- PRIOR TO BEGINNING ANY WORK ON THE SITE. THE CONTRACTOR SHALL CONTACT THE OFFICE OF THE OWNER'S REPRESENTATIVE FOR SPECIFIC INSTRUCTIONS RELEVANT TO THE SEQUENCING OF WORK.
- READ THOROUGHLY AND BECOME FAMILIAR WITH THE DRAWINGS, NOTATIONS, DETAILS AND SPECIFICATIONS FOR THIS AND RELATED WORK PRIOR TO CONSTRUCTION. 3. LANDSCAPE CONTRACTOR SHALL PROVIDE ALL LABOR, MATERIALS AND SERVICES NECESSARY TO FURNISH AND INSTALL LANDSCAPE ELEMENTS AND PLANTINGS AS
- 4. REPORT ANY DISCREPANCIES IN THE LANDSCAPE PLANS IMMEDIATELY TO THE OWNER / OWNER'S REPRESENTATIVE.

SPECIFIED HEREIN AND AS SHOWN ON THESE PLANS.

- 5. NO MATERIAL SUBSTITUTIONS SHALL BE MADE WITHOUT LANDSCAPE ARCHITECT'S APPROVAL. ALTERNATE MATERIALS OF SIMILAR SIZE AND CHARACTER MAY BE CONSIDERED IF SPECIFIED PLANT MATERIALS CANNOT BE OBTAINED. OWNER'S REPRESENTATIVE RESERVES THE RIGHT TO REVISE PLANT LIST AS DEEMED NECESSARY
- 6. ALL PLANT LOCATIONS ARE APPROXIMATE, ADJUST AS NECESSARY TO AVOID CONFLICTS AND/OR UTILITIES.
- QUANTITIES OF MATERIALS SHOWN ON THE PLANTING PLAN TAKE PRECEDENCE OVER QUANTITIES SHOWN ON THE PLANT MATERIAL SCHEDULE. LANDSCAPE CONTRACTOR SHALL BE RESPONSIBLE FOR VERIFYING ALL QUANTITIES ON THE PLANTING PLAN.
- CONTRACTOR SHALL LOCATE ALL UTILITIES BEFORE WORK. UTILITIES HAVE BEEN SHOWN ON PLAN FOR ROUGH LOCATION OF SERVICES. LOCATE EXACT UTILITY LOCATIONS BY CONTACTING "CALL BEFORE YOU DIG" AT (800) 922-1987 OR 811. CONTRACTOR WILL BE RESPONSIBLE FOR THE REPAIR OF ANY DAMAGE HE MAY CAUSE TO UTILITIES. REPORT ANY CONFLICTS BETWEEN UTILITIES AND PLANTING WITH OWNER AND DURANGO DEPARTMENT OF PARKS AND RECREATION.
- REMOVE ALL RUBBISH, EQUIPMENT AND MATERIAL AND LEAVE THE AREA IN A NEAT, CLEAN CONDITION EACH DAY. MAINTAIN PAVED AREAS UTILIZED FOR HAULING EQUIPMENT AND MATERIALS BY OTHER TRADES IN A CLEAN AND UNOBSTRUCTED CONDITION AT ALL TIMES.
- 10. STORAGE OF ANY MATERIALS, BUILDINGS, VEHICLES OR EQUIPMENT, FENCING AND WARNING SIGNS SHALL BE MAINTAINED THROUGHOUT THE SITE WORK AND CONSTRUCTION PERIODS BY THE CONTRACTOR.
- 11. MAINTAIN 10' MINIMUM CLEARANCE BETWEEN TREES AND UNDERGROUND UTILITIES. 12. ANY AREAS OUTSIDE THE LIMITS OF WORK SHALL BE RESTORED AT THE CONTRACTOR'S EXPENSE.
- 13. ALL PLANTS SHALL MEET OR EXCEED STANDARDS ESTABLISHED BY THE COLORADO NURSERY ACT, AND THE "AMERICAN STANDARD OF NURSERY STOCK". ALL PLANTS SHALL BE TYPICAL OF THEIR SPECIES, HEALTHY, FREE OF DISEASE, INSECT PESTS AND MECHANICAL INJURIES, HAVE ADEQUATE ROOT SYSTEMS, AND OTHERWISE BE CONSISTENT WITH THE INTENT OF THE LAND USE AND DEVELOPMENT CODE.
- 14. AMEND ALL PLANTING BEDS WITH CLASS 1 COMPOST. APPLY AT A RATE OF 3 CUBIC YDS PER 1,000 SF TO ALL PLANTING BEDS, AND 2 CUBIC YARDS PER 1,000 SF FOR SEEDED AREAS. TILL, MIXING THOROUGHLY, INTO THE UPPER 8" OF SOIL
- 15. COBBLE/ROCK MULCH AREA SHALL BE INSTALLED TO A DEPTH OF 4" MINIMUM. ALL COBBLE/ROCK MULCH AREAS TO RECEIVE WEED BARRIER FABRIC, EXCEPT AT TREE AND SHRUB STEMS
- 16. TREES IN COBBLE/ROCK MULCH AREAS TO RECEIVE 4'-0" DIAMETER OF WOOD MULCH, 3" DEEP. SHRUBS AND GROUNDCOVERS IN COBBLE/ROCK MULCH AREAS TO RECEIVE 3'-0" DIAMETER OF WOOD MULCH, 3" DEEP. NO FABRIC UNDERLAYMENT IN WOOD MULCH AREAS.
- 17. STEEL EDGING TO BE USED TO SEPARATE ALL SEEDED AREAS FROM PLANTING BEDS. USE PERFORATED EDGING SEGMENTS TO OBTAIN POSITIVE DRAINAGE FOR ALL DRAINAGE SWALES, AREAS OF STANDING WATER, AND/OR AS NECESSARY.
- 18. ALL REQUIRED LANDSCAPING TO BE INSTALLED PRIOR TO ISSUANCE OF THE CERTIFICATE OF OCCUPANCY.
- 19. CONTRACTOR IS RESPONSIBLE FOR CONTACTING LANDSCAPE ARCHITECT FOR ALL REQUIRED INSPECTIONS. PROVIDE AT LEAST 48 HOURS NOTICE TO SCHEDULE AN INSPECTION. REQUIRED INSPECTIONS INCLUDE A LANDSCAPE LAYOUT AND PLANT MATERIAL VERIFICATION AND PLACEMENT INSPECTION. IRRIGATION MAIN LINE INSPECTION. LANDSCAPE AND IRRIGATION PUNCH LIST FINAL INSPECTION. AND A LANDSCAPE AND IRRIGATION FINAL INSPECTION.
- 20. CONTRACTOR TO PROVIDE A ONE YEAR WARRANTY ON ALL PLANT MATERIAL, IRRIGATION COMPONENTS, AND WORKMANSHIP. REPLACEMENT PLANT MATERIALS SHALL BE THE SAME SPECIES AND SIZE AS THE DECAYED OR DEAD PLANT MATERIAL. WARRANTY IS VOID IF PLANT MATERIAL ARE UNDER OR OVER-WATERED/FERTILIZED. DAMAGED BY VANDALISM OR NEGLECTED BY OWNER AFTER FINAL MAINTENANCE PERIOD AND FINAL ACCEPTANCE IS PROVIDED. REMOVE ALL TREE STAKING MATERIALS AT END OF WARRANTY, PRIOR TO FINAL **ACCEPTANCE**
- 21. MAINTENANCE: THE OWNER OF THIS PROPERTY AND ANY FUTURE OWNERS SHALL BE RESPONSIBLE FOR THE PROPER LANDSCAPE AND IRRIGATION MAINTENANCE OF THIS SITE AND ANY RIGHT-OF-WAY AREAS BETWEEN THE CURB AND PROPERTY LINES OF THIS SITE. MAINTENANCE OF THIS SITE INCLUDES, BUT IS NOT LIMITED TO, IRRIGATION INSPECTIONS AND ADJUSTMENTS. IRRIGATION SYSTEM SHUT DOWN AND START UP. IRRIGATION LEAK REPAIR, LANDSCAPE WEEDING, MOWING, FERTILIZATION, WOOD AND ROCK COVER REPLACEMENT, PRUNING, AND PLANT MATERIAL REPLACEMENT. OWNER SHOULD CONTACT LANDSCAPE CONTRACTOR OR LANDSCAPE ARCHITECT REGARDING ANY QUESTIONS RELATING TO THE LANDSCAPE OR IRRIGATION MAINTENANCE OF THIS SITE.