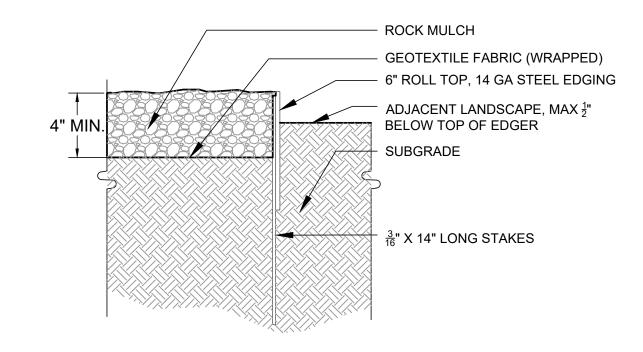

## MULCH INFORMATION

SHRUB/TREE BED MULCH RED CEDAR MULCH APPLIED AT 3-4" DEPTH MINIMUM

ROCK MULCH: 1.5 DIA. RHYOLITE (CRUSHED) APPLIED AT ALL PLANTING BEDS (EXCEPT AT PLANT TRUNKS/STEMS)

**AVAILABLE THROUGH:** C&C SAND AND STONE CO. 2715 STEEL DRIVE COLORADO SPRINGS, CO 80907 P: 719.577.9900 WWW.CCSAND.COM

# EDGER INFORMATION

RYERSON 6" ROLL TOP EDGING AVAILABLE THROUGH: RYERSON \*COORDINATE COLOR WITH OWNER P: 855.793.7766 P: WWW.RYERSON.COM