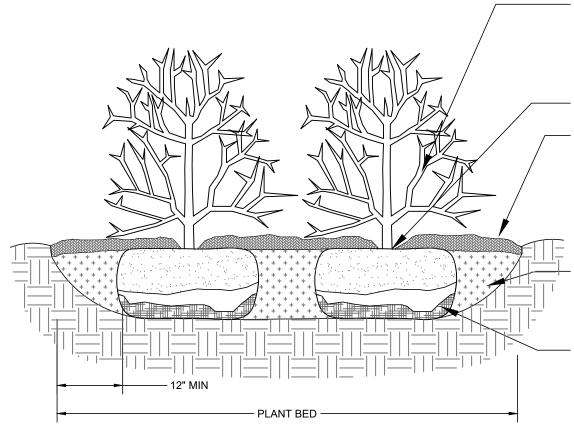

## MULCH INFORMATION

SHRUB/TREE BED MULCH RED CEDAR MULCH APPLIED AT 3-4" DEPTH MINIMUM

ROCK MULCH: 1.5 DIA. RHYOLITE (CRUSHED) APPLIED AT ALL PLANTING BEDS (EXCEPT AT PLANT TRUNKS/STEMS)

**AVAILABLE THROUGH:** C&C SAND AND STONE CO. 2715 STEEL DRIVE COLORADO SPRINGS, CO 80907 P: 719.577.9900 WWW.CCSAND.COM

# EDGER INFORMATION

RYERSON 6" ROLL TOP EDGING AVAILABLE THROUGH: RYERSON \*COORDINATE COLOR WITH OWNER P: 855.793.7766 P: WWW.RYERSON.COM

GENERAL NOTES:

 
 -</t PROFESSIONAL SEAL:

## **AMERCO** REAL ESTATE COMPANY

CONSTRUCTION DEPARTMENT 2727 NORTH CENTRAL AVENUE PHOENIX, ARIZONA 85004 P: (602) 263-6502 F: (602) 277-1026

SITE ADDRESS: U-HAUL at Falcon Rolling Thunder Way Falcon, CO 80831

SHEET CONTENTS: LANDSCAPE SCHEDULE AND TABLES

866077

DRAWN: CHECKED: DATE: 8/26/2:

· 3-4" DEPTH OF SPECIFIED MULCH, SEE PLANS. KEEP MULCH AWAY FROM CONTACT WITH WOODY TRUNK. DO NOT PLACE LANDSCAPE FABRIC UNDER MULCH. PROVIDE A 6' DIAMETER MULCH RING WITH A 6" PLANTING RIM FOR TREES IN DRYLAND PLANTING BEDS AND IN IRRIGATED NATIVE SEED AREAS WHERE IRRIGATION ZONES ARE TO BE SHUT DOWN AFTER ESTABLISHMENT. PROVIDE 6" RIM ON DOWNHILL SIDE ON SLOPES.

FLUORESCENT FLAGGING ON WIRE FOR SAFETY.

SET TREE VERTICAL, STAKE TREES SMALLER THAN 6' WITH TWO POSTS ON THE LEEWARD AND WINDWARD SIDES; STAKE TREES 6' HEIGHT AND GREATER WITH 3 METAL ANGLE IRONS, PLACED 120 DEGREES APART. USE NYLON STRAP WITH GROMMETS BELOW MIDPOINT OF TREE. PROTECT BRANCHES FROM TOUCHING WIRE. ALLOW A SLIGHT SAG FOR SWAY. PROVIDE FLAGGING FOR VISIBILITY. SET STAKES IN MINIMUM 18" FIRM SOIL. REMOVE STAKES WITHIN 12-18 MONTHS OF PLANTING. SCARIFY SIDES OF PLANTING PIT. BACKFILL WITH AMENDED SOIL MIX. ROOTBALL SHALL REST ON FIRM, UNDISTURBED SOIL. - AFTER TREE IS POSITIONED, REMOVE ALL TWINE, ROPE, PLASTIC, WIRE, BURLAP, AND RUBBER.