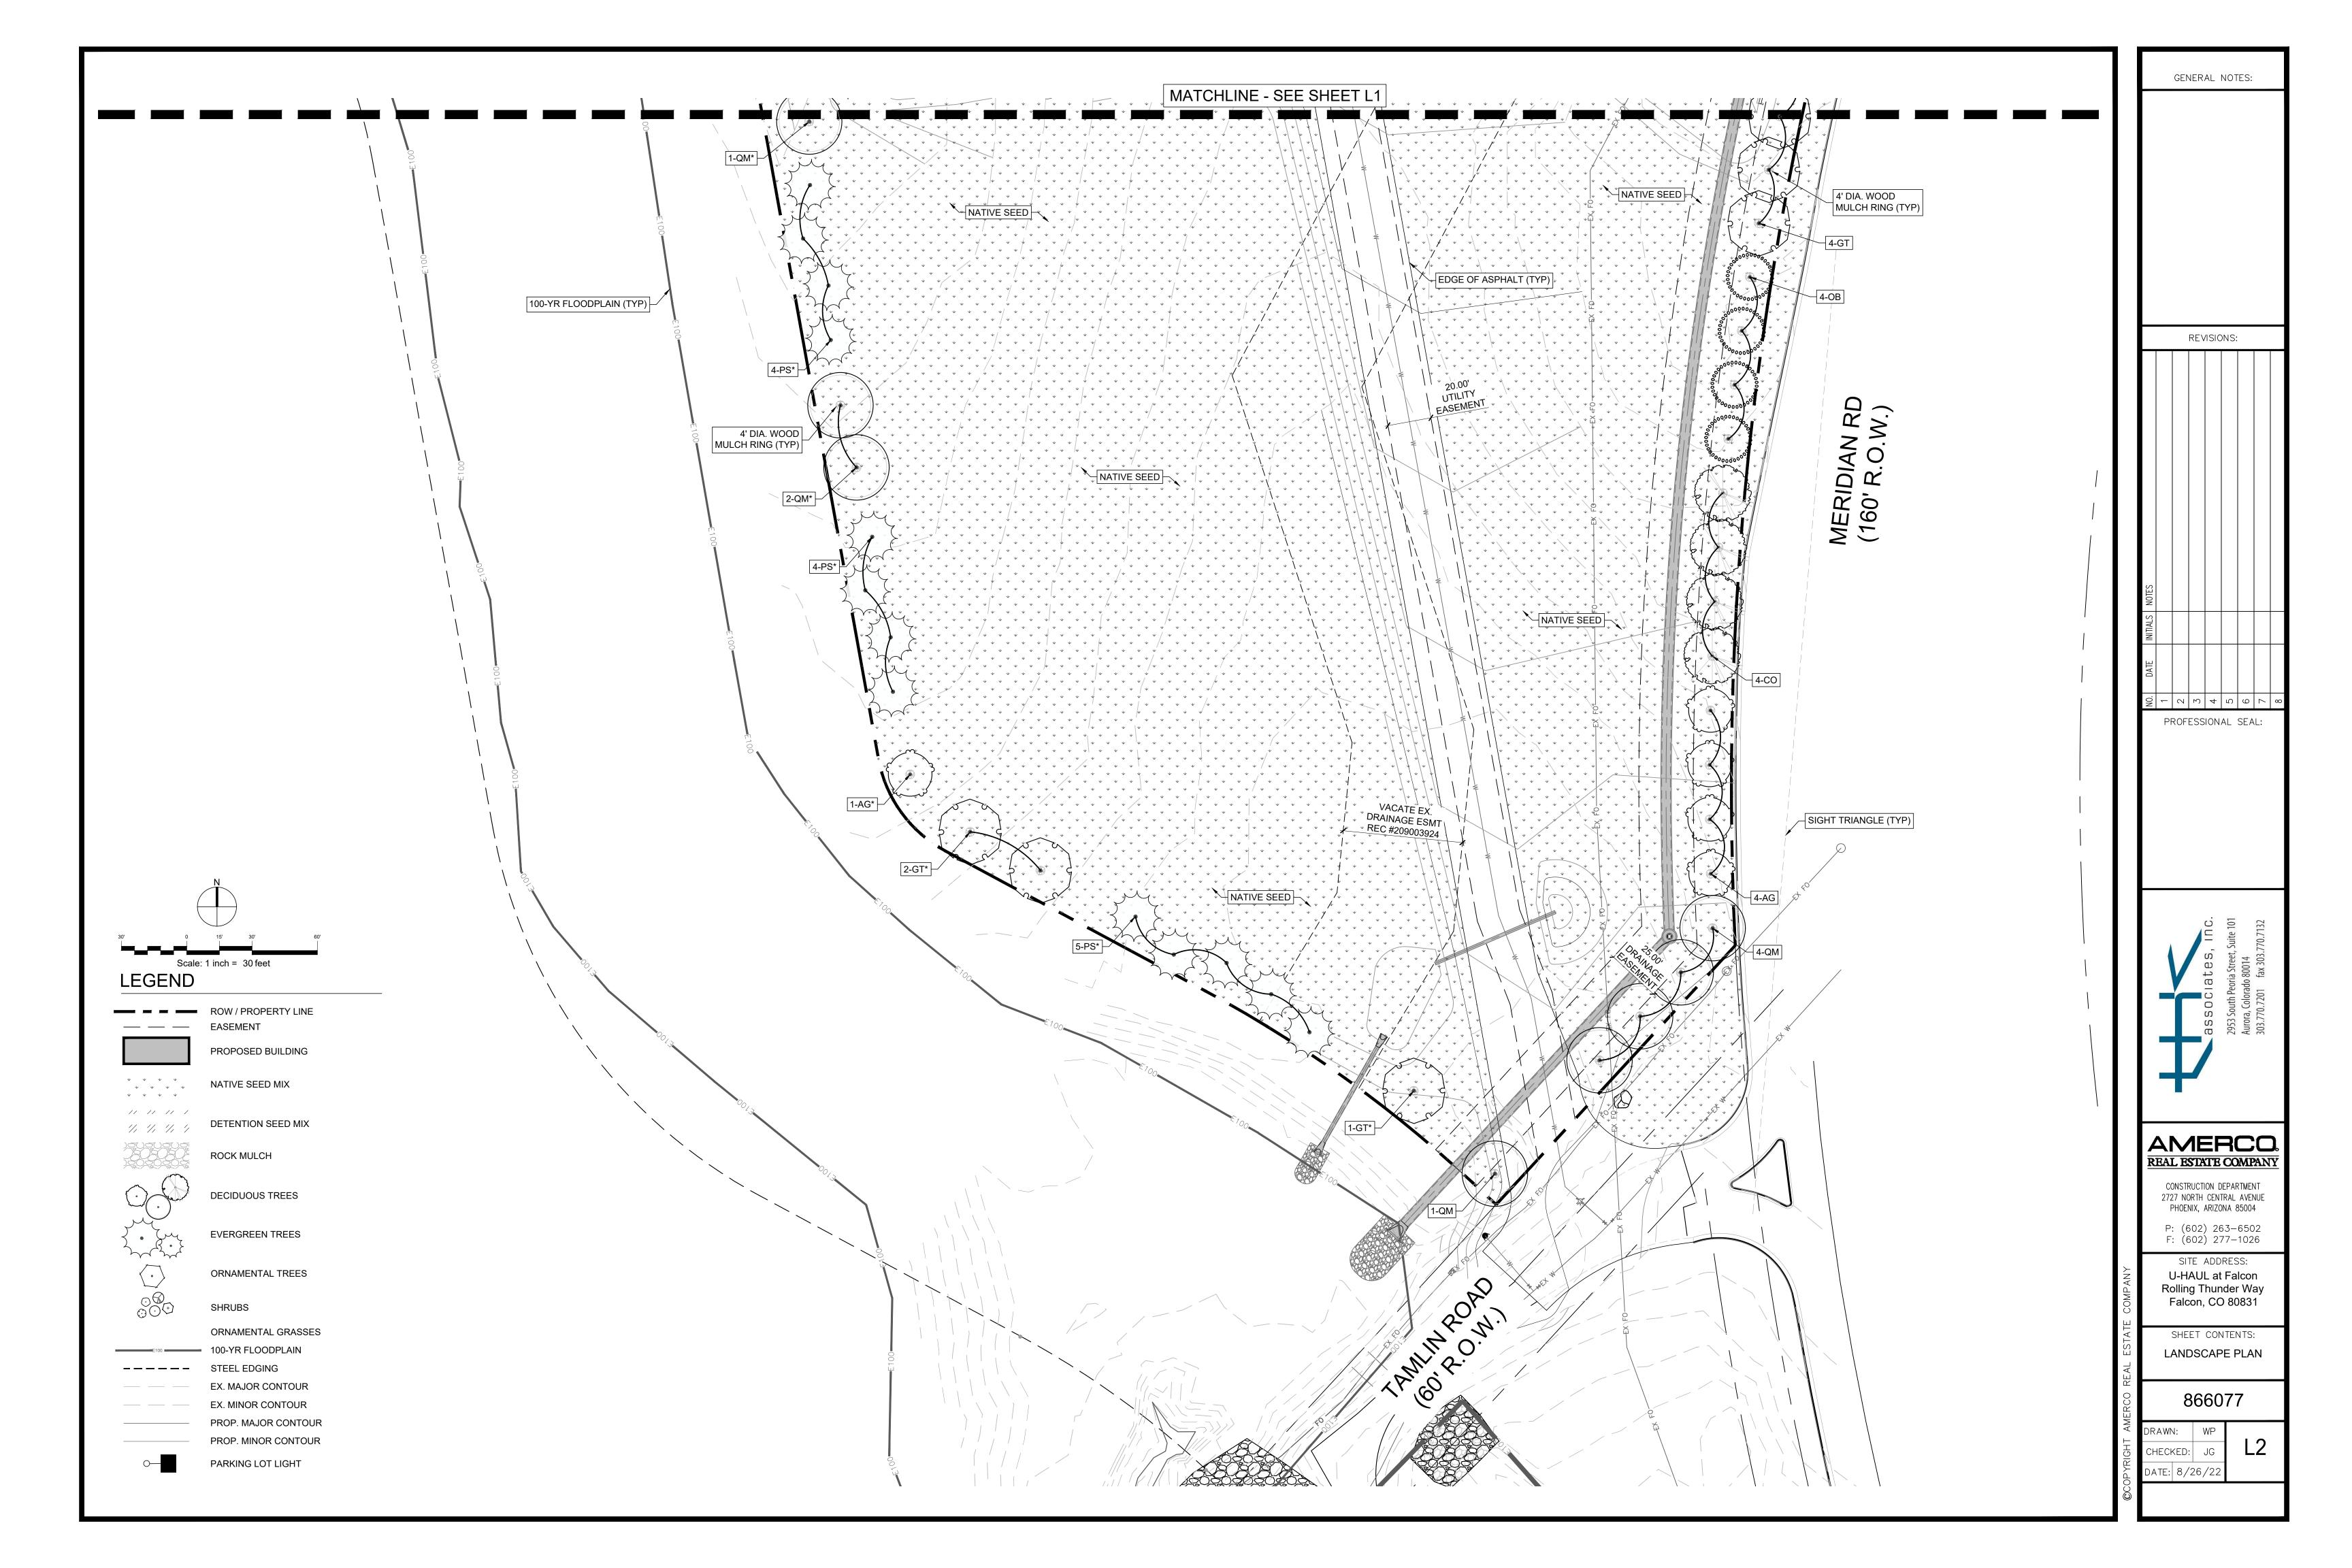

## **GENERAL NOTES:**

- PRIOR TO BEGINNING ANY WORK ON THE SITE, THE CONTRACTOR SHALL CONTACT THE OFFICE OF THE OWNER'S REPRESENTATIVE FOR SPECIFIC INSTRUCTIONS RELEVANT TO THE SEQUENCING OF WORK.
- READ THOROUGHLY AND BECOME FAMILIAR WITH THE DRAWINGS, NOTATIONS, DETAILS AND SPECIFICATIONS FOR THIS AND RELATED WORK PRIOR TO CONSTRUCTION. 3. LANDSCAPE CONTRACTOR SHALL PROVIDE ALL LABOR, MATERIALS AND SERVICES NECESSARY TO FURNISH AND INSTALL LANDSCAPE ELEMENTS AND PLANTINGS AS
- 4. REPORT ANY DISCREPANCIES IN THE LANDSCAPE PLANS IMMEDIATELY TO THE OWNER / OWNER'S REPRESENTATIVE.

SPECIFIED HEREIN AND AS SHOWN ON THESE PLANS.

- 5. NO MATERIAL SUBSTITUTIONS SHALL BE MADE WITHOUT LANDSCAPE ARCHITECT'S APPROVAL. ALTERNATE MATERIALS OF SIMILAR SIZE AND CHARACTER MAY BE CONSIDERED IF SPECIFIED PLANT MATERIALS CANNOT BE OBTAINED. OWNER'S REPRESENTATIVE RESERVES THE RIGHT TO REVISE PLANT LIST AS DEEMED NECESSARY
- 6. ALL PLANT LOCATIONS ARE APPROXIMATE, ADJUST AS NECESSARY TO AVOID CONFLICTS AND/OR UTILITIES.
- QUANTITIES OF MATERIALS SHOWN ON THE PLANTING PLAN TAKE PRECEDENCE OVER QUANTITIES SHOWN ON THE PLANT MATERIAL SCHEDULE. LANDSCAPE CONTRACTOR SHALL BE RESPONSIBLE FOR VERIFYING ALL QUANTITIES ON THE PLANTING PLAN.
- CONTRACTOR SHALL LOCATE ALL UTILITIES BEFORE WORK. UTILITIES HAVE BEEN SHOWN ON PLAN FOR ROUGH LOCATION OF SERVICES. LOCATE EXACT UTILITY LOCATIONS BY CONTACTING "CALL BEFORE YOU DIG" AT (800) 922-1987 OR 811. CONTRACTOR WILL BE RESPONSIBLE FOR THE REPAIR OF ANY DAMAGE HE MAY CAUSE TO UTILITIES. REPORT ANY CONFLICTS BETWEEN UTILITIES AND PLANTING WITH OWNER AND DURANGO DEPARTMENT OF PARKS AND RECREATION.
- REMOVE ALL RUBBISH, EQUIPMENT AND MATERIAL AND LEAVE THE AREA IN A NEAT, CLEAN CONDITION EACH DAY. MAINTAIN PAVED AREAS UTILIZED FOR HAULING EQUIPMENT AND MATERIALS BY OTHER TRADES IN A CLEAN AND UNOBSTRUCTED CONDITION AT ALL TIMES.
- 10. STORAGE OF ANY MATERIALS. BUILDINGS. VEHICLES OR EQUIPMENT. FENCING AND WARNING SIGNS SHALL BE MAINTAINED THROUGHOUT THE SITE WORK AND CONSTRUCTION PERIODS BY THE CONTRACTOR.
- 11. MAINTAIN 10' MINIMUM CLEARANCE BETWEEN TREES AND UNDERGROUND UTILITIES. 12. ANY AREAS OUTSIDE THE LIMITS OF WORK SHALL BE RESTORED AT THE CONTRACTOR'S
- EXPENSE. 13. ALL PLANTS SHALL MEET OR EXCEED STANDARDS ESTABLISHED BY THE COLORADO NURSERY ACT, AND THE "AMERICAN STANDARD OF NURSERY STOCK". ALL PLANTS SHALL BE TYPICAL OF THEIR SPECIES, HEALTHY, FREE OF DISEASE, INSECT PESTS AND MECHANICAL INJURIES, HAVE ADEQUATE ROOT SYSTEMS, AND OTHERWISE BE CONSISTENT WITH THE INTENT OF THE LAND USE AND DEVELOPMENT CODE.
- 14. AMEND ALL PLANTING BEDS WITH CLASS 1 COMPOST. APPLY AT A RATE OF 3 CUBIC YDS PER 1,000 SF TO ALL PLANTING BEDS, AND 2 CUBIC YARDS PER 1,000 SF FOR SEEDED AREAS. TILL, MIXING THOROUGHLY, INTO THE UPPER 8" OF SOIL
- 15. COBBLE/ROCK MULCH AREA SHALL BE INSTALLED TO A DEPTH OF 4" MINIMUM. ALL COBBLE/ROCK MULCH AREAS TO RECEIVE WEED BARRIER FABRIC, EXCEPT AT TREE AND SHRUB STEMS
- 16. TREES IN COBBLE/ROCK MULCH AREAS TO RECEIVE 4'-0" DIAMETER OF WOOD MULCH, 3" DEEP. SHRUBS AND GROUNDCOVERS IN COBBLE/ROCK MULCH AREAS TO RECEIVE 3'-0" DIAMETER OF WOOD MULCH. 3" DEEP. NO FABRIC UNDERLAYMENT IN WOOD MULCH AREAS.
- 17. STEEL EDGING TO BE USED TO SEPARATE ALL SEEDED AREAS FROM PLANTING BEDS. USE PERFORATED EDGING SEGMENTS TO OBTAIN POSITIVE DRAINAGE FOR ALL DRAINAGE SWALES, AREAS OF STANDING WATER, AND/OR AS NECESSARY.
- 18. ALL REQUIRED LANDSCAPING TO BE INSTALLED PRIOR TO ISSUANCE OF THE CERTIFICATE OF OCCUPANCY.
- 19. CONTRACTOR IS RESPONSIBLE FOR CONTACTING LANDSCAPE ARCHITECT FOR ALL REQUIRED INSPECTIONS. PROVIDE AT LEAST 48 HOURS NOTICE TO SCHEDULE AN INSPECTION. REQUIRED INSPECTIONS INCLUDE A LANDSCAPE LAYOUT AND PLANT MATERIAL VERIFICATION AND PLACEMENT INSPECTION. IRRIGATION MAIN LINE INSPECTION. LANDSCAPE AND IRRIGATION PUNCH LIST FINAL INSPECTION, AND A LANDSCAPE AND IRRIGATION FINAL INSPECTION.
- 20. CONTRACTOR TO PROVIDE A ONE YEAR WARRANTY ON ALL PLANT MATERIAL, IRRIGATION COMPONENTS, AND WORKMANSHIP. REPLACEMENT PLANT MATERIALS SHALL BE THE SAME SPECIES AND SIZE AS THE DECAYED OR DEAD PLANT MATERIAL. WARRANTY IS VOID IF PLANT MATERIAL ARE UNDER OR OVER-WATERED/FERTILIZED. DAMAGED BY VANDALISM OR NEGLECTED BY OWNER AFTER FINAL MAINTENANCE PERIOD AND FINAL ACCEPTANCE IS PROVIDED. REMOVE ALL TREE STAKING MATERIALS AT END OF WARRANTY, PRIOR TO FINAL **ACCEPTANCE**
- 21. MAINTENANCE: THE OWNER OF THIS PROPERTY AND ANY FUTURE OWNERS SHALL BE RESPONSIBLE FOR THE PROPER LANDSCAPE AND IRRIGATION MAINTENANCE OF THIS SITE AND ANY RIGHT-OF-WAY AREAS BETWEEN THE CURB AND PROPERTY LINES OF THIS SITE. MAINTENANCE OF THIS SITE INCLUDES, BUT IS NOT LIMITED TO, IRRIGATION INSPECTIONS AND ADJUSTMENTS, IRRIGATION SYSTEM SHUT DOWN AND START UP, IRRIGATION LEAK REPAIR, LANDSCAPE WEEDING, MOWING, FERTILIZATION, WOOD AND ROCK COVER REPLACEMENT, PRUNING, AND PLANT MATERIAL REPLACEMENT. OWNER SHOULD CONTACT LANDSCAPE CONTRACTOR OR LANDSCAPE ARCHITECT REGARDING ANY QUESTIONS RELATING TO THE LANDSCAPE OR IRRIGATION MAINTENANCE OF THIS SITE.

|                                                                                                                                                                                                                                                                                                                                                                                                                                                                                                                                                                                                                                                                                                                                                                                                                                                                                                                                                                                                                                                                                                                                                                                                                                                                                                                                                                                                                                                                                                                                                                                                                                                                                                                                                                                                                                                                                                                                                                                                                                                                                                                                |              |            | PLANT SCHEDULE                                                               |              |                    |                |
|--------------------------------------------------------------------------------------------------------------------------------------------------------------------------------------------------------------------------------------------------------------------------------------------------------------------------------------------------------------------------------------------------------------------------------------------------------------------------------------------------------------------------------------------------------------------------------------------------------------------------------------------------------------------------------------------------------------------------------------------------------------------------------------------------------------------------------------------------------------------------------------------------------------------------------------------------------------------------------------------------------------------------------------------------------------------------------------------------------------------------------------------------------------------------------------------------------------------------------------------------------------------------------------------------------------------------------------------------------------------------------------------------------------------------------------------------------------------------------------------------------------------------------------------------------------------------------------------------------------------------------------------------------------------------------------------------------------------------------------------------------------------------------------------------------------------------------------------------------------------------------------------------------------------------------------------------------------------------------------------------------------------------------------------------------------------------------------------------------------------------------|--------------|------------|------------------------------------------------------------------------------|--------------|--------------------|----------------|
| DECIDUOUS<br>TREES                                                                                                                                                                                                                                                                                                                                                                                                                                                                                                                                                                                                                                                                                                                                                                                                                                                                                                                                                                                                                                                                                                                                                                                                                                                                                                                                                                                                                                                                                                                                                                                                                                                                                                                                                                                                                                                                                                                                                                                                                                                                                                             |              |            | SIZE                                                                         | TYPE         | WATER<br>USAGE     |                |
| $\odot$                                                                                                                                                                                                                                                                                                                                                                                                                                                                                                                                                                                                                                                                                                                                                                                                                                                                                                                                                                                                                                                                                                                                                                                                                                                                                                                                                                                                                                                                                                                                                                                                                                                                                                                                                                                                                                                                                                                                                                                                                                                                                                                        | AG           | 15         | Acer grandidentatum / ROCKY MOUNTAIN MAPLE                                   | 2.0" Cal.    | Single<br>Stem B&B | Med.           |
| 0                                                                                                                                                                                                                                                                                                                                                                                                                                                                                                                                                                                                                                                                                                                                                                                                                                                                                                                                                                                                                                                                                                                                                                                                                                                                                                                                                                                                                                                                                                                                                                                                                                                                                                                                                                                                                                                                                                                                                                                                                                                                                                                              | ОВ           | 8          | Aesculus glabra / OHIO BUCKEYE                                               | 2.0" Cal.    | Single<br>Stem B&B | Med.           |
| <b>S</b>                                                                                                                                                                                                                                                                                                                                                                                                                                                                                                                                                                                                                                                                                                                                                                                                                                                                                                                                                                                                                                                                                                                                                                                                                                                                                                                                                                                                                                                                                                                                                                                                                                                                                                                                                                                                                                                                                                                                                                                                                                                                                                                       | CO 18  GT 19 |            | Celtis occidentalis / COMMON HACKBERRY                                       | 2.0" Cal.    | Single<br>Stem B&B | Med.           |
|                                                                                                                                                                                                                                                                                                                                                                                                                                                                                                                                                                                                                                                                                                                                                                                                                                                                                                                                                                                                                                                                                                                                                                                                                                                                                                                                                                                                                                                                                                                                                                                                                                                                                                                                                                                                                                                                                                                                                                                                                                                                                                                                |              |            | Gleditsia triacanthos var. inermis ' Shademaster' / SHADEMASTER HONEY LOCUST | 2.0" Cal.    | Single<br>Stem B&B | Med.           |
| $\odot$                                                                                                                                                                                                                                                                                                                                                                                                                                                                                                                                                                                                                                                                                                                                                                                                                                                                                                                                                                                                                                                                                                                                                                                                                                                                                                                                                                                                                                                                                                                                                                                                                                                                                                                                                                                                                                                                                                                                                                                                                                                                                                                        | QM           | 15         | Quercus macrocarpa / BUR OAK                                                 | 2.0" Cal.    | Single<br>Stem B&B | Med.           |
| EVERGREEN TREES                                                                                                                                                                                                                                                                                                                                                                                                                                                                                                                                                                                                                                                                                                                                                                                                                                                                                                                                                                                                                                                                                                                                                                                                                                                                                                                                                                                                                                                                                                                                                                                                                                                                                                                                                                                                                                                                                                                                                                                                                                                                                                                | CODE         | 75<br>QTY  | BOTANICAL NAME / COMMON NAME                                                 | SIZE         | TYPE               | WATER<br>USAGE |
| ***                                                                                                                                                                                                                                                                                                                                                                                                                                                                                                                                                                                                                                                                                                                                                                                                                                                                                                                                                                                                                                                                                                                                                                                                                                                                                                                                                                                                                                                                                                                                                                                                                                                                                                                                                                                                                                                                                                                                                                                                                                                                                                                            | JS           | 7          | Juniperus scopulorum / ROCKY MOUNTAIN JUNIPER                                | 6-10' Height | B&B                | Low            |
| ♦                                                                                                                                                                                                                                                                                                                                                                                                                                                                                                                                                                                                                                                                                                                                                                                                                                                                                                                                                                                                                                                                                                                                                                                                                                                                                                                                                                                                                                                                                                                                                                                                                                                                                                                                                                                                                                                                                                                                                                                                                                                                                                                              | PE           | 2          | Pinus edulis / PINON PINE                                                    | 6-10' Height | B&B                | Low            |
| <b>**</b>                                                                                                                                                                                                                                                                                                                                                                                                                                                                                                                                                                                                                                                                                                                                                                                                                                                                                                                                                                                                                                                                                                                                                                                                                                                                                                                                                                                                                                                                                                                                                                                                                                                                                                                                                                                                                                                                                                                                                                                                                                                                                                                      | PN           | 8          | Pinus nigra / AUSTRIAN PINE                                                  | 6-10' Height | B&B                | Med.           |
| <b>\$</b>                                                                                                                                                                                                                                                                                                                                                                                                                                                                                                                                                                                                                                                                                                                                                                                                                                                                                                                                                                                                                                                                                                                                                                                                                                                                                                                                                                                                                                                                                                                                                                                                                                                                                                                                                                                                                                                                                                                                                                                                                                                                                                                      | PS           | 16         | Pinus sylvestris / SCOTCH PINE                                               | 6-10' Height | B&B                | Low            |
| ORNAMENTAL<br>TREES                                                                                                                                                                                                                                                                                                                                                                                                                                                                                                                                                                                                                                                                                                                                                                                                                                                                                                                                                                                                                                                                                                                                                                                                                                                                                                                                                                                                                                                                                                                                                                                                                                                                                                                                                                                                                                                                                                                                                                                                                                                                                                            | CODE         | 33<br>QTY  | BOTANICAL NAME / COMMON NAME                                                 | SIZE         | TYPE               | WATER<br>USAGE |
| $\langle \cdot \rangle$                                                                                                                                                                                                                                                                                                                                                                                                                                                                                                                                                                                                                                                                                                                                                                                                                                                                                                                                                                                                                                                                                                                                                                                                                                                                                                                                                                                                                                                                                                                                                                                                                                                                                                                                                                                                                                                                                                                                                                                                                                                                                                        | MS           | 5          | Malus x 'Spring Snow' / SPRING SNOW CRABAPPLE                                | 2.0" Cal.    | Single Stem<br>B&B | Med.           |
| DECIDUOUS<br>SHRUBS                                                                                                                                                                                                                                                                                                                                                                                                                                                                                                                                                                                                                                                                                                                                                                                                                                                                                                                                                                                                                                                                                                                                                                                                                                                                                                                                                                                                                                                                                                                                                                                                                                                                                                                                                                                                                                                                                                                                                                                                                                                                                                            | CODE         | 5<br>QTY   | BOTANICAL NAME / COMMON NAME                                                 | SIZE         | TYPE               | WATER<br>USAGE |
| ©                                                                                                                                                                                                                                                                                                                                                                                                                                                                                                                                                                                                                                                                                                                                                                                                                                                                                                                                                                                                                                                                                                                                                                                                                                                                                                                                                                                                                                                                                                                                                                                                                                                                                                                                                                                                                                                                                                                                                                                                                                                                                                                              | AC           | 35         | Amorpha canescens / LEADPLANT                                                | 5 Gal.       | Container          | Low            |
| •                                                                                                                                                                                                                                                                                                                                                                                                                                                                                                                                                                                                                                                                                                                                                                                                                                                                                                                                                                                                                                                                                                                                                                                                                                                                                                                                                                                                                                                                                                                                                                                                                                                                                                                                                                                                                                                                                                                                                                                                                                                                                                                              | СС           | 107        | Caryopteris x clandonensis / BLUE MIST SPIREA                                | 5 Gal.       | Container          | Low            |
| •                                                                                                                                                                                                                                                                                                                                                                                                                                                                                                                                                                                                                                                                                                                                                                                                                                                                                                                                                                                                                                                                                                                                                                                                                                                                                                                                                                                                                                                                                                                                                                                                                                                                                                                                                                                                                                                                                                                                                                                                                                                                                                                              | СМ           | 68         | Chamaebatiaria millefolium /FERNBRUSH                                        | 5 Gal.       | Container          | Low            |
| <b>O</b>                                                                                                                                                                                                                                                                                                                                                                                                                                                                                                                                                                                                                                                                                                                                                                                                                                                                                                                                                                                                                                                                                                                                                                                                                                                                                                                                                                                                                                                                                                                                                                                                                                                                                                                                                                                                                                                                                                                                                                                                                                                                                                                       | CN           | 28         | Chrysothamnus nauseosus / RABBITBRUSH                                        | 5 Gal.       | Container          | Low            |
| <b>©</b>                                                                                                                                                                                                                                                                                                                                                                                                                                                                                                                                                                                                                                                                                                                                                                                                                                                                                                                                                                                                                                                                                                                                                                                                                                                                                                                                                                                                                                                                                                                                                                                                                                                                                                                                                                                                                                                                                                                                                                                                                                                                                                                       | CA           | 19         | Cotoneaster acutifolius / PEKING COTONEASTER                                 | 5 Gal.       | Container          | Low            |
| €                                                                                                                                                                                                                                                                                                                                                                                                                                                                                                                                                                                                                                                                                                                                                                                                                                                                                                                                                                                                                                                                                                                                                                                                                                                                                                                                                                                                                                                                                                                                                                                                                                                                                                                                                                                                                                                                                                                                                                                                                                                                                                                              | FP           | 19         | Fallugia paradoxa / APACHE PLUME                                             | 5 Gal.       | Container          | Low            |
| $\odot$                                                                                                                                                                                                                                                                                                                                                                                                                                                                                                                                                                                                                                                                                                                                                                                                                                                                                                                                                                                                                                                                                                                                                                                                                                                                                                                                                                                                                                                                                                                                                                                                                                                                                                                                                                                                                                                                                                                                                                                                                                                                                                                        | SC           | 13         | Prunus besseyi / WESTERN SAND CHERRY                                         | 5 Gal.       | Container          | Low            |
| <b>O</b>                                                                                                                                                                                                                                                                                                                                                                                                                                                                                                                                                                                                                                                                                                                                                                                                                                                                                                                                                                                                                                                                                                                                                                                                                                                                                                                                                                                                                                                                                                                                                                                                                                                                                                                                                                                                                                                                                                                                                                                                                                                                                                                       | PF           | 29         | Potentilla fruticosa 'Jackmanii' / JACKMAN POTENTILLA                        | 5 Gal.       | Container          | Low            |
| EVERGREEN SHRUBS                                                                                                                                                                                                                                                                                                                                                                                                                                                                                                                                                                                                                                                                                                                                                                                                                                                                                                                                                                                                                                                                                                                                                                                                                                                                                                                                                                                                                                                                                                                                                                                                                                                                                                                                                                                                                                                                                                                                                                                                                                                                                                               | CODE         | QTY        | BOTANICAL NAME / COMMON NAME                                                 | SIZE         | TYPE               | WATER<br>USAGE |
| ©                                                                                                                                                                                                                                                                                                                                                                                                                                                                                                                                                                                                                                                                                                                                                                                                                                                                                                                                                                                                                                                                                                                                                                                                                                                                                                                                                                                                                                                                                                                                                                                                                                                                                                                                                                                                                                                                                                                                                                                                                                                                                                                              | JC           | 125        | Juniperus chinensis 'Pfitzer Compacta' / COMPACT<br>PFITZER JUNIPER          | 5 Gal.       | Container          | Low            |
| ORNAMENTAL GRASSES                                                                                                                                                                                                                                                                                                                                                                                                                                                                                                                                                                                                                                                                                                                                                                                                                                                                                                                                                                                                                                                                                                                                                                                                                                                                                                                                                                                                                                                                                                                                                                                                                                                                                                                                                                                                                                                                                                                                                                                                                                                                                                             | CODE         | QTY        | BOTANICAL NAME / COMMON NAME                                                 | SIZE         | TYPE               | WATER<br>USAGE |
| Ö                                                                                                                                                                                                                                                                                                                                                                                                                                                                                                                                                                                                                                                                                                                                                                                                                                                                                                                                                                                                                                                                                                                                                                                                                                                                                                                                                                                                                                                                                                                                                                                                                                                                                                                                                                                                                                                                                                                                                                                                                                                                                                                              | BG           | 41         | Bouteloua gracilis 'Blonde Ambition' / BLONDE AMBITION BLUE GRAMA            | 1 Gal.       | Container          | Low            |
| ٥                                                                                                                                                                                                                                                                                                                                                                                                                                                                                                                                                                                                                                                                                                                                                                                                                                                                                                                                                                                                                                                                                                                                                                                                                                                                                                                                                                                                                                                                                                                                                                                                                                                                                                                                                                                                                                                                                                                                                                                                                                                                                                                              | СК           | 258        | Calamagrostis x acutiflora `Karl Foerster` / FEATHER REED GRASS              | 1 Gal.       | Container          | Low            |
|                                                                                                                                                                                                                                                                                                                                                                                                                                                                                                                                                                                                                                                                                                                                                                                                                                                                                                                                                                                                                                                                                                                                                                                                                                                                                                                                                                                                                                                                                                                                                                                                                                                                                                                                                                                                                                                                                                                                                                                                                                                                                                                                | SW           | 23         | Sporobolus wrightii / GIANT SACATON                                          | 1 Gal.       | Container          | Low            |
| GROUND COVERS                                                                                                                                                                                                                                                                                                                                                                                                                                                                                                                                                                                                                                                                                                                                                                                                                                                                                                                                                                                                                                                                                                                                                                                                                                                                                                                                                                                                                                                                                                                                                                                                                                                                                                                                                                                                                                                                                                                                                                                                                                                                                                                  |              | 322<br>QTY | DESCRIPTION                                                                  |              |                    | WATER<br>USAGE |
| \ \psi \mideta \mideta \psi \mideta \mideta \psi \mideta \psi \mideta \mideta \mideta \psi \mideta \mide |              | 4.7 AC     | Native Seed - Shotgun Mix                                                    |              |                    | Low            |
|                                                                                                                                                                                                                                                                                                                                                                                                                                                                                                                                                                                                                                                                                                                                                                                                                                                                                                                                                                                                                                                                                                                                                                                                                                                                                                                                                                                                                                                                                                                                                                                                                                                                                                                                                                                                                                                                                                                                                                                                                                                                                                                                |              | 22,228 SF  | 1.5" Dia. Rock Mulch w/ Weed Barrier Fabric                                  |              |                    | N/A            |

## ROADWAY LANDSCAPING

**NET SITE** 

AREA (SF)

501,112 SF

|                        | T                        |                                      | I                 | 1                      |                                   |                                                  |
|------------------------|--------------------------|--------------------------------------|-------------------|------------------------|-----------------------------------|--------------------------------------------------|
| STREET NAME            | STREET<br>CLASSIFICATION | SETBACK WIDTH<br>REQUIRED / PROVIDED | LINEAR<br>FOOTAGE | TREES/FEET<br>REQUIRED | NO. OF TREES<br>REQUIRED/PROVIDED | PERCENT GROUND PLANE<br>VEG. REQUIRED / PROVIDED |
|                        |                          |                                      |                   |                        |                                   |                                                  |
| ROLLING<br>THUNDER WAY | NON-ARTERIAL             | 10'-0"                               | 747'              | 1/25'                  | 30 / 30                           | 75% / 75%                                        |
| MERIDIAN RD            | MINOR ARTERIAL           | 20'-0"                               | 791'              | 1/30'                  | 26 / 26                           | 75% / 75%                                        |
| TAMLIN RD              | NON-ARTERIAL             | 10'-0"                               | 110'              | 1/25'                  | 4 / 4                             | 75% / 75%                                        |