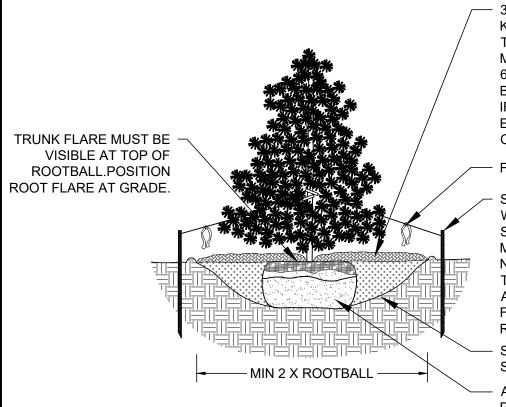

SPECIFIED HEREIN AND AS SHOWN ON THESE PLANS.

- 5. NO MATERIAL SUBSTITUTIONS SHALL BE MADE WITHOUT LANDSCAPE ARCHITECT'S APPROVAL. ALTERNATE MATERIALS OF SIMILAR SIZE AND CHARACTER MAY BE CONSIDERED IF SPECIFIED PLANT MATERIALS CANNOT BE OBTAINED. OWNER'S REPRESENTATIVE RESERVES THE RIGHT TO REVISE PLANT LIST AS DEEMED NECESSARY
- 6. ALL PLANT LOCATIONS ARE APPROXIMATE, ADJUST AS NECESSARY TO AVOID CONFLICTS AND/OR UTILITIES.
- QUANTITIES OF MATERIALS SHOWN ON THE PLANTING PLAN TAKE PRECEDENCE OVER QUANTITIES SHOWN ON THE PLANT MATERIAL SCHEDULE. LANDSCAPE CONTRACTOR SHALL BE RESPONSIBLE FOR VERIFYING ALL QUANTITIES ON THE PLANTING PLAN.
- CONTRACTOR SHALL LOCATE ALL UTILITIES BEFORE WORK. UTILITIES HAVE BEEN SHOWN ON PLAN FOR ROUGH LOCATION OF SERVICES. LOCATE EXACT UTILITY LOCATIONS BY CONTACTING "CALL BEFORE YOU DIG" AT (800) 922-1987 OR 811. CONTRACTOR WILL BE RESPONSIBLE FOR THE REPAIR OF ANY DAMAGE HE MAY CAUSE TO UTILITIES. REPORT ANY CONFLICTS BETWEEN UTILITIES AND PLANTING WITH OWNER AND DURANGO DEPARTMENT OF PARKS AND RECREATION.
- REMOVE ALL RUBBISH, EQUIPMENT AND MATERIAL AND LEAVE THE AREA IN A NEAT, CLEAN CONDITION EACH DAY. MAINTAIN PAVED AREAS UTILIZED FOR HAULING EQUIPMENT AND MATERIALS BY OTHER TRADES IN A CLEAN AND UNOBSTRUCTED CONDITION AT ALL TIMES.
- 10. STORAGE OF ANY MATERIALS. BUILDINGS. VEHICLES OR EQUIPMENT. FENCING AND WARNING SIGNS SHALL BE MAINTAINED THROUGHOUT THE SITE WORK AND CONSTRUCTION PERIODS BY THE CONTRACTOR.
- 11. MAINTAIN 10' MINIMUM CLEARANCE BETWEEN TREES AND UNDERGROUND UTILITIES. 12. ANY AREAS OUTSIDE THE LIMITS OF WORK SHALL BE RESTORED AT THE CONTRACTOR'S
- EXPENSE. 13. ALL PLANTS SHALL MEET OR EXCEED STANDARDS ESTABLISHED BY THE COLORADO NURSERY ACT, AND THE "AMERICAN STANDARD OF NURSERY STOCK". ALL PLANTS SHALL BE TYPICAL OF THEIR SPECIES, HEALTHY, FREE OF DISEASE, INSECT PESTS AND MECHANICAL INJURIES, HAVE ADEQUATE ROOT SYSTEMS, AND OTHERWISE BE CONSISTENT WITH THE INTENT OF THE LAND USE AND DEVELOPMENT CODE.
- 14. AMEND ALL PLANTING BEDS WITH CLASS 1 COMPOST. APPLY AT A RATE OF 3 CUBIC YDS PER 1,000 SF TO ALL PLANTING BEDS, AND 2 CUBIC YARDS PER 1,000 SF FOR SEEDED AREAS. TILL, MIXING THOROUGHLY, INTO THE UPPER 8" OF SOIL
- 15. COBBLE/ROCK MULCH AREA SHALL BE INSTALLED TO A DEPTH OF 4" MINIMUM. ALL COBBLE/ROCK MULCH AREAS TO RECEIVE WEED BARRIER FABRIC, EXCEPT AT TREE AND SHRUB STEMS
- 16. TREES IN COBBLE/ROCK MULCH AREAS TO RECEIVE 4'-0" DIAMETER OF WOOD MULCH, 3" DEEP. SHRUBS AND GROUNDCOVERS IN COBBLE/ROCK MULCH AREAS TO RECEIVE 3'-0" DIAMETER OF WOOD MULCH. 3" DEEP. NO FABRIC UNDERLAYMENT IN WOOD MULCH AREAS.
- 17. STEEL EDGING TO BE USED TO SEPARATE ALL SEEDED AREAS FROM PLANTING BEDS. USE PERFORATED EDGING SEGMENTS TO OBTAIN POSITIVE DRAINAGE FOR ALL DRAINAGE SWALES, AREAS OF STANDING WATER, AND/OR AS NECESSARY.
- 18. ALL REQUIRED LANDSCAPING TO BE INSTALLED PRIOR TO ISSUANCE OF THE CERTIFICATE OF OCCUPANCY.
- 19. CONTRACTOR IS RESPONSIBLE FOR CONTACTING LANDSCAPE ARCHITECT FOR ALL REQUIRED INSPECTIONS. PROVIDE AT LEAST 48 HOURS NOTICE TO SCHEDULE AN INSPECTION. REQUIRED INSPECTIONS INCLUDE A LANDSCAPE LAYOUT AND PLANT MATERIAL VERIFICATION AND PLACEMENT INSPECTION. IRRIGATION MAIN LINE INSPECTION. LANDSCAPE AND IRRIGATION PUNCH LIST FINAL INSPECTION, AND A LANDSCAPE AND IRRIGATION FINAL INSPECTION.
- 20. CONTRACTOR TO PROVIDE A ONE YEAR WARRANTY ON ALL PLANT MATERIAL, IRRIGATION COMPONENTS, AND WORKMANSHIP. REPLACEMENT PLANT MATERIALS SHALL BE THE SAME SPECIES AND SIZE AS THE DECAYED OR DEAD PLANT MATERIAL. WARRANTY IS VOID IF PLANT MATERIAL ARE UNDER OR OVER-WATERED/FERTILIZED. DAMAGED BY VANDALISM OR NEGLECTED BY OWNER AFTER FINAL MAINTENANCE PERIOD AND FINAL ACCEPTANCE IS PROVIDED. REMOVE ALL TREE STAKING MATERIALS AT END OF WARRANTY, PRIOR TO FINAL **ACCEPTANCE**
- 21. MAINTENANCE: THE OWNER OF THIS PROPERTY AND ANY FUTURE OWNERS SHALL BE RESPONSIBLE FOR THE PROPER LANDSCAPE AND IRRIGATION MAINTENANCE OF THIS SITE AND ANY RIGHT-OF-WAY AREAS BETWEEN THE CURB AND PROPERTY LINES OF THIS SITE. MAINTENANCE OF THIS SITE INCLUDES, BUT IS NOT LIMITED TO, IRRIGATION INSPECTIONS AND ADJUSTMENTS, IRRIGATION SYSTEM SHUT DOWN AND START UP, IRRIGATION LEAK REPAIR, LANDSCAPE WEEDING, MOWING, FERTILIZATION, WOOD AND ROCK COVER REPLACEMENT, PRUNING, AND PLANT MATERIAL REPLACEMENT. OWNER SHOULD CONTACT LANDSCAPE CONTRACTOR OR LANDSCAPE ARCHITECT REGARDING ANY QUESTIONS RELATING TO THE LANDSCAPE OR IRRIGATION MAINTENANCE OF THIS SITE.