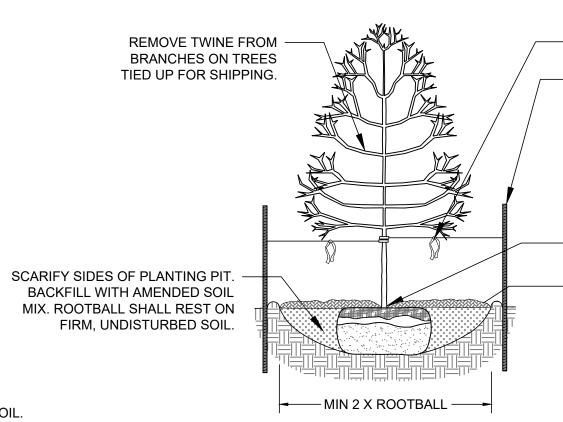

SPECIFIED HEREIN AND AS SHOWN ON THESE PLANS.

- 5. NO MATERIAL SUBSTITUTIONS SHALL BE MADE WITHOUT LANDSCAPE ARCHITECT'S APPROVAL. ALTERNATE MATERIALS OF SIMILAR SIZE AND CHARACTER MAY BE CONSIDERED IF SPECIFIED PLANT MATERIALS CANNOT BE OBTAINED. OWNER'S REPRESENTATIVE RESERVES THE RIGHT TO REVISE PLANT LIST AS DEEMED NECESSARY
- 6. ALL PLANT LOCATIONS ARE APPROXIMATE, ADJUST AS NECESSARY TO AVOID CONFLICTS AND/OR UTILITIES.
- QUANTITIES OF MATERIALS SHOWN ON THE PLANTING PLAN TAKE PRECEDENCE OVER QUANTITIES SHOWN ON THE PLANT MATERIAL SCHEDULE. LANDSCAPE CONTRACTOR SHALL BE RESPONSIBLE FOR VERIFYING ALL QUANTITIES ON THE PLANTING PLAN.
- CONTRACTOR SHALL LOCATE ALL UTILITIES BEFORE WORK. UTILITIES HAVE BEEN SHOWN ON PLAN FOR ROUGH LOCATION OF SERVICES. LOCATE EXACT UTILITY LOCATIONS BY CONTACTING "CALL BEFORE YOU DIG" AT (800) 922-1987 OR 811. CONTRACTOR WILL BE RESPONSIBLE FOR THE REPAIR OF ANY DAMAGE HE MAY CAUSE TO UTILITIES. REPORT ANY CONFLICTS BETWEEN UTILITIES AND PLANTING WITH OWNER AND DURANGO DEPARTMENT OF PARKS AND RECREATION.
- REMOVE ALL RUBBISH, EQUIPMENT AND MATERIAL AND LEAVE THE AREA IN A NEAT, CLEAN CONDITION EACH DAY. MAINTAIN PAVED AREAS UTILIZED FOR HAULING EQUIPMENT AND MATERIALS BY OTHER TRADES IN A CLEAN AND UNOBSTRUCTED CONDITION AT ALL TIMES.
- 10. STORAGE OF ANY MATERIALS. BUILDINGS. VEHICLES OR EQUIPMENT. FENCING AND WARNING SIGNS SHALL BE MAINTAINED THROUGHOUT THE SITE WORK AND CONSTRUCTION PERIODS BY THE CONTRACTOR.
- 11. MAINTAIN 10' MINIMUM CLEARANCE BETWEEN TREES AND UNDERGROUND UTILITIES. 12. ANY AREAS OUTSIDE THE LIMITS OF WORK SHALL BE RESTORED AT THE CONTRACTOR'S
- EXPENSE. 13. ALL PLANTS SHALL MEET OR EXCEED STANDARDS ESTABLISHED BY THE COLORADO NURSERY ACT, AND THE "AMERICAN STANDARD OF NURSERY STOCK". ALL PLANTS SHALL BE TYPICAL OF THEIR SPECIES, HEALTHY, FREE OF DISEASE, INSECT PESTS AND MECHANICAL INJURIES, HAVE ADEQUATE ROOT SYSTEMS, AND OTHERWISE BE CONSISTENT WITH THE INTENT OF THE LAND USE AND DEVELOPMENT CODE.
- 14. AMEND ALL PLANTING BEDS WITH CLASS 1 COMPOST. APPLY AT A RATE OF 3 CUBIC YDS PER 1,000 SF TO ALL PLANTING BEDS, AND 2 CUBIC YARDS PER 1,000 SF FOR SEEDED AREAS. TILL, MIXING THOROUGHLY, INTO THE UPPER 8" OF SOIL
- 15. COBBLE/ROCK MULCH AREA SHALL BE INSTALLED TO A DEPTH OF 4" MINIMUM. ALL COBBLE/ROCK MULCH AREAS TO RECEIVE WEED BARRIER FABRIC, EXCEPT AT TREE AND SHRUB STEMS
- 16. TREES IN COBBLE/ROCK MULCH AREAS TO RECEIVE 4'-0" DIAMETER OF WOOD MULCH, 3" DEEP. SHRUBS AND GROUNDCOVERS IN COBBLE/ROCK MULCH AREAS TO RECEIVE 3'-0" DIAMETER OF WOOD MULCH. 3" DEEP. NO FABRIC UNDERLAYMENT IN WOOD MULCH AREAS.
- 17. STEEL EDGING TO BE USED TO SEPARATE ALL SEEDED AREAS FROM PLANTING BEDS. USE PERFORATED EDGING SEGMENTS TO OBTAIN POSITIVE DRAINAGE FOR ALL DRAINAGE SWALES, AREAS OF STANDING WATER, AND/OR AS NECESSARY.
- 18. ALL REQUIRED LANDSCAPING TO BE INSTALLED PRIOR TO ISSUANCE OF THE CERTIFICATE OF OCCUPANCY.
- 19. CONTRACTOR IS RESPONSIBLE FOR CONTACTING LANDSCAPE ARCHITECT FOR ALL REQUIRED INSPECTIONS. PROVIDE AT LEAST 48 HOURS NOTICE TO SCHEDULE AN INSPECTION. REQUIRED INSPECTIONS INCLUDE A LANDSCAPE LAYOUT AND PLANT MATERIAL VERIFICATION AND PLACEMENT INSPECTION. IRRIGATION MAIN LINE INSPECTION. LANDSCAPE AND IRRIGATION PUNCH LIST FINAL INSPECTION, AND A LANDSCAPE AND IRRIGATION FINAL INSPECTION.
- 20. CONTRACTOR TO PROVIDE A ONE YEAR WARRANTY ON ALL PLANT MATERIAL, IRRIGATION COMPONENTS, AND WORKMANSHIP. REPLACEMENT PLANT MATERIALS SHALL BE THE SAME SPECIES AND SIZE AS THE DECAYED OR DEAD PLANT MATERIAL. WARRANTY IS VOID IF PLANT MATERIAL ARE UNDER OR OVER-WATERED/FERTILIZED. DAMAGED BY VANDALISM OR NEGLECTED BY OWNER AFTER FINAL MAINTENANCE PERIOD AND FINAL ACCEPTANCE IS PROVIDED. REMOVE ALL TREE STAKING MATERIALS AT END OF WARRANTY, PRIOR TO FINAL **ACCEPTANCE**
- 21. MAINTENANCE: THE OWNER OF THIS PROPERTY AND ANY FUTURE OWNERS SHALL BE RESPONSIBLE FOR THE PROPER LANDSCAPE AND IRRIGATION MAINTENANCE OF THIS SITE AND ANY RIGHT-OF-WAY AREAS BETWEEN THE CURB AND PROPERTY LINES OF THIS SITE. MAINTENANCE OF THIS SITE INCLUDES, BUT IS NOT LIMITED TO, IRRIGATION INSPECTIONS AND ADJUSTMENTS, IRRIGATION SYSTEM SHUT DOWN AND START UP, IRRIGATION LEAK REPAIR, LANDSCAPE WEEDING, MOWING, FERTILIZATION, WOOD AND ROCK COVER REPLACEMENT, PRUNING, AND PLANT MATERIAL REPLACEMENT. OWNER SHOULD CONTACT LANDSCAPE CONTRACTOR OR LANDSCAPE ARCHITECT REGARDING ANY QUESTIONS RELATING TO THE LANDSCAPE OR IRRIGATION MAINTENANCE OF THIS SITE.