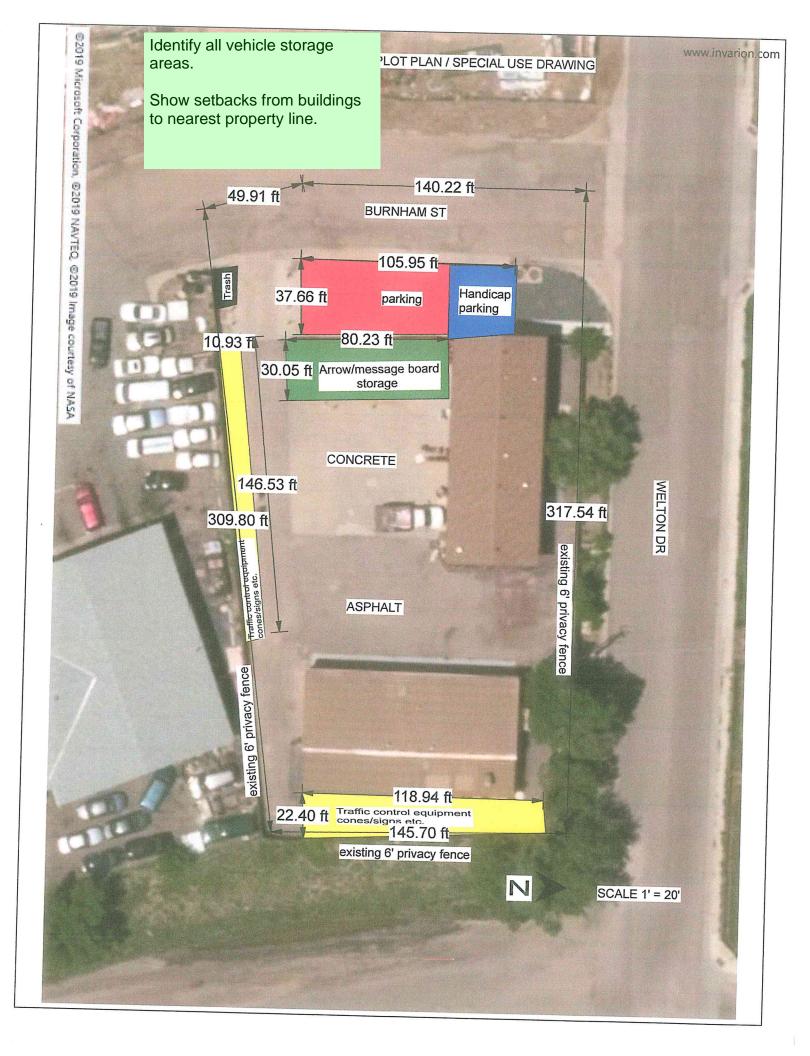

## Markup Summary

Identify all vehicle storage areas. Show setbacks from buildings to nearest property line. (1)

Subject: Text Box Page Label: 1 Lock: Locked Author: dsdkendall

Date: 4/22/2019 11:54:40 AM

Color:

Identify all vehicle storage areas.

Show setbacks from buildings to nearest

property line.

Show property boundaries on this plan. Designate vehicle storage area. Add North arrow. Add PCD File No. AL196 (1)