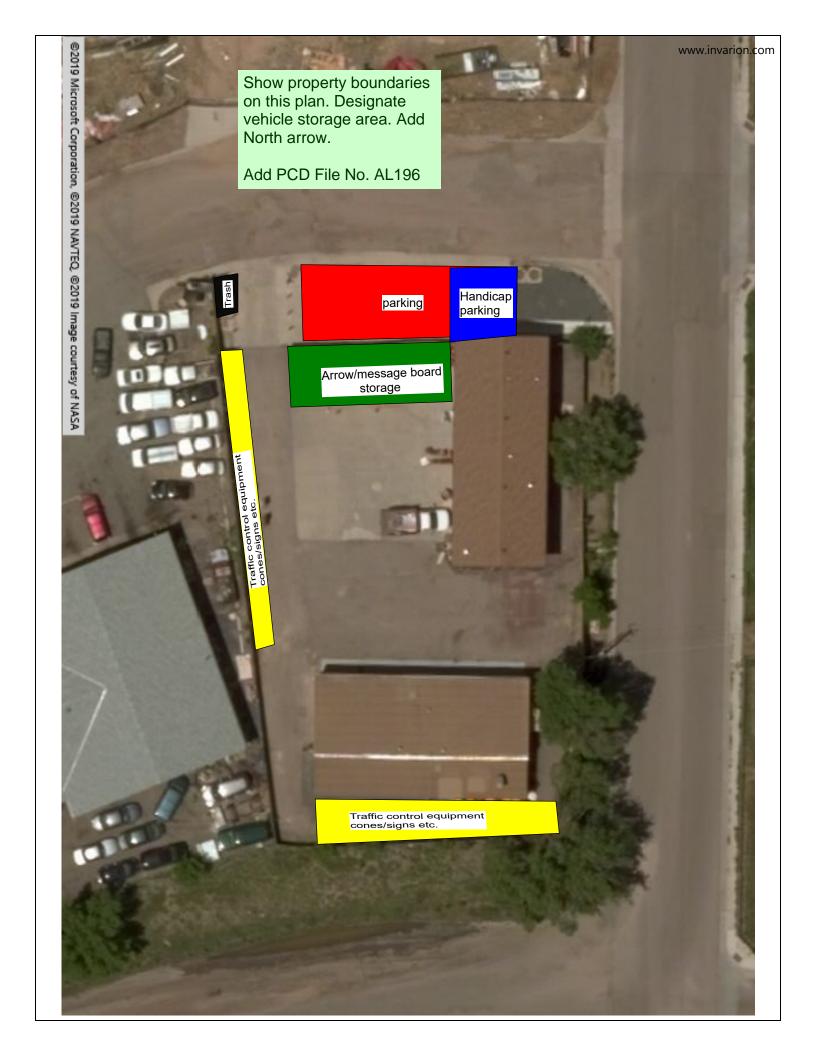

Color:

Identify all vehicle storage areas.

Show setbacks from buildings to nearest

property line.

Show property boundaries on this plan. Designate vehicle storage area. Add North arrow. Add PCD File No. AL196 (1)

Subject: Text Box Page Label: 2 Lock: Locked Author: dsdkendall

Date: 4/22/2019 11:54:41 AM

Color:

Show property boundaries on this plan. Designate vehicle storage area. Add

North arrow.

Add PCD File No. AL196