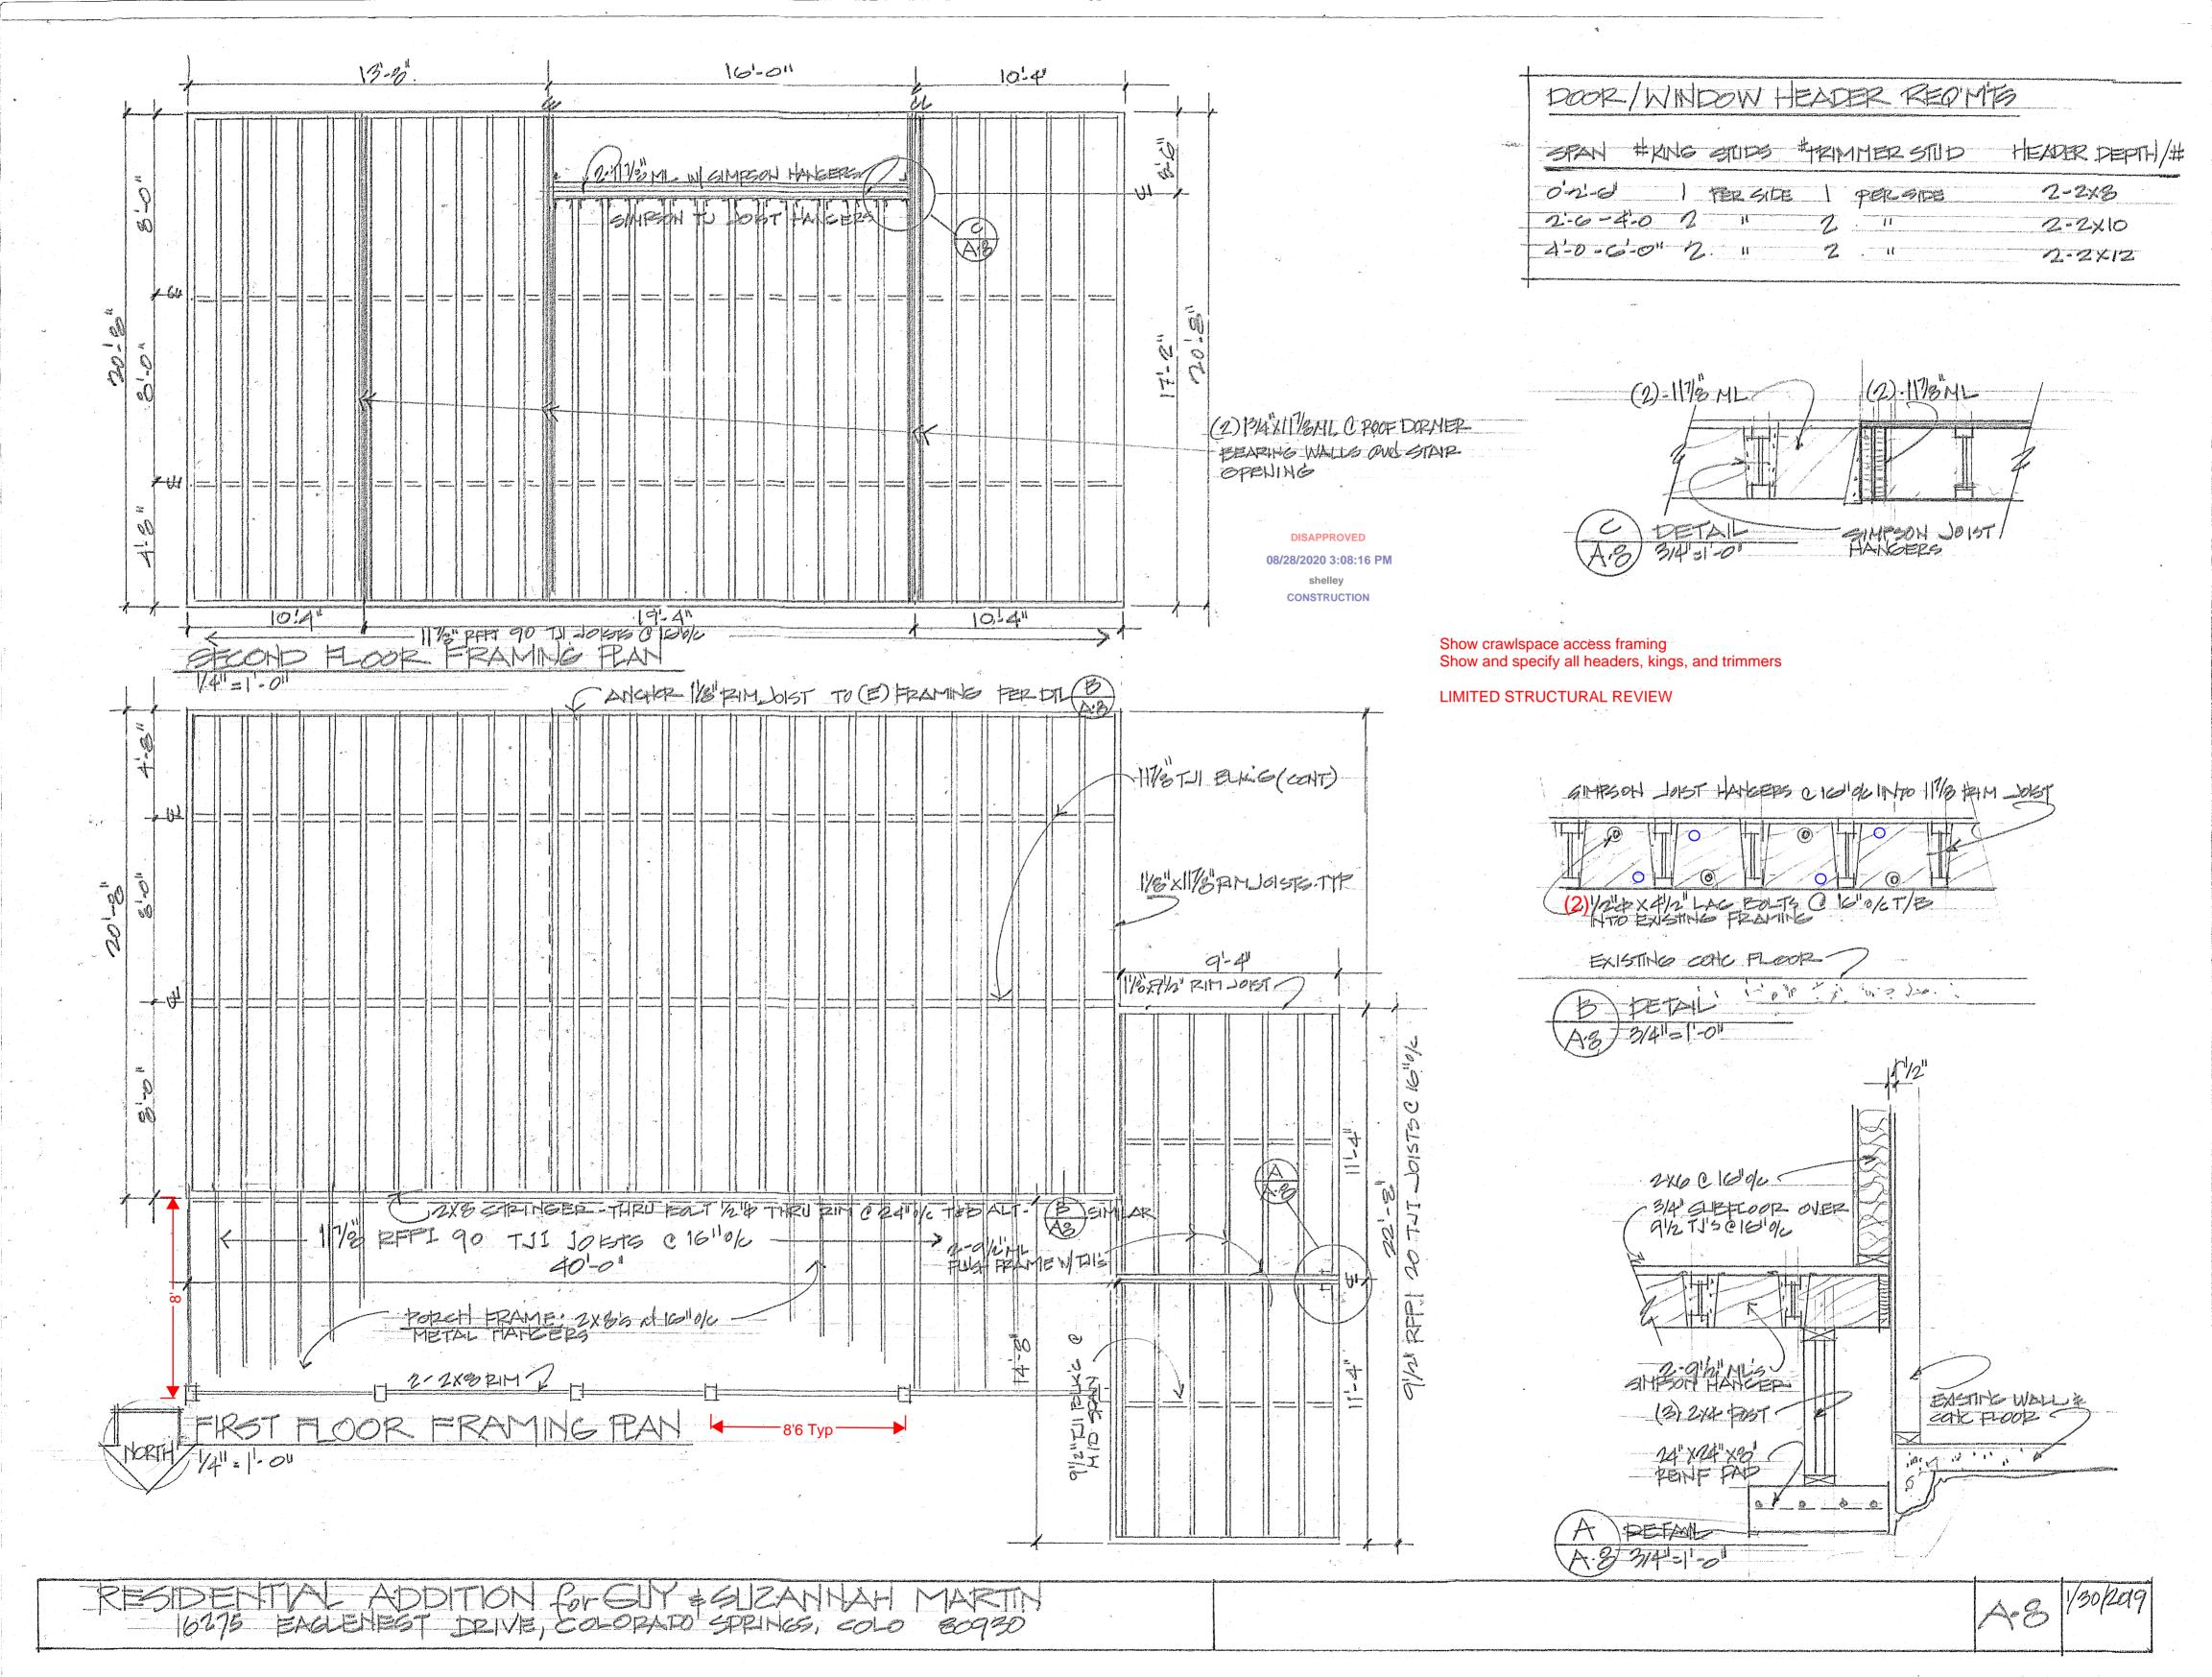

PEOIDENTIAL ADDITION for GUT & SUZANNIAH MARTIN - 10175 FAGLENEST DENE, COLOFADO OPRINOS, COLO 80930

A.7 1/30/2019

Show and specify all headers, kings and trimmers
Label truss locations on roof framing plan, manufacturers layout cannot be used in lieu of labeled plan