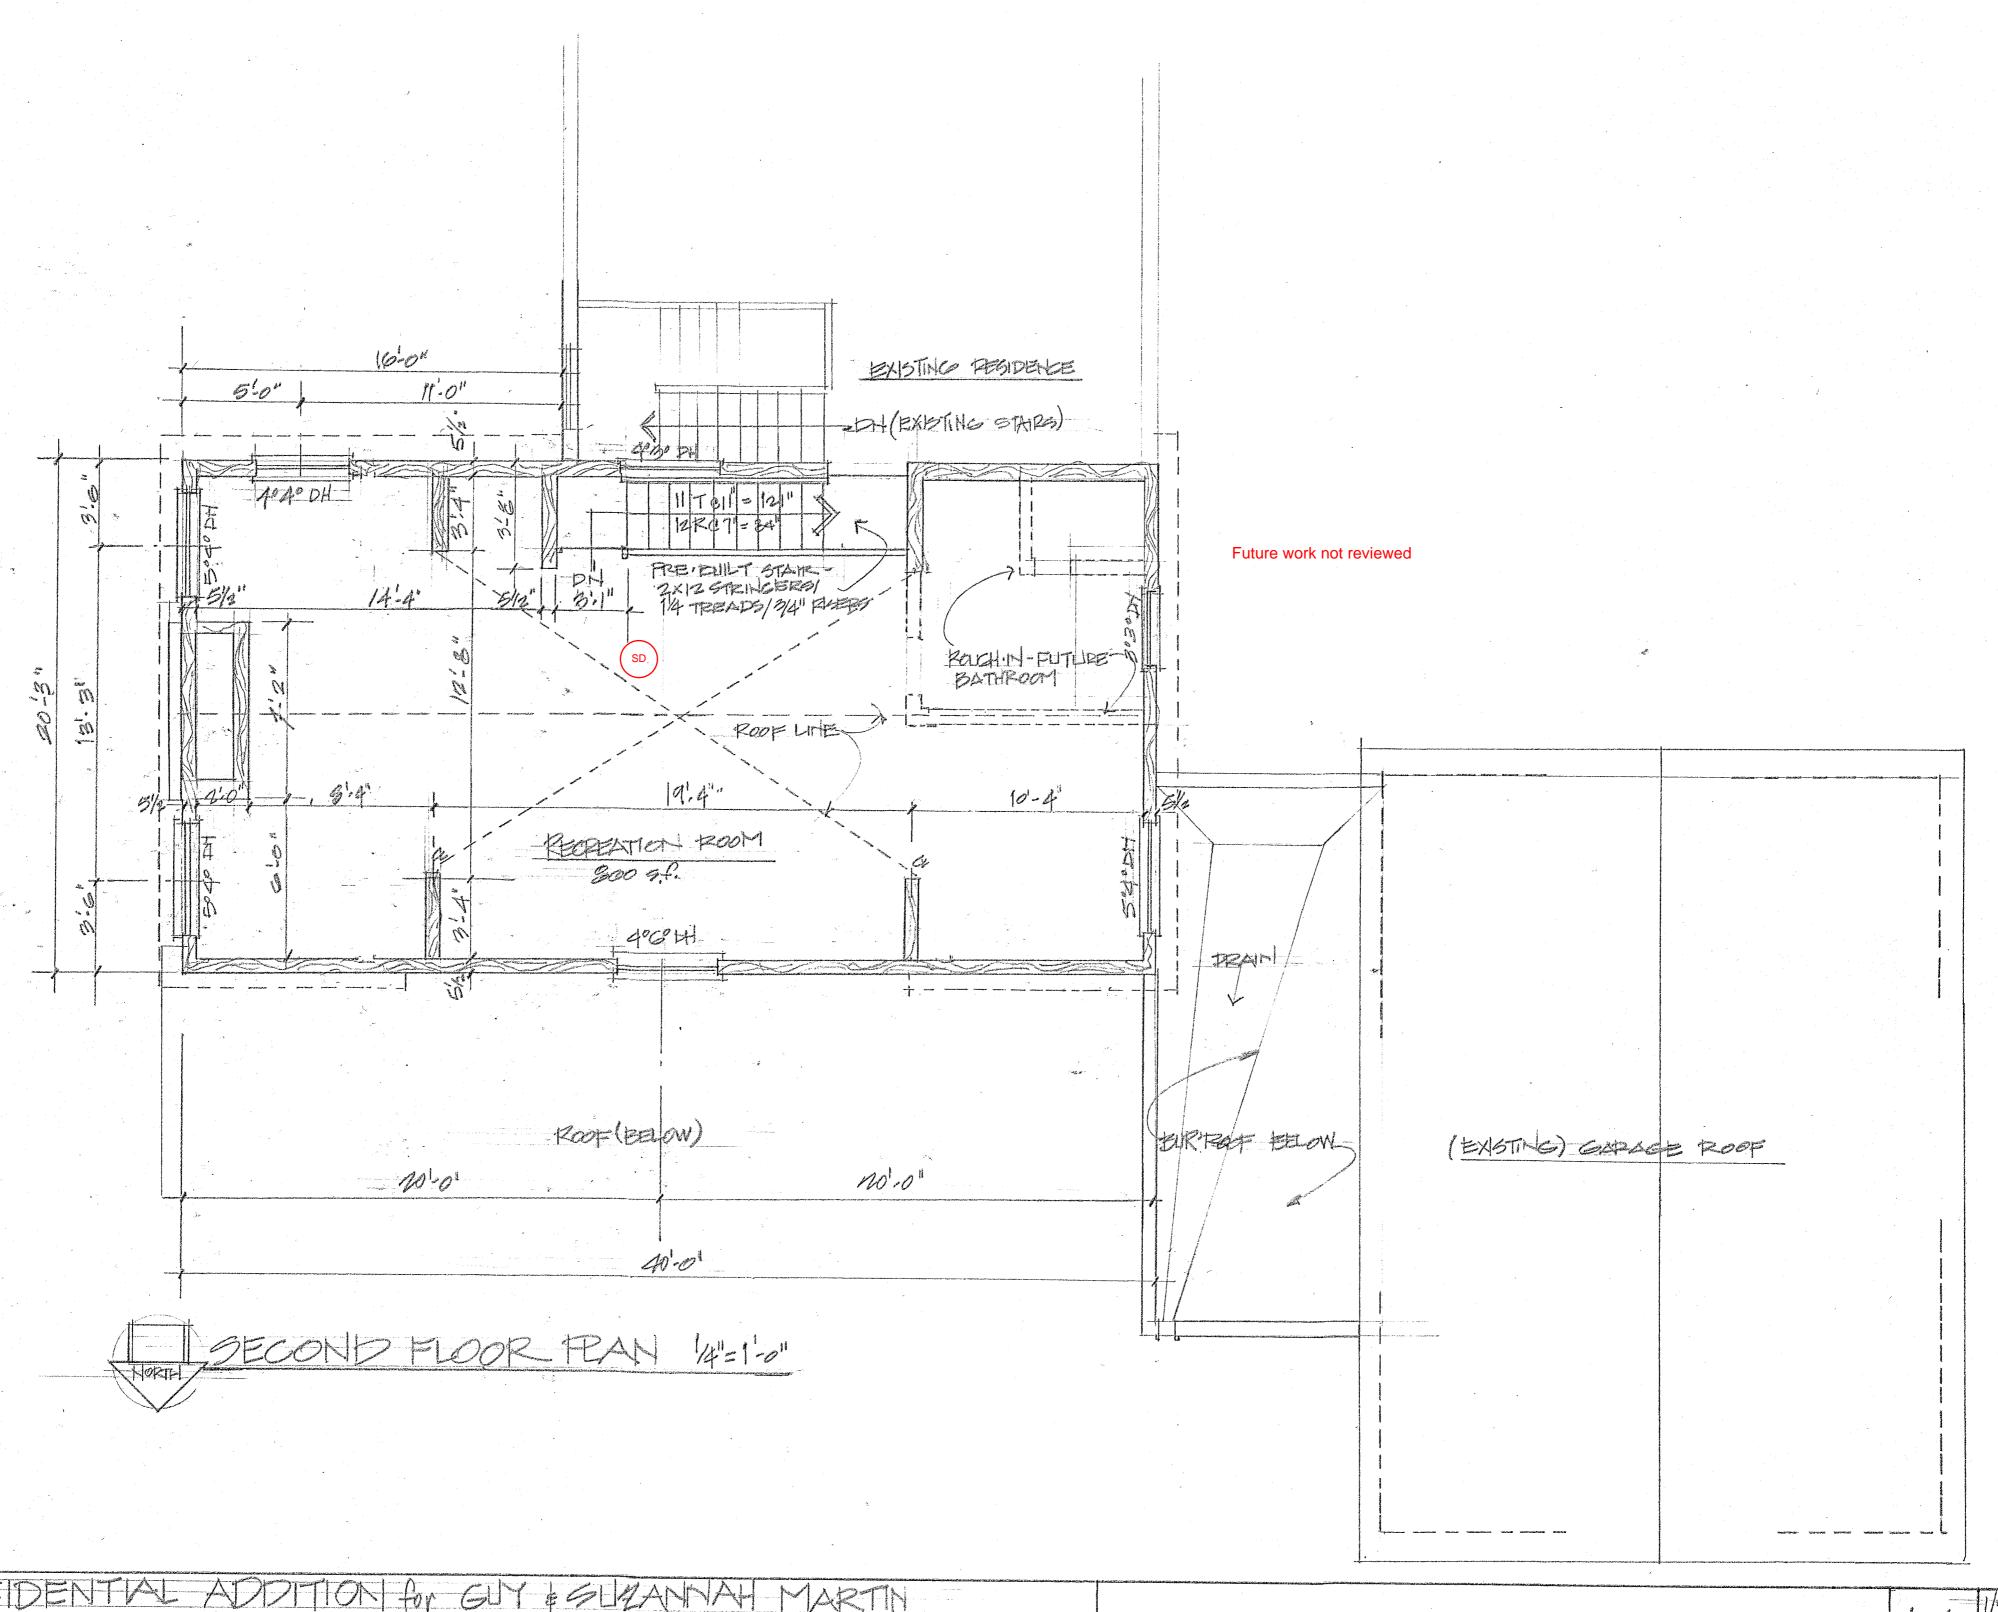

PEOIDENTIAL ADDITION for GUT & SUZANNIAH MARTIN - 10175 FAGLENEST DENE, COLOFADO OPRINOS, COLO 80930

A.7 1/30/2019

Show and specify all headers, kings and trimmers
Label truss locations on roof framing plan, manufacturers layout cannot be used in lieu of labeled plan