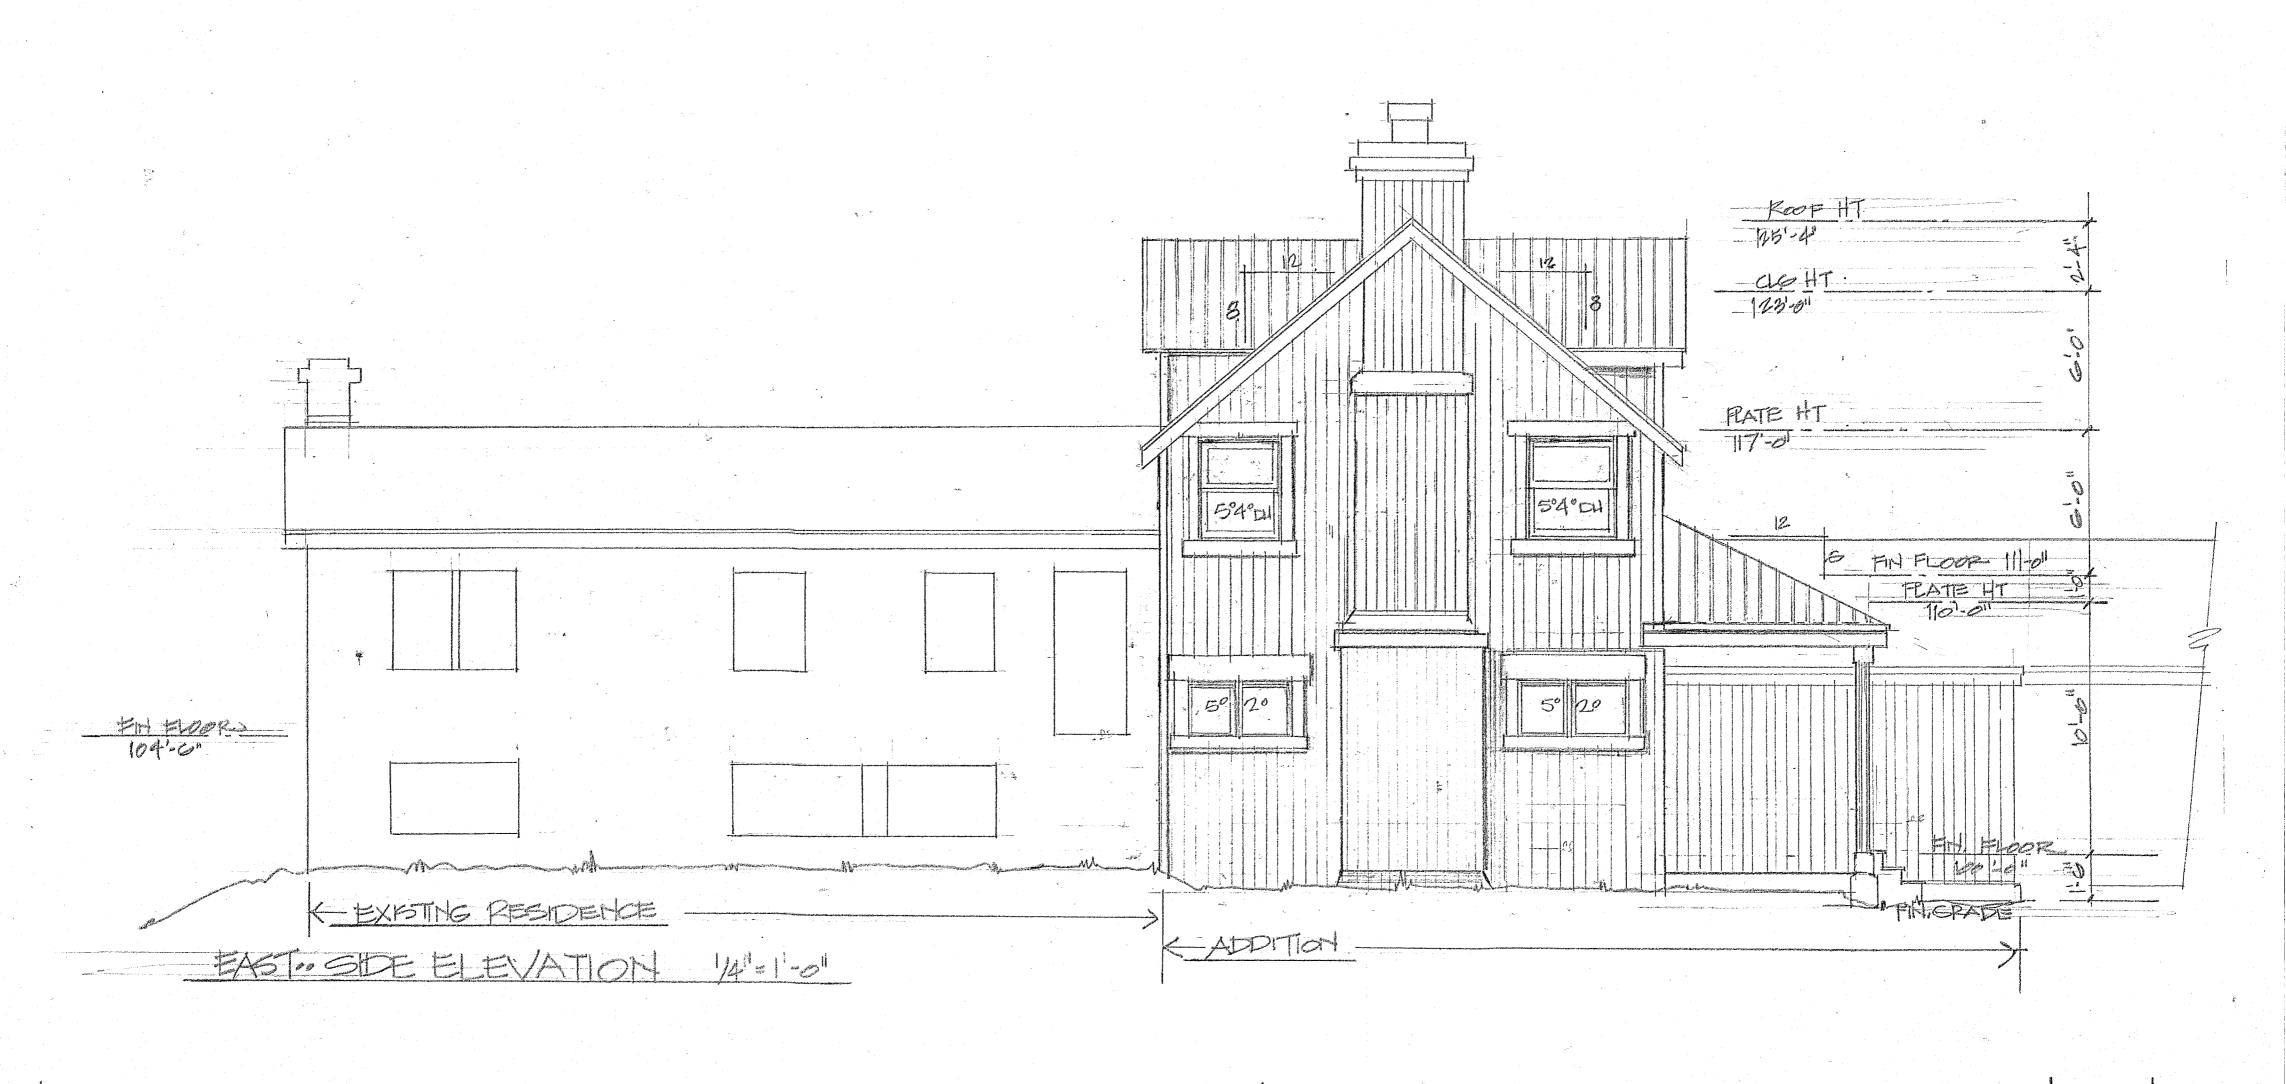

RESIDENTIAL ADDITION FOR SUY & SUZANNAH MARTIN / 10275 EAGLENEST DENVE, COLOPADO SPRINGS, CO. BOMBO

A-1 - 1/30/2019







- RESIDENTIAL ADDITION for GUY & GLYANNAH MARTIN 19075 EAGLENEST DRIVE, COLORADO SPRINGO, COLO, 80930

A4 1/30/2019



PEGIDENCIAL ADDITION for GUY & GUZANNAH MARTIN ONTO EAGUENEST DAVE, COLOPAGO EPRINGO, COLO 80930 A.5 1/30/2019



RESIDENTIAL ADDITION FOR GUY & GUZANNAH MARTIN 16215 EAGLENEST DAVE, COLOPADO GERNES, CAO 80930 A-6 1/30/19



PEOIDENTIAL ADDITION for GUT & SUZANNIAH MARTIN - 10175 FAGLENEST DENE, COLOFADO OPRINOS, COLO 80930

A.7 1/30/2019



Show and specify all headers, kings and trimmers
Label truss locations on roof framing plan, manufacturers layout cannot be used in lieu of labeled plan

130/2019

ACT