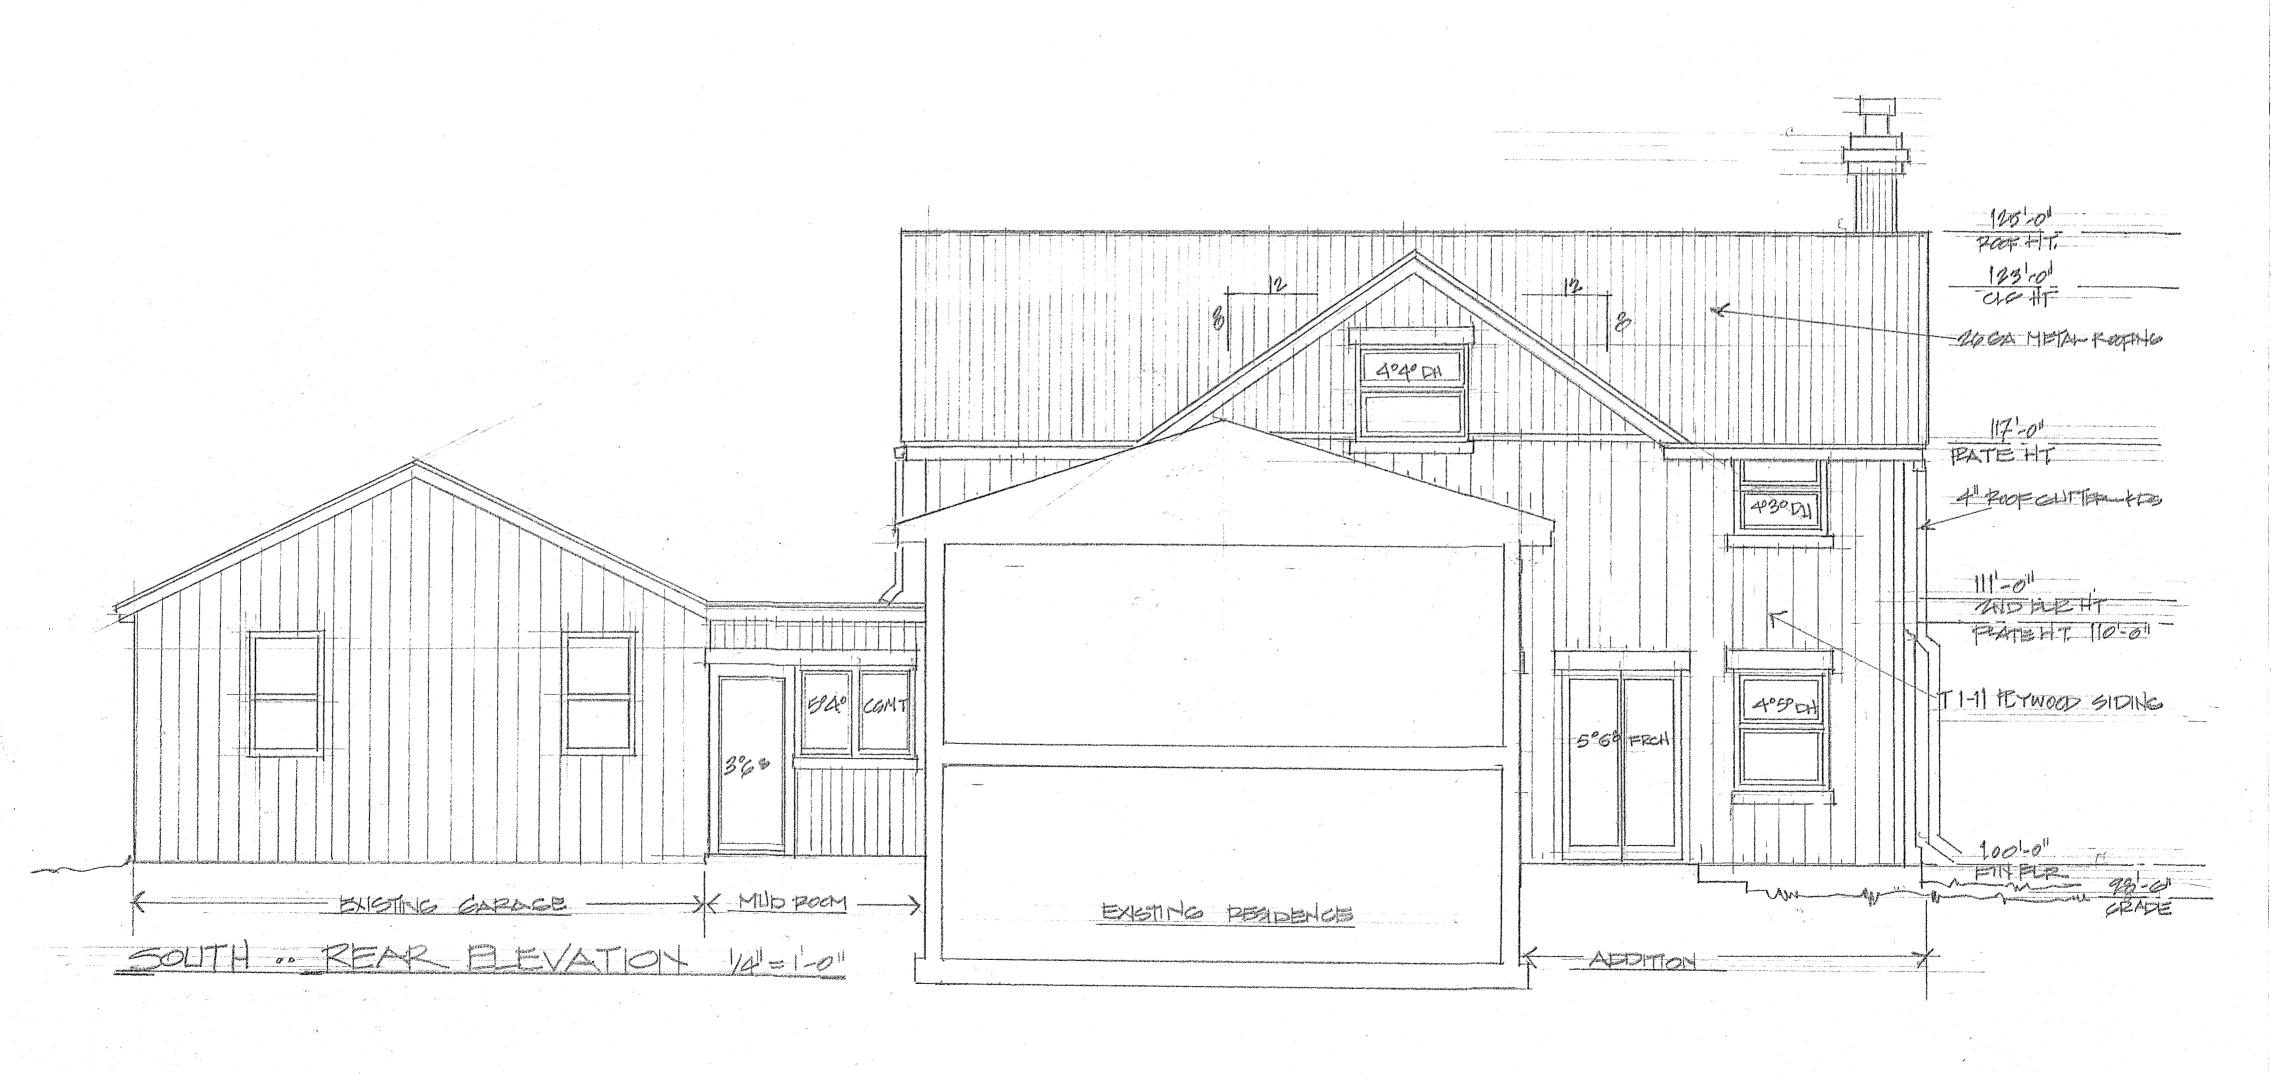

RESIDENTIAL ADDITION FOR SUY & SUZANNAH MARTIN / 10275 EAGLENEST DENVE, COLOPADO SPRINGS, CO. BOMBO

A-1 - 1/30/2019







- RESIDENTIAL ADDITION for GUY & GLYANNAH MARTIN 19075 EAGLENEST DRIVE, COLORADO SPRINGO, COLO, 80930

A4 1/30/2019



PEGIDENCIAL ADDITION for GUY & GUZANNAH MARTIN ONTO EAGUENEST DAVE, COLOPAGO EPRINGO, COLO 80930 A.5 1/30/2019



RESIDENTIAL ADDITION FOR GUY & GUZANNAH MARTIN 16215 EAGLENEST DAVE, COLOPADO GERNES, CAO 80930 A-6 1/30/19



PEOIDENTIAL ADDITION for GUT & SUZANNIAH MARTIN - 10175 FAGLENEST DENE, COLOFADO OPRINOS, COLO 80930

A.7 1/30/2019



Show and specify all headers, kings and trimmers
Label truss locations on roof framing plan, manufacturers layout cannot be used in lieu of labeled plan

130/2019

ACT