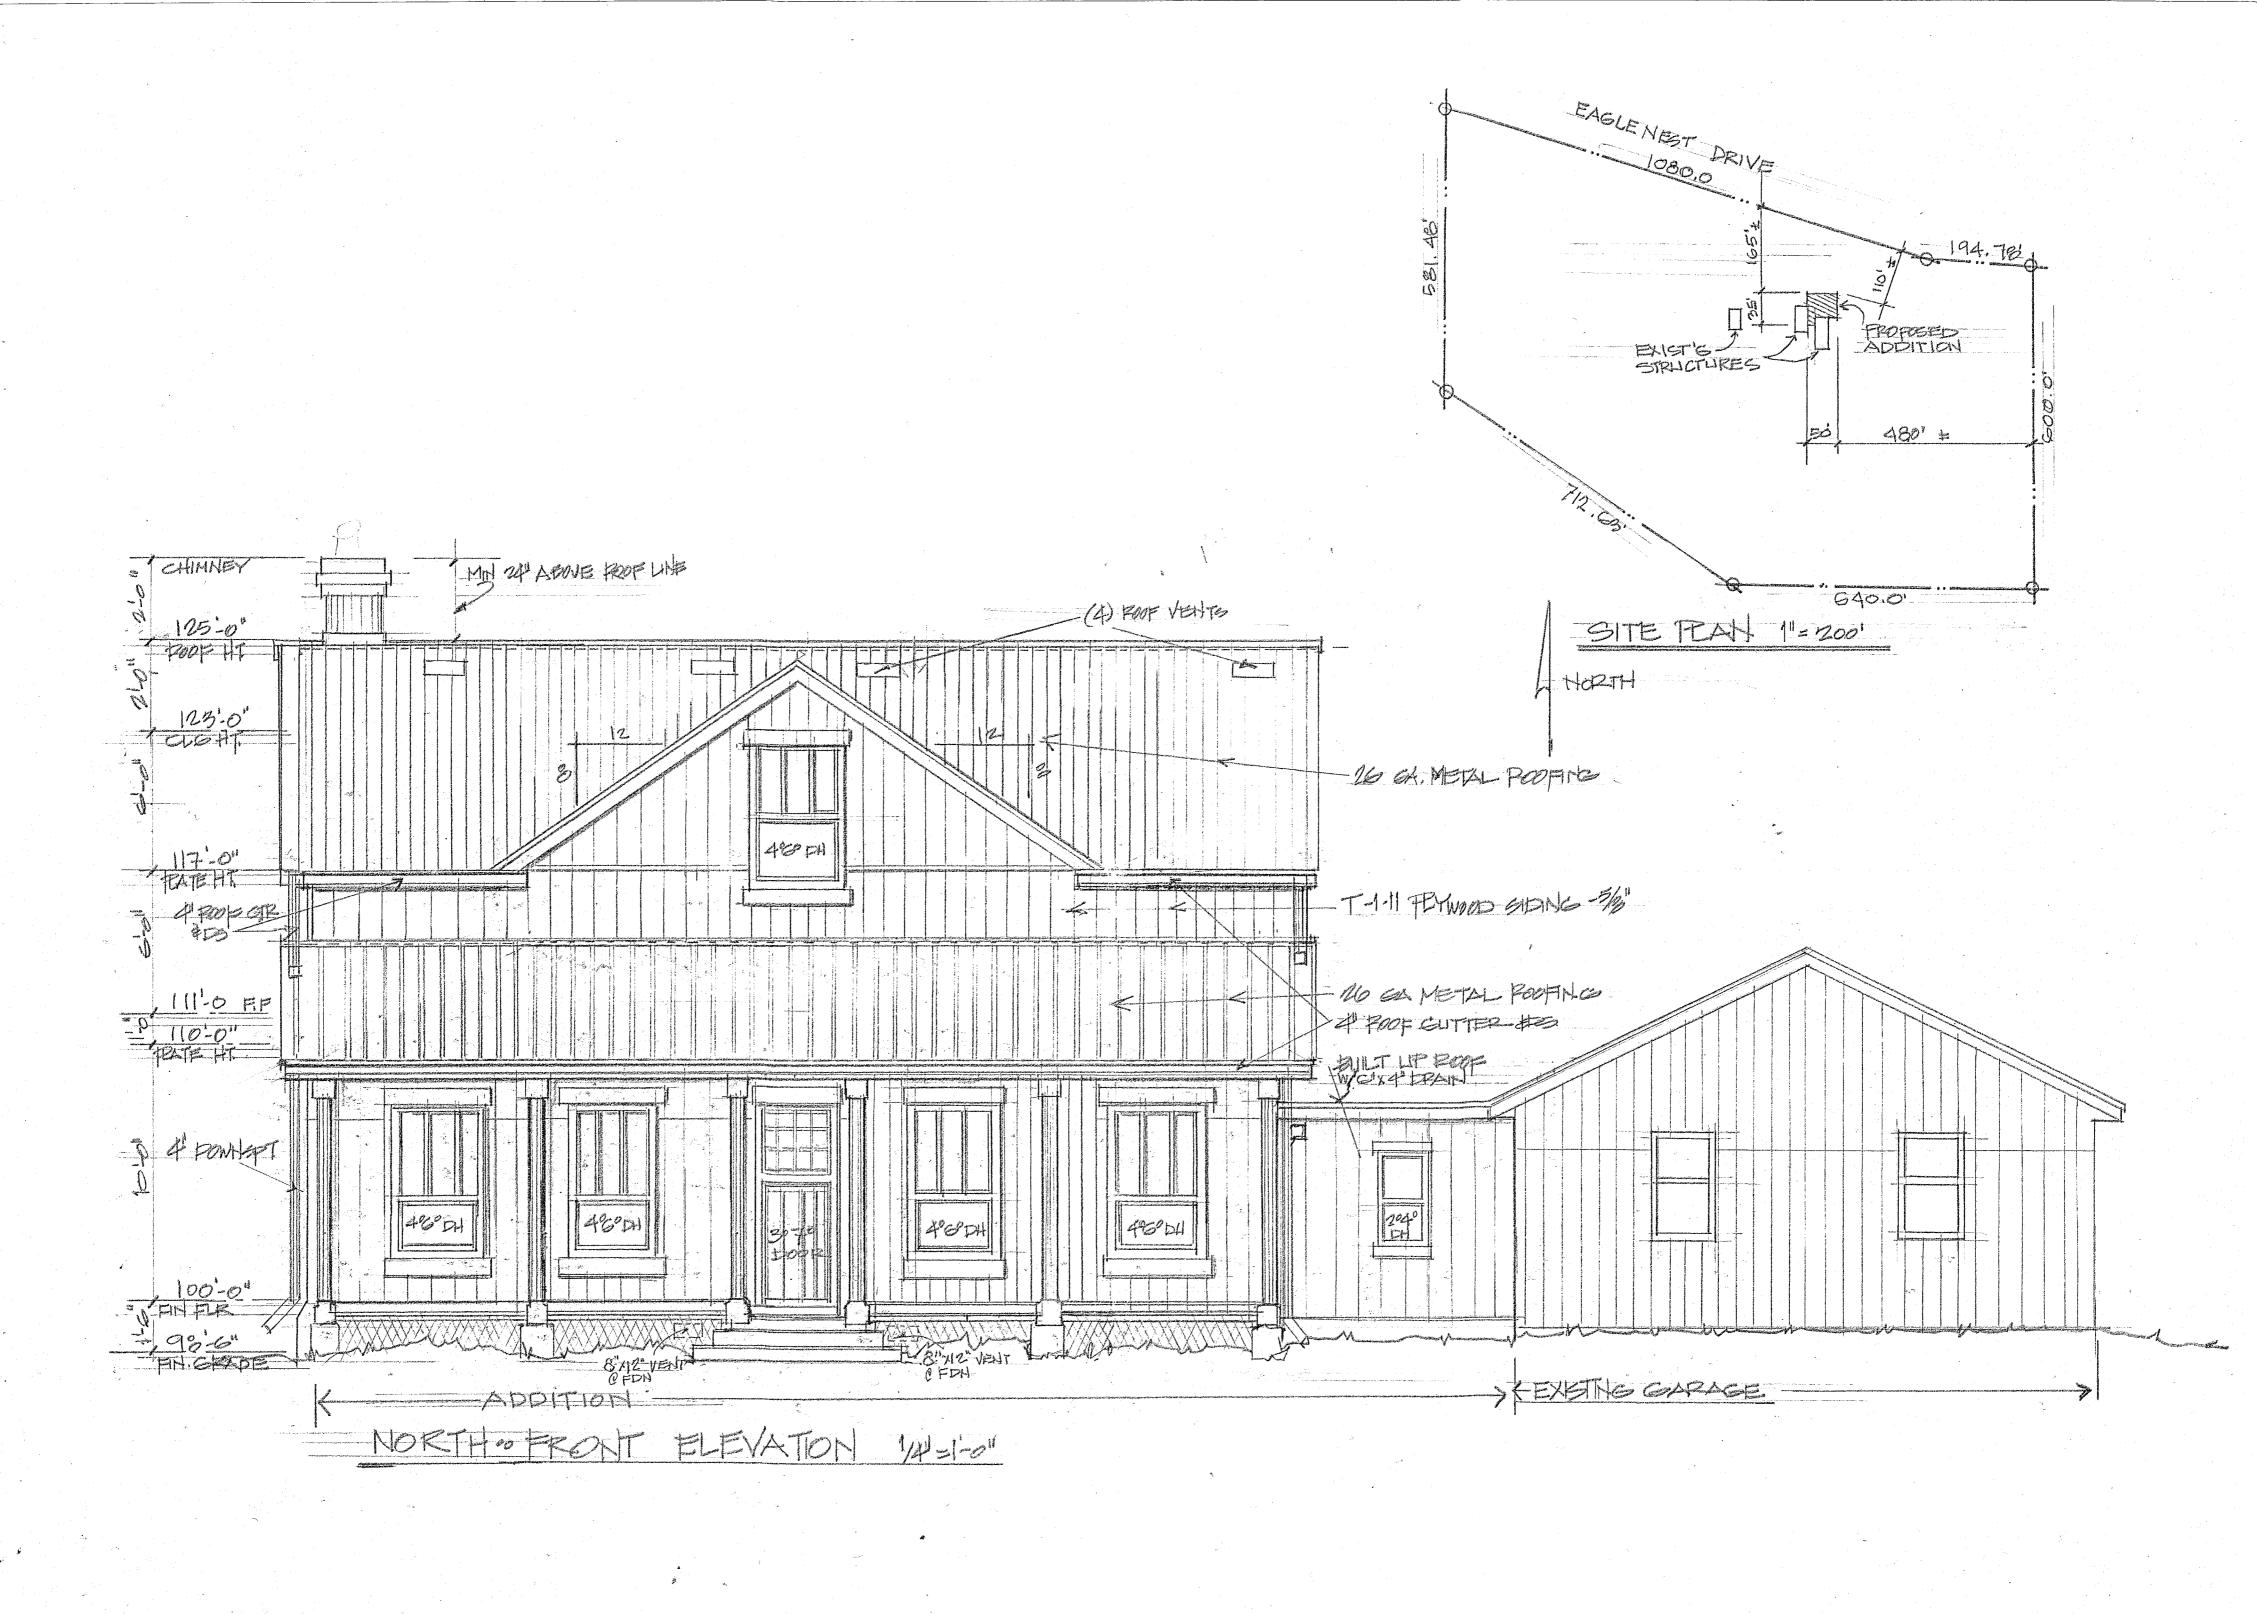

RESIDENTIAL ADDITION FOR SUY & SUZANNAH MARTIN / 10275 EAGLENEST DENVE, COLOPADO SPRINGS, CO. BOMBO

A-1 - 1/30/2019

- RESIDENTIAL ADDITION for GUY & GLYANNAH MARTIN 19075 EAGLENEST DRIVE, COLORADO SPRINGO, COLO, 80930