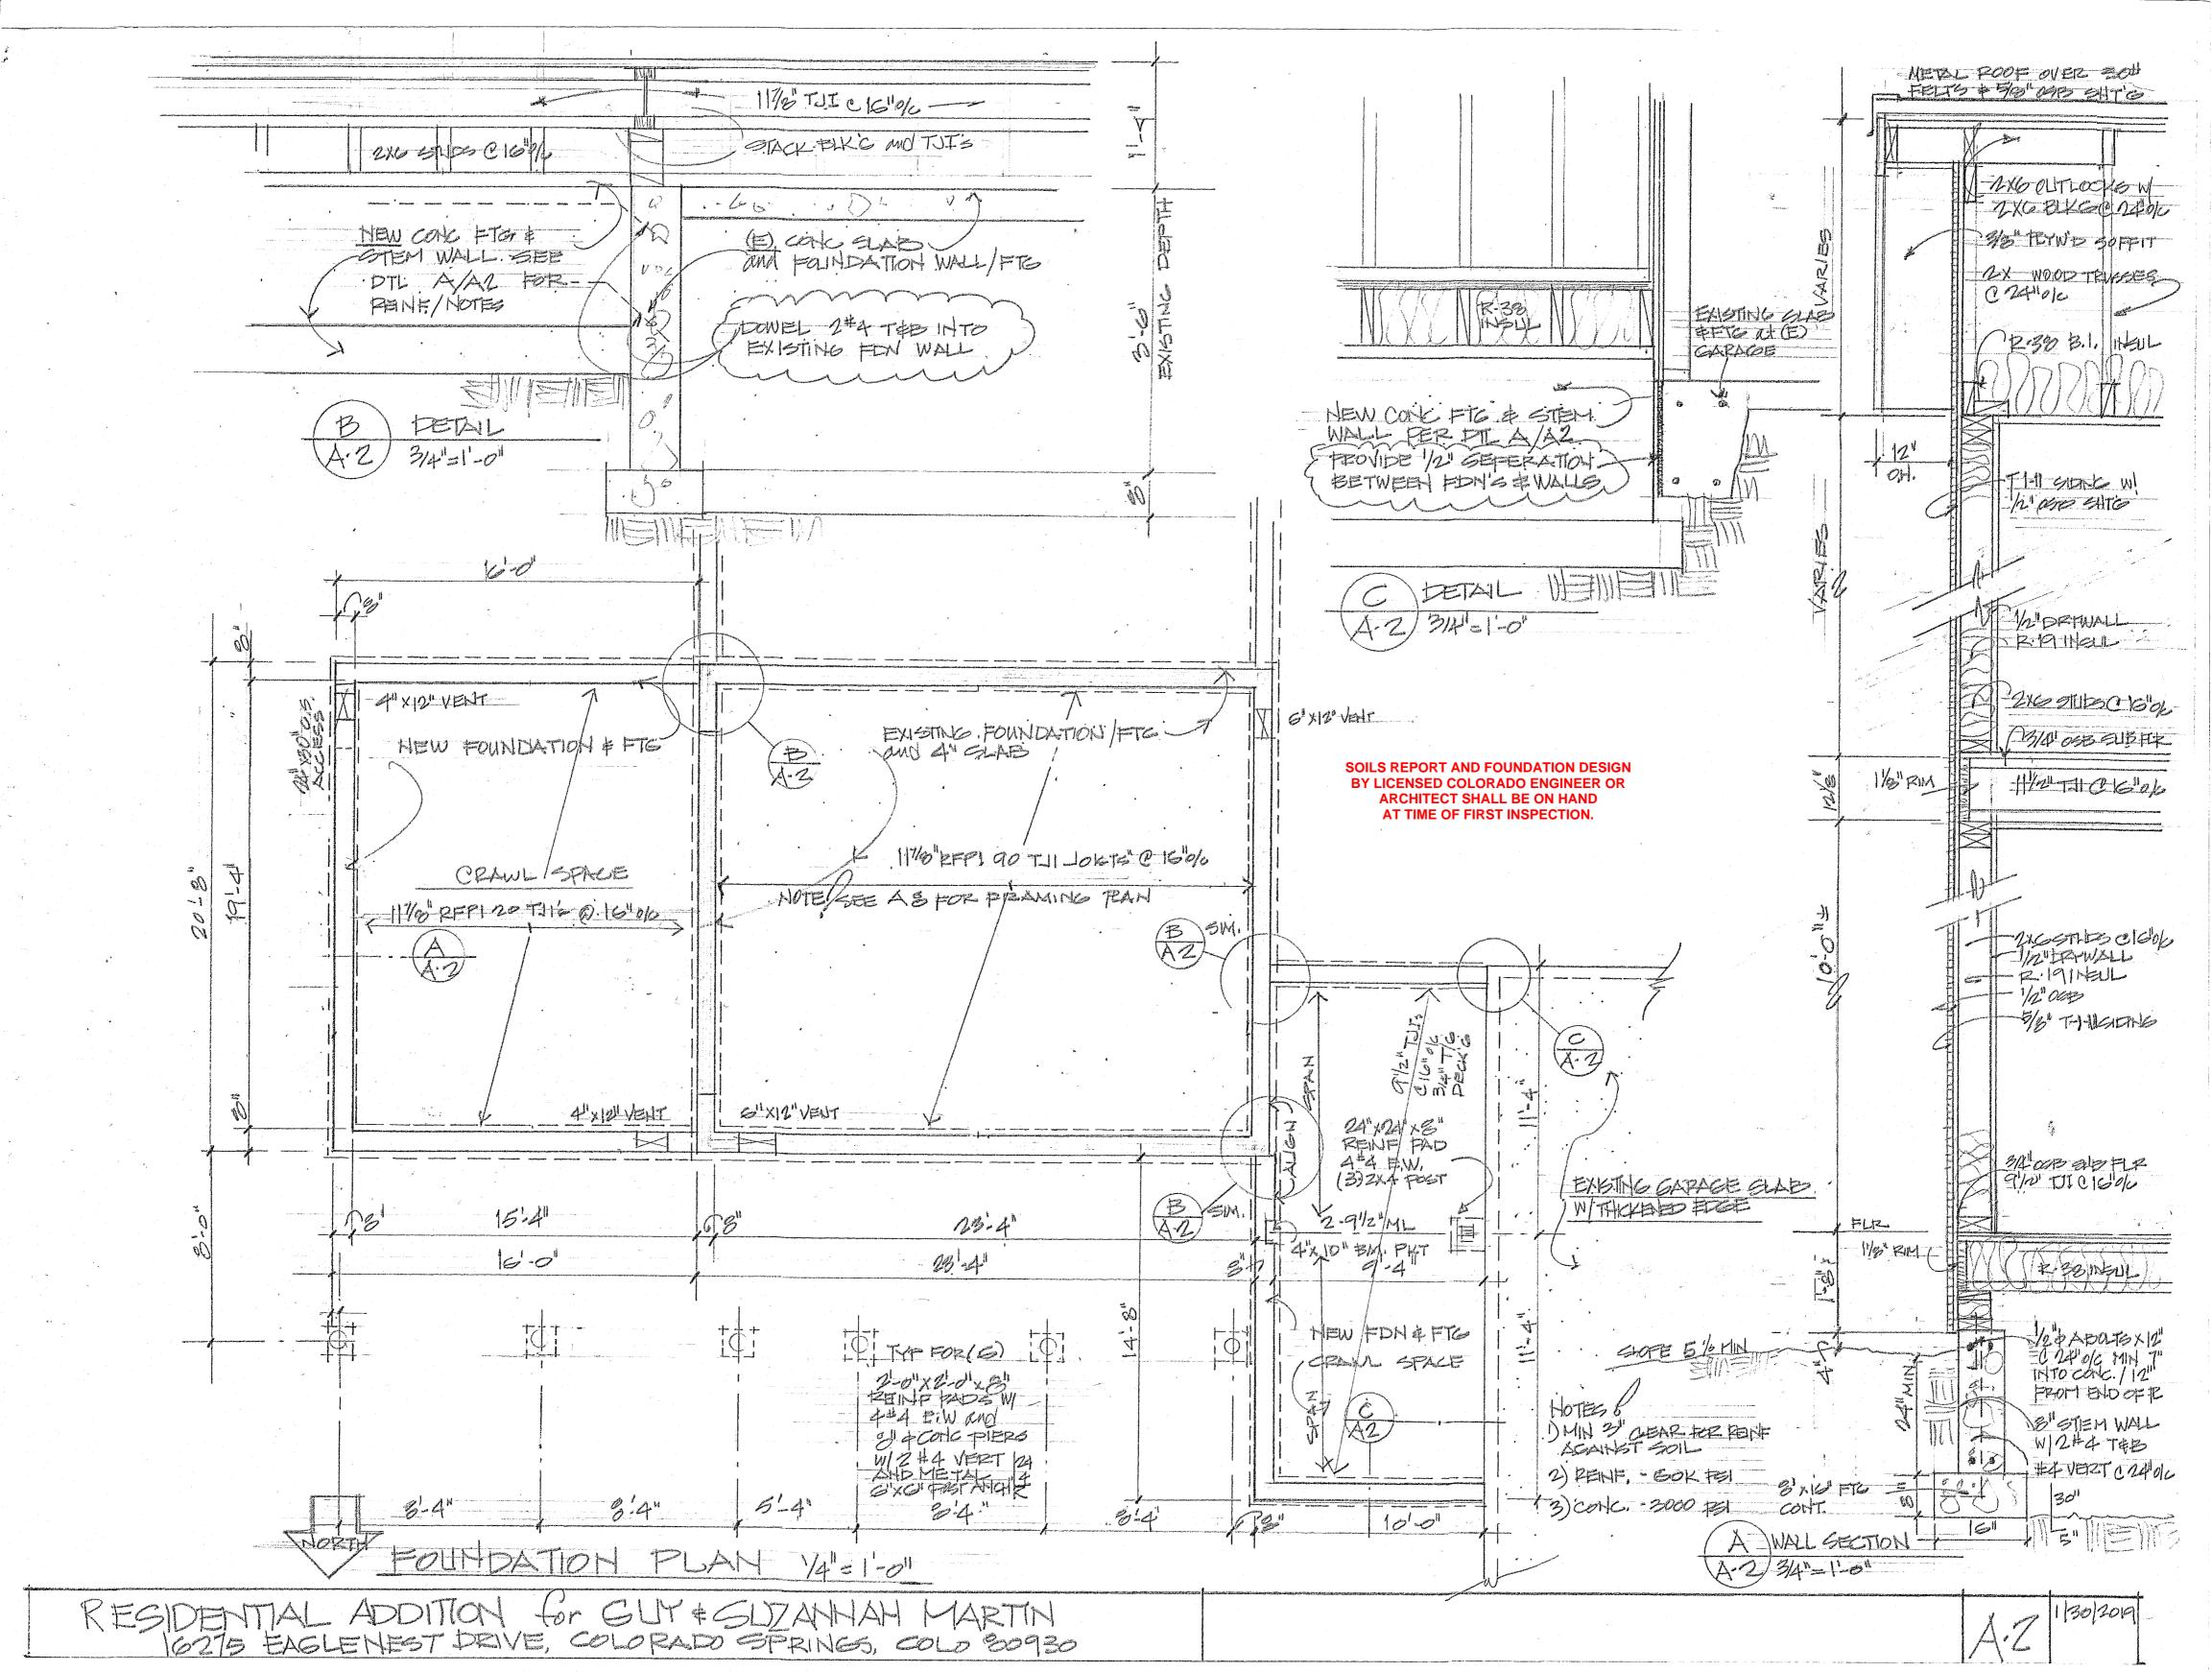

RESIDENTIAL ADDITION FOR SUY & SUZANNAH MARTIN / 10275 EAGLENEST DENVE, COLOPADO SPRINGS, CO. BOMBO

A-1 - 1/30/2019







- RESIDENTIAL ADDITION for GUY & GLYANNAH MARTIN 19075 EAGLENEST DRIVE, COLORADO SPRINGO, COLO, 80930

A4 1/30/2019



PEGIDENCIAL ADDITION for GUY & GUZANNAH MARTIN ONTO EAGUENEST DAVE, COLOPAGO EPRINGO, COLO 80930 A.5 1/30/2019



RESIDENTIAL ADDITION FOR GUY & GUZANNAH MARTIN 16215 EAGLENEST DAVE, COLOPADO GERNES, CAO 80930 A-6 1/30/19



PEOIDENTIAL ADDITION for GUT & SUZANNIAH MARTIN - 10175 FAGLENEST DENE, COLOFADO OPRINOS, COLO 80930

A.7 1/30/2019



Show and specify all headers, kings and trimmers
Label truss locations on roof framing plan, manufacturers layout cannot be used in lieu of labeled plan

130/2019

ACT