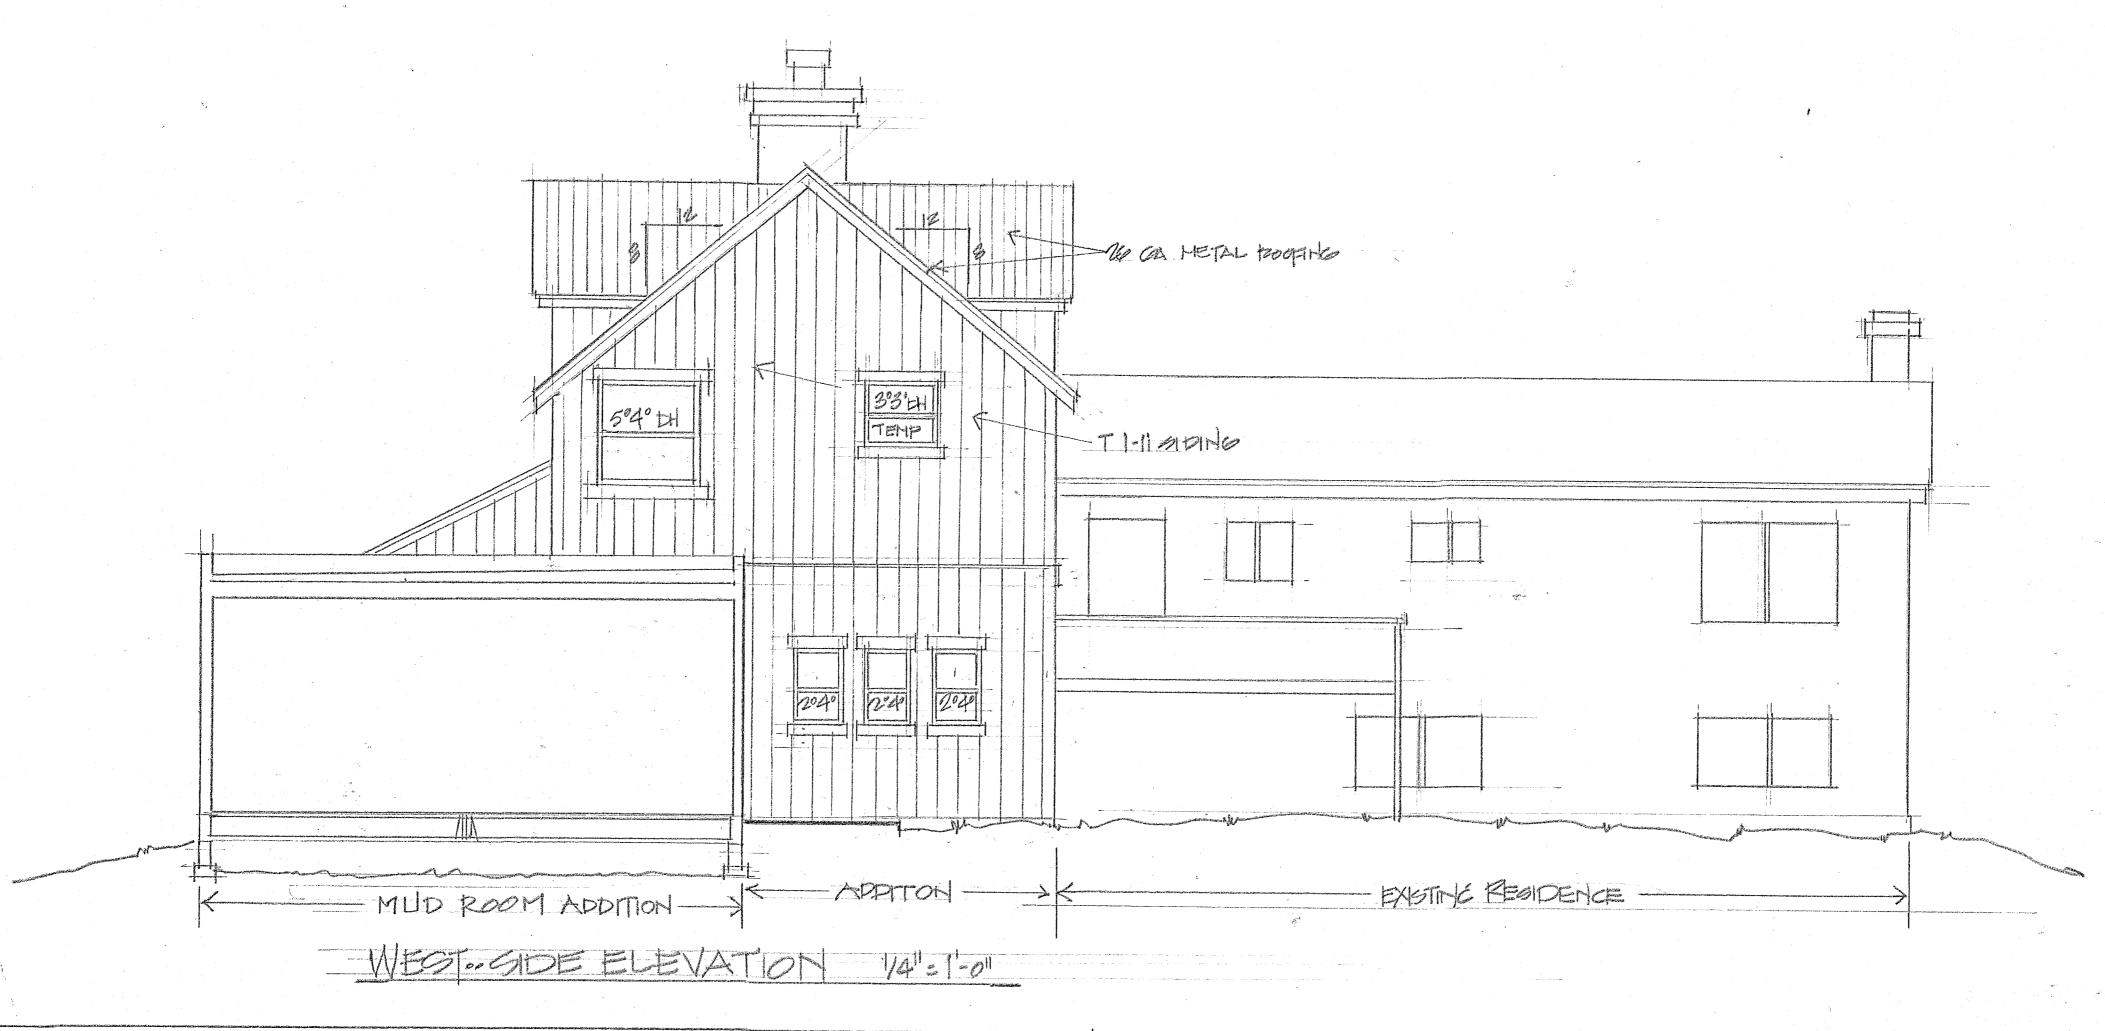

RESIDENTIAL ADDITION FOR SUY & SUZANNAH MARTIN / 10275 EAGLENEST DENVE, COLOPADO SPRINGS, CO. BOMBO

A-1 - 1/30/2019







- RESIDENTIAL ADDITION for GUY & GLYANNAH MARTIN 19075 EAGLENEST DRIVE, COLORADO SPRINGO, COLO, 80930

A4 1/30/2019



PEGIDENCIAL ADDITION for GUY & GUZANNAH MARTIN ONTO EAGUENEST DAVE, COLOPAGO EPRINGO, COLO 80930 A.5 1/30/2019



RESIDENTIAL ADDITION FOR GUY & GUZANNAH MARTIN 16215 EAGLENEST DAVE, COLOPADO GERNES, CAO 80930 A-6 1/30/19



PEOIDENTIAL ADDITION for GUT & SUZANNIAH MARTIN - 10175 FAGLENEST DENE, COLOFADO OPRINOS, COLO 80930

A.7 1/30/2019



Show and specify all headers, kings and trimmers
Label truss locations on roof framing plan, manufacturers layout cannot be used in lieu of labeled plan

130/2019

ACT