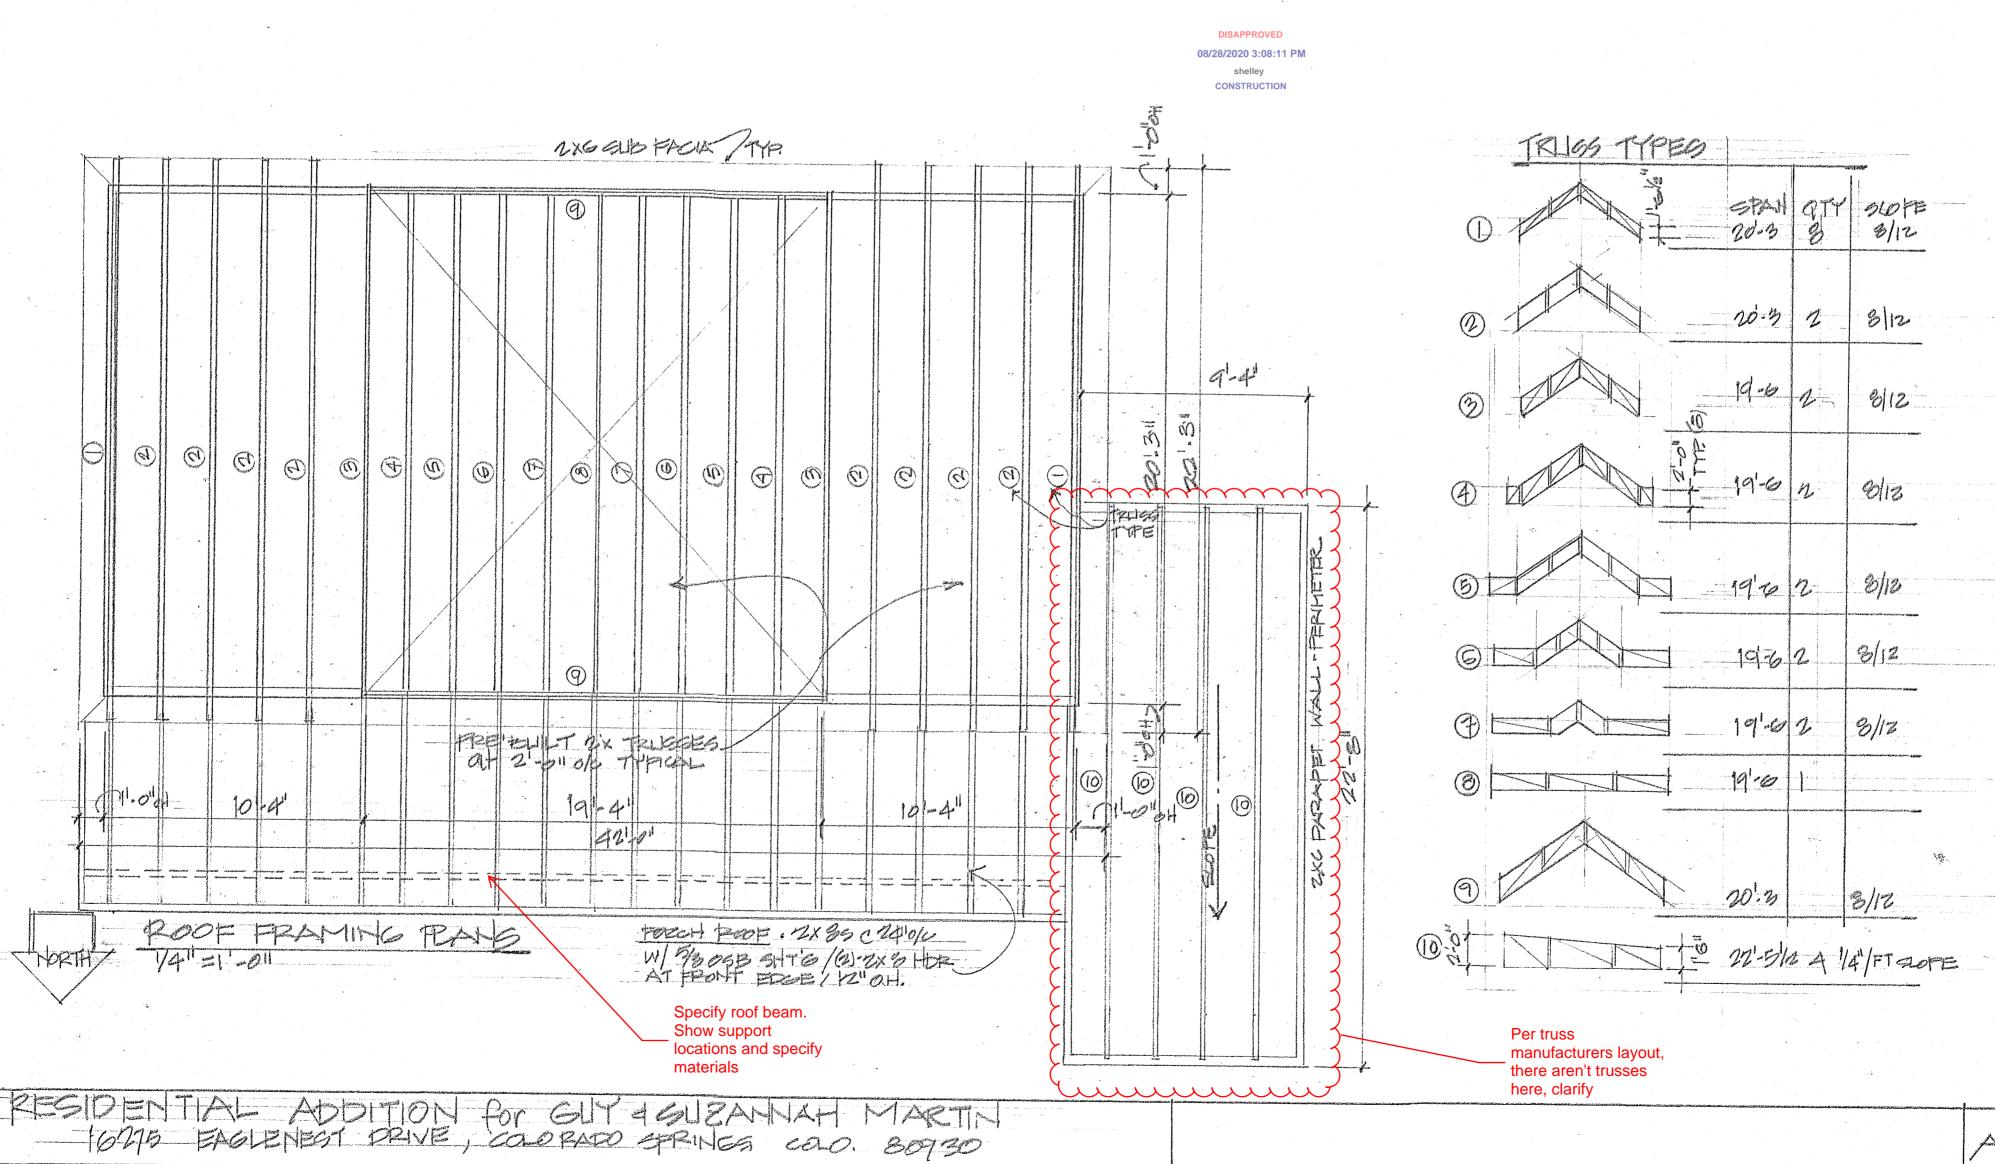

PEOIDENTIAL ADDITION for GUT & SUZANNIAH MARTIN - 10175 FAGLENEST DENE, COLOFADO OPRINOS, COLO 80930

A.7 1/30/2019

Show and specify all headers, kings and trimmers
Label truss locations on roof framing plan, manufacturers layout cannot be used in lieu of labeled plan