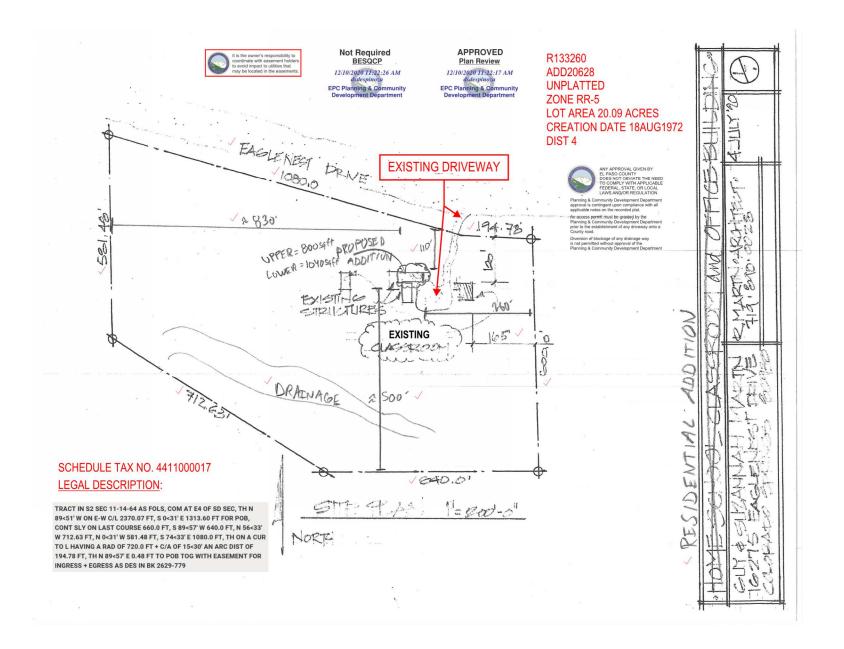

## RESIDENTIAL

**2017 PPRBC** 

Parcel: 4411000017

Map #: 785G

Address: 16275 EAGLENEST DR, COLORADO SPRINGS

Received: 25-Aug-2020 (BECKYA)

**Description:** 

**ADDITION** 

Contractor: HOMEOWNER

Type of Unit:

**Required PPRBD Departments (3)** 

Floodplain

(N/A) RBD GIS

Construction
Released for Permit

12/10/2020 7:24:31 AM

Pikes Peak
REGIONAL
Building Department
shelley
CONSTRUCTION

Mechanical

**Released for Permit** 

12/10/2020 9:54:12 AM

daleh MECHANICAL

**Required Outside Departments (1)** 

**APPROVED** 

**Plan Review** 

12/10/2020 11:28:46 AM dsdespinoza

**EPC Planning & Community Development Department** 

**County Zoning** 

**APPROVED** 

**Plan Review** 

12/07/2020 9:50:21 AM dsdespinoza

**EPC Planning & Community Development Department** 

Release of this plan does not preclude compliance with all applicable codes, ordinances and other pertinent regulations. This plan set must be present on the job site for every inspection.