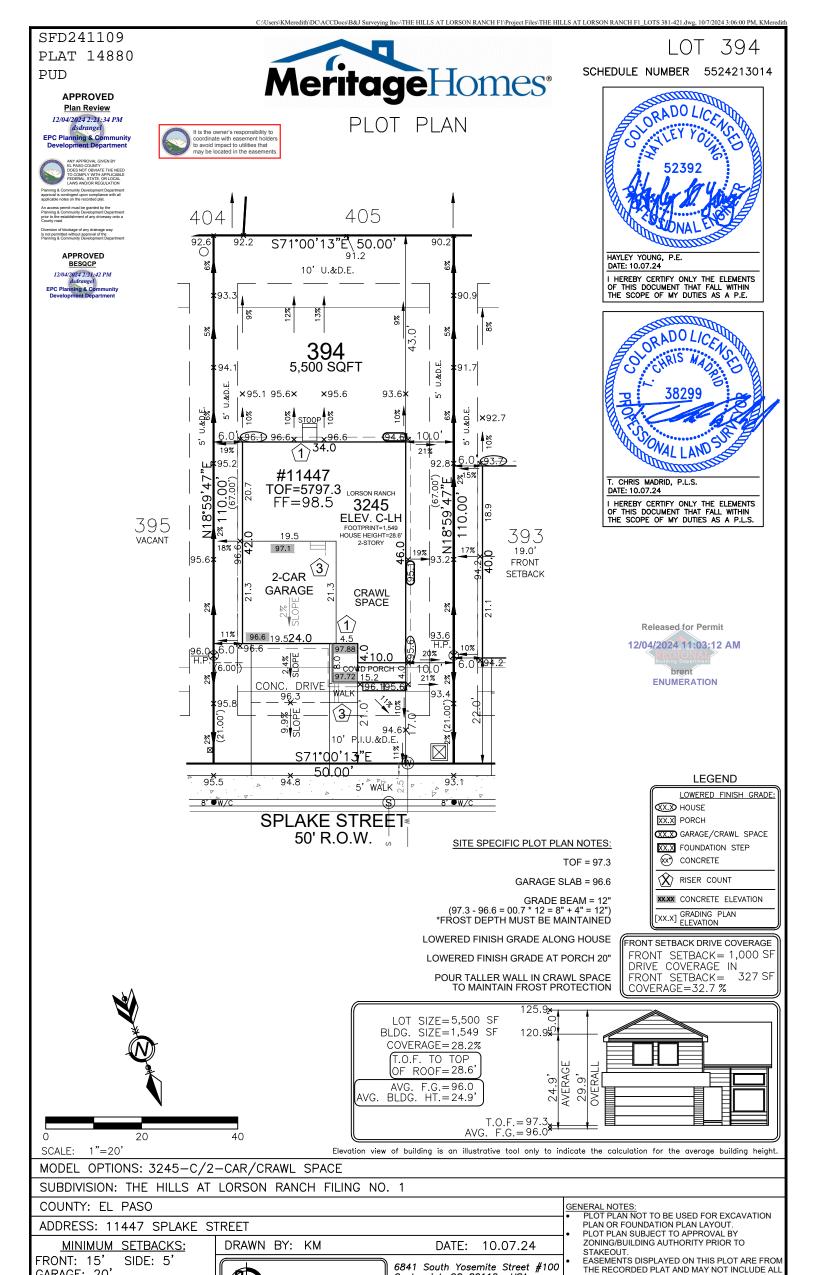

FRONT: 15' SIDE: 5'
GARAGE: 20'
REAR: 15'
CORNER: 10'

Specializing in Home Builder Services Since 1995.

FRONT: 15' SIDE: 5'
GAB41 South Yosemite Street #100
Centennial, CO 80112 USA
Phone: (303) 850-0711
E-mail: info@bjsurvey.net

STAKEOUT.

6841 South Yosemite Street #100
Centennial, CO 80112 USA
Phone: (303) 850-0711
E-mail: info@bjsurvey.net

STAKEOUT.

6841 South Yosemite Street #100
Centennial, CO 80112 USA
Phone: (303) 850-0711
E-mail: info@bjsurvey.net

## **SITE**

2023 PPRBC 2021 IECC

Parcel: 5524213014

**Address: 11447 SPLAKE ST, COLORADO SPRINGS** 

**Description:** 

## **Required PPRBD Departments (2)**

**Enumeration** 

**APPROVED** 

**BRENT** 

12/4/2024 11:03:24 AM

Floodplain

(N/A) RBD GIS

## **Required Outside Departments (1)**

**County Zoning** 

APPROVED

Plan Review

12/04/2024 2:21:58 PM dsdrangel

EPC Planning & Community Development Department

Release of this plan does not preclude compliance with all applicable codes, ordinances and other pertinent regulations. This plan set must be present on the job site for every inspection.