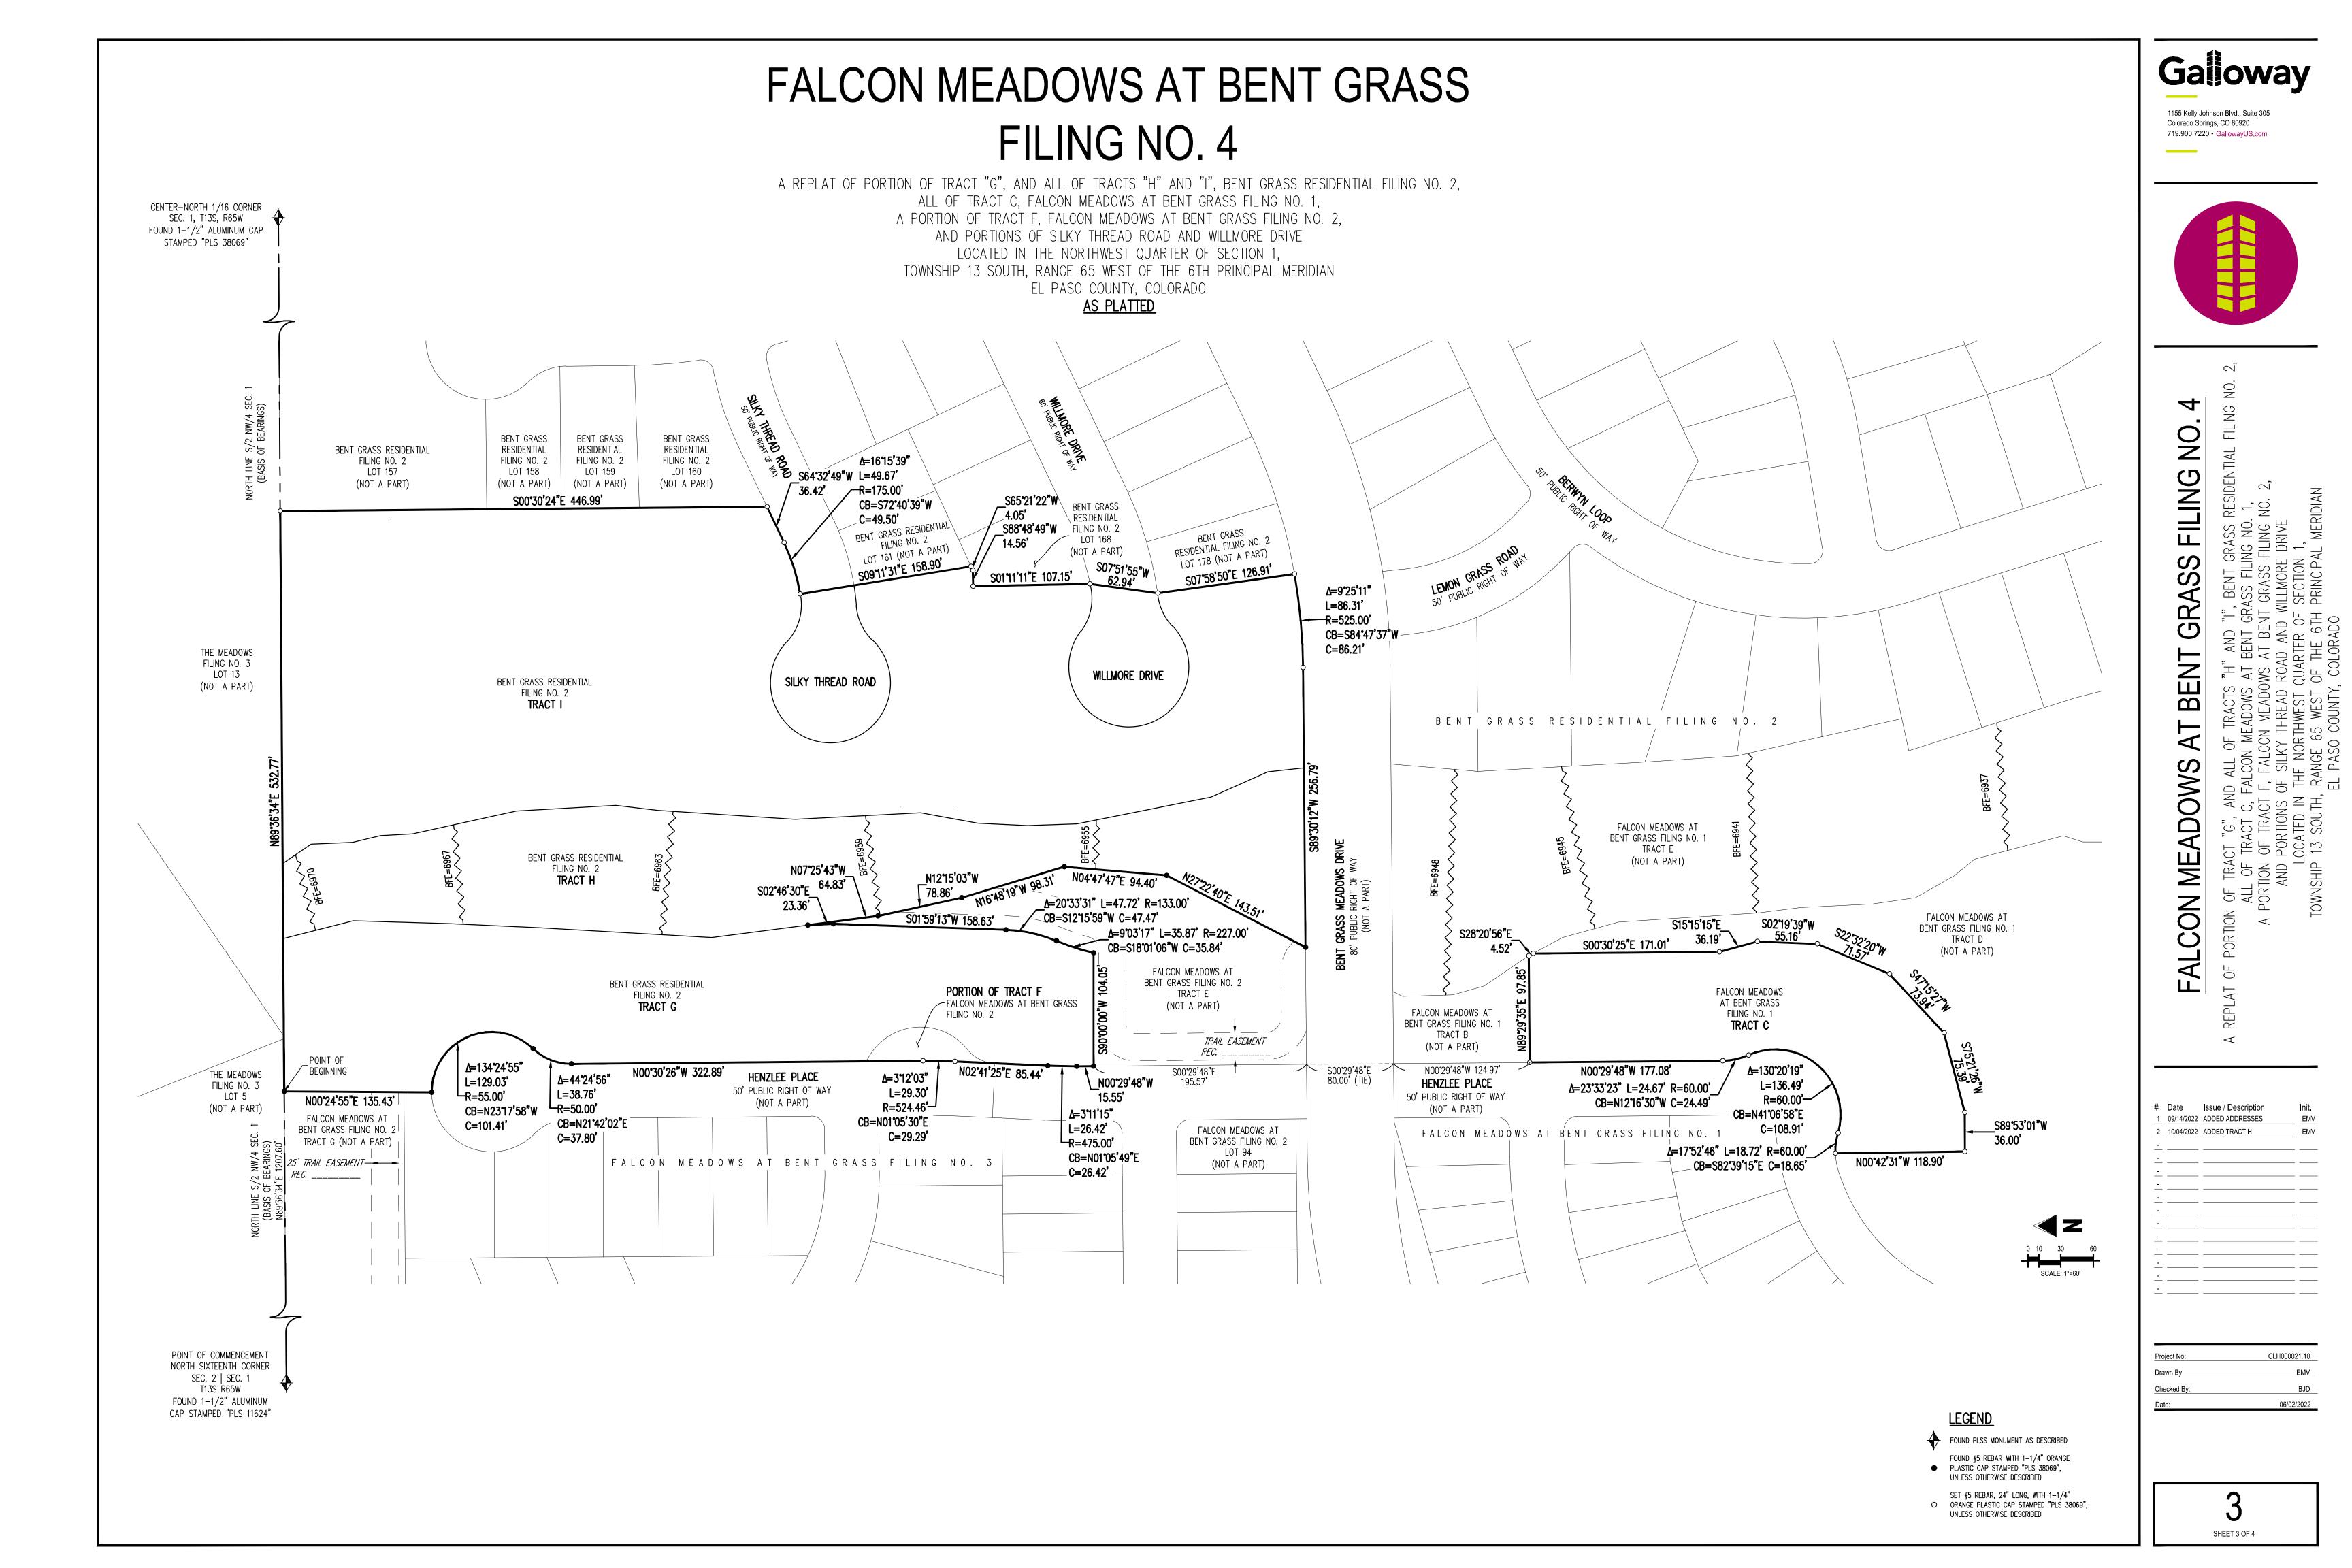

# LEGAL DESCRIPTION

A PORTION OF TRACT "G", AND ALL OF TRACTS "H" AND "I", BENT GRASS RESIDENTIAL FILING NO. 2, ALL OF TRACT C, FALCON MEADOWS AT BENT GRASS FILING NO. 1, A PORTION OF TRACT F, FALCON MEADOWS AT BENT GRASS FILING NO. 2, AND PORTIONS OF SILKY THREAD ROAD, AND WILLMORE DRIVE, LOCATED IN THE NORTHWEST QUARTER OF SECTION 1, TOWNSHIP 13 SOUTH. RANGE 65 WEST OF THE 6TH PRINCIPAL MERIDIAN, EL PASO COUNTY, COLORADO, MORE PARTICULARLY DESCRIBED AS FOLLOWS:

COMMENCING AT THE NORTHWEST CORNER OF THE SOUTHWEST QUARTER OF THE NORTHWEST QUARTER OF SAID SECTION 1;

THENCE WITH THE NORTH LINE OF THE SOUTH HALF OF THE NORTHWEST QUARTER OF SAID SECTION 1, N89°36'34"E, A DISTANCE OF 1,207.60 FEET TO THE POINT OF BEGINNING;

THENCE CONTINUING WITH THE NORTH LINE OF THE SOUTH HALF OF THE NORTHWEST QUARTER OF SAID SECTION 1, N89'36'34"E, A DISTANCE OF 532.77 FEET TO THE NORTHEAST CORNER OF SAID TRACT I, BENT GRASS RESIDENTIAL FILING NO. 2;

THENCE WITH THE EAST LINE OF SAID TRACT I, SO0'30'24"E, A DISTANCE OF 446.99 FEET TO A POINT ON THE NORTH RIGHT OF WAY LINE OF SILKY THREAD ROAD;

THENCE WITH SAID RIGHT OF WAY LINE, S64'32'49"W, A DISTANCE OF 36.42 FEET TO THE BEGINNING OF A CURVE TO THE RIGHT;

THENCE WITH SAID CURVE TO THE RIGHT THROUGH A CENTRAL ANGLE OF 1615'39", HAVING A RADIUS OF 175.00 FEET, AN ARC LENGTH OF 49.67 FEET, AND A CHORD BEARING S72°40'39"W, A CHORD DISTANCE OF 49.50 FEET;

THENCE WITH THE EXTENDED WEST LINE OF LOT 161, BENT GRASS RESIDENTIAL FILING NO. 2, S0911'31"E. A DISTANCE OF 158.90 FEET TO THE SOUTHWEST CORNER OF SAID LOT 161:

THENCE WITH THE NORTH LINE OF LOT 168, BENT GRASS RESIDENTIAL FILING NO. 2, S65°21'22"W, A DISTANCE OF 4.05 FEET TO AN ANGLE POINT IN SAID LOT LINE;

THENCE CONTINUING WITH THE NORTH LINE OF SAID LOT 168, S88°48'49"W, A DISTANCE OF 14.56 FEET TO THE NORTHWEST CORNER OF SAID LOT 168:

THENCE WITH THE WEST LINE OF SAID LOT 168, SO1"11'11"E, A DISTANCE OF 107.15 FEET TO THE SOUTHWEST CORNER OF SAID LOT 168, SAID CORNER BEING ON THE NORTH RIGHT OF WAY LINE OF WILLMORE DRIVE;

THENCE DEPARTING SAID NORTH RIGHT OF WAY LINE. S07°51'55"W. A DISTANCE OF 62.94 FEET TO THE NORTHWEST CORNER OF LOT 178, BENT GRASS RESIDENTIAL FILING NO. 2;

THENCE WITH THE WEST LINE OF SAID LOT 178, S07°58'50"E, A DISTANCE OF 126.91 FEET TO THE SOUTHWEST CORNER OF SAID LOT 178, SAID CORNER BEING ON THE NORTH RIGHT OF WAY LINE OF BENT GRASS MEADOWS DRIVE, AND THE BEGINNING OF A NON-TANGENT CURVE TO THE RIGHT:

THENCE WITH THE NORTH RIGHT OF WAY LINE OF BENT GRASS MEADOWS DRIVE AND SAID NON-TANGENT CURVE TO THE RIGHT THROUGH A CENTRAL ANGLE OF 9°25'11", HAVING A RADIUS OF 525.00 FEET, AN ARC LENGTH OF 86.31 FEET, AND A CHORD BEARING S84'47'37"W, A CHORD DISTANCE OF 86.21 FEET;

THENCE CONTINUING WITH THE NORTH RIGHT OF WAY LINE OF BENT GRASS MEADOWS DRIVE, S89°30'12"W, A DISTANCE OF 256.79 FEET TO THE SOUTHEAST CORNER OF TRACT E, FALCON MEADOWS AT BENT GRASS FILING NO. 2;

THENCE WITH THE BOUNDARY OF SAID TRACT E, FALCON MEADOWS AT BENT GRASS FILING NO. 2, THE FOLLOWING 10 COURSES:

- 1) N27°22'40"E, A DISTANCE OF 143.51 FEET;
- 2) N04°47'47"E, A DISTANCE OF 94.40 FEET;
- 3) N16°48'19"W. A DISTANCE OF 98.31 FEET:
- 4) N1215'03"W, A DISTANCE OF 78.86 FEET;
- 5) N07°25'43"W, A DISTANCE OF 64.83 FEET;
- 6) S02°46'30"E, A DISTANCE OF 23.36 FEET;
- S01°59'13"W, A DISTANCE OF 158.63 FEET TO THE BEGINNING OF A CURVE TO THE RIGHT:
- WITH SAID CURVE TO THE RIGHT THROUGH A CENTRAL ANGLE OF 20°33'31", HAVING A RADIUS OF 133.00 FEET, AN ARC LENGTH OF 47.72 FEET, AND A CHORD BEARING S1215'59"W, A CHORD DISTANCE OF 47.47 FEET TO THE BEGINNING OF A REVERSE CURVE TO THE LEFT;
- WITH SAID CURVE TO THE LEFT THROUGH A CENTRAL ANGLE OF 9°03'17". HAVING A RADIUS OF 227.00 FEET, AN ARC LENGTH OF 35.87 FEET, AND A CHORD BEARING S18°01'06"W, A CHORD DISTANCE OF 35.84 FEET;
- 10) S90'00'00"W, A DISTANCE OF 104.05 FEET TO A POINT ON TH EAST RIGHT OF WAY LINE OF HENZLEE PLACE;

THENCE WITH THE EAST RIGHT OF WAY LINE OF HENZLEE PLACE, NO0°29'48"W, A DISTANCE OF 15.55 FEET TO THE BEGINNING OF A CURVE TO THE RIGHT;

(CONTINUES)

## LEGAL DESCRIPTION (CONTINUED)

THENCE CONTINUING WITH THE EAST RIGHT OF WAY LINE OF HENZLEE PLACE AND SAID CURVE TO THE RIGHT THROUGH A CENTRAL ANGLE OF 3"11'15". HAVING A RADIUS OF 475.00 FEET. AN ARC LENGTH OF 26.42 FEET, AND A CHORD BEARING NO1°05'49"E, A CHORD DISTANCE OF 26.42 FEET;

THENCE CONTINUING WITH THE EXTENDED EAST RIGHT OF WAY LINE OF HENZLEE PLACE, N02°41'25"E, A DISTANCE OF 85.44 FEET TO THE BEGINNING OF A CURVE TO THE LEFT;

THENCE WITH SAID CURVE TO THE LEFT THROUGH A CENTRAL ANGLE OF 3"12'03", HAVING A RADIUS OF 524.46 FEET, AN ARC LENGTH OF 29.30 FEET, AND A CHORD BEARING NO1 05 30 "E. A CHORD DISTANCE OF 29.29 FEET TO A POINT ON THE EAST RIGHT OF WAY LINE OF HENZLEE PLACE:

THENCE WITH THE EAST RIGHT OF WAY LINE OF HENZLEE PLACE THE FOLLOWING 3 COURSES:

- 1) NOO 30'26"W, A DISTANCE OF 322.89 FEET TO THE BEGINNING OF A CURVE TO THE RIGHT:
- WITH SAID CURVE TO THE RIGHT THROUGH A CENTRAL ANGLE OF 44"24'56", HAVING A RADIUS OF 50.00 FEET, AN ARC LENGTH OF 38.76 FEET, AND A CHORD BEARING N21°42'02"E, A CHORD DISTANCE OF 37.80 FEET TO THE BEGINNING OF A REVERSE CURVE TO THE LEFT;
- WITH SAID CURVE TO THE LEFT THROUGH A CENTRAL ANGLE OF 134°24'55", HAVING A RADIUS OF 55.00 FEET, AN ARC LENGTH OF 129.03 FEET, AND A CHORD BEARING N2317'58"W. A CHORD DISTANCE OF 101.41 FEET TO A POINT ON THE WEST LINE OF TRACT G, BENT GRASS RESIDENTIAL FILING NO. 2;

THENCE WITH THE WEST LINE OF SAID TRACT G, BENT GRASS RESIDENTIAL FILING NO. 2, N00°24'55"E, A DISTANCE OF 135.43 TO THE POINT OF BEGINNING.

TOGETHER WITH SAID TRACT C, FALCON MEADOWS AT BENT GRASS FILING NO. 1. CONTAINING 10.42 ACRES (454,069 SQUARE FEET), MORE OR LESS.