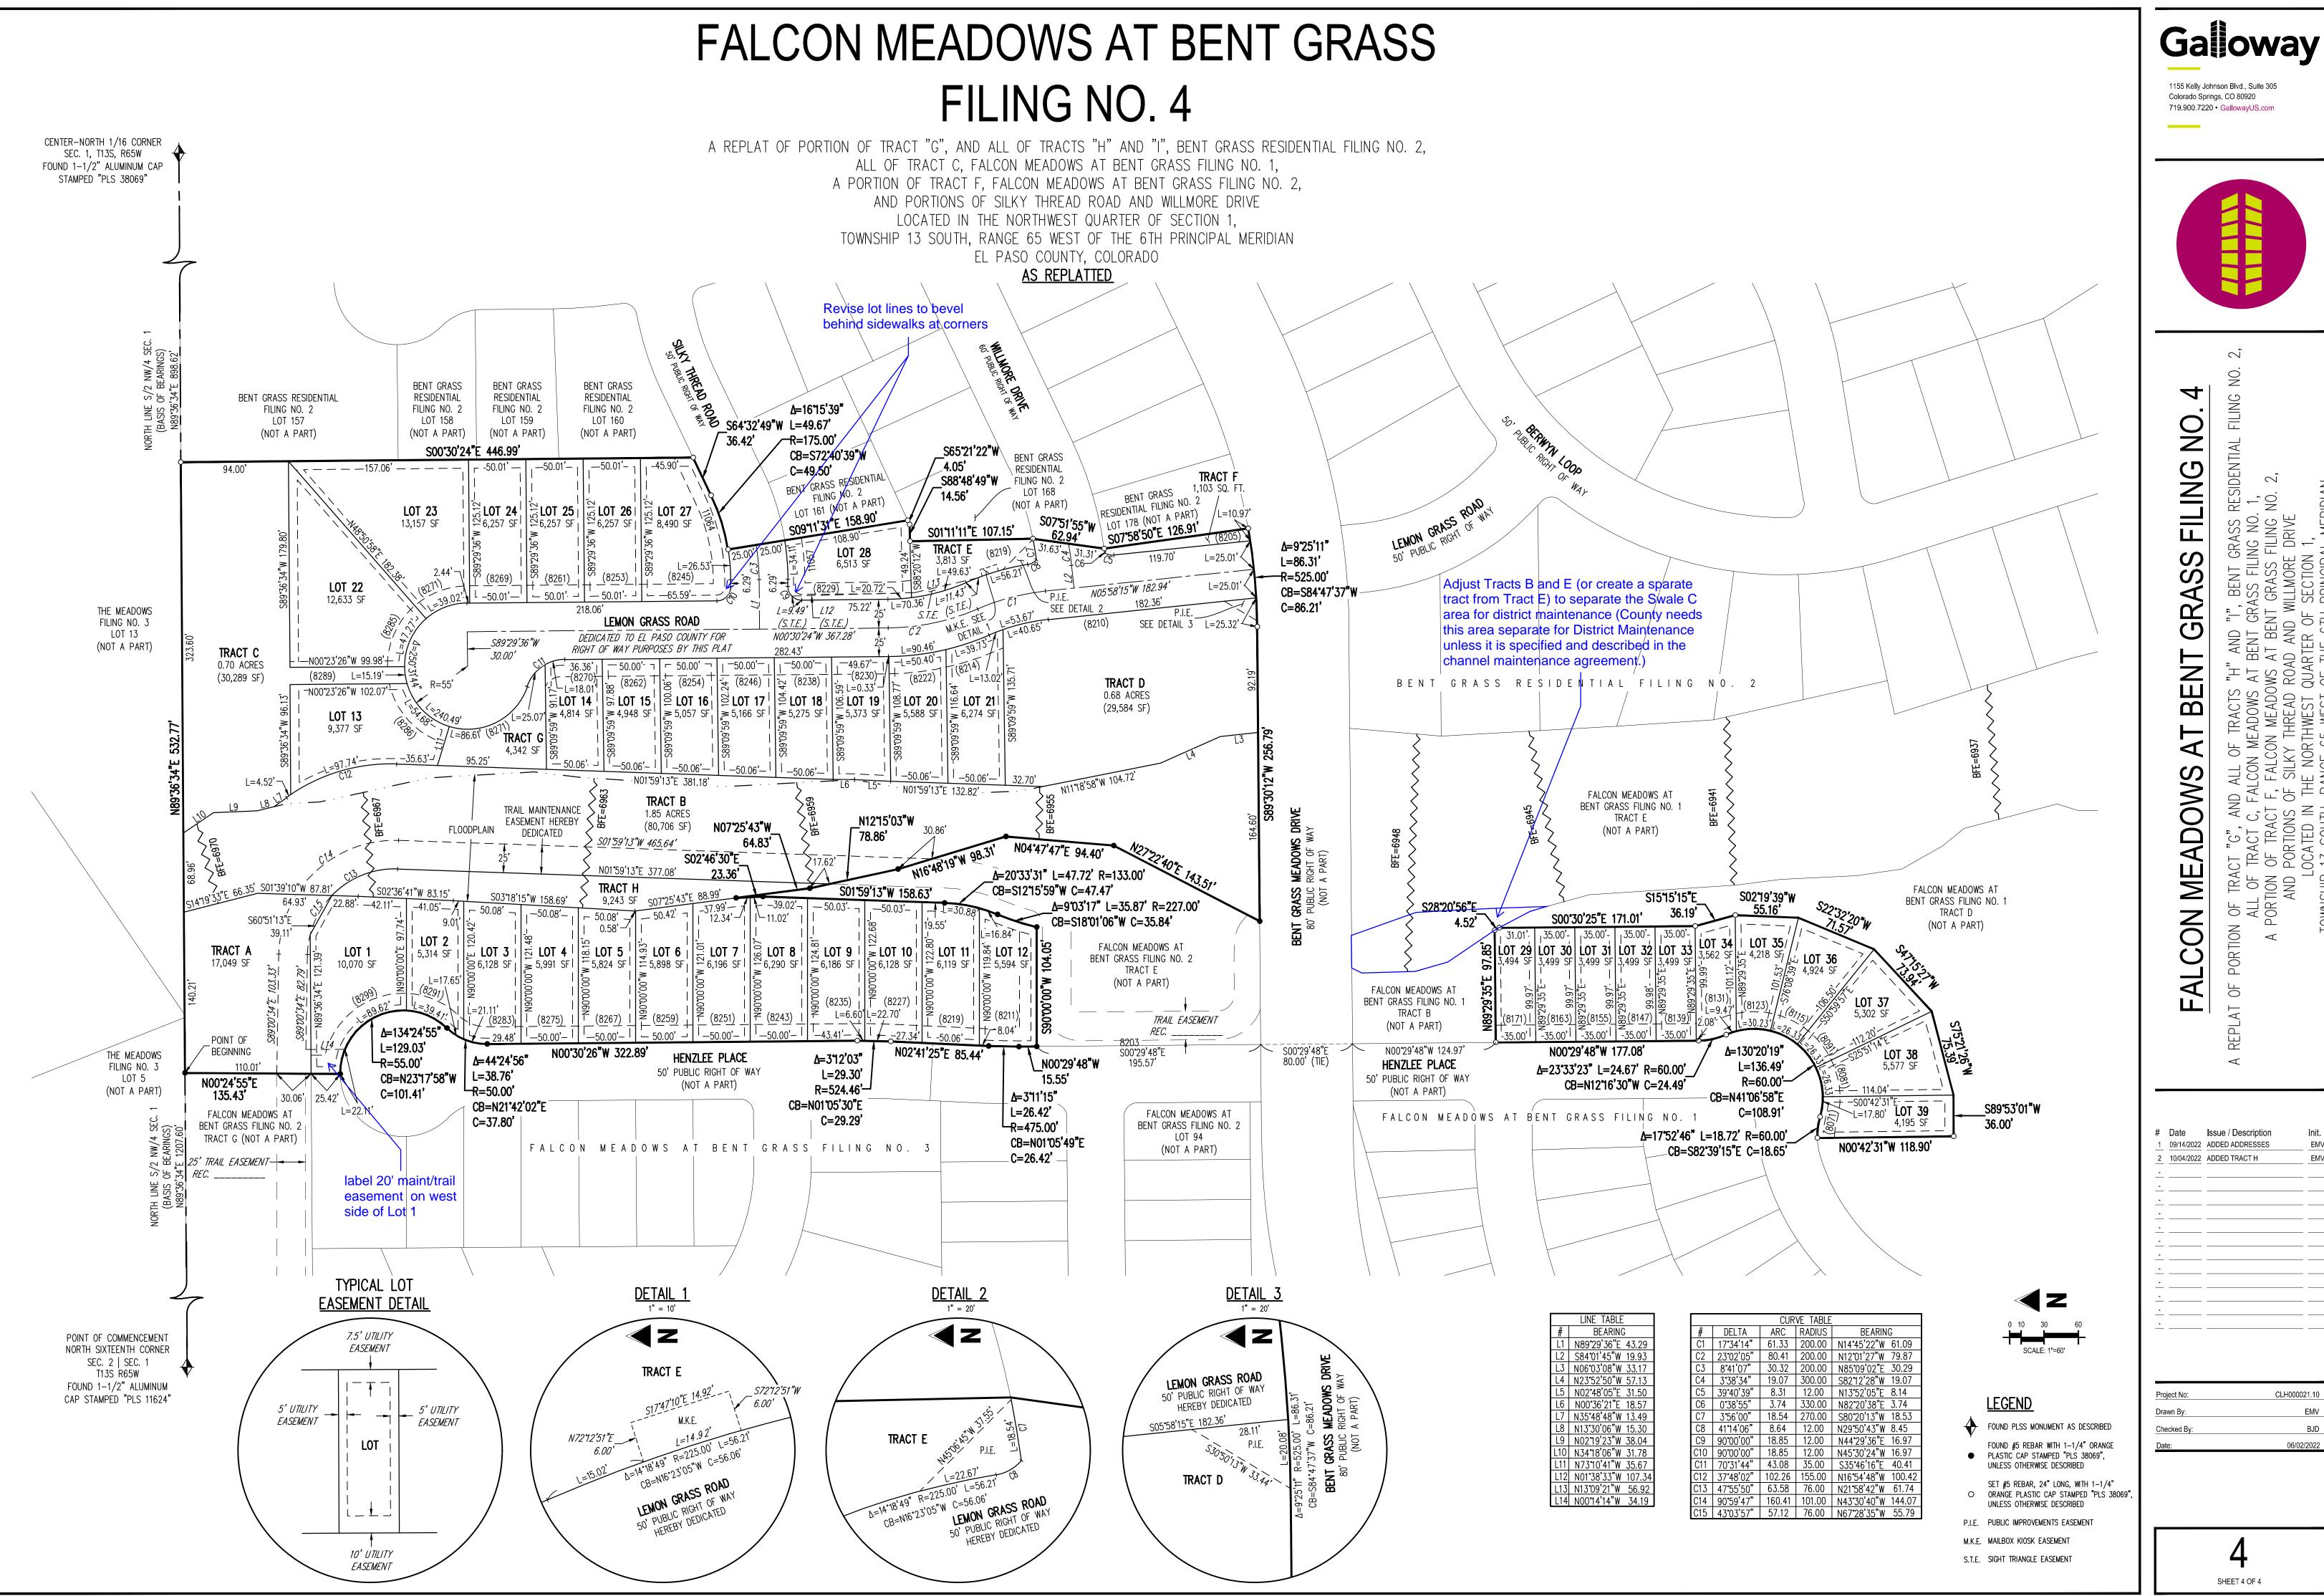

> Add Tract B adjustment

|       |      |        |        |         |        |            | TRACT     | TAB |
|-------|------|--------|--------|---------|--------|------------|-----------|-----|
| TRACT | USE  |        |        |         |        |            |           |     |
|       | OPEN | SPACE, | PUBLIC | ACCESS, | PUBLIC | UTILITIES, | DRAINAGE  |     |
|       | OPEN | SPACE, | PUBLIC | ACCESS, | PUBLIC | UTILITIES, | DRAINAGE  |     |
|       | OPEN | SPACE, | PUBLIC | ACCESS, | PUBLIC | UTILITIES, | DRAINAGE  |     |
|       | OPEN | SPACE, | PUBLIC | ACCESS, | PUBLIC | UTILITIES, | DRAINAGE  |     |
|       | OPEN | SPACE, | PUBLIC | ACCESS, | PUBLIC | UTILITIES, | DRAINAGE, | СН  |
|       | OPEN | SPACE, | PUBLIC | ACCESS, | PUBLIC | UTILITIES, | DRAINAGE  |     |
|       | OPEN | SPACE, | PUBLIC | ACCESS, | PUBLIC | UTILITIES, | DRAINAGE  |     |
|       | OPEN | SPACE, | PUBLIC | ACCESS, | PUBLIC | UTILITIES, | DRAINAGE  |     |
| TOTAL |      |        |        |         |        |            |           |     |

### GENERAL NOTES

- THE PURPOSE OF THE PLAT IS TO CREATE 39 NEW LOTS, 8 TRACTS, A PUBLIC RIGHT 1) OF WAY AND EASEMENTS.
- FIELD WORK WAS COMPLETED ON: FEBRUARY 19, 2021.
- ALL LINEAL MEASUREMENTS SHOWN ARE GROUND DISTANCES AND U.S. SURVEY FEET.
- ACCESS NOTE: NO DRIVEWAY SHALL BE ESTABLISHED UNLESS AN ACCESS PERMIT HAS BEEN GRANTED BY EL PASO COUNTY.
- MAILBOXES: MAILBOXES SHALL BE INSTALLED IN ACCORDANCE WITH ALL EL PASO COUNTY AND UNITED STATES SERVICE REGULATIONS.
- PUBLIC AND COMMON SUBDIVISION IMPROVEMENTS: NO LOT OR INTEREST THEREIN, SHALL BE SOLD, CONVEYED, OR TRANSFERRED WHETHER BY DEED OR BY CONTRACT. NOR SHALL BUILDING PERMITS BE ISSUED, UNTIL AND UNLESS EITHER THE REQUIRED PUBLIC AND COMMON DEVELOPMENT IMPROVEMENTS HAVE BEEN CONSTRUCTED AND COMPLETED AND PRELIMINARILY ACCEPTED IN ACCORDANCE WITH THE SUBDIVISION IMPROVEMENTS AGREEMENT BETWEEN THE APPLICANT/OWNER AND EL PASO COUNTY AS RECORDED UNDER RECEPTION NUMBER IN THE OFFICE OF THE CLERK AND RECORDER OF EL PASO COUNTY, COLORADO OR, IN THE ALTERNATIVE, OTHER COLLATERAL IS PROVIDED TO MAKE PROVISION FOR THE COMPLETION OF SAID IMPROVEMENTS IN ACCORDANCE WITH THE EL PASO COUNTY LAND DEVELOPMENT CODE AND ENGINEERING CRITERIA MANUAL. ANY SUCH ALTERNATIVE COLLATERAL MUST BE APPROVED BY THE BOARD OF COUNTY COMMISSIONERS OR, IF PERMITTED BY THE SUBDIVISION IMPROVEMENTS AGREEMENT, BY THE PLANNING AND COMMUNITY DEVELOPMENT DEPARTMENT DIRECTOR AND MEET THE POLICY AND PROCEDURI REQUIREMENTS OF EL PASO COUNTY PRIOR TO THE RELEASE BY THE COUNTY OF ANY LOTS FOR SALE, CONVEYANCE OR TRANSFER. THIS PLAT RESTRICTION MAY BE REMOVED OR RESCINDED BY THE BOARD OF COUNTY COMMISSIONERS OR, IF PERMITTED BY THE SUBDIVISION IMPROVEMENTS AGREEMENT, BY THE PLANNING AND COMMUNITY DEVELOPMENT DEPARTMENT DIRECTOR UPON EITHER APPROVAL OF AN ALTERNATIVE FORM OF COLLATERAL OR COMPLETION AND PRELIMINARY ACCEPTANCE BY THE EL PASO BOARD OF COUNTY COMMISSIONERS OF ALL IMPROVEMENTS REQUIRED TO BE CONSTRUCTED AND COMPLETED IN ACCORDANCE WITH SAID SUBDIVISION IMPROVEMENTS AGREEMENT. THE PARTIAL RELEASE OF LOTS FOR SALE, CONVEYANCE OR TRANSFER MAY ONLY BE GRANTED IN ACCORDANCE WITH ANY PLANNED PARTIAL RELEASE OF LOTS AUTHORIZED BY THE SUBDIVISION IMPROVEMENTS AGREEMENT
- TRACTS SHALL BE UTILIZED AS SPECIFIED IN THE TRACT TABLE, AS SHOWN. OWNERSHIP AND MAINTENANCE OF ALL TRACTS SHALL BE VESTED IN THE ENTITIES SPECIFIED IN THE TRACT TABLE.
- THIS PLAT HAS BEEN PLAT CHECKED BY PPRBD, THE STAMPED APPROVAL IS RECORDED AT RECEPTION NUMBER \_\_\_\_
- WATER AND WASTEWATER SERVICE FOR THIS SUBDIVISION IS PROVIDED BY THE WOODMEN HILLS METROPOLITAN DISTRICT SUBJECT TO THE DISTRICT'S RULES, REGULATIONS AND SPECIFICATIONS.
- 10) GAS SERVICE FOR THIS SUBDIVISION WILL BE PROVIDED BY COLORADO SPRINGS UTILITIES.
- 11) ELECTRIC SERVICE FOR THIS SUBDIVISION WILL BE PROVIDED BY MOUNTAIN VIEW ELECTRIC.
- 12) ADDRESSES: THE ADDRESSES EXHIBITED ON THIS PLAT ARE FOR INFORMATIONAL PURPOSES ONLY. THEY ARE NOT THE LEGAL DESCRIPTION AND ARE SUBJECT TO CHANGE.
- 13) THE LOTS PLATTED HEREON DO NOT HAVE DIRECT ACCESS TO BENT GRASS MEADOWS DRIVE.
- 14) WOODMEN ROAD DISTRICT NOTE: ALL PROPERTY WITHIN THIS SUBDIVISION IS WITHIN THE BOUNDARIES OF THE WOODMEN ROAD METROPOLITAN DISTRICT AND, AS SUCH, IS SUBJECT TO A MILL LEVY, PLATTING FEES AND BUILDING PERMIT FEES FOR THE PURPOSE OF FINANCING CONSTRUCTION OF SPECIFIED IMPROVEMENTS TO WOODMEN ROAD.
- 15) ENVIRONMENTAL: DEVELOPER SHALL COMPLY WITH FEDERAL AND STATE LAWS, REGULATIONS, ORDINANCES, REVIEW AND PERMIT REQUIREMENTS, AND OTHER AGENCY REQUIREMENTS, IF ANY, OF APPLICABLE AGENCIES INCLUDING, BUT NOT LIMITED TO, THE COLORADO DIVISION OF PARKS AND WILDLIFE, COLORADO DEPARTMENT OF TRANSPORTATION, U.S. ARMY CORPS OF ENGINEERS AND THE U.S. FISH AND WILDLIFE SERVICE REGARDING THE ENDANGERED SPECIES ACT, PARTICULARLY AS IT RELATES TO THE LISTED SPECIES (E.G., PREBLE'S MEADOW JUMPING MOUSE).
- 16) SPECIAL DISTRICT DISCLOSURE: A TITLE 32 SPECIAL DISTRICT ANNUAL REPORT AND DISCLOSURE FORM SATISFACTORY TO THE PLANNING AND COMMUNITY DEVELOPMENT DEPARTMENT SHALL BE RECORDED WITH EACH PLAT.
- 17) THE PROPERTY IS SUBJECT TO THE TERMS, CONDITIONS, PROVISIONS, OBLIGATIONS AND AGREEMENTS AS SET FORTH IN FALCON MEADOWS AT BENT GRASS PUD PRELIMINARY PLAN, RECORDED AT RECEPTION NUMBER 221186560.
- 18) MAILBOXES SHALL BE INSTALLED IN ACCORDANCE WITH ALL EL PASO COUNTY DEPARTMENT OF TRANSPORTATION AND UNITED STATES POSTAL SERVICE REGULATIONS.

- 19) THE PROPERTY IS SUBJECT TO THE RESTRICTIVE COVENANTS AS SET FORTH AND AS CONTAINED IN INSTRUMENT RECORDED APRIL 07. 2006, UNDER RECEPTION NO. 206051091.
- 20) THE SUBDIVIDER AGREES ON BEHALF OF HIM/HERSELF AND ANY DEVELOPER OR BUILDER SUCCESSORS AND ASSIGNEES THAT SUBDIVIDER AND/OR SAID SUCCESSORS AND ASSIGNS SHALL BE REQUIRED TO PAY TRAFFIC IMPACT FEES IN ACCORDANCE WITH THE EL PASO COUNTY ROAD IMPACT FEE PROGRAM RESOLUTION (RESOLUTION NO. 19-471), OR ANY AMENDMENTS THERETO, AT OR PRIOR TO THE TIME OF BUILDING PERMIT SUBMITTALS. THE FEE OBLIGATION, IF NOT PAID AT FINAL PLAT RECORDING, SHALL BE DOCUMENTED ON ALL SALES DOCUMENTS AND ON PLAT NOTES TO ENSURE THAT A TITLE SEARCH WOULD FIND THE FEE OBLIGATION BEFORE SALE OF THE PROPERTY.
- 21) NOTE REGARDING STORMWATER DRAINAGE: ALL PROPERTY OWNERS ARE RESPONSIBLE FOR MAINTAINING PROPER STORM WATER DRAINAGE IN AND THROUGH THEIR PROPERTY. PUBLIC DRAINAGE EASEMENTS AS SPECIFICALLY NOTED ON THE PLAT SHALL BE MAINTAINED BY THE INDIVIDUAL LOT OWNERS UNLESS OTHERWISE INDICATED. STRUCTURES, FENCES, MATERIALS OR LANDSCAPING THAT COULD IMPEDE THE FLOW OF RUNOFF SHALL NOT BE PLACED IN DRAINAGE EASEMENTS.
- 22) THIS PROPERTY IS SUBJECT TO A PRIVATE DETENTION BASIN/STORMWATER QUALITY BMP MAINTENANCE AGREEMENT AND EASEMENT AS RECORDED AT RECEPTION \_ OF THE RECORDS OF EL PASO COUNTY. THE BENT GRASS NO METROPOLITAN DISTRICT IS RESPONSIBLE FOR MAINTENANCE OF THE SUBJECT DRAINAGE FACILITIES. BENT GRASS METROPOLITAN DISTRICT SHALL BE RESPONSIBLE FOR MAINTENANCE OF THE DRAINAGE CHANNEL IN TRACT B UNTIL THE NECESSARY CHANNEL STABILIZATION IMPROVEMENTS HAVE BEEN CONSTRUCTED AND ACCEPTED FOR MAINTENANCE BY EL PASO COUNTY ..
- 23) THIS MAP DOES NOT REPRESENT A TITLE SEARCH BY GALLOWAY & COMPANY, INC. TO DETERMINE OWNERSHIP OF THIS TRACT, VERIFY THE DESCRIPTION SHOWN, VERIFY THE COMPATIBILITY OF THIS DESCRIPTION WITH THAT OF ADJACENT TRACTS OR VERIFY EASEMENTS OF RECORD. FOR ALL INFORMATION REGARDING EASEMENTS, RIGHT OF WAY OR TITLE THEREOF, GALLOWAY & COMPANY INC. RELIED UPON THE INFORMATION OR TITLE COMMITMENT/REPORT PROVIDED AT THE TIME OF SURVEY BY THE CLIENT. TITLE COMMITMENT PROVIDED BY CLIENT AND PREPARED BY STEWART TITLE GUARANTY COMPANY, COMMITMENT NO. 1752589, WITH A COMMITMENT DATE OF JUNE 27, 2022 AT 8:00 AM.
- 24) THIS PROPERTY IS SUBJECT TO A RIGHT OF WAY OF UNDEFINED LOCATION, AS RECORDED AT RECEPTION NUMBER 220128548.
- 25) ALL EASEMENTS THAT ARE DEDICATED HEREON FOR PUBLIC UTILITY PURPOSES SHALL BE SUBJECT TO THOSE TERMS AND CONDITIONS AS SPECIFIED IN THE INSTRUMENT RECORDED AT RECEPTION NUMBER 212112548 OF THE RECORDS OF EL PASO COUNTY, COLORADO, ALL OTHER EASEMENTS OR INTERESTS OF RECORD AFFECTING ANY OF THE PLATTED PROPERTY DEPICTED HEREON SHALL NOT BE AFFECTED AND SHALL REMAIN IN FULL FORCE AND EFFECT.
- 26) THE BASE FLOOD ELEVATIONS (BFE) TAKEN FROM THE FEMA FIRM MAP 08041C0553G. AND AS SHOWN ON THIS PLAN, ARE IN NAVD 88 DATUM. THE EXISTING TOPOGRAPHY USED FOR DESIGN OF THIS PROJECT ARE IN NGVD 29 DATUM. TO CONVERT THE BFE ELEVATIONS TO NGVD 29, SUBTRACT 3.280 FT (TOLERANCE IS +/- 0.164 FT).
- 27) ALL ROOF DRAINS FOR LOTS 13-21 SHALL BE DIRECTED TOWARD LEMON GRASS ROAD. NO IMPERVIOUS SURFACES ARE ALLOWED WITHIN THE REAR LOT SETBACKS OF THESE LOTS, WHICH ARE TO MAINTAIN VEGETATIVE COVER.
- 28) THE FOLLOWING REPORTS HAVE BEEN SUBMITTED IN ASSOCIATION WITH THE PRELIMINARY PLAN OR FINAL PLAT FOR THIS SUBDIVISION AND ARE ON FILE AT THE COUNTY PLANNING AND COMMUNITY DEVELOPMENT DEPARTMENT: EDARP, FILE NO. SF-22-023.
- 29) BASEMENT UNDERDRAINS WILL BE PROVIDED AND MAINTAINED BY EACH LOT OWNER.
- 30) FACILITIES AND COMMON AREA LANDSCAPE WILL BE MAINTAINED BY THE BENT GRASS METROPOLITAN DISTRICT.
- 31) THERE SHAELE BEINDIBIRE CT OUT ACCESS TO BENT GRASS MEADOWS DRIVE.
- 32) EASEMENTS: LOT LINE EASEMENTS ARE DEDICATED AS SHOWN IN THE TYPICAL EASEMENT DETAIL, SHEET 4, UNLESS OTHERWISE NOTED.
- 33) TRAILS AND FENCING ALONG THE NORTHERN BOUNDARY OF THE PROPERTY WILL BE INSTALLED BY THE DEVELOPER.

you are required to depict the easements on the plat drawing (state if they are to be vacated by instrument) REPEAT comment see checklist for plat

List all reports in the preliminary plan file and the final plat file

| FIGURE FIGURE Antonio Constraints of the second sec | Subject: Callout<br>Page Label: 2<br>Author: dsdrice<br>Date: 10/31/2022 2:41:52 PM<br>Status:<br>Color: Layer:<br>Space:    | If no lots are to be restricted an underdrain system allowing all houses to connect will be required.                                                                                                                                                                     |
|--------------------------------------------------------------------------------------------------------------------------------------------------------------------------------------------------------------------------------------------------------------------------------------------------------------------------------------------------------------------------------------------------------------------------------------------------------------------------------------------------------------------------------------------------------------------------------------------------------------------------------------------------------------------------------------------------------------------------------------------------------------------------------------------------------------------------------------------------------------------------------------------------------------------------------------------------------------------------------------------------------------------------------------------------------------------------------------------------------------------------------------------------------------------------------------------------------------------------------------------------------------------------------------------------------------------------------------------------------------------------------------------------------------------------------------------------------------------------------------------------------------------------------------------------------------------------------------------------------------------------------------------------------------------------------------------------------------------------------------------------------------------------------------------------------------------------------------------------------------------------------------------------------------------------------------------------------------------------------------------------------------------------------------------------------------------------------------------------------------------------------|------------------------------------------------------------------------------------------------------------------------------|---------------------------------------------------------------------------------------------------------------------------------------------------------------------------------------------------------------------------------------------------------------------------|
|                                                                                                                                                                                                                                                                                                                                                                                                                                                                                                                                                                                                                                                                                                                                                                                                                                                                                                                                                                                                                                                                                                                                                                                                                                                                                                                                                                                                                                                                                                                                                                                                                                                                                                                                                                                                                                                                                                                                                                                                                                                                                                                                | Subject: Callout<br>Page Label: 2<br>Author: dsdrice<br>Date: 10/31/2022 2:42:31 PM<br>Status:<br>Color: Layer:<br>Space:    | State the owner and maintenance entity of the underdrain system in the right-of-way                                                                                                                                                                                       |
| * ON-LOSSON,<br>AND TK EFT.<br>List all reports in<br>the pretennany<br>out of vices work<br>from plan file and the<br>from plan file and the<br>form year.                                                                                                                                                                                                                                                                                                                                                                                                                                                                                                                                                                                                                                                                                                                                                                                                                                                                                                                                                                                                                                                                                                                                                                                                                                                                                                                                                                                                                                                                                                                                                                                                                                                                                                                                                                                                                                                                                                                                                                    | Subject: Callout<br>Page Label: 2<br>Author: dsdrice<br>Date: 10/31/2022 2:43:43 PM<br>Status:<br>Color: Layer:<br>Space:    | List all reports in the preliminary plan file and the final plat file                                                                                                                                                                                                     |
| A STATE OF  | Subject: Callout<br>Page Label: 4<br>Author: dsdrice<br>Date: 10/31/2022 2:49:27 PM<br>Status:<br>Color: Layer:<br>Space:    | label 20' maint/trail easement on west side of Lot<br>1                                                                                                                                                                                                                   |
|                                                                                                                                                                                                                                                                                                                                                                                                                                                                                                                                                                                                                                                                                                                                                                                                                                                                                                                                                                                                                                                                                                                                                                                                                                                                                                                                                                                                                                                                                                                                                                                                                                                                                                                                                                                                                                                                                                                                                                                                                                                                                                                                | Subject: Callout<br>Page Label: 4<br>Author: dsdrice<br>Date: 10/31/2022 2:51:17 PM<br>Status:<br>Color: Layer:<br>Space:    | Adjust Tracts B and E (or create a sparate tract<br>from Tract E) to separate the Swale C area for<br>district maintenance (County needs this area<br>separate for District Maintenance unless it is<br>specified and described in the channel<br>maintenance agreement.) |
|                                                                                                                                                                                                                                                                                                                                                                                                                                                                                                                                                                                                                                                                                                                                                                                                                                                                                                                                                                                                                                                                                                                                                                                                                                                                                                                                                                                                                                                                                                                                                                                                                                                                                                                                                                                                                                                                                                                                                                                                                                                                                                                                | Subject: Polygon<br>Page Label: 4<br>Author: dsdrice<br>Date: 10/31/2022 2:45:28 PM<br>Status:<br>Color:<br>Layer:<br>Space: |                                                                                                                                                                                                                                                                           |

\_\_\_\_\_ Subject: Callout Page Label: 4 Author: dsdrice Date: 10/31/2022 5:59:39 PM Status: Color: Layer: Space:

Revise lot lines to bevel behind sidewalks at corners