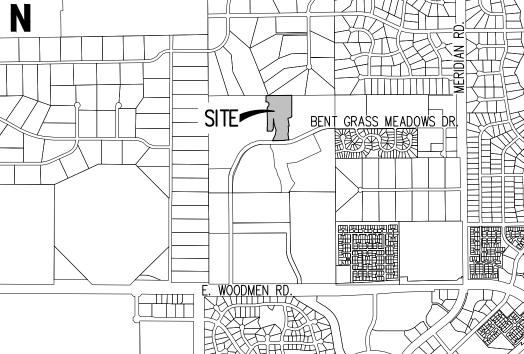

| ACCESS, | PUBLIC | UTILITIES, | DRAINAGE  |     |
|       | OPEN | SPACE, | PUBLIC | ACCESS, | PUBLIC | UTILITIES, | DRAINAGE  |     |
|       | OPEN | SPACE, | PUBLIC | ACCESS, | PUBLIC | UTILITIES, | DRAINAGE  |     |
| TOTAL |      |        |        |         |        |            |           |     |

# FALCON MEADOWS AT BENT GRASS FILING NO. 4

A REPLAT OF PORTION OF TRACT "G", AND ALL OF TRACTS "H" AND "I", BENT GRASS RESIDENTIAL FILING NO. 2.

ALL OF TRACT C, FALCON MEADOWS AT BENT GRASS FILING NO. 1,

A PORTION OF TRACT F, FALCON MEADOWS AT BENT GRASS FILING NO. 2, AND PORTIONS OF SILKY THREAD ROAD AND WILLMORE DRIVE

LOCATED IN THE NORTHWEST QUARTER OF SECTION 1

TOWNSHIP 13 SOUTH, RANGE 65 WEST OF THE 6TH PRINCIPAL MERIDIAN

EL PASO COUNTY, COLORADO



VICINITY MAP

1" = 2000'



# OWNERS CERTIFICATE

THE UNDERSIGNED, BEING ALL THE OWNERS, MORTGAGEES, BENEFICIARIES OF DEEDS OF TRUST AND HOLDERS OF OTHER INTERESTS IN THE LAND DESCRIBED HEREIN, HAVE LAID OUT, SUBDIVIDED, AND PLATTED SAID LANDS INTO LOTS AND EASEMENTS AS SHOWN HEREON UNDER THE NAME AND SUBDIVISION OF "FALCON MEADOWS AT BENT GRASS FILING NO. 4". ALL PUBLIC IMPROVEMENTS SO PLATTED ARE HEREBY DEDICATED TO PUBLIC USE AND SAID OWNER DOES HEREBY COVENANT AND AGREE THAT THE PUBLIC IMPROVEMENTS WILL BE CONSTRUCTED TO EL PASO COUNTY STANDARDS AND THAT PROPER DRAINAGE AND EROSION CONTROL FOR SAME WILL BE PROVIDED AT SAID OWNER'S EXPENSE, ALL TO THE SATISFACTION OF THE BOARD OF COUNTY COMMISSIONERS OF EL PASO COUNTY, COLORADO. UPON ACCEPTANCE BY RESOLUTION, AL PUBLIC IMPROVEMENTS SO DEDICATED WILL BECOME MATTE