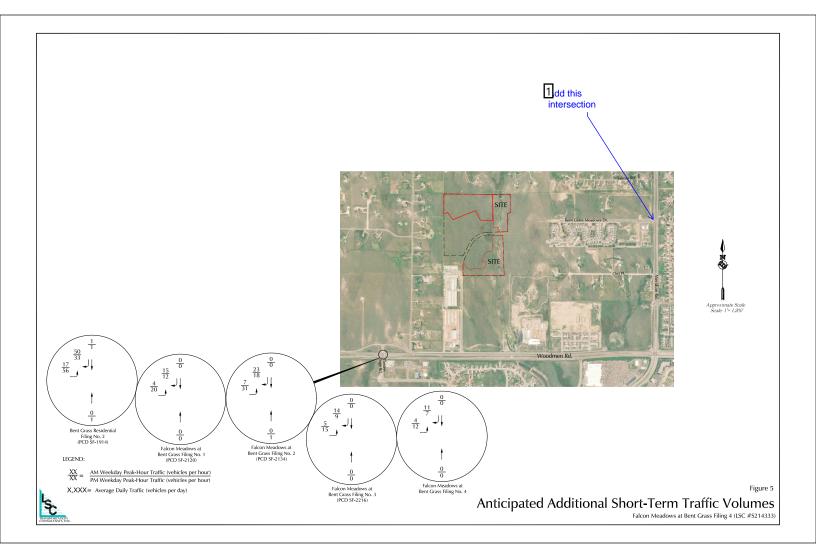

Number: 1 Author: dsdrice Subject: Callout Date: 8/19/2022 15:12:05

Add this intersection

Author: kdferrin Subject: Sticky Note Date: 10/3/2022 10:21:18

LSC Response: The additional information has been added to the updated TIS as requested