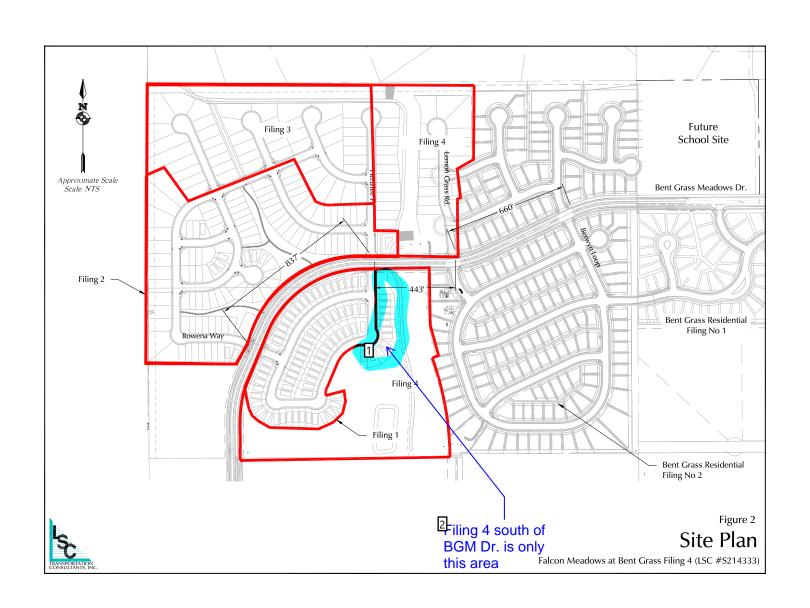

Number: 2 Author: dsdrice Subject: Callout Date: 8/19/2022 15:04:47

Filing 4 south of BGM Dr. is only this area

Author: kdferrin Subject: Sticky Note Date: 10/3/2022 10:20:56

LSC Response: The figure has been revised to show the correct boundary