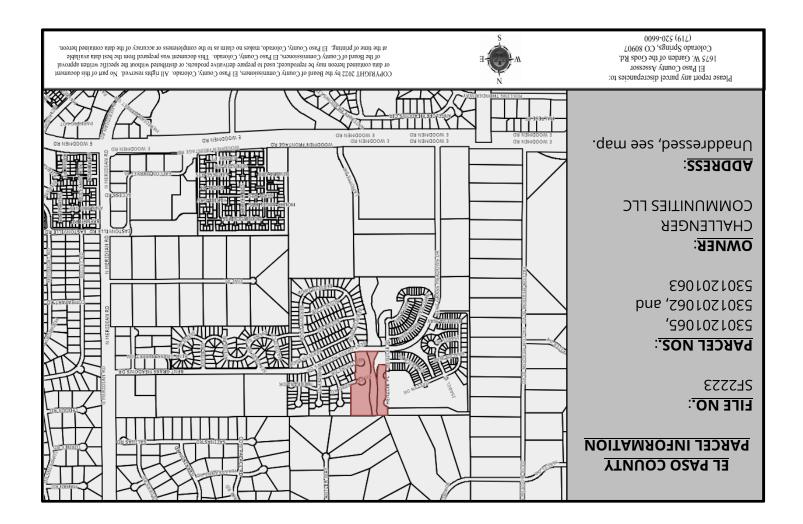

PCD File No.: SF2223, Falcon Meadows at Bent Grass Fil 4

**Project Description:** An administrative Final Plat creating 39 single-family residential lots, 9 tracts, and public right of way on 11.83 acres zoned PUD (Planned Unit Development). For more information, see the applicant's Letter of Intent within the EDARP project file (link below).

## **Property Owner(s):**

Challenger Communities, LLC 8605 Explorer Dr., Ste. 250 Colorado Springs, CO 80920 Jim@ChallengerHomes.com (719) 598-5192 x248

## Applicant/Representative:

Galloway & Company, Inc. c/o Caleb Johnson 1155 Kelly Johnson Blvd., Ste. 305 Colorado Springs, CO 80920 calebjohnson@gallowayus.com (719) 900-7238 x2618

**Tax ID/Parcel Nos.:** 5301201065, 5301201062, and 5301201063 **Location of Project:** Adjacent to Bent Grass Meadows Drive.