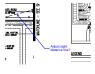

Page Label: [12] 12 INTERSECTION DETAIL

Show sight distance line

7 (3)

Subject: Callout Page Index: 7

Date: 10/31/2022 5:33:01 PM

Author: dsdrice
Color: Layer:
Space:

Page Label: [12] 12 INTERSECTION DETAIL