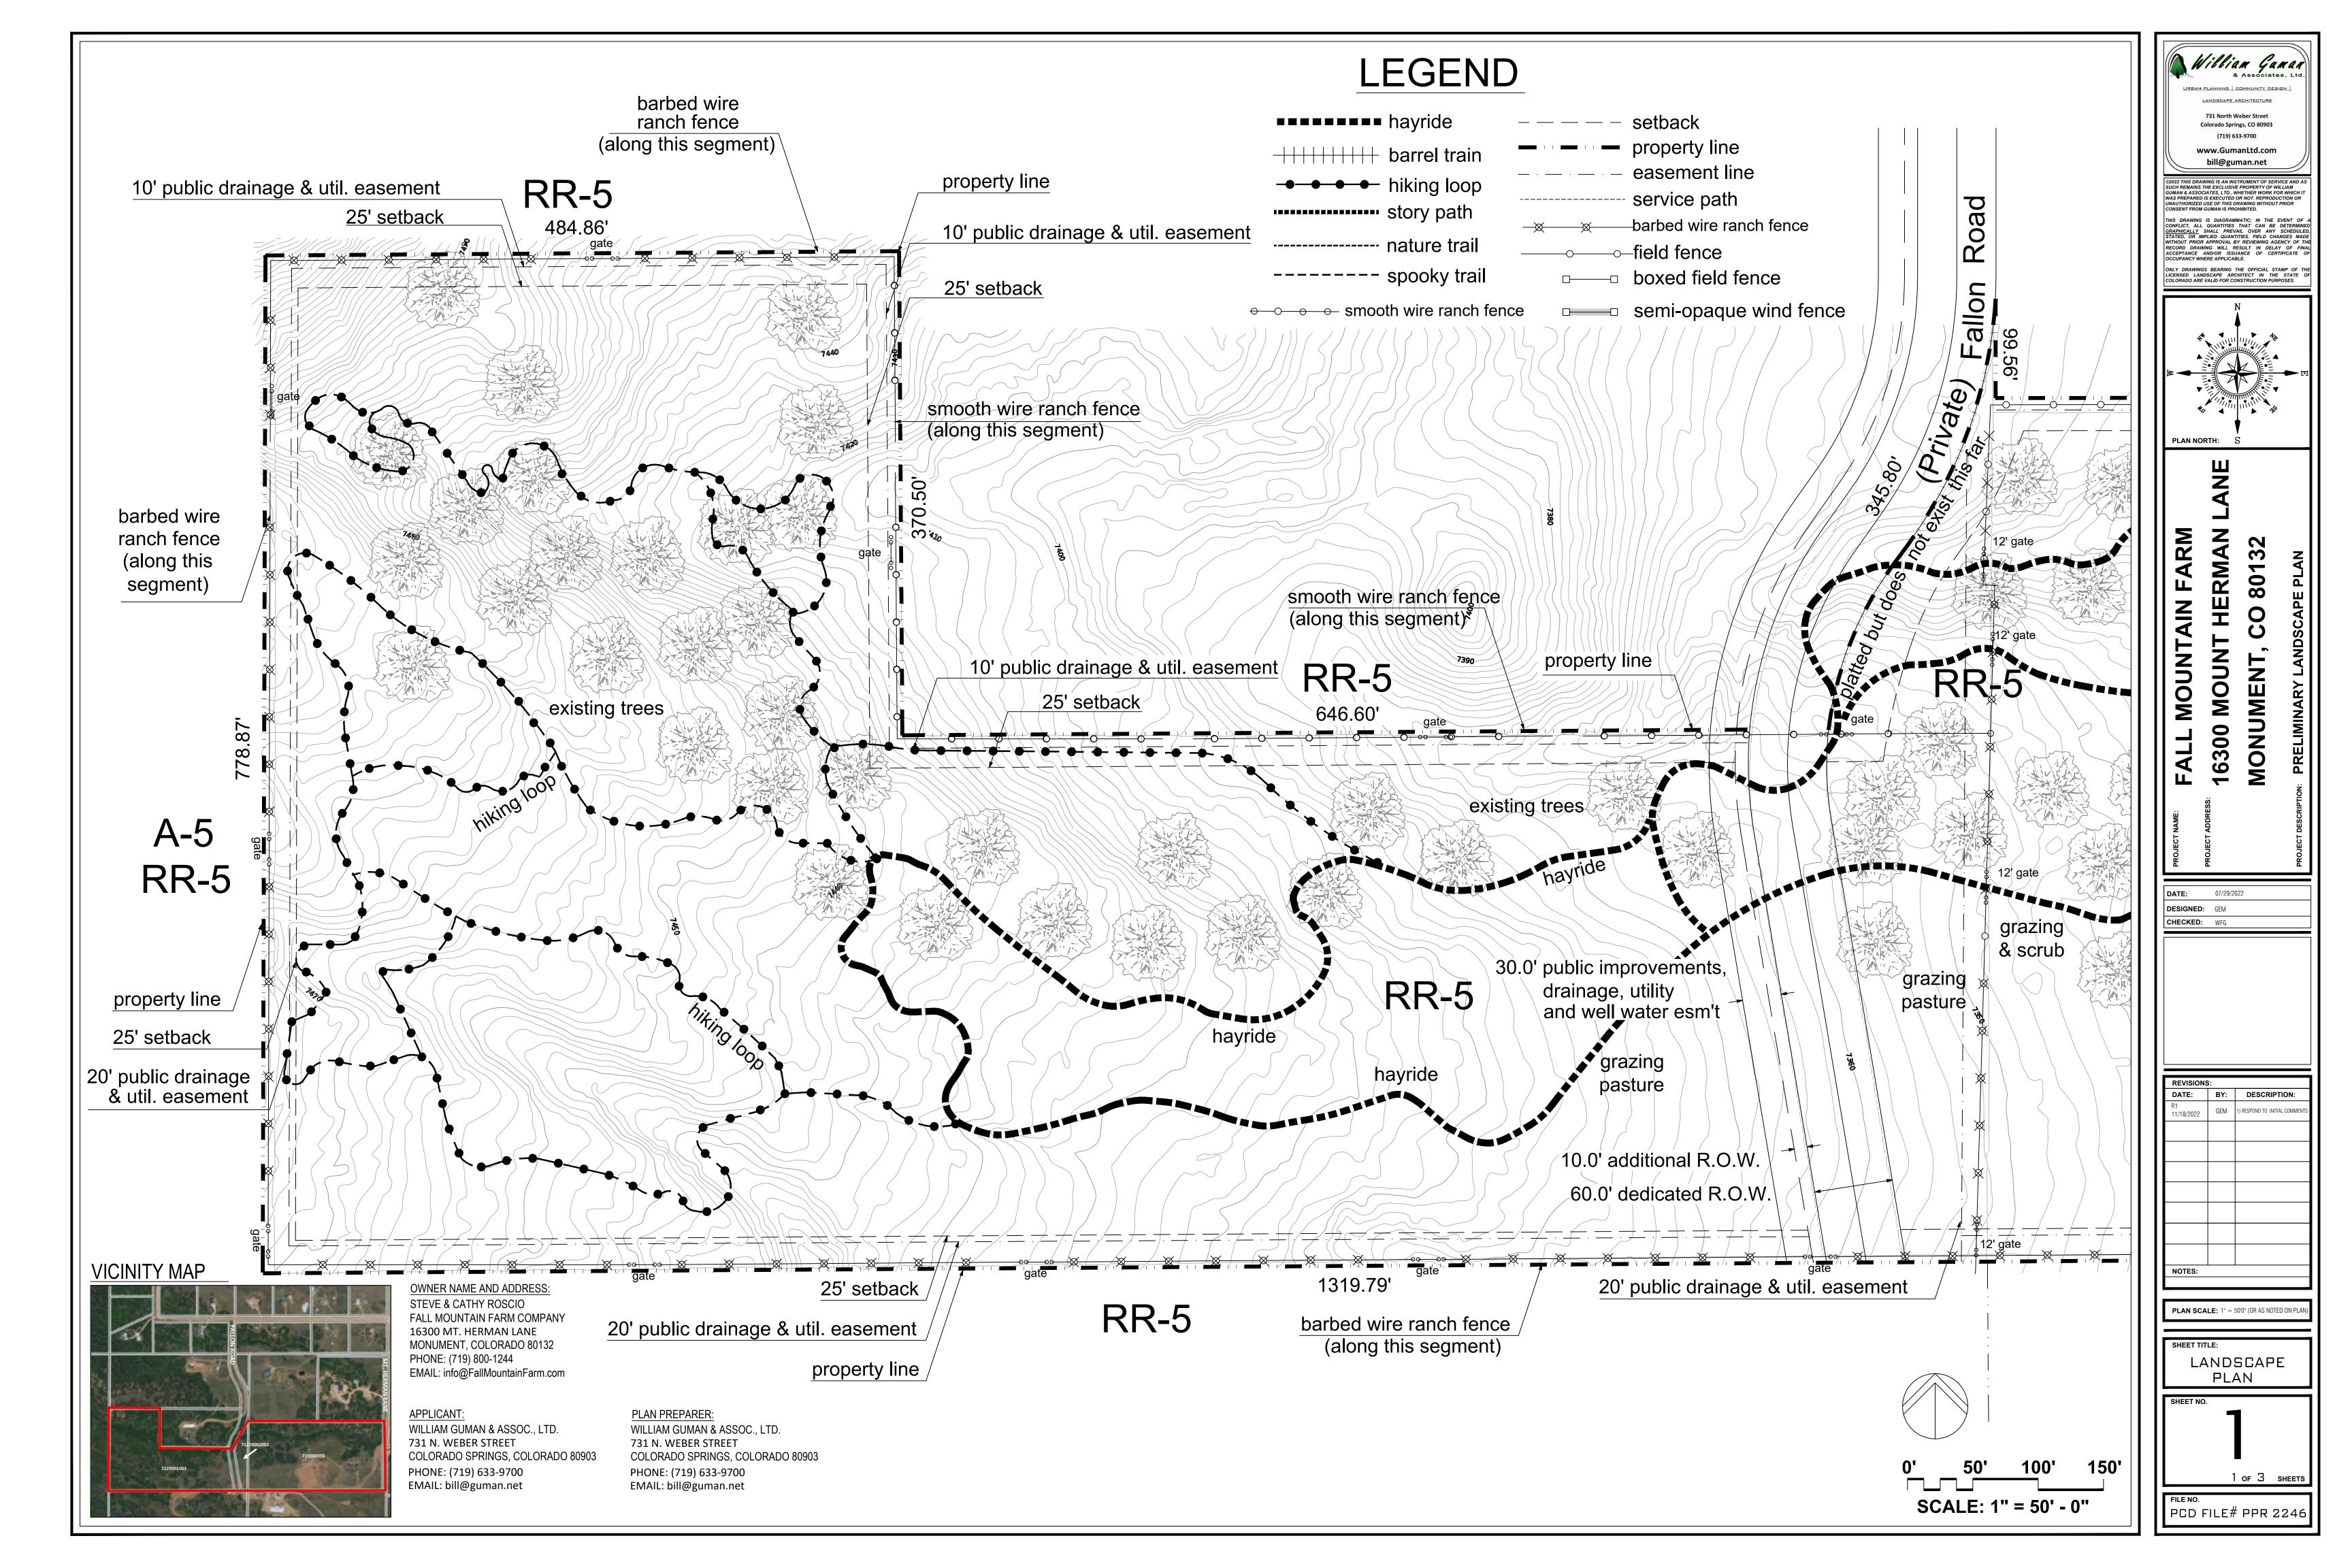

| TREES       |                   | CAPE<br>Sche                 |                                                      | EDULE (Outlayir                                                                                      | ig Area                  | is):                                                   |                                                                                                               | LANDSCAPE NOTES: