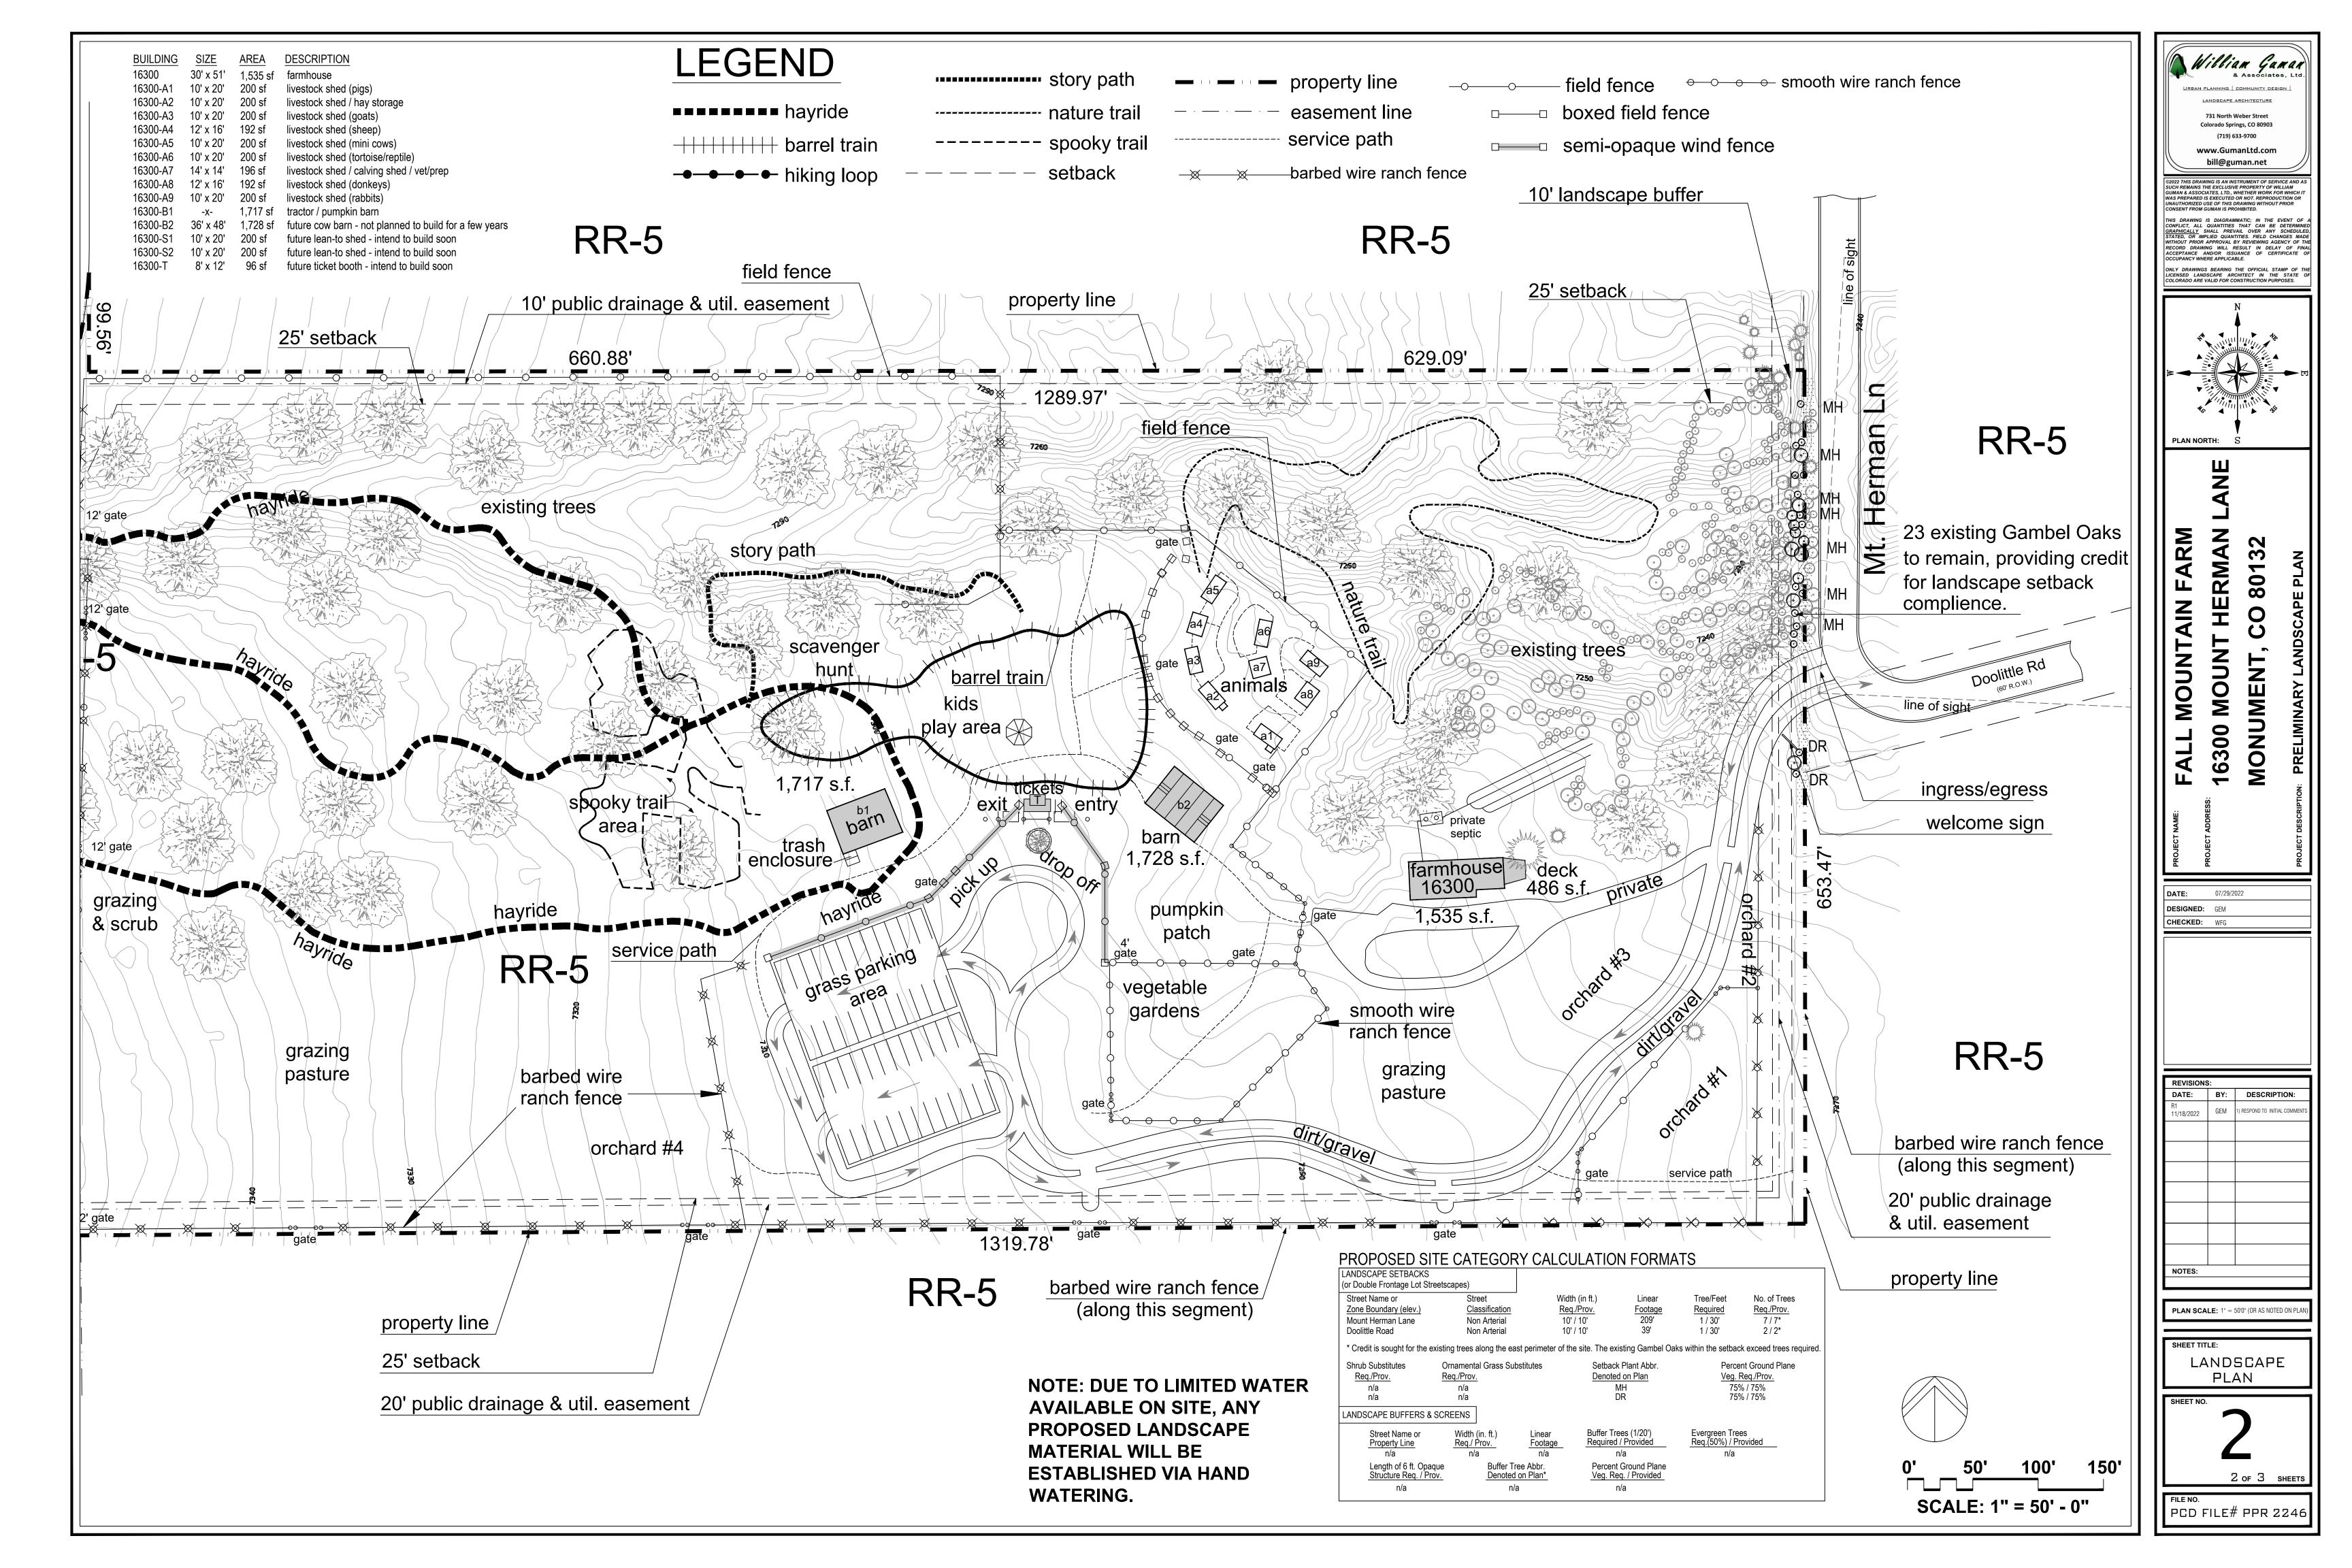

| TREES       |                   | CAPE<br>Sche                 |                                                      | EDULE (Outlayir                                                                                      | ig Area                  | is):                                                   |                                                                                                               | LANDSCAPE NOTES: