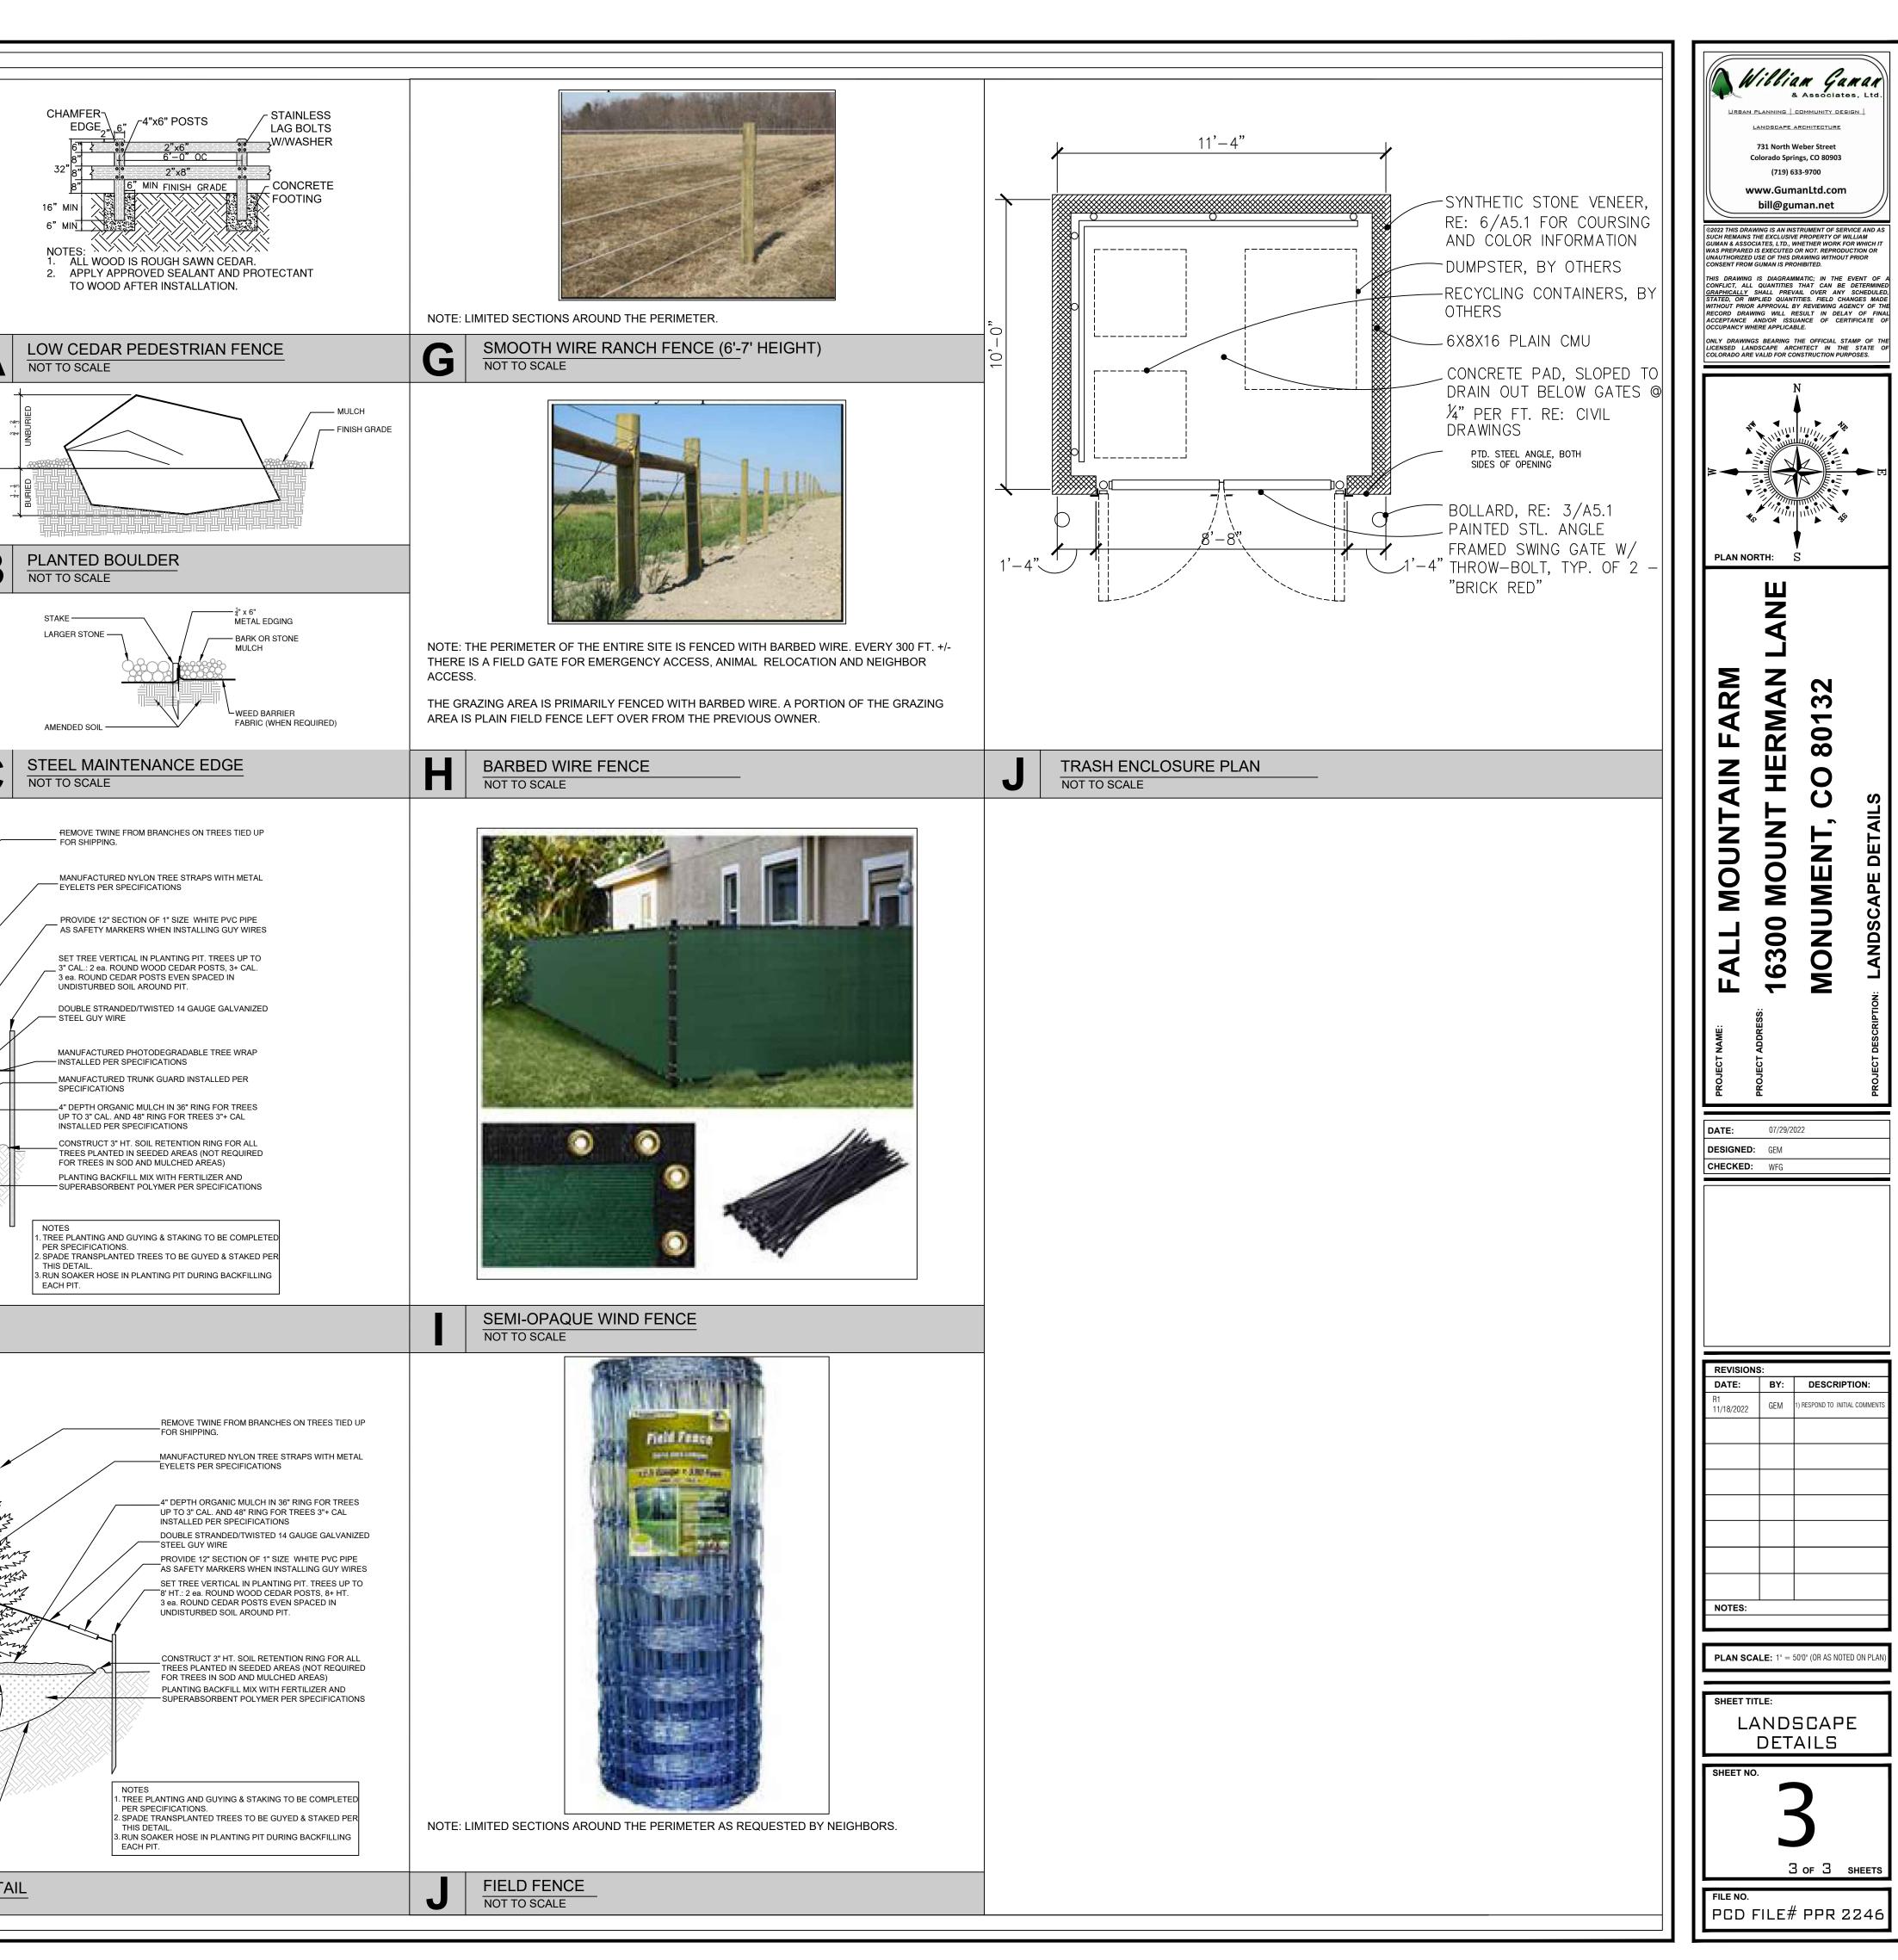

| TREES       |                   | CAPE<br>Sche                 |                                                      | EDULE (Outlayir                                                                                      | ig Area                  | is):                                                   |                                                                                                               | LANDSCAPE NOTES:                                                                                                                                                                                                                                                                                                                                                                                                                                                                                                                                                                                                                                                                                                                                                                                                                                                                                                                                                                                                                                                                                                                                                                                                                                                                                                                                                                                                                                                                                                                                                                                                                                                                                                                                                                                                                                                                                                                                                                                                                                                                                                                     |
|-------------|-------------------|------------------------------|------------------------------------------------------|------------------------------------------------------------------------------------------------------|--------------------------|--------------------------------------------------------|---------------------------------------------------------------------------------------------------------------|--------------------------------------------------------------------------------------------------------------------------------------------------------------------------------------------------------------------------------------------------------------------------------------------------------------------------------------------------------------------------------------------------------------------------------------------------------------------------------------------------------------------------------------------------------------------------------------------------------------------------------------------------------------------------------------------------------------------------------------------------------------------------------------------------------------------------------------------------------------------------------------------------------------------------------------------------------------------------------------------------------------------------------------------------------------------------------------------------------------------------------------------------------------------------------------------------------------------------------------------------------------------------------------------------------------------------------------------------------------------------------------------------------------------------------------------------------------------------------------------------------------------------------------------------------------------------------------------------------------------------------------------------------------------------------------------------------------------------------------------------------------------------------------------------------------------------------------------------------------------------------------------------------------------------------------------------------------------------------------------------------------------------------------------------------------------------------------------------------------------------------------|
|             |                   |                              |                                                      |                                                                                                      |                          |                                                        |                                                                                                               | 1. REFER TO SPECIFICATION <b>SECTION 32-94-00: LANDSCAPE ACCESSORIES</b> FOR REQUIRED INSTALLATION AND WORKMANSHIP STANDARDS FOR NEW LANDSCAPING.IN THE EVENT OF A CONFLICT IN REQUIREMENTS THE MOST STRINGENT INTERPRETATION WILL PREVAIL.                                                                                                                                                                                                                                                                                                                                                                                                                                                                                                                                                                                                                                                                                                                                                                                                                                                                                                                                                                                                                                                                                                                                                                                                                                                                                                                                                                                                                                                                                                                                                                                                                                                                                                                                                                                                                                                                                          |
| QTY. S      | SYM. K            |                              | DUGHT<br>ERANT                                       | BOTANICAL/COMMON NAME                                                                                | MATURE<br>HT./WD.        | PLANTING                                               | NOTES                                                                                                         | 2. DRAWINGS ARE DIAGRAMMATIC; PRECISE PLACEMENT OF LANDSCAPE ACCESSORIES MAY<br>NOT BE POSSIBLE AS INDICATED. CONSULT PROJECT LANDSCAPE ARCHITECT PRIOR TO<br>MAKING RANDOM FIELD CHANGES WHICH MAY ALTER DESIGN INTENT.                                                                                                                                                                                                                                                                                                                                                                                                                                                                                                                                                                                                                                                                                                                                                                                                                                                                                                                                                                                                                                                                                                                                                                                                                                                                                                                                                                                                                                                                                                                                                                                                                                                                                                                                                                                                                                                                                                             |
|             |                   | RE                           |                                                      |                                                                                                      |                          |                                                        |                                                                                                               | 3. QUANTITIES ARE PROVIDED FOR REFERENCE ONLY; VERIFY ALL QUANTITIES PRIOR TO<br>SUBMITTING COST PROPOSAL. IN THE EVENT OF A CONFLICT BETWEEN SCHEDULED,<br>IMPLIED, OR EXPRESSED QUANTITIES, QUANTITIES WHICH CAN BE DETERMINED                                                                                                                                                                                                                                                                                                                                                                                                                                                                                                                                                                                                                                                                                                                                                                                                                                                                                                                                                                                                                                                                                                                                                                                                                                                                                                                                                                                                                                                                                                                                                                                                                                                                                                                                                                                                                                                                                                     |
|             |                   |                              |                                                      |                                                                                                      |                          |                                                        |                                                                                                               | <ul> <li>GRAPHICALLY FROM THE DRAWINGS WILL PREVAIL IN ANY CASE.</li> <li>4. THE CONTRACTOR IS RESPONSIBLE FOR INSPECTION AND VERIFICATION OF ALL FIELD<br/>CONDITIONS AND RESOLVING CONFLICTS PERTAINING TO DIMENSIONS, LAYOUT, ETC.,</li> </ul>                                                                                                                                                                                                                                                                                                                                                                                                                                                                                                                                                                                                                                                                                                                                                                                                                                                                                                                                                                                                                                                                                                                                                                                                                                                                                                                                                                                                                                                                                                                                                                                                                                                                                                                                                                                                                                                                                    |
|             |                   |                              |                                                      |                                                                                                      |                          |                                                        |                                                                                                               | WHICH MAY AFFECT THE LANDSCAPE INSTALLATION. MOBILIZING SHALL BE CONSTRUED AS ACCEPTANCE OF CONDITIONS.<br>5. COORDINATE ALL WORK INDICATED ON THESE DRAWINGS WITH WORK OF OTHER TRADES.                                                                                                                                                                                                                                                                                                                                                                                                                                                                                                                                                                                                                                                                                                                                                                                                                                                                                                                                                                                                                                                                                                                                                                                                                                                                                                                                                                                                                                                                                                                                                                                                                                                                                                                                                                                                                                                                                                                                             |
|             |                   |                              |                                                      |                                                                                                      |                          |                                                        |                                                                                                               | 6. THE PROJECT LANDSCAPE ARCHITECT RESERVES THE RIGHT TO CONSIDER AND APPROVE<br>ALTERNATE INSTALLATIONS AT ANY TIME WHICH IN THE LANDSCAPE ARCHITECT'S OPINION                                                                                                                                                                                                                                                                                                                                                                                                                                                                                                                                                                                                                                                                                                                                                                                                                                                                                                                                                                                                                                                                                                                                                                                                                                                                                                                                                                                                                                                                                                                                                                                                                                                                                                                                                                                                                                                                                                                                                                      |
|             | minimur           | ature Trees'<br>n- Policy 31 |                                                      | Signature Trees:<br>Total No. of Tree                                                                |                          | nature Trees                                           |                                                                                                               | <ul> <li>MAXIMIZES THE CONSTRUCTION BUDGET AND MAINTAINS DESIGN INTENT.</li> <li>7. PROVIDE A 3 FOOT CLEAR SPACE AROUND THE CIRCUMFERENCE AROUND ALL FIRE HYDRANTS AND LIGHTING STANDARDS.</li> </ul>                                                                                                                                                                                                                                                                                                                                                                                                                                                                                                                                                                                                                                                                                                                                                                                                                                                                                                                                                                                                                                                                                                                                                                                                                                                                                                                                                                                                                                                                                                                                                                                                                                                                                                                                                                                                                                                                                                                                |
|             |                   | І Гто                        | DUGHT<br>ERANT                                       | BOTANICAL/COMMON NAME                                                                                | MATURE                   | PLANTING                                               |                                                                                                               | <ol> <li>CONTRACTOR TO UTILIZE STOCKPILED TOPSOIL FROM GRADING OPERATION AS MAY BE<br/>AVAILABLE. IF THE AMOUNT OF TOPSOIL NEEDED TO COMPLETE FINAL GRADING IS NOT<br/>AVAILABLE, THE CONTRACTOR SHALL IMPORT THE AMOUNT OF SOIL NEEDED.</li> </ol>                                                                                                                                                                                                                                                                                                                                                                                                                                                                                                                                                                                                                                                                                                                                                                                                                                                                                                                                                                                                                                                                                                                                                                                                                                                                                                                                                                                                                                                                                                                                                                                                                                                                                                                                                                                                                                                                                  |
| QTY. S      | SYM. K            |                              | ER<br>SISTANT                                        |                                                                                                      | HT./WD.                  | SIZE                                                   | NOTES                                                                                                         | <ol> <li>CONTRACTOR SHALL ENSURE THAT PROPER IRRIGATION VIA THE IRRIGATION SYSTEM IS<br/>CAPABLE OF EXTENDING AMOUNTS OF WATER REQUIRED TO ESTABLISH AND SUSTAIN</li> </ol>                                                                                                                                                                                                                                                                                                                                                                                                                                                                                                                                                                                                                                                                                                                                                                                                                                                                                                                                                                                                                                                                                                                                                                                                                                                                                                                                                                                                                                                                                                                                                                                                                                                                                                                                                                                                                                                                                                                                                          |
|             |                   |                              |                                                      |                                                                                                      |                          |                                                        |                                                                                                               | PLANT GROWTH AT THE TIME OF INSTALLATION.<br>10. ALL LANDSCAPE AND IRRIGATION MAINTENANCE SHALL BE COMMENCED BY THE OWNER<br>UPON COMPLETION AND FINAL ACCEPTANCE OF ALL LANDSCAPE AND IRRIGATION SYSTEM                                                                                                                                                                                                                                                                                                                                                                                                                                                                                                                                                                                                                                                                                                                                                                                                                                                                                                                                                                                                                                                                                                                                                                                                                                                                                                                                                                                                                                                                                                                                                                                                                                                                                                                                                                                                                                                                                                                             |
|             |                   |                              |                                                      |                                                                                                      |                          |                                                        |                                                                                                               | INSTALLATIONS.<br>11. SOIL AMENDMENT AND FINAL GRADING FOR ALL SOD AND SEEDED TURF AREAS TO BE<br>PROVIDED IN ACCORDANCE WITH SPECIFICATIONS.                                                                                                                                                                                                                                                                                                                                                                                                                                                                                                                                                                                                                                                                                                                                                                                                                                                                                                                                                                                                                                                                                                                                                                                                                                                                                                                                                                                                                                                                                                                                                                                                                                                                                                                                                                                                                                                                                                                                                                                        |
|             |                   |                              |                                                      |                                                                                                      |                          |                                                        |                                                                                                               | 12. AN AUTOMATIC UNDERGROUND IRRIGATION SYSTEM IS TO BE PROVIDED AND INSTALLED IN ACCORDANCE WITH THE IRRIGATION SYSTEM DRAWING AND SPECIFICATIONS:                                                                                                                                                                                                                                                                                                                                                                                                                                                                                                                                                                                                                                                                                                                                                                                                                                                                                                                                                                                                                                                                                                                                                                                                                                                                                                                                                                                                                                                                                                                                                                                                                                                                                                                                                                                                                                                                                                                                                                                  |
|             |                   | ure Shrubs*<br>Policy 311    |                                                      | Signature Shrubs:<br>Total No. of Shrubs                                                             |                          | nature Shrubs                                          |                                                                                                               | <ul> <li>A. IN LANDSCAPE SETBACK AREAS ALONG ROAD FRONTAGES; IN-LINE DRIP EMITTER RINGS<br/>FOR ALL TREES</li> <li>B. NEW SODDED TURF INTERIOR LANDSCAPE AREAS; 20'R ROTOR SPRINKLERS AND POP-UP<br/>SPRAY SPRINKLERS</li> </ul>                                                                                                                                                                                                                                                                                                                                                                                                                                                                                                                                                                                                                                                                                                                                                                                                                                                                                                                                                                                                                                                                                                                                                                                                                                                                                                                                                                                                                                                                                                                                                                                                                                                                                                                                                                                                                                                                                                     |
| GRAS        | SES               |                              |                                                      | LS, GROUNDCOVE                                                                                       |                          |                                                        |                                                                                                               | SPRAY SPRINKLERS<br>C. NEW SEEDED TURF AREAS; 30r ROTOR SPRINKLERS AND POP-UP SPRAY SPRINKLERS<br>SHRUBS AND TREES; IN-LINE DRIP EMITTER RINGS FOR ALL TREES, EMITTERS FOR ALL<br>SHRUBS                                                                                                                                                                                                                                                                                                                                                                                                                                                                                                                                                                                                                                                                                                                                                                                                                                                                                                                                                                                                                                                                                                                                                                                                                                                                                                                                                                                                                                                                                                                                                                                                                                                                                                                                                                                                                                                                                                                                             |
| QTY. S      | SYM. K            | EY                           | DUGHT<br>.ERANT<br>ER<br>SISTANT]                    | BOTANICAL/COMMON NAME                                                                                | MATURE<br>HT./WD.        | PLANTING<br>SIZE                                       | NOTES                                                                                                         | 13. 4"x14 GAUGE GALVANIZED STEEL MAINTENANCE EDGING TO BE INSTALLED TO SEPARATE ALL<br>ORGANIC AND AGGREGATE MULCHES FROM ADJACENT SOD AND SEEDED TURF AREAS. PIN<br>EDGING WITH 12" STEEL EDGING PINS AT 24" SPACING.                                                                                                                                                                                                                                                                                                                                                                                                                                                                                                                                                                                                                                                                                                                                                                                                                                                                                                                                                                                                                                                                                                                                                                                                                                                                                                                                                                                                                                                                                                                                                                                                                                                                                                                                                                                                                                                                                                               |
|             |                   |                              |                                                      |                                                                                                      |                          |                                                        |                                                                                                               | 14. ALL PLANT MATERIAL TO BE INSTALLED PER DETAILS AND SPECIFICATIONS. GUY AND STAKE<br>ALL DECIDUOUS AND EVERGREEN TREES PER DETAILS. PROVIDE SHREDDED MULCH RINGS IN<br>RETENTION BASINS AROUND ALL TREES PLANTED IN SOD AND SEEDED AREAS (MULCH RINGS<br>ARE NOT PEOLIDED FOR TREES PLANTED IN SOD AND SEEDED AREAS (MULCH RINGS                                                                                                                                                                                                                                                                                                                                                                                                                                                                                                                                                                                                                                                                                                                                                                                                                                                                                                                                                                                                                                                                                                                                                                                                                                                                                                                                                                                                                                                                                                                                                                                                                                                                                                                                                                                                  |
|             |                   |                              |                                                      |                                                                                                      |                          |                                                        |                                                                                                               | ARE NOT REQUIRED FOR TREES PLANTED IN AGGREGATE MULCH AREAS.<br>15. PLANT QUANTITIES AND SIZES INDICATED ARE THE MINIMUM TO SATISFY LANDSCAPE CODE<br>REQUIREMENTS; NO SUBSTITUTIONS ARE PERMITTED WITHOUT PRIOR APPROVAL OF THE<br>MUNICIPAL DESIGNATION AND ADDRESS AN |
|             |                   |                              |                                                      |                                                                                                      |                          |                                                        |                                                                                                               | MUNICIPAL REVIEWING AGENCY.                                                                                                                                                                                                                                                                                                                                                                                                                                                                                                                                                                                                                                                                                                                                                                                                                                                                                                                                                                                                                                                                                                                                                                                                                                                                                                                                                                                                                                                                                                                                                                                                                                                                                                                                                                                                                                                                                                                                                                                                                                                                                                          |
|             |                   |                              |                                                      |                                                                                                      |                          |                                                        |                                                                                                               |                                                                                                                                                                                                                                                                                                                                                                                                                                                                                                                                                                                                                                                                                                                                                                                                                                                                                                                                                                                                                                                                                                                                                                                                                                                                                                                                                                                                                                                                                                                                                                                                                                                                                                                                                                                                                                                                                                                                                                                                                                                                                                                                      |
|             |                   |                              |                                                      |                                                                                                      |                          |                                                        |                                                                                                               | (UP TO 3" CAL.)                                                                                                                                                                                                                                                                                                                                                                                                                                                                                                                                                                                                                                                                                                                                                                                                                                                                                                                                                                                                                                                                                                                                                                                                                                                                                                                                                                                                                                                                                                                                                                                                                                                                                                                                                                                                                                                                                                                                                                                                                                                                                                                      |
| MBOI        | L KE              | Y:                           |                                                      |                                                                                                      |                          |                                                        |                                                                                                               | 3ea. STAKE                                                                                                                                                                                                                                                                                                                                                                                                                                                                                                                                                                                                                                                                                                                                                                                                                                                                                                                                                                                                                                                                                                                                                                                                                                                                                                                                                                                                                                                                                                                                                                                                                                                                                                                                                                                                                                                                                                                                                                                                                                                                                                                           |
| IBOL        |                   |                              |                                                      | EMARKS                                                                                               |                          |                                                        |                                                                                                               | (3" CAL. & LARGER)                                                                                                                                                                                                                                                                                                                                                                                                                                                                                                                                                                                                                                                                                                                                                                                                                                                                                                                                                                                                                                                                                                                                                                                                                                                                                                                                                                                                                                                                                                                                                                                                                                                                                                                                                                                                                                                                                                                                                                                                                                                                                                                   |
| NO          | ID                | AHO CEE                      | AR WOO                                               | CE EDGE; 3/16" x 4" ROLL TO                                                                          | CED TO A 4'              | " DEPTH AF                                             | ROUND ALL TREE                                                                                                |                                                                                                                                                                                                                                                                                                                                                                                                                                                                                                                                                                                                                                                                                                                                                                                                                                                                                                                                                                                                                                                                                                                                                                                                                                                                                                                                                                                                                                                                                                                                                                                                                                                                                                                                                                                                                                                                                                                                                                                                                                                                                                                                      |
|             | Sp<br>SE          | rings, CC                    | ] Area: 2<br>JRF (El P                               | 55 square feet.<br>aso County All Purpose Low G                                                      | arow Mix for L           | Jpland and <sup>-</sup>                                | Transition Areas): [25%                                                                                       |                                                                                                                                                                                                                                                                                                                                                                                                                                                                                                                                                                                                                                                                                                                                                                                                                                                                                                                                                                                                                                                                                                                                                                                                                                                                                                                                                                                                                                                                                                                                                                                                                                                                                                                                                                                                                                                                                                                                                                                                                                                                                                                                      |
| · · · · · · | 20                | % WEST                       | ERN WH                                               | 0% BLUE GRAMA, 29% SIDE<br>EATGRASS, 1% SAND DROP<br>hydroseeded. Area: 3,116 squ                    | SEED] Seed               |                                                        |                                                                                                               |                                                                                                                                                                                                                                                                                                                                                                                                                                                                                                                                                                                                                                                                                                                                                                                                                                                                                                                                                                                                                                                                                                                                                                                                                                                                                                                                                                                                                                                                                                                                                                                                                                                                                                                                                                                                                                                                                                                                                                                                                                                                                                                                      |
| • • •       | Pe<br>NE          | rmanent<br>EDLEGF            | Control M<br>ASS, 20                                 | aso County Conservation Dist<br>leasure Areas): [20% BIG BLU<br>% WESTERN WHEATGRASS                 | JESTEM, 10%<br>10% SIDEO | % BLUE GR                                              | AMA, 10% GREEN<br>A, 10% SWITCHGRASS                                                                          | TOP OF ROOT BALL TO<br>SIT FLUSH WITH<br>ADJACENT FINISH                                                                                                                                                                                                                                                                                                                                                                                                                                                                                                                                                                                                                                                                                                                                                                                                                                                                                                                                                                                                                                                                                                                                                                                                                                                                                                                                                                                                                                                                                                                                                                                                                                                                                                                                                                                                                                                                                                                                                                                                                                                                             |
|             | bro<br>OF         | adcast o                     | <sup>r</sup> irrigated<br>//ULCH T                   | REED, 10% YELLOW INDIAN<br>hydroseeded.<br>YPE 'A': 'DECO SHRED' BAR<br>LAYMENT [Equal to that suppl | K MULCH, PI              | LACED TO A                                             | A UNIFORM 3" DEPTH                                                                                            | GRADE                                                                                                                                                                                                                                                                                                                                                                                                                                                                                                                                                                                                                                                                                                                                                                                                                                                                                                                                                                                                                                                                                                                                                                                                                                                                                                                                                                                                                                                                                                                                                                                                                                                                                                                                                                                                                                                                                                                                                                                                                                                                                                                                |
|             | Sp                | rings, CC                    | ]                                                    |                                                                                                      | -                        |                                                        |                                                                                                               |                                                                                                                                                                                                                                                                                                                                                                                                                                                                                                                                                                                                                                                                                                                                                                                                                                                                                                                                                                                                                                                                                                                                                                                                                                                                                                                                                                                                                                                                                                                                                                                                                                                                                                                                                                                                                                                                                                                                                                                                                                                                                                                                      |
|             | ···<br>···<br>•·· |                              |                                                      | / HTN KENTUCKY BLUEGRA                                                                               |                          |                                                        |                                                                                                               |                                                                                                                                                                                                                                                                                                                                                                                                                                                                                                                                                                                                                                                                                                                                                                                                                                                                                                                                                                                                                                                                                                                                                                                                                                                                                                                                                                                                                                                                                                                                                                                                                                                                                                                                                                                                                                                                                                                                                                                                                                                                                                                                      |
| XXX         | DE                |                              | 3" ON FA                                             | BRIC UNDERLAYMENT. [Equ                                                                              |                          |                                                        |                                                                                                               | ROOT BALL TO SIT ON UNDISTURBED SOIL                                                                                                                                                                                                                                                                                                                                                                                                                                                                                                                                                                                                                                                                                                                                                                                                                                                                                                                                                                                                                                                                                                                                                                                                                                                                                                                                                                                                                                                                                                                                                                                                                                                                                                                                                                                                                                                                                                                                                                                                                                                                                                 |
|             | 🕈 DE              |                              | 3" ON FA                                             | 1/2" SIZE WHOLE WASHED V<br>\BRIC UNDERLAYMENT. [Equ<br>D]                                           |                          |                                                        |                                                                                                               | PLANTING PITS TO BE 2X SIZE OF<br>ROOT BALL & HAVE GRADUALLY<br>SLOPED SIDES AND FLAT BOTTOM                                                                                                                                                                                                                                                                                                                                                                                                                                                                                                                                                                                                                                                                                                                                                                                                                                                                                                                                                                                                                                                                                                                                                                                                                                                                                                                                                                                                                                                                                                                                                                                                                                                                                                                                                                                                                                                                                                                                                                                                                                         |
|             | _                 |                              |                                                      | STRIAN SAFETY FENCE (Per<br>RS: Equal to Siloam quarried t                                           |                          | on City, CC                                            | )) avg 3'                                                                                                     | DECIDUOUS TREE PLANTING DETAIL                                                                                                                                                                                                                                                                                                                                                                                                                                                                                                                                                                                                                                                                                                                                                                                                                                                                                                                                                                                                                                                                                                                                                                                                                                                                                                                                                                                                                                                                                                                                                                                                                                                                                                                                                                                                                                                                                                                                                                                                                                                                                                       |
|             |                   |                              |                                                      | 18-24" ht. exposed above gra                                                                         |                          |                                                        | /, avg. o                                                                                                     | NOT TO SCALE                                                                                                                                                                                                                                                                                                                                                                                                                                                                                                                                                                                                                                                                                                                                                                                                                                                                                                                                                                                                                                                                                                                                                                                                                                                                                                                                                                                                                                                                                                                                                                                                                                                                                                                                                                                                                                                                                                                                                                                                                                                                                                                         |
|             |                   |                              |                                                      |                                                                                                      |                          |                                                        |                                                                                                               | PLAN VIEW                                                                                                                                                                                                                                                                                                                                                                                                                                                                                                                                                                                                                                                                                                                                                                                                                                                                                                                                                                                                                                                                                                                                                                                                                                                                                                                                                                                                                                                                                                                                                                                                                                                                                                                                                                                                                                                                                                                                                                                                                                                                                                                            |
|             |                   |                              |                                                      |                                                                                                      |                          |                                                        |                                                                                                               | (UP TO 8' HT.)                                                                                                                                                                                                                                                                                                                                                                                                                                                                                                                                                                                                                                                                                                                                                                                                                                                                                                                                                                                                                                                                                                                                                                                                                                                                                                                                                                                                                                                                                                                                                                                                                                                                                                                                                                                                                                                                                                                                                                                                                                                                                                                       |
|             |                   |                              |                                                      |                                                                                                      |                          |                                                        | IRUBS VERTICAL. SHRUE                                                                                         | SPACING IN                                                                                                                                                                                                                                                                                                                                                                                                                                                                                                                                                                                                                                                                                                                                                                                                                                                                                                                                                                                                                                                                                                                                                                                                                                                                                                                                                                                                                                                                                                                                                                                                                                                                                                                                                                                                                                                                                                                                                                                                                                                                                                                           |
|             |                   |                              |                                                      |                                                                                                      | /                        | DRAWI                                                  | PED PLANTINGS TO BE A<br>NGS.<br>F ROOT BALL TO BE SET<br>GRADE                                               | INDICATED ON CALL CONTRACT OF THE CONTRACT. THE CONTRACT OF THE CONTRACT OF THE CONTRACT OF THE CONTRACT OF THE CONTRACT. THE CONTRACT OF THE CONTRACT OF THE CONTRACT OF THE CONTRACT OF THE CONTRACT. THE CONTRACT OF THE CONTRACT OF THE CONTRACT OF THE CONTRACT. THE CONTRACT OF THE CONTRACT OF THE CONTRACT. THE CONTRACT OF THE CONTRACT OF THE CONTRACT. THE CONTRACT       |
|             |                   |                              |                                                      |                                                                                                      |                          | /                                                      |                                                                                                               | SPACING IN<br>INDICATED ON<br>LUSH WITH (TALLER THAN 8' HT.)                                                                                                                                                                                                                                                                                                                                                                                                                                                                                                                                                                                                                                                                                                                                                                                                                                                                                                                                                                                                                                                                                                                                                                                                                                                                                                                                                                                                                                                                                                                                                                                                                                                                                                                                                                                                                                                                                                                                                                                                                                                                         |
|             |                   |                              | _ <del></del>                                        | A B B B B B B B B B B B B B B B B B B B                                                              | × /                      |                                                        | TH AGGREGATE OR ORG                                                                                           |                                                                                                                                                                                                                                                                                                                                                                                                                                                                                                                                                                                                                                                                                                                                                                                                                                                                                                                                                                                                                                                                                                                                                                                                                                                                                                                                                                                                                                                                                                                                                                                                                                                                                                                                                                                                                                                                                                                                                                                                                                                                                                                                      |
|             |                   |                              | 20 2 20<br>20 2 4 9 20<br>20 2 4 9 20<br>20 2 4 9 20 |                                                                                                      |                          |                                                        | TED ON DRAWIGNS                                                                                               | 1 OF SHRUBS TOP OF ROOT BALL TO SIT FLUSH WITH ADJACENT FINISH                                                                                                                                                                                                                                                                                                                                                                                                                                                                                                                                                                                                                                                                                                                                                                                                                                                                                                                                                                                                                                                                                                                                                                                                                                                                                                                                                                                                                                                                                                                                                                                                                                                                                                                                                                                                                                                                                                                                                                                                                                                                       |
|             |                   | S774                         | 200 4 1 3 2 3 2 4 2 4 2 4 2 4 2 4 2 4 2 4 2 4 2      |                                                                                                      |                          |                                                        | TED ON DRAWIGNS                                                                                               | ADJACENT FINISH                                                                                                                                                                                                                                                                                                                                                                                                                                                                                                                                                                                                                                                                                                                                                                                                                                                                                                                                                                                                                                                                                                                                                                                                                                                                                                                                                                                                                                                                                                                                                                                                                                                                                                                                                                                                                                                                                                                                                                                                                                                                                                                      |
|             |                   |                              |                                                      |                                                                                                      |                          |                                                        | ITED ON DRAWIGNS<br>MULCH OUT 3" FROM STE<br>GRADE<br>ING PITS TO BE 2X SIZE (<br>GRADUALLY SLOPED SID        | ADJACENT FINISH<br>GRADE                                                                                                                                                                                                                                                                                                                                                                                                                                                                                                                                                                                                                                                                                                                                                                                                                                                                                                                                                                                                                                                                                                                                                                                                                                                                                                                                                                                                                                                                                                                                                                                                                                                                                                                                                                                                                                                                                                                                                                                                                                                                                                             |
|             |                   |                              |                                                      | WITH FERTILIZER AND                                                                                  |                          |                                                        | ITED ON DRAWIGNS<br>MULCH OUT 3" FROM STE<br>GRADE<br>ING PITS TO BE 2X SIZE (<br>GRADUALLY SLOPED SID        | ADJACENT FINISH<br>GRADE                                                                                                                                                                                                                                                                                                                                                                                                                                                                                                                                                                                                                                                                                                                                                                                                                                                                                                                                                                                                                                                                                                                                                                                                                                                                                                                                                                                                                                                                                                                                                                                                                                                                                                                                                                                                                                                                                                                                                                                                                                                                                                             |
|             |                   |                              |                                                      |                                                                                                      |                          |                                                        | ITED ON DRAWIGNS<br>MULCH OUT 3" FROM STE<br>GRADE<br>ING PITS TO BE 2X SIZE (<br>GRADUALLY SLOPED SID        | ADJACENT FINISH<br>GRADE                                                                                                                                                                                                                                                                                                                                                                                                                                                                                                                                                                                                                                                                                                                                                                                                                                                                                                                                                                                                                                                                                                                                                                                                                                                                                                                                                                                                                                                                                                                                                                                                                                                                                                                                                                                                                                                                                                                                                                                                                                                                                                             |
|             |                   |                              |                                                      | WITH FERTILIZER AND                                                                                  |                          |                                                        | ITED ON DRAWIGNS<br>MULCH OUT 3" FROM STE<br>GRADE<br>ING PITS TO BE 2X SIZE (<br>GRADUALLY SLOPED SID<br>DM. | ADJACENT FINISH<br>GRADE                                                                                                                                                                                                                                                                                                                                                                                                                                                                                                                                                                                                                                                                                                                                                                                                                                                                                                                                                                                                                                                                                                                                                                                                                                                                                                                                                                                                                                                                                                                                                                                                                                                                                                                                                                                                                                                                                                                                                                                                                                                                                                             |
|             |                   |                              |                                                      | WITH FERTILIZER AND                                                                                  |                          | INDICA<br>KEEP M<br>FINISH<br>PLANT<br>HAVE 0<br>BOTTC | ITED ON DRAWIGNS<br>MULCH OUT 3" FROM STE<br>GRADE<br>ING PITS TO BE 2X SIZE (<br>GRADUALLY SLOPED SID        | F ROOT BALL &<br>S AND FLAT                                                                                                                                                                                                                                                                                                                                                                                                                                                                                                                                                                                                                                                                                                                                                                                                                                                                                                                                                                                                                                                                                                                                                                                                                                                                                                                                                                                                                                                                                                                                                                                                                                                                                                                                                                                                                                                                                                                                                                                                                                                                                                          |