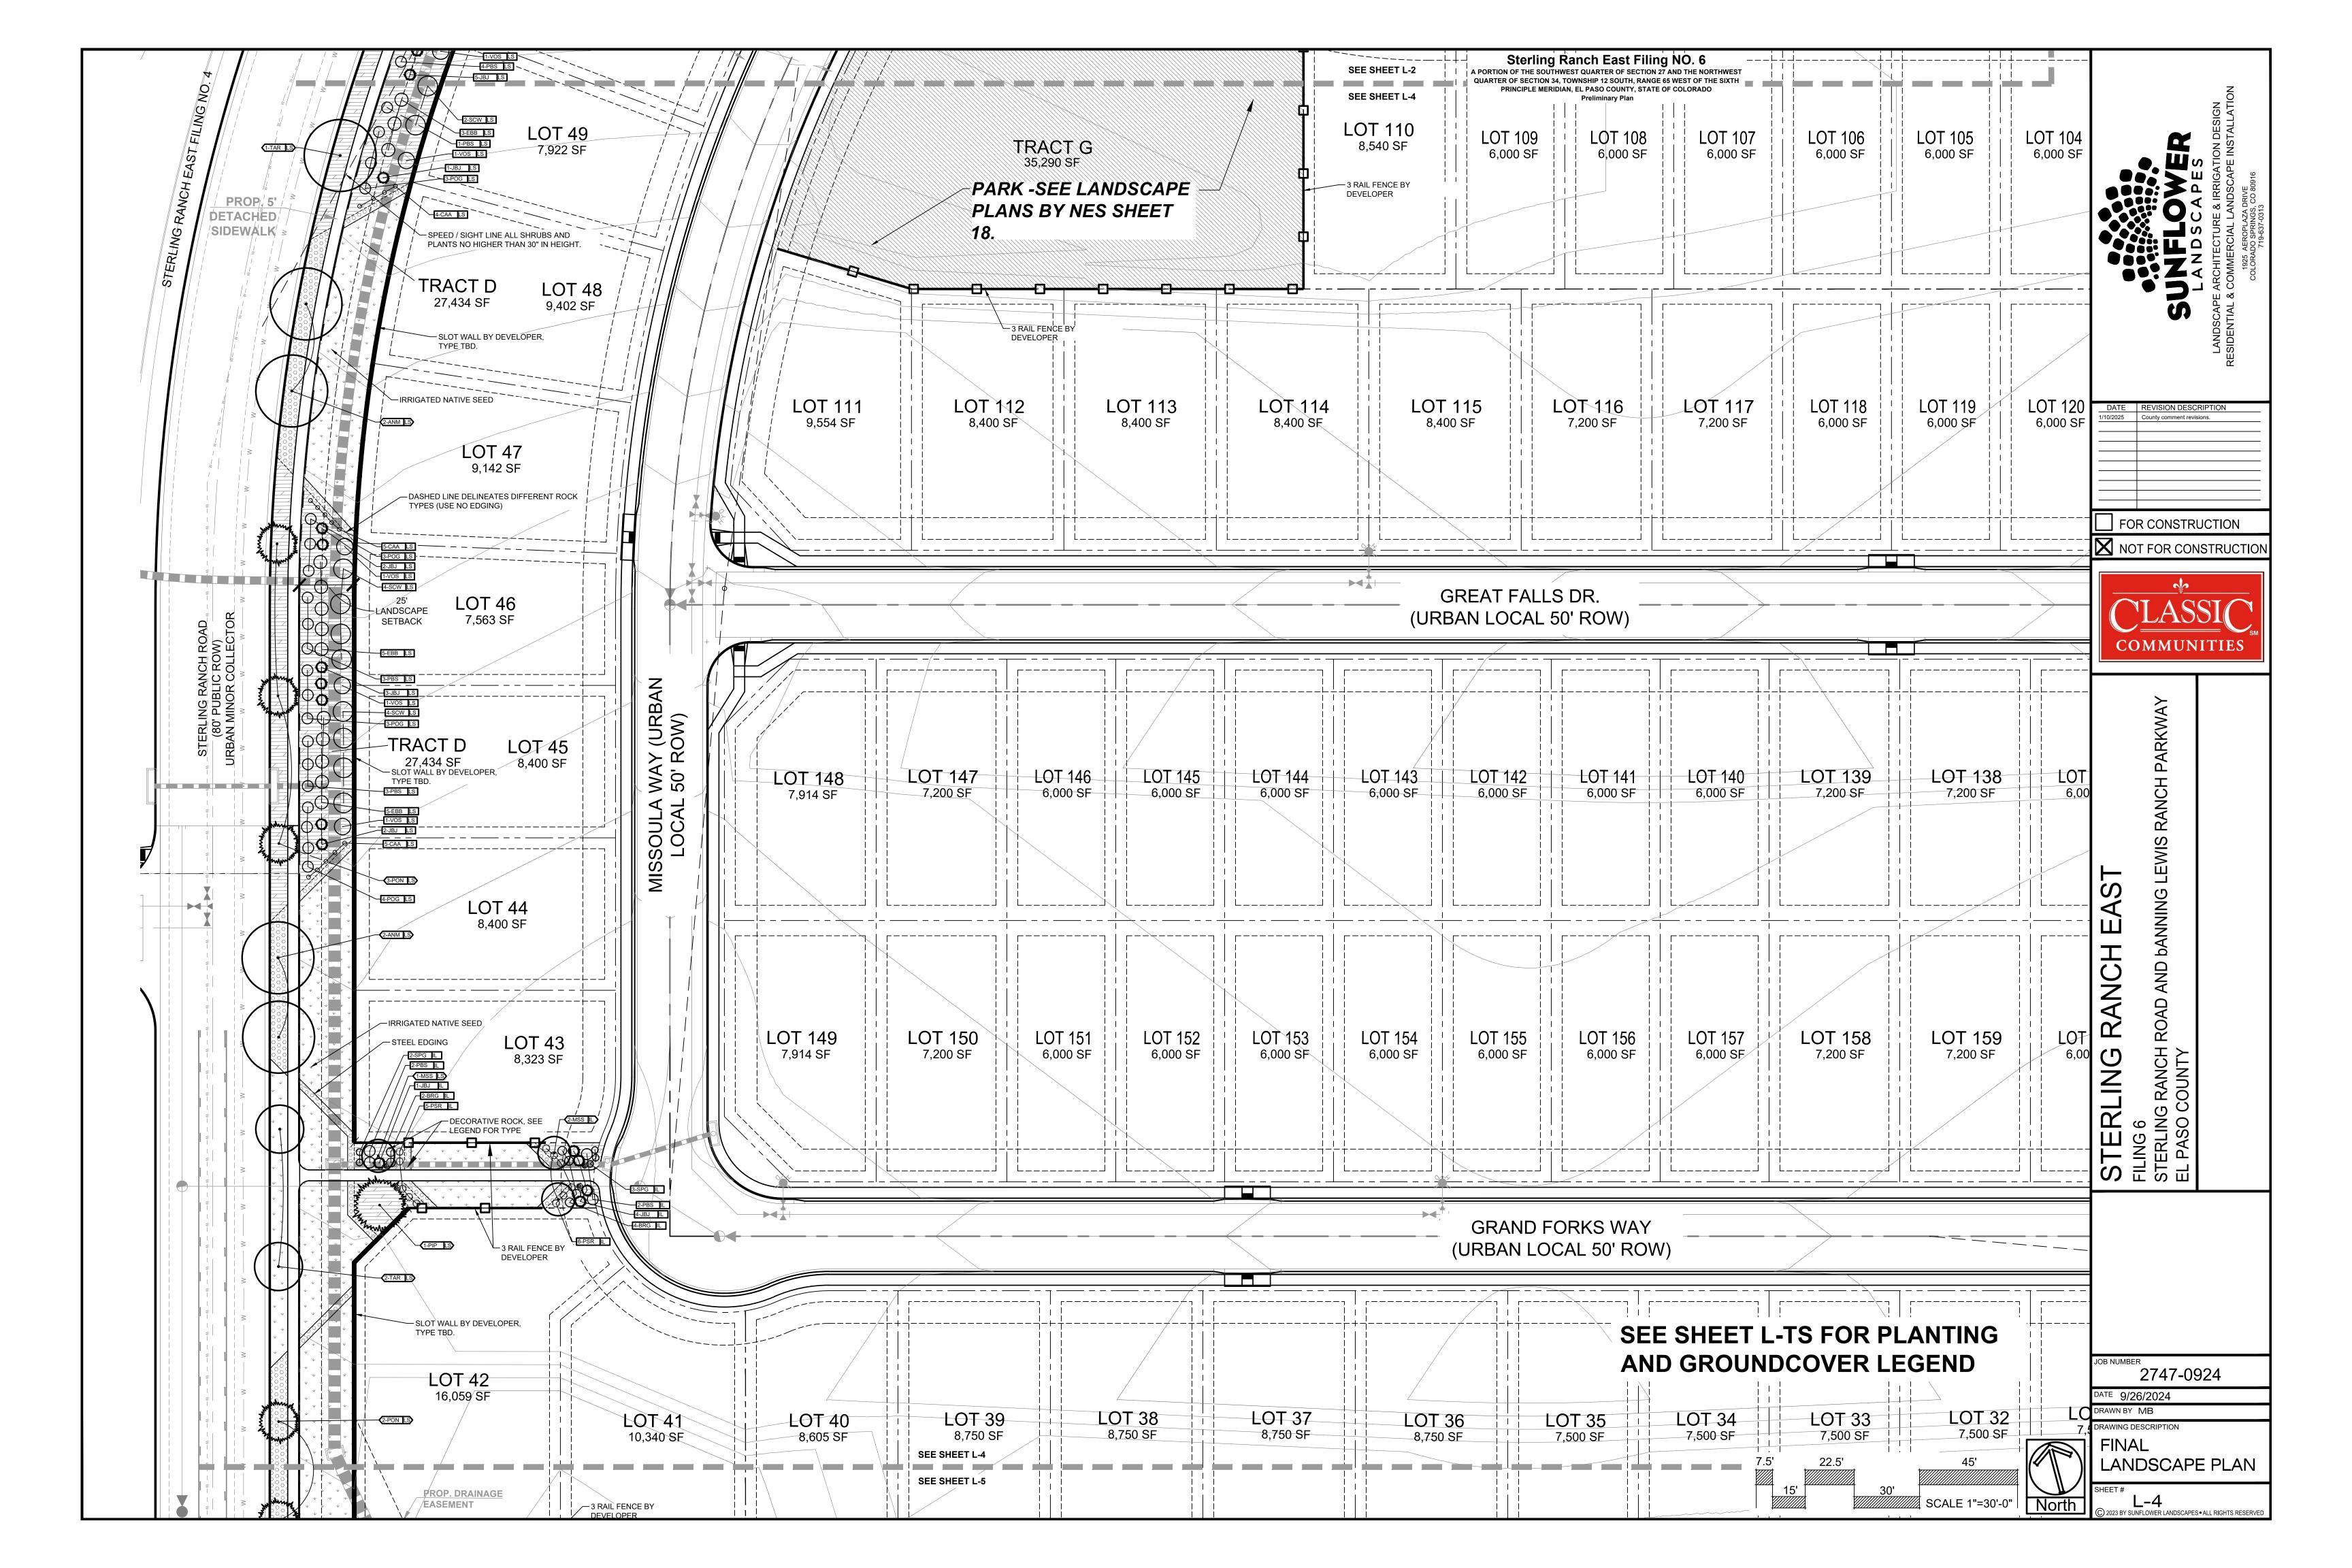

# Sterling Ranch East Filing NO. 6

A PORTION OF THE SOUTHWEST QUARTER OF SECTION 27 AND THE NORTHWEST QUARTER OF SECTION 34, TOWNSHIP 12 SOUTH, RANGE 65 WEST OF THE SIXTH PRINCIPLE MERIDIAN, EL PASO COUNTY, STATE OF COLORADO Preliminary Plan

## **SEE SHEET L-TS FOR PLANTING** AND GROUNDCOVER LEGEND