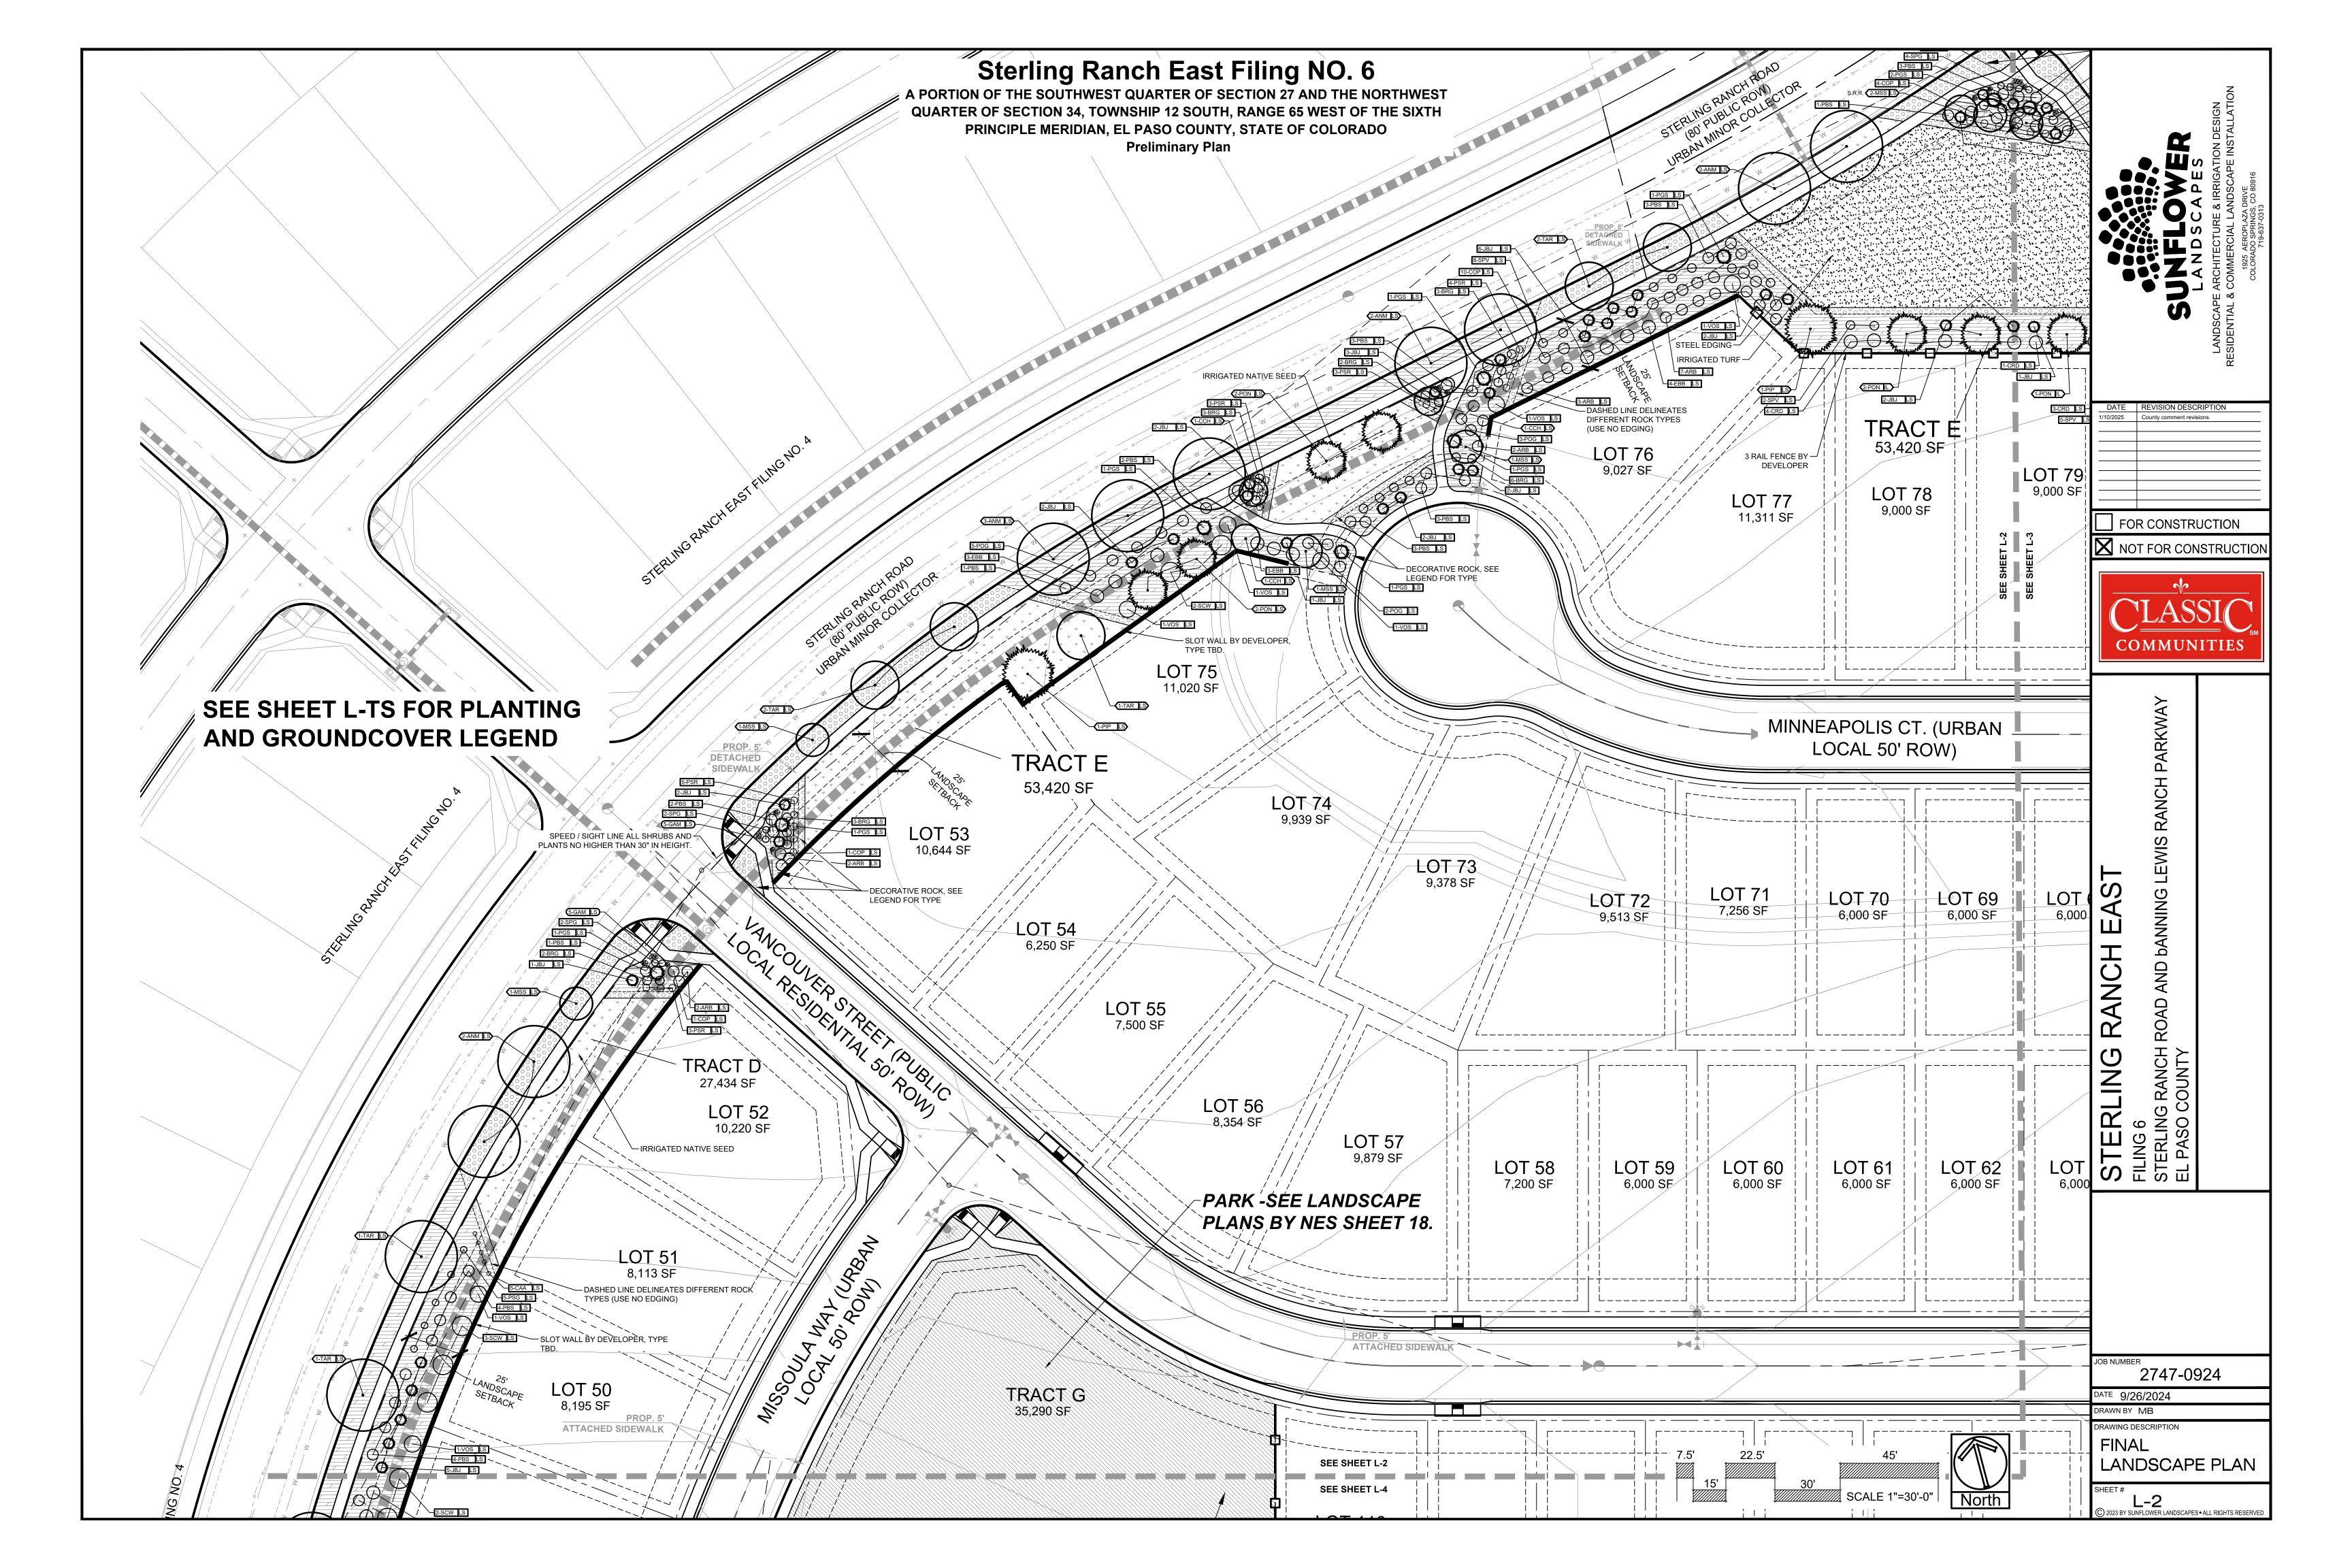

# Sterling Ranch East Filing NO. 6

A PORTION OF THE SOUTHWEST QUARTER OF SECTION 27 AND THE NORTHWEST QUARTER OF SECTION 34, TOWNSHIP 12 SOUTH, RANGE 65 WEST OF THE SIXTH PRINCIPLE MERIDIAN, EL PASO COUNTY, STATE OF COLORADO Preliminary Plan

## **SEE SHEET L-TS FOR PLANTING** AND GROUNDCOVER LEGEND