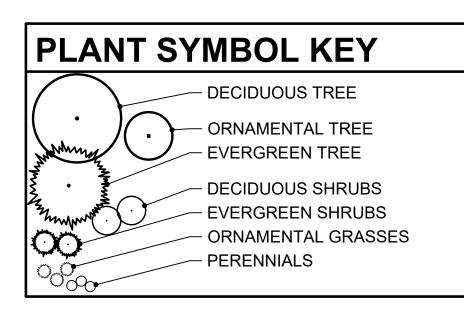

# **NOTE: ALL INTERNAL STREET FRONTAGE** THAT ARE NOT PART OF COMMON AREAS (TRACTS) TO BE LANDSCAPED BY INDIVIDUAL HOMEOWNERS PER HOA GUIDELINES.

|                                                                                                                |                                                                                                                                                                                         |                                                                                                                                                                                                                                                                                                                                                                                                                                                                                                                                                                                                   | Notes Key:                                                                                                                                                                                                                                                                                                                                                                                                                              |                                                                                                                                                                                                                                             |                                                                                                                                                                                                                                                                                                  |  |  |
|----------------------------------------------------------------------------------------------------------------|-----------------------------------------------------------------------------------------------------------------------------------------------------------------------------------------|---------------------------------------------------------------------------------------------------------------------------------------------------------------------------------------------------------------------------------------------------------------------------------------------------------------------------------------------------------------------------------------------------------------------------------------------------------------------------------------------------------------------------------------------------------------------------------------------------|-----------------------------------------------------------------------------------------------------------------------------------------------------------------------------------------------------------------------------------------------------------------------------------------------------------------------------------------------------------------------------------------------------------------------------------------|---------------------------------------------------------------------------------------------------------------------------------------------------------------------------------------------------------------------------------------------|--------------------------------------------------------------------------------------------------------------------------------------------------------------------------------------------------------------------------------------------------------------------------------------------------|--|--|
| PLANTING LEGEND                                                                                                |                                                                                                                                                                                         | ITING LEGEND                                                                                                                                                                                                                                                                                                                                                                                                                                                                                                                                                                                      | ,                                                                                                                                                                                                                                                                                                                                                                                                                                       | X=Xeric plant, R=Rabbit Resistant, DE=Deer Resistant, F=Firewise plant<br>Z=Zone, K=Altitude, Water Use inch / year. D=Dry (13-20"), A=Adaptable (18-28")<br>S=Steady (23-38"), W=Wet (36"+) SIG=Signature plant (City of Colorado Springs) |                                                                                                                                                                                                                                                                                                  |  |  |
| ABBR.                                                                                                          | QTY.                                                                                                                                                                                    | BOTANICAL NAME                                                                                                                                                                                                                                                                                                                                                                                                                                                                                                                                                                                    | COMMON NAME                                                                                                                                                                                                                                                                                                                                                                                                                             | SIZE                                                                                                                                                                                                                                        | NOTES                                                                                                                                                                                                                                                                                            |  |  |
| DECID<br>ABM<br>ANM<br>CCH<br>MSS<br>PCR<br>TAR                                                                | 2<br>23<br>5<br>21<br>2<br>14                                                                                                                                                           | TREES<br>Acer x freemanii 'Autumn Blaze'<br>Acer platanoides<br>Crataegus crus-galli 'Inermis'<br>Malus 'Spring Snow'<br>Prunus virginiana 'Schubert'<br>Tilla americana 'Redmond'                                                                                                                                                                                                                                                                                                                                                                                                                | Maple, Autumn Blaze<br>Maple, Norway<br>Hawthorn, Cockspur (Thornless)<br>Crabapple,Spring Snow<br>Cherry, Canada Red<br>Linden, Redmond                                                                                                                                                                                                                                                                                                | 1-1/2"                                                                                                                                                                                                                                      | Z=4, 6.5K,S,SIG<br>R,DE,F,Z=4,8.5K,A,D,SIG<br>F,Z=4, 8.5K,S,SIG<br>R,DE,F,Z=2, 9.5K,A,S,SIG                                                                                                                                                                                                      |  |  |
|                                                                                                                | GREEN                                                                                                                                                                                   | TREES                                                                                                                                                                                                                                                                                                                                                                                                                                                                                                                                                                                             |                                                                                                                                                                                                                                                                                                                                                                                                                                         |                                                                                                                                                                                                                                             |                                                                                                                                                                                                                                                                                                  |  |  |
| PIP<br>PON                                                                                                     | 6<br>25                                                                                                                                                                                 | Picea pungens<br>Pinus ponderosa                                                                                                                                                                                                                                                                                                                                                                                                                                                                                                                                                                  | Spruce, Colorado Blue<br>Pine, Ponderosa                                                                                                                                                                                                                                                                                                                                                                                                | 6'<br>6'                                                                                                                                                                                                                                    | R,DE,Z=3, 10K,S,SIG<br>R,DE,Z=3, 9.5K,D,SIG                                                                                                                                                                                                                                                      |  |  |
| ARB<br>BRG<br>COP<br>CRD<br>EBB<br>PBS<br>POG<br>PSG<br>SCL<br>SCW<br>SPG<br>SPV<br>VOS<br>EVERC<br>JBJ<br>PGS | 27<br>65<br>28<br>13<br>32<br>61<br>43<br>5<br>10<br>15<br>35<br>15<br>20<br>3<br>3<br>5<br>8<br>8<br>8<br>8<br>8<br>8<br>90<br>17<br>90<br>17<br>90<br>17<br>90<br>17<br>8<br>90<br>17 | SHRUBS<br>Aronia melancarpa<br>Berberis thunbergii 'Rose Glow'<br>Contoneaster acutifolia<br>Cornus stolonifera 'colorodensis'<br>Euonymous alatus<br>Prunus Besseyi 'Pawnee Buttes'<br>Potentilla fruticosa 'Gold finger'<br>Potentilla 'Sutters Gold'<br>Syringa x chinensis<br>Syringa vulgaris 'Alba'<br>Spiraea x bumalda 'Goldmound'<br>Spiraea x bumalda 'Goldmound'<br>Spiraea x 'Vanhouttei'<br>Viburnum opulus 'Roseum'<br><u>SHRUBS</u><br>Juniperus Sabina<br>Picea pungens 'Glauca Globosa'<br>AL GRASSES<br>Calamagrostis x acutiflora 'Karl Foerster<br>Panicum virgatum 'Rebraun' | Chokeberrry, Black<br>Barberry, Rosy Glow<br>Contoneaster, peking<br>Dogwood, Red Twig<br>Burning Bush<br>Western Sandcherry 'Pawnee Buttes<br>Potentilla, Gold finger<br>Potentilla, Sutters Gold<br>Lilac, Chinese<br>Lilac, Common White<br>Spirea, Goldmound<br>Spirea, Vanhoutte<br>Viburnum Snowball<br>Juniper, Buffalo<br>Spruce, Globe Blue<br>r' Feather Reed Grass<br>Switch grass 'Rebraun'<br>Blanket Flower 'Monarch Mix' | ' 5 Gal<br>5 Gal<br>5 Gal<br>5 Gal<br>5 Gal<br>5 Gal<br>5 Gal<br>5 Gal<br>5 Gal<br>1 Gal<br>1 Gal                                                                                                                                           | R,DE,Z=4, 7K,A,SIG<br>R,DE,Z=4, 10K,S,SIG<br>R,DE,Z=2,F, 8K,S,SIG<br>R,DE,F,Z=3, 7.5K,S,SIG<br>R,DE,F,Z=3, 9.5K,A,SIG<br>R,DE,F,Z=2, 10K,S,SIG<br>R,DE,Z=3, 8.5K,S,SIG<br>R,DE,Z=3, 9K,A,SIG<br>R,DE,Z=3,7.5K,A,S,SIG<br>R,DE, Z=3, 7.5K,A,S,SIG<br>R,DE, Z=3, 8.5K,A,SIG<br>R,DE,Z=3,8.5K,A,SIG |  |  |
| GF                                                                                                             | RO                                                                                                                                                                                      | UNDCOVER LE                                                                                                                                                                                                                                                                                                                                                                                                                                                                                                                                                                                       | GEND                                                                                                                                                                                                                                                                                                                                                                                                                                    |                                                                                                                                                                                                                                             |                                                                                                                                                                                                                                                                                                  |  |  |
| SYN                                                                                                            | MBOL                                                                                                                                                                                    | DESCRIPTION                                                                                                                                                                                                                                                                                                                                                                                                                                                                                                                                                                                       |                                                                                                                                                                                                                                                                                                                                                                                                                                         |                                                                                                                                                                                                                                             | QUANTITY                                                                                                                                                                                                                                                                                         |  |  |
| _                                                                                                              |                                                                                                                                                                                         | STEEL EDGING                                                                                                                                                                                                                                                                                                                                                                                                                                                                                                                                                                                      |                                                                                                                                                                                                                                                                                                                                                                                                                                         |                                                                                                                                                                                                                                             | 1,322 LF                                                                                                                                                                                                                                                                                         |  |  |
|                                                                                                                |                                                                                                                                                                                         | 1-1/2" BLUE GLACIER ROCK 3"                                                                                                                                                                                                                                                                                                                                                                                                                                                                                                                                                                       | ' IN DEPTH WITH WEED FABRIC                                                                                                                                                                                                                                                                                                                                                                                                             |                                                                                                                                                                                                                                             | 46,983 SF                                                                                                                                                                                                                                                                                        |  |  |
|                                                                                                                |                                                                                                                                                                                         | 3" SADDLEBACK SWIRL ROCH                                                                                                                                                                                                                                                                                                                                                                                                                                                                                                                                                                          | K 3" IN DEPTH WITH WEED FABRIC                                                                                                                                                                                                                                                                                                                                                                                                          |                                                                                                                                                                                                                                             | 21,106 SF                                                                                                                                                                                                                                                                                        |  |  |
|                                                                                                                |                                                                                                                                                                                         | DECORATIVE BOULDER                                                                                                                                                                                                                                                                                                                                                                                                                                                                                                                                                                                |                                                                                                                                                                                                                                                                                                                                                                                                                                         |                                                                                                                                                                                                                                             | 38 TOTAL                                                                                                                                                                                                                                                                                         |  |  |
| · · · · · · · · · · · · · · · · · · ·                                                                          |                                                                                                                                                                                         | KENTUCKY BLUEGRASS SOD                                                                                                                                                                                                                                                                                                                                                                                                                                                                                                                                                                            |                                                                                                                                                                                                                                                                                                                                                                                                                                         |                                                                                                                                                                                                                                             | 12,245 SF                                                                                                                                                                                                                                                                                        |  |  |
|                                                                                                                |                                                                                                                                                                                         |                                                                                                                                                                                                                                                                                                                                                                                                                                                                                                                                                                                                   | PASO COUNTY CONVERSATION DISTRICT                                                                                                                                                                                                                                                                                                                                                                                                       |                                                                                                                                                                                                                                             |                                                                                                                                                                                                                                                                                                  |  |  |

## **SEE SHEET L-TS FOR PLANTING** AND GROUNDCOVER LEGEND