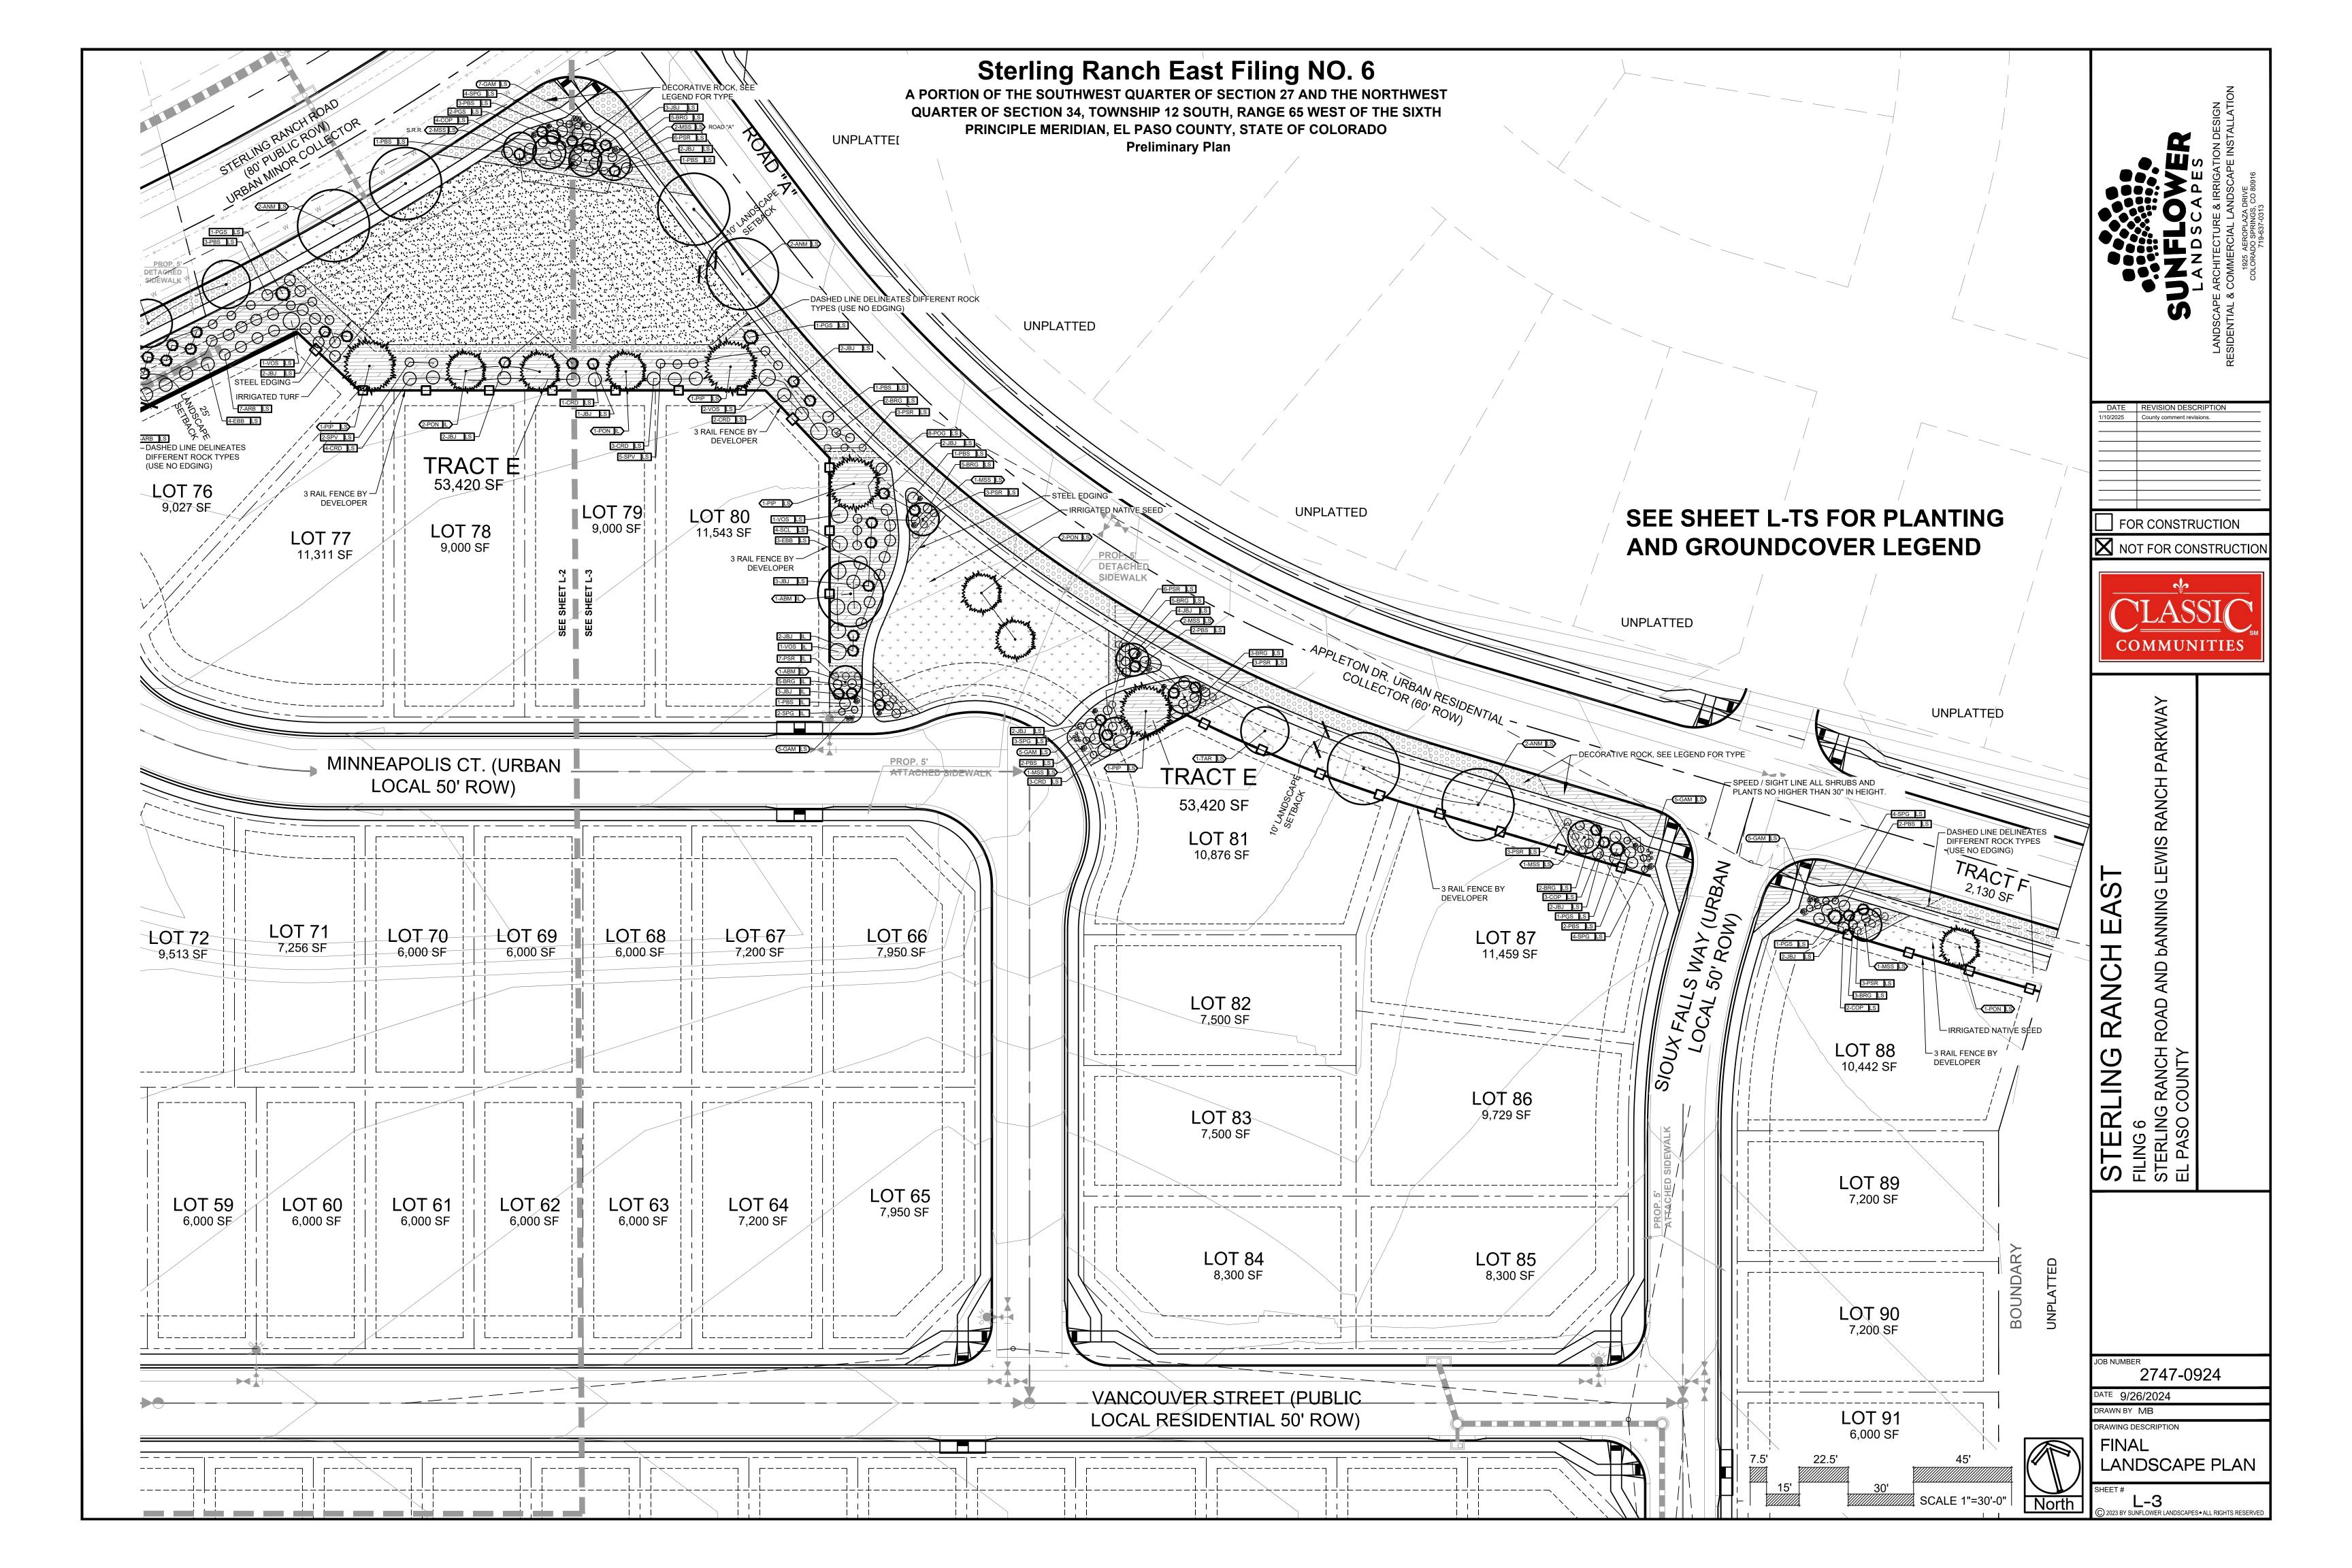

# Sterling Ranch East Filing NO. 6

A PORTION OF THE SOUTHWEST QUARTER OF SECTION 27 AND THE NORTHWEST QUARTER OF SECTION 34, TOWNSHIP 12 SOUTH, RANGE 65 WEST OF THE SIXTH PRINCIPLE MERIDIAN, EL PASO COUNTY, STATE OF COLORADO Preliminary Plan

## **SEE SHEET L-TS FOR PLANTING** AND GROUNDCOVER LEGEND