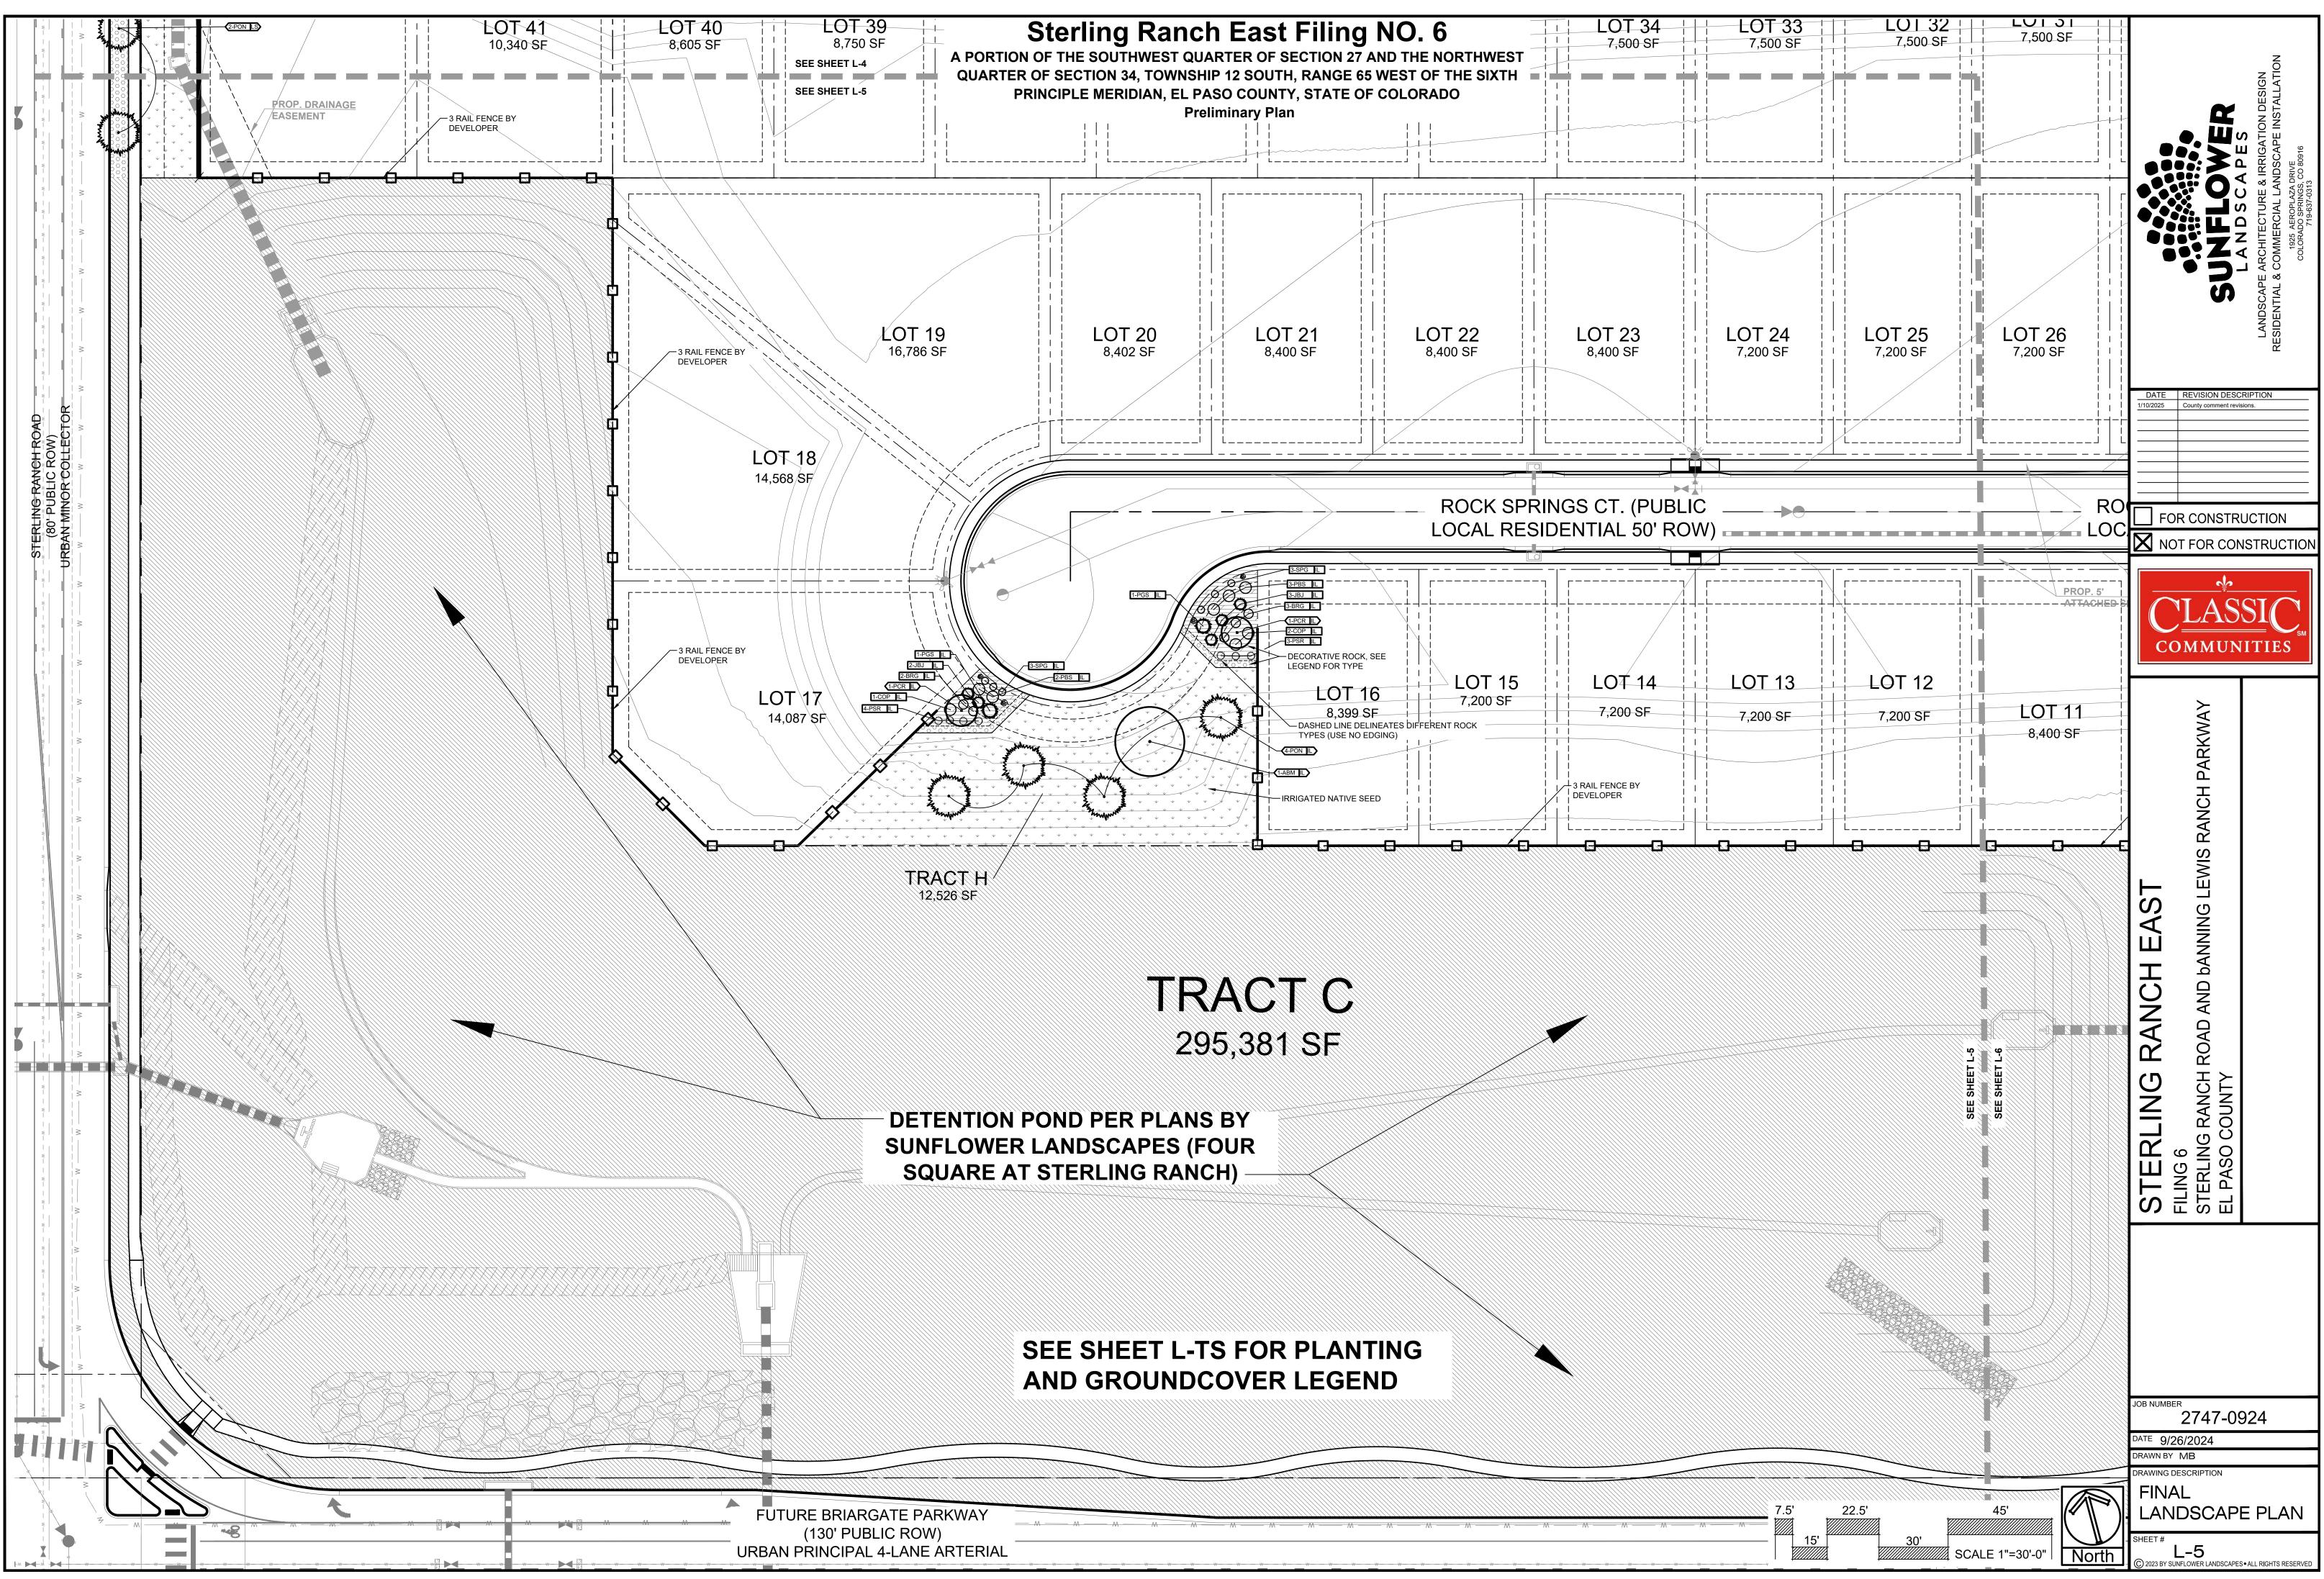

# Sterling Ranch East Filing NO. 6

A PORTION OF THE SOUTHWEST QUARTER OF SECTION 27 AND THE NORTHWEST QUARTER OF SECTION 34, TOWNSHIP 12 SOUTH, RANGE 65 WEST OF THE SIXTH PRINCIPLE MERIDIAN, EL PASO COUNTY, STATE OF COLORADO Preliminary Plan

## **SEE SHEET L-TS FOR PLANTING** AND GROUNDCOVER LEGEND