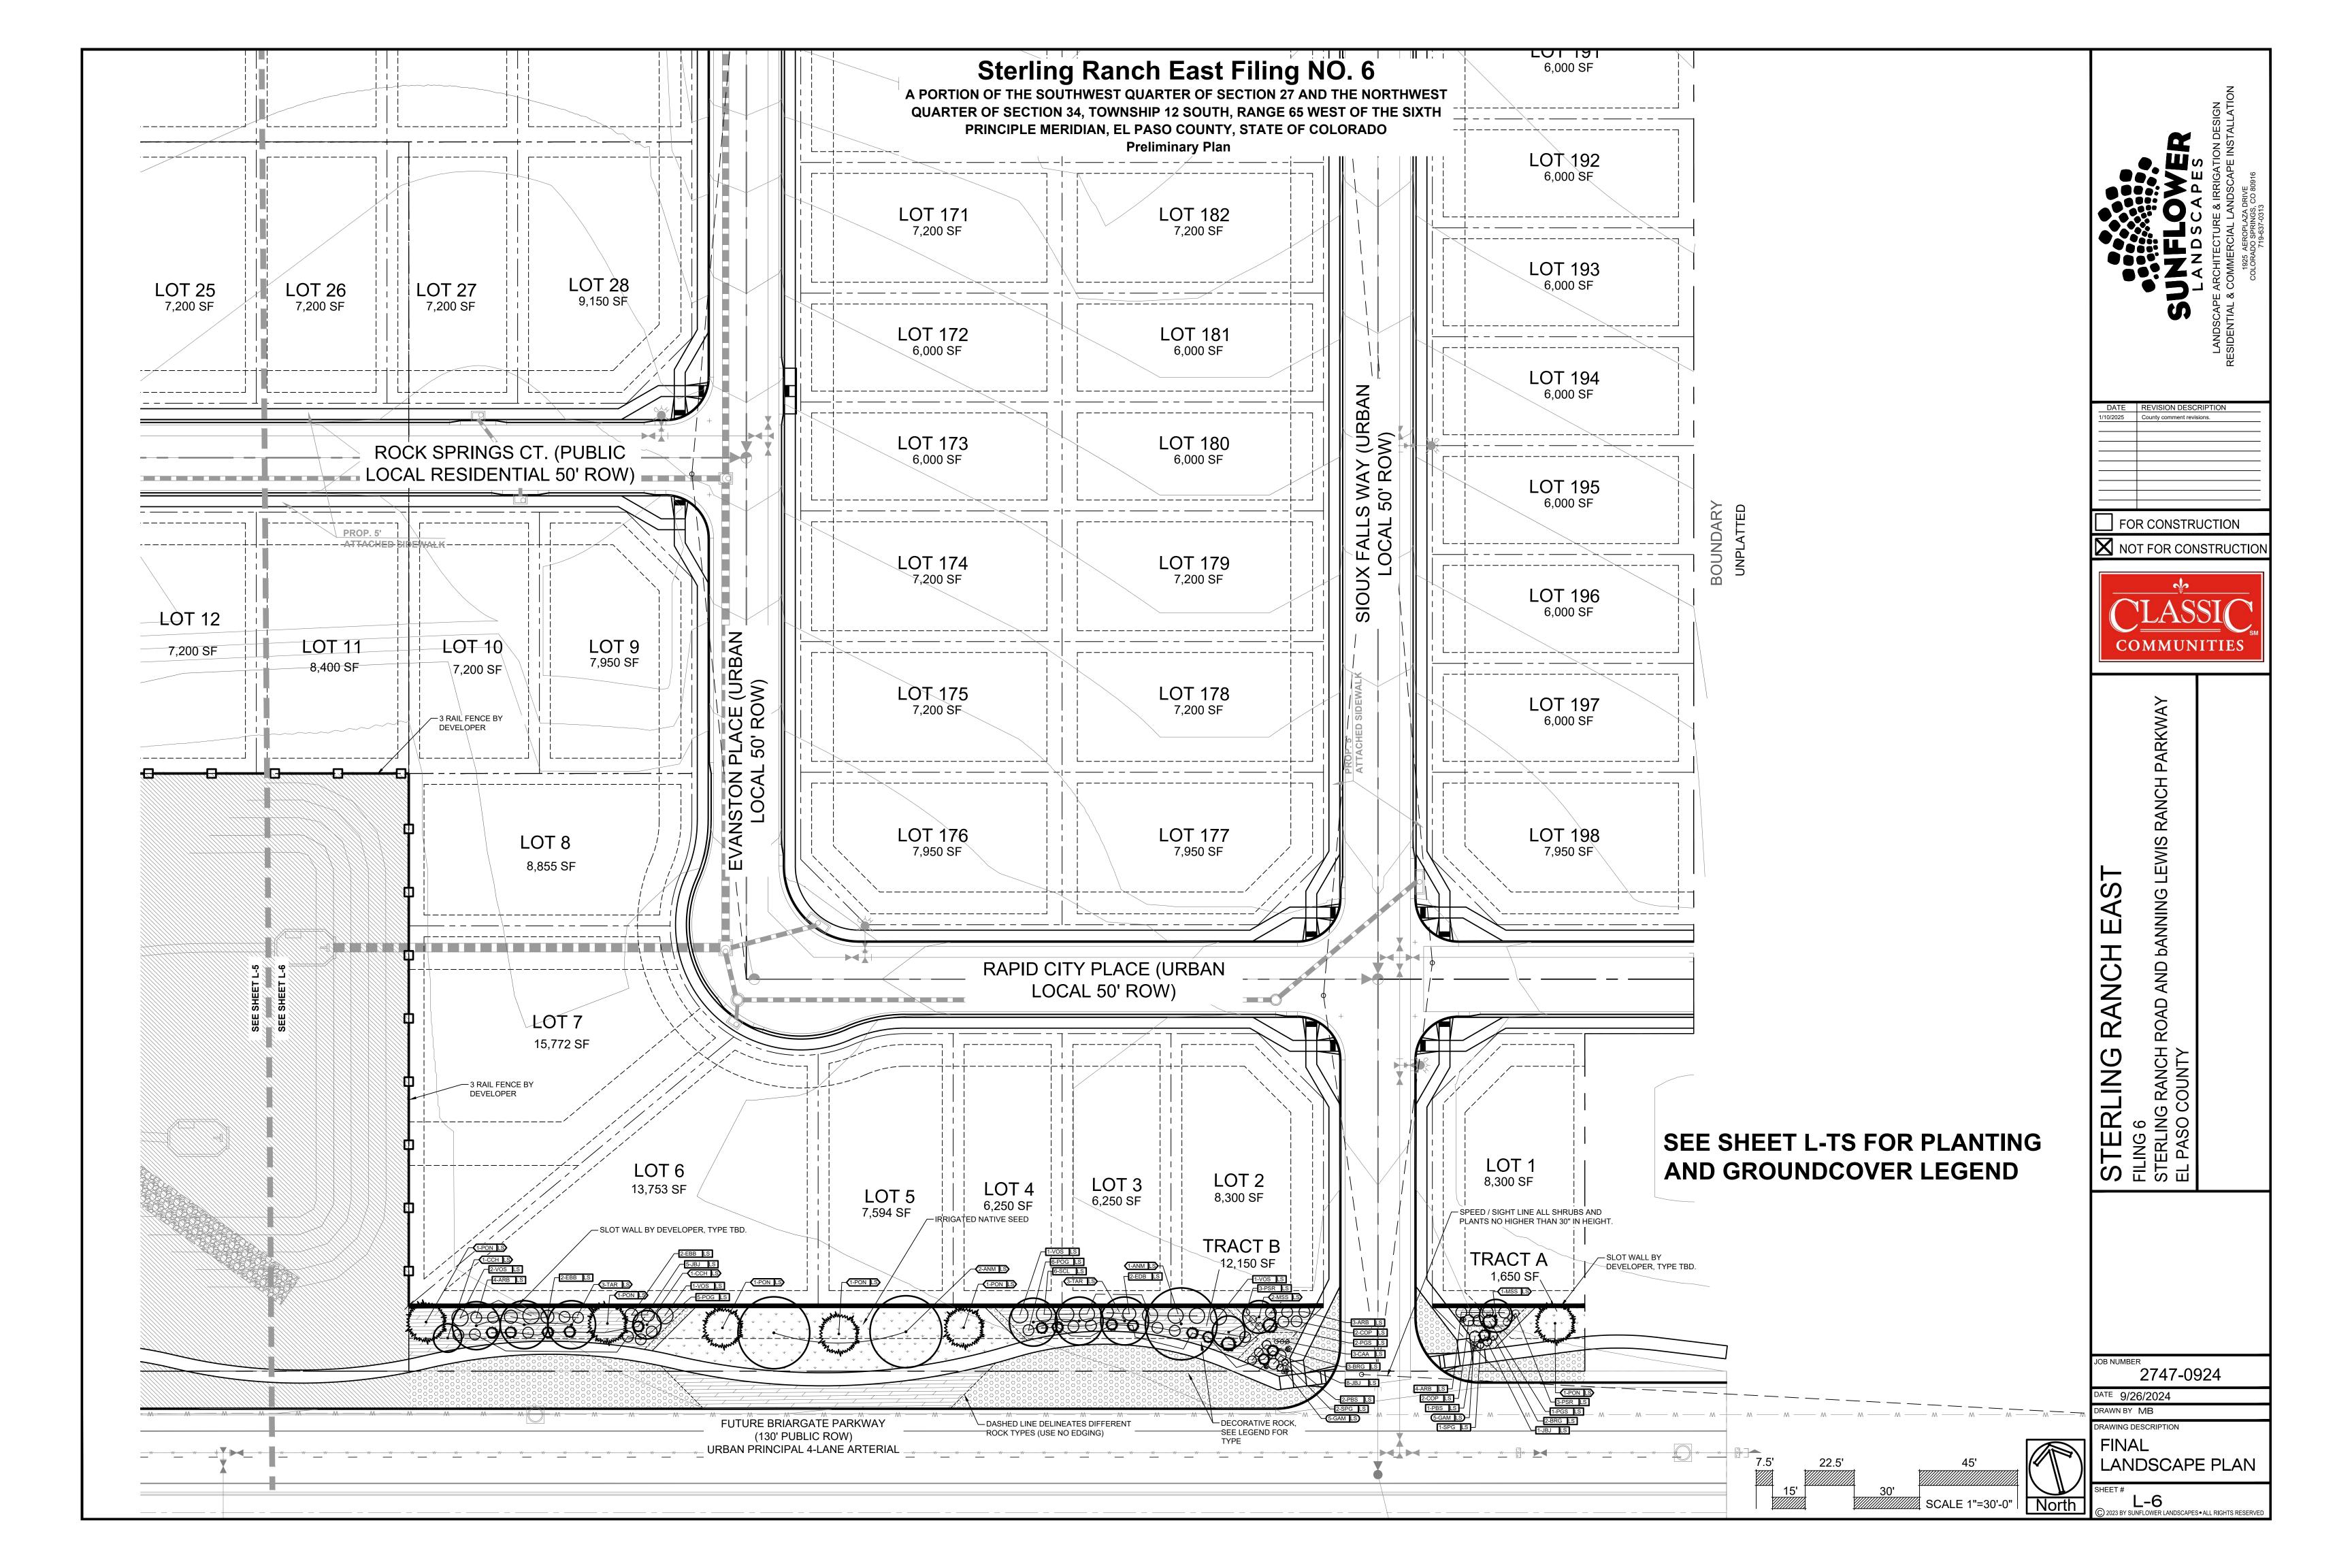

# Sterling Ranch East Filing NO. 6

A PORTION OF THE SOUTHWEST QUARTER OF SECTION 27 AND THE NORTHWEST QUARTER OF SECTION 34, TOWNSHIP 12 SOUTH, RANGE 65 WEST OF THE SIXTH PRINCIPLE MERIDIAN, EL PASO COUNTY, STATE OF COLORADO Preliminary Plan

## **SEE SHEET L-TS FOR PLANTING** AND GROUNDCOVER LEGEND

#### **Sterling Ranch East Filing NO. 6** A PORTION OF THE SOUTHWEST QUARTER OF SECTION 27 AND THE NORTHWEST

QUARTER OF SECTION 34, TOWNSHIP 12 SOUTH, RANGE 65 WEST OF THE SIXTH PRINCIPLE MERIDIAN, EL PASO COUNTY, STATE OF COLORADO

**Preliminary Plan** 