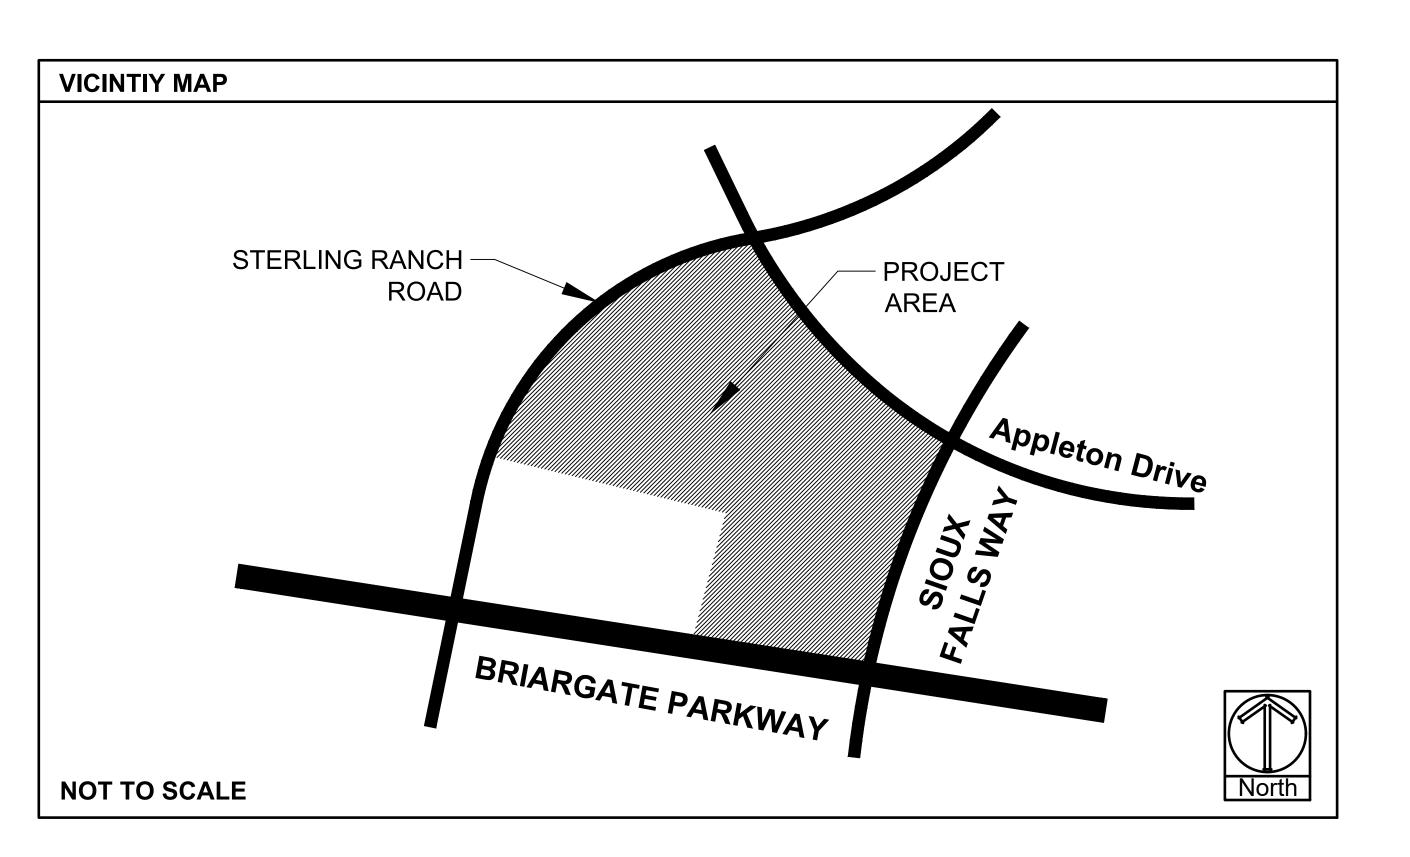

| LANDSCAPE REQUIREMENTS                                     |                                                  |                               |                     |                                     |                                   |  |  |
|------------------------------------------------------------|--------------------------------------------------|-------------------------------|---------------------|-------------------------------------|-----------------------------------|--|--|
| LANDSCAPE SETBACKS (LS)                                    |                                                  |                               |                     |                                     |                                   |  |  |
| Street Name / Boundary                                     | Street Classification                            | Width (ft.)<br>Req. / Prov.   | Linear<br>Footage   | Tree Req. / Ft.                     | Tree Req. /Prov.                  |  |  |
| Briargate Parkway<br>Sterling Ranch Road<br>Appleton Drive | Major Arterial<br>Minor Arterial<br>Non Arterial | 25'/25'<br>20'/20'<br>10'/10' | 506<br>1,703<br>781 | 1/20<br>1/25<br>1/30                | 25.3 / 20<br>68.1 / 45<br>26 / 19 |  |  |
| Shrub Substitutions<br>Req. / Prov.                        | Ornamental grass<br>Req. / Prov.                 | Setback<br>Abbr.              |                     | cent Ground<br>ne Cov. Req./Pro     |                                   |  |  |
| 60 / 60<br>230 / 230<br>70 / 120                           | 0 / 0<br>0 / 0<br>0 / 0                          | LS<br>LS<br>LS                |                     | 75% / 75%<br>75% / 75%<br>75% / 75% |                                   |  |  |