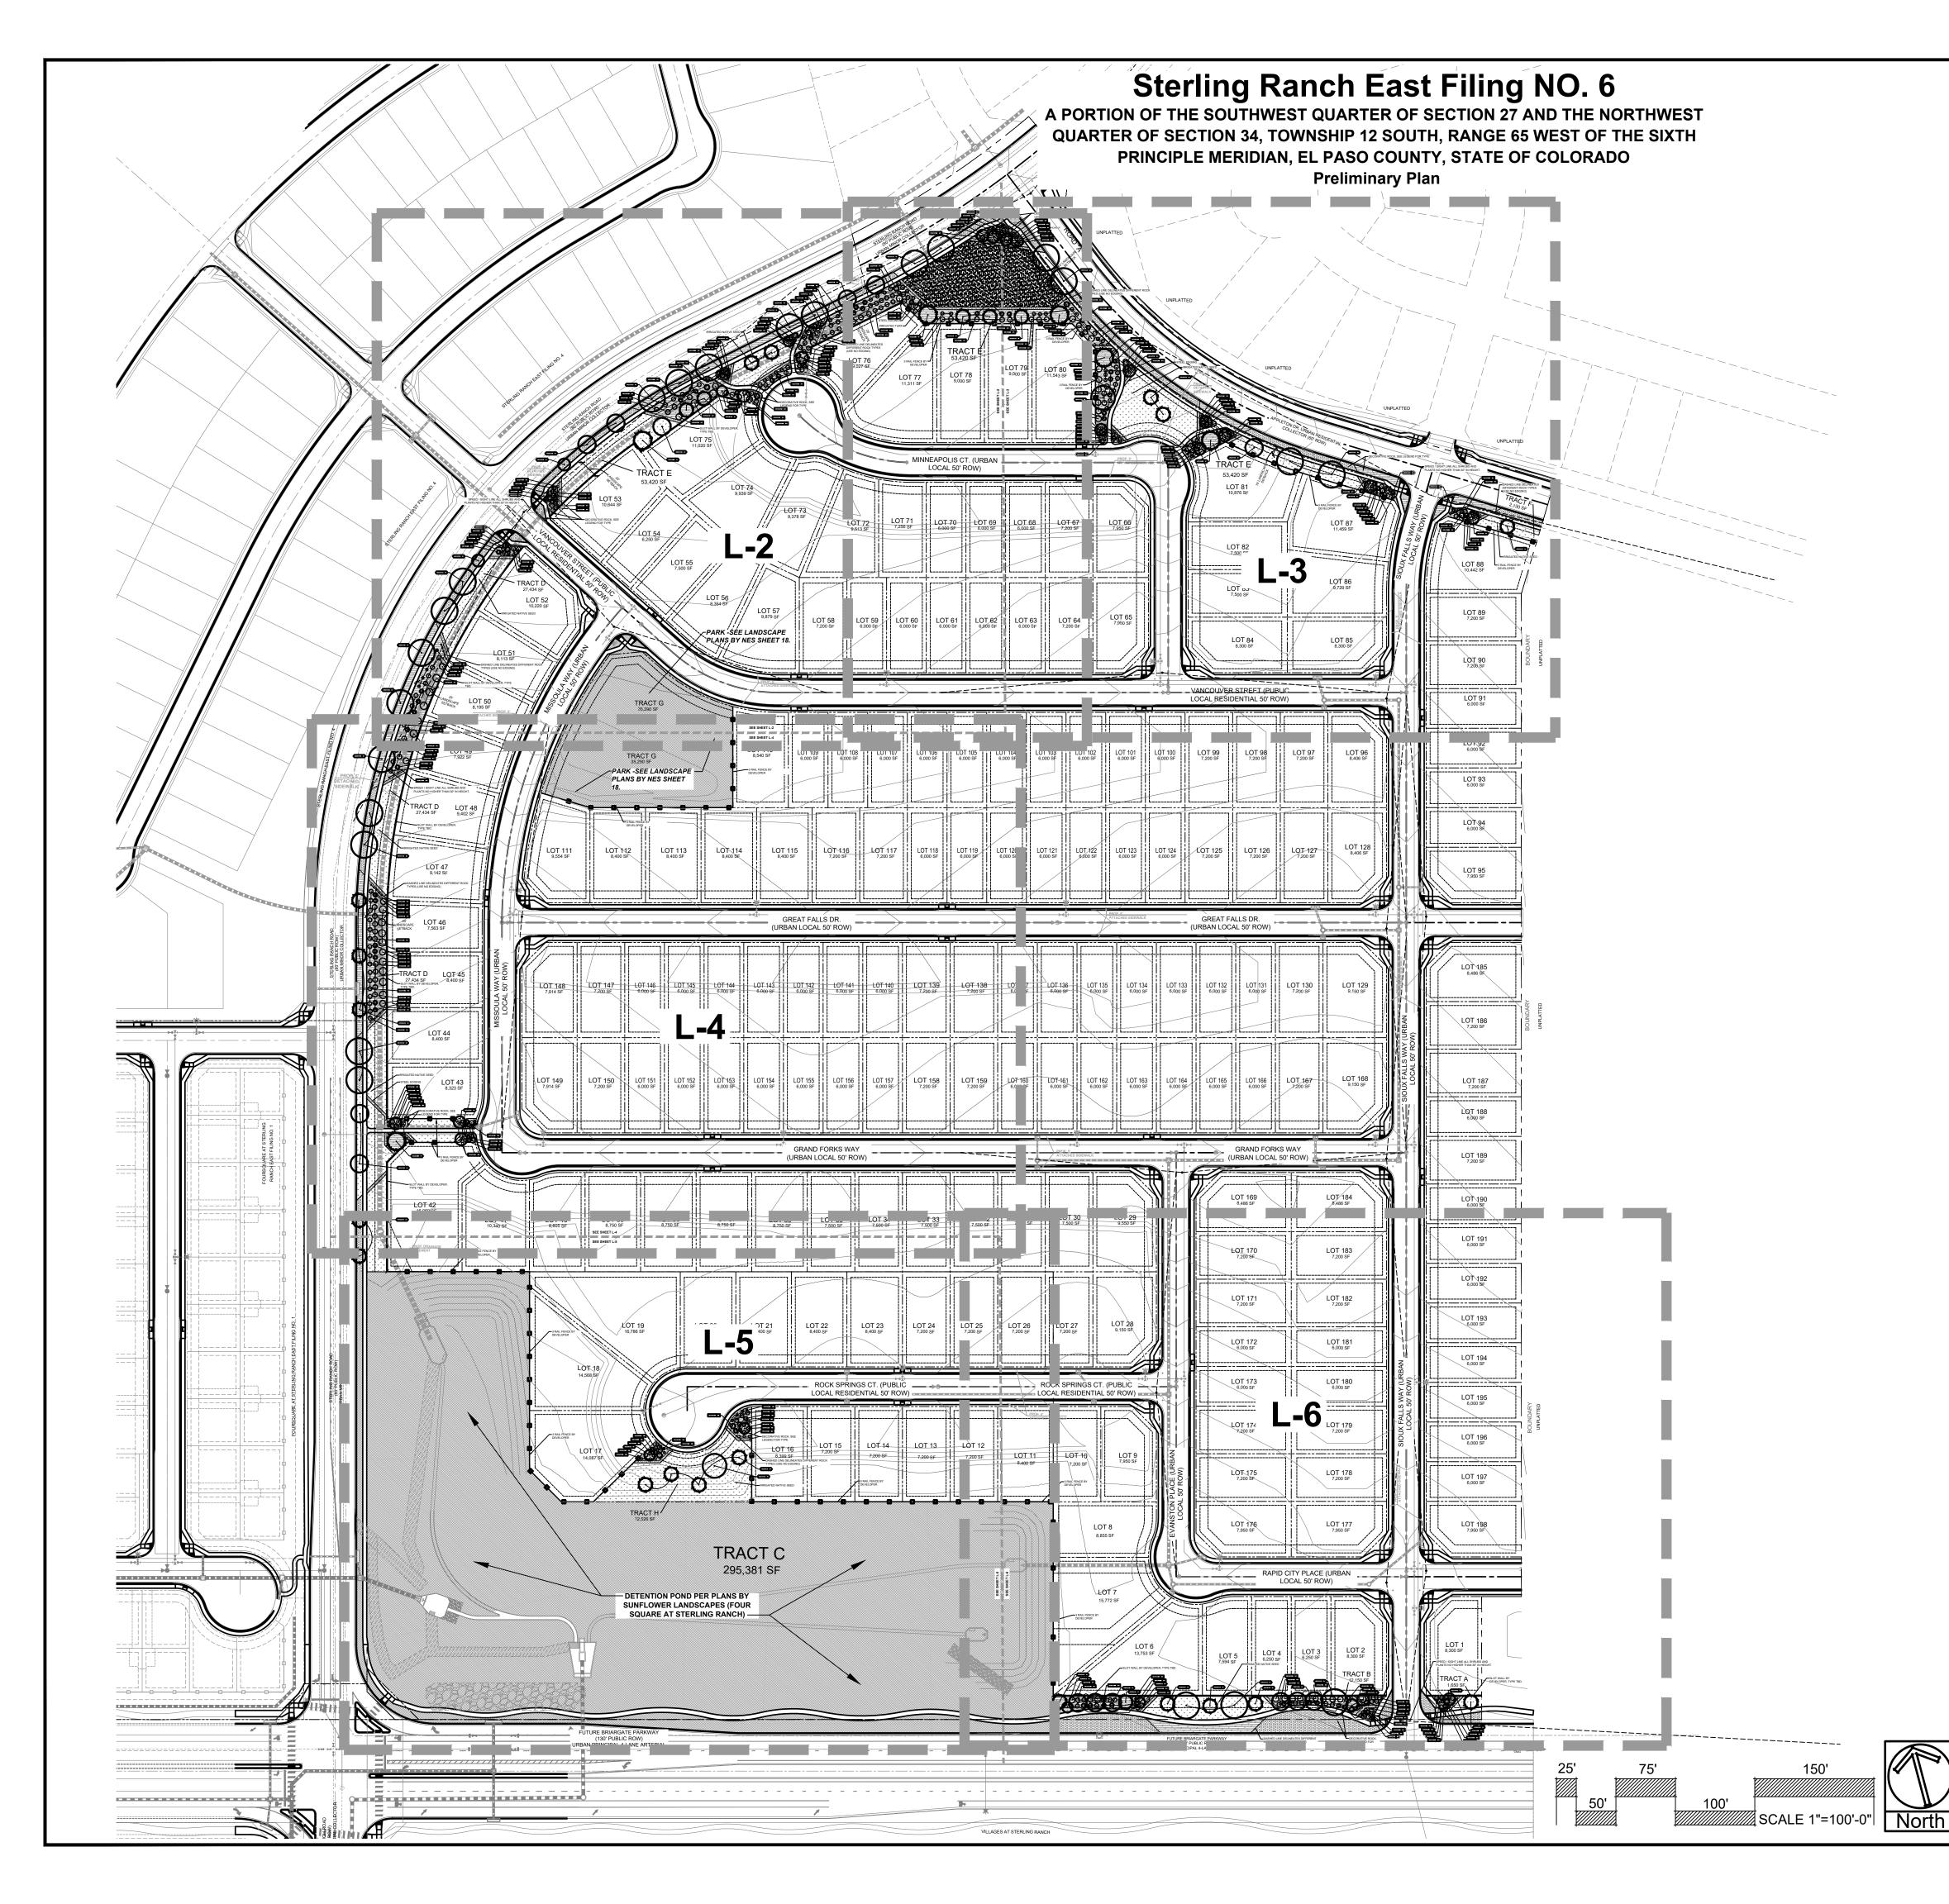

# Sterling Ranch East Filing NO. 6

A PORTION OF THE SOUTHWEST QUARTER OF SECTION 27 AND THE NORTHWEST QUARTER OF SECTION 34, TOWNSHIP 12 SOUTH, RANGE 65 WEST OF THE SIXTH PRINCIPLE MERIDIAN, EL PASO COUNTY, STATE OF COLORADO Preliminary Plan

#### **Sterling Ranch East Filing NO. 6** A PORTION OF THE SOUTHWEST QUARTER OF SECTION 27 AND THE NORTHWEST

QUARTER OF SECTION 34, TOWNSHIP 12 SOUTH, RANGE 65 WEST OF THE SIXTH PRINCIPLE MERIDIAN, EL PASO COUNTY, STATE OF COLORADO

**Preliminary Plan** 