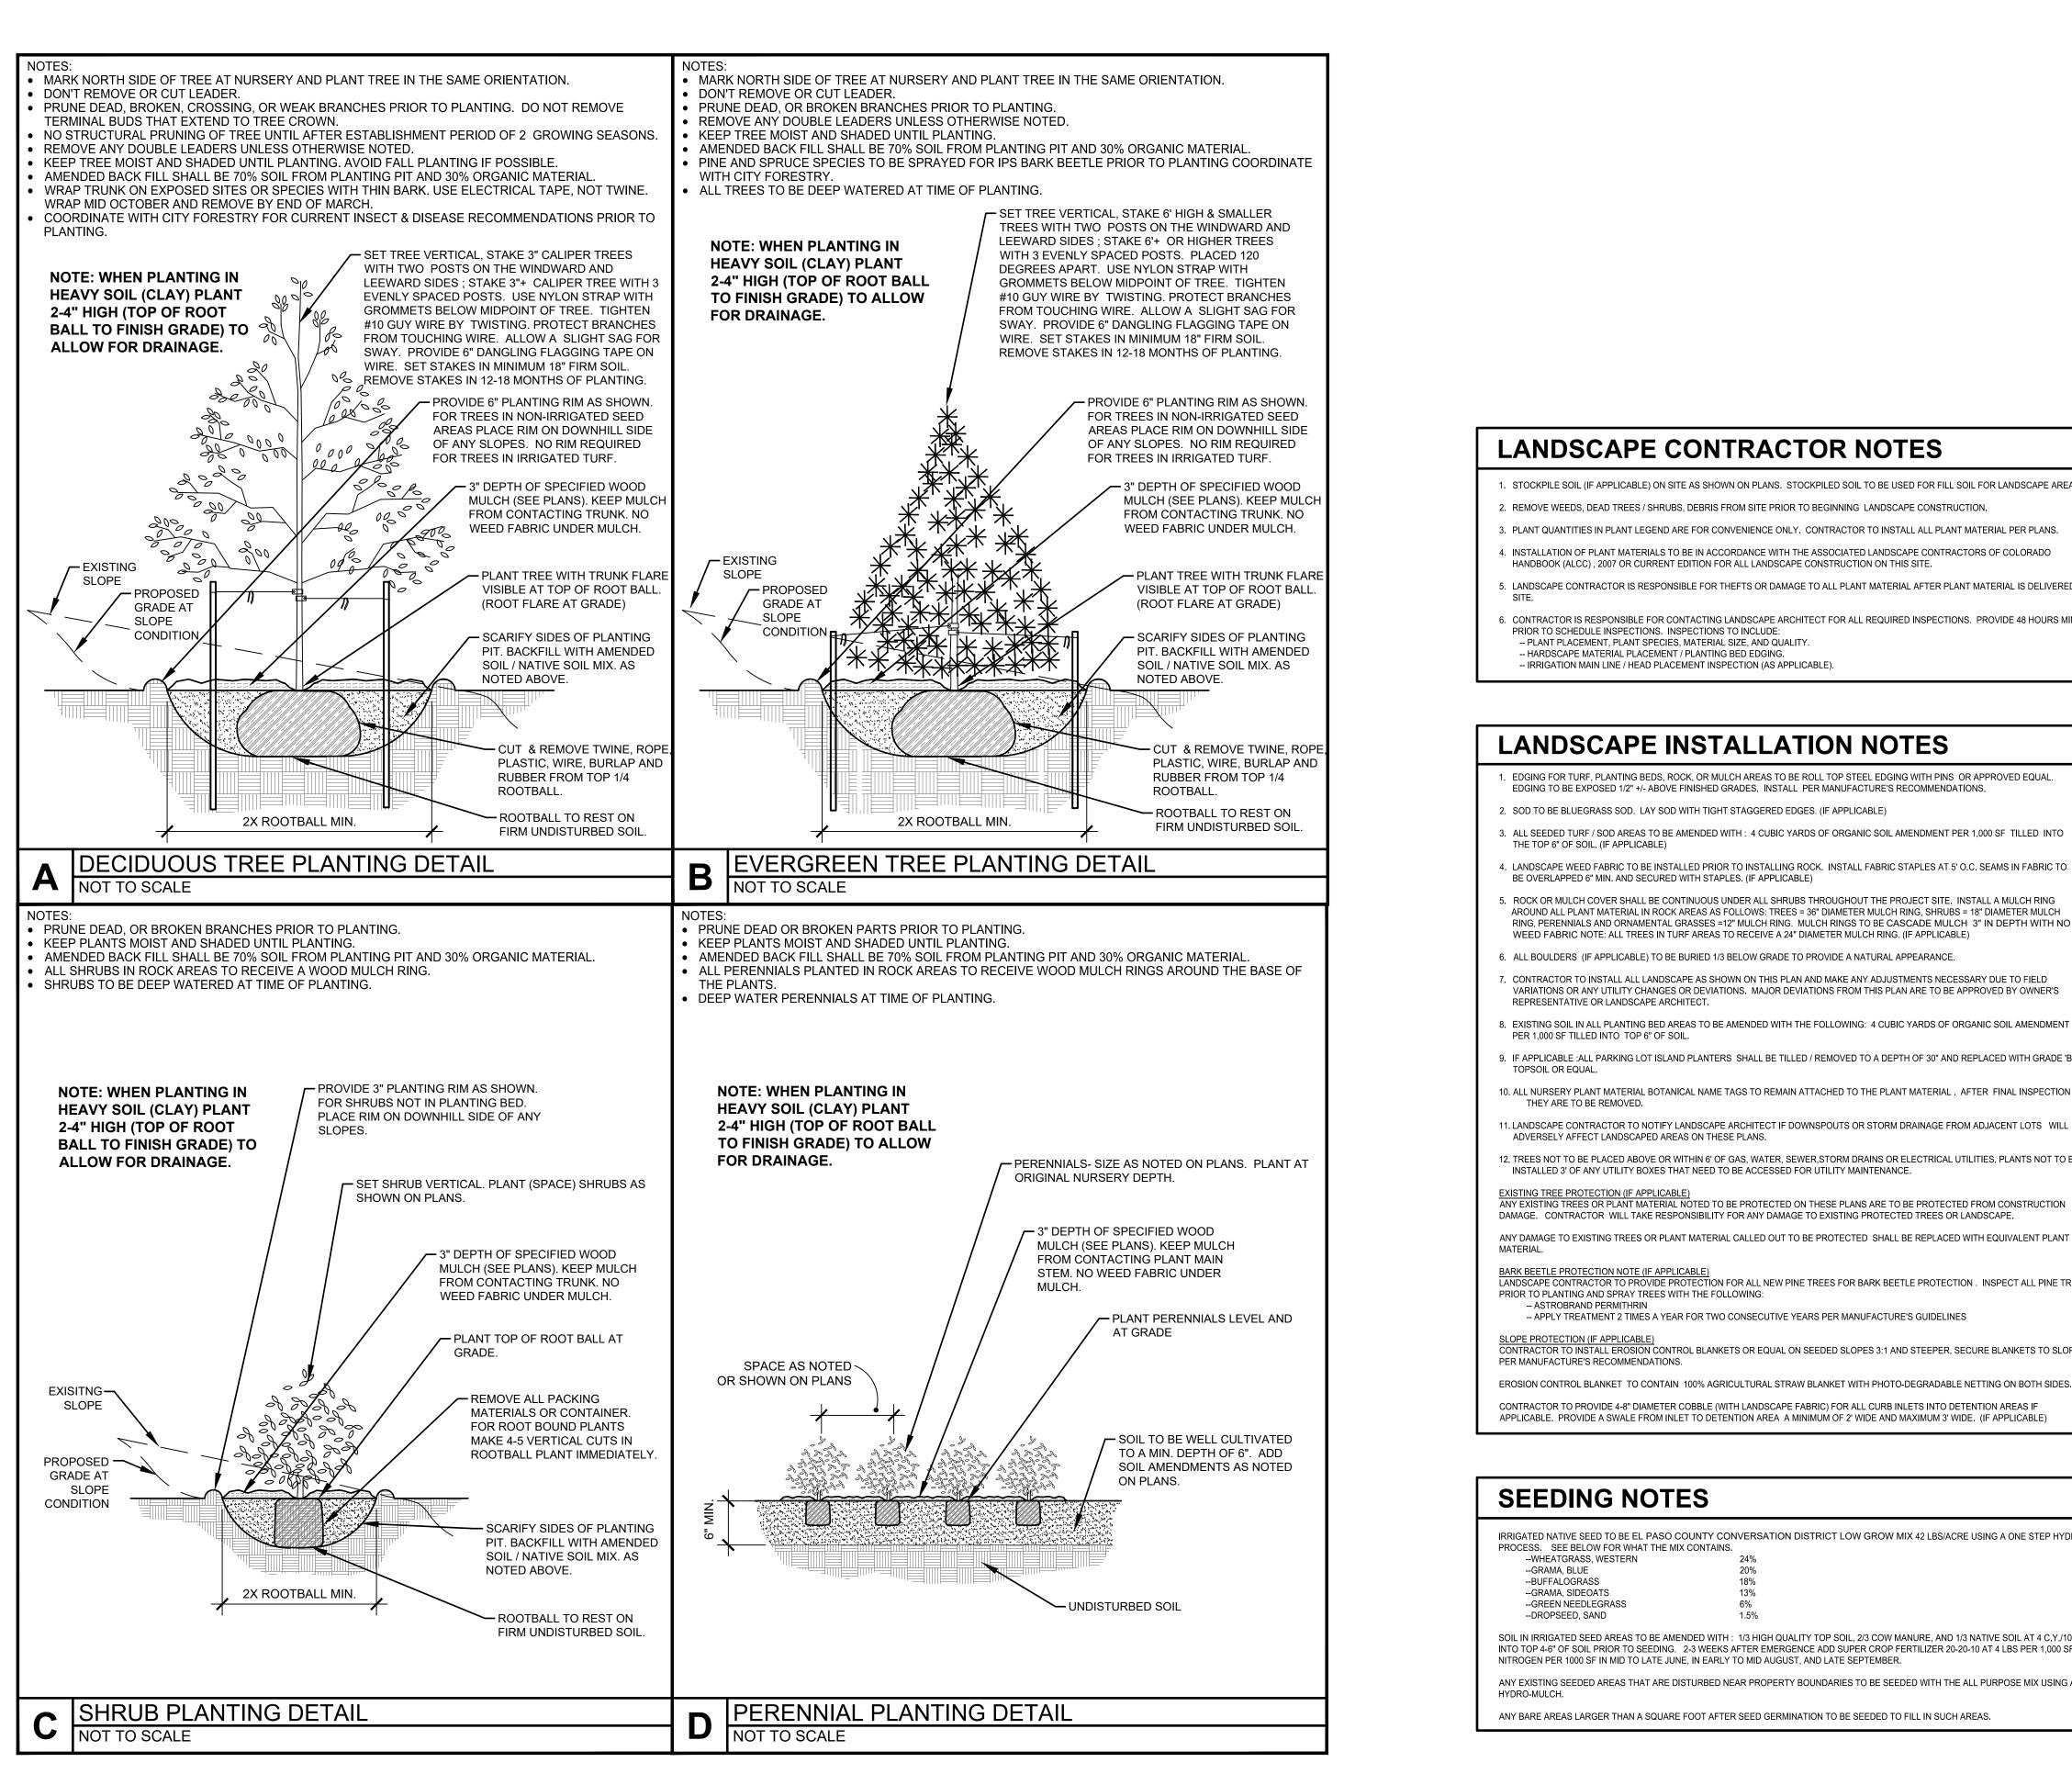

#### LANDSCAPE CONTRACTOR NOTES

1. STOCKPILE SOIL (IF APPLICABLE) ON SITE AS SHOWN ON PLANS. STOCKPILED SOIL TO BE USED FOR FILL SOIL FOR LANDSCAPE AREAS AS NEEDED 2. REMOVE WEEDS, DEAD TREES / SHRUBS, DEBRIS FROM SITE PRIOR TO BEGINNING LANDSCAPE CONSTRUCTION.

3. PLANT QUANTITIES IN PLANT LEGEND ARE FOR CONVENIENCE ONLY. CONTRACTOR TO INSTALL ALL PLANT MATERIAL PER PLANS.

4. INSTALLATION OF PLANT MATERIALS TO BE IN ACCORDANCE WITH THE ASSOCIATED LANDSCAPE CONTRACTORS OF COLORADO HANDBOOK (ALCC), 2007 OR CURRENT EDITION FOR ALL LANDSCAPE CONSTRUCTION ON THIS SITE.

5. LANDSCAPE CONTRACTOR IS RESPONSIBLE FOR THEFTS OR DAMAGE TO ALL PLANT MATERIAL AFTER PLANT MATERIAL IS DELIVERED TO THE JOB

6. CONTRACTOR IS RESPONSIBLE FOR CONTACTING LANDSCAPE ARCHITECT FOR ALL REQUIRED INSPECTIONS. PROVIDE 48 HOURS MINIMUM NOTICE PRIOR TO SCHEDULE INSPECTIONS. INSPECTIONS TO INCLUDE: -- PLANT PLACEMENT, PLANT SPECIES, MATERIAL SIZE, AND QUALITY.

-- IRRIGATION MAIN LINE / HEAD PLACEMENT INSPECTION (AS APPLICABLE).

#### LANDSCAPE INSTALLATION NOTES

I. EDGING FOR TURF, PLANTING BEDS, ROCK, OR MULCH AREAS TO BE ROLL TOP STEEL EDGING WITH PINS OR APPROVED EQUAL EDGING TO BE EXPOSED 1/2" +/- ABOVE FINISHED GRADES. INSTALL PER MANUFACTURE'S RECOMMENDATIONS.

2. SOD TO BE BLUEGRASS SOD. LAY SOD WITH TIGHT STAGGERED EDGES. (IF APPLICABLE)

3. ALL SEEDED TURF / SOD AREAS TO BE AMENDED WITH : 4 CUBIC YARDS OF ORGANIC SOIL AMENDMENT PER 1.000 SF TILLED INTO

4. LANDSCAPE WEED FABRIC TO BE INSTALLED PRIOR TO INSTALLING ROCK, INSTALL FABRIC STAPLES AT 5' O.C. SEAMS IN FABRIC TO BE OVERLAPPED 6" MIN, AND SECURED WITH STAPLES, (IF APPLICABLE)

5. ROCK OR MULCH COVER SHALL BE CONTINUOUS UNDER ALL SHRUBS THROUGHOUT THE PROJECT SITE. INSTALL A MULCH RING AROUND ALL PLANT MATERIAL IN ROCK AREAS AS FOLLOWS: TREES = 36" DIAMETER MULCH RING, SHRUBS = 18" DIAMETER MULCH RING, PERENNIALS AND ORNAMENTAL GRASSES = 12" MULCH RING. MULCH RINGS TO BE CASCADE MULCH 3" IN DEPTH WITH NO WEED FABRIC NOTE: ALL TREES IN TURF AREAS TO RECEIVE A 24" DIAMETER MULCH RING. (IF APPLICABLE)

6. ALL BOULDERS (IF APPLICABLE) TO BE BURIED 1/3 BELOW GRADE TO PROVIDE A NATURAL APPEARANCE.

7. CONTRACTOR TO INSTALL ALL LANDSCAPE AS SHOWN ON THIS PLAN AND MAKE ANY ADJUSTMENTS NECESSARY DUE TO FIELD VARIATIONS OR ANY UTILITY CHANGES OR DEVIATIONS. MAJOR DEVIATIONS FROM THIS PLAN ARE TO BE APPROVED BY OWNER'S REPRESENTATIVE OR LANDSCAPE ARCHITECT.

8. EXISTING SOIL IN ALL PLANTING BED AREAS TO BE AMENDED WITH THE FOLLOWING: 4 CUBIC YARDS OF ORGANIC SOIL AMENDMENT PER 1.000 SF TILLED INTO TOP 6" OF SOIL

9. IF APPLICABLE :ALL PARKING LOT ISLAND PLANTERS SHALL BE TILLED / REMOVED TO A DEPTH OF 30" AND REPLACED WITH GRADE 'B'

10. ALL NURSERY PLANT MATERIAL BOTANICAL NAME TAGS TO REMAIN ATTACHED TO THE PLANT MATERIAL . AFTER FINAL INSPECTION THEY ARE TO BE REMOVED.

11. LANDSCAPE CONTRACTOR TO NOTIFY LANDSCAPE ARCHITECT IF DOWNSPOUTS OR STORM DRAINAGE FROM ADJACENT LOTS WILL ADVERSELY AFFECT LANDSCAPED AREAS ON THESE PLANS.

12. TREES NOT TO BE PLACED ABOVE OR WITHIN 6' OF GAS, WATER, SEWER, STORM DRAINS OR ELECTRICAL UTILITIES. PLANTS NOT TO BE INSTALLED 3' OF ANY UTILITY BOXES THAT NEED TO BE ACCESSED FOR UTILITY MAINTENANCE.

EXISTING TREE PROTECTION (IF APPLICABLE) ANY EXISTING TREES OR PLANT MATERIAL NOTED TO BE PROTECTED ON THESE PLANS ARE TO BE PROTECTED FROM CONSTRUCTION DAMAGE. CONTRACTOR WILL TAKE RESPONSIBILITY FOR ANY DAMAGE TO EXISTING PROTECTED TREES OR LANDSCAPE.

BARK BEETLE PROTECTION NOTE (IF APPLICABLE) LANDSCAPE CONTRACTOR TO PROVIDE PROTECTION FOR ALL NEW PINE TREES FOR BARK BEETLE PROTECTION . INSPECT ALL PINE TREES

PRIOR TO PLANTING AND SPRAY TREES WITH THE FOLLOWING: -- ASTROBRAND PERMITHRIN

-- APPLY TREATMENT 2 TIMES A YEAR FOR TWO CONSECUTIVE YEARS PER MANUFACTURE'S GUIDELINES

SLOPE PROTECTION (IF APPLICABLE) CONTRACTOR TO INSTALL EROSION CONTROL BLANKETS OR EQUAL ON SEEDED SLOPES 3:1 AND STEEPER. SECURE BLANKETS TO SLOPE

EROSION CONTROL BLANKET TO CONTAIN 100% AGRICULTURAL STRAW BLANKET WITH PHOTO-DEGRADABLE NETTING ON BOTH SIDES.

CONTRACTOR TO PROVIDE 4-8" DIAMETER COBBLE (WITH LANDSCAPE FABRIC) FOR ALL CURB INLETS INTO DETENTION AREAS IF APPLICABLE. PROVIDE A SWALE FROM INLET TO DETENTION AREA A MINIMUM OF 2' WIDE AND MAXIMUM 3' WIDE. (IF APPLICABLE)

## **SEEDING NOTES**

IRRIGATED NATIVE SEED TO BE EL PASO COUNTY CONVERSATION DISTRICT LOW GROW MIX 42 LBS/ACRE USING A ONE STEP HYDRO-SEED PROCESS. SEE BELOW FOR WHAT THE MIX CONTAINS.

SOIL IN IRRIGATED SEED AREAS TO BE AMENDED WITH : 1/3 HIGH QUALITY TOP SOIL, 2/3 COW MANURE, AND 1/3 NATIVE SOIL AT 4 C.Y./1000 SF TILLED INTO TOP 4-6" OF SOIL PRIOR TO SEEDING. 2-3 WEEKS AFTER EMERGENCE ADD SUPER CROP FERTILIZER 20-20-10 AT 4 LBS PER 1,000 SF. ADD 1 LB. NITROGEN PER 1000 SF IN MID TO LATE JUNE, IN EARLY TO MID AUGUST, AND LATE SEPTEMBER ANY EXISTING SEEDED AREAS THAT ARE DISTURBED NEAR PROPERTY BOUNDARIES TO BE SEEDED WITH THE ALL PURPOSE MIX USING A ONE STEP

ANY BARE AREAS LARGER THAN A SQUARE FOOT AFTER SEED GERMINATION TO BE SEEDED TO FILL IN SUCH AREAS.

18%

6%

|                     | SUNFLOWER<br>ANDSCAPES                                                            | LANDSCAPE ARCHITECTURE & IRRIGATION DESIGN<br>RESIDENTIAL & COMMERCIAL LANDSCAPE INSTALLATION<br>1925 AEROPLAZA DRIVE<br>COLORADO SPRINGS, CO 80916<br>719-637-0313 |  |  |  |
|---------------------|-----------------------------------------------------------------------------------|---------------------------------------------------------------------------------------------------------------------------------------------------------------------|--|--|--|
| DATE<br>1/10/2025   | REVISION DESCR                                                                    |                                                                                                                                                                     |  |  |  |
|                     |                                                                                   |                                                                                                                                                                     |  |  |  |
|                     | R CONSTRU<br>T FOR CON                                                            | STRUCTION                                                                                                                                                           |  |  |  |
|                     | COMMUNITIES                                                                       |                                                                                                                                                                     |  |  |  |
| STERLING RANCH EAST | FILING 6<br>STERLING RANCH ROAD AND bANNING LEWIS RANCH PARKWAY<br>EL PASO COUNTY |                                                                                                                                                                     |  |  |  |
|                     | JOB NUMBER                                                                        |                                                                                                                                                                     |  |  |  |
| JOB NUMBE           | R                                                                                 |                                                                                                                                                                     |  |  |  |
|                     | <b>2747-0</b> 9                                                                   | )24                                                                                                                                                                 |  |  |  |