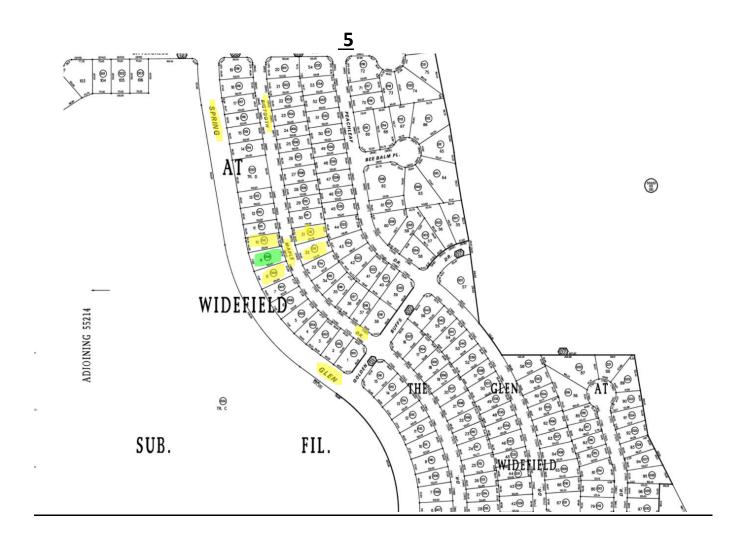

### **Expanded View**

The expanded view shows the development along with the two streets and our property highlighted in <a href="green">green</a>: Spring glen located behind our property and <a href="Bigtooth Maple">Bigtooth Maple</a> located in front of our property. Our adjacent neighbors can be shown in <a href="yellow">yellow</a>. Behind our lot where it says SUB. FIL. is greenbelt land, which no structures can be constructed.