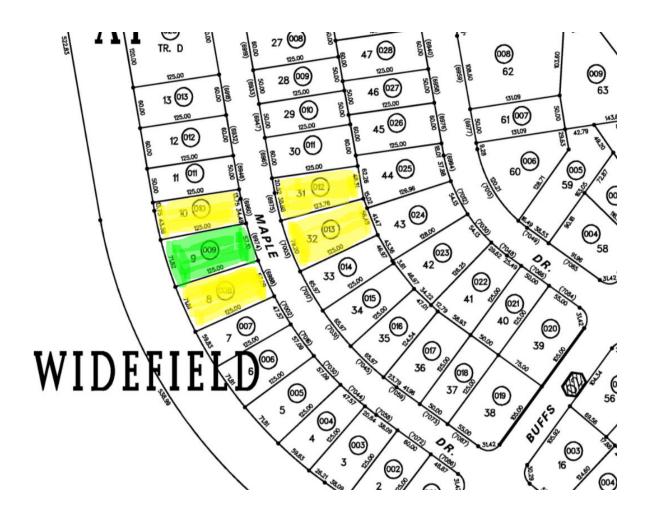

r's property.

Item #5- Existing and proposed facilities, structures, roads, etc.

No facilities, structures or roads will be damaged or interfered with.

Item #6- waiver requests (if applicable) and justification

Item #7- Vicinity Map showing the adjacent property owners

Shown Below

### **Expanded View**

The expanded view shows the development along with the two streets and our property highlighted in <a href="green">green</a>: Spring glen located behind our property and <a href="Bigtooth Maple">Bigtooth Maple</a> located in front of our property. Our adjacent neighbors can be shown in <a href="yellow">yellow</a>. Behind our lot where it says SUB. FIL. is greenbelt land, which no structures can be constructed.



## **Zoomed in View:**

The zoomed in view shows our property in green