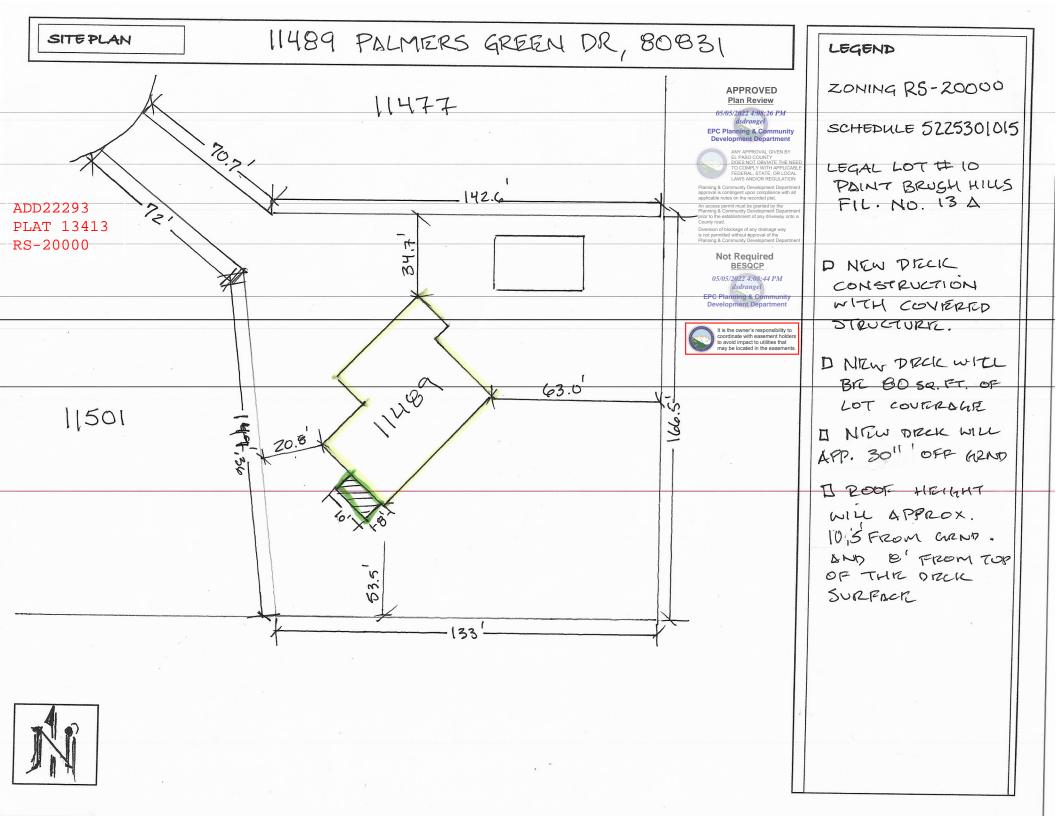

## RESIDENTIAL

**2017 PPRBC** 

Parcel: 5225301015

Address: 11489 PALMERS GREEN DR, PEYTON

**Description:** 

**DECK AND COVER** 

Contractor: KRUEGER INC.

Type of Unit:

### **County Zoning**

N/A Plan Review

05/05/2022 4:09:26 PM dsdrangel EPC Planning & Community

**Development Department** 

Falcon Fire (CSFD)

Release of this plan does not preclude compliance with all applicable codes, ordinances and other pertinent regulations. This plan set must be present on the job site for every inspection.