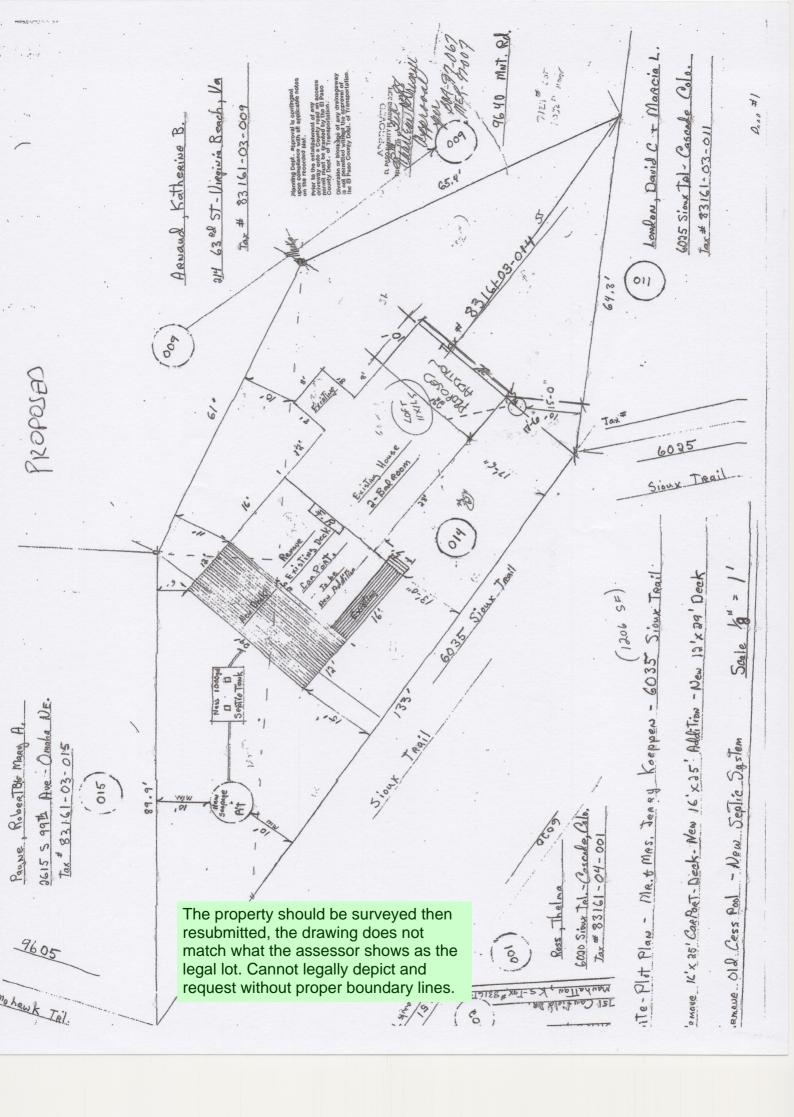

## SITE PLAN DRAWING CHECKLIST

| PROJECT NAME: KOEPPEN ADD ITTOH SUBMITTAL DATE: 10 1 151 18 SUBMITTAL REVIEWED BY: SUBMITTAL REVIEWED BY:                                                                                                                               |   |
|-----------------------------------------------------------------------------------------------------------------------------------------------------------------------------------------------------------------------------------------|---|
| Site Plan                                                                                                                                                                                                                               |   |
| Site plans, to satisfy the submission requirements of a Board of Adjustment, shall be of a minimum size of 8½" x 11", drawn at a scale adequate to provide the required information clearly, and containing at a minimum the following: |   |
| a. Boundary Dimensions and size                                                                                                                                                                                                         | d |
| b. Adjoining property owners, uses and zoning                                                                                                                                                                                           |   |
| c. All existing and proposed buildings and structures, easements, setbacks and roads, fully dimensioned                                                                                                                                 |   |