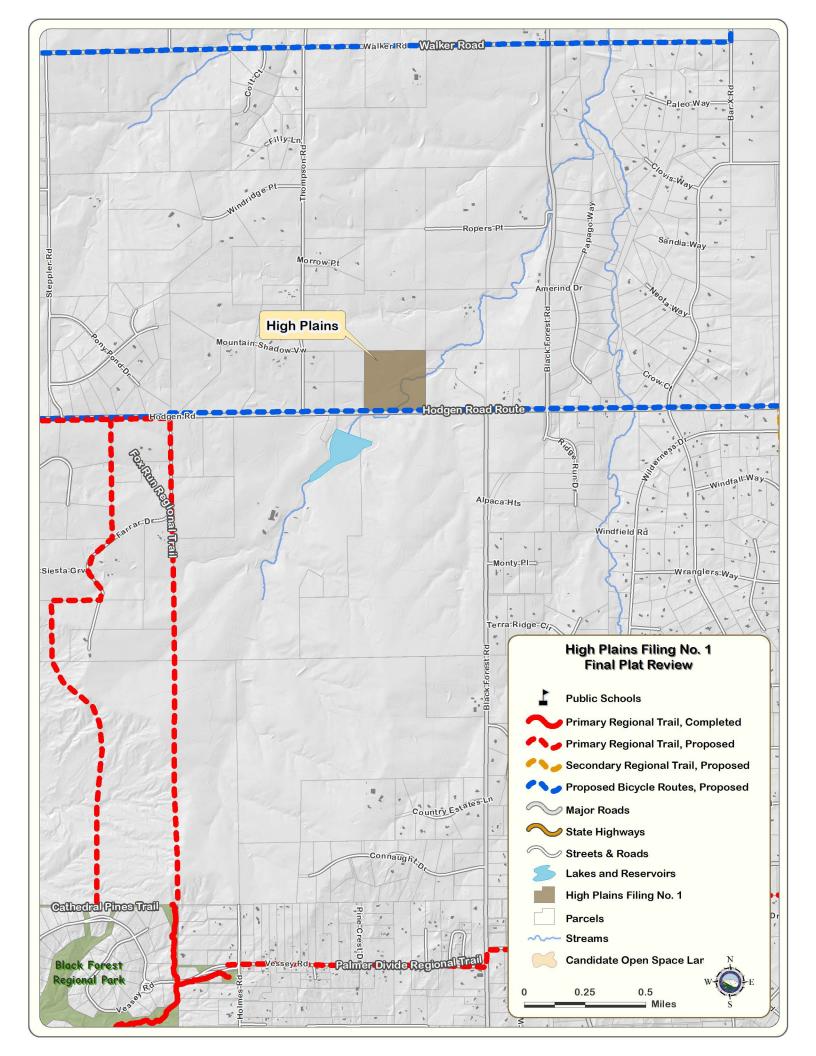

High Plains Filing No. 1 Final Plat is a seven lot development totaling 38.49 acres, with a minimum lot size of five acres. The property is located northwest of the intersection of Hodgen Road and Black Forest Road, and is located within the Black Forest Preservation Plan area.

The 2013 El Paso County Parks Master Plan shows the proposed Hodgen Road Bicycle Route located immediately adjacent the southern boundary of the property. Dedicated public right-of-ways already exist along the aforementioned bicycle route, so no trail easement requests are necessary in that location; however, the applicant is advised that multi-model transportation options may be developed within the rights-of-way in the future. The property is not located within any candidate open space land.