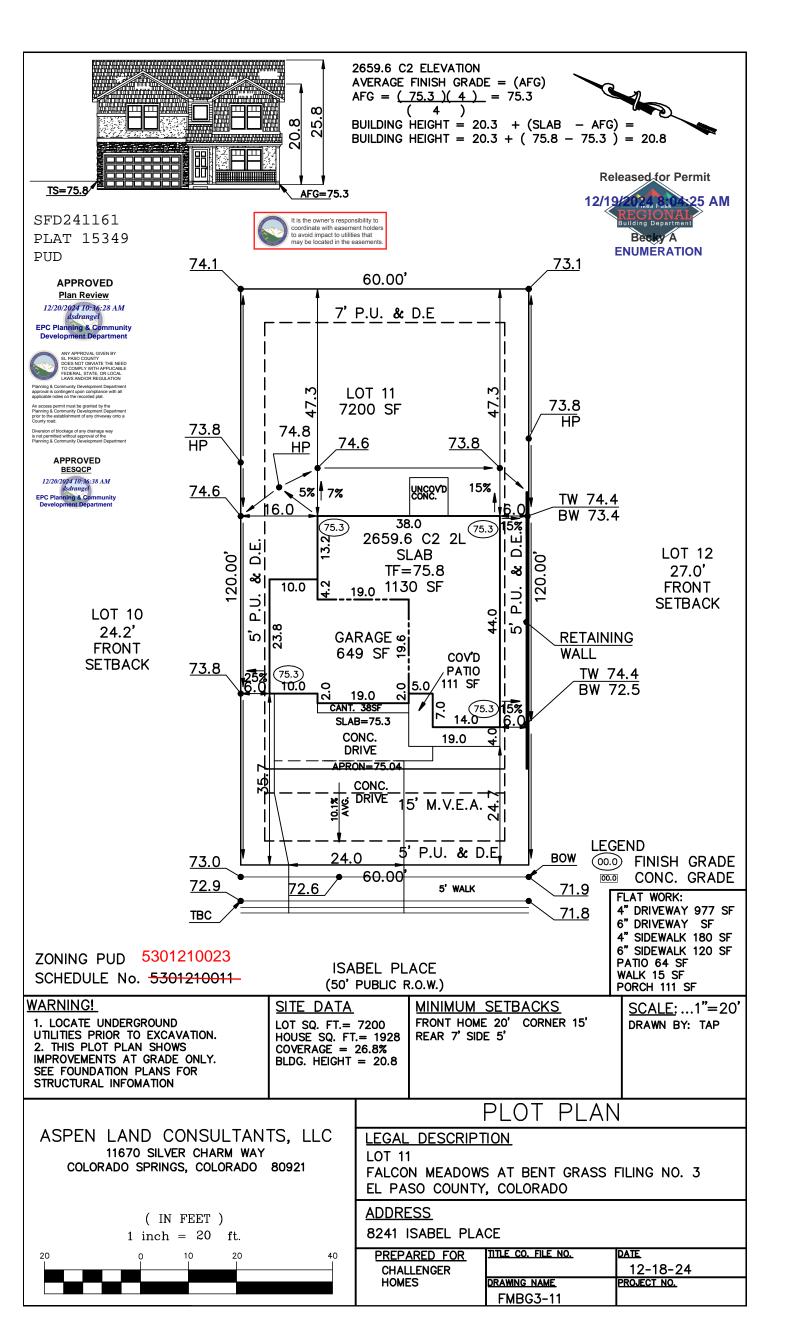

### 2023 PPRBC 2021 IECC Amended

Parcel: 5301210023

**Address: 8241 ISABEL PL, PEYTON** 

**Description:** 

#### RESIDENCE

Type of Unit:

| Garage        | 400  |                   |
|---------------|------|-------------------|
| Lower Level 2 | 1152 |                   |
| Main Level    | 1148 |                   |
| Upper Level 1 | 1511 |                   |
|               | 4211 | Total Square Feet |