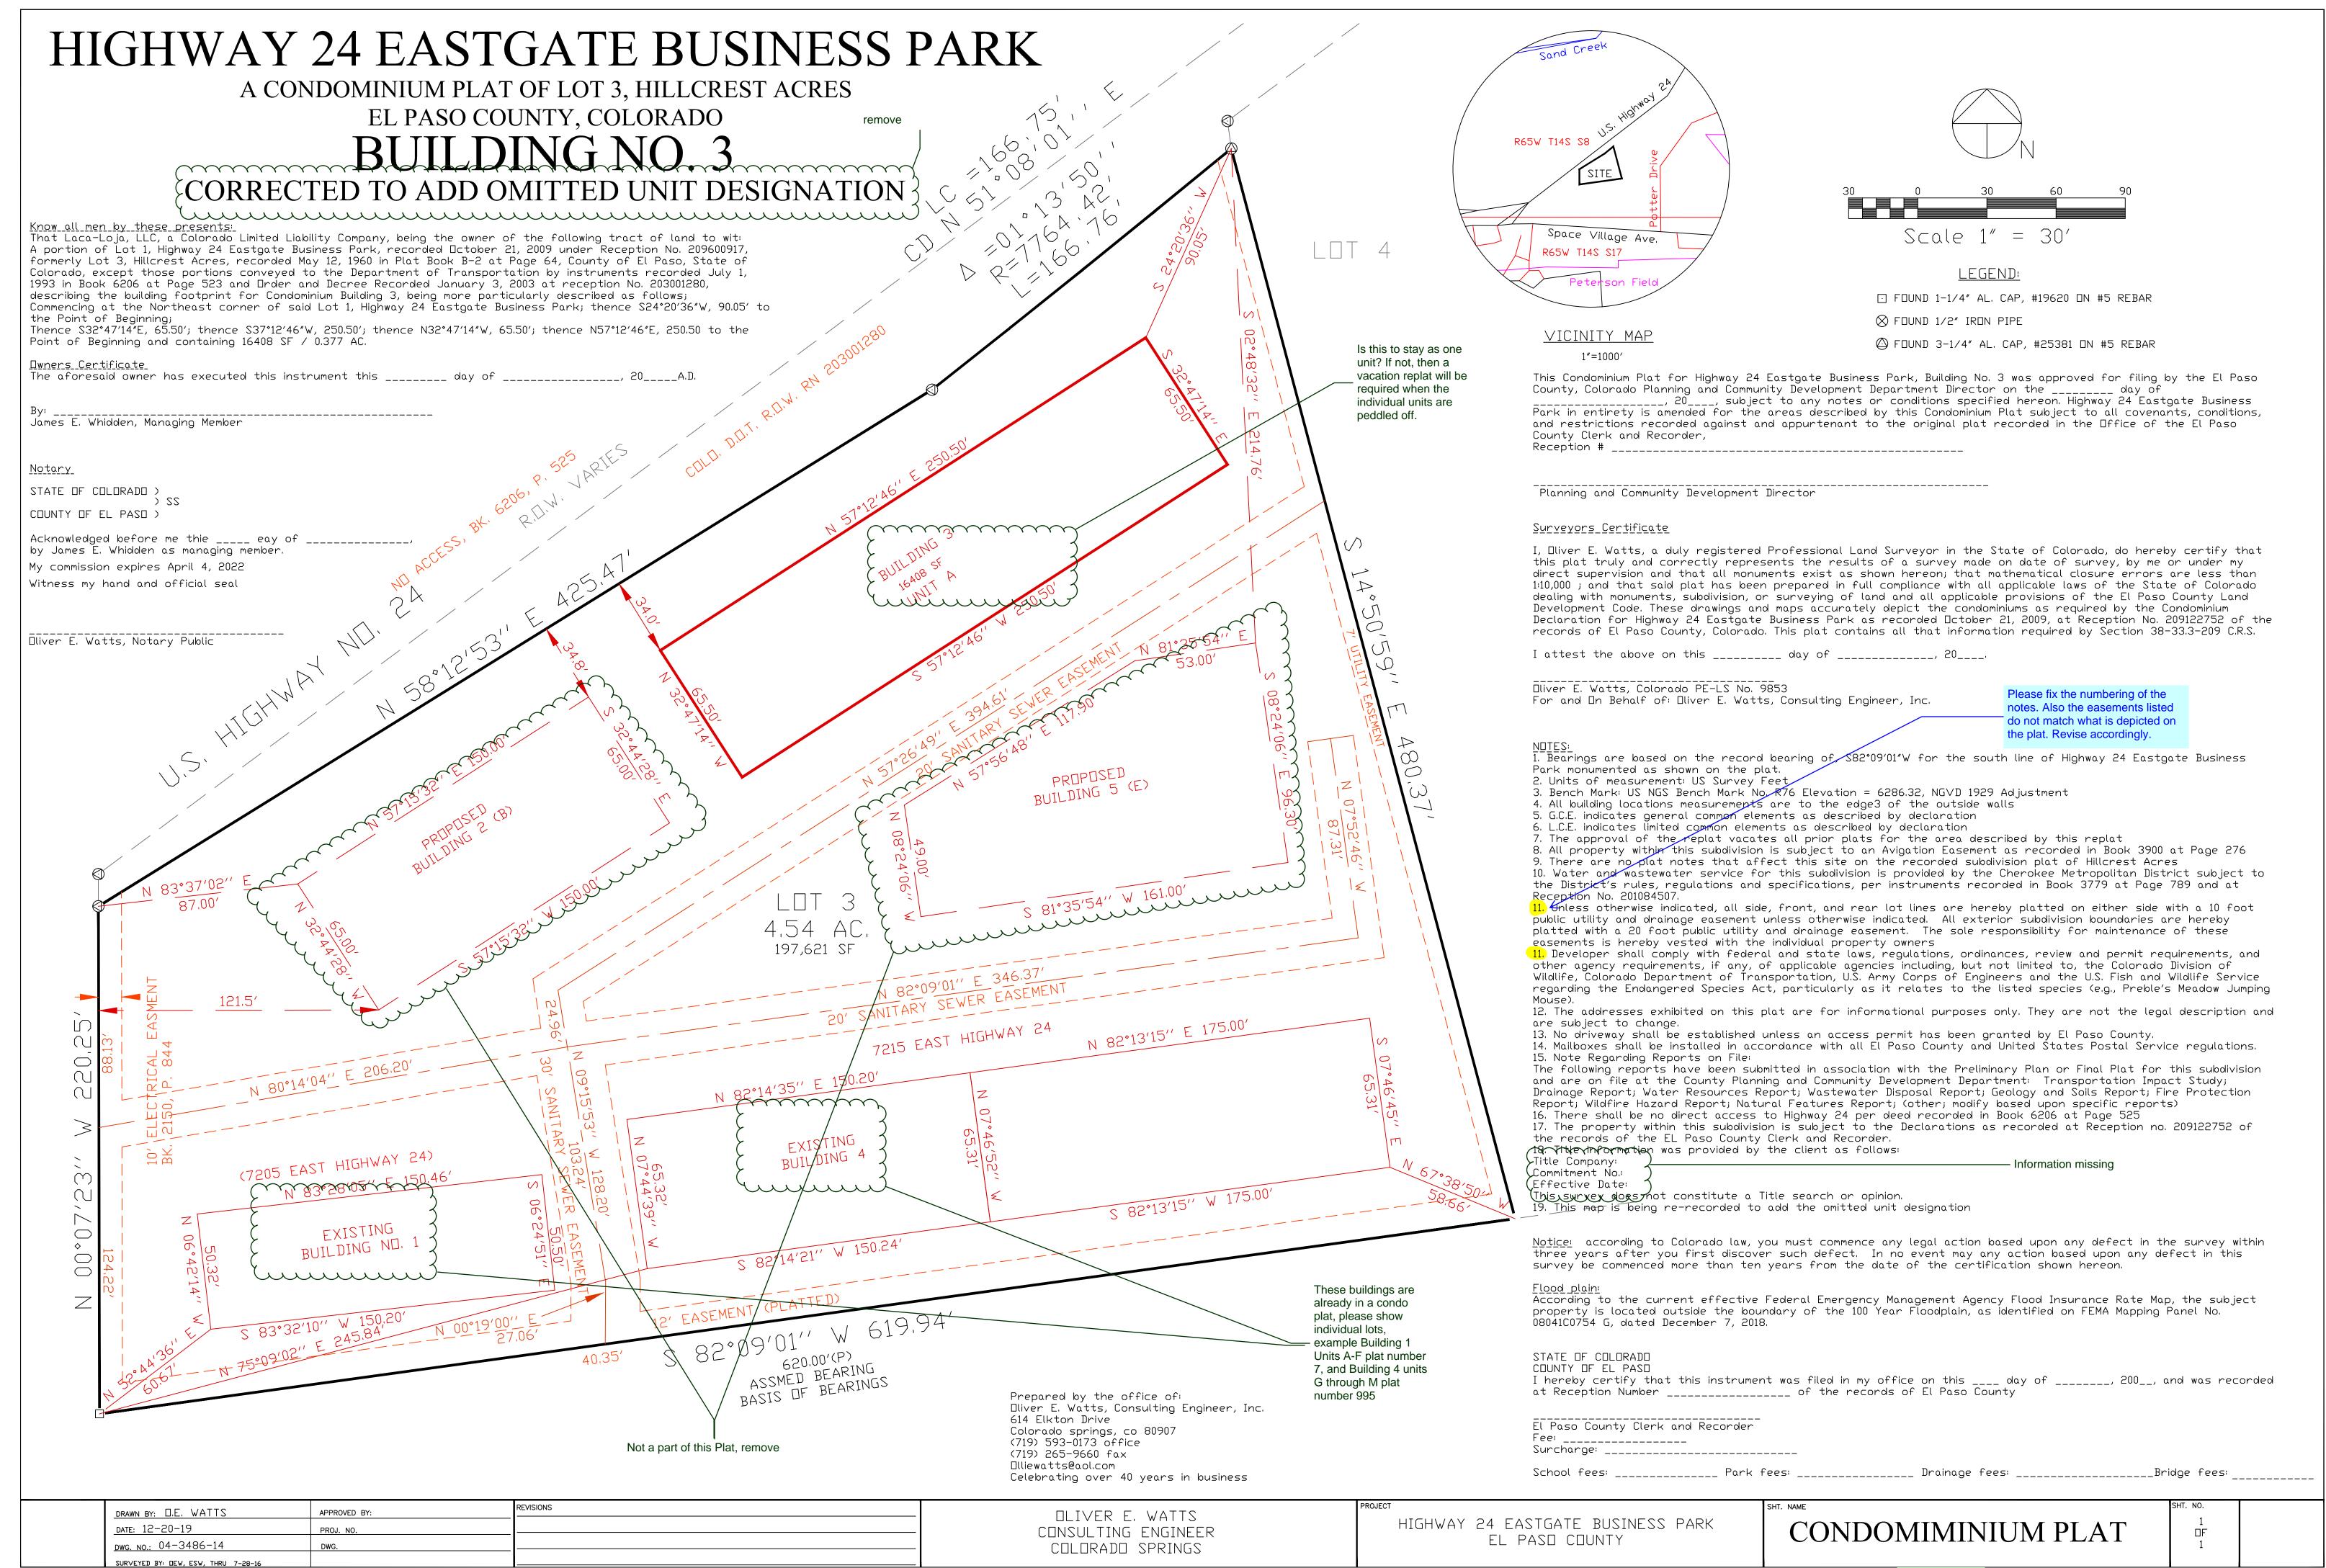

### Callout (1)

Subject: Callout Page Label: 1 Lock: Locked

Author: Daniel Torres
Date: 1/29/2020 4:09:24 PM

Status: Color: Layer: Space: Please fix the numbering of the notes. Also the easements listed do not match what is depicted on

## the plat. Revise accordingly.

#### Cloud+ (7)

Subject: Cloud+ Page Label: 1 Lock: Locked Author: dsdsevigny

Date: 1/29/2020 4:09:21 PM

Status: Color: ■ Layer: Space: Information missing

Subject: Cloud+ Page Label: 1 Lock: Locked Author: dsdsevigny

Date: 1/29/2020 4:09:22 PM

Status: Color: Layer: Space: Not a part of this Plat, remove

Subject: Cloud+ Page Label: 1 Lock: Locked Author: dsdsevigny

Date: 1/29/2020 4:09:23 PM

Status: Color: ■ Layer: Space:

Subject: Cloud+ Page Label: 1 Lock: Locked Author: dsdsevigny Date: 1/29/2020 4:09:30 PM

Status: Color: ■ Layer: Space: These buildings are already in a condo plat, please show individual lots, example Building 1 Units A-F plat number 7, and Building 4 units G through M

plat number 995

Subject: Cloud+ Page Label: 1 Lock: Locked Author: dsdsevigny

Date: 1/29/2020 4:09:31 PM

Status: Color: Layer: Space:

Subject: Cloud+ Page Label: 1 Lock: Locked Author: dsdsevigny

Date: 1/29/2020 4:09:32 PM

Status: Color: Layer: Space:

Is this to stay as one unit? If not, then a vacation replat will be required when the individual units are

peddled off.

Subject: Cloud+ Page Label: 1

Lock: Locked Author: dsdsevigny

Date: 1/29/2020 4:09:33 PM

Status: Color: Layer: Space:

remove

# Highlight (2)

Subject: Highlight Recep Page Label: 1 11. Un Lock: Locked

**Author:** Daniel Torres public Date: 1/29/2020 4:09:25 PM

Status: Color: Layer: Space:

othe

Subject: Highlight ease Page Label: 1 11. D∈ Lock: Locked

**Author:** Daniel Torres Date: 1/29/2020 4:09:29 PM

Status: Color: Layer: Space:

#### Text Box (1)

/17**11**17**11**1 11 SF-20-002

Subject: Text Box Page Label: 1 Lock: Locked

Author: dsdsevigny Date: 1/29/2020 4:09:21 PM

Status: Color: Layer: Space:

SF-20-002