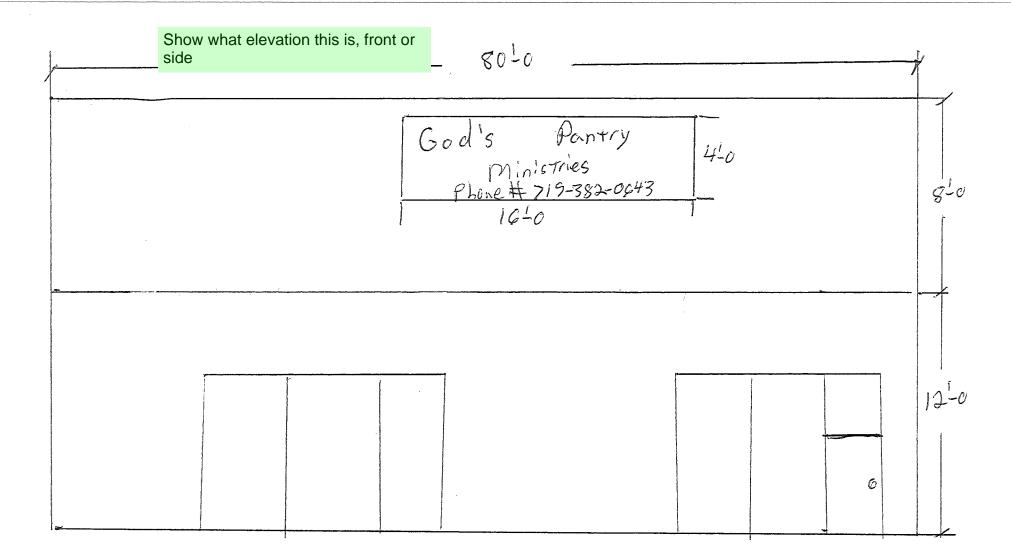

Color: Layer: Space:

Show what elevation this is, front or side

Subject: Text Box Page Label: 5 Lock: Unlocked

Status:

Checkmark: Unchecked Author: dsdkendall Date: 5/1/2018 10:55:25 AM

Color: Layer: Space:

Show what elevation this is, front or side