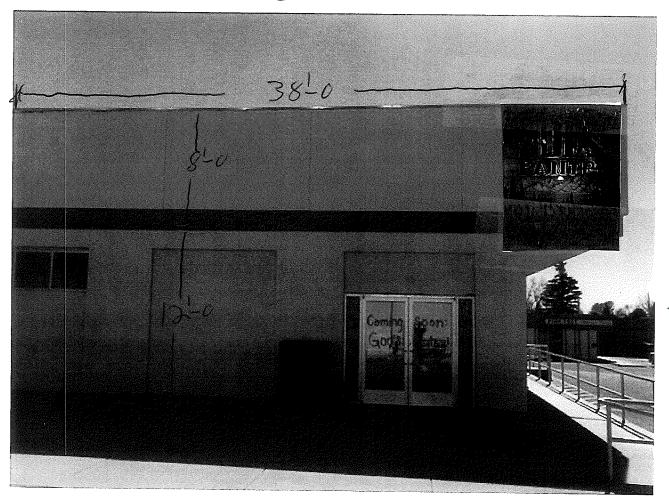

# Side Elevation

Scan in color.

Show dimensions of sign.

Cant read this sign, measurements are off scale.

Status:

Checkmark: Unchecked Author: dsdkendall Date: 5/1/2018 10:54:34 AM

Color: Layer: Space:

Scan in color.

Subject: Callout Page Label: 4 Lock: Unlocked

Status:

Checkmark: Unchecked Author: dsdkendall Date: 5/1/2018 10:25:41 AM

Color: Layer: Space:

.....

Show dimensions of sign.

Cant read this sign, measurements are off scale.

Show dimensions of sign.

Subject: Callout Page Label: 4 Lock: Unlocked Status:

Checkmark: Unchecked Author: dsdkendall Date: 5/1/2018 10:55:45 AM