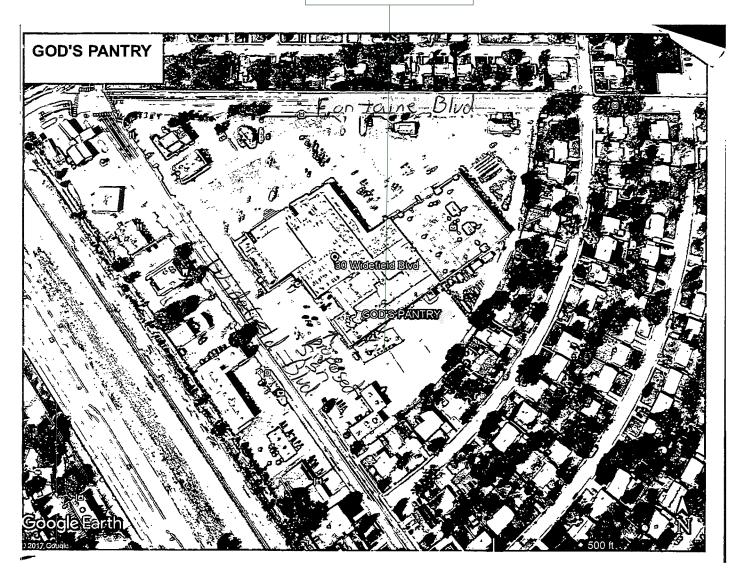

Show which sides of the building the proposed signs are going to be.

Status:

Checkmark: Unchecked Author: dsdkendall Date: 5/1/2018 10:56:35 AM

Color: Layer: Space:

Show which sides of the building the proposed signs are going to be.

Scan in color.

Subject: Callout Page Label: 4 Lock: Unlocked