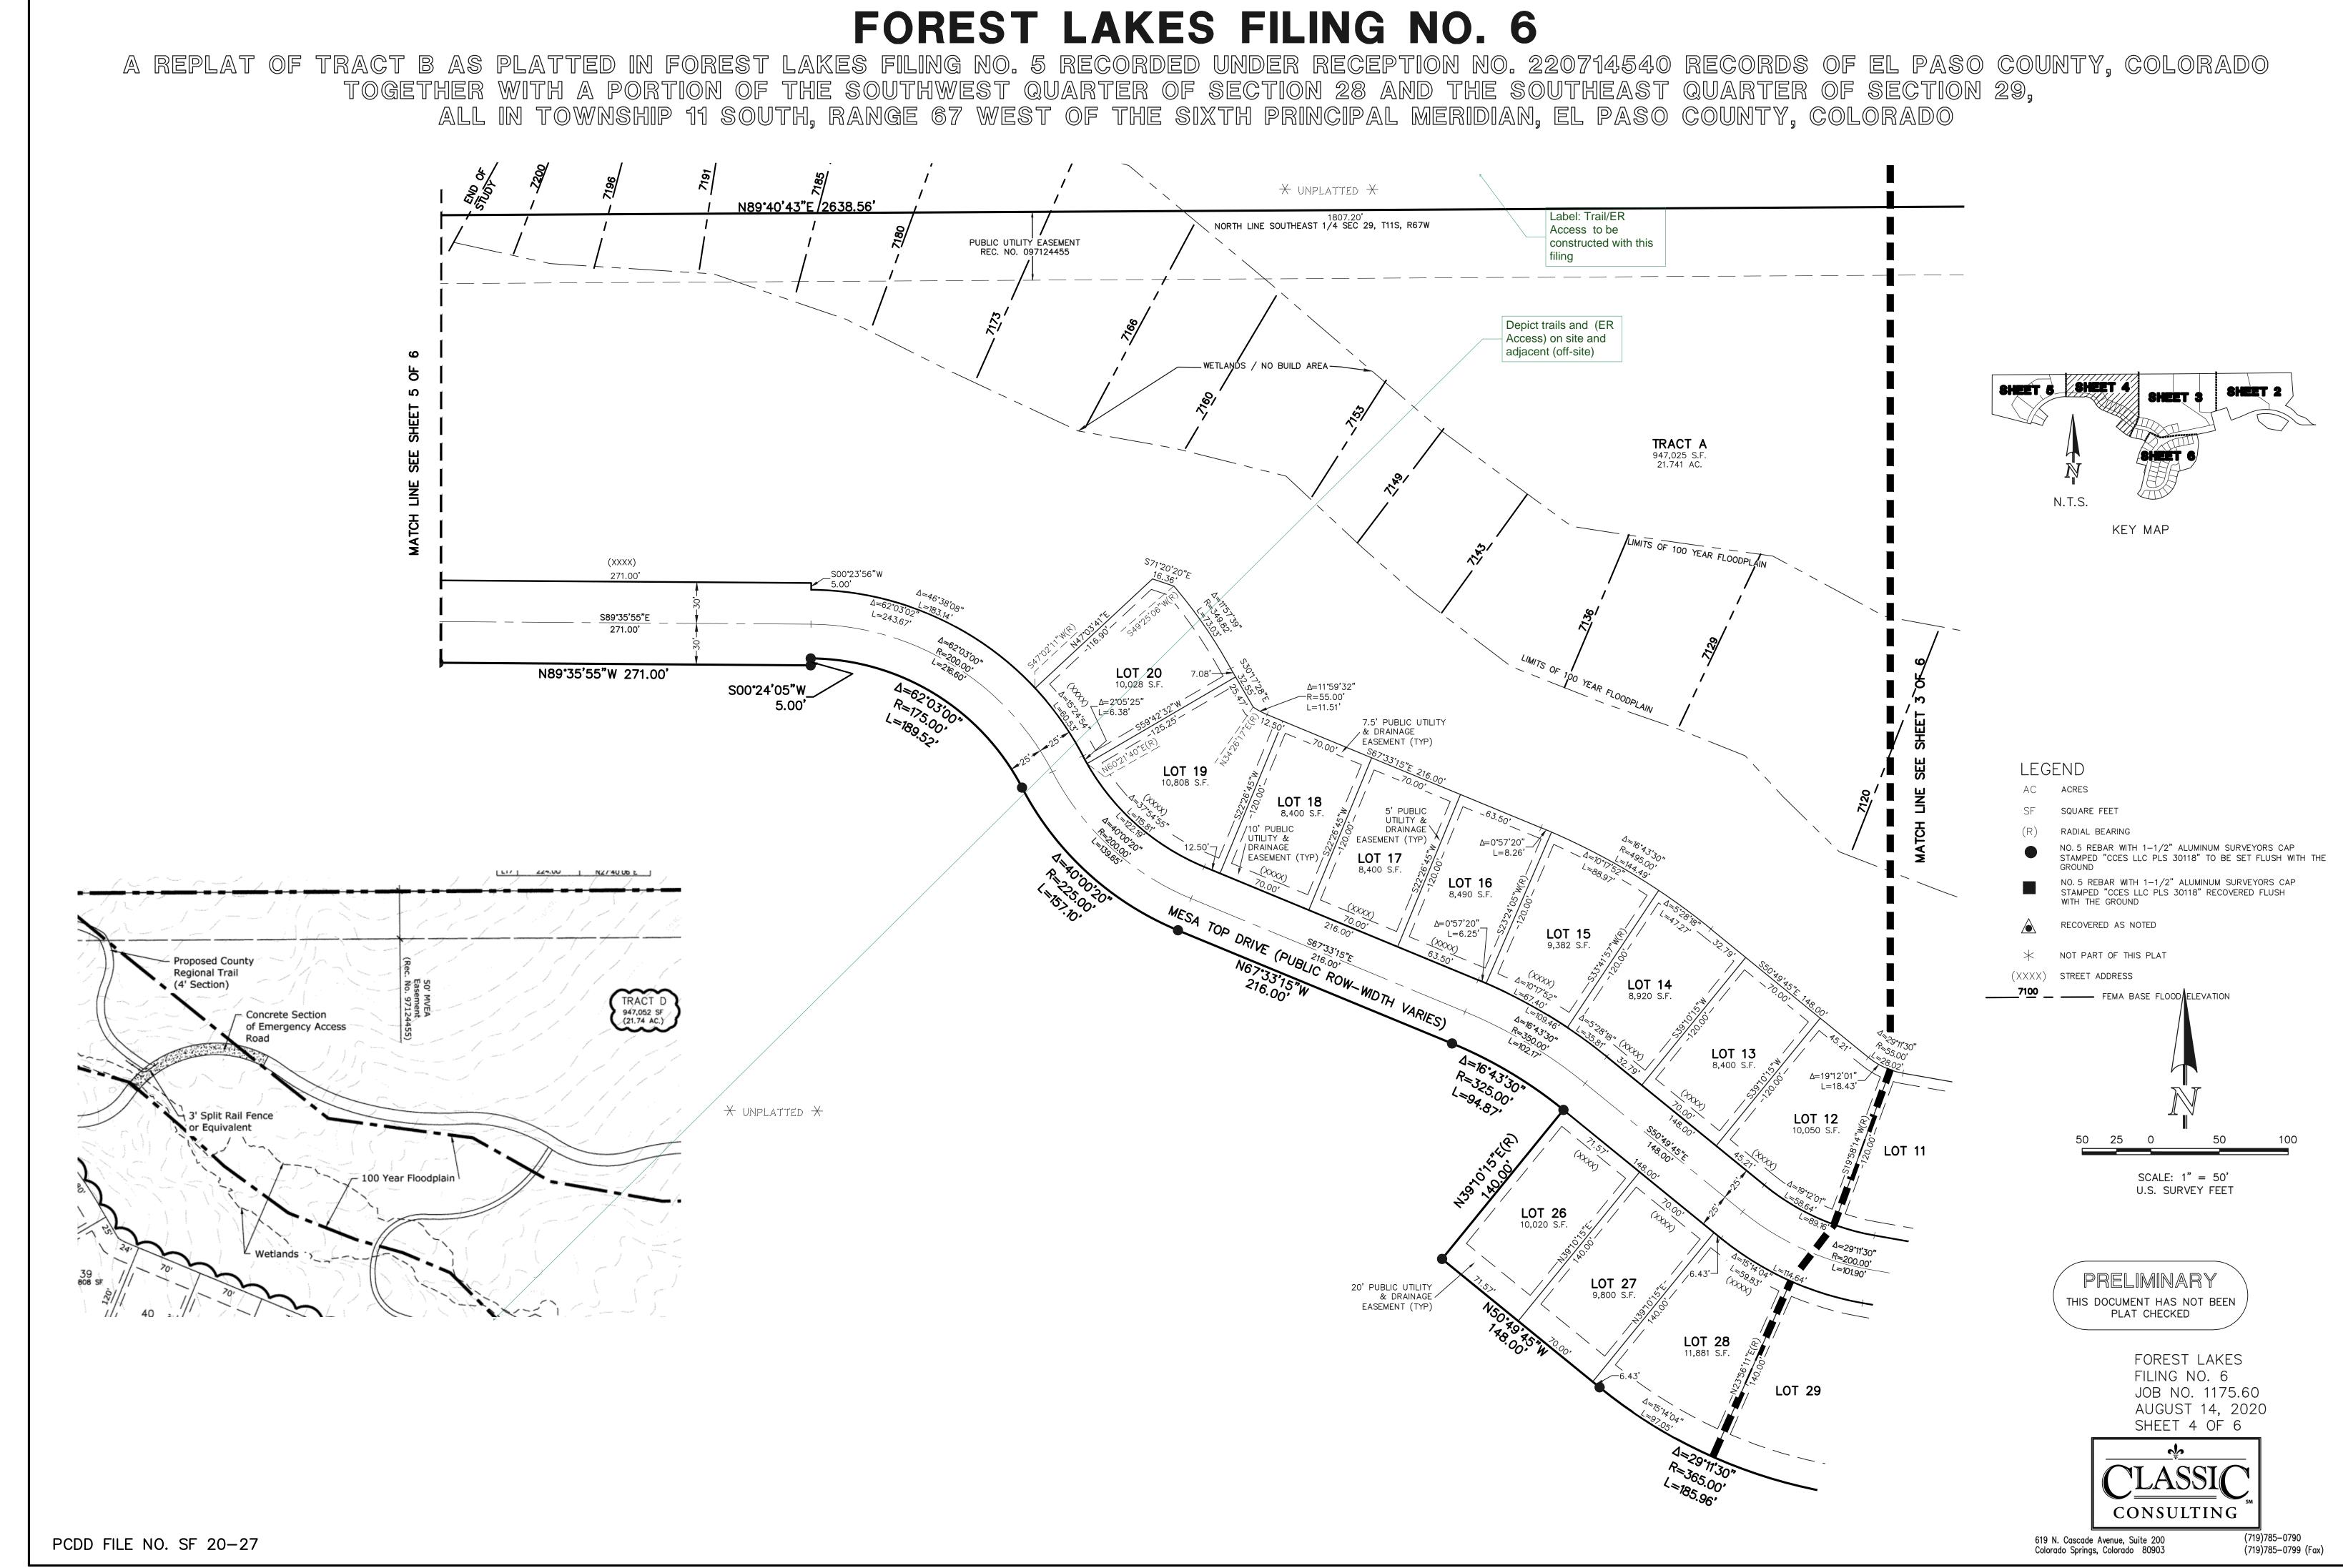

| KNOW ALL MEN BY THESE PRESENTS:<br>THAT FLRD #2, LLC, A COLORADO LIMITED LIABILITY COMPANY BEING THE<br>OWNER OF THE FOLLOWING DESCRIBED TRACT OF LAND TO WIT:                                                                                                                                                                                                                                                                                                                                                                                                                                                                                                                                                                                                                                                         | FOREST LA                                                                                                                                                                                                                                                                                                                                                                                                                                                                                                                                                                                                                                                                                                                                                                                                                                                                                                                                                      |
|------------------------------------------------------------------------------------------------------------------------------------------------------------------------------------------------------------------------------------------------------------------------------------------------------------------------------------------------------------------------------------------------------------------------------------------------------------------------------------------------------------------------------------------------------------------------------------------------------------------------------------------------------------------------------------------------------------------------------------------------------------------------------------------------------------------------|----------------------------------------------------------------------------------------------------------------------------------------------------------------------------------------------------------------------------------------------------------------------------------------------------------------------------------------------------------------------------------------------------------------------------------------------------------------------------------------------------------------------------------------------------------------------------------------------------------------------------------------------------------------------------------------------------------------------------------------------------------------------------------------------------------------------------------------------------------------------------------------------------------------------------------------------------------------|
| <b>LEGAL DESCRIPTION:</b><br>TRACT B AS PLATTED IN FOREST LAKES FILING NO. 5 RECORDED UNDER RECEPTION NO. 220714540<br>RECORDS OF EL PASO COUNTY, COLORADO.<br>CONTAINING A CALCULATED AREA OF 1.716 ACRES                                                                                                                                                                                                                                                                                                                                                                                                                                                                                                                                                                                                             | A REPLAT OF TRACT B AS PLATTE<br>UNDER RECEPTION NO. 220714540<br>TOGETHER WITH A PORTION OF 1                                                                                                                                                                                                                                                                                                                                                                                                                                                                                                                                                                                                                                                                                                                                                                                                                                                                 |
| TOGETHER WITH<br>A PARCEL OF LAND BEING A PORTION OF THE SOUTHWEST QUARTER OF SECTION 28 AND THE<br>SOUTHEAST QUARTER OF SECTION 29 ALL IN TOWNSHIP 11 SOUTH, RANGE 67 WEST OF THE SIXTH<br>PRINCIPAL MERIDIAN, EL PASO COUNTY, COLORADO, BEING MORE PARTICULARLY DESCRIBED AS                                                                                                                                                                                                                                                                                                                                                                                                                                                                                                                                         | AND THE SOUTHEAST QUARTER OR<br>RANGE 67 WEST OF THE SIXTH PRIN                                                                                                                                                                                                                                                                                                                                                                                                                                                                                                                                                                                                                                                                                                                                                                                                                                                                                                |
| FOLLOWS:<br>BASIS OF BEARINGS:<br>A PORTION OF THE NORTHERLY BOUNDARY OF FOREST LAKES FILING NO. 1<br>RECORDED UNDER RECEPTION NO. 206712407 RECORDS OF EL PASO COUNTY,<br>COLORADO, BEING MONUMENTED AT BOTH ENDS BY A NO. 4 REBAR AND RED<br>PLASTIC SURVEYORS CAP STAMPED "ROCKWELL PLS 19586" ASSUMED TO<br>BEAR N89°29'26"E, A DISTANCE OF 3103.31 FEET.                                                                                                                                                                                                                                                                                                                                                                                                                                                          | ACCEPTANCE CERTIFICATE FOR TRACTS<br>THE DEDICATION OF TRACTS A, B, C AND D WITH USES STATED IN THE TRACT TABLE, ARE<br>HEREBY ACCEPTED FOR OWNERSHIP AND MAINTENANCE BY THE FOREST LAKES<br>METROPOLITAN DISTRICT.<br>BY: AS<br>OF FOREST LAKES METROPOLITAN DISTRICT.                                                                                                                                                                                                                                                                                                                                                                                                                                                                                                                                                                                                                                                                                        |
| COMMENCING AT THE NORTHWESTERLY CORNER OF FOREST LAKES FILING NO. 1 RECORDED UNDER<br>RECEPTION NO. 206712407, RECORDS OF EL PASO COUNTY, COLORADO, SAID POINT BEING ON THE<br>NORTH LINE OF THE SOUTHWEST QUARTER OF SECTION 28, TOWNSHIP 11 SOUTH, RANGE 67 WEST OF<br>THE SIXTH PRINCIPAL MERIDIAN, EL PASO COUNTY, COLORADO, SAID POINT BEING THE POINT OF<br>BEGINNING;                                                                                                                                                                                                                                                                                                                                                                                                                                           | OF FOREST LAKES METROPOLITAN DISTRICT.<br>STATE OF COLORADO )<br>)ss<br>COUNTY OF EL PASO )<br>THE FOREGOING INSTRUMENT WAS ACKNOWLEDGED BEFORE ME THIS DAY<br>OF, 20_, A.D. BY                                                                                                                                                                                                                                                                                                                                                                                                                                                                                                                                                                                                                                                                                                                                                                                |
| THENCE, ON THE WESTERLY BOUNDARY OF SAID FOREST LAKES FILING NO. 1, THE FOLLOWING (9) NINE COURSES:                                                                                                                                                                                                                                                                                                                                                                                                                                                                                                                                                                                                                                                                                                                    | AS OF FOREST LAKES METROPOLITAN DISTRICT.<br>WITNESS MY HAND AND OFFICIAL SEAL.                                                                                                                                                                                                                                                                                                                                                                                                                                                                                                                                                                                                                                                                                                                                                                                                                                                                                |
| <ol> <li>S04*27'43"E, A DISTANCE OF 339.79 FEET;</li> <li>S38*59'42"W, A DISTANCE OF 180.21 FEET TO A POINT ON CURVE;</li> <li>ON THE ARC OF A CURVE TO THE LEFT WHOSE CENTER BEARS N21*35'30"E, HAVING A DELTA OF 01*06'06", A RADIUS OF 370.00 FEET AND A DISTANCE OF 7.11 FEET TO A POINT OF REVERSE CURVE;</li> <li>ON THE ARC OF A CURVE TO THE RIGHT HAVING A DELTA OF 31*25'41", A RADIUS OF 330.00</li> </ol>                                                                                                                                                                                                                                                                                                                                                                                                  | MY COMMISSION EXPIRES:                                                                                                                                                                                                                                                                                                                                                                                                                                                                                                                                                                                                                                                                                                                                                                                                                                                                                                                                         |
| <ul> <li>FEET AND A DISTANCE OF 181.01 FEET TO A POINT OF REVERSE CURVE;</li> <li>5. ON THE ARC OF A CURVE TO THE LEFT HAVING A DELTA OF 32°16'24", A RADIUS OF 120.00 FEET AND A DISTANCE OF 67.59 FEET TO A POINT OF TANGENT;</li> <li>6. S70°21'22"E, A DISTANCE OF 52.28 FEET TO A POINT OF CURVE;</li> <li>7. ON THE ARC OF A CURVE TO THE RIGHT HAVING A DELTA OF 27°30'55", A RADIUS OF 215.00 FEET AND A DISTANCE OF 103.25 FEET TO A POINT OF TANGENT;</li> <li>8. S42°50'27"E, A DISTANCE OF 31.85 FEET TO A POINT ON CURVE;</li> <li>9. ON THE ARC OF A CURVE TO THE LEFT WHOSE CENTER BEARS N47°10'02"E, HAVING A DELTA OF 47°22'46", A RADIUS OF 110.00 FEET AND A DISTANCE OF 90.96 FEET TO A POINT ON CURVE SAID POINT BEING ON THE NORTHERLY BOUNDARY OF FOREST LAKES FILING NO. 5 RECORDED</li> </ul> | PLATTED ARE HEREBY DEDICATED TO PUBLIC USE AND SAID OWNER DOES HEREBY COVENANT AND<br>AGREE THAT THE PUBLIC IMPROVEMENTS WILL BE CONSTRUCTED TO EL PASO COUNTY STANDARDS<br>AND THAT PROPER DRAINAGE AND EROSION CONTROL FOR SAME WILL BE PROVIDED AT SAID<br>OWNER'S EXPENSE, ALL TO THE SATISFACTION OF THE BOARD OF COUNTY COMMISSIONERS OF EL<br>PASO COUNTY, COLORADO. UPON ACCEPTANCE BY RESOLUTION, ALL PUBLIC IMPROVEMENTS SO<br>DEDICATED WILL BECOME MATTERS OF MAINTENANCE BY EL PASO COUNTY, COLORADO. THE UTILITY<br>EASEMENTS SHOWN HEREON ARE HEREBY DEDICATED FOR PUBLIC UTILITIES AND COMMUNICATIONS<br>SYSTEMS AND OTHER PURPOSES AS SHOWN HEREON. THE ENTITIES RESPONSIBLE FOR PROVIDING<br>THE SERVICES FOR WHICH THE EASEMENTS ARE ESTABLISHED ARE HEREBY GRANTED THE<br>PERPETUAL RIGHT OF INGRESS AND EGRESS FROM AND TO ADJACENT PROPERTIES FOR<br>INSTALLATION, MAINTENANCE, AND REPLACEMENT OF UTILITY LINES AND RELATED FACILITIES. |
| UNDER RECEPTION NO. 220714540;<br>THENCE ON THE NORTHERLY, EASTERLY AND WESTERLY BOUNDARY OF SAID FOREST LAKES FILING NO.<br>5, THE FOLLOWING (10) TEN COURSES:                                                                                                                                                                                                                                                                                                                                                                                                                                                                                                                                                                                                                                                        | OWNER:<br>FLRD #2, LLC, A COLORADO LIMITED LIABILITY COMPANY, HAS EXECUTED THIS INSTRUMENT THE<br>DAY OF, 20, A.D.                                                                                                                                                                                                                                                                                                                                                                                                                                                                                                                                                                                                                                                                                                                                                                                                                                             |
| <ol> <li>S89*46'48"W, A DISTANCE OF 183.07 FEET TO A POINT OF CURVE;</li> <li>ON THE ARC OF A CURVE TO THE RIGHT HAVING A DELTA OF 44*35'14", A RADIUS OF 170.00<br/>FEET AND A DISTANCE OF 132.29 FEET TO A POINT OF REVERSE CURVE;</li> <li>ON THE ARC OF A CURVE TO THE LEFT HAVING A DELTA OF 68*49'01", A RADIUS OF 610.00 FEET<br/>AND A DISTANCE OF 732.66 FEET TO A POINT OF REVERSE CURVE;</li> </ol>                                                                                                                                                                                                                                                                                                                                                                                                         | BY:AS:OF<br>FLRD #2, LLC A COLORADO LIMITED LIABILITY COMPANY<br>STATE OF COLORADO )                                                                                                                                                                                                                                                                                                                                                                                                                                                                                                                                                                                                                                                                                                                                                                                                                                                                           |
| <ol> <li>ON THE ARC OF A CURVE TO THE RIGHT HAVING A DELTA OF 05"1'19", A RADIUS OF 2970.00<br/>FEET AND A DISTANCE OF 268.96 FEET TO A POINT ON CURVE;</li> <li>N19"15'40"W, A DISTANCE OF 195.00 FEET;</li> <li>S71"35'22"W, A DISTANCE OF 82.41 FEET;</li> <li>S73"15'37"W, A DISTANCE OF 79.43 FEET;</li> <li>S74"54'03"W, A DISTANCE OF 79.46 FEET;</li> </ol>                                                                                                                                                                                                                                                                                                                                                                                                                                                    | ) ss<br>COUNTY OF EL PASO )<br>THE FOREGOING INSTRUMENT WAS ACKNOWLEDGED BEFORE ME THIS DAY OF<br>A.D., BY AS DAY OF<br>LLC, A COLORADO LIMITED LIABILITY COMPANY<br>WITNESS MY HAND AND OFFICIAL SEAL                                                                                                                                                                                                                                                                                                                                                                                                                                                                                                                                                                                                                                                                                                                                                         |
| 9. S14*22'43"E, A DISTANCE OF 180.00 FEET;<br>10. S14*17'53"E, A DISTANCE OF 90.00 FEET TO A POINT ON CURVE;<br>THENCE ON THE ARC OF CURVE TO THE RIGHT WHOSE CENTER BEARS N14*17'53"W HAVING A DELTA OF                                                                                                                                                                                                                                                                                                                                                                                                                                                                                                                                                                                                               | MY COMMISSION EXPIRES:                                                                                                                                                                                                                                                                                                                                                                                                                                                                                                                                                                                                                                                                                                                                                                                                                                                                                                                                         |
| 02°49'14", A RADIUS OF 3045.00 FEET AND A DISTANCE OF 149.89 FEET TO A POINT OF TANGENT;<br>THENCE S78°32'06"W, A DISTANCE OF 126.34 FEET;<br>THENCE S11°27'54"E, A DISTANCE OF 120.00 FEET;<br>THENCE S06°00'12"W, A DISTANCE OF 190.00 FEET;                                                                                                                                                                                                                                                                                                                                                                                                                                                                                                                                                                         | ZIONS BANCORPORATION, N.A. DBA VECTRA BANK COLORADO HAS EXECUTED THIS INSTRUME         THE DAY OF, 20, A.D.         BY:AS:AS:OF                                                                                                                                                                                                                                                                                                                                                                                                                                                                                                                                                                                                                                                                                                                                                                                                                                |
| THENCE S08 00 12 W, A DISTANCE OF 190.00 FEET,<br>THENCE S16°36'58"W, A DISTANCE OF 85.00 FEET;<br>THENCE S35°54'31"W, A DISTANCE OF 123.00 FEET;<br>THENCE S73°26'22"W, A DISTANCE OF 186.50 FEET;                                                                                                                                                                                                                                                                                                                                                                                                                                                                                                                                                                                                                    | ZIONS BANCORPORATION, N.A. DBA VECTRA BANK COLORADO STATE OF COLORADO                                                                                                                                                                                                                                                                                                                                                                                                                                                                                                                                                                                                                                                                                                                                                                                                                                                                                          |
| THENCE S13°23'21"W, A DISTANCE OF 143.85 FEET TO A POINT OF CURVE;<br>THENCE ON THE ARC OF A CURVE TO THE RIGHT HAVING A DELTA OF 93°21'59", A RADIUS OF 345.00<br>FEET AND A DISTANCE OF 562.19 FEET TO A POINT OF TANGENT;<br>THENCE N73°14'40"W, A DISTANCE OF 87.48 FEET;                                                                                                                                                                                                                                                                                                                                                                                                                                                                                                                                          | ) ss<br>COUNTY OF EL PASO )<br>THE FOREGOING INSTRUMENT WAS ACKNOWLEDGED BEFORE ME THIS<br>20 A D BY                                                                                                                                                                                                                                                                                                                                                                                                                                                                                                                                                                                                                                                                                                                                                                                                                                                           |
| THENCE N4710'45"W, A DISTANCE OF 60.00 FEET TO A POINT ON CURVE;<br>THENCE ON THE ARC OF A CURVE TO THE LEFT WHOSE CENTER BEARS N4710'45"W HAVING A DELTA<br>OF 2925'54", A RADIUS OF 270.00 FEET AND A DISTANCE OF 138.69 FEET TO A POINT OF TANGENT;                                                                                                                                                                                                                                                                                                                                                                                                                                                                                                                                                                 | ZIONS BANCORPORATION, N.A. DBA VECTRA BANK COLORADO<br>WITNESS MY HAND AND OFFICIAL SEAL Unresolved.                                                                                                                                                                                                                                                                                                                                                                                                                                                                                                                                                                                                                                                                                                                                                                                                                                                           |
| THENCE N13°23'21"E, A DISTANCE OF 187.58 FEET;<br>THENCE N76°36'39"W, A DISTANCE OF 12.00 FEET;<br>THENCE N13°23'21"E, A DISTANCE OF 112.00 FEET;<br>THENCE N76°36'39"W, A DISTANCE OF 138.00 FEET;                                                                                                                                                                                                                                                                                                                                                                                                                                                                                                                                                                                                                    | MY COMMISSION EXPIRES:                                                                                                                                                                                                                                                                                                                                                                                                                                                                                                                                                                                                                                                                                                                                                                                                                                                                                                                                         |
| THENCE N13°23'21"E, A DISTANCE OF 72.42 FEET TO A POINT OF CURVE;<br>THENCE ON THE ARC OF A CURVE TO THE RIGHT HAVING A DELTA OF 22°26'27", A RADIUS OF 680.00<br>FEET AND A DISTANCE OF 266.33 FEET TO A POINT ON CURVE;                                                                                                                                                                                                                                                                                                                                                                                                                                                                                                                                                                                              | <ol> <li>THE DATE OF PREPARATION AUGUST 14, 2020.</li> <li>THE TRACT OF LAND HEREIN PLATTED LIES WITHIN THE SOUTHWEST QUARTER OF SECTION 28 AND THI<br/>SOUTHEAST QUARTER OF SECTION 29, TOWNSHIP 11 SOUTH, RANGE 67 WEST OF THE SIXTH PRINCIPAL<br/>MERIDIAN.</li> </ol>                                                                                                                                                                                                                                                                                                                                                                                                                                                                                                                                                                                                                                                                                      |
| THENCE N54"10'11"W, A DISTANCE OF 55.57 FEET;<br>THENCE N80"01'15"W, A DISTANCE OF 99.34 FEET TO A POINT OF CURVE;<br>THENCE ON THE ARC OF A CURVE TO THE RIGHT HAVING A DELTA OF 29"11'30", A RADIUS OF 365.00<br>FEET AND A DISTANCE OF 185.96 FEET TO A POINT OF TANGENT;<br>THENCE N50"49'45"W, A DISTANCE OF 148.00 FEET;                                                                                                                                                                                                                                                                                                                                                                                                                                                                                         | 3. FLOODPLAIN STATEMENT:<br>A PORTION OF THIS SITE, FOREST LAKES FILING NO. 6, IS WITHIN A DESIGNATED F.E.M.A. FLOODPLAIN<br>DETERMINED BY GRAPHIC REPRESENTATION OF THE FLOOD INSURANCE RATE MAP, MAP NUMBERS<br>08041C0258G, 08041C0259G, 08041C0266G AND 08041C0267G, DATED DECEMBER 7, 2018. (ZONE X)                                                                                                                                                                                                                                                                                                                                                                                                                                                                                                                                                                                                                                                      |
| THENCE N39°10'15"E, A DISTANCE OF 140.00 FEET TO A POINT ON CURVE;<br>THENCE ON THE ARC OF A CURVE TO THE LEFT WHOSE CENTER BEARS S39°10'15"W HAVING A DELTA<br>OF 16°43'30", A RADIUS OF 325.00 FEET AND A DISTANCE OF 94.87 FEET TO A POINT OF TANGENT;<br>THENCE N67°33'15"W, A DISTANCE OF 216.00 FEET TO A POINT OF CURVE;<br>THENCE ON THE ARC OF A CURVE TO THE RIGHT HAVING A DELTA OF 40°00'20", A RADIUS OF 225.00                                                                                                                                                                                                                                                                                                                                                                                           | <ol> <li>THE ADDRESSES ( ) EXHIBITED ON THIS PLAT ARE FOR INFORMATIONAL PURPOSES ONLY. THEY AR<br/>NOT THE LEGAL DESCRIPTION AND ARE SUBJECT TO CHANGE.</li> <li>WATER SERVICE SHALL BE SUPPLIED BY FOREST LAKES METROPOLITAN DISTRICT.</li> <li>SEWER SERVICE SHALL BE SUPPLIED BY FOREST LAKES METROPOLITAN DISTRICT.</li> </ol>                                                                                                                                                                                                                                                                                                                                                                                                                                                                                                                                                                                                                             |
| FEET AND A DISTANCE OF 157.10 FEET TO A POINT OF REVERSE CURVE;<br>THENCE ON THE ARC OF A CURVE TO THE LEFT HAVING A DELTA OF 62°03'00", A RADIUS OF 175.00<br>FEET AND A DISTANCE OF 189.52 FEET TO A POINT ON CURVE;<br>THENCE S00°24'05"W, A DISTANCE OF 5.00 FEET                                                                                                                                                                                                                                                                                                                                                                                                                                                                                                                                                  | <ol> <li>ELECTRIC SERVICES SHALL BE SUPPLIED BY (MVEA) MOUNTAIN VIEW ELECTRIC ASSOCIATION.</li> <li>GAS SERVICES SHALL BE SUPPLIED BY BLACK HILLS ENERGY.</li> </ol>                                                                                                                                                                                                                                                                                                                                                                                                                                                                                                                                                                                                                                                                                                                                                                                           |
| THENCE N89°35'55"W, A DISTANCE OF 271.00 FEET TO A POINT OF CURVE;<br>THENCE ON THE ARC OF A CURVE TO THE LEFT HAVING A DELTA OF 47°41'21", A RADIUS OF 525.00<br>FEET AND A DISTANCE OF 436.97 FEET TO A POINT ON CURVE;<br>THENCE S47°17'16"E, A DISTANCE OF 170.00 FEET TO A POINT ON CURVE;                                                                                                                                                                                                                                                                                                                                                                                                                                                                                                                        | <ol> <li>FIRE PROTECTION BY THE TRI-LAKES MONUMENT FIRE PROTECTION DISTRICT.</li> <li>ALL STRUCTURAL FOUNDATIONS SHALL BE LOCATED AND DESIGNED BY A PROFESSIONAL ENGINEER,<br/>CURRENTLY LICENSED IN THE STATE OF COLORADO.</li> </ol>                                                                                                                                                                                                                                                                                                                                                                                                                                                                                                                                                                                                                                                                                                                         |
| THENCE ON THE ARC OF A CURVE TO THE LEFT WHOSE CENTER BEARS S47"17'16"E HAVING A DELTA<br>OF 25"13'46", A RADIUS OF 355.00 FEET AND A DISTANCE OF 156.32 FEET TO A POINT ON CURVE;<br>THENCE N72"31'01"W, A DISTANCE OF 170.00 FEET TO A POINT ON CURVE;<br>THENCE ON THE ARC OF A CURVE TO THE LEFT WHOSE CENTER BEARS S72"31'01"E HAVING A DELTA<br>OF 03"15'17", A RADIUS OF 525.00 FEET AND A DISTANCE OF 29.82 FEET TO A POINT ON CURVE;                                                                                                                                                                                                                                                                                                                                                                          | 11. THE FOLLOWING REPORTS HAVE BEEN SUBMITTED IN ASSOCIATION WITH THE PRELIMINARY PLAN AND/O<br>FINAL PLAT FOR THIS SUBDIVISION AND ARE ON FILE AT THE COUNTY PLANNING AND COMMUNITY<br>DEVELOPMENT DEPARTMENT: TRANSPORTATION IMPACT ANALYSIS; PRELIMINARY/FINAL DRAINAGE REPOR<br>SOIL, GEOLOGY AND GEOLOGICAL HAZARD STUDY; WATER AVAILABILITY STUDY; NATURAL FEATURES<br>REPORT; SUBDIVISION OR PROJECT PERCOLATION TEST RESULTS; EROSION CONTROL REPORT.                                                                                                                                                                                                                                                                                                                                                                                                                                                                                                  |
| THENCE N75°46'18"W, A DISTANCE OF 581.80 FEET TO A POINT ON THE WEST LINE OF THE SOUTHEAST<br>QUARTER OF SECTION 29, TOWNSHIP 11 SOUTH, RANGE 67 WEST OF THE SIXTH PRINCIPAL MERIDIAN, EL<br>PASO COUNTY, COLORADO;<br>THENCE NOO°13'11"E, ON THE WEST LINE OF SAID SOUTHEAST QUARTER OF SECTION 29, A DISTANCE OF<br>572.93 FEET TO THE CENTER QUARTER CORNER OF SAID SECTION 29;                                                                                                                                                                                                                                                                                                                                                                                                                                     | <ol> <li>PRIOR TO THE ESTABLISHMENT OF ANY DRIVEWAY, AN ACCESS PERMIT MUST BE GRANTED BY THE EL PASO COUNTY.</li> <li>THIS SURVEY DOES NOT CONSTITUTE A TITLE SEARCH TO DETERMINE OWNERSHIP OR EASEMENTS OR RECORD. FOR ALL INFORMATION REGARDING EASEMENTS, RIGHT-OF-WAY AND TITLE OF RECORD,</li> </ol>                                                                                                                                                                                                                                                                                                                                                                                                                                                                                                                                                                                                                                                      |
| THENCE N89°40'43"E, ON THE NORTH LINE OF THE SOUTHEAST QUARTER OF SAID SECTION 29, A<br>DISTANCE OF 2638.56 FEET TO THE WEST QUARTER CORNER OF SECTION 28;<br>THENCE N89°29'26"E, ON THE NORTH LINE OF THE SOUTHWEST QUARTER OF SAID SECTION 28, A<br>DISTANCE OF 1718.18 FEET TO THE POINT OF BEGINNING.                                                                                                                                                                                                                                                                                                                                                                                                                                                                                                              | CLASSIC CONSULTING ENGINEERS AND SURVEYORS AND THE SURVEYOR OF RECORD RELIED UPON<br>COMMITMENTS FOR TITLE INSURANCE ISSUED BY CAPSTONE TITLE, AGENT FOR STEWART TITLE GUARAN<br>COMPANY, ORDER NO. 200554 WITH AN EFFECTIVE DATE OF AUGUST 13, 2020 AT 8:00 A.M.<br>14. ANY PERSON WHO KNOWINGLY REMOVES, ALTERS OR DEFACES ANY PUBLIC LAND SURVEY MONUMENT                                                                                                                                                                                                                                                                                                                                                                                                                                                                                                                                                                                                   |
| CONTAINING A CALCULATED AREA OF 79.168 ACRES.                                                                                                                                                                                                                                                                                                                                                                                                                                                                                                                                                                                                                                                                                                                                                                          | LAND BOUNDARY MONUMENT OR ACCESSORY, COMMITS A CLASS TWO (2) MISDEMEANOR PURSUANT TO CRS 18-4-508.<br>15. TRACT A IS FOR OPEN SPACE, TRAILS, DRAINAGE, PUBLIC UTILITIES AND EMERGENCY ACCESS ROAD A                                                                                                                                                                                                                                                                                                                                                                                                                                                                                                                                                                                                                                                                                                                                                            |
| CONTAINING A TOTAL CALCULATED AREA OF 80.884 ACRES.                                                                                                                                                                                                                                                                                                                                                                                                                                                                                                                                                                                                                                                                                                                                                                    | SHALL BE OWNED AND MAINTAINED BY THE FOREST LAKES METROPOLITAN DISTRICT TO BE CONVEYED<br>SEPARATE INSTRUMENT.<br>16. TRACT B OPEN SPACE, TRAILS, PUBLIC UTILITIES, DRAINAGE AND WATER TANK AND SHALL BE OWNED<br>AND MAINTAINED BY THE FOREST LAKES METROPOLITAN DISTRICT TO BE CONVEYED BY SEPARATE                                                                                                                                                                                                                                                                                                                                                                                                                                                                                                                                                                                                                                                          |
|                                                                                                                                                                                                                                                                                                                                                                                                                                                                                                                                                                                                                                                                                                                                                                                                                        | INSTRUMENT.                                                                                                                                                                                                                                                                                                                                                                                                                                                                                                                                                                                                                                                                                                                                                                                                                                                                                                                                                    |