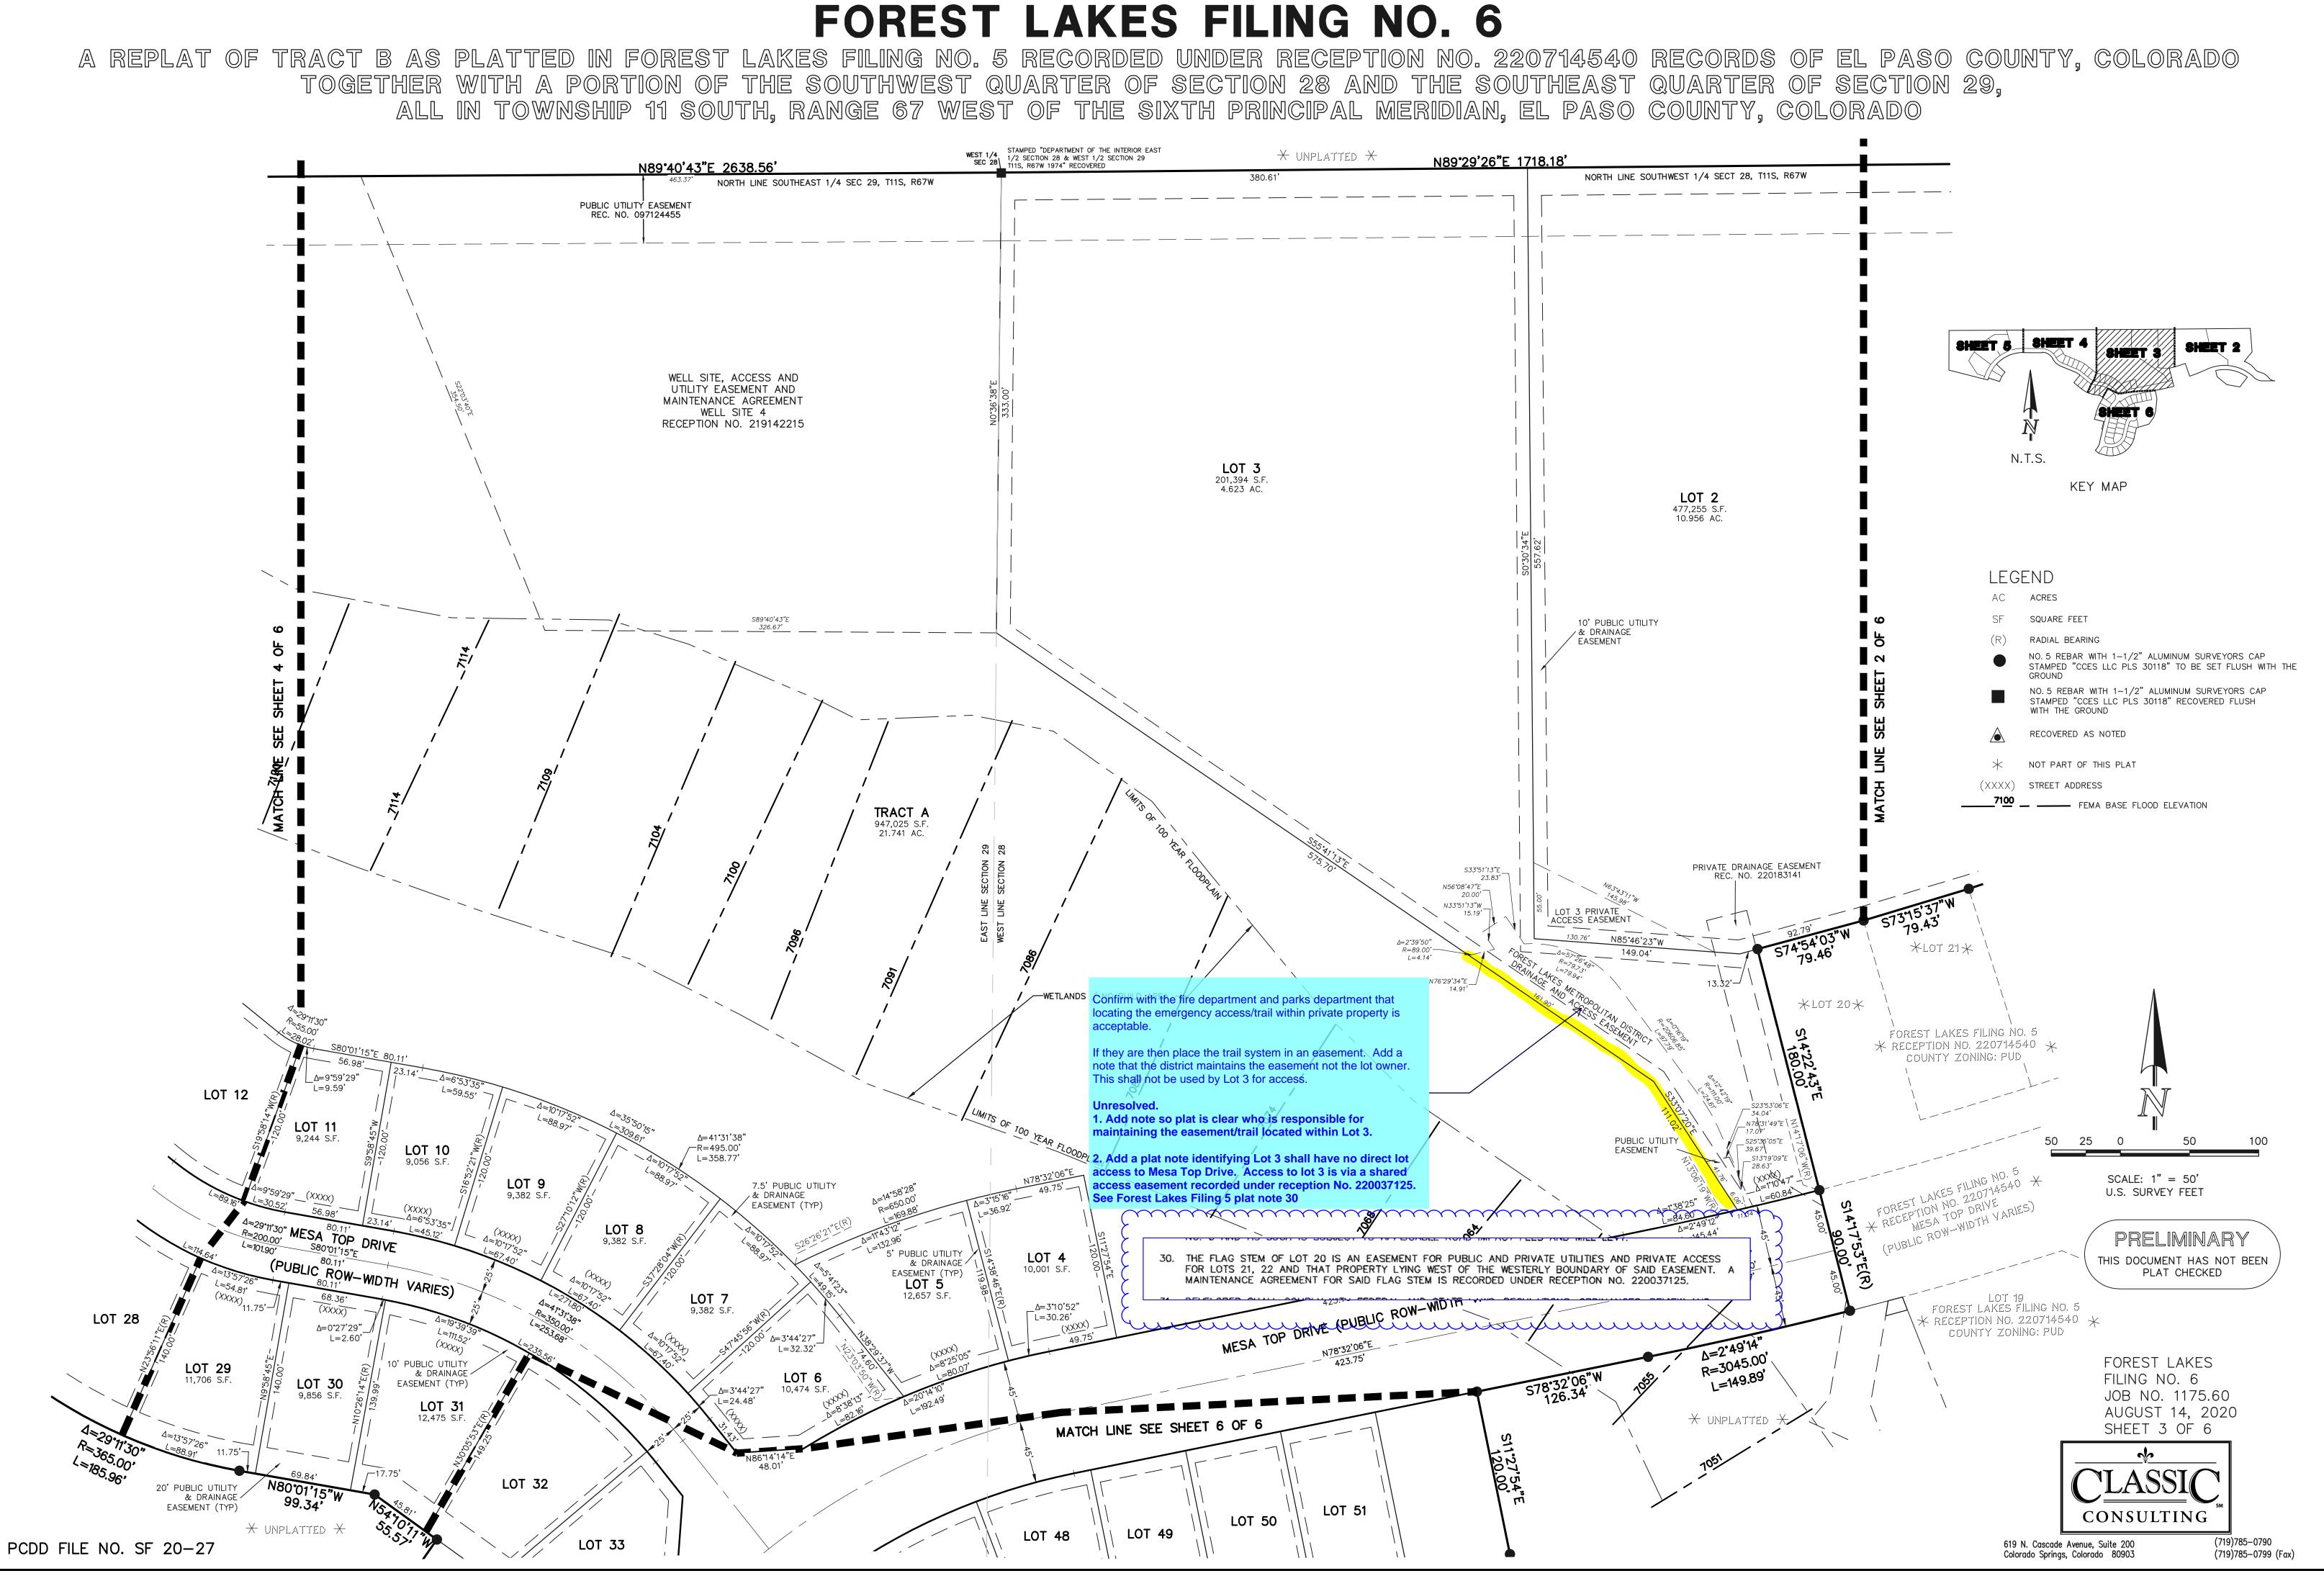

| KNOW ALL MEN BY THESE PRESENTS:<br>THAT FLRD #2, LLC, A COLORADO LIMITED LIABILITY COMPANY BEING THE<br>OWNER OF THE FOLLOWING DESCRIBED TRACT OF LAND TO WIT:                                                                                                                                                                                                                                                                                                                                                                                                                                                                                                                                                                                                                                                         | FOREST LA                                                                                                                                                                                                                                                                                                                                                                                                                                                                                                                                                                                                                                                                                                                                                                                                                                                                                                                                                      |
|------------------------------------------------------------------------------------------------------------------------------------------------------------------------------------------------------------------------------------------------------------------------------------------------------------------------------------------------------------------------------------------------------------------------------------------------------------------------------------------------------------------------------------------------------------------------------------------------------------------------------------------------------------------------------------------------------------------------------------------------------------------------------------------------------------------------|----------------------------------------------------------------------------------------------------------------------------------------------------------------------------------------------------------------------------------------------------------------------------------------------------------------------------------------------------------------------------------------------------------------------------------------------------------------------------------------------------------------------------------------------------------------------------------------------------------------------------------------------------------------------------------------------------------------------------------------------------------------------------------------------------------------------------------------------------------------------------------------------------------------------------------------------------------------|
| <b>LEGAL DESCRIPTION:</b><br>TRACT B AS PLATTED IN FOREST LAKES FILING NO. 5 RECORDED UNDER RECEPTION NO. 220714540<br>RECORDS OF EL PASO COUNTY, COLORADO.<br>CONTAINING A CALCULATED AREA OF 1.716 ACRES                                                                                                                                                                                                                                                                                                                                                                                                                                                                                                                                                                                                             | A REPLAT OF TRACT B AS PLATTE<br>UNDER RECEPTION NO. 220714540<br>TOGETHER WITH A PORTION OF 1                                                                                                                                                                                                                                                                                                                                                                                                                                                                                                                                                                                                                                                                                                                                                                                                                                                                 |
| TOGETHER WITH<br>A PARCEL OF LAND BEING A PORTION OF THE SOUTHWEST QUARTER OF SECTION 28 AND THE<br>SOUTHEAST QUARTER OF SECTION 29 ALL IN TOWNSHIP 11 SOUTH, RANGE 67 WEST OF THE SIXTH<br>PRINCIPAL MERIDIAN, EL PASO COUNTY, COLORADO, BEING MORE PARTICULARLY DESCRIBED AS                                                                                                                                                                                                                                                                                                                                                                                                                                                                                                                                         | AND THE SOUTHEAST QUARTER OR<br>RANGE 67 WEST OF THE SIXTH PRIN                                                                                                                                                                                                                                                                                                                                                                                                                                                                                                                                                                                                                                                                                                                                                                                                                                                                                                |
| FOLLOWS:<br>BASIS OF BEARINGS:<br>A PORTION OF THE NORTHERLY BOUNDARY OF FOREST LAKES FILING NO. 1<br>RECORDED UNDER RECEPTION NO. 206712407 RECORDS OF EL PASO COUNTY,<br>COLORADO, BEING MONUMENTED AT BOTH ENDS BY A NO. 4 REBAR AND RED<br>PLASTIC SURVEYORS CAP STAMPED "ROCKWELL PLS 19586" ASSUMED TO<br>BEAR N89°29'26"E, A DISTANCE OF 3103.31 FEET.                                                                                                                                                                                                                                                                                                                                                                                                                                                          | ACCEPTANCE CERTIFICATE FOR TRACTS<br>THE DEDICATION OF TRACTS A, B, C AND D WITH USES STATED IN THE TRACT TABLE, ARE<br>HEREBY ACCEPTED FOR OWNERSHIP AND MAINTENANCE BY THE FOREST LAKES<br>METROPOLITAN DISTRICT.<br>BY: AS<br>OF FOREST LAKES METROPOLITAN DISTRICT.                                                                                                                                                                                                                                                                                                                                                                                                                                                                                                                                                                                                                                                                                        |
| COMMENCING AT THE NORTHWESTERLY CORNER OF FOREST LAKES FILING NO. 1 RECORDED UNDER<br>RECEPTION NO. 206712407, RECORDS OF EL PASO COUNTY, COLORADO, SAID POINT BEING ON THE<br>NORTH LINE OF THE SOUTHWEST QUARTER OF SECTION 28, TOWNSHIP 11 SOUTH, RANGE 67 WEST OF<br>THE SIXTH PRINCIPAL MERIDIAN, EL PASO COUNTY, COLORADO, SAID POINT BEING THE POINT OF<br>BEGINNING;                                                                                                                                                                                                                                                                                                                                                                                                                                           | OF FOREST LAKES METROPOLITAN DISTRICT.<br>STATE OF COLORADO )<br>)ss<br>COUNTY OF EL PASO )<br>THE FOREGOING INSTRUMENT WAS ACKNOWLEDGED BEFORE ME THIS DAY<br>OF, 20_, A.D. BY                                                                                                                                                                                                                                                                                                                                                                                                                                                                                                                                                                                                                                                                                                                                                                                |
| THENCE, ON THE WESTERLY BOUNDARY OF SAID FOREST LAKES FILING NO. 1, THE FOLLOWING (9) NINE COURSES:                                                                                                                                                                                                                                                                                                                                                                                                                                                                                                                                                                                                                                                                                                                    | AS OF FOREST LAKES METROPOLITAN DISTRICT.<br>WITNESS MY HAND AND OFFICIAL SEAL.                                                                                                                                                                                                                                                                                                                                                                                                                                                                                                                                                                                                                                                                                                                                                                                                                                                                                |
| <ol> <li>S04*27'43"E, A DISTANCE OF 339.79 FEET;</li> <li>S38*59'42"W, A DISTANCE OF 180.21 FEET TO A POINT ON CURVE;</li> <li>ON THE ARC OF A CURVE TO THE LEFT WHOSE CENTER BEARS N21*35'30"E, HAVING A DELTA OF 01*06'06", A RADIUS OF 370.00 FEET AND A DISTANCE OF 7.11 FEET TO A POINT OF REVERSE CURVE;</li> <li>ON THE ARC OF A CURVE TO THE RIGHT HAVING A DELTA OF 31*25'41", A RADIUS OF 330.00</li> </ol>                                                                                                                                                                                                                                                                                                                                                                                                  | MY COMMISSION EXPIRES:                                                                                                                                                                                                                                                                                                                                                                                                                                                                                                                                                                                                                                                                                                                                                                                                                                                                                                                                         |
| <ul> <li>FEET AND A DISTANCE OF 181.01 FEET TO A POINT OF REVERSE CURVE;</li> <li>5. ON THE ARC OF A CURVE TO THE LEFT HAVING A DELTA OF 32°16'24", A RADIUS OF 120.00 FEET AND A DISTANCE OF 67.59 FEET TO A POINT OF TANGENT;</li> <li>6. S70°21'22"E, A DISTANCE OF 52.28 FEET TO A POINT OF CURVE;</li> <li>7. ON THE ARC OF A CURVE TO THE RIGHT HAVING A DELTA OF 27°30'55", A RADIUS OF 215.00 FEET AND A DISTANCE OF 103.25 FEET TO A POINT OF TANGENT;</li> <li>8. S42°50'27"E, A DISTANCE OF 31.85 FEET TO A POINT ON CURVE;</li> <li>9. ON THE ARC OF A CURVE TO THE LEFT WHOSE CENTER BEARS N47°10'02"E, HAVING A DELTA OF 47°22'46", A RADIUS OF 110.00 FEET AND A DISTANCE OF 90.96 FEET TO A POINT ON CURVE SAID POINT BEING ON THE NORTHERLY BOUNDARY OF FOREST LAKES FILING NO. 5 RECORDED</li> </ul> | PLATTED ARE HEREBY DEDICATED TO PUBLIC USE AND SAID OWNER DOES HEREBY COVENANT AND<br>AGREE THAT THE PUBLIC IMPROVEMENTS WILL BE CONSTRUCTED TO EL PASO COUNTY STANDARDS<br>AND THAT PROPER DRAINAGE AND EROSION CONTROL FOR SAME WILL BE PROVIDED AT SAID<br>OWNER'S EXPENSE, ALL TO THE SATISFACTION OF THE BOARD OF COUNTY COMMISSIONERS OF EL<br>PASO COUNTY, COLORADO. UPON ACCEPTANCE BY RESOLUTION, ALL PUBLIC IMPROVEMENTS SO<br>DEDICATED WILL BECOME MATTERS OF MAINTENANCE BY EL PASO COUNTY, COLORADO. THE UTILITY<br>EASEMENTS SHOWN HEREON ARE HEREBY DEDICATED FOR PUBLIC UTILITIES AND COMMUNICATIONS<br>SYSTEMS AND OTHER PURPOSES AS SHOWN HEREON. THE ENTITIES RESPONSIBLE FOR PROVIDING<br>THE SERVICES FOR WHICH THE EASEMENTS ARE ESTABLISHED ARE HEREBY GRANTED THE<br>PERPETUAL RIGHT OF INGRESS AND EGRESS FROM AND TO ADJACENT PROPERTIES FOR<br>INSTALLATION, MAINTENANCE, AND REPLACEMENT OF UTILITY LINES AND RELATED FACILITIES. |
| UNDER RECEPTION NO. 220714540;<br>THENCE ON THE NORTHERLY, EASTERLY AND WESTERLY BOUNDARY OF SAID FOREST LAKES FILING NO.<br>5, THE FOLLOWING (10) TEN COURSES:                                                                                                                                                                                                                                                                                                                                                                                                                                                                                                                                                                                                                                                        | OWNER:<br>FLRD #2, LLC, A COLORADO LIMITED LIABILITY COMPANY, HAS EXECUTED THIS INSTRUMENT THE<br>DAY OF, 20, A.D.                                                                                                                                                                                                                                                                                                                                                                                                                                                                                                                                                                                                                                                                                                                                                                                                                                             |
| <ol> <li>S89*46'48"W, A DISTANCE OF 183.07 FEET TO A POINT OF CURVE;</li> <li>ON THE ARC OF A CURVE TO THE RIGHT HAVING A DELTA OF 44*35'14", A RADIUS OF 170.00<br/>FEET AND A DISTANCE OF 132.29 FEET TO A POINT OF REVERSE CURVE;</li> <li>ON THE ARC OF A CURVE TO THE LEFT HAVING A DELTA OF 68*49'01", A RADIUS OF 610.00 FEET<br/>AND A DISTANCE OF 732.66 FEET TO A POINT OF REVERSE CURVE;</li> </ol>                                                                                                                                                                                                                                                                                                                                                                                                         | BY:AS:OF<br>FLRD #2, LLC A COLORADO LIMITED LIABILITY COMPANY<br>STATE OF COLORADO )                                                                                                                                                                                                                                                                                                                                                                                                                                                                                                                                                                                                                                                                                                                                                                                                                                                                           |
| <ol> <li>ON THE ARC OF A CURVE TO THE RIGHT HAVING A DELTA OF 05"1'19", A RADIUS OF 2970.00<br/>FEET AND A DISTANCE OF 268.96 FEET TO A POINT ON CURVE;</li> <li>N19"15'40"W, A DISTANCE OF 195.00 FEET;</li> <li>S71"35'22"W, A DISTANCE OF 82.41 FEET;</li> <li>S73"15'37"W, A DISTANCE OF 79.43 FEET;</li> <li>S74"54'03"W, A DISTANCE OF 79.46 FEET;</li> </ol>                                                                                                                                                                                                                                                                                                                                                                                                                                                    | ) ss<br>COUNTY OF EL PASO )<br>THE FOREGOING INSTRUMENT WAS ACKNOWLEDGED BEFORE ME THIS DAY OF<br>A.D., BY AS DAY OF<br>LLC, A COLORADO LIMITED LIABILITY COMPANY<br>WITNESS MY HAND AND OFFICIAL SEAL                                                                                                                                                                                                                                                                                                                                                                                                                                                                                                                                                                                                                                                                                                                                                         |
| 9. S14*22'43"E, A DISTANCE OF 180.00 FEET;<br>10. S14*17'53"E, A DISTANCE OF 90.00 FEET TO A POINT ON CURVE;<br>THENCE ON THE ARC OF CURVE TO THE RIGHT WHOSE CENTER BEARS N14*17'53"W HAVING A DELTA OF                                                                                                                                                                                                                                                                                                                                                                                                                                                                                                                                                                                                               | MY COMMISSION EXPIRES:                                                                                                                                                                                                                                                                                                                                                                                                                                                                                                                                                                                                                                                                                                                                                                                                                                                                                                                                         |
| 02°49'14", A RADIUS OF 3045.00 FEET AND A DISTANCE OF 149.89 FEET TO A POINT OF TANGENT;<br>THENCE S78°32'06"W, A DISTANCE OF 126.34 FEET;<br>THENCE S11°27'54"E, A DISTANCE OF 120.00 FEET;<br>THENCE S06°00'12"W, A DISTANCE OF 190.00 FEET;                                                                                                                                                                                                                                                                                                                                                                                                                                                                                                                                                                         | ZIONS BANCORPORATION, N.A. DBA VECTRA BANK COLORADO HAS EXECUTED THIS INSTRUME         THE DAY OF, 20, A.D.         BY:AS:AS:OF                                                                                                                                                                                                                                                                                                                                                                                                                                                                                                                                                                                                                                                                                                                                                                                                                                |
| THENCE S08 00 12 W, A DISTANCE OF 190.00 FEET,<br>THENCE S16°36'58"W, A DISTANCE OF 85.00 FEET;<br>THENCE S35°54'31"W, A DISTANCE OF 123.00 FEET;<br>THENCE S73°26'22"W, A DISTANCE OF 186.50 FEET;                                                                                                                                                                                                                                                                                                                                                                                                                                                                                                                                                                                                                    | ZIONS BANCORPORATION, N.A. DBA VECTRA BANK COLORADO STATE OF COLORADO                                                                                                                                                                                                                                                                                                                                                                                                                                                                                                                                                                                                                                                                                                                                                                                                                                                                                          |
| THENCE S13°23'21"W, A DISTANCE OF 143.85 FEET TO A POINT OF CURVE;<br>THENCE ON THE ARC OF A CURVE TO THE RIGHT HAVING A DELTA OF 93°21'59", A RADIUS OF 345.00<br>FEET AND A DISTANCE OF 562.19 FEET TO A POINT OF TANGENT;<br>THENCE N73°14'40"W, A DISTANCE OF 87.48 FEET;                                                                                                                                                                                                                                                                                                                                                                                                                                                                                                                                          | ) ss<br>COUNTY OF EL PASO )<br>THE FOREGOING INSTRUMENT WAS ACKNOWLEDGED BEFORE ME THIS<br>20 A D BY                                                                                                                                                                                                                                                                                                                                                                                                                                                                                                                                                                                                                                                                                                                                                                                                                                                           |
| THENCE N4710'45"W, A DISTANCE OF 60.00 FEET TO A POINT ON CURVE;<br>THENCE ON THE ARC OF A CURVE TO THE LEFT WHOSE CENTER BEARS N4710'45"W HAVING A DELTA<br>OF 2925'54", A RADIUS OF 270.00 FEET AND A DISTANCE OF 138.69 FEET TO A POINT OF TANGENT;                                                                                                                                                                                                                                                                                                                                                                                                                                                                                                                                                                 | ZIONS BANCORPORATION, N.A. DBA VECTRA BANK COLORADO<br>WITNESS MY HAND AND OFFICIAL SEAL Unresolved.                                                                                                                                                                                                                                                                                                                                                                                                                                                                                                                                                                                                                                                                                                                                                                                                                                                           |
| THENCE N13°23'21"E, A DISTANCE OF 187.58 FEET;<br>THENCE N76°36'39"W, A DISTANCE OF 12.00 FEET;<br>THENCE N13°23'21"E, A DISTANCE OF 112.00 FEET;<br>THENCE N76°36'39"W, A DISTANCE OF 138.00 FEET;                                                                                                                                                                                                                                                                                                                                                                                                                                                                                                                                                                                                                    | MY COMMISSION EXPIRES:                                                                                                                                                                                                                                                                                                                                                                                                                                                                                                                                                                                                                                                                                                                                                                                                                                                                                                                                         |
| THENCE N13°23'21"E, A DISTANCE OF 72.42 FEET TO A POINT OF CURVE;<br>THENCE ON THE ARC OF A CURVE TO THE RIGHT HAVING A DELTA OF 22°26'27", A RADIUS OF 680.00<br>FEET AND A DISTANCE OF 266.33 FEET TO A POINT ON CURVE;                                                                                                                                                                                                                                                                                                                                                                                                                                                                                                                                                                                              | <ol> <li>THE DATE OF PREPARATION AUGUST 14, 2020.</li> <li>THE TRACT OF LAND HEREIN PLATTED LIES WITHIN THE SOUTHWEST QUARTER OF SECTION 28 AND THI<br/>SOUTHEAST QUARTER OF SECTION 29, TOWNSHIP 11 SOUTH, RANGE 67 WEST OF THE SIXTH PRINCIPAL<br/>MERIDIAN.</li> </ol>                                                                                                                                                                                                                                                                                                                                                                                                                                                                                                                                                                                                                                                                                      |
| THENCE N54"10'11"W, A DISTANCE OF 55.57 FEET;<br>THENCE N80"01'15"W, A DISTANCE OF 99.34 FEET TO A POINT OF CURVE;<br>THENCE ON THE ARC OF A CURVE TO THE RIGHT HAVING A DELTA OF 29"11'30", A RADIUS OF 365.00<br>FEET AND A DISTANCE OF 185.96 FEET TO A POINT OF TANGENT;<br>THENCE N50"49'45"W, A DISTANCE OF 148.00 FEET;                                                                                                                                                                                                                                                                                                                                                                                                                                                                                         | 3. FLOODPLAIN STATEMENT:<br>A PORTION OF THIS SITE, FOREST LAKES FILING NO. 6, IS WITHIN A DESIGNATED F.E.M.A. FLOODPLAIN<br>DETERMINED BY GRAPHIC REPRESENTATION OF THE FLOOD INSURANCE RATE MAP, MAP NUMBERS<br>08041C0258G, 08041C0259G, 08041C0266G AND 08041C0267G, DATED DECEMBER 7, 2018. (ZONE X)                                                                                                                                                                                                                                                                                                                                                                                                                                                                                                                                                                                                                                                      |
| THENCE N39°10'15"E, A DISTANCE OF 140.00 FEET TO A POINT ON CURVE;<br>THENCE ON THE ARC OF A CURVE TO THE LEFT WHOSE CENTER BEARS S39°10'15"W HAVING A DELTA<br>OF 16°43'30", A RADIUS OF 325.00 FEET AND A DISTANCE OF 94.87 FEET TO A POINT OF TANGENT;<br>THENCE N67°33'15"W, A DISTANCE OF 216.00 FEET TO A POINT OF CURVE;<br>THENCE ON THE ARC OF A CURVE TO THE RIGHT HAVING A DELTA OF 40°00'20", A RADIUS OF 225.00                                                                                                                                                                                                                                                                                                                                                                                           | <ol> <li>THE ADDRESSES ( ) EXHIBITED ON THIS PLAT ARE FOR INFORMATIONAL PURPOSES ONLY. THEY AR<br/>NOT THE LEGAL DESCRIPTION AND ARE SUBJECT TO CHANGE.</li> <li>WATER SERVICE SHALL BE SUPPLIED BY FOREST LAKES METROPOLITAN DISTRICT.</li> <li>SEWER SERVICE SHALL BE SUPPLIED BY FOREST LAKES METROPOLITAN DISTRICT.</li> </ol>                                                                                                                                                                                                                                                                                                                                                                                                                                                                                                                                                                                                                             |
| FEET AND A DISTANCE OF 157.10 FEET TO A POINT OF REVERSE CURVE;<br>THENCE ON THE ARC OF A CURVE TO THE LEFT HAVING A DELTA OF 62°03'00", A RADIUS OF 175.00<br>FEET AND A DISTANCE OF 189.52 FEET TO A POINT ON CURVE;<br>THENCE S00°24'05"W, A DISTANCE OF 5.00 FEET                                                                                                                                                                                                                                                                                                                                                                                                                                                                                                                                                  | <ol> <li>ELECTRIC SERVICES SHALL BE SUPPLIED BY (MVEA) MOUNTAIN VIEW ELECTRIC ASSOCIATION.</li> <li>GAS SERVICES SHALL BE SUPPLIED BY BLACK HILLS ENERGY.</li> </ol>                                                                                                                                                                                                                                                                                                                                                                                                                                                                                                                                                                                                                                                                                                                                                                                           |
| THENCE N89°35'55"W, A DISTANCE OF 271.00 FEET TO A POINT OF CURVE;<br>THENCE ON THE ARC OF A CURVE TO THE LEFT HAVING A DELTA OF 47°41'21", A RADIUS OF 525.00<br>FEET AND A DISTANCE OF 436.97 FEET TO A POINT ON CURVE;<br>THENCE S47°17'16"E, A DISTANCE OF 170.00 FEET TO A POINT ON CURVE;                                                                                                                                                                                                                                                                                                                                                                                                                                                                                                                        | <ol> <li>FIRE PROTECTION BY THE TRI-LAKES MONUMENT FIRE PROTECTION DISTRICT.</li> <li>ALL STRUCTURAL FOUNDATIONS SHALL BE LOCATED AND DESIGNED BY A PROFESSIONAL ENGINEER,<br/>CURRENTLY LICENSED IN THE STATE OF COLORADO.</li> </ol>                                                                                                                                                                                                                                                                                                                                                                                                                                                                                                                                                                                                                                                                                                                         |
| THENCE ON THE ARC OF A CURVE TO THE LEFT WHOSE CENTER BEARS S47"17'16"E HAVING A DELTA<br>OF 25"13'46", A RADIUS OF 355.00 FEET AND A DISTANCE OF 156.32 FEET TO A POINT ON CURVE;<br>THENCE N72"31'01"W, A DISTANCE OF 170.00 FEET TO A POINT ON CURVE;<br>THENCE ON THE ARC OF A CURVE TO THE LEFT WHOSE CENTER BEARS S72"31'01"E HAVING A DELTA<br>OF 03"15'17", A RADIUS OF 525.00 FEET AND A DISTANCE OF 29.82 FEET TO A POINT ON CURVE;                                                                                                                                                                                                                                                                                                                                                                          | 11. THE FOLLOWING REPORTS HAVE BEEN SUBMITTED IN ASSOCIATION WITH THE PRELIMINARY PLAN AND/O<br>FINAL PLAT FOR THIS SUBDIVISION AND ARE ON FILE AT THE COUNTY PLANNING AND COMMUNITY<br>DEVELOPMENT DEPARTMENT: TRANSPORTATION IMPACT ANALYSIS; PRELIMINARY/FINAL DRAINAGE REPOR<br>SOIL, GEOLOGY AND GEOLOGICAL HAZARD STUDY; WATER AVAILABILITY STUDY; NATURAL FEATURES<br>REPORT; SUBDIVISION OR PROJECT PERCOLATION TEST RESULTS; EROSION CONTROL REPORT.                                                                                                                                                                                                                                                                                                                                                                                                                                                                                                  |
| THENCE N75°46'18"W, A DISTANCE OF 581.80 FEET TO A POINT ON THE WEST LINE OF THE SOUTHEAST<br>QUARTER OF SECTION 29, TOWNSHIP 11 SOUTH, RANGE 67 WEST OF THE SIXTH PRINCIPAL MERIDIAN, EL<br>PASO COUNTY, COLORADO;<br>THENCE NOO°13'11"E, ON THE WEST LINE OF SAID SOUTHEAST QUARTER OF SECTION 29, A DISTANCE OF<br>572.93 FEET TO THE CENTER QUARTER CORNER OF SAID SECTION 29;                                                                                                                                                                                                                                                                                                                                                                                                                                     | <ol> <li>PRIOR TO THE ESTABLISHMENT OF ANY DRIVEWAY, AN ACCESS PERMIT MUST BE GRANTED BY THE EL PASO COUNTY.</li> <li>THIS SURVEY DOES NOT CONSTITUTE A TITLE SEARCH TO DETERMINE OWNERSHIP OR EASEMENTS OR RECORD. FOR ALL INFORMATION REGARDING EASEMENTS, RIGHT-OF-WAY AND TITLE OF RECORD,</li> </ol>                                                                                                                                                                                                                                                                                                                                                                                                                                                                                                                                                                                                                                                      |
| THENCE N89°40'43"E, ON THE NORTH LINE OF THE SOUTHEAST QUARTER OF SAID SECTION 29, A<br>DISTANCE OF 2638.56 FEET TO THE WEST QUARTER CORNER OF SECTION 28;<br>THENCE N89°29'26"E, ON THE NORTH LINE OF THE SOUTHWEST QUARTER OF SAID SECTION 28, A<br>DISTANCE OF 1718.18 FEET TO THE POINT OF BEGINNING.                                                                                                                                                                                                                                                                                                                                                                                                                                                                                                              | CLASSIC CONSULTING ENGINEERS AND SURVEYORS AND THE SURVEYOR OF RECORD RELIED UPON<br>COMMITMENTS FOR TITLE INSURANCE ISSUED BY CAPSTONE TITLE, AGENT FOR STEWART TITLE GUARAN<br>COMPANY, ORDER NO. 200554 WITH AN EFFECTIVE DATE OF AUGUST 13, 2020 AT 8:00 A.M.<br>14. ANY PERSON WHO KNOWINGLY REMOVES, ALTERS OR DEFACES ANY PUBLIC LAND SURVEY MONUMENT                                                                                                                                                                                                                                                                                                                                                                                                                                                                                                                                                                                                   |
| CONTAINING A CALCULATED AREA OF 79.168 ACRES.                                                                                                                                                                                                                                                                                                                                                                                                                                                                                                                                                                                                                                                                                                                                                                          | LAND BOUNDARY MONUMENT OR ACCESSORY, COMMITS A CLASS TWO (2) MISDEMEANOR PURSUANT TO CRS 18-4-508.<br>15. TRACT A IS FOR OPEN SPACE, TRAILS, DRAINAGE, PUBLIC UTILITIES AND EMERGENCY ACCESS ROAD A                                                                                                                                                                                                                                                                                                                                                                                                                                                                                                                                                                                                                                                                                                                                                            |
| CONTAINING A TOTAL CALCULATED AREA OF 80.884 ACRES.                                                                                                                                                                                                                                                                                                                                                                                                                                                                                                                                                                                                                                                                                                                                                                    | SHALL BE OWNED AND MAINTAINED BY THE FOREST LAKES METROPOLITAN DISTRICT TO BE CONVEYED<br>SEPARATE INSTRUMENT.<br>16. TRACT B OPEN SPACE, TRAILS, PUBLIC UTILITIES, DRAINAGE AND WATER TANK AND SHALL BE OWNED<br>AND MAINTAINED BY THE FOREST LAKES METROPOLITAN DISTRICT TO BE CONVEYED BY SEPARATE                                                                                                                                                                                                                                                                                                                                                                                                                                                                                                                                                                                                                                                          |
|                                                                                                                                                                                                                                                                                                                                                                                                                                                                                                                                                                                                                                                                                                                                                                                                                        | INSTRUMENT.                                                                                                                                                                                                                                                                                                                                                                                                                                                                                                                                                                                                                                                                                                                                                                                                                                                                                                                                                    |