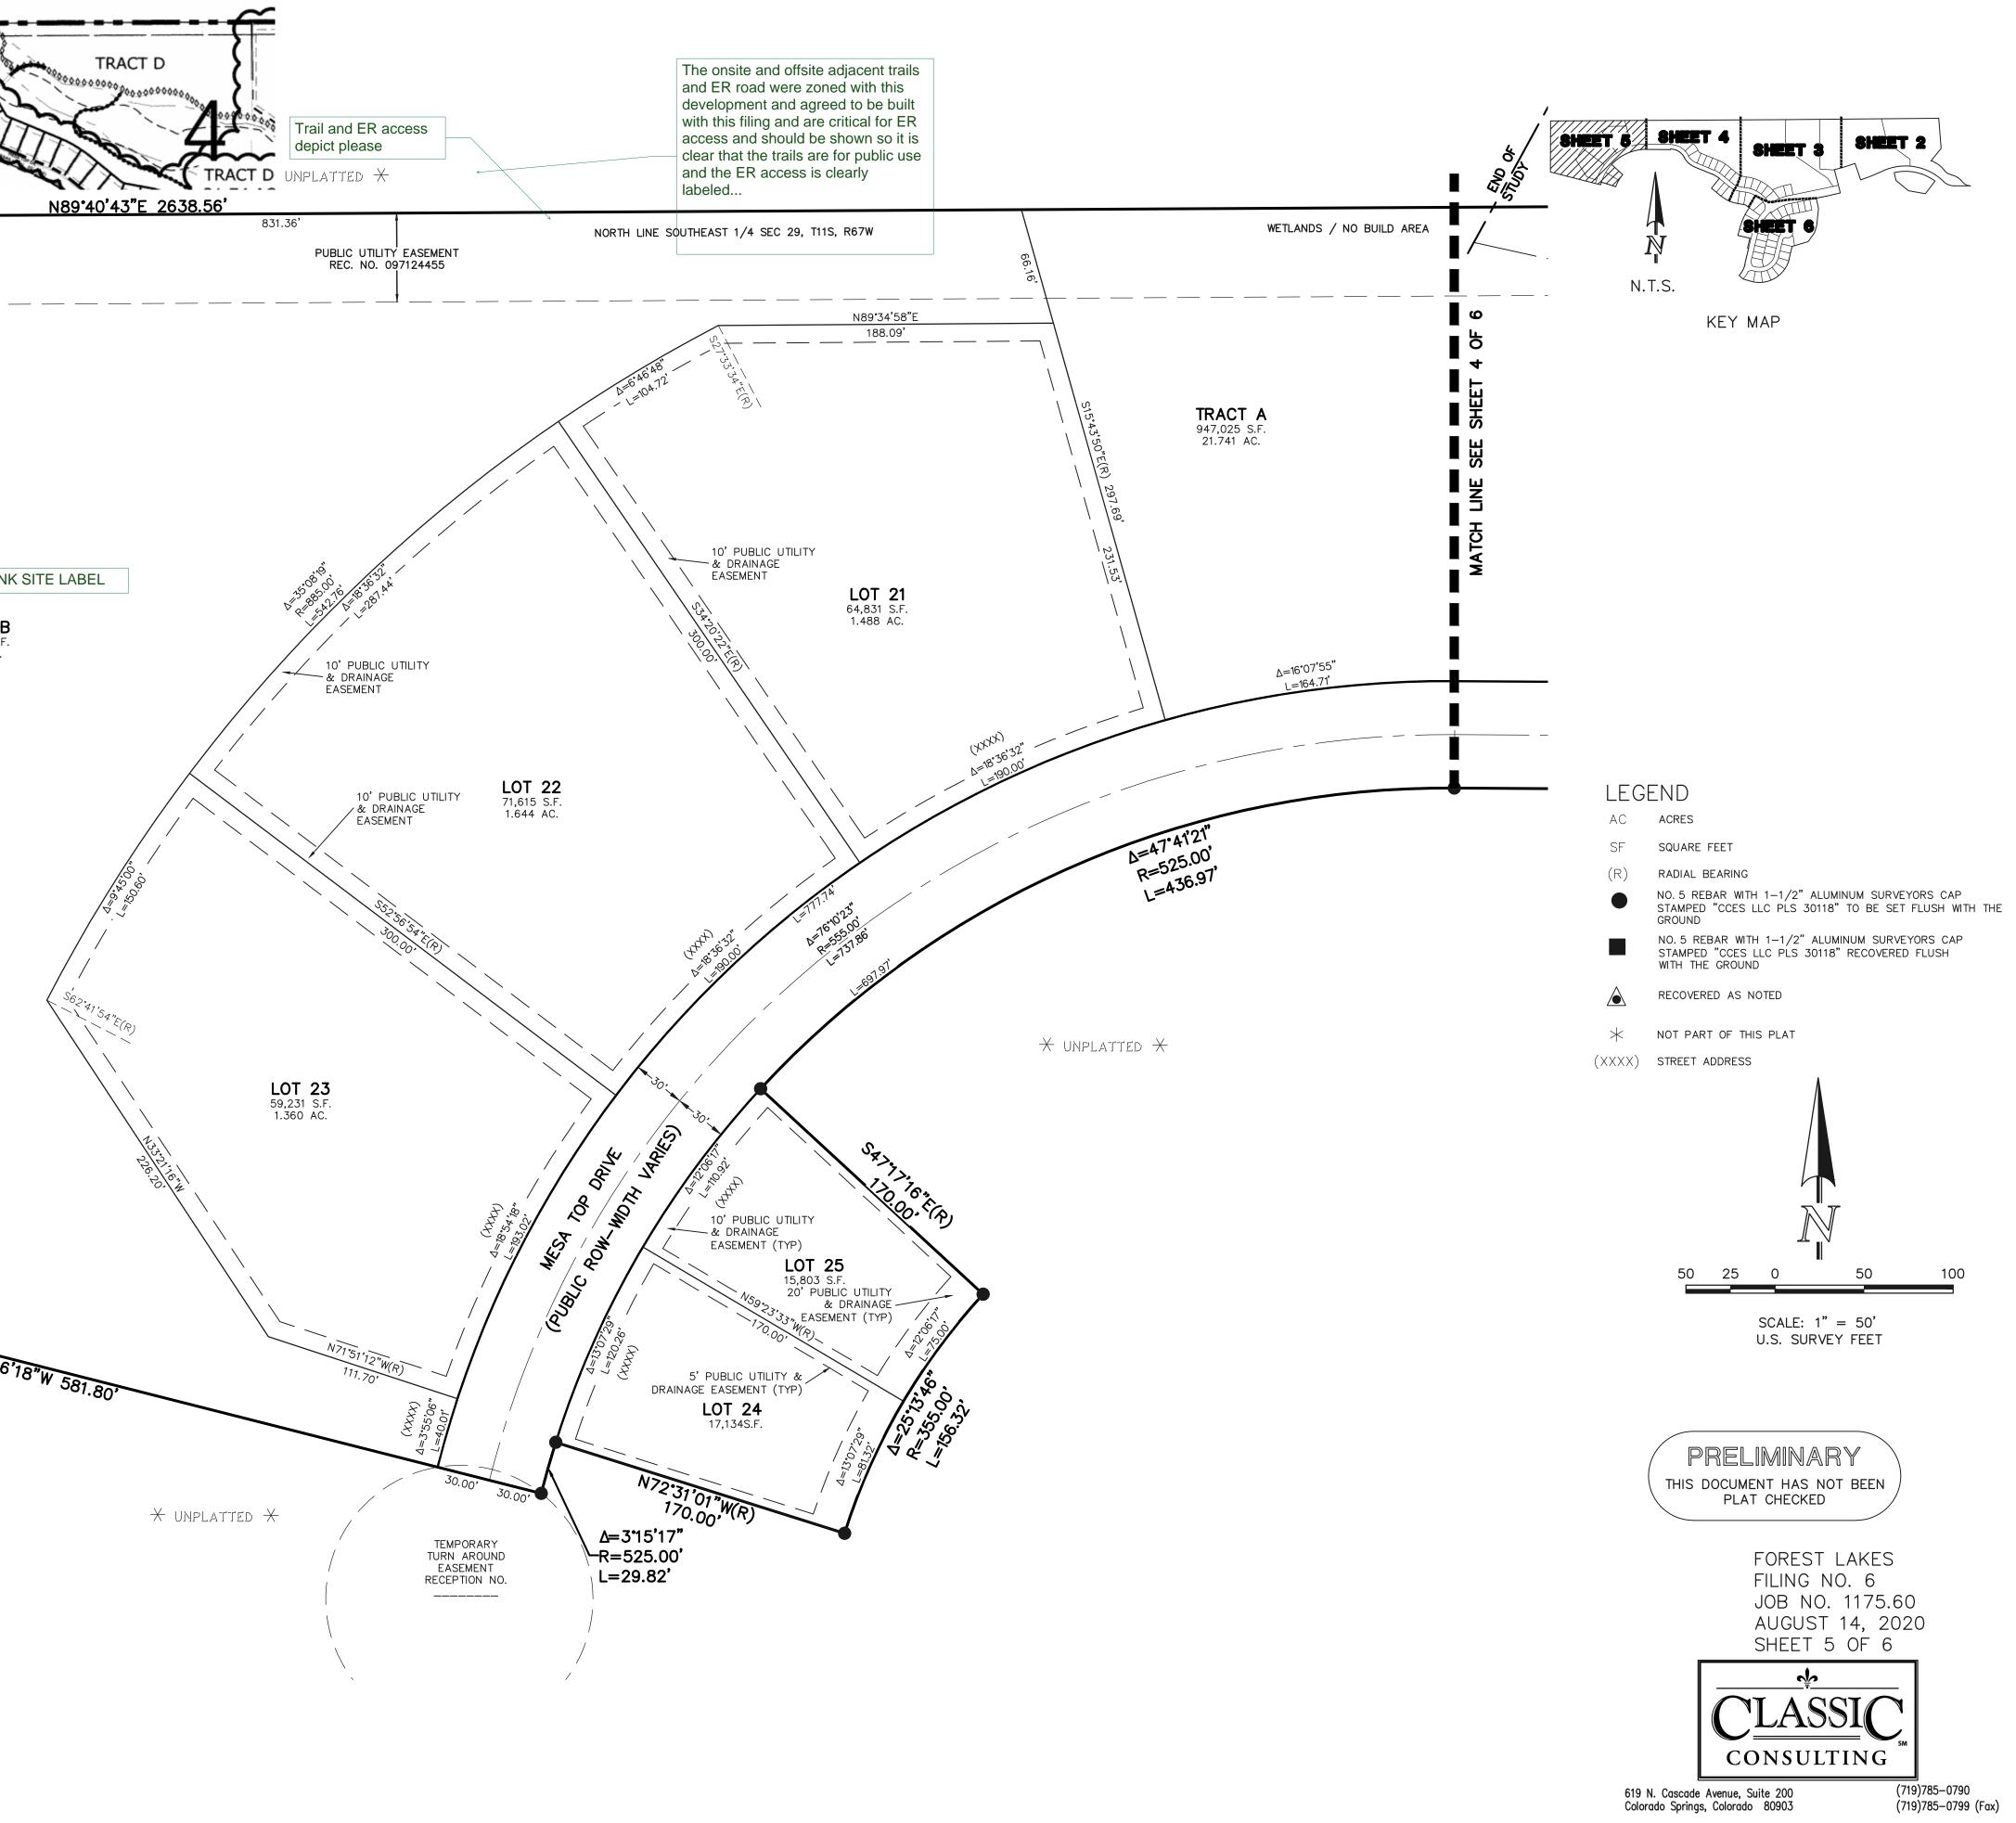

include:<br>t lines. In cases where a<br>the line described, need be<br>not a reverse bearing. If table<br>ed giving all bearings and/or<br>and a table must be included<br>of such a size as to preclude<br>a manner as to show a portion<br>. All bearings and lengths<br>I minute.<br>proposed or existing public<br>a, and other transportation links<br>ar right-of-way data for all<br>hy shall be clearly<br>as and shall be shown<br>n of dedication or | vent                                                                  |

# FOREST LAKES FILING NO. 6

LAKES FILING NO. 5 RECORDED UNDER RECEPTION NO. 220714540 RECORDS OF EL PASO COUNTY, COLORADO THE SOUTHWEST QUARTER OF SECTION 28 AND THE SOUTHEAST QUARTER OF SECTION 29, THE RANGE &7 WEST OF THE SIXTH PRINCIPAL MERIDIAN, EL PASO COUNTY, COLORADO



N NO. 220714540 RECORDS OF EL PASO COUNTY, COLORADO THE SOUTHEAST QUARTER OF SECTION 29, A REPLAT OF TRACT B AS PLATTED FORES TOGETHER W0' TH A 28 OF THE AND SIXTH PRINCIPAL MERIDIAN, EL PASO COUNTY, COLORADO ALL IN TOWNSHIP 11 SOUTH, RANGE OF 'HE LOT 7



## FOREST LAKES FILING NO. 6

### PLAT V\_2 redlines.pdf Markup Summary 2-23-2021



| 7 THE OXTH PRINCIPAL MERIDIAN, E