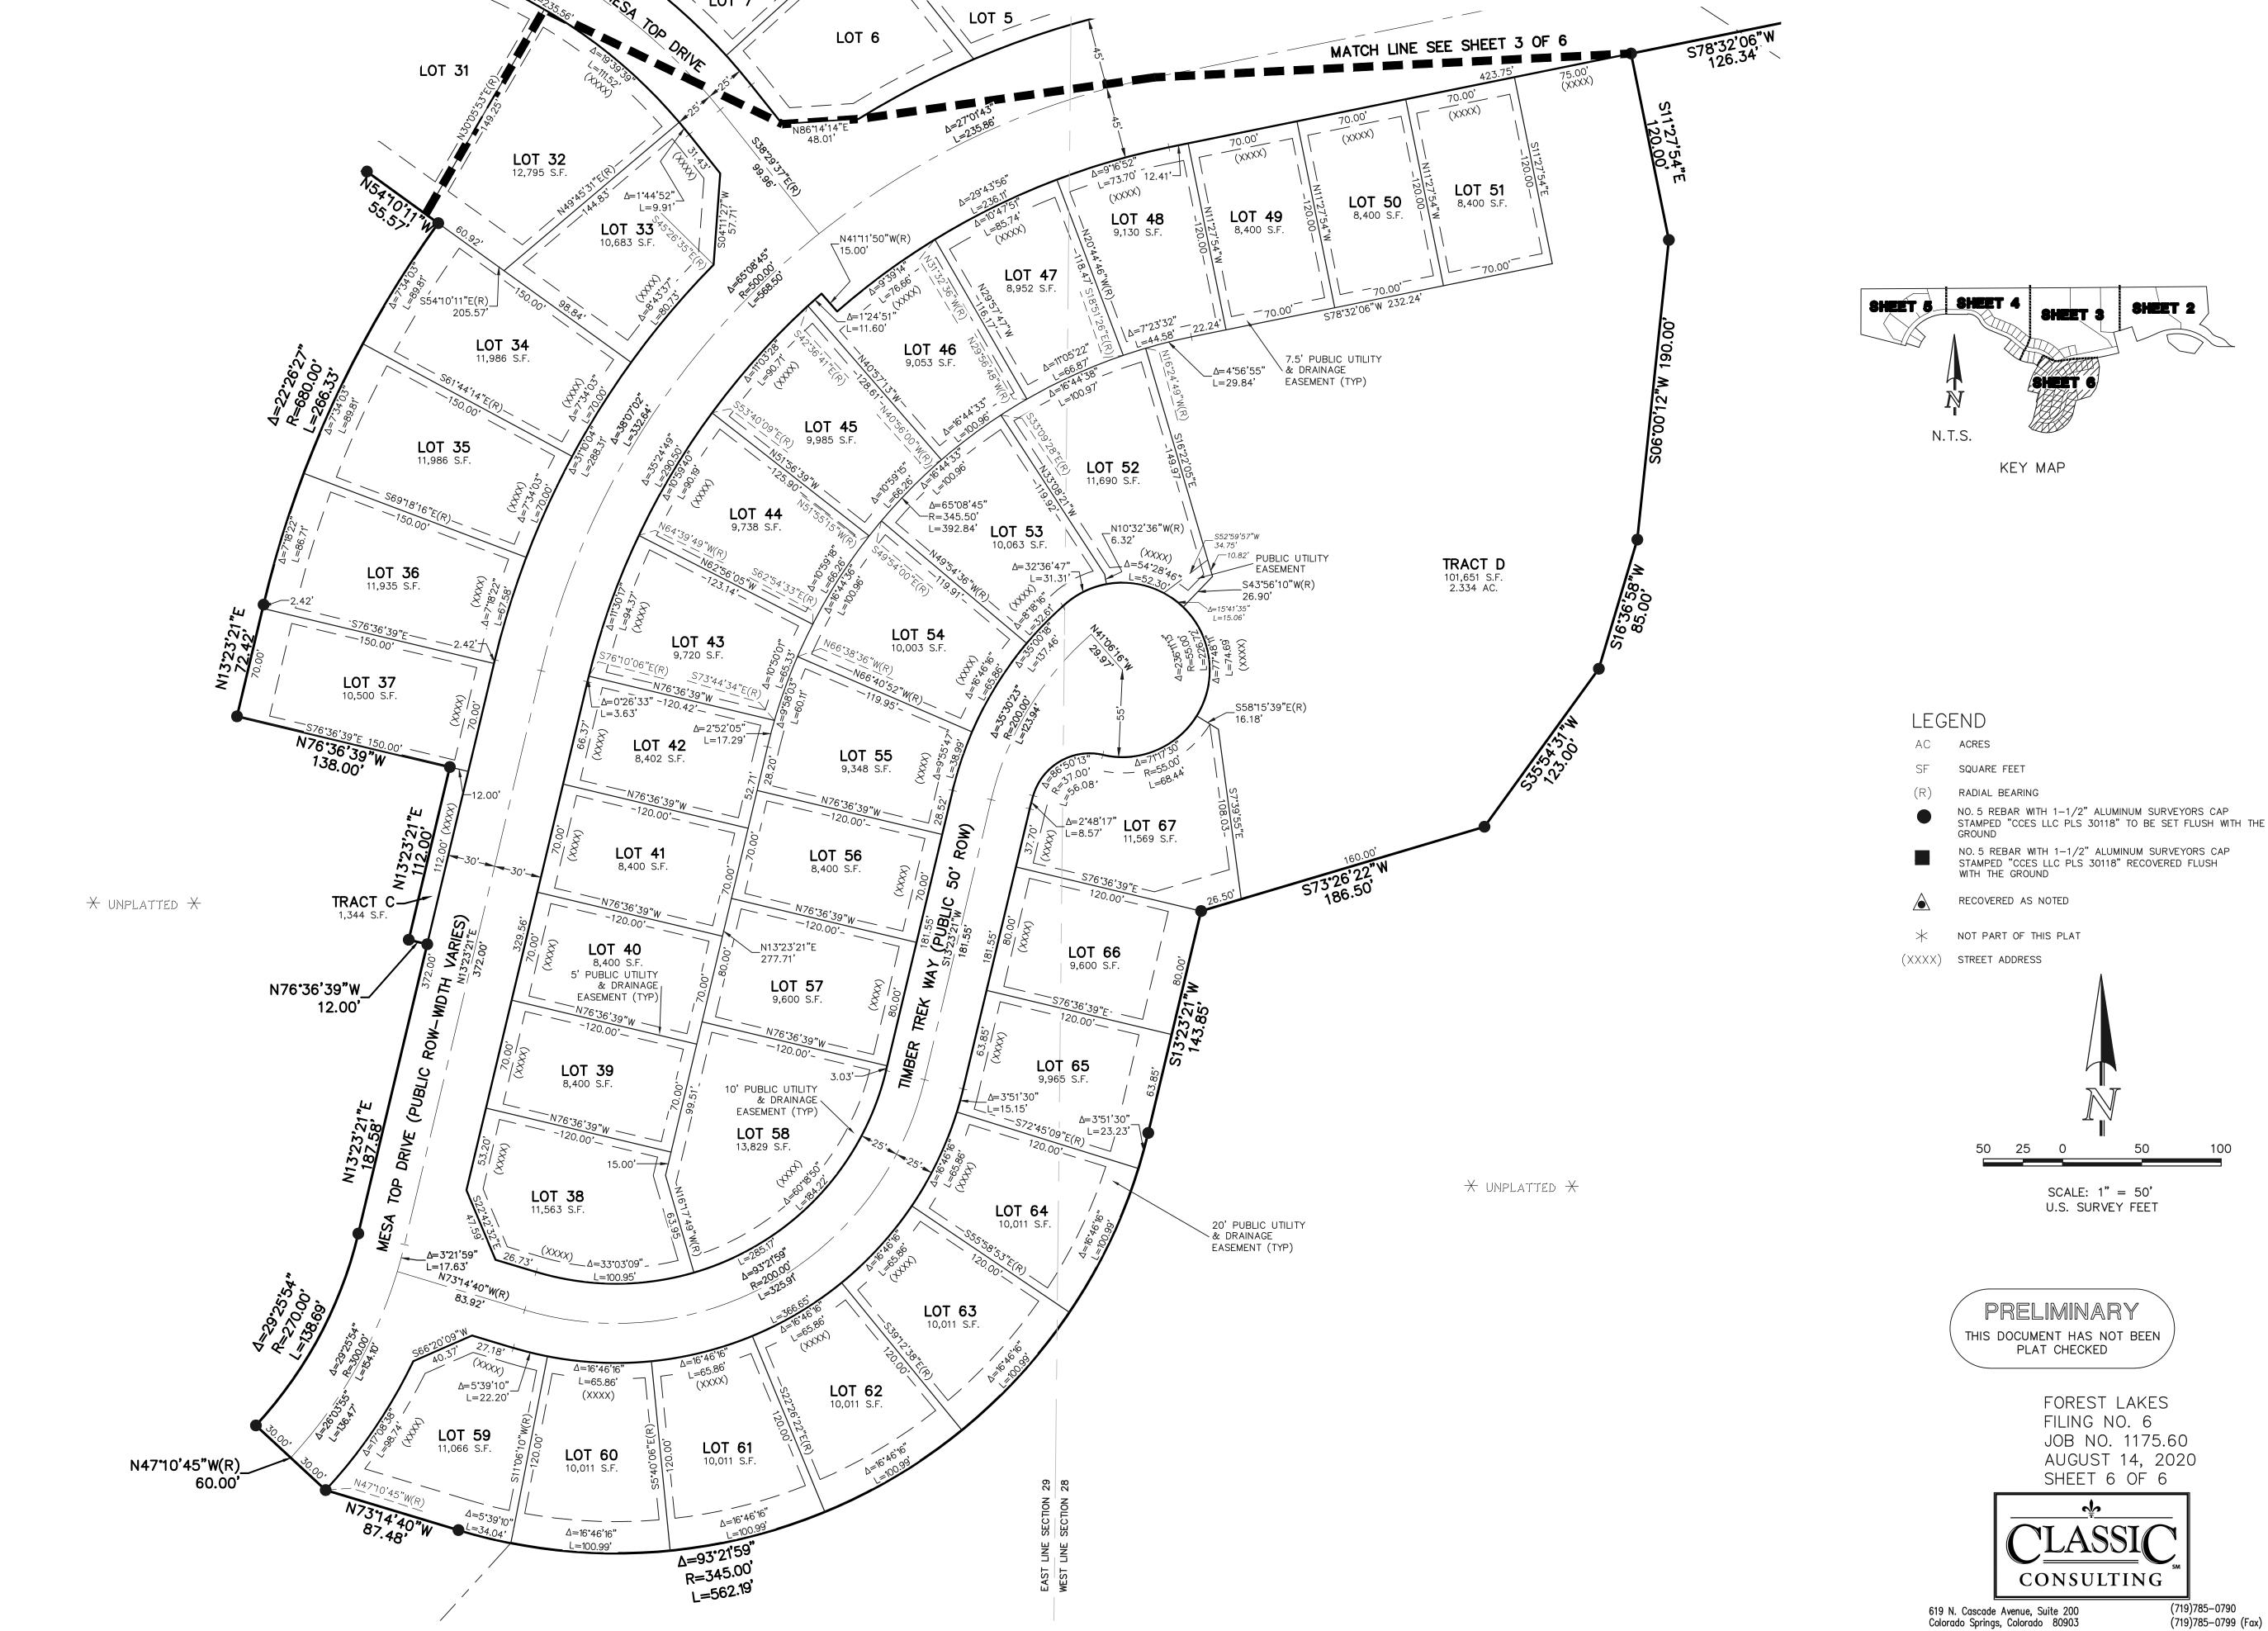

lengths<br>I minute.<br>proposed or existing public<br>a, and other transportation links<br>ar right-of-way data for all<br>hy shall be clearly<br>as and shall be shown<br>n of dedication or | vent                                                                  |

# FOREST LAKES FILING NO. 6

LAKES FILING NO. 5 RECORDED UNDER RECEPTION NO. 220714540 RECORDS OF EL PASO COUNTY, COLORADO THE SOUTHWEST QUARTER OF SECTION 28 AND THE SOUTHEAST QUARTER OF SECTION 29, THE RANGE &7 WEST OF THE SIXTH PRINCIPAL MERIDIAN, EL PASO COUNTY, COLORADO



N NO. 220714540 RECORDS OF EL PASO COUNTY, COLORADO THE SOUTHEAST QUARTER OF SECTION 29, A REPLAT OF TRACT B AS PLATTED FORES TOGETHER W0' TH A 28 OF THE AND SIXTH PRINCIPAL MERIDIAN, EL PASO COUNTY, COLORADO ALL IN TOWNSHIP 11 SOUTH, RANGE OF 'HE LOT 7



## FOREST LAKES FILING NO. 6

### PLAT V\_2 redlines.pdf Markup Summary 2-23-2021



| 7 THE OXTH PRINCIPAL MERIDIAN, E