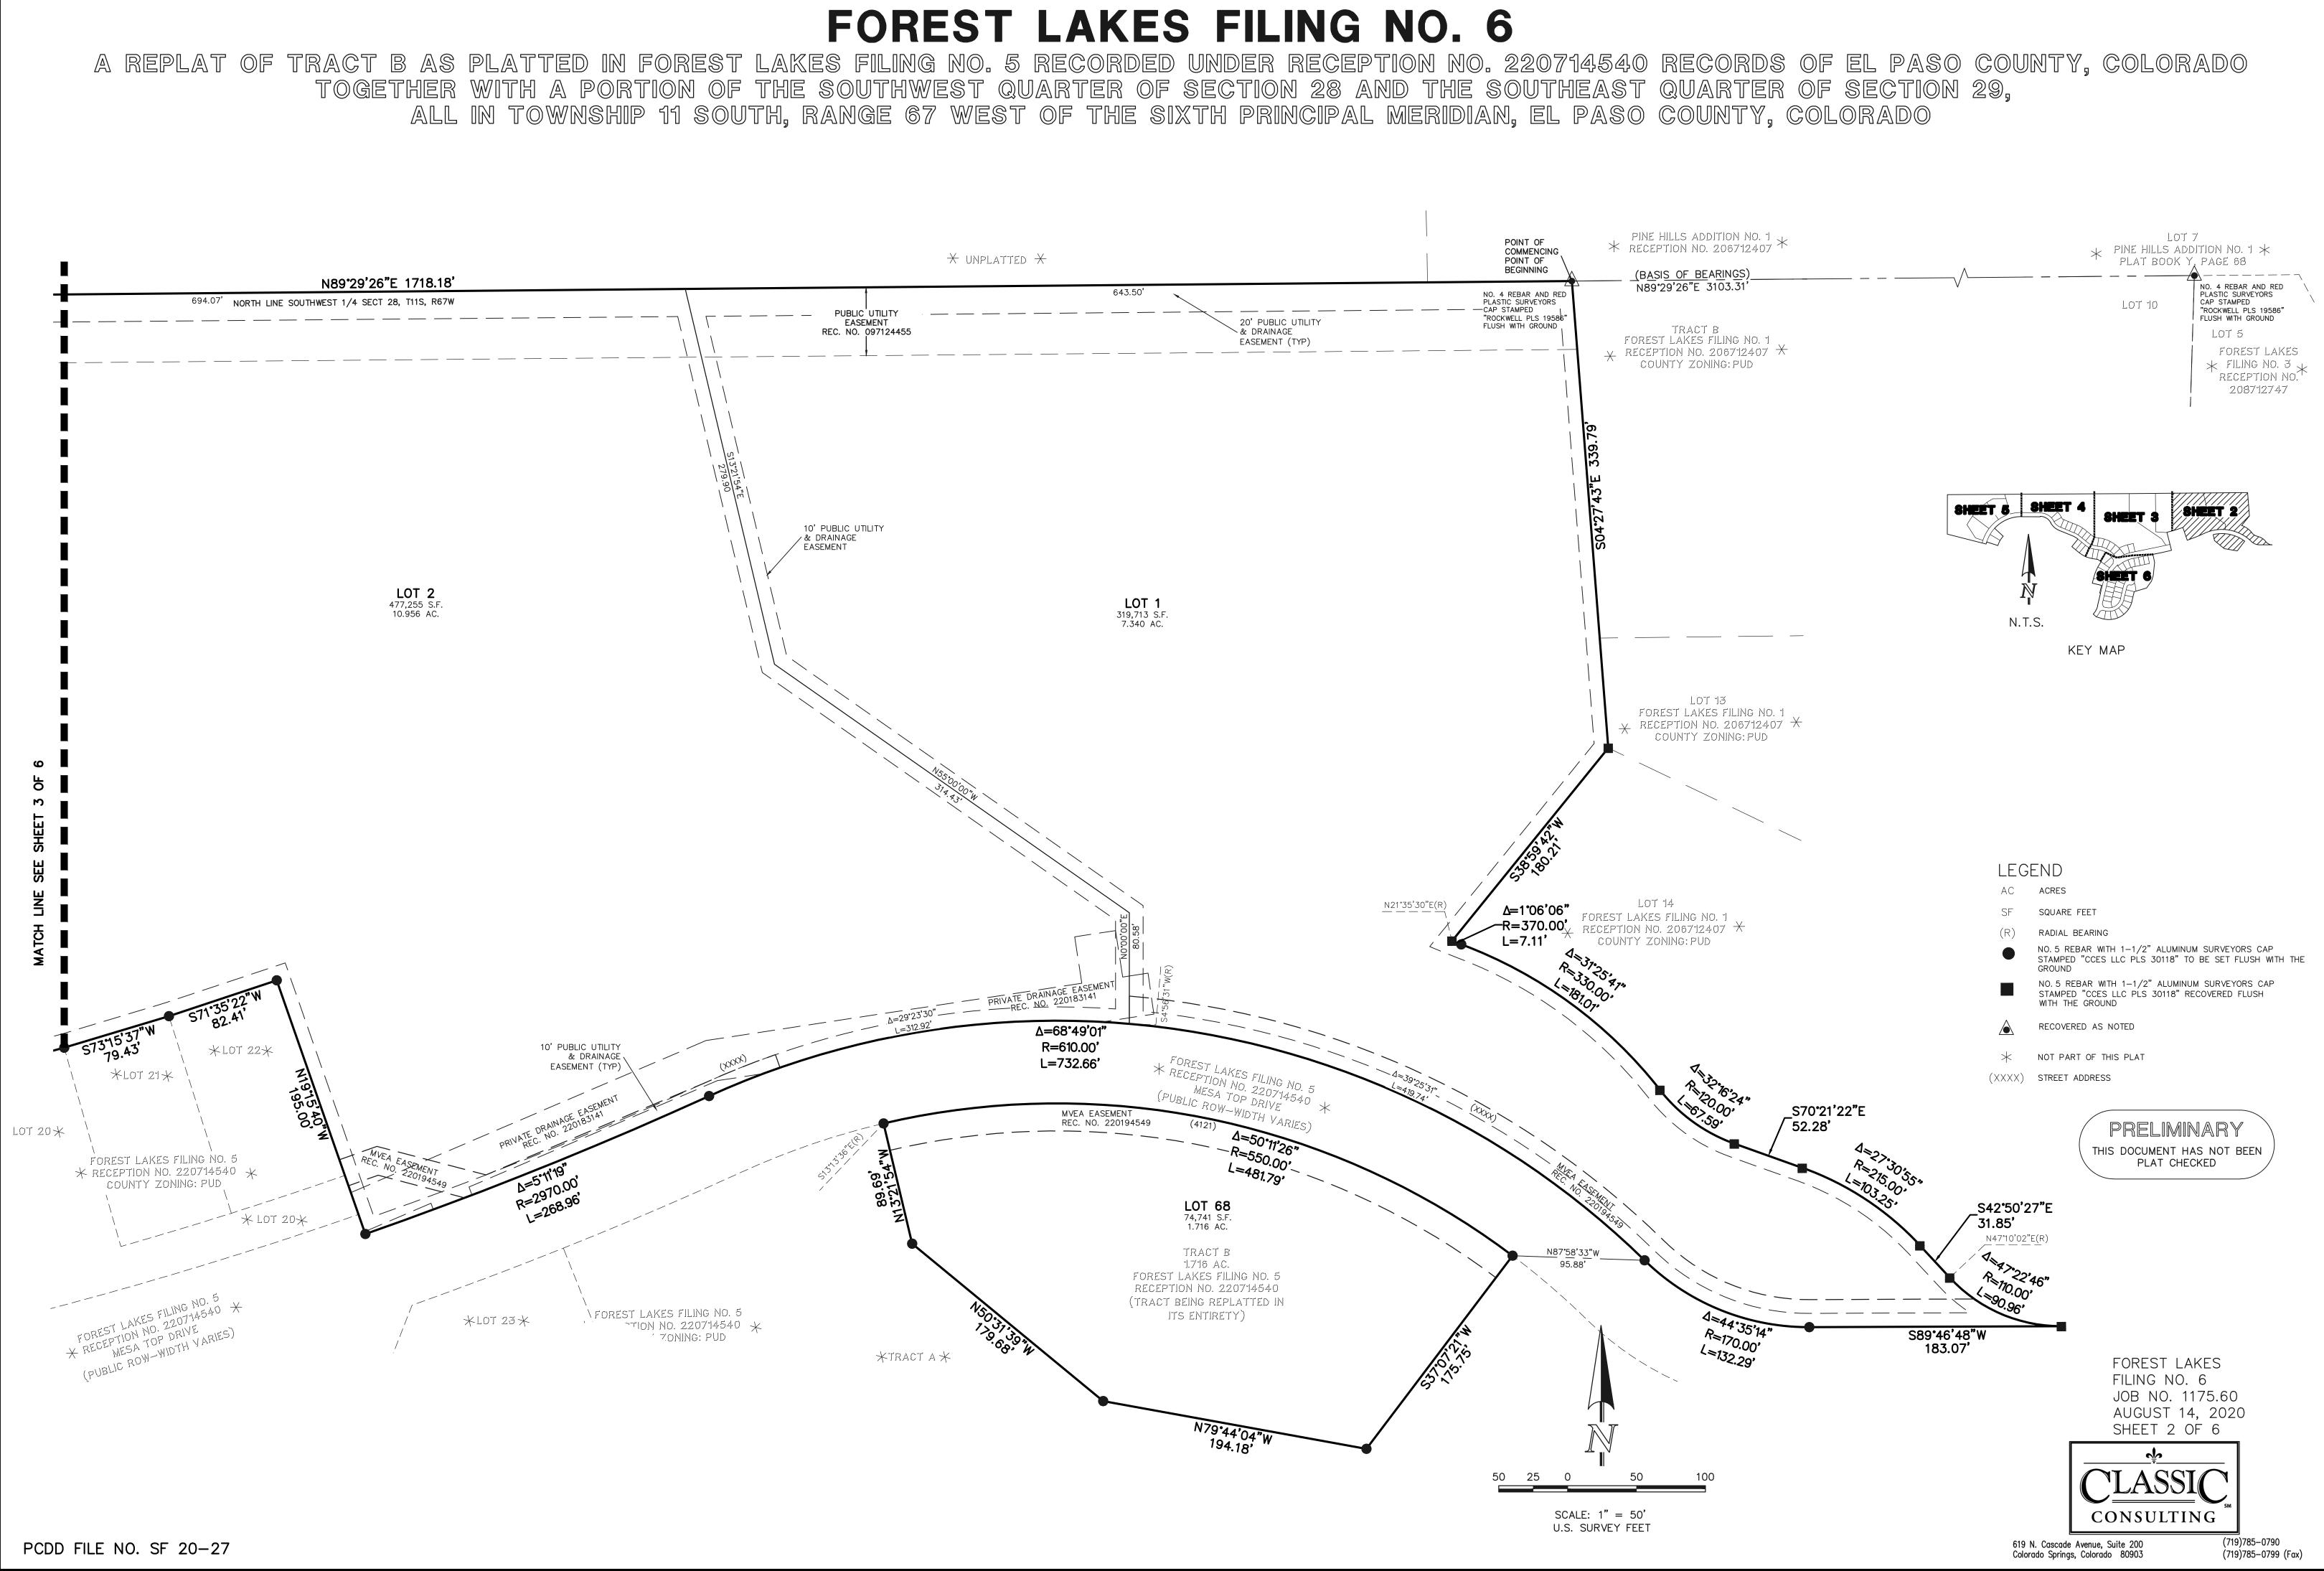

| KNOW ALL MEN BY THESE PRESENTS:<br>THAT FLRD #2, LLC, A COLORADO LIMITED LIABILITY COMPANY BEING THE<br>OWNER OF THE FOLLOWING DESCRIBED TRACT OF LAND TO WIT:                                                                                                                                                                                                                                                                                                                                                                                                                                                                                                                                                                                                                                                         | FOREST LA                                                                                                                                                                                                                                                                                                                                                                                                                                                                                                                                                                                                                                                                                                                                                                                                                                                                                                                                                      |
|------------------------------------------------------------------------------------------------------------------------------------------------------------------------------------------------------------------------------------------------------------------------------------------------------------------------------------------------------------------------------------------------------------------------------------------------------------------------------------------------------------------------------------------------------------------------------------------------------------------------------------------------------------------------------------------------------------------------------------------------------------------------------------------------------------------------|----------------------------------------------------------------------------------------------------------------------------------------------------------------------------------------------------------------------------------------------------------------------------------------------------------------------------------------------------------------------------------------------------------------------------------------------------------------------------------------------------------------------------------------------------------------------------------------------------------------------------------------------------------------------------------------------------------------------------------------------------------------------------------------------------------------------------------------------------------------------------------------------------------------------------------------------------------------|
| <b>LEGAL DESCRIPTION:</b><br>TRACT B AS PLATTED IN FOREST LAKES FILING NO. 5 RECORDED UNDER RECEPTION NO. 220714540<br>RECORDS OF EL PASO COUNTY, COLORADO.<br>CONTAINING A CALCULATED AREA OF 1.716 ACRES                                                                                                                                                                                                                                                                                                                                                                                                                                                                                                                                                                                                             | A REPLAT OF TRACT B AS PLATTE<br>UNDER RECEPTION NO. 220714540<br>TOGETHER WITH A PORTION OF 1                                                                                                                                                                                                                                                                                                                                                                                                                                                                                                                                                                                                                                                                                                                                                                                                                                                                 |
| TOGETHER WITH<br>A PARCEL OF LAND BEING A PORTION OF THE SOUTHWEST QUARTER OF SECTION 28 AND THE<br>SOUTHEAST QUARTER OF SECTION 29 ALL IN TOWNSHIP 11 SOUTH, RANGE 67 WEST OF THE SIXTH<br>PRINCIPAL MERIDIAN, EL PASO COUNTY, COLORADO, BEING MORE PARTICULARLY DESCRIBED AS                                                                                                                                                                                                                                                                                                                                                                                                                                                                                                                                         | AND THE SOUTHEAST QUARTER OR<br>RANGE 67 WEST OF THE SIXTH PRIN                                                                                                                                                                                                                                                                                                                                                                                                                                                                                                                                                                                                                                                                                                                                                                                                                                                                                                |
| FOLLOWS:<br>BASIS OF BEARINGS:<br>A PORTION OF THE NORTHERLY BOUNDARY OF FOREST LAKES FILING NO. 1<br>RECORDED UNDER RECEPTION NO. 206712407 RECORDS OF EL PASO COUNTY,<br>COLORADO, BEING MONUMENTED AT BOTH ENDS BY A NO. 4 REBAR AND RED<br>PLASTIC SURVEYORS CAP STAMPED "ROCKWELL PLS 19586" ASSUMED TO<br>BEAR N89°29'26"E, A DISTANCE OF 3103.31 FEET.                                                                                                                                                                                                                                                                                                                                                                                                                                                          | ACCEPTANCE CERTIFICATE FOR TRACTS<br>THE DEDICATION OF TRACTS A, B, C AND D WITH USES STATED IN THE TRACT TABLE, ARE<br>HEREBY ACCEPTED FOR OWNERSHIP AND MAINTENANCE BY THE FOREST LAKES<br>METROPOLITAN DISTRICT.<br>BY: AS<br>OF FOREST LAKES METROPOLITAN DISTRICT.                                                                                                                                                                                                                                                                                                                                                                                                                                                                                                                                                                                                                                                                                        |
| COMMENCING AT THE NORTHWESTERLY CORNER OF FOREST LAKES FILING NO. 1 RECORDED UNDER<br>RECEPTION NO. 206712407, RECORDS OF EL PASO COUNTY, COLORADO, SAID POINT BEING ON THE<br>NORTH LINE OF THE SOUTHWEST QUARTER OF SECTION 28, TOWNSHIP 11 SOUTH, RANGE 67 WEST OF<br>THE SIXTH PRINCIPAL MERIDIAN, EL PASO COUNTY, COLORADO, SAID POINT BEING THE POINT OF<br>BEGINNING;                                                                                                                                                                                                                                                                                                                                                                                                                                           | OF FOREST LAKES METROPOLITAN DISTRICT.<br>STATE OF COLORADO )<br>)ss<br>COUNTY OF EL PASO )<br>THE FOREGOING INSTRUMENT WAS ACKNOWLEDGED BEFORE ME THIS DAY<br>OF, 20_, A.D. BY                                                                                                                                                                                                                                                                                                                                                                                                                                                                                                                                                                                                                                                                                                                                                                                |
| THENCE, ON THE WESTERLY BOUNDARY OF SAID FOREST LAKES FILING NO. 1, THE FOLLOWING (9) NINE COURSES:                                                                                                                                                                                                                                                                                                                                                                                                                                                                                                                                                                                                                                                                                                                    | AS OF FOREST LAKES METROPOLITAN DISTRICT.<br>WITNESS MY HAND AND OFFICIAL SEAL.                                                                                                                                                                                                                                                                                                                                                                                                                                                                                                                                                                                                                                                                                                                                                                                                                                                                                |
| <ol> <li>S04*27'43"E, A DISTANCE OF 339.79 FEET;</li> <li>S38*59'42"W, A DISTANCE OF 180.21 FEET TO A POINT ON CURVE;</li> <li>ON THE ARC OF A CURVE TO THE LEFT WHOSE CENTER BEARS N21*35'30"E, HAVING A DELTA OF 01*06'06", A RADIUS OF 370.00 FEET AND A DISTANCE OF 7.11 FEET TO A POINT OF REVERSE CURVE;</li> <li>ON THE ARC OF A CURVE TO THE RIGHT HAVING A DELTA OF 31*25'41", A RADIUS OF 330.00</li> </ol>                                                                                                                                                                                                                                                                                                                                                                                                  | MY COMMISSION EXPIRES:                                                                                                                                                                                                                                                                                                                                                                                                                                                                                                                                                                                                                                                                                                                                                                                                                                                                                                                                         |
| <ul> <li>FEET AND A DISTANCE OF 181.01 FEET TO A POINT OF REVERSE CURVE;</li> <li>5. ON THE ARC OF A CURVE TO THE LEFT HAVING A DELTA OF 32°16'24", A RADIUS OF 120.00 FEET AND A DISTANCE OF 67.59 FEET TO A POINT OF TANGENT;</li> <li>6. S70°21'22"E, A DISTANCE OF 52.28 FEET TO A POINT OF CURVE;</li> <li>7. ON THE ARC OF A CURVE TO THE RIGHT HAVING A DELTA OF 27°30'55", A RADIUS OF 215.00 FEET AND A DISTANCE OF 103.25 FEET TO A POINT OF TANGENT;</li> <li>8. S42°50'27"E, A DISTANCE OF 31.85 FEET TO A POINT ON CURVE;</li> <li>9. ON THE ARC OF A CURVE TO THE LEFT WHOSE CENTER BEARS N47°10'02"E, HAVING A DELTA OF 47°22'46", A RADIUS OF 110.00 FEET AND A DISTANCE OF 90.96 FEET TO A POINT ON CURVE SAID POINT BEING ON THE NORTHERLY BOUNDARY OF FOREST LAKES FILING NO. 5 RECORDED</li> </ul> | PLATTED ARE HEREBY DEDICATED TO PUBLIC USE AND SAID OWNER DOES HEREBY COVENANT AND<br>AGREE THAT THE PUBLIC IMPROVEMENTS WILL BE CONSTRUCTED TO EL PASO COUNTY STANDARDS<br>AND THAT PROPER DRAINAGE AND EROSION CONTROL FOR SAME WILL BE PROVIDED AT SAID<br>OWNER'S EXPENSE, ALL TO THE SATISFACTION OF THE BOARD OF COUNTY COMMISSIONERS OF EL<br>PASO COUNTY, COLORADO. UPON ACCEPTANCE BY RESOLUTION, ALL PUBLIC IMPROVEMENTS SO<br>DEDICATED WILL BECOME MATTERS OF MAINTENANCE BY EL PASO COUNTY, COLORADO. THE UTILITY<br>EASEMENTS SHOWN HEREON ARE HEREBY DEDICATED FOR PUBLIC UTILITIES AND COMMUNICATIONS<br>SYSTEMS AND OTHER PURPOSES AS SHOWN HEREON. THE ENTITIES RESPONSIBLE FOR PROVIDING<br>THE SERVICES FOR WHICH THE EASEMENTS ARE ESTABLISHED ARE HEREBY GRANTED THE<br>PERPETUAL RIGHT OF INGRESS AND EGRESS FROM AND TO ADJACENT PROPERTIES FOR<br>INSTALLATION, MAINTENANCE, AND REPLACEMENT OF UTILITY LINES AND RELATED FACILITIES. |
| UNDER RECEPTION NO. 220714540;<br>THENCE ON THE NORTHERLY, EASTERLY AND WESTERLY BOUNDARY OF SAID FOREST LAKES FILING NO.<br>5, THE FOLLOWING (10) TEN COURSES:                                                                                                                                                                                                                                                                                                                                                                                                                                                                                                                                                                                                                                                        | OWNER:<br>FLRD #2, LLC, A COLORADO LIMITED LIABILITY COMPANY, HAS EXECUTED THIS INSTRUMENT THE<br>DAY OF, 20, A.D.                                                                                                                                                                                                                                                                                                                                                                                                                                                                                                                                                                                                                                                                                                                                                                                                                                             |
| <ol> <li>S89*46'48"W, A DISTANCE OF 183.07 FEET TO A POINT OF CURVE;</li> <li>ON THE ARC OF A CURVE TO THE RIGHT HAVING A DELTA OF 44*35'14", A RADIUS OF 170.00<br/>FEET AND A DISTANCE OF 132.29 FEET TO A POINT OF REVERSE CURVE;</li> <li>ON THE ARC OF A CURVE TO THE LEFT HAVING A DELTA OF 68*49'01", A RADIUS OF 610.00 FEET<br/>AND A DISTANCE OF 732.66 FEET TO A POINT OF REVERSE CURVE;</li> </ol>                                                                                                                                                                                                                                                                                                                                                                                                         | BY:AS:OF<br>FLRD #2, LLC A COLORADO LIMITED LIABILITY COMPANY<br>STATE OF COLORADO )                                                                                                                                                                                                                                                                                                                                                                                                                                                                                                                                                                                                                                                                                                                                                                                                                                                                           |
| <ol> <li>ON THE ARC OF A CURVE TO THE RIGHT HAVING A DELTA OF 05"1'19", A RADIUS OF 2970.00<br/>FEET AND A DISTANCE OF 268.96 FEET TO A POINT ON CURVE;</li> <li>N19"15'40"W, A DISTANCE OF 195.00 FEET;</li> <li>S71"35'22"W, A DISTANCE OF 82.41 FEET;</li> <li>S73"15'37"W, A DISTANCE OF 79.43 FEET;</li> <li>S74"54'03"W, A DISTANCE OF 79.46 FEET;</li> </ol>                                                                                                                                                                                                                                                                                                                                                                                                                                                    | ) ss<br>COUNTY OF EL PASO )<br>THE FOREGOING INSTRUMENT WAS ACKNOWLEDGED BEFORE ME THIS DAY OF<br>A.D., BY AS DAY OF<br>LLC, A COLORADO LIMITED LIABILITY COMPANY<br>WITNESS MY HAND AND OFFICIAL SEAL                                                                                                                                                                                                                                                                                                                                                                                                                                                                                                                                                                                                                                                                                                                                                         |
| 9. S14*22'43"E, A DISTANCE OF 180.00 FEET;<br>10. S14*17'53"E, A DISTANCE OF 90.00 FEET TO A POINT ON CURVE;<br>THENCE ON THE ARC OF CURVE TO THE RIGHT WHOSE CENTER BEARS N14*17'53"W HAVING A DELTA OF                                                                                                                                                                                                                                                                                                                                                                                                                                                                                                                                                                                                               | MY COMMISSION EXPIRES:                                                                                                                                                                                                                                                                                                                                                                                                                                                                                                                                                                                                                                                                                                                                                                                                                                                                                                                                         |
| 02°49'14", A RADIUS OF 3045.00 FEET AND A DISTANCE OF 149.89 FEET TO A POINT OF TANGENT;<br>THENCE S78°32'06"W, A DISTANCE OF 126.34 FEET;<br>THENCE S11°27'54"E, A DISTANCE OF 120.00 FEET;<br>THENCE S06°00'12"W, A DISTANCE OF 190.00 FEET;                                                                                                                                                                                                                                                                                                                                                                                                                                                                                                                                                                         | ZIONS BANCORPORATION, N.A. DBA VECTRA BANK COLORADO HAS EXECUTED THIS INSTRUME         THE DAY OF, 20, A.D.         BY:AS:AS:OF                                                                                                                                                                                                                                                                                                                                                                                                                                                                                                                                                                                                                                                                                                                                                                                                                                |
| THENCE S08 00 12 W, A DISTANCE OF 190.00 FEET,<br>THENCE S16°36'58"W, A DISTANCE OF 85.00 FEET;<br>THENCE S35°54'31"W, A DISTANCE OF 123.00 FEET;<br>THENCE S73°26'22"W, A DISTANCE OF 186.50 FEET;                                                                                                                                                                                                                                                                                                                                                                                                                                                                                                                                                                                                                    | ZIONS BANCORPORATION, N.A. DBA VECTRA BANK COLORADO STATE OF COLORADO                                                                                                                                                                                                                                                                                                                                                                                                                                                                                                                                                                                                                                                                                                                                                                                                                                                                                          |
| THENCE S13°23'21"W, A DISTANCE OF 143.85 FEET TO A POINT OF CURVE;<br>THENCE ON THE ARC OF A CURVE TO THE RIGHT HAVING A DELTA OF 93°21'59", A RADIUS OF 345.00<br>FEET AND A DISTANCE OF 562.19 FEET TO A POINT OF TANGENT;<br>THENCE N73°14'40"W, A DISTANCE OF 87.48 FEET;                                                                                                                                                                                                                                                                                                                                                                                                                                                                                                                                          | ) ss<br>COUNTY OF EL PASO )<br>THE FOREGOING INSTRUMENT WAS ACKNOWLEDGED BEFORE ME THIS<br>20 A D BY                                                                                                                                                                                                                                                                                                                                                                                                                                                                                                                                                                                                                                                                                                                                                                                                                                                           |
| THENCE N4710'45"W, A DISTANCE OF 60.00 FEET TO A POINT ON CURVE;<br>THENCE ON THE ARC OF A CURVE TO THE LEFT WHOSE CENTER BEARS N4710'45"W HAVING A DELTA<br>OF 2925'54", A RADIUS OF 270.00 FEET AND A DISTANCE OF 138.69 FEET TO A POINT OF TANGENT;                                                                                                                                                                                                                                                                                                                                                                                                                                                                                                                                                                 | ZIONS BANCORPORATION, N.A. DBA VECTRA BANK COLORADO<br>WITNESS MY HAND AND OFFICIAL SEAL Unresolved.                                                                                                                                                                                                                                                                                                                                                                                                                                                                                                                                                                                                                                                                                                                                                                                                                                                           |
| THENCE N13°23'21"E, A DISTANCE OF 187.58 FEET;<br>THENCE N76°36'39"W, A DISTANCE OF 12.00 FEET;<br>THENCE N13°23'21"E, A DISTANCE OF 112.00 FEET;<br>THENCE N76°36'39"W, A DISTANCE OF 138.00 FEET;                                                                                                                                                                                                                                                                                                                                                                                                                                                                                                                                                                                                                    | MY COMMISSION EXPIRES:                                                                                                                                                                                                                                                                                                                                                                                                                                                                                                                                                                                                                                                                                                                                                                                                                                                                                                                                         |
| THENCE N13°23'21"E, A DISTANCE OF 72.42 FEET TO A POINT OF CURVE;<br>THENCE ON THE ARC OF A CURVE TO THE RIGHT HAVING A DELTA OF 22°26'27", A RADIUS OF 680.00<br>FEET AND A DISTANCE OF 266.33 FEET TO A POINT ON CURVE;                                                                                                                                                                                                                                                                                                                                                                                                                                                                                                                                                                                              | <ol> <li>THE DATE OF PREPARATION AUGUST 14, 2020.</li> <li>THE TRACT OF LAND HEREIN PLATTED LIES WITHIN THE SOUTHWEST QUARTER OF SECTION 28 AND THI<br/>SOUTHEAST QUARTER OF SECTION 29, TOWNSHIP 11 SOUTH, RANGE 67 WEST OF THE SIXTH PRINCIPAL<br/>MERIDIAN.</li> </ol>                                                                                                                                                                                                                                                                                                                                                                                                                                                                                                                                                                                                                                                                                      |
| THENCE N54"10'11"W, A DISTANCE OF 55.57 FEET;<br>THENCE N80"01'15"W, A DISTANCE OF 99.34 FEET TO A POINT OF CURVE;<br>THENCE ON THE ARC OF A CURVE TO THE RIGHT HAVING A DELTA OF 29"11'30", A RADIUS OF 365.00<br>FEET AND A DISTANCE OF 185.96 FEET TO A POINT OF TANGENT;<br>THENCE N50"49'45"W, A DISTANCE OF 148.00 FEET;                                                                                                                                                                                                                                                                                                                                                                                                                                                                                         | 3. FLOODPLAIN STATEMENT:<br>A PORTION OF THIS SITE, FOREST LAKES FILING NO. 6, IS WITHIN A DESIGNATED F.E.M.A. FLOODPLAIN<br>DETERMINED BY GRAPHIC REPRESENTATION OF THE FLOOD INSURANCE RATE MAP, MAP NUMBERS<br>08041C0258G, 08041C0259G, 08041C0266G AND 08041C0267G, DATED DECEMBER 7, 2018. (ZONE X)                                                                                                                                                                                                                                                                                                                                                                                                                                                                                                                                                                                                                                                      |
| THENCE N39°10'15"E, A DISTANCE OF 140.00 FEET TO A POINT ON CURVE;<br>THENCE ON THE ARC OF A CURVE TO THE LEFT WHOSE CENTER BEARS S39°10'15"W HAVING A DELTA<br>OF 16°43'30", A RADIUS OF 325.00 FEET AND A DISTANCE OF 94.87 FEET TO A POINT OF TANGENT;<br>THENCE N67°33'15"W, A DISTANCE OF 216.00 FEET TO A POINT OF CURVE;<br>THENCE ON THE ARC OF A CURVE TO THE RIGHT HAVING A DELTA OF 40°00'20", A RADIUS OF 225.00                                                                                                                                                                                                                                                                                                                                                                                           | <ol> <li>THE ADDRESSES ( ) EXHIBITED ON THIS PLAT ARE FOR INFORMATIONAL PURPOSES ONLY. THEY AR<br/>NOT THE LEGAL DESCRIPTION AND ARE SUBJECT TO CHANGE.</li> <li>WATER SERVICE SHALL BE SUPPLIED BY FOREST LAKES METROPOLITAN DISTRICT.</li> <li>SEWER SERVICE SHALL BE SUPPLIED BY FOREST LAKES METROPOLITAN DISTRICT.</li> </ol>                                                                                                                                                                                                                                                                                                                                                                                                                                                                                                                                                                                                                             |
| FEET AND A DISTANCE OF 157.10 FEET TO A POINT OF REVERSE CURVE;<br>THENCE ON THE ARC OF A CURVE TO THE LEFT HAVING A DELTA OF 62°03'00", A RADIUS OF 175.00<br>FEET AND A DISTANCE OF 189.52 FEET TO A POINT ON CURVE;<br>THENCE S00°24'05"W, A DISTANCE OF 5.00 FEET                                                                                                                                                                                                                                                                                                                                                                                                                                                                                                                                                  | <ol> <li>ELECTRIC SERVICES SHALL BE SUPPLIED BY (MVEA) MOUNTAIN VIEW ELECTRIC ASSOCIATION.</li> <li>GAS SERVICES SHALL BE SUPPLIED BY BLACK HILLS ENERGY.</li> </ol>                                                                                                                                                                                                                                                                                                                                                                                                                                                                                                                                                                                                                                                                                                                                                                                           |
| THENCE N89°35'55"W, A DISTANCE OF 271.00 FEET TO A POINT OF CURVE;<br>THENCE ON THE ARC OF A CURVE TO THE LEFT HAVING A DELTA OF 47°41'21", A RADIUS OF 525.00<br>FEET AND A DISTANCE OF 436.97 FEET TO A POINT ON CURVE;<br>THENCE S47°17'16"E, A DISTANCE OF 170.00 FEET TO A POINT ON CURVE;                                                                                                                                                                                                                                                                                                                                                                                                                                                                                                                        | <ol> <li>FIRE PROTECTION BY THE TRI-LAKES MONUMENT FIRE PROTECTION DISTRICT.</li> <li>ALL STRUCTURAL FOUNDATIONS SHALL BE LOCATED AND DESIGNED BY A PROFESSIONAL ENGINEER,<br/>CURRENTLY LICENSED IN THE STATE OF COLORADO.</li> </ol>                                                                                                                                                                                                                                                                                                                                                                                                                                                                                                                                                                                                                                                                                                                         |
| THENCE ON THE ARC OF A CURVE TO THE LEFT WHOSE CENTER BEARS S47"17'16"E HAVING A DELTA<br>OF 25"13'46", A RADIUS OF 355.00 FEET AND A DISTANCE OF 156.32 FEET TO A POINT ON CURVE;<br>THENCE N72"31'01"W, A DISTANCE OF 170.00 FEET TO A POINT ON CURVE;<br>THENCE ON THE ARC OF A CURVE TO THE LEFT WHOSE CENTER BEARS S72"31'01"E HAVING A DELTA<br>OF 03"15'17", A RADIUS OF 525.00 FEET AND A DISTANCE OF 29.82 FEET TO A POINT ON CURVE;                                                                                                                                                                                                                                                                                                                                                                          | 11. THE FOLLOWING REPORTS HAVE BEEN SUBMITTED IN ASSOCIATION WITH THE PRELIMINARY PLAN AND/O<br>FINAL PLAT FOR THIS SUBDIVISION AND ARE ON FILE AT THE COUNTY PLANNING AND COMMUNITY<br>DEVELOPMENT DEPARTMENT: TRANSPORTATION IMPACT ANALYSIS; PRELIMINARY/FINAL DRAINAGE REPOR<br>SOIL, GEOLOGY AND GEOLOGICAL HAZARD STUDY; WATER AVAILABILITY STUDY; NATURAL FEATURES<br>REPORT; SUBDIVISION OR PROJECT PERCOLATION TEST RESULTS; EROSION CONTROL REPORT.                                                                                                                                                                                                                                                                                                                                                                                                                                                                                                  |
| THENCE N75°46'18"W, A DISTANCE OF 581.80 FEET TO A POINT ON THE WEST LINE OF THE SOUTHEAST<br>QUARTER OF SECTION 29, TOWNSHIP 11 SOUTH, RANGE 67 WEST OF THE SIXTH PRINCIPAL MERIDIAN, EL<br>PASO COUNTY, COLORADO;<br>THENCE NOO°13'11"E, ON THE WEST LINE OF SAID SOUTHEAST QUARTER OF SECTION 29, A DISTANCE OF<br>572.93 FEET TO THE CENTER QUARTER CORNER OF SAID SECTION 29;                                                                                                                                                                                                                                                                                                                                                                                                                                     | <ol> <li>PRIOR TO THE ESTABLISHMENT OF ANY DRIVEWAY, AN ACCESS PERMIT MUST BE GRANTED BY THE EL PASO COUNTY.</li> <li>THIS SURVEY DOES NOT CONSTITUTE A TITLE SEARCH TO DETERMINE OWNERSHIP OR EASEMENTS OR RECORD. FOR ALL INFORMATION REGARDING EASEMENTS, RIGHT-OF-WAY AND TITLE OF RECORD,</li> </ol>                                                                                                                                                                                                                                                                                                                                                                                                                                                                                                                                                                                                                                                      |
| THENCE N89°40'43"E, ON THE NORTH LINE OF THE SOUTHEAST QUARTER OF SAID SECTION 29, A<br>DISTANCE OF 2638.56 FEET TO THE WEST QUARTER CORNER OF SECTION 28;<br>THENCE N89°29'26"E, ON THE NORTH LINE OF THE SOUTHWEST QUARTER OF SAID SECTION 28, A<br>DISTANCE OF 1718.18 FEET TO THE POINT OF BEGINNING.                                                                                                                                                                                                                                                                                                                                                                                                                                                                                                              | CLASSIC CONSULTING ENGINEERS AND SURVEYORS AND THE SURVEYOR OF RECORD RELIED UPON<br>COMMITMENTS FOR TITLE INSURANCE ISSUED BY CAPSTONE TITLE, AGENT FOR STEWART TITLE GUARAN<br>COMPANY, ORDER NO. 200554 WITH AN EFFECTIVE DATE OF AUGUST 13, 2020 AT 8:00 A.M.<br>14. ANY PERSON WHO KNOWINGLY REMOVES, ALTERS OR DEFACES ANY PUBLIC LAND SURVEY MONUMENT                                                                                                                                                                                                                                                                                                                                                                                                                                                                                                                                                                                                   |
| CONTAINING A CALCULATED AREA OF 79.168 ACRES.                                                                                                                                                                                                                                                                                                                                                                                                                                                                                                                                                                                                                                                                                                                                                                          | LAND BOUNDARY MONUMENT OR ACCESSORY, COMMITS A CLASS TWO (2) MISDEMEANOR PURSUANT TO CRS 18-4-508.<br>15. TRACT A IS FOR OPEN SPACE, TRAILS, DRAINAGE, PUBLIC UTILITIES AND EMERGENCY ACCESS ROAD A                                                                                                                                                                                                                                                                                                                                                                                                                                                                                                                                                                                                                                                                                                                                                            |
| CONTAINING A TOTAL CALCULATED AREA OF 80.884 ACRES.                                                                                                                                                                                                                                                                                                                                                                                                                                                                                                                                                                                                                                                                                                                                                                    | SHALL BE OWNED AND MAINTAINED BY THE FOREST LAKES METROPOLITAN DISTRICT TO BE CONVEYED<br>SEPARATE INSTRUMENT.<br>16. TRACT B OPEN SPACE, TRAILS, PUBLIC UTILITIES, DRAINAGE AND WATER TANK AND SHALL BE OWNED<br>AND MAINTAINED BY THE FOREST LAKES METROPOLITAN DISTRICT TO BE CONVEYED BY SEPARATE                                                                                                                                                                                                                                                                                                                                                                                                                                                                                                                                                                                                                                                          |
|                                                                                                                                                                                                                                                                                                                                                                                                                                                                                                                                                                                                                                                                                                                                                                                                                        | INSTRUMENT.                                                                                                                                                                                                                                                                                                                                                                                                                                                                                                                                                                                                                                                                                                                                                                                                                                                                                                                                                    |