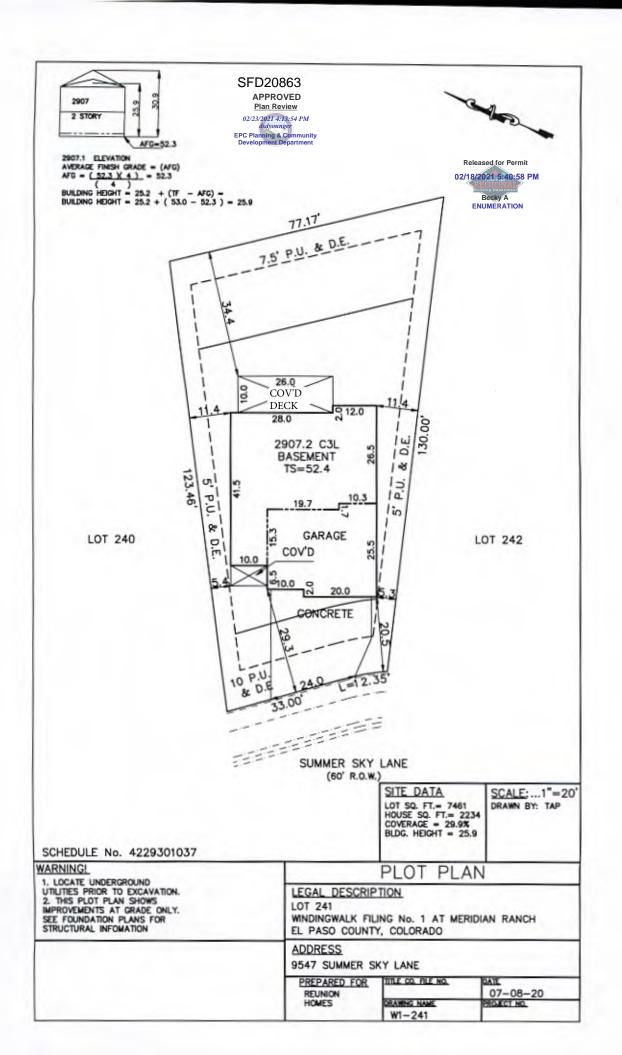

**2017 PPRBC** 

**Required PPRBD Departments (1)** 

Parcel: 4229301037

**Address: 9547 SUMMER SKY LN, PEYTON** 

**Description:** (Splice 02/18/21)

RESIDENCE

Type of Unit:

Upper Level 1 1398

1398 Total Square Feet

## Enumeration

Released for Permit

02/18/2021 5:41:04 PM

Becky A ENUMERATION

## **Required Outside Departments (1)**

**County Zoning** 

**APPROVED** 

**Plan Review** 

02/23/2021 4:14:22 PM

dsdyounger

EPC Planning & Community Development Department

Release of this plan does not preclude compliance with all applicable codes, ordinances and other pertinent regulations. This plan set must be present on the job site for every inspection.