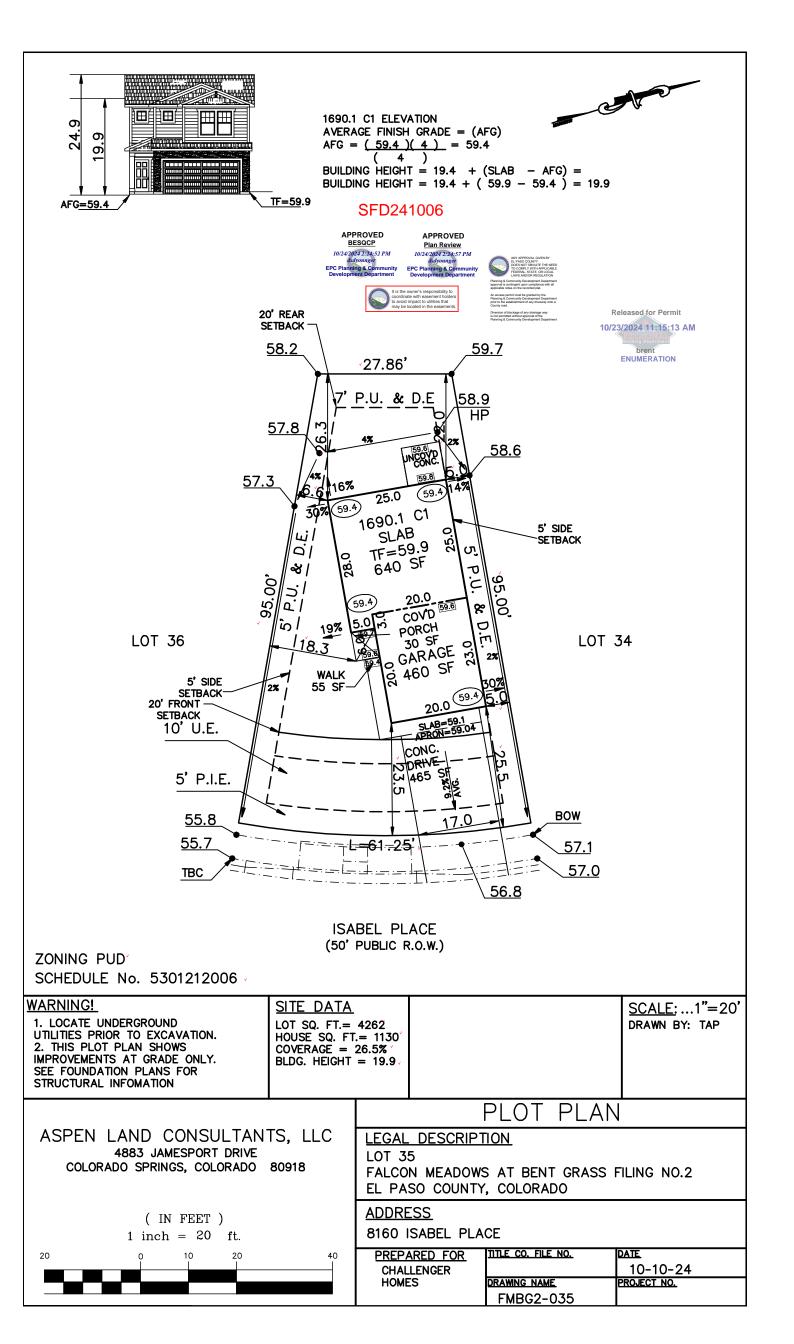

## SITE

2023 PPRBC 2021 IECC Amended

Parcel: 5301212006

Address: 8160 ISABEL PL, PEYTON

**Description:** 

RESIDENCE

Type of Unit:

| Garage        | 427  |
|---------------|------|
| Main Level    | 642  |
| Upper Level 1 | 1048 |