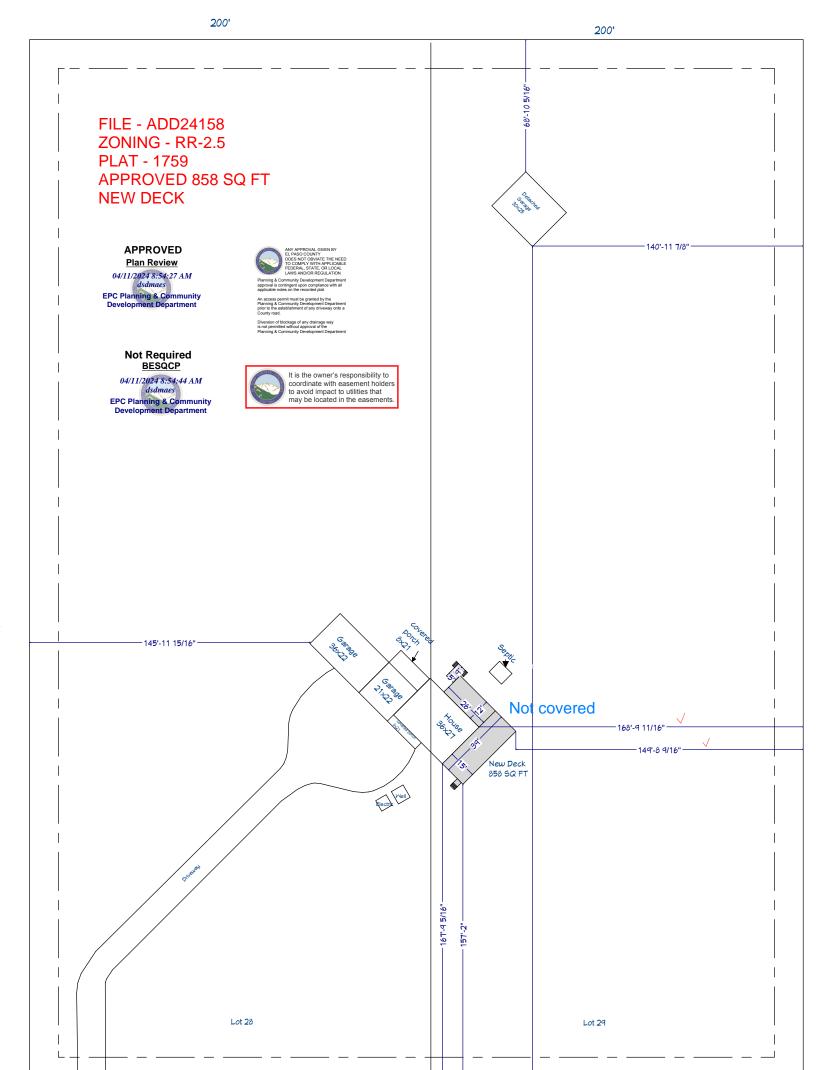

#### Cimarron Rd

| M                 | New Deck                                                             | New Deck                                    | 861 sq ft     |
|-------------------|----------------------------------------------------------------------|---------------------------------------------|---------------|
|                   | 345 Cimarron Rd                                                      |                                             |               |
| $\mathbf{\nabla}$ | Monument, CO 80132                                                   | First floor house                           | 972 sq ft     |
|                   | Parcel #                                                             | Attached garage 1                           | 483 sq ft     |
|                   | LOTS 28 & 29 ARROWWOOD SUB NO 1                                      | Attached garage 2                           | 810 sq ft     |
|                   | REFIL ARROWWOOD SUB TOG WITH                                         | Covered porch front                         | 154 sq ft     |
| $\bigvee$         | THAT PT OF LOT 25, GRANWOOD<br>RANCH,                                | Covered porch back                          | 161 sq ft     |
|                   |                                                                      | Garage detached                             | 750 sq ft     |
|                   | CONVEYED BY REC NO 222151977 AND<br>THAT PT OF LOT 26 GRANWOOD RANCH |                                             |               |
|                   | CONVEYED BY REC NO 22151978                                          |                                             |               |
| <b>K</b> I        |                                                                      | Total structure covereage 4191 sq ft        |               |
| N                 | Zoning: RR2.5                                                        | Total Lot footage                           | 218,000 sq ft |
| • •               | Scale : 1/5" = 10'                                                   |                                             |               |
|                   |                                                                      | 4191 sf of structure / 218,000 sq ft of lot |               |
|                   |                                                                      | .019 × 100 = 1.9% lot coverage              |               |

# RESIDENTIAL

2023 PPRBC IECC: N/A

Parcel: 6119001067

Address: 345 CIMARRON RD, MONUMENT

Received: 05-Apr-2024 (SIERR)

(SIERRAC)

### **Description:**

**DECK - NEW** 

Contractor: BRANCH CONSTRUCTION, LLC

Type of Unit:

## **Required Outside Departments (1)**

**County Zoning** 

APPROVED Plan Review

04/11/2024 8:55:30 AM

dsdmaes EPC Planning & Community Development Department

> Release of this plan does not preclude compliance with all applicable codes, ordinances and other pertinent regulations. This plan set must be present on the job site for every inspection.