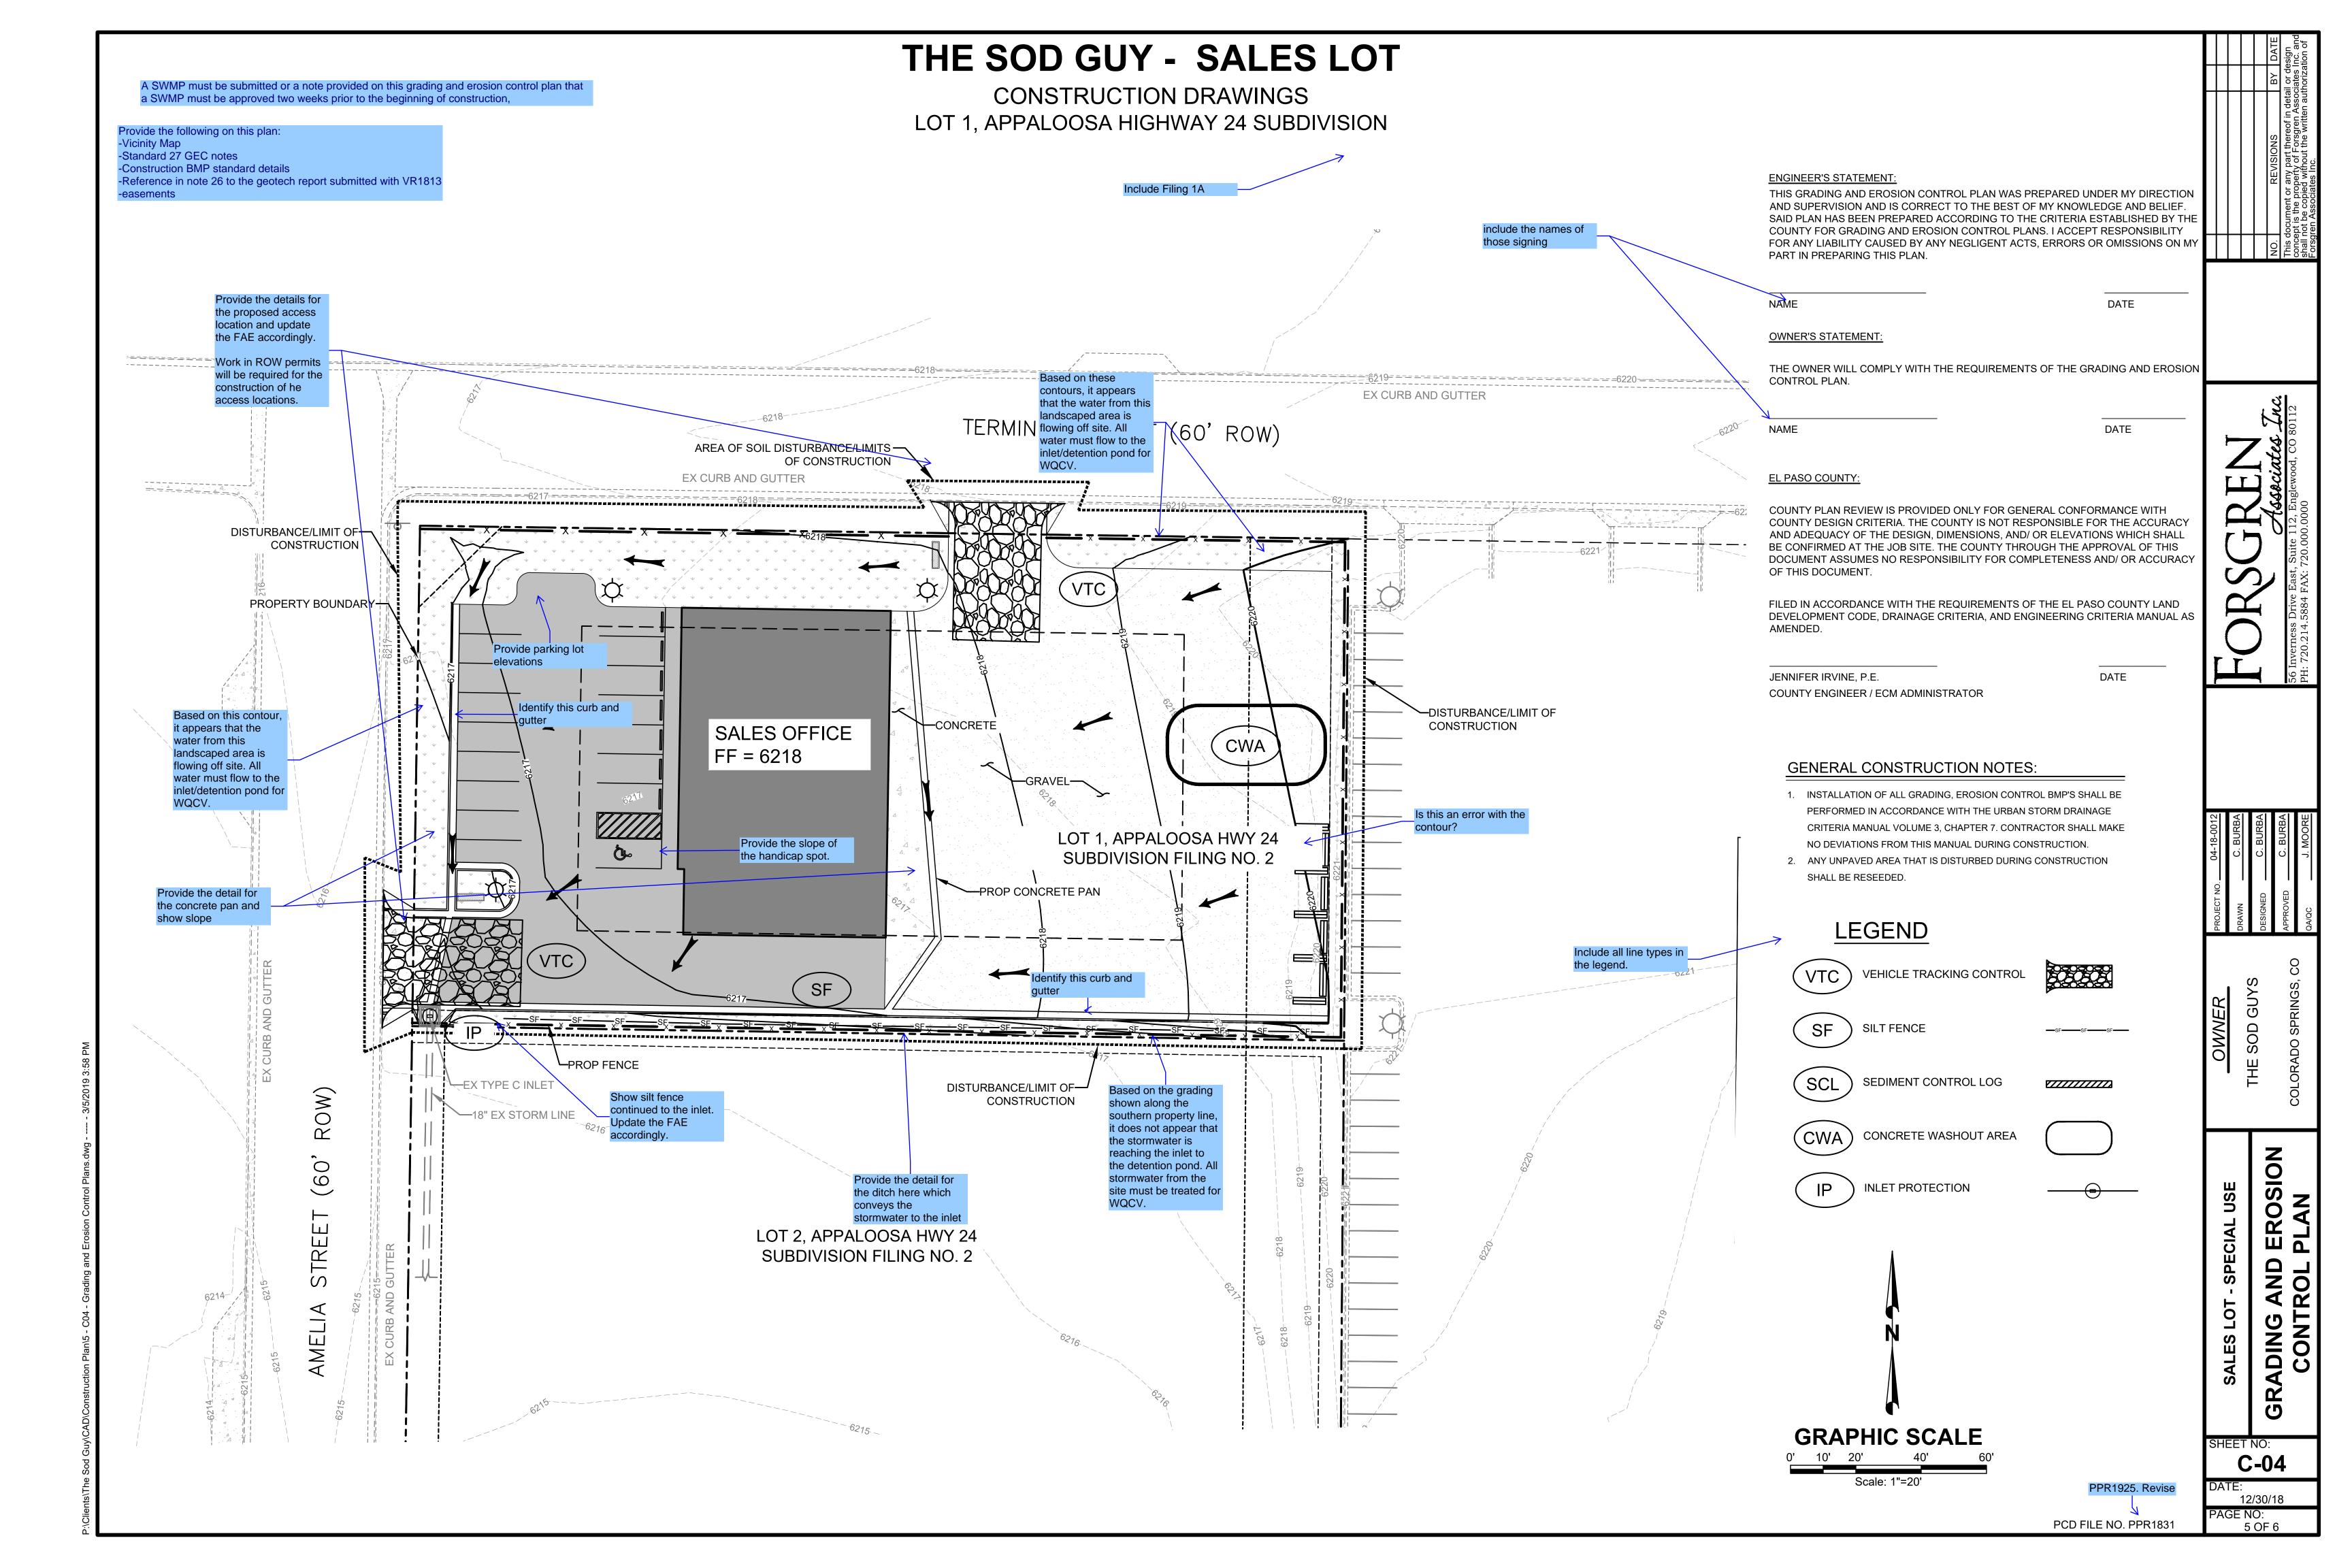

## dsdgrimm (18)

Subject: Engineer Page Label: [1] C-01 Lock: Unlocked Author: dsdgrimm

Date: 6/18/2019 2:39:42 PM

Status: Color: ■ Layer: Space: Show silt fence continued to the inlet. Update the FAE accordingly.