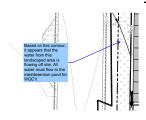

Subject: Engineer Page Label: [1] C-01 Lock: Unlocked Author: dsdgrimm

Date: 6/18/2019 4:10:59 PM

Status: Color: ■ Layer: Space: Based on this contour, it appears that the water from this landscaped area is flowing off site. All water must flow to the

off site. All water must flow to the inlet/detention pond for WQCV.

Subject: Engineer Page Label: [1] C-01 Lock: Unlocked Author: dsdgrimm

Date: 6/18/2019 4:14:44 PM

Status: Color: ■ Layer: Space: Based on these contours, it appears that the water from this landscaped area is flowing off site. All water must flow to the inlet/detention pond for WQCV.