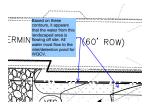

off site. All water must flow to the inlet/detention pond for WQCV.

Subject: Engineer Page Label: [1] C-01 Lock: Unlocked Author: dsdgrimm

Date: 6/18/2019 4:14:44 PM

Status: Color: ■ Layer: Space: Based on these contours, it appears that the water from this landscaped area is flowing off site. All water must flow to the inlet/detention pond for WQCV.

Subject: Engineer Page Label: [1] C-01 Lock: Unlocked Author: dsdgrimm

Date: 6/18/2019 4:15:58 PM

Status: Color: ■ Layer: Space: Based on the grading shown along the southern property line, it does not appear that the stormwater is reaching the inlet to the detention pond. All stormwater from the site must be treated for WQCV.