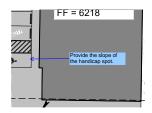

Date: 6/18/2019 4:07:14 PM

Status: Color: ■ Layer: Space: Is this an error with the contour?

Subject: Engineer Page Label: [1] C-01 Lock: Unlocked Author: dsdgrimm

Date: 6/18/2019 4:08:24 PM

Status: Color: ■ Layer: Space: Provide the slope of the handicap spot.