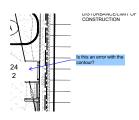

Date: 6/18/2019 4:07:14 PM

Status: Color: ■ Layer: Space: Is this an error with the contour?

Subject: Engineer Page Label: [1] C-01 Lock: Unlocked Author: dsdgrimm

Date: 6/18/2019 4:08:24 PM

Status: Color: ■ Layer: Space: Provide the slope of the handicap spot.