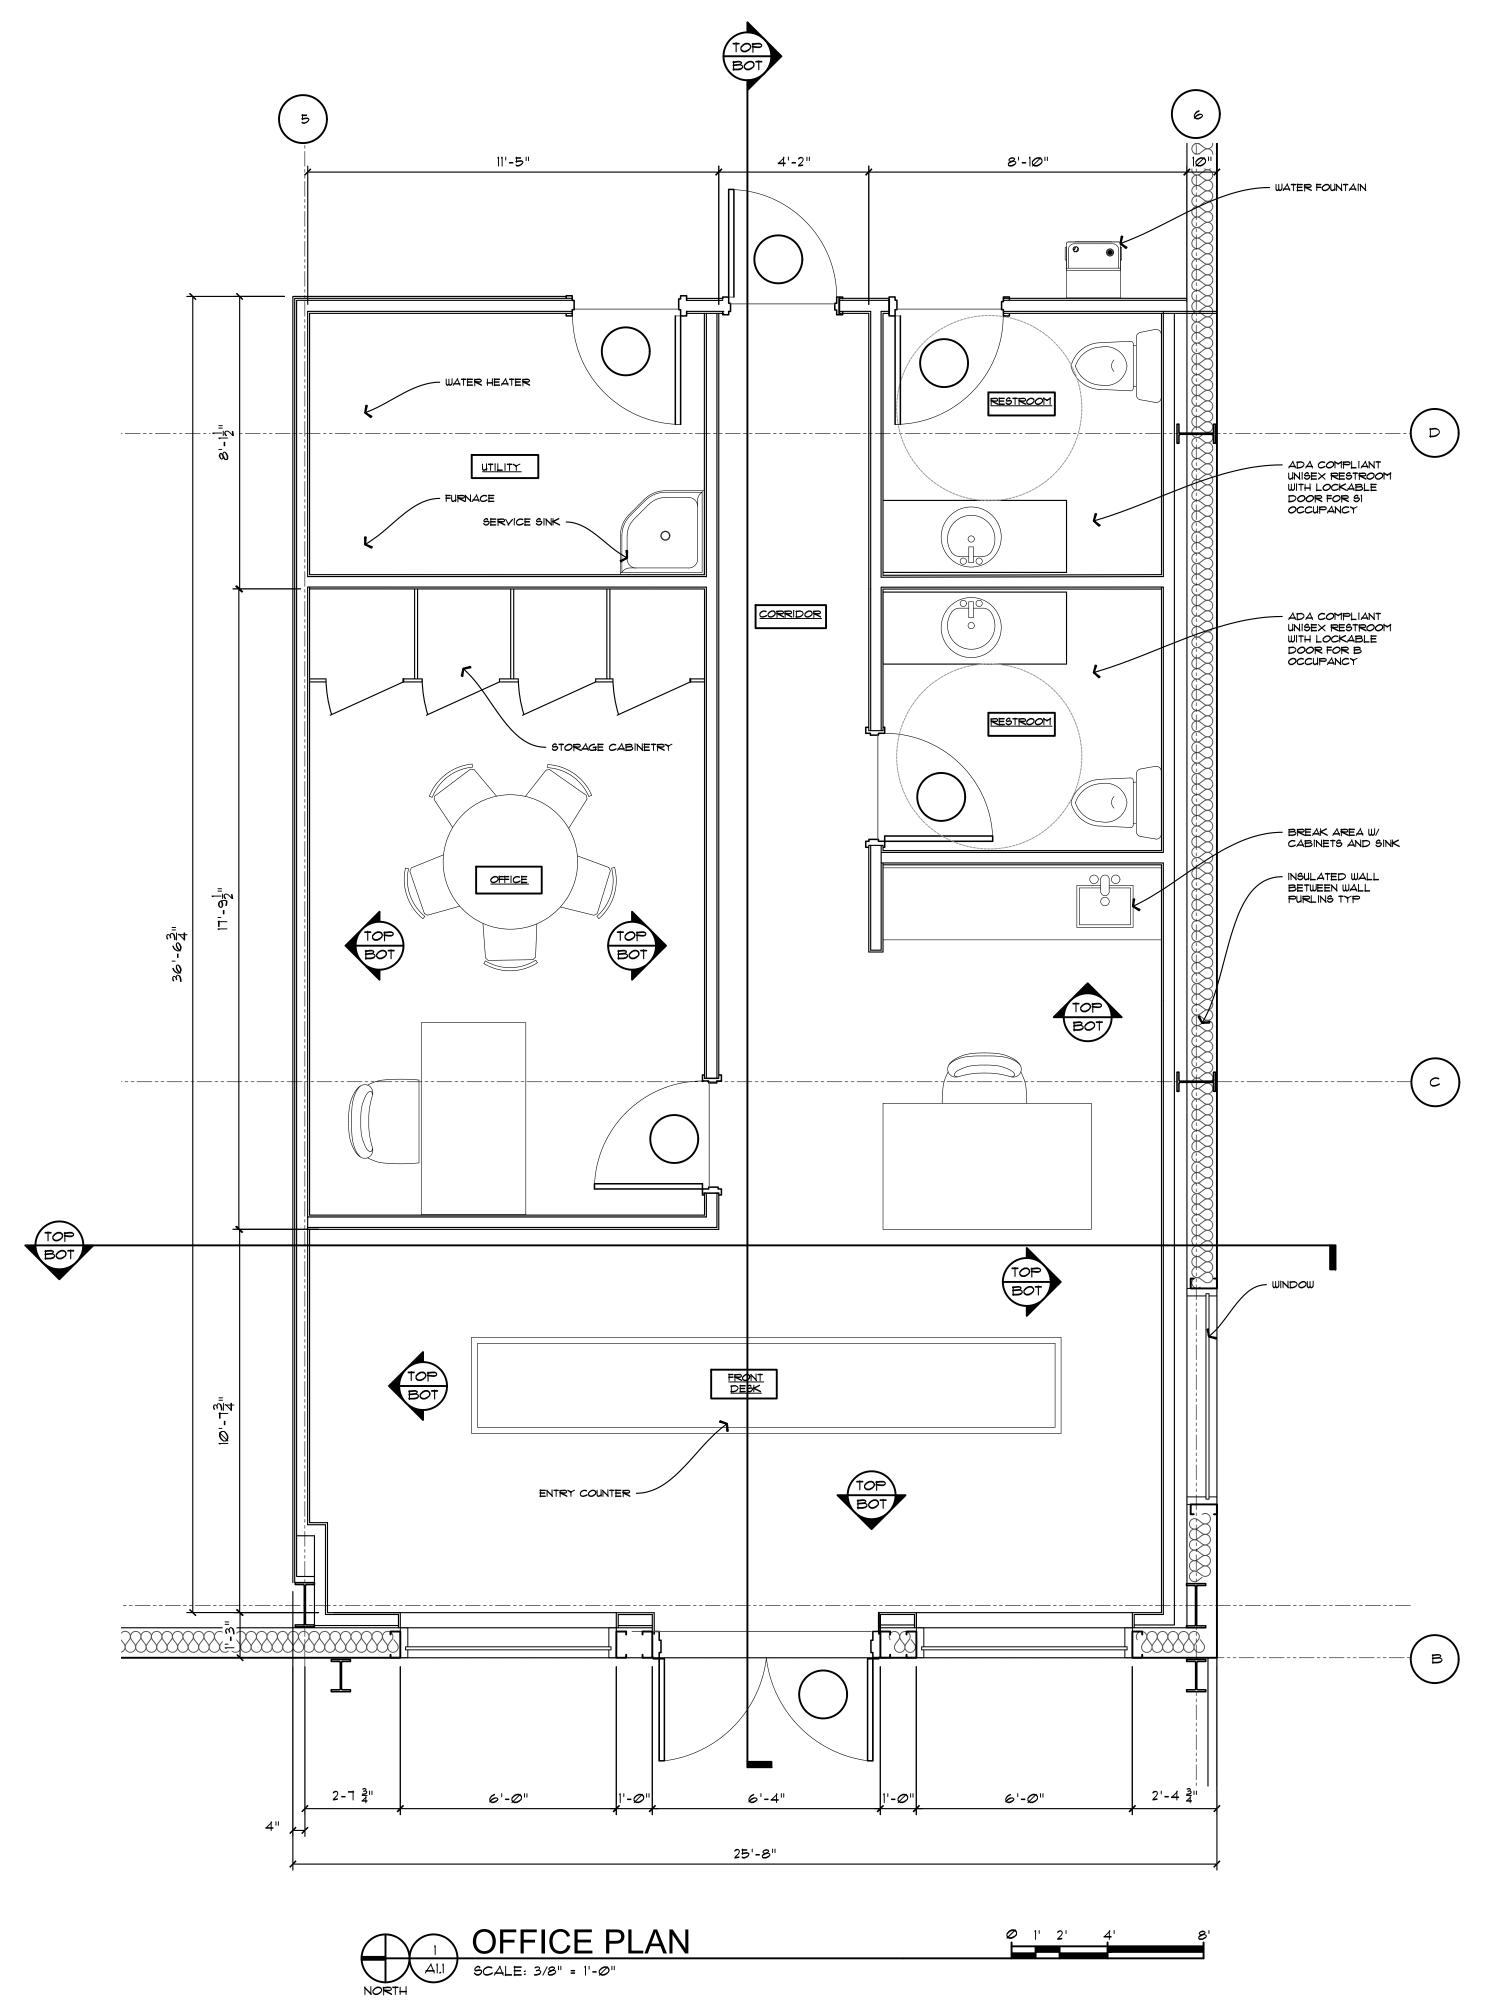

PROJECT NAME

THE SOD GUY

KURT HUGHES

OFFICE / WAREHOUS

COUNTY OF EL PASO STATE OF COLORADO

A1.1
ENLARGED PLANS