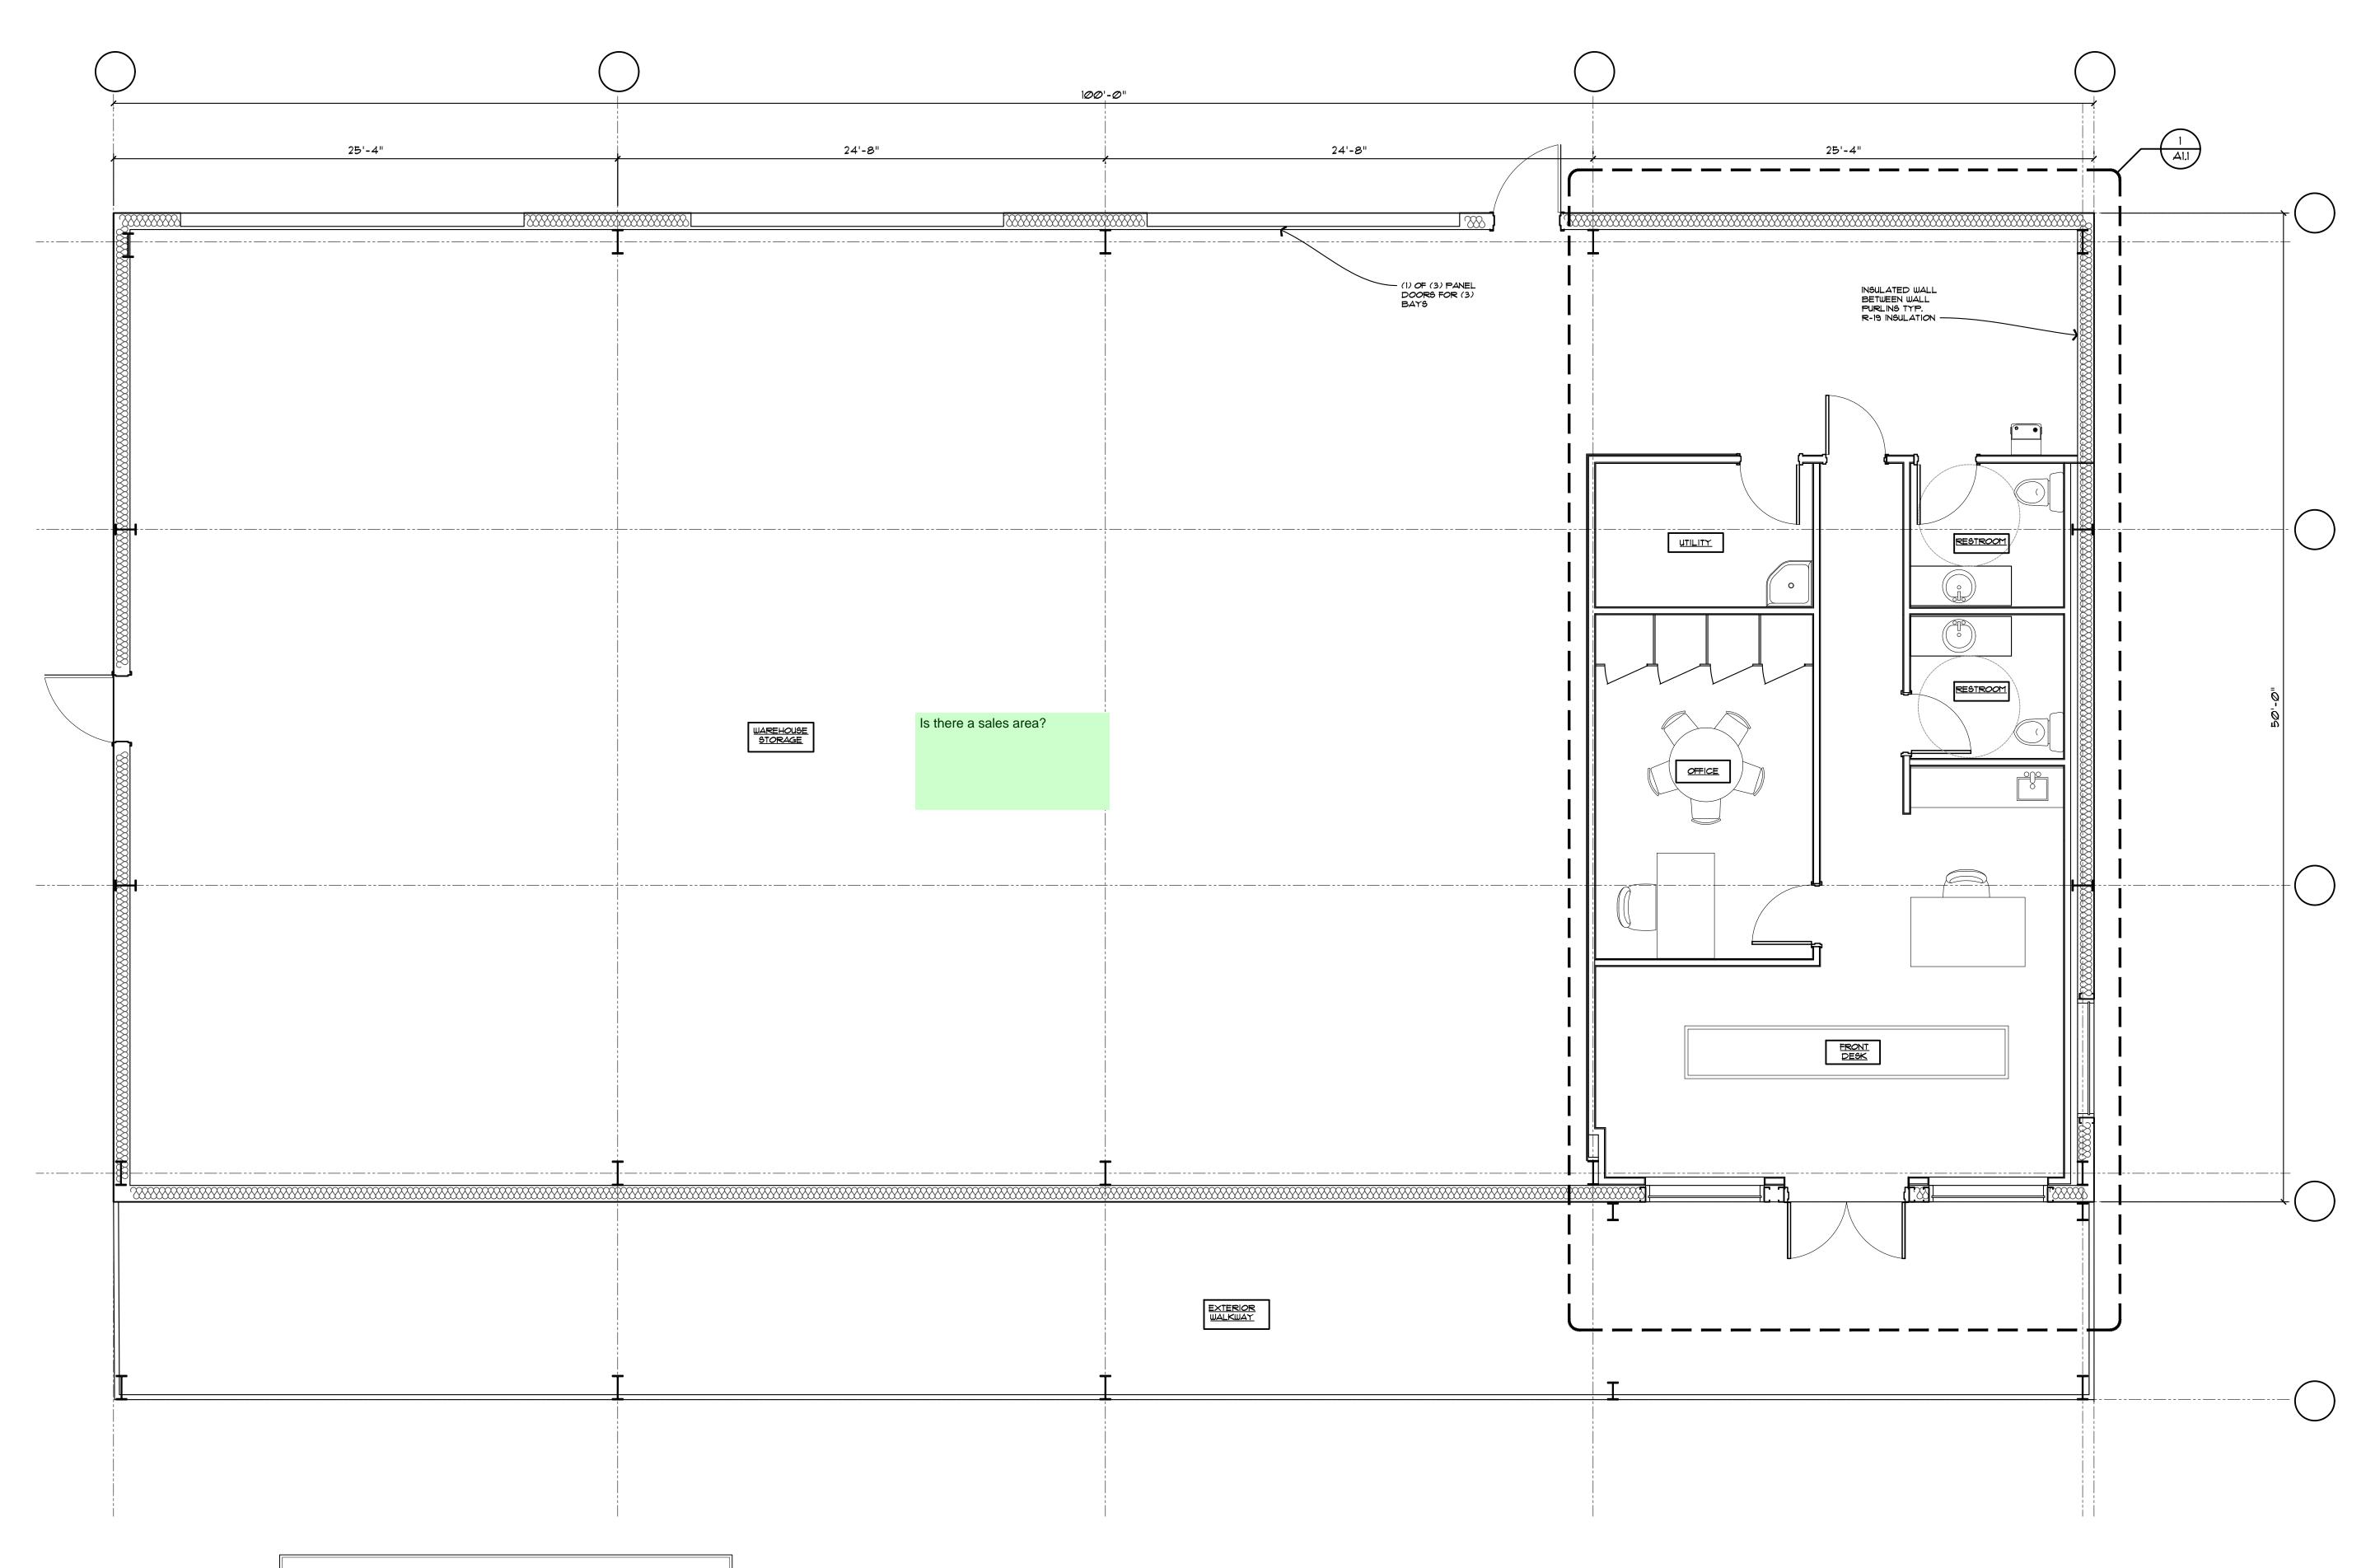

GROSS S.F. OF BUILDING 5008.3 GROSS S.F. OF OFFICE 798 GROSS S.F. STORAGE 4210.3

146 Madison Street Denver, CO 80206

3 0 3 . 3 8 8 . 2 9 1 8

DRAWN BY: CT

DRAWINGS

Drawings and Specifications as instruments of service are and shall remain the property of the Architect whether the Project for which they are made is executed or not. The Owner shall be permitted to retain copies, including reproducible copies, of Drawings and Specifications for information and reference in connection with the Owner's use and occupancy of the Project. The Drawings and Specifications shall not be used by the Owner on other projects, for additions to this Project or for the completion of this Project by others provided the Architect is not in default under this Agreement, except by agreement in writing and with appropriate compensation to the Architect.

> A1.0 PLANS

146 Madison Street Denver, CO 80206 303.388.2918

DRAWN BY: CT

## Unlocked (1)

Is there a sales area?

Subject: Text Box

Page Label: [1] The Sod Guy office warehouse

CURRENT4-T1.0 (TITLE SHEET)

Lock: Unlocked Author: dsdkendall

Date: 6/14/2019 11:57:46 AM

Status: Color: ■ Layer: Space: Is there a sales area?