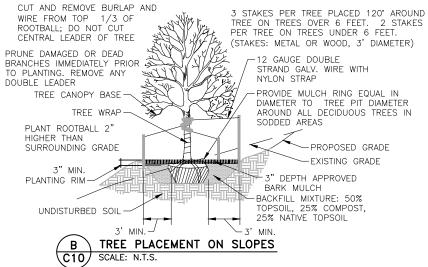

## LANDSCAPING NOTES:

- 1. PLANT QUANTITY AND SUBSTITUTION: IN CASE OF DISCREPANCY IN PLANT QUANTITIES SHOWN ON THE PLANT TABLE AND THOSE SHOWN ON THE PLANTING PLAN, THE QUANTITIES SHOWN ON THE PLANTING PLAN SHALL GOVERN. THE MINIMUM ACCEPTABLE SIZES OF PLANTS MEASURED BEFORE PRUNING WITH BRANCHES IN NORMAL POSITION SHALL CONFORM TO THE PLANTING SIZES AS SPECIFIED IN THE SCHEDULE. ANY SUBSTITUTION OF PLANT SIZE OR SPECIES MUST BE SUBMITTED TO THE ENGINEER IN WRITING FOR APPROVAL PRIOR TO INSTALLATION
- 2. ACCEPTABLE PLANT MATERIAL: ALL PLANTS SHALL MEET OR EXCEED STANDARDS SET BY THE "COLORADO NURSERY ASSOCIATION," AND THE "AMERICAN STANDARD OF NURSERY STOCK." ALL PLANTS SHALL BE TYPICAL OF THEIR SPECIES, HEALTHY, FREE OF DISEASE, INSECT PESTS, MECHANICAL INJURIES, AND HAVE ADEQUATE ROOT SYSTEMS. ALL PLANTINGS SHALL BE INSTALLED PER PLANTING DETAILS. ALL PLANT MATERIAL SHALL BE INSPECTED BY THE ENGINEER OR OWNER PRIOR TO INSTALLATION. STAKING/CONTRACTOR INSPECTION NOTE: ALL PLANTING LOCATIONS TO BE STAKED AND INSPECTED BY CONTRACTOR PRIOR TO INSTALLATION. ALL PLANTS TO BE INSPECTED AT NURSERY LOCATION PRIOR TO TRANSPORTING TO THE SITE.
- 3. SITE DISTURBANCE: ALL AREAS OF SITE DISTURBANCE DUE TO CONSTRUCTION SHALL BE RENOVATED OR PLANTED PER THIS PLAN UNLESS OTHERWISE NOTED. SITE-SPECIFIC LANDSCAPING SHALL AT A MINIMUM, INCLUDE REVEGETATION OF DISTURBED AREAS WITH MATERIALS INDIGENOUS TO THE SITE OR OTHERWISE ADAPTABLE (SEE LEFT KEY DESCRIPTIONS AND EROSION CONTROL NOTES SHEET FOR SEED MIX).
- 4. SOIL AMENDMENTS: CONTRACTOR SHALL AMENDED PLANTING AREAS AS FOLLOWS: -ADD MINIMUM OF 3 CUBIC YARDS OF WELL-COMPOSTED AGED MANURE OR S.F. -ALL AMENDED AREAS SHALL BE TILLED TO A DEPTH OF  $6^{\prime\prime}$  PRIOR TO -3 CUBIC YARDS PER 1000 S.F. OF WELL-COMPOSTED AGED MANURE OR
- 5. SEEDED TURF: ALL SEEDED OR HYDROMULCHED AREAS SHALL DEMONSTRATE 95% GERMINATION PRIOR TO FINAL ACCEPTANCE.
- 6. IRRIGATION: OWNER TO WATER FOR ONE TO TWO GROWING SEASONS UNTIL ESTABLISHED AND ON AN AS-NEEDED BASIS THEREAFTER. DISTURBED AREA SEED/GRASS MIXTURE MUST BE IRRIGATED BY OWNER UNTIL ESTABLISHED AND IN TIMES OF DROUGHT. THE ON-GOING MAINTENANCE OF THE NATIVE GRASS IS THE RESPONSIBILITY OF OWNER. AUTOMATED IRRIGATION SYSTEM SHALL DRIP IRRIGATE ALL TREE, SHRUB, AND GROUND COVER PLANTING AREAS AND SPRAY ANY TURE
- 7. INORGANIC AND ORGANIC MULCH/FABRIC: ALL PLANTINGS (INCLUDING THOSE IN ROCK MULCH AREAS) TO RECEIVE 3-INCH DEPTH OF SHREDDED CEDAR WOOD MULCH UNLESS OTHERWISE SPECIFIED. MULCH RINGS TO BE SIZED PER PLANTING DETAILS (15-INCH DIA. FOR (5) GALLON SHRUBS/GRASSES. WOOD MULCH TO BE "GORILLA HAIR CEDAR MULCH" AVAILABLE FROM C&C SAND CO. (719)471-7222 OR PIONEER SAND CO. (719)599-8100. SUBMIT PRODUCT INFOR. TO DESIGN ENGINEER FOR APPROVAL PRIOR TO INSTALLATION. HIGH QUALITY COMMERCIAL-GRADE (SPUN-BONDED POLYPROPYLENE OR EQUAL) LANDSCAPING FABRIC SHALL BE APPLIED UNDER ALL ROCK BASES.
- 8. <u>STEEL EDGE:</u> ALL EDGER SHALL BE ACME 4" <u>PERFORATED</u> STEEL EDGER "SELF COLORING" 14 GAUGE OR APPROVED EQUAL.
- 9. APPROVAL: ANY FIELD CHANGES OR DEVIATIONS TO THESE PLANS WITHOUT PRIOR APPROVAL OF AN AMENDED DEVELOPMENT PLAN MAY RESULT IN A DELAY OF FINAL APPROVAL AND THE ISSUANCE OF A CERTIFICATE OF OCCUPANCY
- 10. FINAL TREE LOCATIONS: ALL TREE LOCATIONS SHALL BE STAKED FOR APPROVAL BY OWNER REPRESENTATIVE/ENGINEER PRIOR TO PLANTING. SHRUBS SHALL BE PLACED IN THEIR LOCATIONS PER THIS PLAN AND APPROVED BY OWNER REPRESENTATIVE/ENGINEER. THE FINAL LOCATION OF TREES TO BE PLANTED MAY REQUIRE ADJUSTMENT BASED ON APPROVAL OF THE FINAL UTILITIES PLANS AND ASSOCIATED FINAL PLAT AND EASEMENTS.
- 11. COMPLIANCE WITH PLANS: THE COMPLETED LANDSCAPING SHALL COMPLY WITH THE APPROVED LANDSCAPE PLAN AND SHALL INCLUDE THE QUANTITIES, LOCATIONS, SPECIES AND SIZES OF PLANTS AND OTHER LANDSCAPE MATERIALS AS REPRESENTED ON THE APPROVED LANDSCAPE PLAN. SEEDED LANDSCAPE AREAS SHALL HAVE NO BARE AREAS LARGER THAN 6 SQUARE INCHES AFTER GERMINATION.