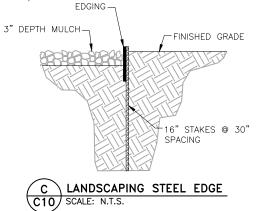

|   | LANDSCAPE KEY/DESCRIPTIONS                                                                                                                                                                                   |
|---|--------------------------------------------------------------------------------------------------------------------------------------------------------------------------------------------------------------|
|   | TYP PLANTING REF: SHEET C10                                                                                                                                                                                  |
| 2 | LIVE GROUND COVER/SEED MIX REF: GEC<br>SHEETS. SEED BLEND INSTALLED PER<br>SUPPLIER'S SPECS. SUBMIT CUT SHEET FOR<br>REVIEW AND APPROVAL PRIOR TO<br>INSTALLATION. APPLY TO EXTENT OF SITE<br>DISTURBED AREA |

## LANDSCAPING NOTES:

- 1. PLANT QUANTITY AND SUBSTITUTION: IN CASE OF DISCREPANCY IN PLANT QUANTITIES SHOWN ON THE PLANT TABLE AND THOSE SHOWN ON THE PLANTING PLAN, THE QUANTITIES SHOWN ON THE PLANTING PLAN SHALL GOVERN. THE MINIMUM ACCEPTABLE SIZES OF PLANTS MEASURED BEFORE PRUNING WITH BRANCHES IN NORMAL POSITION SHALL CONFORM TO THE PLANTING SIZES AS SPECIFIED IN THE SCHEDULE. ANY SUBSTITUTION OF PLANT SIZE OR SPECIES MUST BE SUBMITTED TO THE ENGINEER IN WRITING FOR APPROVAL PRIOR TO INSTALLATION
- 2. ACCEPTABLE PLANT MATERIAL: ALL PLANTS SHALL MEET OR EXCEED STANDARDS SET BY THE "COLORADO NURSERY ASSOCIATION," AND THE "AMERICAN STANDARD OF NURSERY STOCK." ALL PLANTS SHALL BE TYPICAL OF THEIR SPECIES, HEALTHY, FREE OF DISEASE, INSECT PESTS, MECHANICAL INJURIES, AND HAVE ADEQUATE ROOT SYSTEMS. ALL PLANTINGS SHALL BE INSTALLED PER PLANTING DETAILS. ALL PLANT MATERIAL SHALL BE INSPECTED BY THE ENGINEER OR OWNER PRIOR TO INSTALLATION. STAKING/CONTRACTOR INSPECTION NOTE: ALL PLANTING LOCATIONS TO BE STAKED AND INSPECTED BY CONTRACTOR PRIOR TO INSTALLATION. ALL PLANTS TO BE INSPECTED AT NURSERY LOCATION PRIOR TO TRANSPORTING TO THE SITE.
- 3. SITE DISTURBANCE: ALL AREAS OF SITE DISTURBANCE DUE TO CONSTRUCTION SHALL BE RENOVATED OR PLANTED PER THIS PLAN UNLESS OTHERWISE NOTED. SITE-SPECIFIC LANDSCAPING SHALL AT A MINIMUM, INCLUDE REVEGETATION OF DISTURBED AREAS WITH MATERIALS INDIGENOUS TO THE SITE OR OTHERWISE ADAPTABLE (SEE LEFT KEY DESCRIPTIONS AND EROSION CONTROL NOTES SHEET FOR SEED MIX).
- 4. SOIL AMENDMENTS: CONTRACTOR SHALL AMENDED PLANTING AREAS AS FOLLOWS: -ADD MINIMUM OF 3 CUBIC YARDS OF WELL-COMPOSTED AGED MANURE OR S.F. -ALL AMENDED AREAS SHALL BE TILLED TO A DEPTH OF  $6^{\prime\prime}$  PRIOR TO -3 CUBIC YARDS PER 1000 S.F. OF WELL-COMPOSTED AGED MANURE OR
- 5. SEEDED TURF: ALL SEEDED OR HYDROMULCHED AREAS SHALL DEMONSTRATE 95% GERMINATION PRIOR TO FINAL ACCEPTANCE.
- 6. IRRIGATION: OWNER TO WATER FOR ONE TO TWO GROWING SEASONS UNTIL ESTABLISHED AND ON AN AS-NEEDED BASIS THEREAFTER. DISTURBED AREA SEED/GRASS MIXTURE MUST BE IRRIGATED BY OWNER UNTIL ESTABLISHED AND IN TIMES OF DROUGHT. THE ON-GOING MAINTENANCE OF THE NATIVE GRASS IS THE RESPONSIBILITY OF OWNER. AUTOMATED IRRIGATION SYSTEM SHALL DRIP IRRIGATE ALL TREE, SHRUB, AND GROUND COVER PLANTING AREAS AND SPRAY ANY TURE
- 7. INORGANIC AND ORGANIC MULCH/FABRIC: ALL PLANTINGS (INCLUDING THOSE IN ROCK MULCH AREAS) TO RECEIVE 3-INCH DEPTH OF SHREDDED CEDAR WOOD MULCH UNLESS OTHERWISE SPECIFIED. MULCH RINGS TO BE SIZED PER PLANTING DETAILS (15-INCH DIA. FOR (5) GALLON SHRUBS/GRASSES. WOOD MULCH TO BE "GORILLA HAIR CEDAR MULCH" AVAILABLE FROM C&C SAND CO. (719)471-7222 OR PIONEER SAND CO. (719)599-8100. SUBMIT PRODUCT INFOR. TO DESIGN ENGINEER FOR APPROVAL PRIOR TO INSTALLATION. HIGH QUALITY COMMERCIAL-GRADE (SPUN-BONDED POLYPROPYLENE OR EQUAL) LANDSCAPING FABRIC SHALL BE APPLIED UNDER ALL ROCK BASES.
- 8. <u>STEEL EDGE:</u> ALL EDGER SHALL BE ACME 4" <u>PERFORATED</u> STEEL EDGER "SELF COLORING" 14 GAUGE OR APPROVED EQUAL.
- 9. APPROVAL: ANY FIELD CHANGES OR DEVIATIONS TO THESE PLANS WITHOUT PRIOR APPROVAL OF AN AMENDED DEVELOPMENT PLAN MAY RESULT IN A DELAY OF FINAL APPROVAL AND THE ISSUANCE OF A CERTIFICATE OF OCCUPANCY
- 10. FINAL TREE LOCATIONS: ALL TREE LOCATIONS SHALL BE STAKED FOR APPROVAL BY OWNER REPRESENTATIVE/ENGINEER PRIOR TO PLANTING. SHRUBS SHALL BE PLACED IN THEIR LOCATIONS PER THIS PLAN AND APPROVED BY OWNER REPRESENTATIVE/ENGINEER. THE FINAL LOCATION OF TREES TO BE PLANTED MAY REQUIRE ADJUSTMENT BASED ON APPROVAL OF THE FINAL UTILITIES PLANS AND ASSOCIATED FINAL PLAT AND EASEMENTS.
- 11. COMPLIANCE WITH PLANS: THE COMPLETED LANDSCAPING SHALL COMPLY WITH THE APPROVED LANDSCAPE PLAN AND SHALL INCLUDE THE QUANTITIES, LOCATIONS, SPECIES AND SIZES OF PLANTS AND OTHER LANDSCAPE MATERIALS AS REPRESENTED ON THE APPROVED LANDSCAPE PLAN. SEEDED LANDSCAPE AREAS SHALL HAVE NO BARE AREAS LARGER THAN 6 SQUARE INCHES AFTER GERMINATION.