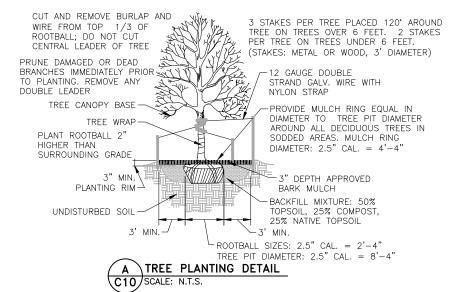

## LANDSCAPING NOTES:

- 1. PLANT QUANTITY AND SUBSTITUTION: IN CASE OF DISCREPANCY IN PLANT QUANTITIES SHOWN ON THE PLANT TABLE AND THOSE SHOWN ON THE PLANTING PLAN, THE QUANTITIES SHOWN ON THE PLANTING PLAN SHALL GOVERN. THE MINIMUM ACCEPTABLE SIZES OF PLANTS MEASURED BEFORE PRUNING WITH BRANCHES IN NORMAL POSITION SHALL CONFORM TO THE PLANTING SIZES AS SPECIFIED IN THE SCHEDULE. ANY SUBSTITUTION OF PLANT SIZE OR SPECIES MUST BE SUBMITTED TO THE ENGINEER IN WRITING FOR APPROVAL PRIOR TO INSTALLATION
- 2. ACCEPTABLE PLANT MATERIAL: ALL PLANTS SHALL MEET OR EXCEED STANDARDS SET BY THE "COLORADO NURSERY ASSOCIATION," AND THE "AMERICAN STANDARD OF NURSERY STOCK." ALL PLANTS SHALL BE TYPICAL OF THEIR SPECIES, HEALTHY, FREE OF DISEASE, INSECT PESTS, MECHANICAL INJURIES, AND HAVE ADEQUATE ROOT SYSTEMS. ALL PLANTINGS SHALL BE INSTALLED PER PLANTING DETAILS. ALL PLANT MATERIAL SHALL BE INSPECTED BY THE ENGINEER OR OWNER PRIOR TO INSTALLATION. STAKING/CONTRACTOR INSPECTION NOTE: ALL PLANTING LOCATIONS TO BE STAKED AND INSPECTED BY CONTRACTOR PRIOR TO INSTALLATION. ALL PLANTS TO BE INSPECTED AT NURSERY LOCATION PRIOR TO TRANSPORTING TO THE SITE.
- 3. SITE DISTURBANCE: ALL AREAS OF SITE DISTURBANCE DUE TO CONSTRUCTION SHALL BE RENOVATED OR PLANTED PER THIS PLAN UNLESS OTHERWISE NOTED. SITE-SPECIFIC LANDSCAPING SHALL AT A MINIMUM, INCLUDE REVEGETATION OF DISTURBED AREAS WITH MATERIALS INDIGENOUS TO THE SITE OR OTHERWISE ADAPTABLE (SEE LEFT KEY DESCRIPTIONS AND EROSION CONTROL NOTES SHEET FOR SEED MIX).
- 4. SOIL AMENDMENTS: CONTRACTOR SHALL AMENDED PLANTING AREAS AS FOLLOWS: -ADD MINIMUM OF 3 CUBIC YARDS OF WELL-COMPOSTED AGED MANURE OR S.F. -ALL AMENDED AREAS SHALL BE TILLED TO A DEPTH OF  $6^{\prime\prime}$  PRIOR TO -3 CUBIC YARDS PER 1000 S.F. OF WELL-COMPOSTED AGED MANURE OR
- 5. SEEDED TURF: ALL SEEDED OR HYDROMULCHED AREAS SHALL DEMONSTRATE 95% GERMINATION PRIOR TO FINAL ACCEPTANCE.
- 6. IRRIGATION: OWNER TO WATER FOR ONE TO TWO GROWING SEASONS UNTIL ESTABLISHED AND ON AN AS-NEEDED BASIS THEREAFTER. DISTURBED AREA SEED/GRASS MIXTURE MUST BE IRRIGATED BY OWNER UNTIL ESTABLISHED AND IN TIMES OF DROUGHT. THE ON-GOING MAINTENANCE OF THE NATIVE GRASS IS THE RESPONSIBILITY OF OWNER. AUTOMATED IRRIGATION SYSTEM SHALL DRIP IRRIGATE ALL TREE, SHRUB, AND GROUND COVER PLANTING AREAS AND SPRAY ANY TURE
- 7. INORGANIC AND ORGANIC MULCH/FABRIC: ALL PLANTINGS (INCLUDING THOSE IN ROCK MULCH AREAS) TO RECEIVE 3-INCH DEPTH OF SHREDDED CEDAR WOOD MULCH UNLESS OTHERWISE SPECIFIED. MULCH RINGS TO BE SIZED PER PLANTING DETAILS (15-INCH DIA. FOR (5) GALLON SHRUBS/GRASSES. WOOD MULCH TO BE "GORILLA HAIR CEDAR MULCH" AVAILABLE FROM C&C SAND CO. (719)471-7222 OR PIONEER SAND CO. (719)599-8100. SUBMIT PRODUCT INFOR. TO DESIGN ENGINEER FOR APPROVAL PRIOR TO INSTALLATION. HIGH QUALITY COMMERCIAL-GRADE (SPUN-BONDED POLYPROPYLENE OR EQUAL) LANDSCAPING FABRIC SHALL BE APPLIED UNDER ALL ROCK BASES.
- 8. <u>STEEL EDGE:</u> ALL EDGER SHALL BE ACME 4" <u>PERFORATED</u> STEEL EDGER "SELF COLORING" 14 GAUGE OR APPROVED EQUAL.
- 9. APPROVAL: ANY FIELD CHANGES OR DEVIATIONS TO THESE PLANS WITHOUT PRIOR APPROVAL OF AN AMENDED DEVELOPMENT PLAN MAY RESULT IN A DELAY OF FINAL APPROVAL AND THE ISSUANCE OF A CERTIFICATE OF OCCUPANCY
- 10. FINAL TREE LOCATIONS: ALL TREE LOCATIONS SHALL BE STAKED FOR APPROVAL BY OWNER REPRESENTATIVE/ENGINEER PRIOR TO PLANTING. SHRUBS SHALL BE PLACED IN THEIR LOCATIONS PER THIS PLAN AND APPROVED BY OWNER REPRESENTATIVE/ENGINEER. THE FINAL LOCATION OF TREES TO BE PLANTED MAY REQUIRE ADJUSTMENT BASED ON APPROVAL OF THE FINAL UTILITIES PLANS AND ASSOCIATED FINAL PLAT AND EASEMENTS.
- 11. COMPLIANCE WITH PLANS: THE COMPLETED LANDSCAPING SHALL COMPLY WITH THE APPROVED LANDSCAPE PLAN AND SHALL INCLUDE THE QUANTITIES, LOCATIONS, SPECIES AND SIZES OF PLANTS AND OTHER LANDSCAPE MATERIALS AS REPRESENTED ON THE APPROVED LANDSCAPE PLAN. SEEDED LANDSCAPE AREAS SHALL HAVE NO BARE AREAS LARGER THAN 6 SQUARE INCHES AFTER GERMINATION.

## PCD File No. PPR-22-62

-PROVIDE MULCH RING EQUAL IN DIAMETER TO TREE PIT DIAMETER AROUND ALL DECIDUOUS TREES IN

TREE ON TREES OVER 6 FEET. 2 STAKES (STAKES: METAL OR WOOD, 3' DIAMETER)

3/16" x 4" STEEL