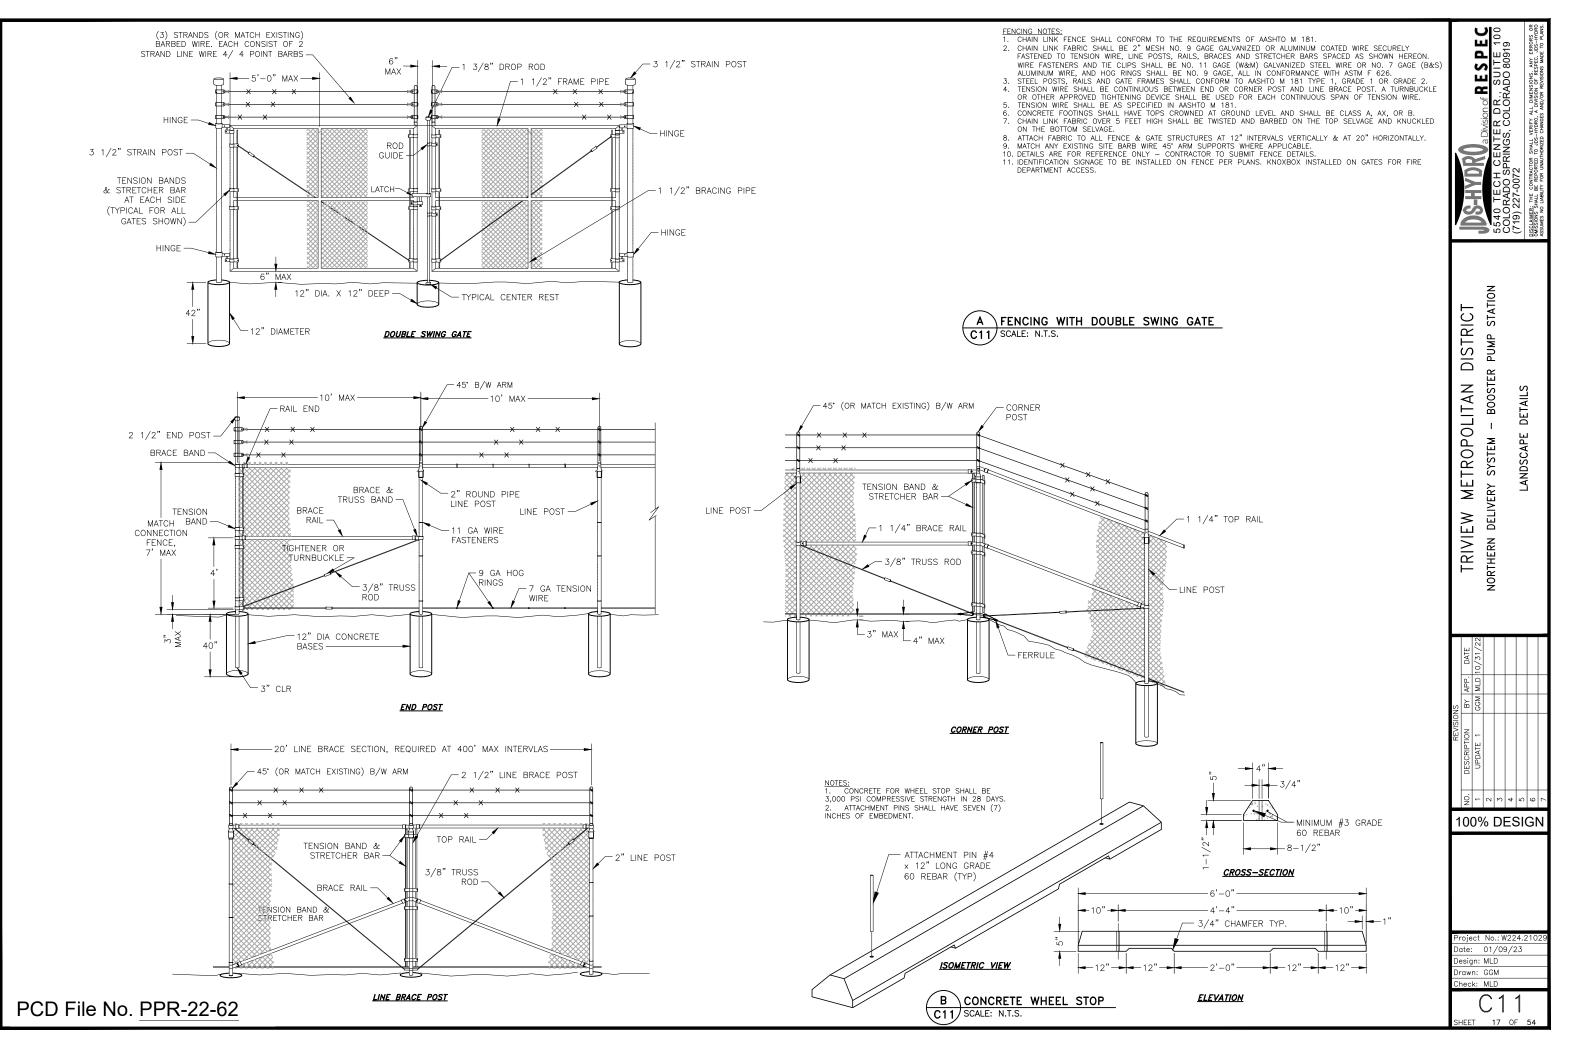

|           | 5540 TECH CENTER DR., SUITE 100<br>COLORADO SPRINGS, COLORADO 80919<br>(719) 227-0072 |                |    |               |                   |          |         |        |
|-----------|---------------------------------------------------------------------------------------|----------------|----|---------------|-------------------|----------|---------|--------|
|           | TRIVIEW METROPOLITAN DISTRICT                                                         |                |    |               | LANDSCAPE DETAILS |          |         |        |
|           | APP. DATE                                                                             | A MLD 10/31/22 |    |               |                   |          |         |        |
| REVISIONS | DESCRIPTION BY                                                                        | UPDATE 1 GGM   |    |               |                   |          |         |        |
| 1         | 02<br>00                                                                              | -<br>09        | 5  | m<br>D        | 4                 | ت<br>SI( | 。<br>GI | ۲<br>۲ |
| De<br>De  | roje<br>ate:<br>esig<br>raw                                                           | in:<br>n:      | 01 | /09<br>D<br>M | V22<br>9/2        |          | 210     | 29     |