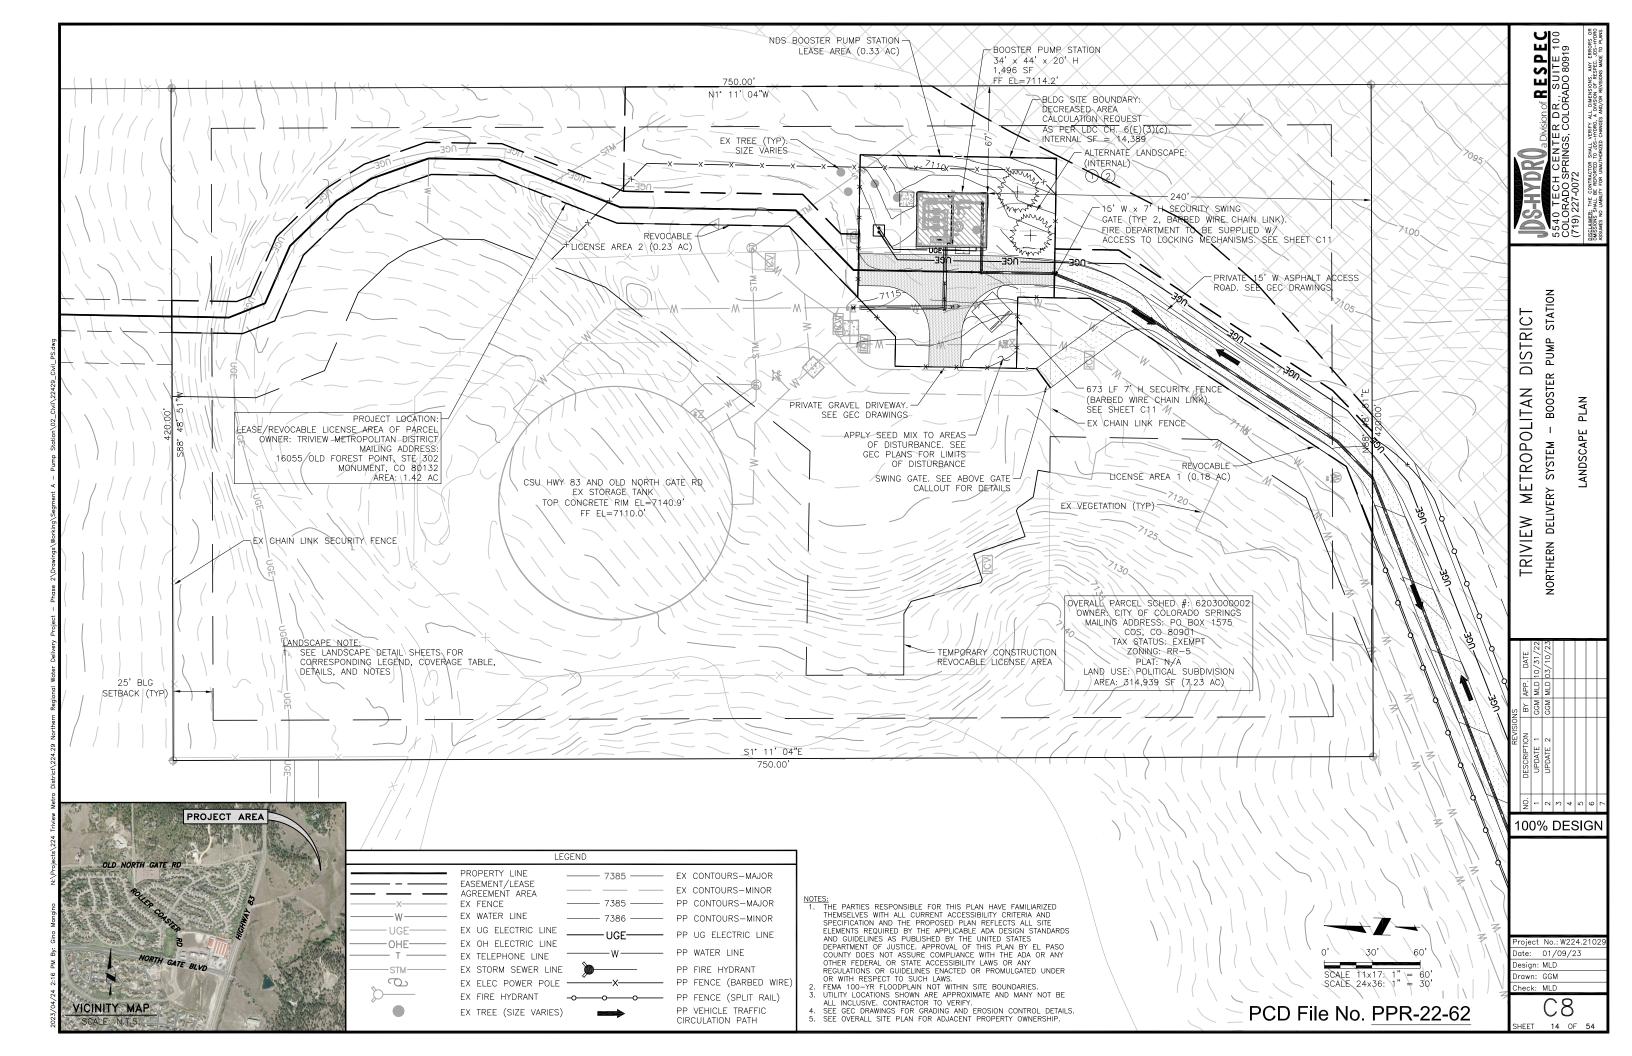

| APPLICABLE LANDSCAPE COVERAGE:                     |         |
|----------------------------------------------------|---------|
| EASEMENT/LEASE AREA (SITE REDUCED)                 | 14,389  |
|                                                    |         |
| INTERNAL                                           |         |
| % MINIMUM INTERNAL AREA                            | 5       |
| INTERNAL AREA REQUIRED/PROVIDED                    | 719/982 |
|                                                    |         |
| MIN. PLANT SIZES & PERCENTAGE OF LIVE GROUND COVER |         |
| % GROUNDCOVER REQUIRED/PROVIDED (SEED MIX)         | 75/100  |

| LANDSCAPE SCHEDULE - XERIC/LOW WATER VEGETATION                                                                                                                                                                                                                                                                                                                                                                                                                                                                                                                                                                                                                                                                                                                                                                                                                                                                                                                                                                                                                                                                                                                                                                                                                                                                                                                                                                                                                                                                                                                                                                                                                                                                                                                                                                                                                                                                                                                                                                                                                                                                                |                 |                |      |                      |                   |                                                                             |  |  |
|--------------------------------------------------------------------------------------------------------------------------------------------------------------------------------------------------------------------------------------------------------------------------------------------------------------------------------------------------------------------------------------------------------------------------------------------------------------------------------------------------------------------------------------------------------------------------------------------------------------------------------------------------------------------------------------------------------------------------------------------------------------------------------------------------------------------------------------------------------------------------------------------------------------------------------------------------------------------------------------------------------------------------------------------------------------------------------------------------------------------------------------------------------------------------------------------------------------------------------------------------------------------------------------------------------------------------------------------------------------------------------------------------------------------------------------------------------------------------------------------------------------------------------------------------------------------------------------------------------------------------------------------------------------------------------------------------------------------------------------------------------------------------------------------------------------------------------------------------------------------------------------------------------------------------------------------------------------------------------------------------------------------------------------------------------------------------------------------------------------------------------|-----------------|----------------|------|----------------------|-------------------|-----------------------------------------------------------------------------|--|--|
| SYMBOL                                                                                                                                                                                                                                                                                                                                                                                                                                                                                                                                                                                                                                                                                                                                                                                                                                                                                                                                                                                                                                                                                                                                                                                                                                                                                                                                                                                                                                                                                                                                                                                                                                                                                                                                                                                                                                                                                                                                                                                                                                                                                                                         | BOTANICAL NAME  | COMMON NAME    | QTY. | MATURE SIZE          | PLANTING          | COMMENTS                                                                    |  |  |
|                                                                                                                                                                                                                                                                                                                                                                                                                                                                                                                                                                                                                                                                                                                                                                                                                                                                                                                                                                                                                                                                                                                                                                                                                                                                                                                                                                                                                                                                                                                                                                                                                                                                                                                                                                                                                                                                                                                                                                                                                                                                                                                                | EVERGREEN TREE  |                |      | (HEIGHT x WIDTH)     | SIZE (MIN)        |                                                                             |  |  |
| and the second s | PINUS PONDEROSA | PONDEROSA PINE | 2    | 60'/100'<br>×<br>25' | 6' MIN.<br>HEIGHT | MUST ARRIVE BALLED AND BURLAPPED.<br>PRUNE TO SHAPE TREE AT EARLY<br>GROWTH |  |  |

|   | LANDSCAPE KEY/DESCRIPTIONS                                                                                                                                                                                   |
|---|--------------------------------------------------------------------------------------------------------------------------------------------------------------------------------------------------------------|
|   | TYP PLANTING REF: SHEET C10                                                                                                                                                                                  |
| 2 | LIVE GROUND COVER/SEED MIX REF: GEC<br>SHEETS. SEED BLEND INSTALLED PER<br>SUPPLIER'S SPECS. SUBMIT CUT SHEET FOR<br>REVIEW AND APPROVAL PRIOR TO<br>INSTALLATION. APPLY TO EXTENT OF SITE<br>DISTURBED AREA |

## LANDSCAPING NOTES:

- 1. PLANT QUANTITY AND SUBSTITUTION: IN CASE OF DISCREPANCY IN PLANT QUANTITIES SHOWN ON THE PLANT TABLE AND THOSE SHOWN ON THE PLANTING PLAN, THE QUANTITIES SHOWN ON THE PLANTING PLAN SHALL GOVERN. THE MINIMUM ACCEPTABLE SIZES OF PLANTS MEASURED BEFORE PRUNING WITH BRANCHES IN NORMAL POSITION SHALL CONFORM TO THE PLANTING SIZES AS SPECIFIED IN THE SCHEDULE. ANY SUBSTITUTION OF PLANT SIZE OR SPECIES MUST BE SUBMITTED TO THE ENGINEER IN WRITING FOR APPROVAL PRIOR TO INSTALLATION
- 2. ACCEPTABLE PLANT MATERIAL: ALL PLANTS SHALL MEET OR EXCEED STANDARDS SET BY THE "COLORADO NURSERY ASSOCIATION," AND THE "AMERICAN STANDARD OF NURSERY STOCK." ALL PLANTS SHALL BE TYPICAL OF THEIR SPECIES, HEALTHY, FREE OF DISEASE, INSECT PESTS, MECHANICAL INJURIES, AND HAVE ADEQUATE ROOT SYSTEMS. ALL PLANTINGS SHALL BE INSTALLED PER PLANTING DETAILS. ALL PLANT MATERIAL SHALL BE INSPECTED BY THE ENGINEER OR OWNER PRIOR TO INSTALLATION. STAKING/CONTRACTOR INSPECTION NOTE: ALL PLANTING LOCATIONS TO BE STAKED AND INSPECTED BY CONTRACTOR PRIOR TO INSTALLATION. ALL PLANTS TO BE INSPECTED AT NURSERY LOCATION PRIOR TO TRANSPORTING TO THE SITE.
- 3. SITE DISTURBANCE: ALL AREAS OF SITE DISTURBANCE DUE TO CONSTRUCTION SHALL BE RENOVATED OR PLANTED PER THIS PLAN UNLESS OTHERWISE NOTED. SITE-SPECIFIC LANDSCAPING SHALL AT A MINIMUM, INCLUDE REVEGETATION OF DISTURBED AREAS WITH MATERIALS INDIGENOUS TO THE SITE OR OTHERWISE ADAPTABLE (SEE LEFT KEY DESCRIPTIONS AND EROSION CONTROL NOTES SHEET FOR SEED MIX).
- 4. SOIL AMENDMENTS: CONTRACTOR SHALL AMENDED PLANTING AREAS AS FOLLOWS: -ADD MINIMUM OF 3 CUBIC YARDS OF WELL-COMPOSTED AGED MANURE OR S.F. -ALL AMENDED AREAS SHALL BE TILLED TO A DEPTH OF  $6^{\prime\prime}$  PRIOR TO -3 CUBIC YARDS PER 1000 S.F. OF WELL-COMPOSTED AGED MANURE OR
- 5. SEEDED TURF: ALL SEEDED OR HYDROMULCHED AREAS SHALL DEMONSTRATE 95% GERMINATION PRIOR TO FINAL ACCEPTANCE.
- 6. IRRIGATION: OWNER TO WATER FOR ONE TO TWO GROWING SEASONS UNTIL ESTABLISHED AND ON AN AS-NEEDED BASIS THEREAFTER. DISTURBED AREA SEED/GRASS MIXTURE MUST BE IRRIGATED BY OWNER UNTIL ESTABLISHED AND IN TIMES OF DROUGHT. THE ON-GOING MAINTENANCE OF THE NATIVE GRASS IS THE RESPONSIBILITY OF OWNER. AUTOMATED IRRIGATION SYSTEM SHALL DRIP IRRIGATE ALL TREE, SHRUB, AND GROUND COVER PLANTING AREAS AND SPRAY ANY TURE
- 7. INORGANIC AND ORGANIC MULCH/FABRIC: ALL PLANTINGS (INCLUDING THOSE IN ROCK MULCH AREAS) TO RECEIVE 3-INCH DEPTH OF SHREDDED CEDAR WOOD MULCH UNLESS OTHERWISE SPECIFIED. MULCH RINGS TO BE SIZED PER PLANTING DETAILS (15-INCH DIA. FOR (5) GALLON SHRUBS/GRASSES. WOOD MULCH TO BE "GORILLA HAIR CEDAR MULCH" AVAILABLE FROM C&C SAND CO. (719)471-7222 OR PIONEER SAND CO. (719)599-8100. SUBMIT PRODUCT INFOR. TO DESIGN ENGINEER FOR APPROVAL PRIOR TO INSTALLATION. HIGH QUALITY COMMERCIAL-GRADE (SPUN-BONDED POLYPROPYLENE OR EQUAL) LANDSCAPING FABRIC SHALL BE APPLIED UNDER ALL ROCK BASES.
- 8. <u>STEEL EDGE:</u> ALL EDGER SHALL BE ACME 4" <u>PERFORATED</u> STEEL EDGER "SELF COLORING" 14 GAUGE OR APPROVED EQUAL.
- 9. APPROVAL: ANY FIELD CHANGES OR DEVIATIONS TO THESE PLANS WITHOUT PRIOR APPROVAL OF AN AMENDED DEVELOPMENT PLAN MAY RESULT IN A DELAY OF FINAL APPROVAL AND THE ISSUANCE OF A CERTIFICATE OF OCCUPANCY
- 10. FINAL TREE LOCATIONS: ALL TREE LOCATIONS SHALL BE STAKED FOR APPROVAL BY OWNER REPRESENTATIVE/ENGINEER PRIOR TO PLANTING. SHRUBS SHALL BE PLACED IN THEIR LOCATIONS PER THIS PLAN AND APPROVED BY OWNER REPRESENTATIVE/ENGINEER. THE FINAL LOCATION OF TREES TO BE PLANTED MAY REQUIRE ADJUSTMENT BASED ON APPROVAL OF THE FINAL UTILITIES PLANS AND ASSOCIATED FINAL PLAT AND EASEMENTS.
- 11. COMPLIANCE WITH PLANS: THE COMPLETED LANDSCAPING SHALL COMPLY WITH THE APPROVED LANDSCAPE PLAN AND SHALL INCLUDE THE QUANTITIES, LOCATIONS, SPECIES AND SIZES OF PLANTS AND OTHER LANDSCAPE MATERIALS AS REPRESENTED ON THE APPROVED LANDSCAPE PLAN. SEEDED LANDSCAPE AREAS SHALL HAVE NO BARE AREAS LARGER THAN 6 SQUARE INCHES AFTER GERMINATION.

## 12. MAINTENANCE:

- THE OWNER IS RESPONSIBLE FOR ALL REGULAR AND NORMAL MAINTENANCE OF REQUIRED LANDSCAPING INCLUDING WEEDING, IRRIGATION, FERTILIZING, PRUNING AND MOWING.
- REPLACEMENT OF DEAD, DISEASED OR SUBSTANTIALLY DAMAGED PLANT MATERIALS SHALL OCCUR WITHIN 6 MONTHS ROM WHEN THE PLANT MATERIAL DIED, OR WHEN THE INSPECTION DETERMINED THE PLANT MATERIAL WAS DEAD OR DAMAGED. REPLACEMENT SHALL BE OF THE SAME OR SIMILAR TYPE AS ORIGINALLY APPROVED. AN ALTERNATIVE TYPE OF SPECIES SHALL REQUIRE APPROVAL BY THE PCD DIRECTOR. C. MAINTENANCE INSPECTIONS MAY BE PERFORMED PERIODICALLY. FAILURE TO MAINTAIN THE LANDSCAPING IN
- COMPLIANCE WITH THE APPROVAL IS CONSIDERED A ZONING VIOLATION.
- \*\* BY APPROVING THIS PLAN. THE DIRECTOR IS ACKNOWLEDGING AN ALTERNATE LANDSCAPE DESIGN AS IT RELATES AND CONFORMS TO HOMELAND SECURITY STANDARDS AND PROMOTES WATER CONSERVATION WHILE MEETING THE PURPOSES DESCRIBED IN THE LAND DEVELOPMENT CODE.
- \*\* CONTRACTOR TO REFER TO ANY TRIVIEW METROPOLITAN DISTRICT LANDSCAPE SPECIFICATIONS FOR SPECIFIC SOIL AMENDMENT AND PREPARATION FOR SOD, SEED AND PLANTING AREAS.