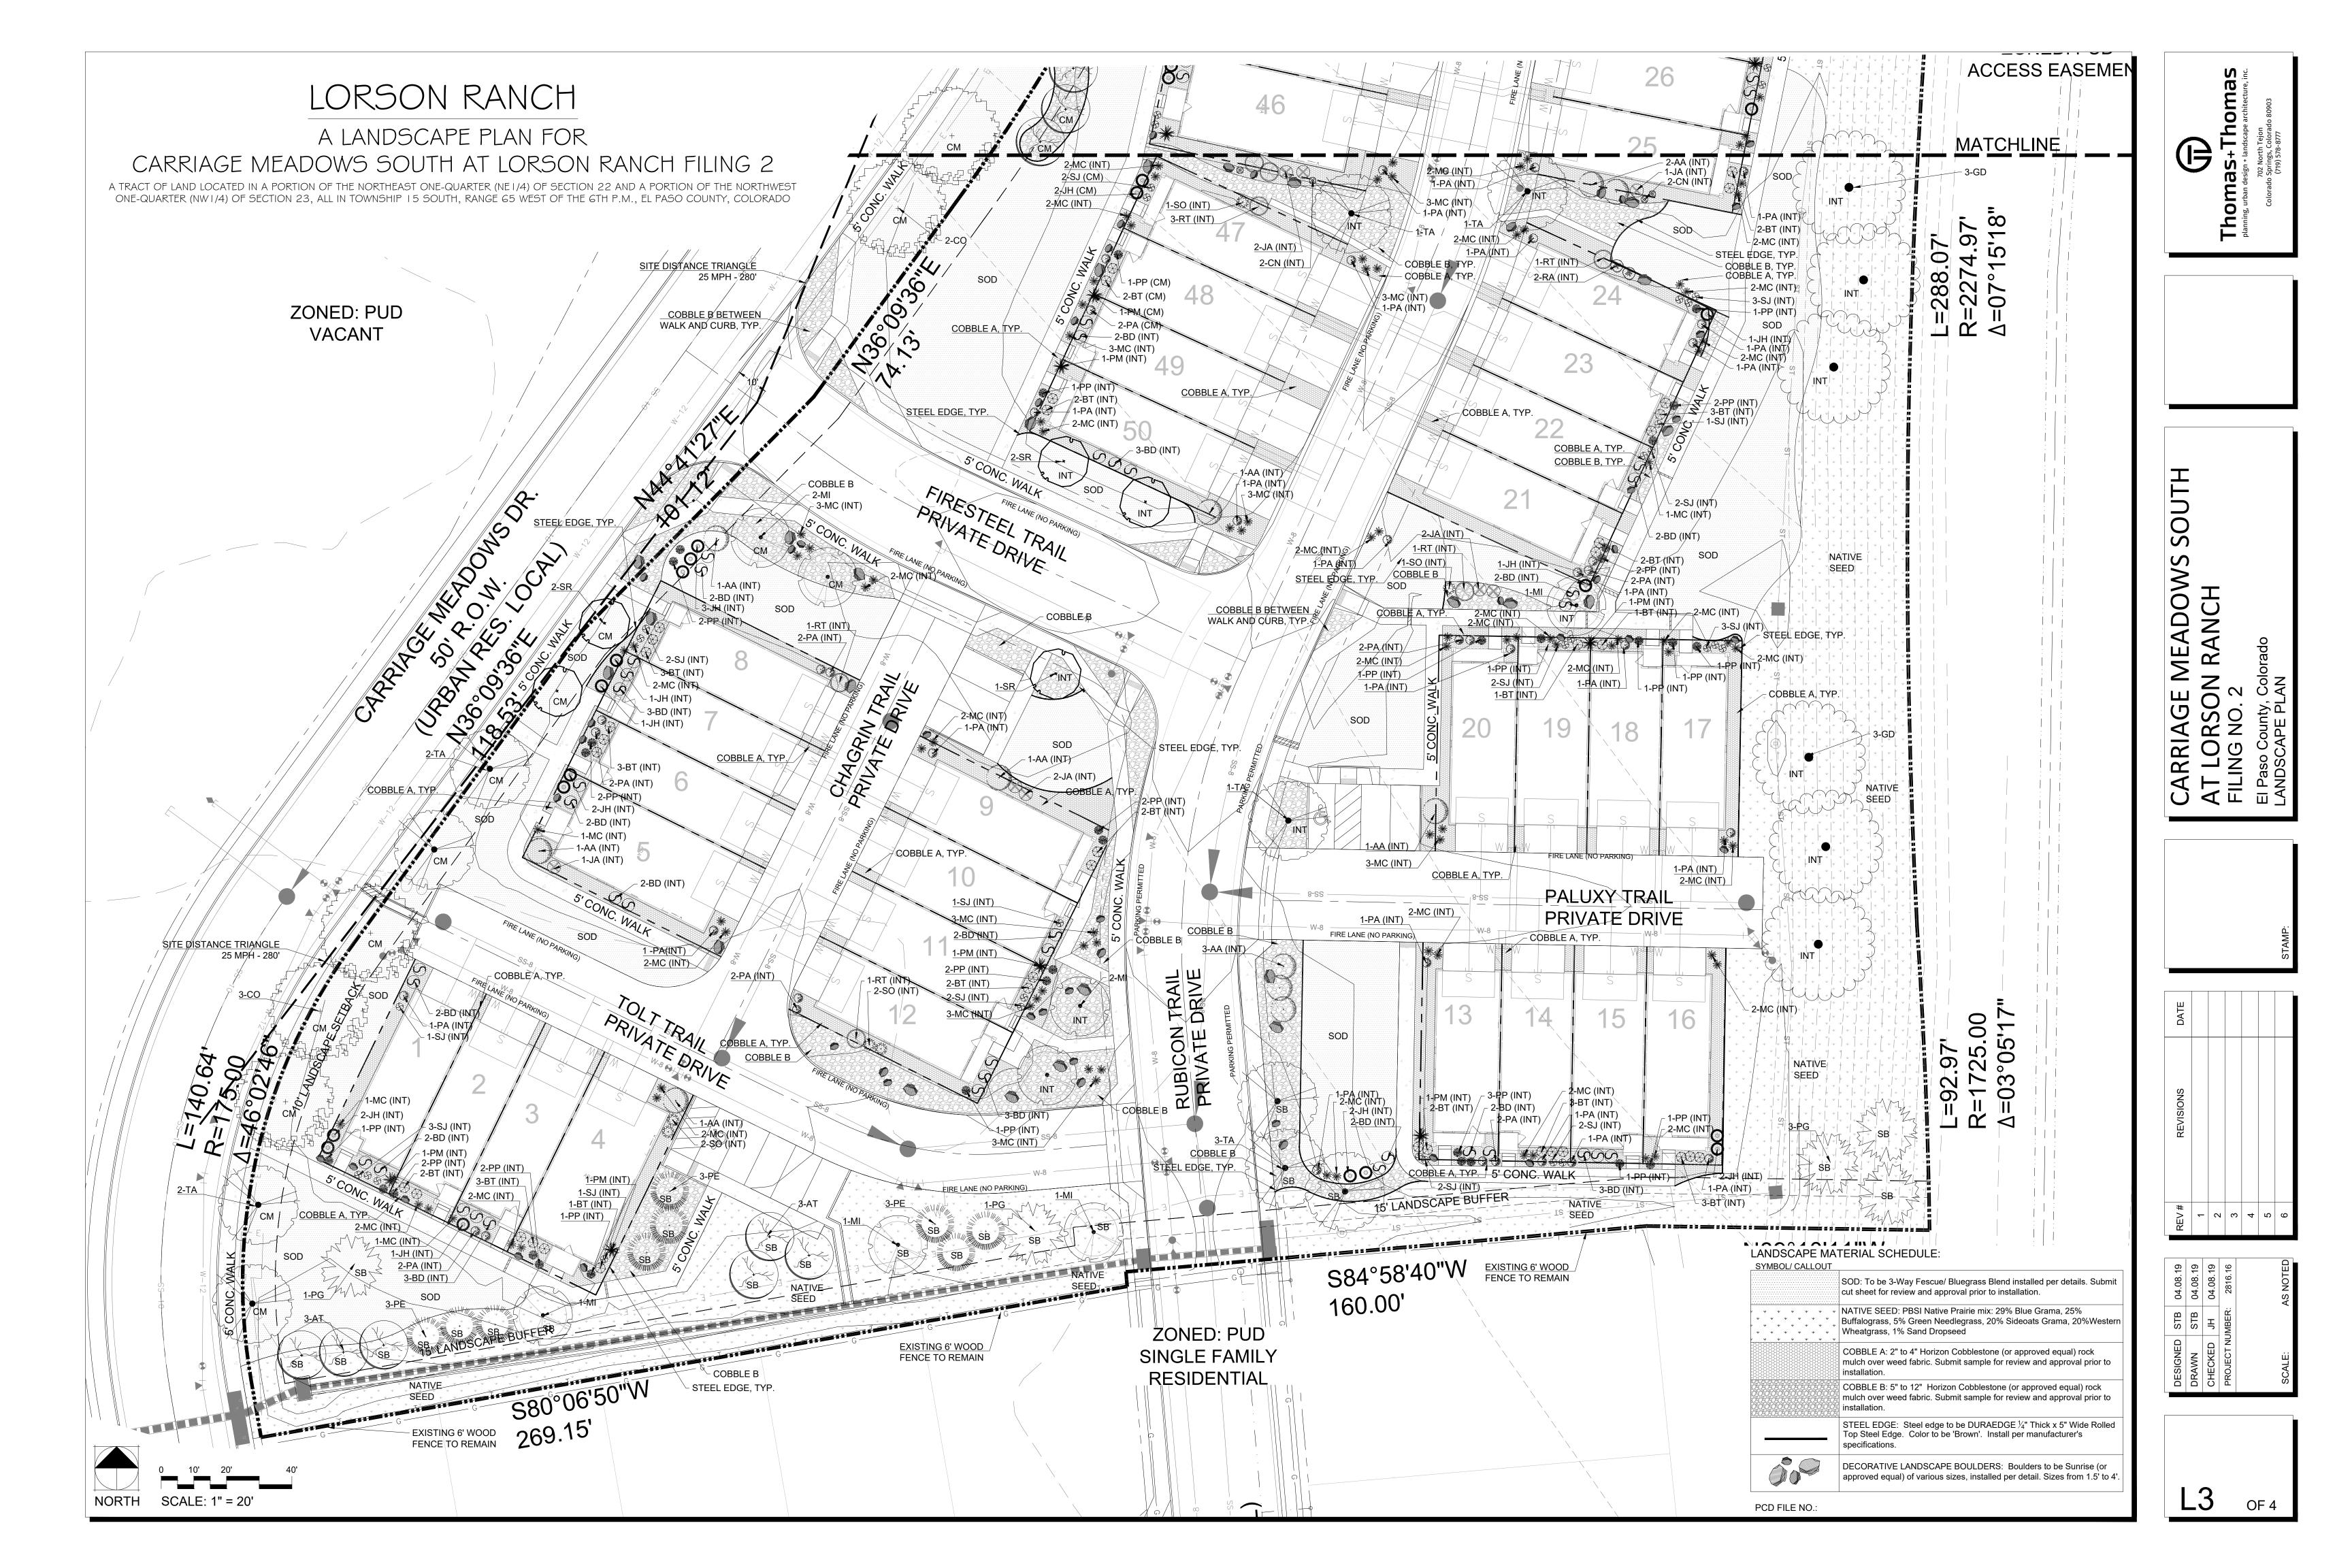

LORSON RANCH

A LANDSCAPE PLAN FOR

CARRIAGE MEADOWS SOUTH AT LORSON RANCH FILING 2

A TRACT OF LAND LOCATED IN A PORTION OF THE NORTHEAST ONE-QUARTER (NEI/4) OF SECTION 22 AND A PORTION OF THE NORTHWEST ONE-QUARTER (NW 1/4) OF SECTION 23, ALL IN TOWNSHIP 15 SOUTH, RANGE 65 WEST OF THE 6TH P.M., EL PASO COUNTY, COLORADO

### SYMBOL/ CALLOUT

| SYMBOL/ CALLOUT                             |                                                                                                                                                              |
|---------------------------------------------|--------------------------------------------------------------------------------------------------------------------------------------------------------------|
|                                             | SOD: To be 3-Way Fescue/ Bluegrass Blend installed per details. Submit                                                                                       |
|                                             | cut sheet for review and approval prior to installation.                                                                                                     |
|                                             | ESTIMATED AREA:39,613 SF                                                                                                                                     |
| , , , , , , , , , , , , , , , , , , ,       | NATIVE SEED: PBSI Native Prairie mix: 29% Blue Grama, 25%                                                                                                    |
| * * * * * *                                 | Buffalograss, 5% Green Needlegrass, 20% Sideoats Grama, 20%Western                                                                                           |
|                                             | Wheatgrass, 1% Sand Dropseed ESTIMATED AREA:47,512 SF                                                                                                        |
|                                             | COBBLE A: 2" to 4" Horizon Cobblestone (or approved equal) rock                                                                                              |
|                                             | mulch over weed fabric. Submit sample for review and approval prior to                                                                                       |
|                                             | installation. ESTIMATED AREA:18,414 SF                                                                                                                       |
| 00000000000000000000000000000000000000      | COBBLE B: 5" to 12" Horizon Cobblestone (or approved equal) rock                                                                                             |
| L & & & & & & & & & & & & & & & & & & &     | mulch over weed fabric. Submit sample for review and approval prior to                                                                                       |
| 03030350300030305030000303<br>0303030303030 | installation. ESTIMATED AREA:11,608 SF                                                                                                                       |
|                                             | STEEL EDGE: Steel edge to be DURAEDGE $\frac{1}{4}$ " Thick x 5" Wide Rolled Top Steel Edge. Color to be 'Brown'. Install per manufacturer's specifications. |
|                                             | DECORATIVE LANDSCAPE BOULDERS: Boulders to be Sunrise (or                                                                                                    |

approved equal) of various sizes, installed per detail. Sizes from 1.5' to 4'.