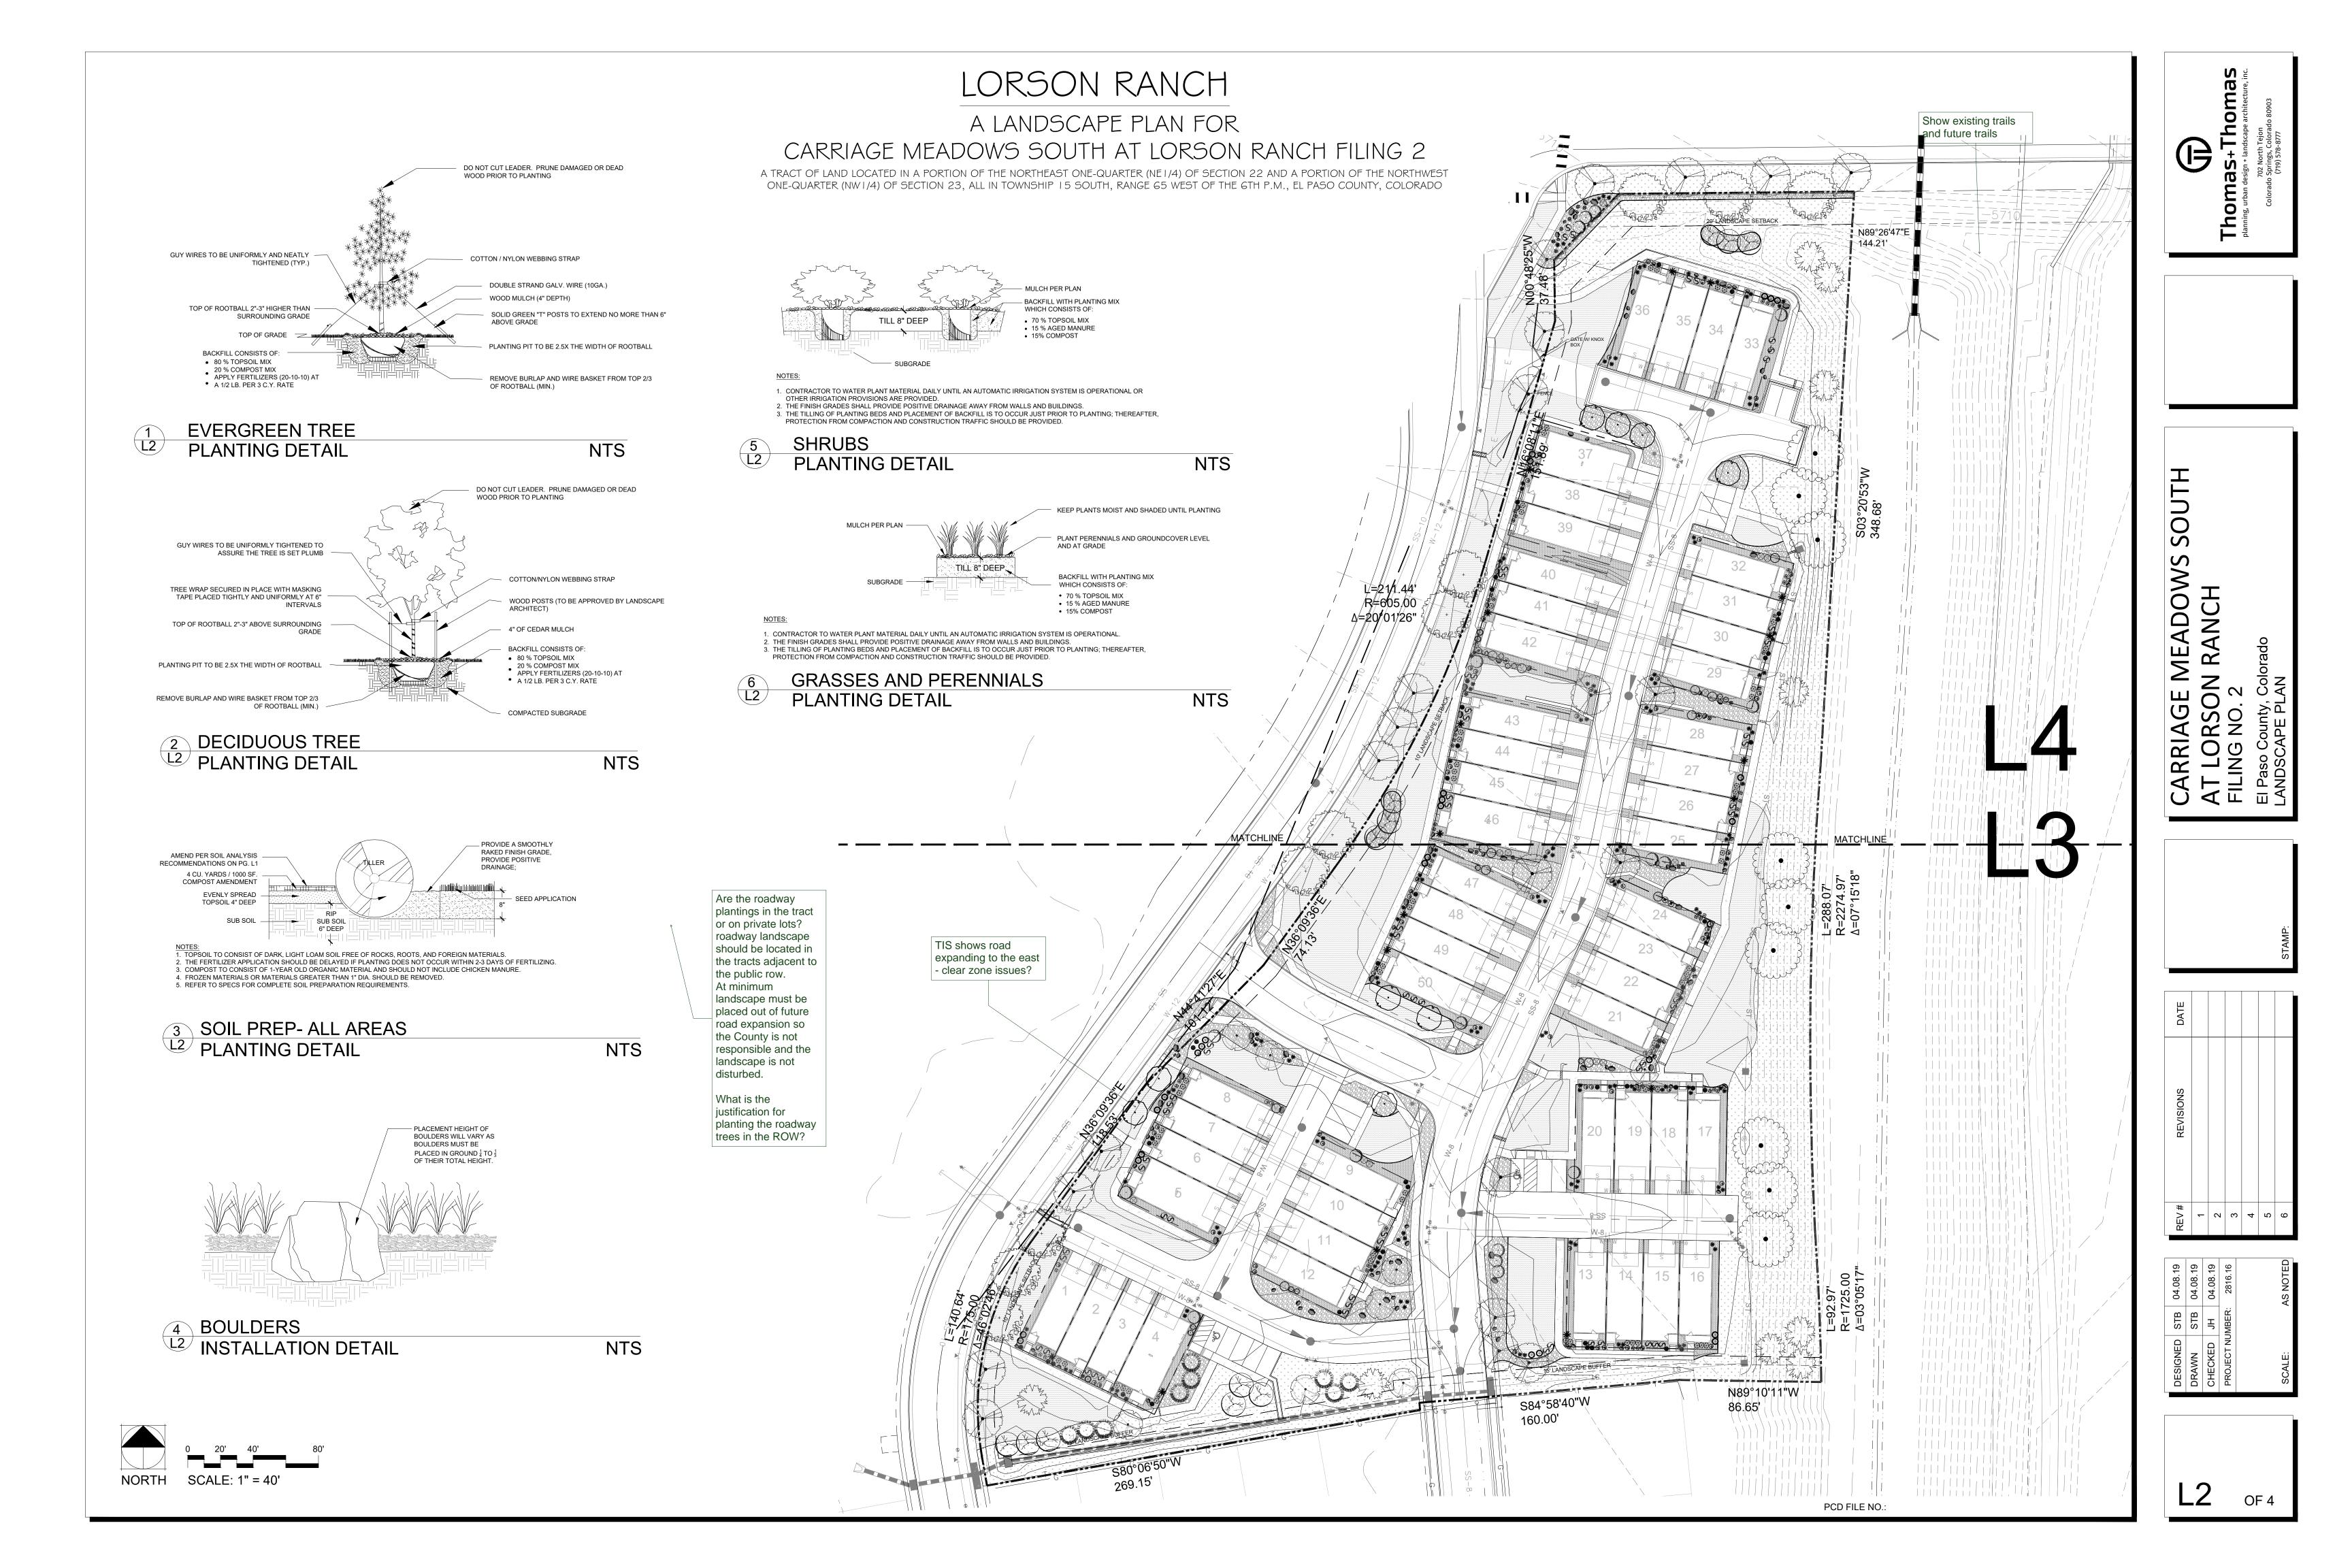

LORSON RANCH

A LANDSCAPE PLAN FOR

CARRIAGE MEADOWS SOUTH AT LORSON RANCH FILING 2

A TRACT OF LAND LOCATED IN A PORTION OF THE NORTHEAST ONE-QUARTER (NEI/4) OF SECTION 22 AND A PORTION OF THE NORTHWEST ONE-QUARTER (NW 1/4) OF SECTION 23, ALL IN TOWNSHIP 15 SOUTH, RANGE 65 WEST OF THE 6TH P.M., EL PASO COUNTY, COLORADO

### Markup Summary 9-3-2019

| dsdparsons (9)                                                                                                                                                                                                                                                                                                                                                                                                                                                                                                                                                                                                                                                                                                                                                                                                                                                                                                                                                                                                                                                                                                                                                                                                                                                                                                                                                                                                                                                                                                                                                                                                                                                                                                                                                                                                                                                                                                                                                                                                                                                                                                                 |                                                                                                                           |                                                                                                                                                                                                                                                                                                                                                                          |
|--------------------------------------------------------------------------------------------------------------------------------------------------------------------------------------------------------------------------------------------------------------------------------------------------------------------------------------------------------------------------------------------------------------------------------------------------------------------------------------------------------------------------------------------------------------------------------------------------------------------------------------------------------------------------------------------------------------------------------------------------------------------------------------------------------------------------------------------------------------------------------------------------------------------------------------------------------------------------------------------------------------------------------------------------------------------------------------------------------------------------------------------------------------------------------------------------------------------------------------------------------------------------------------------------------------------------------------------------------------------------------------------------------------------------------------------------------------------------------------------------------------------------------------------------------------------------------------------------------------------------------------------------------------------------------------------------------------------------------------------------------------------------------------------------------------------------------------------------------------------------------------------------------------------------------------------------------------------------------------------------------------------------------------------------------------------------------------------------------------------------------|---------------------------------------------------------------------------------------------------------------------------|--------------------------------------------------------------------------------------------------------------------------------------------------------------------------------------------------------------------------------------------------------------------------------------------------------------------------------------------------------------------------|
|                                                                                                                                                                                                                                                                                                                                                                                                                                                                                                                                                                                                                                                                                                                                                                                                                                                                                                                                                                                                                                                                                                                                                                                                                                                                                                                                                                                                                                                                                                                                                                                                                                                                                                                                                                                                                                                                                                                                                                                                                                                                                                                                | Subject: Callout<br>Page Label: [1] L1-COVER<br>Author: dsdparsons<br>Date: 8/26/2019 2:45:34 PM<br>Color:                | correct title                                                                                                                                                                                                                                                                                                                                                            |
|                                                                                                                                                                                                                                                                                                                                                                                                                                                                                                                                                                                                                                                                                                                                                                                                                                                                                                                                                                                                                                                                                                                                                                                                                                                                                                                                                                                                                                                                                                                                                                                                                                                                                                                                                                                                                                                                                                                                                                                                                                                                                                                                | Subject: Arrow<br>Page Label: [1] L1-COVER<br>Author: dsdparsons<br>Date: 8/26/2019 2:45:39 PM<br>Color:                  |                                                                                                                                                                                                                                                                                                                                                                          |
| yes<br>ARRIAGE MEADOWS DR.   FONTAINE BL<br>O NO<br>ON-ARTERIAL MINOR ARTE!                                                                                                                                                                                                                                                                                                                                                                                                                                                                                                                                                                                                                                                                                                                                                                                                                                                                                                                                                                                                                                                                                                                                                                                                                                                                                                                                                                                                                                                                                                                                                                                                                                                                                                                                                                                                                                                                                                                                                                                                                                                    | Subject: Callout<br>Page Label: [1] L1-COVER<br>Author: dsdparsons<br>Date: 8/26/2019 2:46:03 PM<br>Color:                | yes                                                                                                                                                                                                                                                                                                                                                                      |
|                                                                                                                                                                                                                                                                                                                                                                                                                                                                                                                                                                                                                                                                                                                                                                                                                                                                                                                                                                                                                                                                                                                                                                                                                                                                                                                                                                                                                                                                                                                                                                                                                                                                                                                                                                                                                                                                                                                                                                                                                                                                                                                                | Subject: Callout<br>Page Label: [1] L1-COVER<br>Author: dsdparsons<br>Date: 8/26/2019 2:46:07 PM<br>Color:                | yes                                                                                                                                                                                                                                                                                                                                                                      |
|                                                                                                                                                                                                                                                                                                                                                                                                                                                                                                                                                                                                                                                                                                                                                                                                                                                                                                                                                                                                                                                                                                                                                                                                                                                                                                                                                                                                                                                                                                                                                                                                                                                                                                                                                                                                                                                                                                                                                                                                                                                                                                                                | Subject: Callout<br>Page Label: [1] L4-NORTH<br>Author: dsdparsons<br>Date: 8/26/2019 2:52:12 PM<br>Color:                | 10-foot roadway landscape tract setback not met.<br>PUD modification required what is the justification<br>for thismore density?                                                                                                                                                                                                                                         |
| ZONED FUTURE                                                                                                                                                                                                                                                                                                                                                                                                                                                                                                                                                                                                                                                                                                                                                                                                                                                                                                                                                                                                                                                                                                                                                                                                                                                                                                                                                                                                                                                                                                                                                                                                                                                                                                                                                                                                                                                                                                                                                                                                                                                                                                                   | Subject: Callout<br>Page Label: [1] L4-NORTH<br>Author: dsdparsons<br>Date: 8/26/2019 2:52:28 PM<br>Color:                | COMMERCIAL                                                                                                                                                                                                                                                                                                                                                               |
| Martin Constraints of the second seco | Subject: Callout<br>Page Label: [1] L2-SITE PLAN & DETAILS<br>Author: dsdparsons<br>Date: 8/27/2019 11:52:43 AM<br>Color: | Are the roadway plantings in the tract or on private<br>lots? roadway landscape should be located in the<br>tracts adjacent to the public row.<br>At minimum landscape must be placed out of<br>future road expansion so the County is not<br>responsible and the landscape is not disturbed.<br>What is the justification for planting the roadway<br>trees in the ROW? |
| The man many second sec | Subject: Callout<br>Page Label: [1] L2-SITE PLAN & DETAILS<br>Author: dsdparsons<br>Date: 8/27/2019 11:53:03 AM<br>Color: | TIS shows road expanding to the east - clear zone issues?                                                                                                                                                                                                                                                                                                                |

-----

Subject: Callout Page Label: [1] L2-SITE PLAN & DETAILS Author: dsdparsons Date: 8/27/2019 11:53:37 AM Color:

Show existing trails and future trails