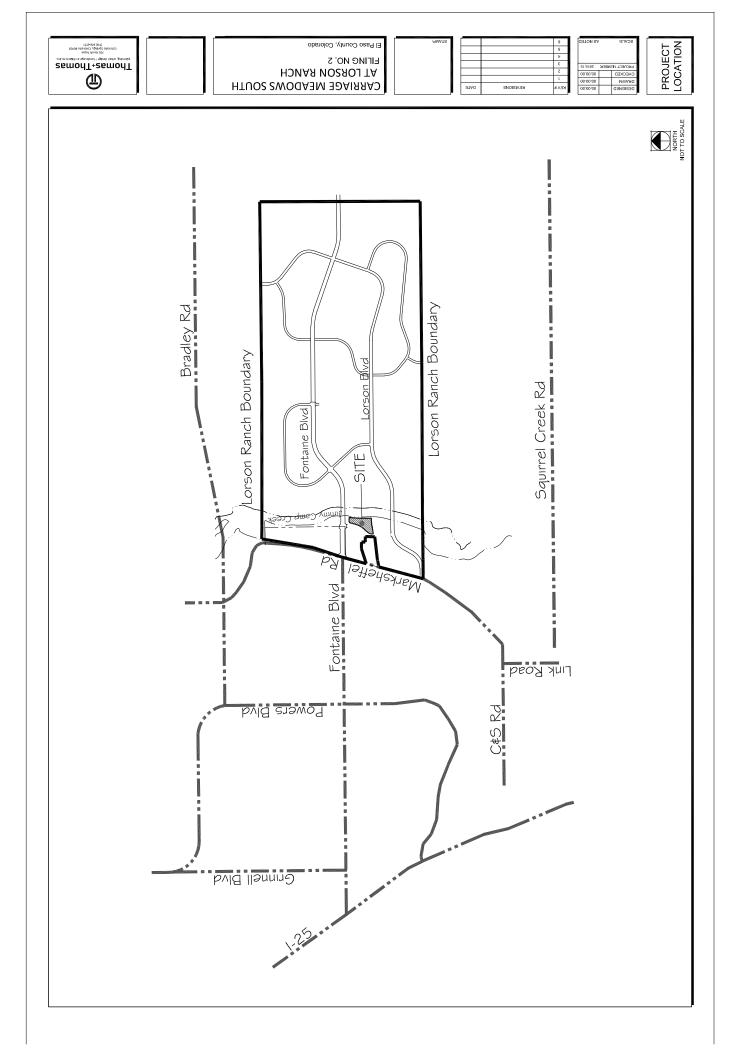

This letter is being sent to you because Lorson LLC is proposing a land use project in El Paso County located within Lorson Ranch, southeast of the intersection of Fontaine Blvd. and Carriage Meadows Drive. This information is being provided prior to a submittal with the El Paso County Planning and Community Development Department. Please direct any questions on the proposal to the referenced contact(s) as listed below. Prior to any public hearing on this proposal a notification of the time and place of the public hearing will be sent to the adjacent property owners by the El Paso County Planning Department. At that time, you will be given the El Paso County contact information, the file number and an opportunity to respond either for, against or expressing no opinion in writing or in person at the public hearing for this proposal.

The proposal being submitted to El Paso County is seeking approval of an application for a Planned Unit Development Plan (PUD) and a Preliminary Plan for the Carriage Meadows South at Lorson Ranch Filing 2 project. The proposed project is a continuation of the Carriage Meadows South development recently approved and constructed. The site is 5.322 acres and was identified as Tract O on the Carriage Meadows South Filing 1 final plat. With a combined PUD Development Plan/ Preliminary Plan submittal, the proposed Carriage Meadows South Filing 2 proposes 56 single-family attached dwelling units for a density of 10.5 dwelling units per acre. The site is currently zoned RMH (Residential Medium/ High) permitting 10-13 DU/ Acre as illustrated on the Lorson Ranch Minor Sketch Plan Amendment approved on April 21, 2016. The parcel is currently vacant and suitable for development. A PUD Modification is being request as part of this application to allow privately owned streets as permitted by the El Paso County Land Development Code. There are existing utility improvements installed along the southern boundary that shall remain. There is also an existing FMIC drainage ditch and easement located outside the eastern boundary for this project that shall remain.