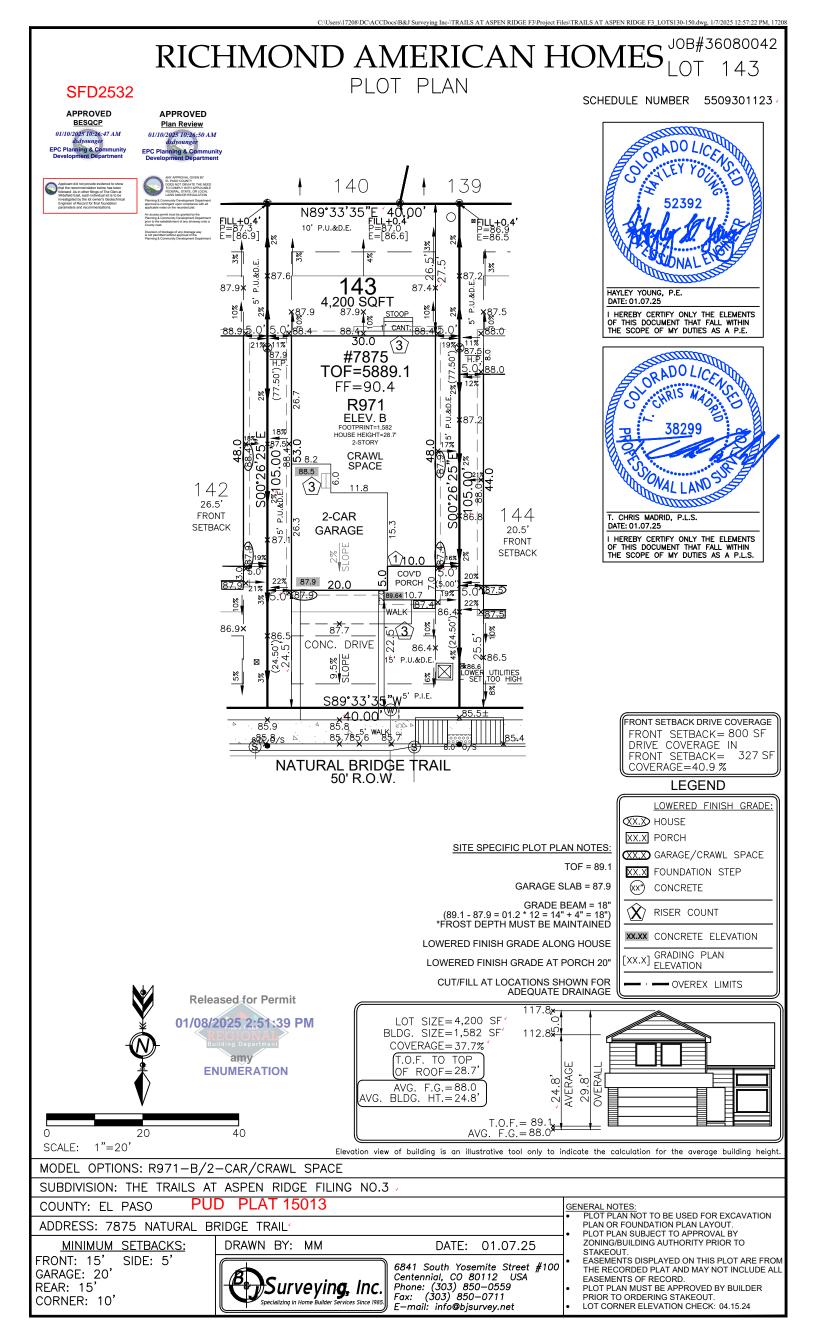

### SITE

2023 PPRBC 2021 IECC Amended

Parcel: 5509301123

## Address: 7875 NATURAL BRIDGE TRL, COLORADO SPRINGS

Plan Track #: 197533

Received: 08-Jan-2025 (AMY)

#### RESIDENCE

Type of Unit:

Garage Main Level Upper Level 1 689 1091

1230

3010 Total Square Feet

| <b>Required PPRBD</b> | Departments | (2) |
|-----------------------|-------------|-----|
|-----------------------|-------------|-----|

Enumeration

APPROVED

AMY

1/8/2025 2:51:58 PM

Floodplain

(N/A) RBD GIS

#### **Required Outside Departments (1)**

**County Zoning** 

APPROVED Plan Review

01/10/2025 10:28:16 AM

dsdyounger EPC Planning & Community Development Department

> Release of this plan does not preclude compliance with all applicable codes, ordinances and other pertinent regulations. This plan set must be present on the job site for every inspection.