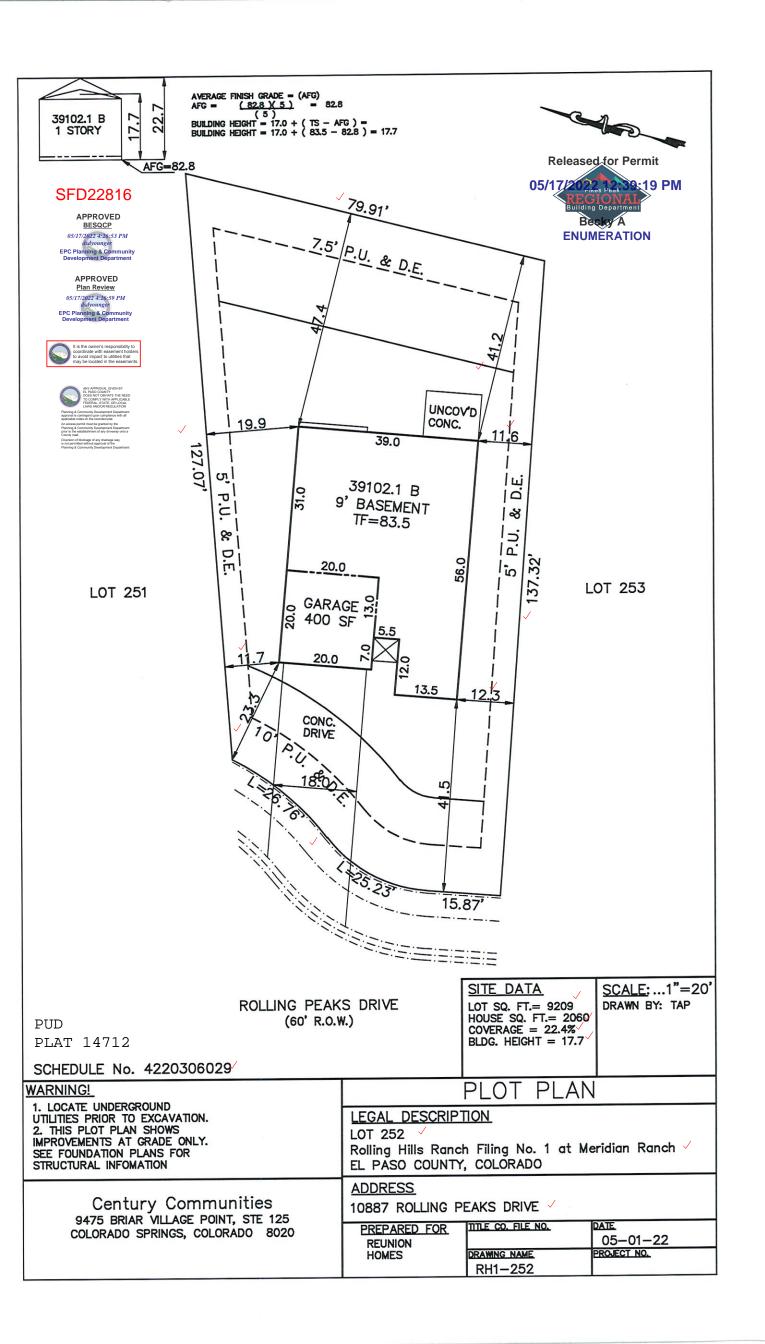

## **SITE**

**2017 PPRBC** 

Parcel: 4220306029

**Address: 10887 ROLLING PEAKS DR, PEYTON** 

**Description:** 

**RESIDENCE** 

Type of Unit:

| Garage        | 396  |
|---------------|------|
| Lower Level 2 | 1490 |
| Main Level    | 1637 |

3523 Total Square Feet

## **Required PPRBD Departments (2)**

**Enumeration** 

**APPROVED** 

**BECKYA** 

5/17/2022 12:39:31 PM

Floodplain

(N/A) RBD GIS

## **Required Outside Departments (1)**

**County Zoning** 

APPROVED Plan Review

05/17/2022 4:27:52 PM

dsdyounger

EPC Planning & Community Development Department

Release of this plan does not preclude compliance with all applicable codes, ordinances and other pertinent regulations. This plan set must be present on the job site for every inspection.