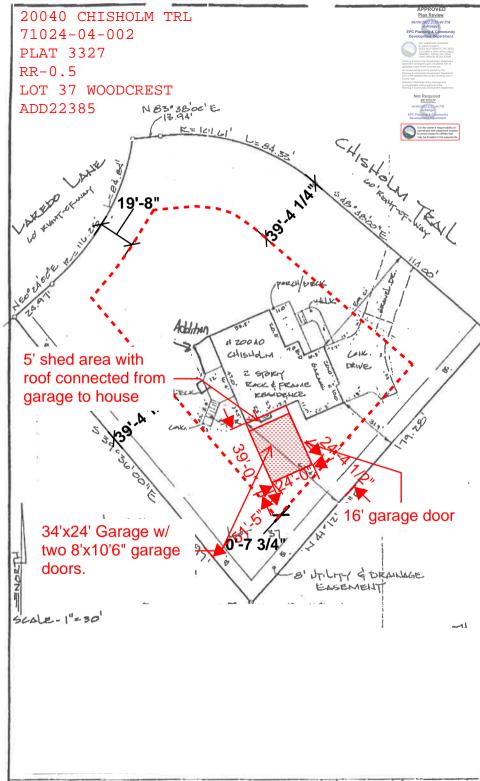

### Address: 20040 CHISHOLM TRL, MONUMENT

Plan Track #: 163032

Received: 01-Jun-2022 (K

(KALLISTAJ)

# **GARAGE ADDITION**

Contractor: HENSEL PHELPS CONSTRUCTION CO

Type of Unit: