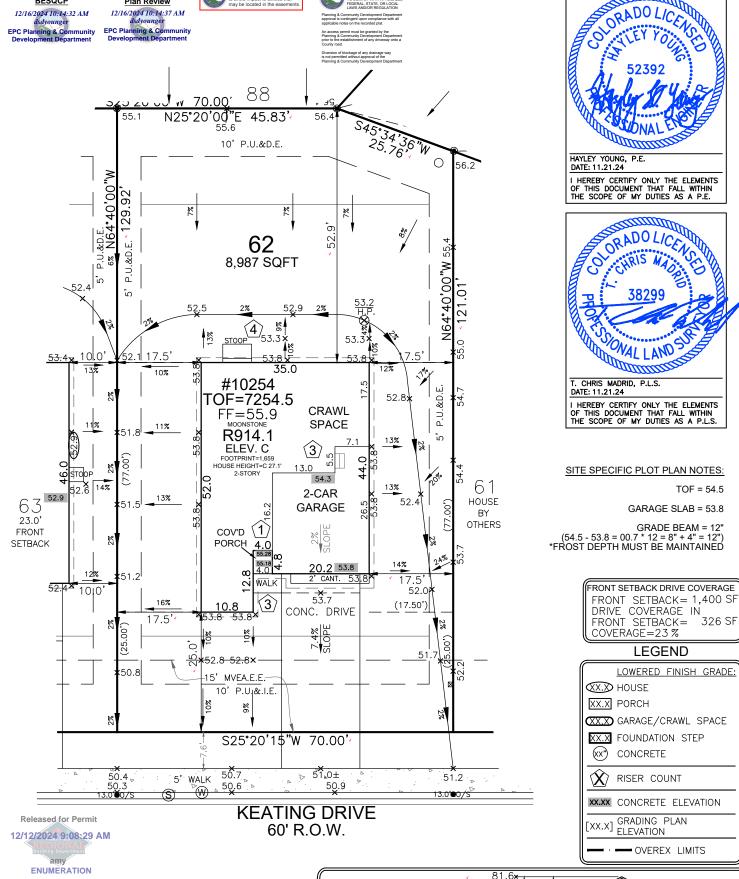

LOT SIZE=8,987 SF 76.6<sup>1</sup> BLDG. SIZE=1,659 SF COVERAGE=18.5% T.O.F. TO TOP OF ROOF=27.1' AVERAGE OVERAL œ AVG. BLDG F.G.=53.8 . HT.=22.8 27 T.O.F. = 54.5 AVG. F.G. = 53.8 SCALE: Elevation view of building is an illustrative tool only to indicate the calculation for the average building height.

MODEL OPTIONS: R914.1-C/2-CAR/CRAWL SPACE

SUBDIVISION: PAINT BRUSH HILLS FILING NO. 14

COUNTY: EL PASO RS-6000 PLAT 14943

ADDRESS: 10254 KEATING DRIVE

MINIMUM SETBACKS:

FRONT: 25 REAR: 25' CORNER: 15' SIDE: 5' DRAWN BY: BL

Surveyin**g,** Inc.

DATE: 11.21.24

GENERAL NOTES:
PLOT PLAN NOT TO BE USED FOR EXCAVATION PLAN OR FOUNDATION PLAN LAYOUT.
PLOT PLAN SUBJECT TO APPROVAL BY ZONING/BUILDING AUTHORITY PRIOR TO

STAKEOUT.
EASEMENTS DISPLAYED ON THIS PLOT ARE FROM
THE RECORDED PLAT AND MAY NOT INCLUDE ALL

6841 South Yosemite Street #100 Centennial, CO 80112 USA Phone: (303) 850-0559 Fax: (303) 850-0711 E-mail: info@bjsurvey.net

EASEMENTS OF RECORD.
PLOT PLAN MUST BE APPROVED BY BUILDER
PRIOR TO ORDERING STAKEOUT.
LOT CORNER ELEVATION CHECK: 10.03.24