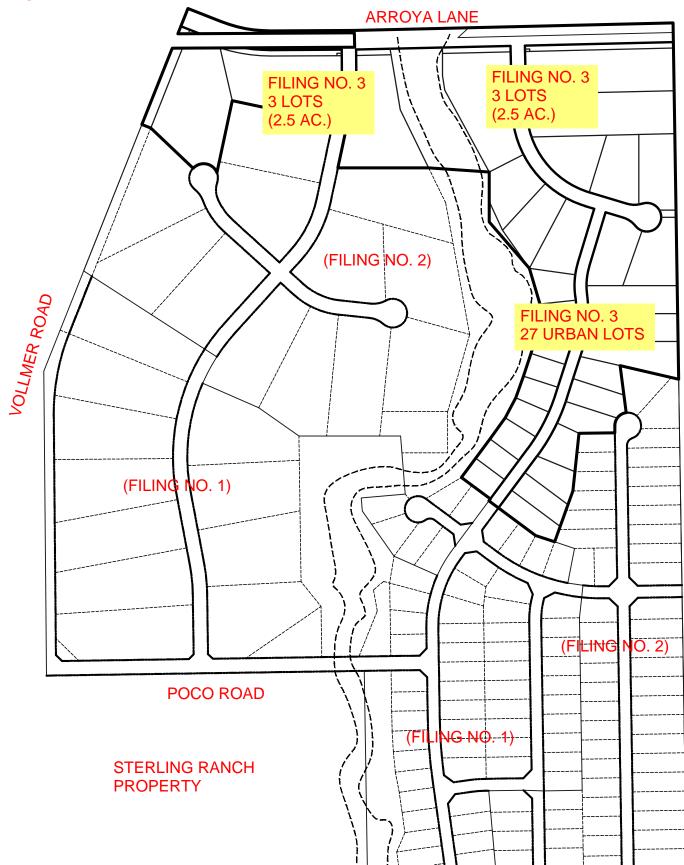

#### **Request:**

This Final Plat encompasses 44.351 acres and 33 single-family lots are proposed. Six lots (Lots 1-6) are proposed to be 2.5 Ac. minimum in size. The remaining 27 lots (Lots 7-33) are proposed to be 15,000 SF minimum in size. This remains consistent with both the approved PUD Development Plan and Preliminary Plan. Water sufficiency is being requested with this Final Plat.

### SITE DESCRIPTION:

This letter is prepared to provide sufficient information in support of the Final Plat for Retreat at TimberRidge Filing No. 3. This proposed Final Plat consists of 33 single-family homes and six tracts for open space, drainage, utilities and trails. The total acreage for this Final Plat equals 44.351 acres. A realignment of Arroya Road to intersect Vollmer Road at a 90-degree angle will be provided with this subdivision. However, no right-of-way vacation is being proposed at this time.

The site is located in a portion of sections 21, 22, 27 and 28, township 12 south, range 65 west of the sixth principal meridian, El Paso County, Colorado. More specifically, located due east of Vollmer Road, south of Arroya Lane and north and west of the Sterling Ranch Development and TimberRidge Filings 1 and 2. The entire property is zoned PUD with proposed residential land uses of both rural (2.5 Ac. lots) and urban (15,000 SF min. lots).