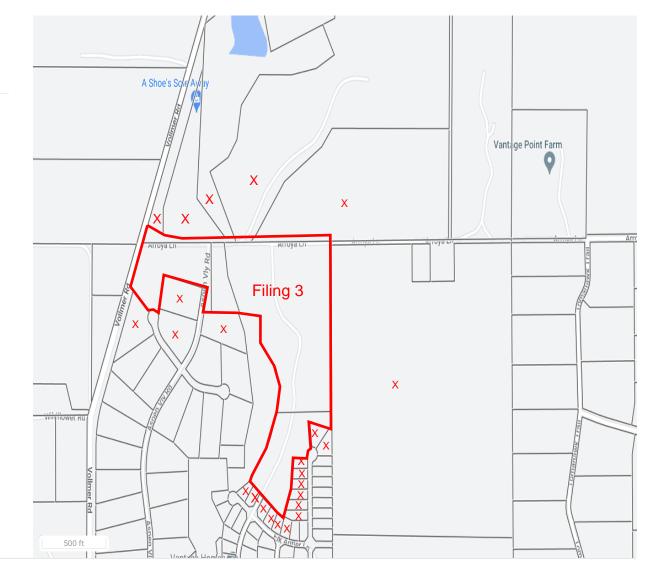

### SITE DESCRIPTION:

This letter is prepared to provide sufficient information in support of the Final Plat for Retreat at TimberRidge Filing No. 3. This proposed Final Plat consists of 33 single-family homes and six tracts for open space, drainage, utilities and trails. The total acreage for this Final Plat equals 44.351 acres. A realignment of Arroya Road to intersect Vollmer Road at a 90-degree angle will be provided with this subdivision. However, no right-of-way vacation is being proposed at this time.

The site is located in a portion of sections 21, 22, 27 and 28, township 12 south, range 65 west of the sixth principal meridian, El Paso County, Colorado. More specifically, located due east of Vollmer Road, south of Arroya Lane and north and west of the Sterling Ranch Development and TimberRidge Filings 1 and 2. The entire property is zoned PUD with proposed residential land uses of both rural (2.5 Ac. lots) and urban (15,000 SF min. lots).

## **VICINITY MAP**

STERLING RANCH PROPERTY