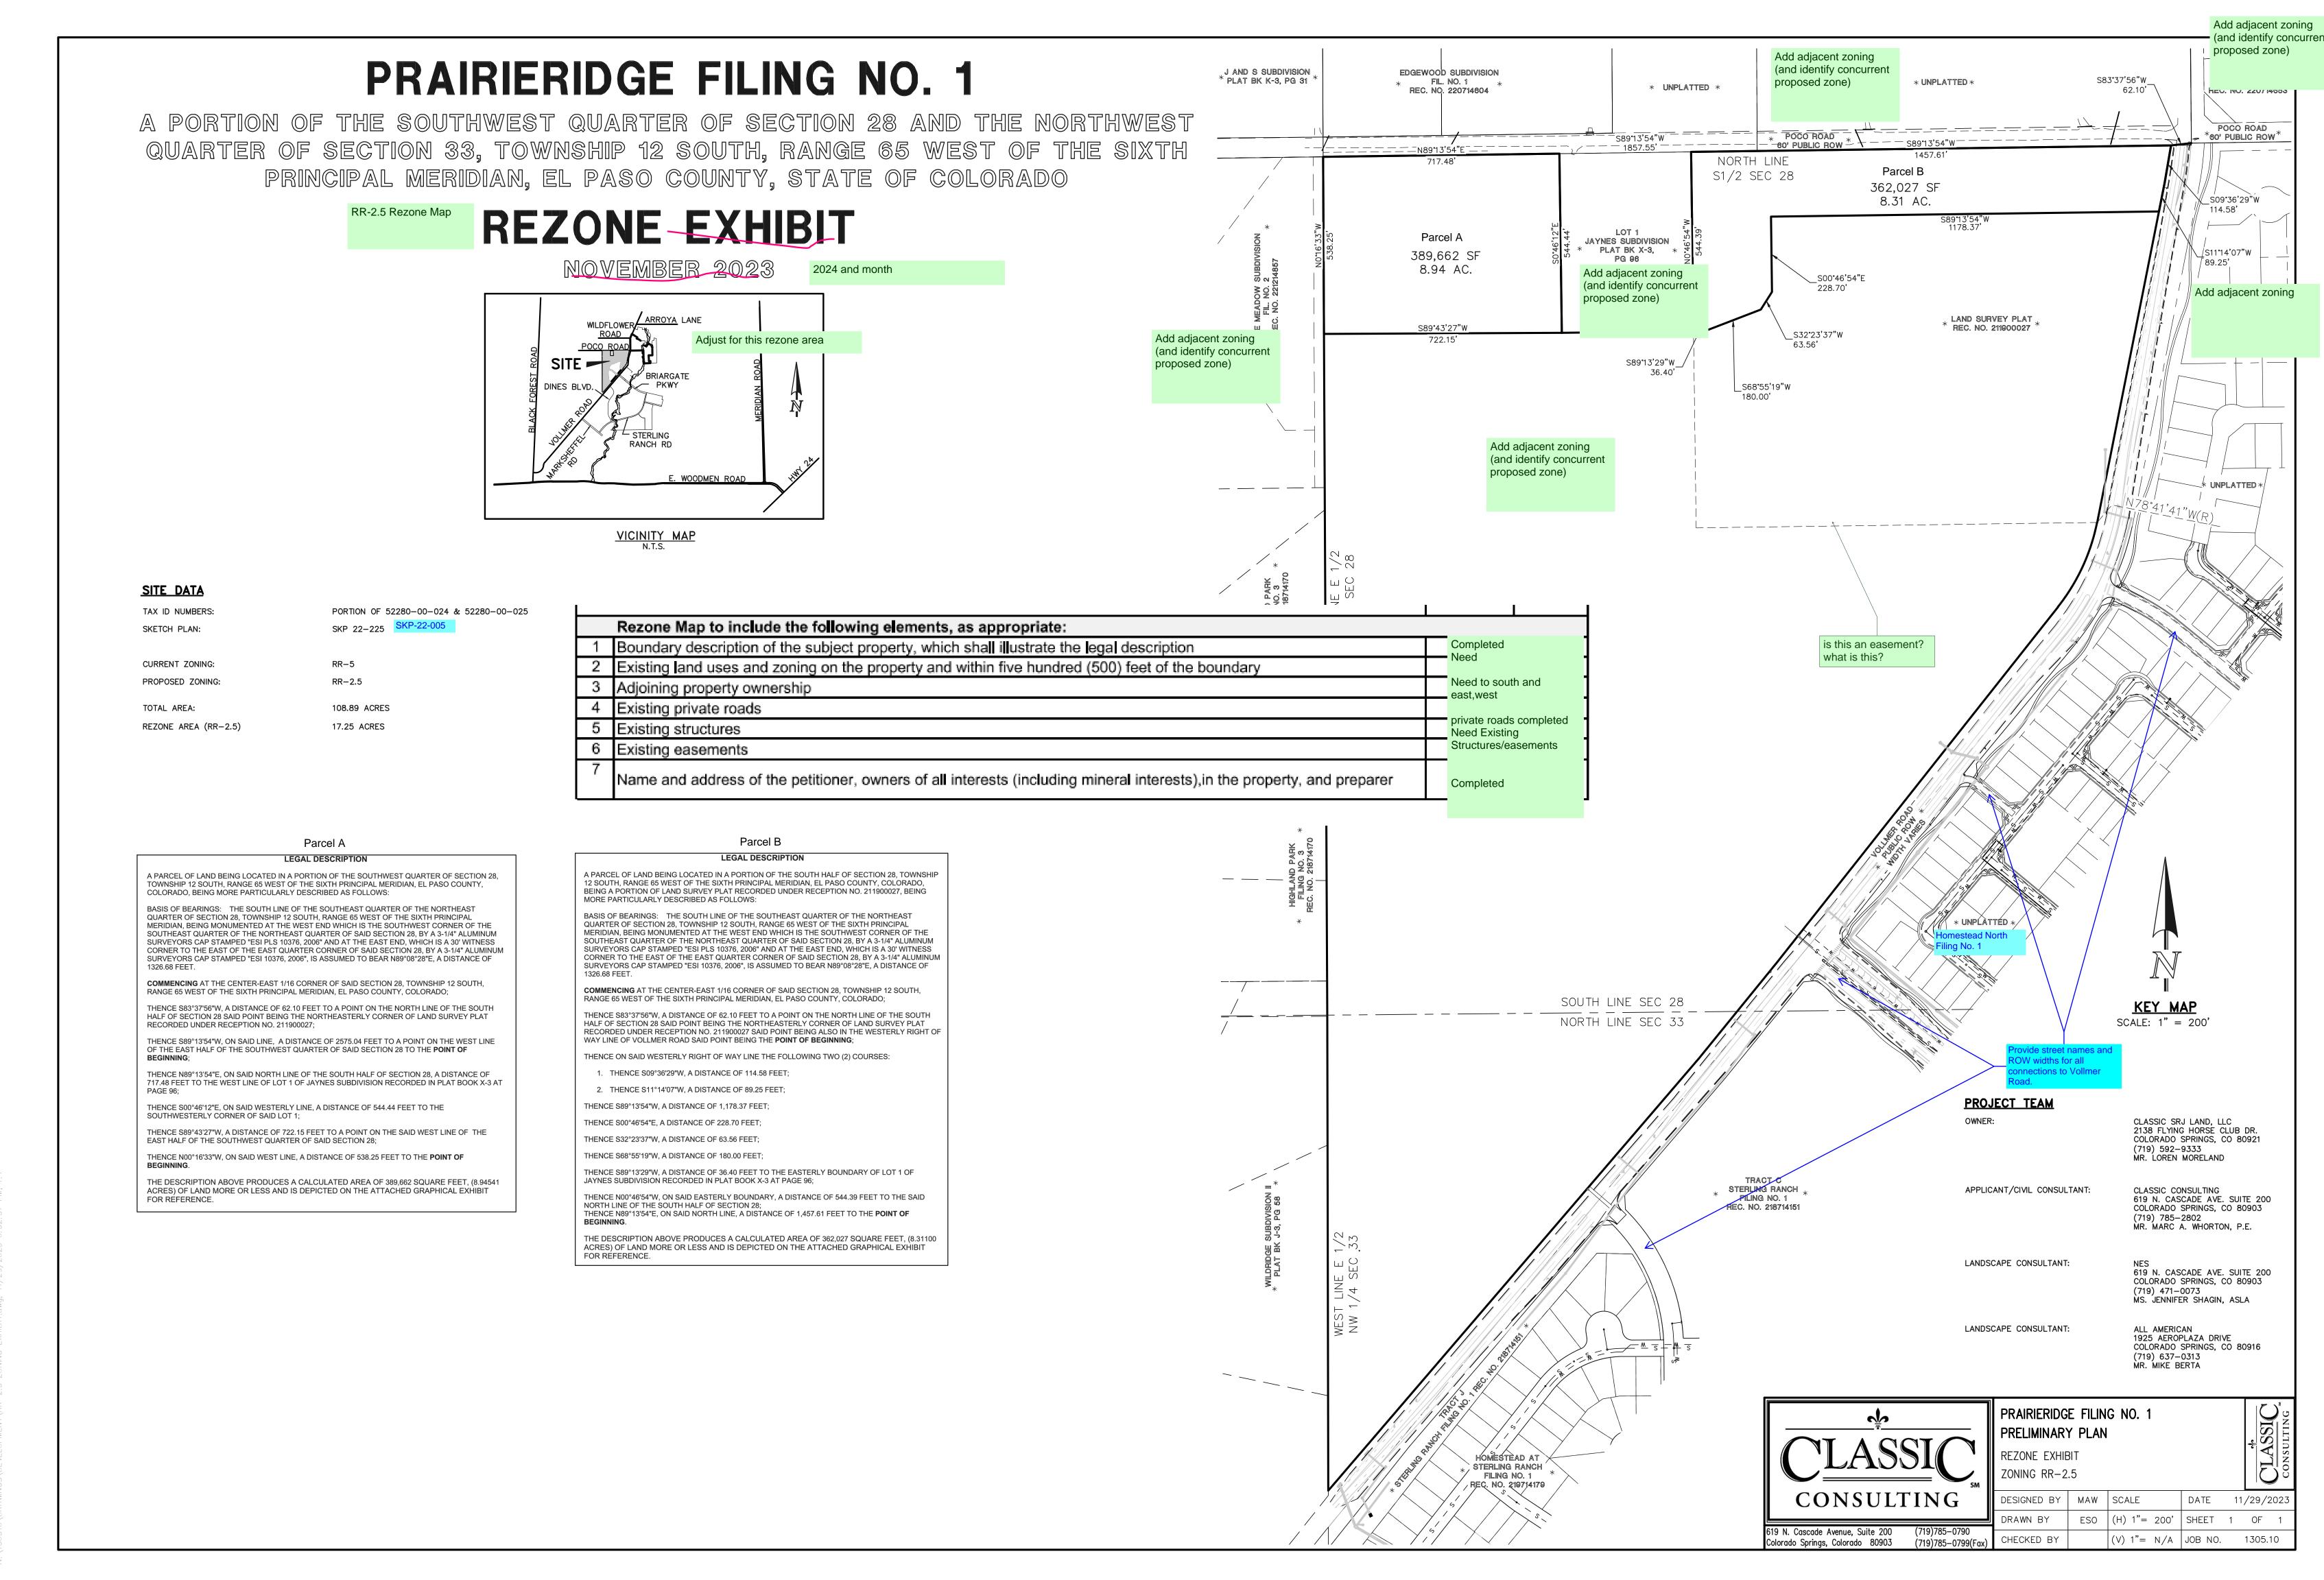

N:\130510\DBAWINGS\DEVELOPMENT\BR-2 5 70NING FYHIBIT 4\*\*\*4 11/29/2023 6:32:37 DM 1:1

## V1\_Zoning Map R1 comments.pdf Markup Summary

## CDurham (3) Subject: Callout Provide street names and ROW widths for all Page Label: [1] Layout1 connections to Vollmer Road. Author: CDurham Date: 1/22/2024 9:24:11 AM Status: Color: Layer: Space: Subject: Text Box Homestead North Filing No. 1 UNPLATTED \*/ Page Label: [1] Layout1 Author: CDurham Date: 1/22/2024 9:24:25 AM Status: Color: Layer: Space: Subject: Text Box SKP-22-005 52280-00-024 &: Page Label: [1] Layout1 SKP-22-005 Author: CDurham Date: 1/22/2024 9:24:39 AM Status: Color: Layer: Space: dsdparsons (14) Subject: Planner CIPAL MERIDI/ RR-2.5 Rezone Map Page Label: [1] Layout1 RR-2.5 Rezone Map Author: dsdparsons Date: 1/24/2024 9:48:25 AM Status: Color: Layer: Space: Subject: Planner O COUNTY, STATE Page Label: [1] Layout1 E EXHIBIT Author: dsdparsons MBER 2023 Date: 1/24/2024 9:48:29 AM Status: Color: Layer: Space: Subject: Planner **ZONE EXHIF Page Label:** [1] Layout1 Author: dsdparsons Date: 1/24/2024 9:48:32 AM

Status: Color: Layer: Space:

Subject: Planner 2024 and month **IBIT** Page Label: [1] Layout1 Author: dsdparsons Date: 1/24/2024 9:48:44 AM Status: Color: Layer: Space: Subject: Planner ER 2023 Adjust for this rezone area Page Label: [1] Layout1 Author: dsdparsons Date: 1/24/2024 9:49:07 AM Status: Color: Layer: Space: Subject: Planner is this an easement? what is this? Page Label: [1] Layout1 Author: dsdparsons Date: 1/24/2024 9:55:44 AM Status: Color: Layer: Space: Subject: Planner Add adjacent zoning (and identify concurrent Page Label: [1] Layout1 proposed zone) Author: dsdparsons Date: 1/24/2024 9:50:58 AM Status: Color: Layer: Space: Subject: Planner Add adjacent zoning (and identify concurrent Page Label: [1] Layout1 proposed zone) Author: dsdparsons Date: 1/24/2024 9:51:05 AM Status: Color: Layer: Space: Subject: Planner Add adjacent zoning Page Label: [1] Layout1 Author: dsdparsons Date: 1/24/2024 9:51:18 AM Status: Color: Layer: Space:

Subject: Planner Page Label: [1] Layout1 Author: dsdparsons Date: 1/24/2024 9:51:21 AM

Status: Color: ■ Layer: Space: Add adjacent zoning (and identify concurrent

proposed zone)

Subject: Planner Page Label: [1] Layout1 Author: dsdparsons

**Date:** 1/24/2024 9:51:30 AM

Status: Color: ■ Layer: Space: Add adjacent zoning (and identify concurrent

proposed zone)

Subject: Planner Page Label: [1] Layout1 Author: dsdparsons Date: 1/24/2024 9:51:37 AM

Status: Color: Layer: Space: Add adjacent zoning (and identify concurrent

proposed zone)

Subject: Image

Page Label: [1] Layout1 Author: dsdparsons Date: 1/24/2024 9:54:00 AM

Status: Color: E Layer: Space:

Subject: Planner
Page Label: [1] Layout1

Need

Author: dsdparsons Date: 1/24/2024 9:55:41 AM

Status: Color: Layer: Space: Need to south and east, west

private roads completed

Need Existing Structures/easements

Completed