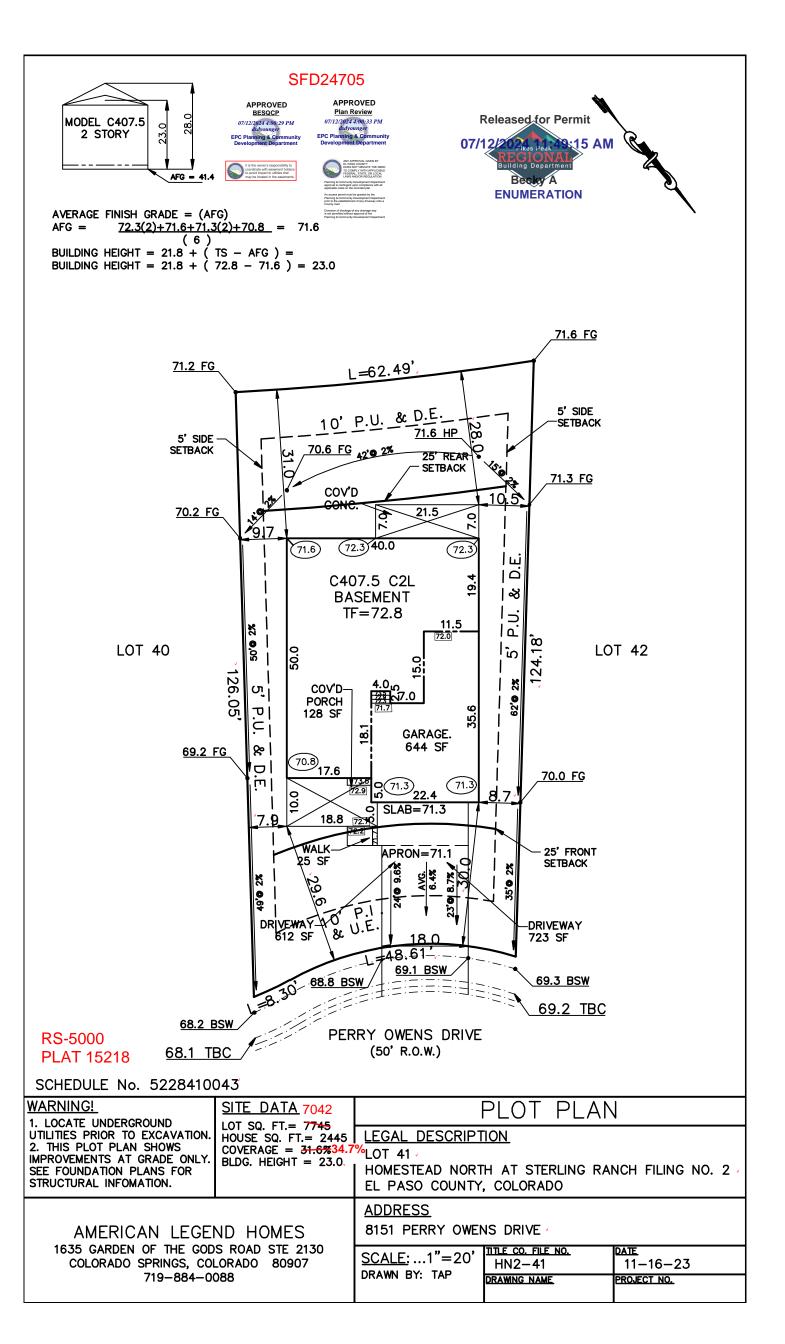

## SITE

2023 PPRBC 2021 IECC Amended

Parcel: 5228410043

Address: 8151 PERRY OWENS DR, COLORADO SPRINGS

**Description:** 