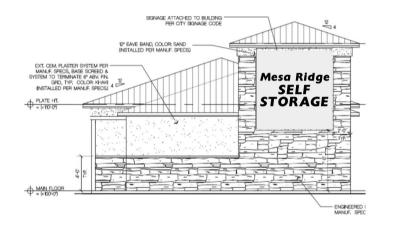

Fee of \$262.00 must accompany this Application. Additional signs at time of first Application are \$125.00. Make checks payable to El Paso County.

Mesa Ridge 5.25°
SELF 13.5°
STORAGE 15.5°

SOUTH ELEVATION SCALE VALVED!