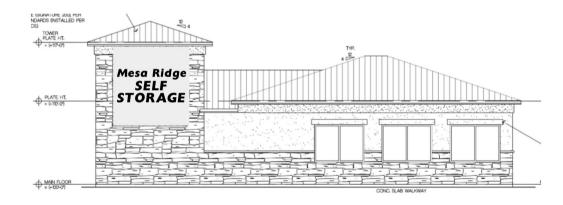

Fee of \$262.00 must accompany this Application. Additional signs at time of first Application are \$125.00. Make checks payable to El Paso County.

Mesa Ridge 5.25°
SELF 13.5°
STORAGE 15.5°

SOUTH ELEVATION SCALE VALVED!