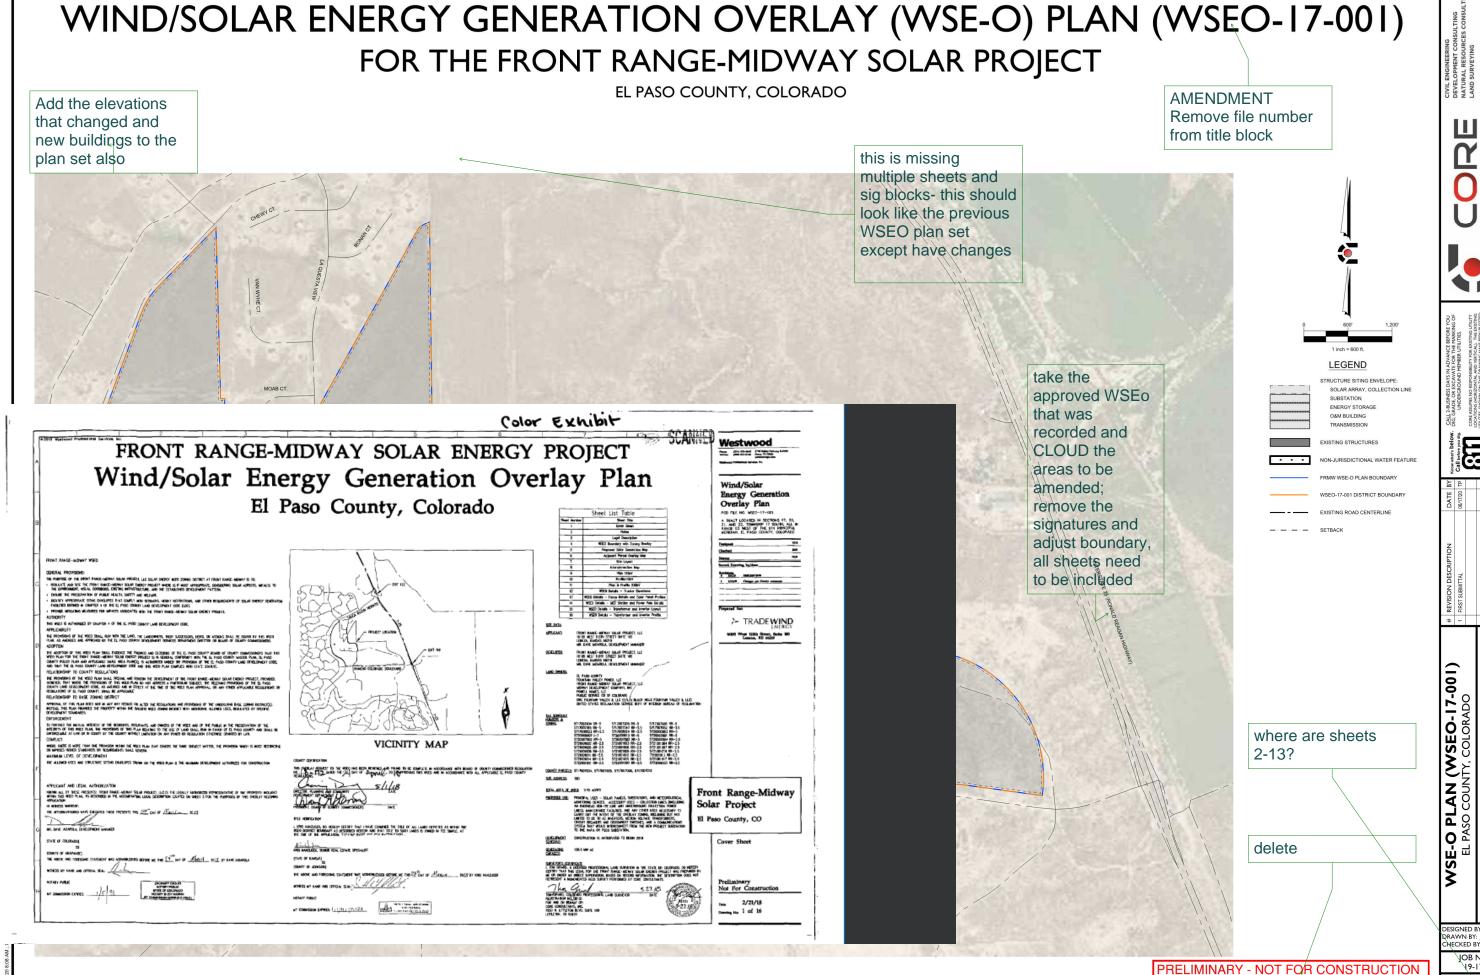

## dsdparsons (7)

Subject: Callout Page Label: 1 Author: dsdparsons

**Author:** dsdparsons **Date:** 7/28/2020 4:13:05 PM

Status: Color: Layer: Space: delete

ERGY GENERATION OVERLAY (MSE-O) PLAN-FOR THE PRONT RANGE-MIDWAY SCLAR PROJECT EMPO COMPT OF COMPTON AND THE PROPERTY OF COMPTON AND THE PROPE Subject: Callout Page Label: 1

Author: dsdparsons

Date: 7/28/2020 4:14:06 PM

Status: Color: Layer: Space: this is missing multiple sheets and sig blocks- this should look like the previous WSEO plan set

except have changes

AMENDMENT Remove file number from title block Subject: Callout Page Label: 1

Author: dsdparsons

Date: 7/28/2020 4:15:05 PM

Status: Color: Layer: Space: where are sheets 2-13?

Subject: Image Page Label: 1 Author: dsdparsons

Date: 7/28/2020 4:27:40 PM

Status:
Color: Layer:
Space:

Subject: Callout Page Label: 1 Author: dsdparsons

**Date:** 7/28/2020 4:28:37 PM

Status: Color: Layer: Space: take the approved WSEo that was recorded and CLOUD the areas to be amended; remove the signatures and adjust boundary, all sheets need to

be included

Subject: Callout Page Label: 1
Author: dsdparsons
Date: 7/28/2020 4:31:10 PM
Status:

Color: Layer: Space:

Add the elevations that changed and new buildings to the plan set also