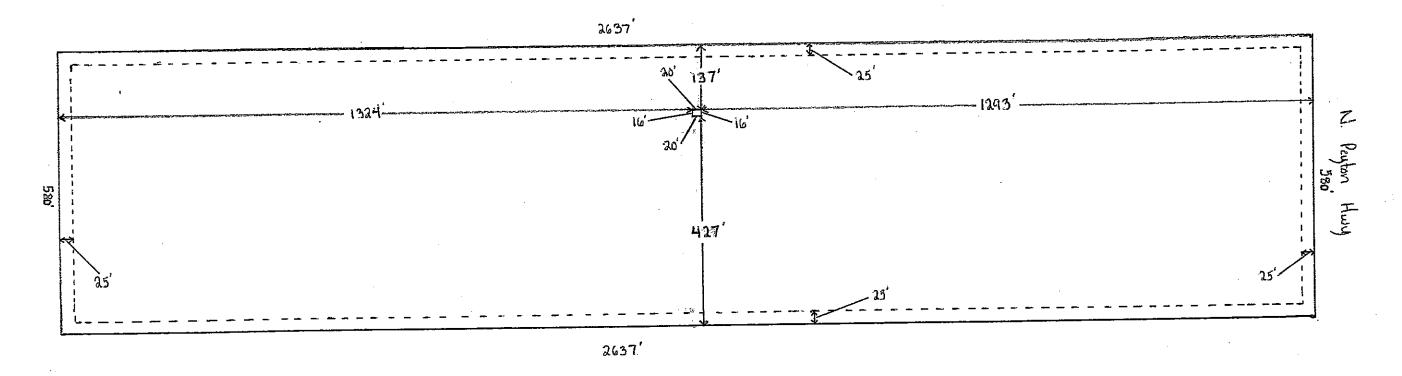

OWNER: WILLIAMS CHARLIE

ADDRESS: 1412 N PEYTON HWY

**CALHAN, CO 80808** 

SCHEDULE: 3400000372

**ZONING: RR-5** 

PLAT No: -

LEGAL DESCRIPTION: THAT PT

NE4 SEC 8-14-63 DESC AS FOLS;

COM AT NE4NE4 SD SEC,

TH S00<38'19" E 328.50 FT TO POB;

TH CONT S00<38'19" E 579.35 FT;

S89<34'37" W 2634.95 FT TO A PT

ON THE W LN SD NE4, THN00<34'06"

W 578.33 FT, N89<33'17" E 2634.23

FT TO POB

PROPOSED ACCESSORY STRUCTURE:

16x20', 320 sF

PROPOSED ACCESSORY STRUCTURE

HEIGHT: 18'2 1/2"

LOT COVERAGE: 0.02%

Drafted by Adam A Tuff Shed Inc. 12/23/2020