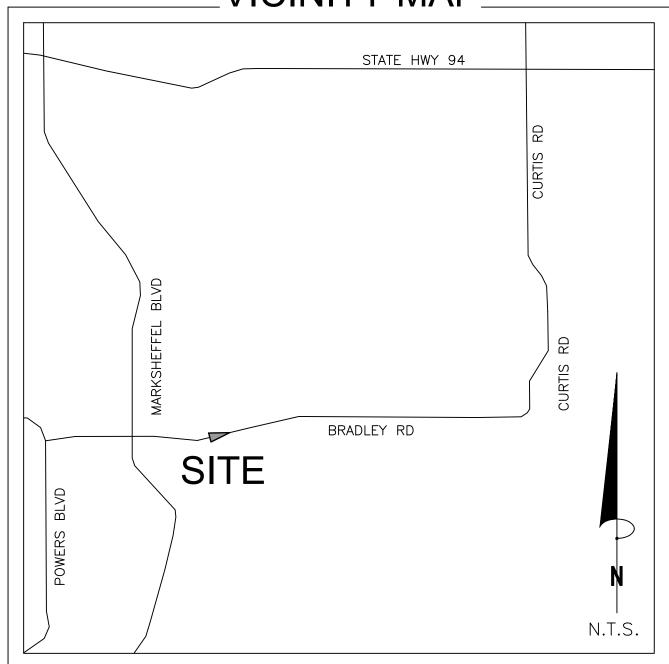

### VICINITY MAP.

### NOTE:

| Project No: | Drawn: DWC | Date: 3/27/2023 |
|-------------|------------|-----------------|
| 230709      | Check: SLM | Sheet 1 of 1    |