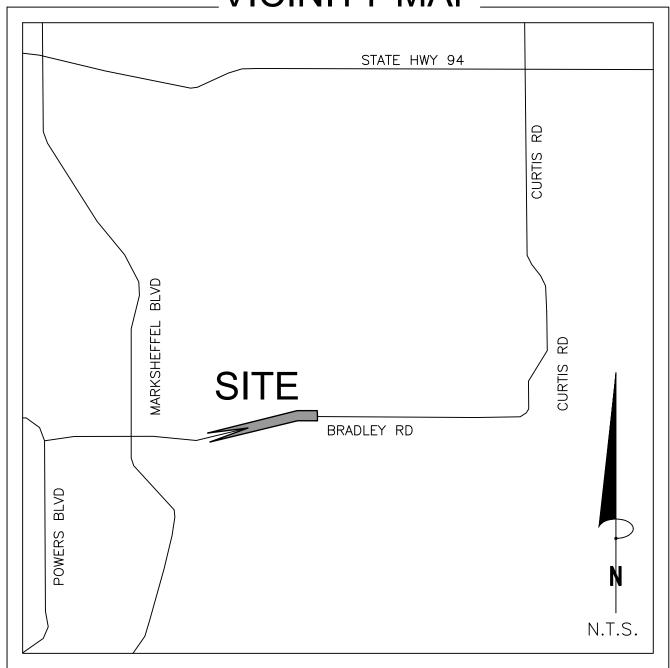

### VICINITY MAP.

### NOTE:

| Project No: | Drawn: DWC | Date: 3/27/2023 |
|-------------|------------|-----------------|
| 230709      | Check: SLM | Sheet 1 of 1    |