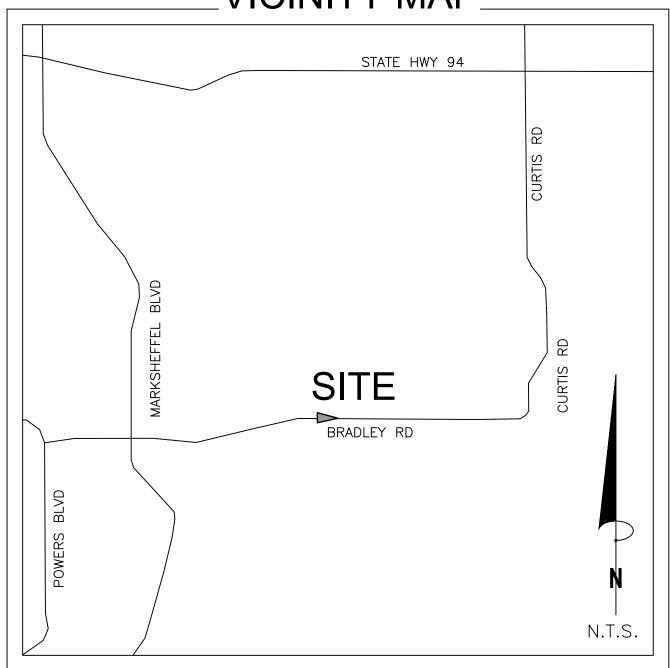

### VICINITY MAP.

### NOTE:

| Project No: <b>230709</b> | Drawn: DWC | Date: 3/27/2023 |
|---------------------------|------------|-----------------|
|                           | Check: SLM | Sheet 1 of 1    |