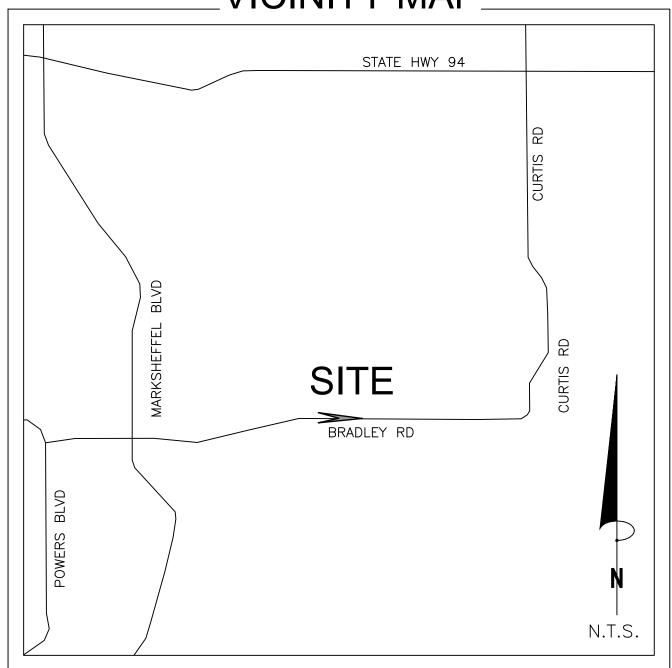

### VICINITY MAP.

### NOTE:

| Project No: <b>230709</b> | Drawn: DWC | Date: 3/27/2023 |
|---------------------------|------------|-----------------|
|                           | Check: SLM | Sheet 1 of 1    |